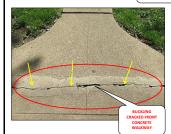

|                                                 |        |              |    |                   |              |                | PLEASE C             | CHECK ALL FURNACE                    | ROOMS                                |                                              |                                                                                                                                                                       |
|-------------------------------------------------|--------|--------------|----|-------------------|--------------|----------------|----------------------|--------------------------------------|--------------------------------------|----------------------------------------------|-----------------------------------------------------------------------------------------------------------------------------------------------------------------------|
| ITEMS/ ROOMS/ LOCATIONS                         |        | ТҮРЕ         |    | ТҮРЕ              | ТҮРЕ         | ТҮРЕ           | PRESENT<br>CONDITION | ESTIMATED<br>MAJOR REPAIRS<br>AMOUNT | ESTIMATED<br>MINOR REPAIRS<br>AMOUNT | Submitted<br>Contractor's<br>proposal amount | REMARKS/ COMMENTS and RECOMMENDATION                                                                                                                                  |
| EXTERIOR SYSTEMS                                |        |              |    |                   |              |                | FAIR                 | \$0.00                               | \$0.00                               | \$ -                                         |                                                                                                                                                                       |
| Exterior walls                                  | X      | BRICKS       | Ш  | V. SIDINGS        | WOOD         | CONCRETE       | FAIR                 |                                      | \$ 200.00                            |                                              | Plants and tree branches are too close to exterior brick walls - Minor repairs                                                                                        |
| Walkway - Driveways                             | _      | BRICKS       | X  | CONCRETE          | ASPHALT      | DIRT           | FAIR                 | \$ 500.00                            |                                      |                                              | Damaged, buckling front and rear concrete walkway - Major repairs                                                                                                     |
| Stairs - Stoops                                 |        | BRICKS       | X  | CONCRETE          | WOOD         | STEEL          |                      |                                      |                                      |                                              | 4                                                                                                                                                                     |
| Electrical fixtures                             | X      | LIGHT FIX.   |    | SPOTLIGHT X       | EMER. LIGHTS | OTHERS         |                      |                                      |                                      |                                              |                                                                                                                                                                       |
| Windows - Frames - Lintels                      | X      | T. PANE      | X  | GLASS BLCK        | CASEMENT     | BOARDED        | FAIR                 |                                      | \$ 200.00                            |                                              | Badly cracked exterior concrete window sills - Minor repairs                                                                                                          |
| Main doors                                      | X      | STEEL        |    | WOOD X            | GLASS/STEEL  | X GLASS/WOOD   |                      |                                      |                                      |                                              |                                                                                                                                                                       |
| Fences - Gates                                  | X      | STEEL        |    | WOOD              | CONCRETE     | OTHERS         |                      |                                      |                                      |                                              |                                                                                                                                                                       |
| Signage's                                       |        | PLASTIC      |    | STEEL             | WOOD         | OTHERS         |                      |                                      |                                      |                                              |                                                                                                                                                                       |
| Canopy - Shades                                 |        | STEEL        |    | VINYL             | WOOD         | PLASTIC        |                      |                                      |                                      |                                              |                                                                                                                                                                       |
| Balcony Stairs - Porches                        |        | STEEL        |    | CONCRETE X        | WOOD         | BRICK          | FAIR                 | \$ 1,500.00                          |                                      |                                              | Badly cracked porch column and loose upper joist - Major repairs                                                                                                      |
| Others                                          |        |              | Ш  |                   |              |                | FAIR                 |                                      | \$ 30.00                             |                                              | Exterior faucet replace to non frost free exterior faucet - Minor repairs                                                                                             |
| GARAGE SYSTEMS/ PARKING LOT                     |        |              |    |                   |              |                | GOOD                 |                                      |                                      |                                              | GOOD - Open parking lot only - 8 spaces                                                                                                                               |
| Garage roofing system                           |        | FLAT/ RUBBER |    | SHINGLES          | ROLL ROOF    | STEEL          |                      |                                      |                                      |                                              |                                                                                                                                                                       |
| Exterior walls                                  |        | VINYL        |    | WOOD              | BRICKS       | STEEL          |                      |                                      |                                      |                                              |                                                                                                                                                                       |
| Windows - Frames - Lintels                      |        | T. PANE      |    | GLASS BLCK        | JALOUSIE     | PICTURE        |                      |                                      |                                      |                                              |                                                                                                                                                                       |
| Service doors                                   |        | STEEL        |    | WOOD              | STEEL/GLASS  | OTHERS         |                      |                                      |                                      |                                              |                                                                                                                                                                       |
| Overhead doors                                  |        | STEEL        |    | WOOD              | STEEL/GLASS  | WOOD/GLASS     |                      |                                      |                                      |                                              |                                                                                                                                                                       |
| Floors - Walkway                                |        | CONCRETE     |    | BRICKS            | DIRT         | OTHERS         |                      |                                      |                                      |                                              |                                                                                                                                                                       |
| Electrical Systems                              |        | LIGHT FIX.   |    | EMER. LIGHTS      | SPOTLIGHT    | OTHERS         |                      |                                      |                                      |                                              |                                                                                                                                                                       |
| Others                                          |        |              |    |                   |              |                |                      |                                      |                                      |                                              |                                                                                                                                                                       |
| COMMON STAIRS/ LOBBY/ HALLWAY                   |        |              |    |                   |              |                | FAIR                 |                                      |                                      |                                              | FAIR                                                                                                                                                                  |
| Exterior doors                                  |        | STEEL        | П  | WOOD X            | GLASS/WOOD   | X GLASS/STEEL  |                      |                                      |                                      |                                              |                                                                                                                                                                       |
| Floors                                          | x      | CERAMIC T.   |    | VINYL TILES X     | WOOD         | CONCRETE       |                      |                                      |                                      |                                              | ]                                                                                                                                                                     |
| Walls                                           | X      | DRYWALL      | x  | PLASTER           | WOOD         | X BRICK/CONCRT | FAIR                 | \$ 600.00                            |                                      |                                              | Front common lobby; cracked interior brick walls - Major repairs                                                                                                      |
| Ceiling                                         | x      | DRYWALL      | x  | PLASTER           | WOOD         | BRICK/CONCRT   |                      |                                      |                                      |                                              | ]                                                                                                                                                                     |
| Window Systems                                  | Т      | T. PANE      | П  | WOOOD SASH        | SKYLIGHT     | GLASS BLCK     |                      |                                      |                                      |                                              | ]                                                                                                                                                                     |
| Electrical Systems                              | x      | LIGHT FIX    | x  | EMERG. LIGHTS     | SPOTLIGHT    | OTHERS         |                      |                                      |                                      |                                              |                                                                                                                                                                       |
| Stairs Railings - Steps - Baluster              | x      | WOOD         |    | STEEL             | VINYL        | OTHERS         |                      |                                      |                                      |                                              |                                                                                                                                                                       |
| Detectors                                       | x      | SMOKE D.     | x  | CO2 DET.          | HEAT DET.    | FIRE EXTING.   |                      |                                      |                                      |                                              | 1                                                                                                                                                                     |
| Others                                          |        |              |    |                   |              |                |                      |                                      |                                      |                                              | 1                                                                                                                                                                     |
| BASEMENT/ STRUCTURAL SYSTEMS                    |        |              |    |                   |              |                | FAIR                 |                                      |                                      |                                              | FAIR                                                                                                                                                                  |
| Door Systems                                    | ×      | STEEL        | т  | WOOD              | BOARDED      | OTHERS         |                      |                                      |                                      |                                              |                                                                                                                                                                       |
| Walls Systems                                   | ×      | DRYWALL      | Н  | PLASTER           | BRICKS       | CONCRETE       |                      |                                      |                                      |                                              | 1                                                                                                                                                                     |
| Ceiling Systems                                 | ×      | DRYWALL      | Н  | PLASTER           | BRICKS       | CONCRETE       |                      |                                      |                                      |                                              | 1                                                                                                                                                                     |
| Floors Systems                                  | ×      | CONCRETE     | Н  | BRICKS            | VINYL        | X CERAMIC      |                      |                                      |                                      |                                              | 1                                                                                                                                                                     |
| Electrical Systems                              | x      | LIGHT FIX.   | Н  | EMER, LIGHTS      | SPOTLIGHT    | SENSOR LIGHT   | FAIR                 | \$ 150.00                            |                                      |                                              | GFCI outlets in laundry room not working and other are reverse polarity - Major repairs                                                                               |
| Window Systems                                  | ×      | GLASS BLCK   | ×  | T. PANE           | WOODEN SASH  | BOARDED        |                      | ·                                    |                                      |                                              |                                                                                                                                                                       |
| Sewer Systems - Drainage Systems                | ×      | CAST IRON    | ×  | PVC PIPES         | COPPER       | CLAY TILES     | FAIR                 | \$ 600.00                            |                                      |                                              | Dirty catch basin; please check all underground sewer lines- Major repairs                                                                                            |
| Beams and Columns                               | ×      | STEEL        | Ħ  | WOOD              | CONCRETE     | OTHERS         |                      | ·                                    |                                      |                                              | , ,                                                                                                                                                                   |
| Garbage - Debris                                |        | PRESENT      | ×  | CLEAN BSMT.       | STORAGE      | MTCE.QUART.    |                      |                                      |                                      |                                              |                                                                                                                                                                       |
| Others                                          | _      | THESENT      | Ĥ  | CLEAR USANI.      | STORAGE      | MITCE.QUART.   |                      |                                      |                                      |                                              |                                                                                                                                                                       |
| PLUMBING/ INSULATIONS AND INFESTATIONS          |        |              | Н  |                   |              |                | FAIR                 |                                      |                                      |                                              | FAIR                                                                                                                                                                  |
| Water Main Systems                              | _      | METERED      | т  | NONE METER        | OTHERS       |                |                      |                                      |                                      |                                              |                                                                                                                                                                       |
| Water Pipes                                     | ×      | COPPER       | ×  | GALVANIZED        | PLASTIC/PVC  | RUBBER         |                      |                                      |                                      |                                              |                                                                                                                                                                       |
| Sewer Pipes                                     | Ť      | COPPER       | ×  | PVC X             | CAST IRON    | GALVANIZE      |                      |                                      |                                      |                                              | 1                                                                                                                                                                     |
| Wrap around pipe insulations                    | _      | PRESENT      | ×  | NONE              | MINIMAL      | CLEAN          |                      |                                      |                                      |                                              | 1                                                                                                                                                                     |
| Efflorescence on walls                          |        | PRESENT      | ×  | NONE              | MINIMAL      | CLEAN          |                      |                                      |                                      |                                              |                                                                                                                                                                       |
| Evidence of Mildew - Mold                       |        | PRESENT      | ×  | NONE              | MINIMAL      | CLEAN          |                      |                                      |                                      |                                              |                                                                                                                                                                       |
| Evidence of Water backing - up                  |        | PRESENT      | ×  | NONE              | MINIMAL      | CLEAN          |                      |                                      |                                      |                                              |                                                                                                                                                                       |
| Evidence of Mice/ Rats droppings                | ×      | PRESENT      | Ħ  | NONE              | MINIMAL      | CLEAN          | FAIR                 | \$ 800.00                            |                                      |                                              | Evidence of mice droppings in all units - refer to Qualified exterminator prior to closing - Major repairs                                                            |
| Evidence of Termites Hubs- Other Vermin         |        | PRESENT      | ×  | NONE              | MINIMAL      | CLEAN          |                      |                                      |                                      |                                              |                                                                                                                                                                       |
| Others                                          |        |              | Ħ  |                   |              |                |                      |                                      |                                      |                                              |                                                                                                                                                                       |
| LIFE SAFETY - COMMUNICATION - TRANSPORTATION    |        |              | Н  |                   |              |                | FAIR                 |                                      |                                      |                                              | FAIR                                                                                                                                                                  |
| Fire Extinguisher -Fire Alarm - Water Sprinkler | _      | PRESENT      | т  | NONE              |              |                |                      |                                      |                                      |                                              |                                                                                                                                                                       |
| Smoke and Carbon Monoxide Detectors Fire Alarm  | ×      | PRESENT      | Н  | NONE              |              |                | FAIR                 | \$ 100.00                            |                                      |                                              | Some units smoke and CO2 detectors are missing or not working; please check all units - Major repairs                                                                 |
| Security Alarms                                 |        | PRESENT      | Н  | NONE              |              |                |                      | ·                                    |                                      |                                              |                                                                                                                                                                       |
| Intercoms- Door Bells and Buzzers               | У      | PRESENT      | П  | NONE              |              |                |                      |                                      |                                      |                                              | 1                                                                                                                                                                     |
| Escalator - Elevators                           | Ť      | PRESENT      | ×  | NONE              | HYDRAULIC    | CABLE          |                      |                                      |                                      |                                              | 1                                                                                                                                                                     |
| Telephone Systems - Radio Dispatch              | $\top$ | PRESENT      | x  | NONE              | IN HOUSE     |                |                      |                                      |                                      |                                              | 1                                                                                                                                                                     |
| Others                                          | T      | 1            | П  |                   |              |                |                      |                                      |                                      |                                              | 1                                                                                                                                                                     |
| HEATING & COOLING SYSTEMS                       | t      | CENTRALIZED  | x  | INDIVIDUAL X      | IN UNIT      | OUTSIDE - UNIT | FAIR                 |                                      |                                      |                                              | FAIR                                                                                                                                                                  |
| Heating Systems                                 | ×      | FORCE AIR    | т  | BOILER            | ELECTRIC     | X GAS          | FAIR                 | \$ 2,000.00                          |                                      |                                              | Dirty, rusted furnaces in all units - Refer to Qualified HVAC technician to check prior to closing - Major repairs                                                    |
| Cooling Systems                                 | Ť      | CENTRALIZED  | ٧  | INDIVIDUAL X      | WINDOW A/C   | OTHER          | 174IIX               | 3 2,000.00                           |                                      |                                              |                                                                                                                                                                       |
| A/C Compressor - Outdoor Fan                    | _      | CENTRALIZED  | ×  | INDIVIDUAL        | NONE         | OTHER          | FAIR                 | \$ 300.00                            |                                      |                                              | Damaged A/C lines rubber insulations and loose electrical panels on A/C outdoor fans over the roof - Major repairs                                                    |
| Humidifier                                      | +      | PRESENT      | v  | NONE              | NONE         | OTHER          | PAIR                 | 3 300.00                             |                                      |                                              | Sumper tyc microsoft institutions and abox electrical particle of type of diagon terrors.                                                                             |
| Electrical Systems                              |        | LIGHT FIX    | v  |                   | GFCI         | OTHER          |                      |                                      |                                      |                                              | 1                                                                                                                                                                     |
| Plumbing & Drain systems                        | - 0    | PRESENT      | Ĥ  | OUTLETS X<br>NONE | Gru          | OTHER          |                      |                                      |                                      |                                              | 1                                                                                                                                                                     |
|                                                 | - X    | CENTRALIZED  | Н  | INDIVIDUAL        | IN COURT     |                | EAID                 | 6 600.00                             |                                      |                                              | Rusted and corroded water pipes over water heater and loose electrical panel on lower sections - Major repairs                                                        |
| Water Tank Heater                               | X      | CENTRALIZED  | Н  | INDIVIDUAL        | IN UNIT      | X OUTSIDE-UNIT | FAIR                 | \$ 600.00                            |                                      |                                              | Rusted and corroded water pipes over water heater and loose electrical panel on lower sections - Major repairs  Rusted flue/ vent pipes over the roof - Major repairs |
| Others UNIT DOOR SYSTEMS                        | +      |              | Н  |                   |              |                | FAIR                 | \$ 200.00                            |                                      |                                              |                                                                                                                                                                       |
|                                                 | +      |              | H  |                   |              |                | GOOD                 |                                      |                                      |                                              | G00D                                                                                                                                                                  |
| Main doors                                      | X      | STEEL        | X  | WOOD              | WOOD/ GLASS  | STEEL/GLASS    |                      |                                      |                                      |                                              |                                                                                                                                                                       |
| Door Frames                                     | +      | STEEL        | X  | WOOD              | CONCRETE     | OTHERS         |                      |                                      |                                      |                                              |                                                                                                                                                                       |
| Door Locks- Hardware's                          | X      | DEADBOLT     | X  | DOOR KNOB         | PADLOCK      | OTHERS         |                      |                                      |                                      |                                              |                                                                                                                                                                       |
| Storm Doors                                     | _      | STEEL/ GLASS | Н  | WOOD/GLASS X      | STEEL        | WOOD           |                      |                                      |                                      |                                              |                                                                                                                                                                       |
| Threshold Moldings                              | _      | STEEL        | X  | WOOD              | RUBBER       | OTHERS         |                      |                                      |                                      |                                              |                                                                                                                                                                       |
| Others                                          | +      |              | Н  |                   |              |                |                      |                                      |                                      |                                              | Lucia Company                                                                                                                                                         |
| ELECTRICAL SYSTEMS                              | X      | IN UNIT      | ш  | IN BSMT.          |              |                | FAIR                 |                                      |                                      |                                              | FAIR                                                                                                                                                                  |
| Service Drop Inlet Wires                        | X      | OVERHEAD     | ш  | UNDERGROUND       | IN BLDG.     | OTHERS         | FAIR                 | \$ 250.00                            |                                      |                                              | Obstructed by tree branches - Major repairs                                                                                                                           |
| Electrical Panel Box                            | X      | BREAKER      | Ш  | FUSES             | KNOB/TUBE    | OTHERS         | FAIR                 | \$ 2,500.00                          |                                      |                                              | Missing AFCI breaker device and room labels in all unit electrical panel box - Major repairs                                                                          |
| Grounding Method                                | X      | GROUND BAR   | Ш  | WATER PIPES       | NONE         | OTHERS         |                      |                                      |                                      |                                              |                                                                                                                                                                       |
| Electrical fixtures                             | X      | LIGHT FIX.   | x  | CEILING FAN       | TRACK LIGHT  | RECESS LIGHT   |                      |                                      |                                      |                                              | <u> </u>                                                                                                                                                              |
| Outlets - Switch - Covers                       | X      | GFCI         | Ш  | AFCI X            | REGULAR      | OTHERS         |                      |                                      |                                      |                                              | <u> </u>                                                                                                                                                              |
| Service Size                                    | X      | 100 AMPS     | ₽Ì | 200 AMPS          | 400 AMPS     | X 800 AMPS     |                      |                                      |                                      |                                              | ]                                                                                                                                                                     |
|                                                 |        |              |    |                   |              |                |                      |                                      |                                      |                                              | 1 I                                                                                                                                                                   |
| Others                                          |        |              |    |                   |              |                |                      |                                      |                                      |                                              |                                                                                                                                                                       |