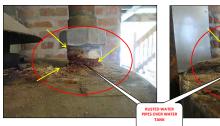

|                                                 |        |              |    |                   |              |                | PLEASE C             | CHECK ALL FURNACE                    | ROOMS                                |                                              |                                                                                                                                                                       |
|-------------------------------------------------|--------|--------------|----|-------------------|--------------|----------------|----------------------|--------------------------------------|--------------------------------------|----------------------------------------------|-----------------------------------------------------------------------------------------------------------------------------------------------------------------------|
| ITEMS/ ROOMS/ LOCATIONS                         |        | ТҮРЕ         |    | ТҮРЕ              | ТҮРЕ         | ТҮРЕ           | PRESENT<br>CONDITION | ESTIMATED<br>MAJOR REPAIRS<br>AMOUNT | ESTIMATED<br>MINOR REPAIRS<br>AMOUNT | Submitted<br>Contractor's<br>proposal amount | REMARKS/ COMMENTS and RECOMMENDATION                                                                                                                                  |
| EXTERIOR SYSTEMS                                |        |              |    |                   |              |                | FAIR                 | \$0.00                               | \$0.00                               | \$ -                                         |                                                                                                                                                                       |
| Exterior walls                                  | X      | BRICKS       | Ш  | V. SIDINGS        | WOOD         | CONCRETE       | FAIR                 |                                      | \$ 200.00                            |                                              | Plants and tree branches are too close to exterior brick walls - Minor repairs                                                                                        |
| Walkway - Driveways                             | _      | BRICKS       | X  | CONCRETE          | ASPHALT      | DIRT           | FAIR                 | \$ 500.00                            |                                      |                                              | Damaged, buckling front and rear concrete walkway - Major repairs                                                                                                     |
| Stairs - Stoops                                 |        | BRICKS       | X  | CONCRETE          | WOOD         | STEEL          |                      |                                      |                                      |                                              | 4                                                                                                                                                                     |
| Electrical fixtures                             | X      | LIGHT FIX.   |    | SPOTLIGHT X       | EMER. LIGHTS | OTHERS         |                      |                                      |                                      |                                              |                                                                                                                                                                       |
| Windows - Frames - Lintels                      | X      | T. PANE      | X  | GLASS BLCK        | CASEMENT     | BOARDED        | FAIR                 |                                      | \$ 200.00                            |                                              | Badly cracked exterior concrete window sills - Minor repairs                                                                                                          |
| Main doors                                      | X      | STEEL        |    | WOOD X            | GLASS/STEEL  | X GLASS/WOOD   |                      |                                      |                                      |                                              |                                                                                                                                                                       |
| Fences - Gates                                  | X      | STEEL        |    | WOOD              | CONCRETE     | OTHERS         |                      |                                      |                                      |                                              |                                                                                                                                                                       |
| Signage's                                       |        | PLASTIC      |    | STEEL             | WOOD         | OTHERS         |                      |                                      |                                      |                                              |                                                                                                                                                                       |
| Canopy - Shades                                 |        | STEEL        |    | VINYL             | WOOD         | PLASTIC        |                      |                                      |                                      |                                              |                                                                                                                                                                       |
| Balcony Stairs - Porches                        |        | STEEL        |    | CONCRETE X        | WOOD         | BRICK          | FAIR                 | \$ 1,500.00                          |                                      |                                              | Badly cracked porch column and loose upper joist - Major repairs                                                                                                      |
| Others                                          |        |              | Ш  |                   |              |                | FAIR                 |                                      | \$ 30.00                             |                                              | Exterior faucet replace to non frost free exterior faucet - Minor repairs                                                                                             |
| GARAGE SYSTEMS/ PARKING LOT                     |        |              |    |                   |              |                | GOOD                 |                                      |                                      |                                              | GOOD - Open parking lot only - 8 spaces                                                                                                                               |
| Garage roofing system                           |        | FLAT/ RUBBER |    | SHINGLES          | ROLL ROOF    | STEEL          |                      |                                      |                                      |                                              |                                                                                                                                                                       |
| Exterior walls                                  |        | VINYL        |    | WOOD              | BRICKS       | STEEL          |                      |                                      |                                      |                                              |                                                                                                                                                                       |
| Windows - Frames - Lintels                      |        | T. PANE      |    | GLASS BLCK        | JALOUSIE     | PICTURE        |                      |                                      |                                      |                                              |                                                                                                                                                                       |
| Service doors                                   |        | STEEL        |    | WOOD              | STEEL/GLASS  | OTHERS         |                      |                                      |                                      |                                              |                                                                                                                                                                       |
| Overhead doors                                  |        | STEEL        |    | WOOD              | STEEL/GLASS  | WOOD/GLASS     |                      |                                      |                                      |                                              |                                                                                                                                                                       |
| Floors - Walkway                                |        | CONCRETE     |    | BRICKS            | DIRT         | OTHERS         |                      |                                      |                                      |                                              |                                                                                                                                                                       |
| Electrical Systems                              |        | LIGHT FIX.   |    | EMER. LIGHTS      | SPOTLIGHT    | OTHERS         |                      |                                      |                                      |                                              |                                                                                                                                                                       |
| Others                                          |        |              |    |                   |              |                |                      |                                      |                                      |                                              |                                                                                                                                                                       |
| COMMON STAIRS/ LOBBY/ HALLWAY                   |        |              |    |                   |              |                | FAIR                 |                                      |                                      |                                              | FAIR                                                                                                                                                                  |
| Exterior doors                                  |        | STEEL        | П  | WOOD X            | GLASS/WOOD   | X GLASS/STEEL  |                      |                                      |                                      |                                              |                                                                                                                                                                       |
| Floors                                          | x      | CERAMIC T.   |    | VINYL TILES X     | WOOD         | CONCRETE       |                      |                                      |                                      |                                              | ]                                                                                                                                                                     |
| Walls                                           | X      | DRYWALL      | x  | PLASTER           | WOOD         | X BRICK/CONCRT | FAIR                 | \$ 600.00                            |                                      |                                              | Front common lobby; cracked interior brick walls - Major repairs                                                                                                      |
| Ceiling                                         | x      | DRYWALL      | x  | PLASTER           | WOOD         | BRICK/CONCRT   |                      |                                      |                                      |                                              | ]                                                                                                                                                                     |
| Window Systems                                  | Т      | T. PANE      | П  | WOOOD SASH        | SKYLIGHT     | GLASS BLCK     |                      |                                      |                                      |                                              | ]                                                                                                                                                                     |
| Electrical Systems                              | x      | LIGHT FIX    | x  | EMERG. LIGHTS     | SPOTLIGHT    | OTHERS         |                      |                                      |                                      |                                              |                                                                                                                                                                       |
| Stairs Railings - Steps - Baluster              | x      | WOOD         |    | STEEL             | VINYL        | OTHERS         |                      |                                      |                                      |                                              |                                                                                                                                                                       |
| Detectors                                       | x      | SMOKE D.     | x  | CO2 DET.          | HEAT DET.    | FIRE EXTING.   |                      |                                      |                                      |                                              | 1                                                                                                                                                                     |
| Others                                          |        |              |    |                   |              |                |                      |                                      |                                      |                                              | 1                                                                                                                                                                     |
| BASEMENT/ STRUCTURAL SYSTEMS                    |        |              |    |                   |              |                | FAIR                 |                                      |                                      |                                              | FAIR                                                                                                                                                                  |
| Door Systems                                    | ×      | STEEL        | т  | WOOD              | BOARDED      | OTHERS         |                      |                                      |                                      |                                              |                                                                                                                                                                       |
| Walls Systems                                   | ×      | DRYWALL      | Н  | PLASTER           | BRICKS       | CONCRETE       |                      |                                      |                                      |                                              | 1                                                                                                                                                                     |
| Ceiling Systems                                 | ×      | DRYWALL      | Н  | PLASTER           | BRICKS       | CONCRETE       |                      |                                      |                                      |                                              | 1                                                                                                                                                                     |
| Floors Systems                                  | ×      | CONCRETE     | Н  | BRICKS            | VINYL        | X CERAMIC      |                      |                                      |                                      |                                              | 1                                                                                                                                                                     |
| Electrical Systems                              | x      | LIGHT FIX.   | Н  | EMER, LIGHTS      | SPOTLIGHT    | SENSOR LIGHT   | FAIR                 | \$ 150.00                            |                                      |                                              | GFCI outlets in laundry room not working and other are reverse polarity - Major repairs                                                                               |
| Window Systems                                  | ×      | GLASS BLCK   | ×  | T. PANE           | WOODEN SASH  | BOARDED        |                      | ·                                    |                                      |                                              |                                                                                                                                                                       |
| Sewer Systems - Drainage Systems                | ×      | CAST IRON    | ×  | PVC PIPES         | COPPER       | CLAY TILES     | FAIR                 | \$ 600.00                            |                                      |                                              | Dirty catch basin; please check all underground sewer lines- Major repairs                                                                                            |
| Beams and Columns                               | ×      | STEEL        | Ħ  | WOOD              | CONCRETE     | OTHERS         |                      | ·                                    |                                      |                                              | , ,                                                                                                                                                                   |
| Garbage - Debris                                |        | PRESENT      | ×  | CLEAN BSMT.       | STORAGE      | MTCE.QUART.    |                      |                                      |                                      |                                              |                                                                                                                                                                       |
| Others                                          | _      | THESENT      | Ĥ  | CLEAR USANI.      | STORAGE      | MITCE.QUART.   |                      |                                      |                                      |                                              |                                                                                                                                                                       |
| PLUMBING/ INSULATIONS AND INFESTATIONS          |        |              | Н  |                   |              |                | FAIR                 |                                      |                                      |                                              | FAIR                                                                                                                                                                  |
| Water Main Systems                              | _      | METERED      | т  | NONE METER        | OTHERS       |                |                      |                                      |                                      |                                              |                                                                                                                                                                       |
| Water Pipes                                     | ×      | COPPER       | ×  | GALVANIZED        | PLASTIC/PVC  | RUBBER         |                      |                                      |                                      |                                              |                                                                                                                                                                       |
| Sewer Pipes                                     | Ť      | COPPER       | ×  | PVC X             | CAST IRON    | GALVANIZE      |                      |                                      |                                      |                                              | 1                                                                                                                                                                     |
| Wrap around pipe insulations                    | _      | PRESENT      | ×  | NONE              | MINIMAL      | CLEAN          |                      |                                      |                                      |                                              | 1                                                                                                                                                                     |
| Efflorescence on walls                          |        | PRESENT      | ×  | NONE              | MINIMAL      | CLEAN          |                      |                                      |                                      |                                              |                                                                                                                                                                       |
| Evidence of Mildew - Mold                       |        | PRESENT      | ×  | NONE              | MINIMAL      | CLEAN          |                      |                                      |                                      |                                              |                                                                                                                                                                       |
| Evidence of Water backing - up                  |        | PRESENT      | ×  | NONE              | MINIMAL      | CLEAN          |                      |                                      |                                      |                                              |                                                                                                                                                                       |
| Evidence of Mice/ Rats droppings                | ×      | PRESENT      | Ħ  | NONE              | MINIMAL      | CLEAN          | FAIR                 | \$ 800.00                            |                                      |                                              | Evidence of mice droppings in all units - refer to Qualified exterminator prior to closing - Major repairs                                                            |
| Evidence of Termites Hubs- Other Vermin         |        | PRESENT      | ×  | NONE              | MINIMAL      | CLEAN          |                      |                                      |                                      |                                              |                                                                                                                                                                       |
| Others                                          |        |              | Ħ  |                   |              |                |                      |                                      |                                      |                                              |                                                                                                                                                                       |
| LIFE SAFETY - COMMUNICATION - TRANSPORTATION    |        |              | Н  |                   |              |                | FAIR                 |                                      |                                      |                                              | FAIR                                                                                                                                                                  |
| Fire Extinguisher -Fire Alarm - Water Sprinkler | _      | PRESENT      | т  | NONE              |              |                |                      |                                      |                                      |                                              |                                                                                                                                                                       |
| Smoke and Carbon Monoxide Detectors Fire Alarm  | ×      | PRESENT      | Н  | NONE              |              |                | FAIR                 | \$ 100.00                            |                                      |                                              | Some units smoke and CO2 detectors are missing or not working; please check all units - Major repairs                                                                 |
| Security Alarms                                 |        | PRESENT      | Н  | NONE              |              |                |                      | ·                                    |                                      |                                              |                                                                                                                                                                       |
| Intercoms- Door Bells and Buzzers               | У      | PRESENT      | П  | NONE              |              |                |                      |                                      |                                      |                                              | 1                                                                                                                                                                     |
| Escalator - Elevators                           | Ť      | PRESENT      | ×  | NONE              | HYDRAULIC    | CABLE          |                      |                                      |                                      |                                              | 1                                                                                                                                                                     |
| Telephone Systems - Radio Dispatch              | $\top$ | PRESENT      | x  | NONE              | IN HOUSE     |                |                      |                                      |                                      |                                              | 1                                                                                                                                                                     |
| Others                                          | T      | 1            | П  |                   |              |                |                      |                                      |                                      |                                              | 1                                                                                                                                                                     |
| HEATING & COOLING SYSTEMS                       | t      | CENTRALIZED  | x  | INDIVIDUAL X      | IN UNIT      | OUTSIDE - UNIT | FAIR                 |                                      |                                      |                                              | FAIR                                                                                                                                                                  |
| Heating Systems                                 | ×      | FORCE AIR    | т  | BOILER            | ELECTRIC     | X GAS          | FAIR                 | \$ 2,000.00                          |                                      |                                              | Dirty, rusted furnaces in all units - Refer to Qualified HVAC technician to check prior to closing - Major repairs                                                    |
| Cooling Systems                                 | Ť      | CENTRALIZED  | ٧  | INDIVIDUAL X      | WINDOW A/C   | OTHER          | 174IIX               | 3 2,000.00                           |                                      |                                              |                                                                                                                                                                       |
| A/C Compressor - Outdoor Fan                    | _      | CENTRALIZED  | ×  | INDIVIDUAL        | NONE         | OTHER          | FAIR                 | \$ 300.00                            |                                      |                                              | Damaged A/C lines rubber insulations and loose electrical panels on A/C outdoor fans over the roof - Major repairs                                                    |
| Humidifier                                      | +      | PRESENT      | v  | NONE              | NONE         | OTHER          | PAIR                 | 3 300.00                             |                                      |                                              | Sumper tyc microsoft institutions and abox electrical particle of type of diagon terrors.                                                                             |
| Electrical Systems                              |        | LIGHT FIX    | v  |                   | GFCI         | OTHER          |                      |                                      |                                      |                                              | 1                                                                                                                                                                     |
| Plumbing & Drain systems                        | - 0    | PRESENT      | Ĥ  | OUTLETS X<br>NONE | Gru          | OTHER          |                      |                                      |                                      |                                              | 1                                                                                                                                                                     |
|                                                 | - X    | CENTRALIZED  | Н  | INDIVIDUAL        | IN COURT     |                | EAID                 | 6 600.00                             |                                      |                                              | Rusted and corroded water pipes over water heater and loose electrical panel on lower sections - Major repairs                                                        |
| Water Tank Heater                               | X      | CENTRALIZED  | Н  | INDIVIDUAL        | IN UNIT      | X OUTSIDE-UNIT | FAIR                 | \$ 600.00                            |                                      |                                              | Rusted and corroded water pipes over water heater and loose electrical panel on lower sections - Major repairs  Rusted flue/ vent pipes over the roof - Major repairs |
| Others UNIT DOOR SYSTEMS                        | +      |              | Н  |                   |              |                | FAIR                 | \$ 200.00                            |                                      |                                              |                                                                                                                                                                       |
|                                                 | +      |              | H  |                   |              |                | GOOD                 |                                      |                                      |                                              | G00D                                                                                                                                                                  |
| Main doors                                      | X      | STEEL        | X  | WOOD              | WOOD/ GLASS  | STEEL/GLASS    |                      |                                      |                                      |                                              |                                                                                                                                                                       |
| Door Frames                                     | +      | STEEL        | X  | WOOD              | CONCRETE     | OTHERS         |                      |                                      |                                      |                                              |                                                                                                                                                                       |
| Door Locks- Hardware's                          | X      | DEADBOLT     | X  | DOOR KNOB         | PADLOCK      | OTHERS         |                      |                                      |                                      |                                              |                                                                                                                                                                       |
| Storm Doors                                     | _      | STEEL/ GLASS | Н  | WOOD/GLASS X      | STEEL        | WOOD           |                      |                                      |                                      |                                              |                                                                                                                                                                       |
| Threshold Moldings                              | _      | STEEL        | X  | WOOD              | RUBBER       | OTHERS         |                      |                                      |                                      |                                              |                                                                                                                                                                       |
| Others                                          | +      |              | Н  |                   |              |                |                      |                                      |                                      |                                              | Lucia Company                                                                                                                                                         |
| ELECTRICAL SYSTEMS                              | X      | IN UNIT      | ш  | IN BSMT.          |              |                | FAIR                 |                                      |                                      |                                              | FAIR                                                                                                                                                                  |
| Service Drop Inlet Wires                        | X      | OVERHEAD     | ш  | UNDERGROUND       | IN BLDG.     | OTHERS         | FAIR                 | \$ 250.00                            |                                      |                                              | Obstructed by tree branches - Major repairs                                                                                                                           |
| Electrical Panel Box                            | X      | BREAKER      | Ш  | FUSES             | KNOB/TUBE    | OTHERS         | FAIR                 | \$ 2,500.00                          |                                      |                                              | Missing AFCI breaker device and room labels in all unit electrical panel box - Major repairs                                                                          |
| Grounding Method                                | X      | GROUND BAR   | Ш  | WATER PIPES       | NONE         | OTHERS         |                      |                                      |                                      |                                              |                                                                                                                                                                       |
| Electrical fixtures                             | X      | LIGHT FIX.   | x  | CEILING FAN       | TRACK LIGHT  | RECESS LIGHT   |                      |                                      |                                      |                                              | <u> </u>                                                                                                                                                              |
| Outlets - Switch - Covers                       | X      | GFCI         | Ш  | AFCI X            | REGULAR      | OTHERS         |                      |                                      |                                      |                                              | <u> </u>                                                                                                                                                              |
| Service Size                                    | X      | 100 AMPS     | ₽Ì | 200 AMPS          | 400 AMPS     | X 800 AMPS     |                      |                                      |                                      |                                              | ]                                                                                                                                                                     |
|                                                 |        |              |    |                   |              |                |                      |                                      |                                      |                                              | 1 I                                                                                                                                                                   |
| Others                                          |        |              |    |                   |              |                |                      |                                      |                                      |                                              |                                                                                                                                                                       |