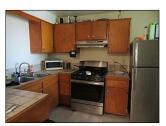

Sample pictures of KITCHEN AREA; Laminated and vinyl floor tiles- light fixtures- wooden upper and lower cabinets- ceramic tiles countertops - sink and fixtures- gas stove - refrigerators- GFCI outlets - drywalls-

| Mali Licensed Inth                              |     |               |   |                        |      |               | //3-//           | 1-49/6  |             |        | FREGU | N ZUE | Present at Inspection: Agent & Tenants Building type: 3 Flats 8 units bricks         |
|-------------------------------------------------|-----|---------------|---|------------------------|------|---------------|------------------|---------|-------------|--------|-------|-------|--------------------------------------------------------------------------------------|
| BATHROOMS                                       | X   | FULL          |   | HALF                   |      | IN UNIT       | OUTSIDE UN       | T FAIR  |             |        |       |       | FAIR                                                                                 |
| Door Systems                                    |     | STEEL         | X | WOOD                   |      | POCKET DOOR   | GLASS            |         |             |        |       |       |                                                                                      |
| Walls                                           | X   | DRYWALLS      |   | PLASTERS               |      | CERAMIC WALL  | WOOD             |         |             |        |       |       |                                                                                      |
| Ceiling                                         | x   | DRYWALLS      |   | PLASTERS               |      | OTHER         | WOOD             | FAIR    |             | \$     | 50.00 |       | Water damaged and bulging ceiling; unit B S - Minor repairs                          |
| Floors                                          | х   | CERAMIC       |   | HARDWOOD               |      | VINYL TILES   | CONCRETE         | FAIR    | \$ 500.00   | )      |       |       | Severe cracks on floors; unit B N - Major repairs                                    |
| Electrical Systems                              | x   | GFCI          | x | REGULAR OUT.           | х    | LIGHT FIX.    | RECESS LIGH      | т       |             |        |       |       |                                                                                      |
| Plumbing Systems                                | ×   | COPPER        |   | GALVANIZED             | ×    | PVC PIPES     | RUBBER           |         |             |        |       |       |                                                                                      |
| Cabinets - Vanities - Sink                      | ×   | WOOD          |   | STEEL                  |      | PLASTIC       | X PEDESTAL       |         |             |        |       |       |                                                                                      |
| Tub - Shower                                    | v   | SOAKING TUB   | _ | JACUZZI TUB            | v    | STANDING SHO  | OTHERS           |         |             |        |       |       |                                                                                      |
| Ventilation                                     | T.  | EXHAUST VENT  | v | WINDOWS                | _    | LF/VENT       | OTHERS           |         |             |        |       |       | =                                                                                    |
| Others                                          |     | EMINOSI VEIVI | _ |                        |      | E/VEIII       | Omens            |         |             |        |       |       | =                                                                                    |
| KITCHEN AREA                                    | +   |               | - |                        | -    |               |                  | FAIR    |             | +      | -     |       | FAIR                                                                                 |
|                                                 | -   |               | - |                        | +    |               |                  | PAIN    | _           | +      |       |       | FAIR                                                                                 |
| Doors Systems                                   | X   | STEEL         | - | WOOD                   | +    | WOOD/GLASS    | OTHERS           | +       |             |        |       |       |                                                                                      |
| Walls                                           | X   | DRYWALLS      | - | PLASTER                | +    | CERAMIC       | WOOD             | +       |             |        |       |       |                                                                                      |
| Ceiling Systems                                 | X   | DRYWALLS      | _ | PLASTER                | 1    | OTHER         | WOOD             |         |             |        |       |       | 4                                                                                    |
| Floors                                          |     | CERAMIC TILE  | X | VINYL TILE             |      | HARDWOOD      | X LAMINATED      |         | \$ 300.00   |        |       |       | Weak kitchen floors; unit 3 N - Major repairs                                        |
| Electrical Systems                              | X   | GFCI          | X | REG. OUTLETS           |      | AFCI          | OTHERS           | FAIR    | \$ 20.00    | )      |       |       | Exposed wires under sink cabinets; unit 3 S - Major repairs                          |
| Plumbing Systems                                | x   | COPPER        |   | GALVANIZED             | X    | PVC PIPES     | RUBBER           | FAIR    |             | \$     | 50.00 |       | Accordion pipes and "s" type drain pipe installation - unit 2 N, B S - Minor repairs |
| Cabinets - Sink- Fixtures                       | X   | WOOD          |   | STEEL                  |      | PLASTIC       | OTHERS           | FAIR    | \$ 300.00   | )      |       |       | Leaking kitchen sink and loose sink; unit 3 N, B N - Major repairs                   |
| Countertops                                     |     | LAMINATED     |   | GRANITE                | X    | CERAMIC TILES | OTHERS           | FAIR    | \$ 50.00    | )      |       |       | Clogged sink; unit 3 S - Major repairs                                               |
| Appliances                                      | x   | STOVE         | X | REFRIGERATOR           |      | DISHWASHER    | MICROWAY         | FAIR    |             | \$     | 50.00 |       | Damaged oven door rubber insulations; unit 2 N - Minor repairs                       |
| Ventilation                                     |     | EXHAUST VENT  | X | WINDOWS                |      | RANGE HOOD    | OTHERS           |         |             |        |       |       |                                                                                      |
| INTERIOR WALLS - FLOORS - CEILING - WINDOWS     |     |               |   |                        |      |               |                  | FAIR    |             |        |       |       | FAIR                                                                                 |
| Wall Systems                                    | X   | DRYWALLS      |   | PLASTER                |      | WOOD PANEL    | BRICK/CONC       | RT FAIR | \$ 2,400.00 | )      |       |       | Holes, water damaged in all unit furnace room - Major repairs                        |
| Ceiling Systems                                 | x   | DRYWALLS      |   | PLASTER                |      | WOOD PANEL    | OTHERS           | FAIR    |             | \$     | 30.00 |       | Bulging bedroom ceiling; unit 1 N - Minor repairs                                    |
| Floor Systems                                   |     | HARDWOOD      | x | LAMINATED              |      | CARPET        | x CT/VT          | FAIR    | \$ 800.00   | )      |       |       | Damaged and weak floors; unit 3 N, 3 S, 1 S - Major repairs                          |
| Window Systems                                  | x   | THERMAL PANE  |   | WOODEN SASH            | x    | GLASS BLOCK   | CASEMENT         | FAIR    | \$ 600.00   | )      |       |       | Damaged window frames - unit 1 N , 2 S - Major repairs                               |
| Door Systems                                    | х   | WOOD          |   | STEEL                  | 1    | POCKET DOORS  | GLASS DOOR       | S FAIR  | \$ 400.00   | )      |       |       | Broken door jamb/ frames - unit 3 N, 2 N - Major repairs                             |
| Electrical Systems                              | ×   | LIGHT FIXTURE | × | CEILING FAN            |      | RECESS LIGHTS | TRACK LIGH       |         |             |        |       |       |                                                                                      |
| Plumbing Systems                                | v   | COPPER        |   | GALVANIZED             | v    | PVC PIPES     | RUBBER PIPI      |         |             |        |       |       |                                                                                      |
| Others                                          | - ^ | COLLE         | _ | GALVAINILLD            | Ê    | TVCTILLS      | NODDERTH         | -       |             |        |       |       | =                                                                                    |
| ROOFING SYSTEMS                                 | х   | FLAT          |   | GABLE                  |      | HIP           | OTHERS           | FAIR    |             |        |       |       | FAIR                                                                                 |
| Roof Covering                                   | _   | RUBBER        | v | MODIFIED               | _    | SHINGLES      | STEEL            |         | \$ 600.00   | ,      |       |       | Loose/ cracked side flashings - Major repairs                                        |
| Accessibility                                   |     | INSPECTED     | _ | NO ACCESS              |      | NOT INSPECTED | OTHER            |         | 3 000.00    |        |       |       |                                                                                      |
| Roof fascia - Eaves & Soffit                    | ^   | STEEL         | - | WOOD                   | +    | VINYL         | CONCRETE         |         |             |        | -     |       |                                                                                      |
|                                                 | +   | STEEL         | - | PLASTIC                | +    | COPPER        | OTHER            | FAIR    |             |        | 20.00 |       | Missing down spout extensions - Minor repairs                                        |
| Gutters and Down spouts                         | X   |               | - |                        | 1    |               |                  | FAIR    | \$ 300.00   | _      | 20.00 |       |                                                                                      |
|                                                 |     |               |   | STEEL                  |      | PVC           | OTHER            | FAIR    | \$ 300.00   | )      |       |       | Missing chimney crown and cap - Major repairs                                        |
|                                                 | X   | BRICKS        |   |                        | _    |               |                  |         |             |        |       |       |                                                                                      |
| Flashings                                       | X   | STEEL         |   | VINYL                  |      | WOOD          | OTHER            |         |             | +      | _     |       |                                                                                      |
| Flashings<br>Opening Hatch                      | X   |               |   | VINYL<br>PORCH CEILING |      | WOOD<br>NONE  | OTHER<br>X OTHER |         |             |        |       |       |                                                                                      |
| Flashings<br>Opening Hatch                      | X   | STEEL         |   |                        |      |               |                  |         |             |        |       |       |                                                                                      |
| Chimney<br>Flashings<br>Opening Hatch<br>Others | X   | STEEL         |   | PORCH CEILING          | MATE |               | X OTHER          |         | \$16,370.00 |        |       |       |                                                                                      |
| Flashings<br>Opening Hatch<br>Others            | X   | STEEL         |   | PORCH CEILING          | MATE | NONE          | X OTHER          |         | \$16,370.00 |        |       |       |                                                                                      |
| Flashings<br>Opening Hatch                      | X   | STEEL         |   | PORCH CEILING          | иате | NONE          | X OTHER          |         | \$16,370.00 |        |       | ş -   | SUBMITTED CONTRACTOR'S PROPOSAL AMOUNT                                               |
| Flashings<br>Opening Hatch<br>Ithers            | X   | STEEL         |   | PORCH CEILING          |      | NONE          | X OTHER          |         | \$16,370.00 | \$630. | -     | \$ -  | SUBMITTED CONTRACTOR'S PROPOSAL AMOUNT                                               |