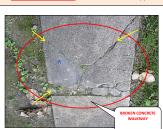

|                                                 |        |              |    |                   |              |                | PLEASE C             | CHECK ALL FURNACE                    | ROOMS                                |                                              |                                                                                                                                                                       |
|-------------------------------------------------|--------|--------------|----|-------------------|--------------|----------------|----------------------|--------------------------------------|--------------------------------------|----------------------------------------------|-----------------------------------------------------------------------------------------------------------------------------------------------------------------------|
| ITEMS/ ROOMS/ LOCATIONS                         |        | ТҮРЕ         |    | ТҮРЕ              | ТҮРЕ         | ТҮРЕ           | PRESENT<br>CONDITION | ESTIMATED<br>MAJOR REPAIRS<br>AMOUNT | ESTIMATED<br>MINOR REPAIRS<br>AMOUNT | Submitted<br>Contractor's<br>proposal amount | REMARKS/ COMMENTS and RECOMMENDATION                                                                                                                                  |
| EXTERIOR SYSTEMS                                |        |              |    |                   |              |                | FAIR                 | \$0.00                               | \$0.00                               | \$ -                                         |                                                                                                                                                                       |
| Exterior walls                                  | X      | BRICKS       | Ш  | V. SIDINGS        | WOOD         | CONCRETE       | FAIR                 |                                      | \$ 200.00                            |                                              | Plants and tree branches are too close to exterior brick walls - Minor repairs                                                                                        |
| Walkway - Driveways                             | _      | BRICKS       | X  | CONCRETE          | ASPHALT      | DIRT           | FAIR                 | \$ 500.00                            |                                      |                                              | Damaged, buckling front and rear concrete walkway - Major repairs                                                                                                     |
| Stairs - Stoops                                 |        | BRICKS       | X  | CONCRETE          | WOOD         | STEEL          |                      |                                      |                                      |                                              | 4                                                                                                                                                                     |
| Electrical fixtures                             | X      | LIGHT FIX.   |    | SPOTLIGHT X       | EMER. LIGHTS | OTHERS         |                      |                                      |                                      |                                              |                                                                                                                                                                       |
| Windows - Frames - Lintels                      | X      | T. PANE      | X  | GLASS BLCK        | CASEMENT     | BOARDED        | FAIR                 |                                      | \$ 200.00                            |                                              | Badly cracked exterior concrete window sills - Minor repairs                                                                                                          |
| Main doors                                      | X      | STEEL        |    | WOOD X            | GLASS/STEEL  | X GLASS/WOOD   |                      |                                      |                                      |                                              |                                                                                                                                                                       |
| Fences - Gates                                  | X      | STEEL        |    | WOOD              | CONCRETE     | OTHERS         |                      |                                      |                                      |                                              |                                                                                                                                                                       |
| Signage's                                       |        | PLASTIC      |    | STEEL             | WOOD         | OTHERS         |                      |                                      |                                      |                                              |                                                                                                                                                                       |
| Canopy - Shades                                 |        | STEEL        |    | VINYL             | WOOD         | PLASTIC        |                      |                                      |                                      |                                              |                                                                                                                                                                       |
| Balcony Stairs - Porches                        |        | STEEL        |    | CONCRETE X        | WOOD         | BRICK          | FAIR                 | \$ 1,500.00                          |                                      |                                              | Badly cracked porch column and loose upper joist - Major repairs                                                                                                      |
| Others                                          |        |              | Ш  |                   |              |                | FAIR                 |                                      | \$ 30.00                             |                                              | Exterior faucet replace to non frost free exterior faucet - Minor repairs                                                                                             |
| GARAGE SYSTEMS/ PARKING LOT                     |        |              |    |                   |              |                | GOOD                 |                                      |                                      |                                              | GOOD - Open parking lot only - 8 spaces                                                                                                                               |
| Garage roofing system                           |        | FLAT/ RUBBER |    | SHINGLES          | ROLL ROOF    | STEEL          |                      |                                      |                                      |                                              |                                                                                                                                                                       |
| Exterior walls                                  |        | VINYL        |    | WOOD              | BRICKS       | STEEL          |                      |                                      |                                      |                                              |                                                                                                                                                                       |
| Windows - Frames - Lintels                      |        | T. PANE      |    | GLASS BLCK        | JALOUSIE     | PICTURE        |                      |                                      |                                      |                                              |                                                                                                                                                                       |
| Service doors                                   |        | STEEL        |    | WOOD              | STEEL/GLASS  | OTHERS         |                      |                                      |                                      |                                              |                                                                                                                                                                       |
| Overhead doors                                  |        | STEEL        |    | WOOD              | STEEL/GLASS  | WOOD/GLASS     |                      |                                      |                                      |                                              |                                                                                                                                                                       |
| Floors - Walkway                                |        | CONCRETE     |    | BRICKS            | DIRT         | OTHERS         |                      |                                      |                                      |                                              |                                                                                                                                                                       |
| Electrical Systems                              |        | LIGHT FIX.   |    | EMER. LIGHTS      | SPOTLIGHT    | OTHERS         |                      |                                      |                                      |                                              |                                                                                                                                                                       |
| Others                                          |        |              |    |                   |              |                |                      |                                      |                                      |                                              |                                                                                                                                                                       |
| COMMON STAIRS/ LOBBY/ HALLWAY                   |        |              |    |                   |              |                | FAIR                 |                                      |                                      |                                              | FAIR                                                                                                                                                                  |
| Exterior doors                                  |        | STEEL        | П  | WOOD X            | GLASS/WOOD   | X GLASS/STEEL  |                      |                                      |                                      |                                              |                                                                                                                                                                       |
| Floors                                          | x      | CERAMIC T.   |    | VINYL TILES X     | WOOD         | CONCRETE       |                      |                                      |                                      |                                              | ]                                                                                                                                                                     |
| Walls                                           | X      | DRYWALL      | x  | PLASTER           | WOOD         | X BRICK/CONCRT | FAIR                 | \$ 600.00                            |                                      |                                              | Front common lobby; cracked interior brick walls - Major repairs                                                                                                      |
| Ceiling                                         | x      | DRYWALL      | x  | PLASTER           | WOOD         | BRICK/CONCRT   |                      |                                      |                                      |                                              | ]                                                                                                                                                                     |
| Window Systems                                  | Т      | T. PANE      | П  | WOOOD SASH        | SKYLIGHT     | GLASS BLCK     |                      |                                      |                                      |                                              | ]                                                                                                                                                                     |
| Electrical Systems                              | x      | LIGHT FIX    | x  | EMERG. LIGHTS     | SPOTLIGHT    | OTHERS         |                      |                                      |                                      |                                              |                                                                                                                                                                       |
| Stairs Railings - Steps - Baluster              | x      | WOOD         |    | STEEL             | VINYL        | OTHERS         |                      |                                      |                                      |                                              |                                                                                                                                                                       |
| Detectors                                       | x      | SMOKE D.     | x  | CO2 DET.          | HEAT DET.    | FIRE EXTING.   |                      |                                      |                                      |                                              | 1                                                                                                                                                                     |
| Others                                          |        |              |    |                   |              |                |                      |                                      |                                      |                                              | 1                                                                                                                                                                     |
| BASEMENT/ STRUCTURAL SYSTEMS                    |        |              |    |                   |              |                | FAIR                 |                                      |                                      |                                              | FAIR                                                                                                                                                                  |
| Door Systems                                    | ×      | STEEL        | т  | WOOD              | BOARDED      | OTHERS         |                      |                                      |                                      |                                              |                                                                                                                                                                       |
| Walls Systems                                   | ×      | DRYWALL      | Н  | PLASTER           | BRICKS       | CONCRETE       |                      |                                      |                                      |                                              | 1                                                                                                                                                                     |
| Ceiling Systems                                 | ×      | DRYWALL      | Н  | PLASTER           | BRICKS       | CONCRETE       |                      |                                      |                                      |                                              | 1                                                                                                                                                                     |
| Floors Systems                                  | ×      | CONCRETE     | Н  | BRICKS            | VINYL        | X CERAMIC      |                      |                                      |                                      |                                              | 1                                                                                                                                                                     |
| Electrical Systems                              | x      | LIGHT FIX.   | Н  | EMER, LIGHTS      | SPOTLIGHT    | SENSOR LIGHT   | FAIR                 | \$ 150.00                            |                                      |                                              | GFCI outlets in laundry room not working and other are reverse polarity - Major repairs                                                                               |
| Window Systems                                  | ×      | GLASS BLCK   | ×  | T. PANE           | WOODEN SASH  | BOARDED        |                      | ·                                    |                                      |                                              |                                                                                                                                                                       |
| Sewer Systems - Drainage Systems                | ×      | CAST IRON    | ×  | PVC PIPES         | COPPER       | CLAY TILES     | FAIR                 | \$ 600.00                            |                                      |                                              | Dirty catch basin; please check all underground sewer lines- Major repairs                                                                                            |
| Beams and Columns                               | ×      | STEEL        | Ħ  | WOOD              | CONCRETE     | OTHERS         |                      | ·                                    |                                      |                                              | , ,                                                                                                                                                                   |
| Garbage - Debris                                |        | PRESENT      | ×  | CLEAN BSMT.       | STORAGE      | MTCE.QUART.    |                      |                                      |                                      |                                              |                                                                                                                                                                       |
| Others                                          | _      | THESENT      | Ĥ  | CLEAR USANI.      | STORAGE      | MITCE.QUART.   |                      |                                      |                                      |                                              |                                                                                                                                                                       |
| PLUMBING/ INSULATIONS AND INFESTATIONS          |        |              | Н  |                   |              |                | FAIR                 |                                      |                                      |                                              | FAIR                                                                                                                                                                  |
| Water Main Systems                              | _      | METERED      | т  | NONE METER        | OTHERS       |                |                      |                                      |                                      |                                              |                                                                                                                                                                       |
| Water Pipes                                     | ×      | COPPER       | ×  | GALVANIZED        | PLASTIC/PVC  | RUBBER         |                      |                                      |                                      |                                              |                                                                                                                                                                       |
| Sewer Pipes                                     | Ť      | COPPER       | ×  | PVC X             | CAST IRON    | GALVANIZE      |                      |                                      |                                      |                                              | 1                                                                                                                                                                     |
| Wrap around pipe insulations                    | _      | PRESENT      | ×  | NONE              | MINIMAL      | CLEAN          |                      |                                      |                                      |                                              | 1                                                                                                                                                                     |
| Efflorescence on walls                          |        | PRESENT      | ×  | NONE              | MINIMAL      | CLEAN          |                      |                                      |                                      |                                              |                                                                                                                                                                       |
| Evidence of Mildew - Mold                       |        | PRESENT      | ×  | NONE              | MINIMAL      | CLEAN          |                      |                                      |                                      |                                              |                                                                                                                                                                       |
| Evidence of Water backing - up                  |        | PRESENT      | ×  | NONE              | MINIMAL      | CLEAN          |                      |                                      |                                      |                                              |                                                                                                                                                                       |
| Evidence of Mice/ Rats droppings                | ×      | PRESENT      | Ħ  | NONE              | MINIMAL      | CLEAN          | FAIR                 | \$ 800.00                            |                                      |                                              | Evidence of mice droppings in all units - refer to Qualified exterminator prior to closing - Major repairs                                                            |
| Evidence of Termites Hubs- Other Vermin         |        | PRESENT      | ×  | NONE              | MINIMAL      | CLEAN          |                      |                                      |                                      |                                              |                                                                                                                                                                       |
| Others                                          |        |              | Ħ  |                   |              |                |                      |                                      |                                      |                                              |                                                                                                                                                                       |
| LIFE SAFETY - COMMUNICATION - TRANSPORTATION    |        |              | Н  |                   |              |                | FAIR                 |                                      |                                      |                                              | FAIR                                                                                                                                                                  |
| Fire Extinguisher -Fire Alarm - Water Sprinkler | _      | PRESENT      | т  | NONE              |              |                |                      |                                      |                                      |                                              |                                                                                                                                                                       |
| Smoke and Carbon Monoxide Detectors Fire Alarm  | ×      | PRESENT      | Н  | NONE              |              |                | FAIR                 | \$ 100.00                            |                                      |                                              | Some units smoke and CO2 detectors are missing or not working; please check all units - Major repairs                                                                 |
| Security Alarms                                 |        | PRESENT      | Н  | NONE              |              |                |                      | ·                                    |                                      |                                              |                                                                                                                                                                       |
| Intercoms- Door Bells and Buzzers               | У      | PRESENT      | П  | NONE              |              |                |                      |                                      |                                      |                                              | 1                                                                                                                                                                     |
| Escalator - Elevators                           | Ť      | PRESENT      | ×  | NONE              | HYDRAULIC    | CABLE          |                      |                                      |                                      |                                              | 1                                                                                                                                                                     |
| Telephone Systems - Radio Dispatch              | $\top$ | PRESENT      | x  | NONE              | IN HOUSE     |                |                      |                                      |                                      |                                              | 1                                                                                                                                                                     |
| Others                                          | T      | 1            | П  |                   |              |                |                      |                                      |                                      |                                              | 1                                                                                                                                                                     |
| HEATING & COOLING SYSTEMS                       | t      | CENTRALIZED  | x  | INDIVIDUAL X      | IN UNIT      | OUTSIDE - UNIT | FAIR                 |                                      |                                      |                                              | FAIR                                                                                                                                                                  |
| Heating Systems                                 | ×      | FORCE AIR    | т  | BOILER            | ELECTRIC     | X GAS          | FAIR                 | \$ 2,000.00                          |                                      |                                              | Dirty, rusted furnaces in all units - Refer to Qualified HVAC technician to check prior to closing - Major repairs                                                    |
| Cooling Systems                                 | Ť      | CENTRALIZED  | ٧  | INDIVIDUAL X      | WINDOW A/C   | OTHER          | 174IIX               | 3 2,000.00                           |                                      |                                              |                                                                                                                                                                       |
| A/C Compressor - Outdoor Fan                    | _      | CENTRALIZED  | ×  | INDIVIDUAL        | NONE         | OTHER          | FAIR                 | \$ 300.00                            |                                      |                                              | Damaged A/C lines rubber insulations and loose electrical panels on A/C outdoor fans over the roof - Major repairs                                                    |
| Humidifier                                      | +      | PRESENT      | v  | NONE              | NONE         | OTHER          | PAIR                 | 3 300.00                             |                                      |                                              | Sumper tyc microsoft institutions and abox electrical particle of type of diagon terrors.                                                                             |
| Electrical Systems                              |        | LIGHT FIX    | v  |                   | GFCI         | OTHER          |                      |                                      |                                      |                                              | 1                                                                                                                                                                     |
| Plumbing & Drain systems                        | - 0    | PRESENT      | Ĥ  | OUTLETS X<br>NONE | Gru          | OTHER          |                      |                                      |                                      |                                              | 1                                                                                                                                                                     |
|                                                 | - X    | CENTRALIZED  | Н  | INDIVIDUAL        | IN COURT     |                | EAID                 | 6 600.00                             |                                      |                                              | Rusted and corroded water pipes over water heater and loose electrical panel on lower sections - Major repairs                                                        |
| Water Tank Heater                               | X      | CENTRALIZED  | Н  | INDIVIDUAL        | IN UNIT      | X OUTSIDE-UNIT | FAIR                 | \$ 600.00                            |                                      |                                              | Rusted and corroded water pipes over water heater and loose electrical panel on lower sections - Major repairs  Rusted flue/ vent pipes over the roof - Major repairs |
| Others UNIT DOOR SYSTEMS                        | +      |              | Н  |                   |              |                | FAIR                 | \$ 200.00                            |                                      |                                              |                                                                                                                                                                       |
|                                                 | +      |              | H  |                   |              |                | GOOD                 |                                      |                                      |                                              | G00D                                                                                                                                                                  |
| Main doors                                      | X      | STEEL        | X  | WOOD              | WOOD/ GLASS  | STEEL/GLASS    |                      |                                      |                                      |                                              |                                                                                                                                                                       |
| Door Frames                                     | +      | STEEL        | X  | WOOD              | CONCRETE     | OTHERS         |                      |                                      |                                      |                                              |                                                                                                                                                                       |
| Door Locks- Hardware's                          | X      | DEADBOLT     | X  | DOOR KNOB         | PADLOCK      | OTHERS         |                      |                                      |                                      |                                              |                                                                                                                                                                       |
| Storm Doors                                     | _      | STEEL/ GLASS | Н  | WOOD/GLASS X      | STEEL        | WOOD           |                      |                                      |                                      |                                              |                                                                                                                                                                       |
| Threshold Moldings                              | _      | STEEL        | X  | WOOD              | RUBBER       | OTHERS         |                      |                                      |                                      |                                              |                                                                                                                                                                       |
| Others                                          | +      |              | Н  |                   |              |                |                      |                                      |                                      |                                              | Lucia Company                                                                                                                                                         |
| ELECTRICAL SYSTEMS                              | X      | IN UNIT      | ш  | IN BSMT.          |              |                | FAIR                 |                                      |                                      |                                              | FAIR                                                                                                                                                                  |
| Service Drop Inlet Wires                        | X      | OVERHEAD     | ш  | UNDERGROUND       | IN BLDG.     | OTHERS         | FAIR                 | \$ 250.00                            |                                      |                                              | Obstructed by tree branches - Major repairs                                                                                                                           |
| Electrical Panel Box                            | X      | BREAKER      | Ш  | FUSES             | KNOB/TUBE    | OTHERS         | FAIR                 | \$ 2,500.00                          |                                      |                                              | Missing AFCI breaker device and room labels in all unit electrical panel box - Major repairs                                                                          |
| Grounding Method                                | X      | GROUND BAR   | Ш  | WATER PIPES       | NONE         | OTHERS         |                      |                                      |                                      |                                              |                                                                                                                                                                       |
| Electrical fixtures                             | X      | LIGHT FIX.   | x  | CEILING FAN       | TRACK LIGHT  | RECESS LIGHT   |                      |                                      |                                      |                                              | <u> </u>                                                                                                                                                              |
| Outlets - Switch - Covers                       | X      | GFCI         | Ш  | AFCI X            | REGULAR      | OTHERS         |                      |                                      |                                      |                                              | <u> </u>                                                                                                                                                              |
| Service Size                                    | X      | 100 AMPS     | ₽Ì | 200 AMPS          | 400 AMPS     | X 800 AMPS     |                      |                                      |                                      |                                              | ]                                                                                                                                                                     |
|                                                 |        |              |    |                   |              |                |                      |                                      |                                      |                                              | 1 I                                                                                                                                                                   |
| Others                                          |        |              |    |                   |              |                |                      |                                      |                                      |                                              |                                                                                                                                                                       |