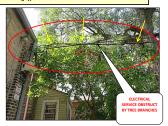

|                                                 |        |              |    |                   |              |                | PLEASE C             | CHECK ALL FURNACE                    | ROOMS                                |                                              |                                                                                                                                                                       |
|-------------------------------------------------|--------|--------------|----|-------------------|--------------|----------------|----------------------|--------------------------------------|--------------------------------------|----------------------------------------------|-----------------------------------------------------------------------------------------------------------------------------------------------------------------------|
| ITEMS/ ROOMS/ LOCATIONS                         |        | ТҮРЕ         |    | ТҮРЕ              | ТҮРЕ         | ТҮРЕ           | PRESENT<br>CONDITION | ESTIMATED<br>MAJOR REPAIRS<br>AMOUNT | ESTIMATED<br>MINOR REPAIRS<br>AMOUNT | Submitted<br>Contractor's<br>proposal amount | REMARKS/ COMMENTS and RECOMMENDATION                                                                                                                                  |
| EXTERIOR SYSTEMS                                |        |              |    |                   |              |                | FAIR                 | \$0.00                               | \$0.00                               | \$ -                                         |                                                                                                                                                                       |
| Exterior walls                                  | X      | BRICKS       | Ш  | V. SIDINGS        | WOOD         | CONCRETE       | FAIR                 |                                      | \$ 200.00                            |                                              | Plants and tree branches are too close to exterior brick walls - Minor repairs                                                                                        |
| Walkway - Driveways                             | _      | BRICKS       | X  | CONCRETE          | ASPHALT      | DIRT           | FAIR                 | \$ 500.00                            |                                      |                                              | Damaged, buckling front and rear concrete walkway - Major repairs                                                                                                     |
| Stairs - Stoops                                 |        | BRICKS       | X  | CONCRETE          | WOOD         | STEEL          |                      |                                      |                                      |                                              | 4                                                                                                                                                                     |
| Electrical fixtures                             | X      | LIGHT FIX.   |    | SPOTLIGHT X       | EMER. LIGHTS | OTHERS         |                      |                                      |                                      |                                              |                                                                                                                                                                       |
| Windows - Frames - Lintels                      | X      | T. PANE      | X  | GLASS BLCK        | CASEMENT     | BOARDED        | FAIR                 |                                      | \$ 200.00                            |                                              | Badly cracked exterior concrete window sills - Minor repairs                                                                                                          |
| Main doors                                      | X      | STEEL        |    | WOOD X            | GLASS/STEEL  | X GLASS/WOOD   |                      |                                      |                                      |                                              |                                                                                                                                                                       |
| Fences - Gates                                  | X      | STEEL        |    | WOOD              | CONCRETE     | OTHERS         |                      |                                      |                                      |                                              |                                                                                                                                                                       |
| Signage's                                       |        | PLASTIC      |    | STEEL             | WOOD         | OTHERS         |                      |                                      |                                      |                                              |                                                                                                                                                                       |
| Canopy - Shades                                 |        | STEEL        |    | VINYL             | WOOD         | PLASTIC        |                      |                                      |                                      |                                              |                                                                                                                                                                       |
| Balcony Stairs - Porches                        |        | STEEL        |    | CONCRETE X        | WOOD         | BRICK          | FAIR                 | \$ 1,500.00                          |                                      |                                              | Badly cracked porch column and loose upper joist - Major repairs                                                                                                      |
| Others                                          |        |              | Ш  |                   |              |                | FAIR                 |                                      | \$ 30.00                             |                                              | Exterior faucet replace to non frost free exterior faucet - Minor repairs                                                                                             |
| GARAGE SYSTEMS/ PARKING LOT                     |        |              |    |                   |              |                | GOOD                 |                                      |                                      |                                              | GOOD - Open parking lot only - 8 spaces                                                                                                                               |
| Garage roofing system                           |        | FLAT/ RUBBER |    | SHINGLES          | ROLL ROOF    | STEEL          |                      |                                      |                                      |                                              |                                                                                                                                                                       |
| Exterior walls                                  |        | VINYL        |    | WOOD              | BRICKS       | STEEL          |                      |                                      |                                      |                                              |                                                                                                                                                                       |
| Windows - Frames - Lintels                      |        | T. PANE      |    | GLASS BLCK        | JALOUSIE     | PICTURE        |                      |                                      |                                      |                                              |                                                                                                                                                                       |
| Service doors                                   |        | STEEL        |    | WOOD              | STEEL/GLASS  | OTHERS         |                      |                                      |                                      |                                              |                                                                                                                                                                       |
| Overhead doors                                  |        | STEEL        |    | WOOD              | STEEL/GLASS  | WOOD/GLASS     |                      |                                      |                                      |                                              |                                                                                                                                                                       |
| Floors - Walkway                                |        | CONCRETE     |    | BRICKS            | DIRT         | OTHERS         |                      |                                      |                                      |                                              |                                                                                                                                                                       |
| Electrical Systems                              |        | LIGHT FIX.   |    | EMER. LIGHTS      | SPOTLIGHT    | OTHERS         |                      |                                      |                                      |                                              |                                                                                                                                                                       |
| Others                                          |        |              |    |                   |              |                |                      |                                      |                                      |                                              |                                                                                                                                                                       |
| COMMON STAIRS/ LOBBY/ HALLWAY                   |        |              |    |                   |              |                | FAIR                 |                                      |                                      |                                              | FAIR                                                                                                                                                                  |
| Exterior doors                                  |        | STEEL        | П  | WOOD X            | GLASS/WOOD   | X GLASS/STEEL  |                      |                                      |                                      |                                              |                                                                                                                                                                       |
| Floors                                          | x      | CERAMIC T.   |    | VINYL TILES X     | WOOD         | CONCRETE       |                      |                                      |                                      |                                              | ]                                                                                                                                                                     |
| Walls                                           | X      | DRYWALL      | x  | PLASTER           | WOOD         | X BRICK/CONCRT | FAIR                 | \$ 600.00                            |                                      |                                              | Front common lobby; cracked interior brick walls - Major repairs                                                                                                      |
| Ceiling                                         | x      | DRYWALL      | x  | PLASTER           | WOOD         | BRICK/CONCRT   |                      |                                      |                                      |                                              | ]                                                                                                                                                                     |
| Window Systems                                  | Т      | T. PANE      | П  | WOOOD SASH        | SKYLIGHT     | GLASS BLCK     |                      |                                      |                                      |                                              | ]                                                                                                                                                                     |
| Electrical Systems                              | x      | LIGHT FIX    | x  | EMERG. LIGHTS     | SPOTLIGHT    | OTHERS         |                      |                                      |                                      |                                              |                                                                                                                                                                       |
| Stairs Railings - Steps - Baluster              | x      | WOOD         |    | STEEL             | VINYL        | OTHERS         |                      |                                      |                                      |                                              |                                                                                                                                                                       |
| Detectors                                       | x      | SMOKE D.     | x  | CO2 DET.          | HEAT DET.    | FIRE EXTING.   |                      |                                      |                                      |                                              | 1                                                                                                                                                                     |
| Others                                          |        |              |    |                   |              |                |                      |                                      |                                      |                                              | 1                                                                                                                                                                     |
| BASEMENT/ STRUCTURAL SYSTEMS                    |        |              |    |                   |              |                | FAIR                 |                                      |                                      |                                              | FAIR                                                                                                                                                                  |
| Door Systems                                    | ×      | STEEL        | т  | WOOD              | BOARDED      | OTHERS         |                      |                                      |                                      |                                              |                                                                                                                                                                       |
| Walls Systems                                   | ×      | DRYWALL      | Н  | PLASTER           | BRICKS       | CONCRETE       |                      |                                      |                                      |                                              | 1                                                                                                                                                                     |
| Ceiling Systems                                 | ×      | DRYWALL      | Н  | PLASTER           | BRICKS       | CONCRETE       |                      |                                      |                                      |                                              | 1                                                                                                                                                                     |
| Floors Systems                                  | ×      | CONCRETE     | Н  | BRICKS            | VINYL        | X CERAMIC      |                      |                                      |                                      |                                              | 1                                                                                                                                                                     |
| Electrical Systems                              | x      | LIGHT FIX.   | Н  | EMER, LIGHTS      | SPOTLIGHT    | SENSOR LIGHT   | FAIR                 | \$ 150.00                            |                                      |                                              | GFCI outlets in laundry room not working and other are reverse polarity - Major repairs                                                                               |
| Window Systems                                  | ×      | GLASS BLCK   | ×  | T. PANE           | WOODEN SASH  | BOARDED        |                      | ·                                    |                                      |                                              |                                                                                                                                                                       |
| Sewer Systems - Drainage Systems                | ×      | CAST IRON    | ×  | PVC PIPES         | COPPER       | CLAY TILES     | FAIR                 | \$ 600.00                            |                                      |                                              | Dirty catch basin; please check all underground sewer lines- Major repairs                                                                                            |
| Beams and Columns                               | ×      | STEEL        | Ħ  | WOOD              | CONCRETE     | OTHERS         |                      | ·                                    |                                      |                                              | , ,                                                                                                                                                                   |
| Garbage - Debris                                |        | PRESENT      | ×  | CLEAN BSMT.       | STORAGE      | MTCE.QUART.    |                      |                                      |                                      |                                              |                                                                                                                                                                       |
| Others                                          | _      | THESENT      | Ĥ  | CLEAR USANI.      | STORAGE      | MITCE.QUART.   |                      |                                      |                                      |                                              |                                                                                                                                                                       |
| PLUMBING/ INSULATIONS AND INFESTATIONS          |        |              | Н  |                   |              |                | FAIR                 |                                      |                                      |                                              | FAIR                                                                                                                                                                  |
| Water Main Systems                              | _      | METERED      | т  | NONE METER        | OTHERS       |                |                      |                                      |                                      |                                              |                                                                                                                                                                       |
| Water Pipes                                     | ×      | COPPER       | ×  | GALVANIZED        | PLASTIC/PVC  | RUBBER         |                      |                                      |                                      |                                              |                                                                                                                                                                       |
| Sewer Pipes                                     | Ť      | COPPER       | ×  | PVC X             | CAST IRON    | GALVANIZE      |                      |                                      |                                      |                                              | 1                                                                                                                                                                     |
| Wrap around pipe insulations                    | _      | PRESENT      | ×  | NONE              | MINIMAL      | CLEAN          |                      |                                      |                                      |                                              | 1                                                                                                                                                                     |
| Efflorescence on walls                          |        | PRESENT      | ×  | NONE              | MINIMAL      | CLEAN          |                      |                                      |                                      |                                              |                                                                                                                                                                       |
| Evidence of Mildew - Mold                       |        | PRESENT      | ×  | NONE              | MINIMAL      | CLEAN          |                      |                                      |                                      |                                              |                                                                                                                                                                       |
| Evidence of Water backing - up                  |        | PRESENT      | ×  | NONE              | MINIMAL      | CLEAN          |                      |                                      |                                      |                                              |                                                                                                                                                                       |
| Evidence of Mice/ Rats droppings                | ×      | PRESENT      | Ħ  | NONE              | MINIMAL      | CLEAN          | FAIR                 | \$ 800.00                            |                                      |                                              | Evidence of mice droppings in all units - refer to Qualified exterminator prior to closing - Major repairs                                                            |
| Evidence of Termites Hubs- Other Vermin         |        | PRESENT      | ×  | NONE              | MINIMAL      | CLEAN          |                      |                                      |                                      |                                              |                                                                                                                                                                       |
| Others                                          |        |              | Ħ  |                   |              |                |                      |                                      |                                      |                                              |                                                                                                                                                                       |
| LIFE SAFETY - COMMUNICATION - TRANSPORTATION    |        |              | Н  |                   |              |                | FAIR                 |                                      |                                      |                                              | FAIR                                                                                                                                                                  |
| Fire Extinguisher -Fire Alarm - Water Sprinkler | _      | PRESENT      | т  | NONE              |              |                |                      |                                      |                                      |                                              |                                                                                                                                                                       |
| Smoke and Carbon Monoxide Detectors Fire Alarm  | ×      | PRESENT      | Н  | NONE              |              |                | FAIR                 | \$ 100.00                            |                                      |                                              | Some units smoke and CO2 detectors are missing or not working; please check all units - Major repairs                                                                 |
| Security Alarms                                 |        | PRESENT      | Н  | NONE              |              |                |                      | ·                                    |                                      |                                              |                                                                                                                                                                       |
| Intercoms- Door Bells and Buzzers               | У      | PRESENT      | П  | NONE              |              |                |                      |                                      |                                      |                                              | 1                                                                                                                                                                     |
| Escalator - Elevators                           | Ť      | PRESENT      | ×  | NONE              | HYDRAULIC    | CABLE          |                      |                                      |                                      |                                              | 1                                                                                                                                                                     |
| Telephone Systems - Radio Dispatch              | $\top$ | PRESENT      | x  | NONE              | IN HOUSE     |                |                      |                                      |                                      |                                              | 1                                                                                                                                                                     |
| Others                                          | T      | 1            | П  |                   |              |                |                      |                                      |                                      |                                              | 1                                                                                                                                                                     |
| HEATING & COOLING SYSTEMS                       | t      | CENTRALIZED  | x  | INDIVIDUAL X      | IN UNIT      | OUTSIDE - UNIT | FAIR                 |                                      |                                      |                                              | FAIR                                                                                                                                                                  |
| Heating Systems                                 | ×      | FORCE AIR    | т  | BOILER            | ELECTRIC     | X GAS          | FAIR                 | \$ 2,000.00                          |                                      |                                              | Dirty, rusted furnaces in all units - Refer to Qualified HVAC technician to check prior to closing - Major repairs                                                    |
| Cooling Systems                                 | Ť      | CENTRALIZED  | ٧  | INDIVIDUAL X      | WINDOW A/C   | OTHER          | 174IIX               | 3 2,000.00                           |                                      |                                              |                                                                                                                                                                       |
| A/C Compressor - Outdoor Fan                    | _      | CENTRALIZED  | ×  | INDIVIDUAL        | NONE         | OTHER          | FAIR                 | \$ 300.00                            |                                      |                                              | Damaged A/C lines rubber insulations and loose electrical panels on A/C outdoor fans over the roof - Major repairs                                                    |
| Humidifier                                      | +      | PRESENT      | v  | NONE              | NONE         | OTHER          | PAIR                 | 3 300.00                             |                                      |                                              | Sumper tyc microsoft institutions and abox electrical particle of type of diagon terrors.                                                                             |
| Electrical Systems                              |        | LIGHT FIX    | v  |                   | GFCI         | OTHER          |                      |                                      |                                      |                                              | 1                                                                                                                                                                     |
| Plumbing & Drain systems                        | - 0    | PRESENT      | Ĥ  | OUTLETS X<br>NONE | Gru          | OTHER          |                      |                                      |                                      |                                              | 1                                                                                                                                                                     |
|                                                 | - X    | CENTRALIZED  | Н  | INDIVIDUAL        | IN COURT     |                | EAID                 | 6 600.00                             |                                      |                                              | Rusted and corroded water pipes over water heater and loose electrical panel on lower sections - Major repairs                                                        |
| Water Tank Heater                               | X      | CENTRALIZED  | Н  | INDIVIDUAL        | IN UNIT      | X OUTSIDE-UNIT | FAIR                 | \$ 600.00                            |                                      |                                              | Rusted and corroded water pipes over water heater and loose electrical panel on lower sections - Major repairs  Rusted flue/ vent pipes over the roof - Major repairs |
| Others UNIT DOOR SYSTEMS                        | +      |              | Н  |                   |              |                | FAIR                 | \$ 200.00                            |                                      |                                              |                                                                                                                                                                       |
|                                                 | +      |              | H  |                   |              |                | GOOD                 |                                      |                                      |                                              | G00D                                                                                                                                                                  |
| Main doors                                      | X      | STEEL        | X  | WOOD              | WOOD/ GLASS  | STEEL/GLASS    |                      |                                      |                                      |                                              |                                                                                                                                                                       |
| Door Frames                                     | +      | STEEL        | X  | WOOD              | CONCRETE     | OTHERS         |                      |                                      |                                      |                                              |                                                                                                                                                                       |
| Door Locks- Hardware's                          | X      | DEADBOLT     | X  | DOOR KNOB         | PADLOCK      | OTHERS         |                      |                                      |                                      |                                              |                                                                                                                                                                       |
| Storm Doors                                     | _      | STEEL/ GLASS | Н  | WOOD/GLASS X      | STEEL        | WOOD           |                      |                                      |                                      |                                              |                                                                                                                                                                       |
| Threshold Moldings                              | _      | STEEL        | X  | WOOD              | RUBBER       | OTHERS         |                      |                                      |                                      |                                              |                                                                                                                                                                       |
| Others                                          | +      |              | Н  |                   |              |                |                      |                                      |                                      |                                              | Lucia Company                                                                                                                                                         |
| ELECTRICAL SYSTEMS                              | X      | IN UNIT      | ш  | IN BSMT.          |              |                | FAIR                 |                                      |                                      |                                              | FAIR                                                                                                                                                                  |
| Service Drop Inlet Wires                        | X      | OVERHEAD     | ш  | UNDERGROUND       | IN BLDG.     | OTHERS         | FAIR                 | \$ 250.00                            |                                      |                                              | Obstructed by tree branches - Major repairs                                                                                                                           |
| Electrical Panel Box                            | X      | BREAKER      | Ш  | FUSES             | KNOB/TUBE    | OTHERS         | FAIR                 | \$ 2,500.00                          |                                      |                                              | Missing AFCI breaker device and room labels in all unit electrical panel box - Major repairs                                                                          |
| Grounding Method                                | X      | GROUND BAR   | Ш  | WATER PIPES       | NONE         | OTHERS         |                      |                                      |                                      |                                              |                                                                                                                                                                       |
| Electrical fixtures                             | X      | LIGHT FIX.   | x  | CEILING FAN       | TRACK LIGHT  | RECESS LIGHT   |                      |                                      |                                      |                                              | <u> </u>                                                                                                                                                              |
| Outlets - Switch - Covers                       | X      | GFCI         | Ш  | AFCI X            | REGULAR      | OTHERS         |                      |                                      |                                      |                                              | <u> </u>                                                                                                                                                              |
| Service Size                                    | X      | 100 AMPS     | ₽Ì | 200 AMPS          | 400 AMPS     | X 800 AMPS     |                      |                                      |                                      |                                              | ]                                                                                                                                                                     |
|                                                 |        |              |    |                   |              |                |                      |                                      |                                      |                                              | 1 I                                                                                                                                                                   |
| Others                                          |        |              |    |                   |              |                |                      |                                      |                                      |                                              |                                                                                                                                                                       |