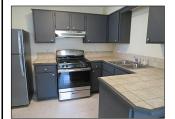

Sample pictures of KITCHEN AREA; Laminated and vinyl floor tiles- light fixtures- wooden upper and lower cabinets- ceramic tiles countertops - sink and fixtures- gas stove - refrigerators- GFCI outlets - drywalls-