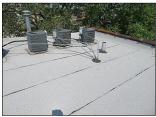

## PROPERTY CONDITION ASSESSMENT wzghomeinspection@yahoo.com 773- 771- 4978

UITE

Inspection Date: July 27, 2000 Outside Temp: 90\* Sunny Soil condition: Dry

Entry door faces: East Time: 10:00 am

Property at Inspection: Agent & Topants - Building type: 2 Flate 9 units bricks

| Mali Licensed Inth                              |     |               |   |                        |      |               | //3-//           | 1-49/6  |             |        | FREGU | N ZUE | Present at Inspection: Agent & Tenants Building type: 3 Flats 8 units bricks         |
|-------------------------------------------------|-----|---------------|---|------------------------|------|---------------|------------------|---------|-------------|--------|-------|-------|--------------------------------------------------------------------------------------|
| BATHROOMS                                       | X   | FULL          |   | HALF                   |      | IN UNIT       | OUTSIDE UN       | T FAIR  |             |        |       |       | FAIR                                                                                 |
| Door Systems                                    |     | STEEL         | X | WOOD                   |      | POCKET DOOR   | GLASS            |         |             |        |       |       |                                                                                      |
| Walls                                           | X   | DRYWALLS      |   | PLASTERS               |      | CERAMIC WALL  | WOOD             |         |             |        |       |       |                                                                                      |
| Ceiling                                         | x   | DRYWALLS      |   | PLASTERS               |      | OTHER         | WOOD             | FAIR    |             | \$     | 50.00 |       | Water damaged and bulging ceiling; unit B S - Minor repairs                          |
| Floors                                          | х   | CERAMIC       |   | HARDWOOD               |      | VINYL TILES   | CONCRETE         | FAIR    | \$ 500.00   | )      |       |       | Severe cracks on floors; unit B N - Major repairs                                    |
| Electrical Systems                              | x   | GFCI          | x | REGULAR OUT.           | х    | LIGHT FIX.    | RECESS LIGH      | т       |             |        |       |       |                                                                                      |
| Plumbing Systems                                | ×   | COPPER        |   | GALVANIZED             | ×    | PVC PIPES     | RUBBER           |         |             |        |       |       |                                                                                      |
| Cabinets - Vanities - Sink                      | ×   | WOOD          |   | STEEL                  |      | PLASTIC       | X PEDESTAL       |         |             |        |       |       |                                                                                      |
| Tub - Shower                                    | v   | SOAKING TUB   | _ | JACUZZI TUB            | v    | STANDING SHO  | OTHERS           |         |             |        |       |       |                                                                                      |
| Ventilation                                     | T.  | EXHAUST VENT  | v | WINDOWS                | _    | LF/VENT       | OTHERS           |         |             |        |       |       | =                                                                                    |
| Others                                          |     | EMINOSI VEIVI | _ |                        |      | E/VEIII       | Omens            |         |             |        |       |       | =                                                                                    |
| KITCHEN AREA                                    | +   |               | - |                        | -    |               |                  | FAIR    |             | +      | -     |       | FAIR                                                                                 |
|                                                 | -   |               | - |                        | +    |               |                  | PAIN    | _           | +      |       |       | FAIR                                                                                 |
| Doors Systems                                   | X   | STEEL         | - | WOOD                   | +    | WOOD/GLASS    | OTHERS           | +       |             |        |       |       |                                                                                      |
| Walls                                           | X   | DRYWALLS      | - | PLASTER                | +    | CERAMIC       | WOOD             | +       |             |        |       |       |                                                                                      |
| Ceiling Systems                                 | X   | DRYWALLS      | _ | PLASTER                | 1    | OTHER         | WOOD             |         |             |        |       |       | 4                                                                                    |
| Floors                                          |     | CERAMIC TILE  | X | VINYL TILE             |      | HARDWOOD      | X LAMINATED      |         | \$ 300.00   |        |       |       | Weak kitchen floors; unit 3 N - Major repairs                                        |
| Electrical Systems                              | X   | GFCI          | X | REG. OUTLETS           |      | AFCI          | OTHERS           | FAIR    | \$ 20.00    | )      |       |       | Exposed wires under sink cabinets; unit 3 S - Major repairs                          |
| Plumbing Systems                                | x   | COPPER        |   | GALVANIZED             | X    | PVC PIPES     | RUBBER           | FAIR    |             | \$     | 50.00 |       | Accordion pipes and "s" type drain pipe installation - unit 2 N, B S - Minor repairs |
| Cabinets - Sink- Fixtures                       | X   | WOOD          |   | STEEL                  |      | PLASTIC       | OTHERS           | FAIR    | \$ 300.00   | )      |       |       | Leaking kitchen sink and loose sink; unit 3 N, B N - Major repairs                   |
| Countertops                                     |     | LAMINATED     |   | GRANITE                | X    | CERAMIC TILES | OTHERS           | FAIR    | \$ 50.00    | )      |       |       | Clogged sink; unit 3 S - Major repairs                                               |
| Appliances                                      | x   | STOVE         | X | REFRIGERATOR           |      | DISHWASHER    | MICROWAY         | FAIR    |             | \$     | 50.00 |       | Damaged oven door rubber insulations; unit 2 N - Minor repairs                       |
| Ventilation                                     |     | EXHAUST VENT  | X | WINDOWS                |      | RANGE HOOD    | OTHERS           |         |             |        |       |       |                                                                                      |
| INTERIOR WALLS - FLOORS - CEILING - WINDOWS     |     |               |   |                        |      |               |                  | FAIR    |             |        |       |       | FAIR                                                                                 |
| Wall Systems                                    | X   | DRYWALLS      |   | PLASTER                |      | WOOD PANEL    | BRICK/CONC       | RT FAIR | \$ 2,400.00 | )      |       |       | Holes, water damaged in all unit furnace room - Major repairs                        |
| Ceiling Systems                                 | x   | DRYWALLS      |   | PLASTER                |      | WOOD PANEL    | OTHERS           | FAIR    |             | \$     | 30.00 |       | Bulging bedroom ceiling; unit 1 N - Minor repairs                                    |
| Floor Systems                                   |     | HARDWOOD      | x | LAMINATED              |      | CARPET        | x CT/VT          | FAIR    | \$ 800.00   | )      |       |       | Damaged and weak floors; unit 3 N, 3 S, 1 S - Major repairs                          |
| Window Systems                                  | x   | THERMAL PANE  |   | WOODEN SASH            | x    | GLASS BLOCK   | CASEMENT         | FAIR    | \$ 600.00   | )      |       |       | Damaged window frames - unit 1 N , 2 S - Major repairs                               |
| Door Systems                                    | х   | WOOD          |   | STEEL                  | 1    | POCKET DOORS  | GLASS DOOR       | S FAIR  | \$ 400.00   | )      |       |       | Broken door jamb/ frames - unit 3 N, 2 N - Major repairs                             |
| Electrical Systems                              | ×   | LIGHT FIXTURE | × | CEILING FAN            |      | RECESS LIGHTS | TRACK LIGH       |         |             |        |       |       |                                                                                      |
| Plumbing Systems                                | v   | COPPER        |   | GALVANIZED             | v    | PVC PIPES     | RUBBER PIPI      |         |             |        |       |       |                                                                                      |
| Others                                          | - ^ | COLLE         | _ | GALVAINILLD            | Ê    | TVCTILLS      | NODDERTH         | -       |             |        |       |       | =                                                                                    |
| ROOFING SYSTEMS                                 | х   | FLAT          |   | GABLE                  |      | HIP           | OTHERS           | FAIR    |             |        |       |       | FAIR                                                                                 |
| Roof Covering                                   | _   | RUBBER        | v | MODIFIED               | _    | SHINGLES      | STEEL            |         | \$ 600.00   | ,      |       |       | Loose/ cracked side flashings - Major repairs                                        |
| Accessibility                                   |     | INSPECTED     | _ | NO ACCESS              |      | NOT INSPECTED | OTHER            |         | 3 000.00    |        |       |       |                                                                                      |
| Roof fascia - Eaves & Soffit                    | ^   | STEEL         | - | WOOD                   | +    | VINYL         | CONCRETE         |         |             |        | -     |       |                                                                                      |
|                                                 | +   | STEEL         | - | PLASTIC                | +    | COPPER        | OTHER            | FAIR    |             |        | 20.00 |       | Missing down spout extensions - Minor repairs                                        |
| Gutters and Down spouts                         | X   |               | - |                        | 1    |               |                  | FAIR    | \$ 300.00   | _      | 20.00 |       |                                                                                      |
|                                                 |     |               |   | STEEL                  |      | PVC           | OTHER            | FAIR    | \$ 300.00   | )      |       |       | Missing chimney crown and cap - Major repairs                                        |
|                                                 | X   | BRICKS        |   |                        | _    |               |                  |         |             |        |       |       |                                                                                      |
| Flashings                                       | X   | STEEL         |   | VINYL                  |      | WOOD          | OTHER            |         |             | +      | _     |       |                                                                                      |
| Flashings<br>Opening Hatch                      | X   |               |   | VINYL<br>PORCH CEILING |      | WOOD<br>NONE  | OTHER<br>X OTHER |         |             |        |       |       |                                                                                      |
| Flashings<br>Opening Hatch                      | X   | STEEL         |   |                        |      |               |                  |         |             |        |       |       |                                                                                      |
| Chimney<br>Flashings<br>Opening Hatch<br>Others | X   | STEEL         |   | PORCH CEILING          | MATE |               | X OTHER          |         | \$16,370.00 |        |       |       |                                                                                      |
| Flashings<br>Opening Hatch<br>Others            | X   | STEEL         |   | PORCH CEILING          | MATE | NONE          | X OTHER          |         | \$16,370.00 |        |       |       |                                                                                      |
| Flashings<br>Opening Hatch                      | X   | STEEL         |   | PORCH CEILING          | иате | NONE          | X OTHER          |         | \$16,370.00 |        |       | ş -   | SUBMITTED CONTRACTOR'S PROPOSAL AMOUNT                                               |
| Flashings<br>Opening Hatch<br>Ithers            | X   | STEEL         |   | PORCH CEILING          |      | NONE          | X OTHER          |         | \$16,370.00 | \$630. | -     | \$ -  | SUBMITTED CONTRACTOR'S PROPOSAL AMOUNT                                               |