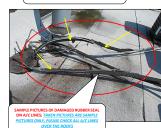

|                                                 |        |              |    |                   |              |                | PLEASE C             | CHECK ALL FURNACE                    | ROOMS                                |                                              |                                                                                                                                                                       |
|-------------------------------------------------|--------|--------------|----|-------------------|--------------|----------------|----------------------|--------------------------------------|--------------------------------------|----------------------------------------------|-----------------------------------------------------------------------------------------------------------------------------------------------------------------------|
| ITEMS/ ROOMS/ LOCATIONS                         |        | ТҮРЕ         |    | ТҮРЕ              | ТҮРЕ         | ТҮРЕ           | PRESENT<br>CONDITION | ESTIMATED<br>MAJOR REPAIRS<br>AMOUNT | ESTIMATED<br>MINOR REPAIRS<br>AMOUNT | Submitted<br>Contractor's<br>proposal amount | REMARKS/ COMMENTS and RECOMMENDATION                                                                                                                                  |
| EXTERIOR SYSTEMS                                |        |              |    |                   |              |                | FAIR                 | \$0.00                               | \$0.00                               | \$ -                                         |                                                                                                                                                                       |
| Exterior walls                                  | X      | BRICKS       | Ш  | V. SIDINGS        | WOOD         | CONCRETE       | FAIR                 |                                      | \$ 200.00                            |                                              | Plants and tree branches are too close to exterior brick walls - Minor repairs                                                                                        |
| Walkway - Driveways                             | _      | BRICKS       | X  | CONCRETE          | ASPHALT      | DIRT           | FAIR                 | \$ 500.00                            |                                      |                                              | Damaged, buckling front and rear concrete walkway - Major repairs                                                                                                     |
| Stairs - Stoops                                 |        | BRICKS       | X  | CONCRETE          | WOOD         | STEEL          |                      |                                      |                                      |                                              | 4                                                                                                                                                                     |
| Electrical fixtures                             | X      | LIGHT FIX.   |    | SPOTLIGHT X       | EMER. LIGHTS | OTHERS         |                      |                                      |                                      |                                              |                                                                                                                                                                       |
| Windows - Frames - Lintels                      | X      | T. PANE      | X  | GLASS BLCK        | CASEMENT     | BOARDED        | FAIR                 |                                      | \$ 200.00                            |                                              | Badly cracked exterior concrete window sills - Minor repairs                                                                                                          |
| Main doors                                      | X      | STEEL        |    | WOOD X            | GLASS/STEEL  | X GLASS/WOOD   |                      |                                      |                                      |                                              |                                                                                                                                                                       |
| Fences - Gates                                  | X      | STEEL        |    | WOOD              | CONCRETE     | OTHERS         |                      |                                      |                                      |                                              |                                                                                                                                                                       |
| Signage's                                       |        | PLASTIC      |    | STEEL             | WOOD         | OTHERS         |                      |                                      |                                      |                                              |                                                                                                                                                                       |
| Canopy - Shades                                 |        | STEEL        |    | VINYL             | WOOD         | PLASTIC        |                      |                                      |                                      |                                              |                                                                                                                                                                       |
| Balcony Stairs - Porches                        |        | STEEL        |    | CONCRETE X        | WOOD         | BRICK          | FAIR                 | \$ 1,500.00                          |                                      |                                              | Badly cracked porch column and loose upper joist - Major repairs                                                                                                      |
| Others                                          |        |              | Ш  |                   |              |                | FAIR                 |                                      | \$ 30.00                             |                                              | Exterior faucet replace to non frost free exterior faucet - Minor repairs                                                                                             |
| GARAGE SYSTEMS/ PARKING LOT                     |        |              |    |                   |              |                | GOOD                 |                                      |                                      |                                              | GOOD - Open parking lot only - 8 spaces                                                                                                                               |
| Garage roofing system                           |        | FLAT/ RUBBER |    | SHINGLES          | ROLL ROOF    | STEEL          |                      |                                      |                                      |                                              |                                                                                                                                                                       |
| Exterior walls                                  |        | VINYL        |    | WOOD              | BRICKS       | STEEL          |                      |                                      |                                      |                                              |                                                                                                                                                                       |
| Windows - Frames - Lintels                      |        | T. PANE      |    | GLASS BLCK        | JALOUSIE     | PICTURE        |                      |                                      |                                      |                                              |                                                                                                                                                                       |
| Service doors                                   |        | STEEL        |    | WOOD              | STEEL/GLASS  | OTHERS         |                      |                                      |                                      |                                              |                                                                                                                                                                       |
| Overhead doors                                  |        | STEEL        |    | WOOD              | STEEL/GLASS  | WOOD/GLASS     |                      |                                      |                                      |                                              |                                                                                                                                                                       |
| Floors - Walkway                                |        | CONCRETE     |    | BRICKS            | DIRT         | OTHERS         |                      |                                      |                                      |                                              |                                                                                                                                                                       |
| Electrical Systems                              |        | LIGHT FIX.   |    | EMER. LIGHTS      | SPOTLIGHT    | OTHERS         |                      |                                      |                                      |                                              |                                                                                                                                                                       |
| Others                                          |        |              |    |                   |              |                |                      |                                      |                                      |                                              |                                                                                                                                                                       |
| COMMON STAIRS/ LOBBY/ HALLWAY                   |        |              |    |                   |              |                | FAIR                 |                                      |                                      |                                              | FAIR                                                                                                                                                                  |
| Exterior doors                                  |        | STEEL        | П  | WOOD X            | GLASS/WOOD   | X GLASS/STEEL  |                      |                                      |                                      |                                              |                                                                                                                                                                       |
| Floors                                          | x      | CERAMIC T.   |    | VINYL TILES X     | WOOD         | CONCRETE       |                      |                                      |                                      |                                              | ]                                                                                                                                                                     |
| Walls                                           | X      | DRYWALL      | x  | PLASTER           | WOOD         | X BRICK/CONCRT | FAIR                 | \$ 600.00                            |                                      |                                              | Front common lobby; cracked interior brick walls - Major repairs                                                                                                      |
| Ceiling                                         | x      | DRYWALL      | x  | PLASTER           | WOOD         | BRICK/CONCRT   |                      |                                      |                                      |                                              | ]                                                                                                                                                                     |
| Window Systems                                  | Т      | T. PANE      | П  | WOOOD SASH        | SKYLIGHT     | GLASS BLCK     |                      |                                      |                                      |                                              | ]                                                                                                                                                                     |
| Electrical Systems                              | x      | LIGHT FIX    | x  | EMERG. LIGHTS     | SPOTLIGHT    | OTHERS         |                      |                                      |                                      |                                              |                                                                                                                                                                       |
| Stairs Railings - Steps - Baluster              | x      | WOOD         |    | STEEL             | VINYL        | OTHERS         |                      |                                      |                                      |                                              |                                                                                                                                                                       |
| Detectors                                       | x      | SMOKE D.     | x  | CO2 DET.          | HEAT DET.    | FIRE EXTING.   |                      |                                      |                                      |                                              | 1                                                                                                                                                                     |
| Others                                          |        |              |    |                   |              |                |                      |                                      |                                      |                                              | 1                                                                                                                                                                     |
| BASEMENT/ STRUCTURAL SYSTEMS                    |        |              |    |                   |              |                | FAIR                 |                                      |                                      |                                              | FAIR                                                                                                                                                                  |
| Door Systems                                    | ×      | STEEL        | т  | WOOD              | BOARDED      | OTHERS         |                      |                                      |                                      |                                              |                                                                                                                                                                       |
| Walls Systems                                   | ×      | DRYWALL      | Н  | PLASTER           | BRICKS       | CONCRETE       |                      |                                      |                                      |                                              | 1                                                                                                                                                                     |
| Ceiling Systems                                 | ×      | DRYWALL      | Н  | PLASTER           | BRICKS       | CONCRETE       |                      |                                      |                                      |                                              | 1                                                                                                                                                                     |
| Floors Systems                                  | ×      | CONCRETE     | Н  | BRICKS            | VINYL        | X CERAMIC      |                      |                                      |                                      |                                              | 1                                                                                                                                                                     |
| Electrical Systems                              | x      | LIGHT FIX.   | Н  | EMER, LIGHTS      | SPOTLIGHT    | SENSOR LIGHT   | FAIR                 | \$ 150.00                            |                                      |                                              | GFCI outlets in laundry room not working and other are reverse polarity - Major repairs                                                                               |
| Window Systems                                  | ×      | GLASS BLCK   | ×  | T. PANE           | WOODEN SASH  | BOARDED        |                      | ·                                    |                                      |                                              |                                                                                                                                                                       |
| Sewer Systems - Drainage Systems                | ×      | CAST IRON    | ×  | PVC PIPES         | COPPER       | CLAY TILES     | FAIR                 | \$ 600.00                            |                                      |                                              | Dirty catch basin; please check all underground sewer lines- Major repairs                                                                                            |
| Beams and Columns                               | ×      | STEEL        | Ħ  | WOOD              | CONCRETE     | OTHERS         |                      | ·                                    |                                      |                                              | , ,                                                                                                                                                                   |
| Garbage - Debris                                |        | PRESENT      | ×  | CLEAN BSMT.       | STORAGE      | MTCE.QUART.    |                      |                                      |                                      |                                              |                                                                                                                                                                       |
| Others                                          | _      | THESENT      | Ĥ  | CLEAR USANI.      | STORAGE      | MITCE.QUART.   |                      |                                      |                                      |                                              |                                                                                                                                                                       |
| PLUMBING/ INSULATIONS AND INFESTATIONS          |        |              | Н  |                   |              |                | FAIR                 |                                      |                                      |                                              | FAIR                                                                                                                                                                  |
| Water Main Systems                              | _      | METERED      | т  | NONE METER        | OTHERS       |                |                      |                                      |                                      |                                              |                                                                                                                                                                       |
| Water Pipes                                     | ×      | COPPER       | ×  | GALVANIZED        | PLASTIC/PVC  | RUBBER         |                      |                                      |                                      |                                              |                                                                                                                                                                       |
| Sewer Pipes                                     | Ť      | COPPER       | ×  | PVC X             | CAST IRON    | GALVANIZE      |                      |                                      |                                      |                                              | 1                                                                                                                                                                     |
| Wrap around pipe insulations                    | _      | PRESENT      | ×  | NONE              | MINIMAL      | CLEAN          |                      |                                      |                                      |                                              | 1                                                                                                                                                                     |
| Efflorescence on walls                          |        | PRESENT      | ×  | NONE              | MINIMAL      | CLEAN          |                      |                                      |                                      |                                              |                                                                                                                                                                       |
| Evidence of Mildew - Mold                       |        | PRESENT      | ×  | NONE              | MINIMAL      | CLEAN          |                      |                                      |                                      |                                              |                                                                                                                                                                       |
| Evidence of Water backing - up                  |        | PRESENT      | ×  | NONE              | MINIMAL      | CLEAN          |                      |                                      |                                      |                                              |                                                                                                                                                                       |
| Evidence of Mice/ Rats droppings                | ×      | PRESENT      | Ħ  | NONE              | MINIMAL      | CLEAN          | FAIR                 | \$ 800.00                            |                                      |                                              | Evidence of mice droppings in all units - refer to Qualified exterminator prior to closing - Major repairs                                                            |
| Evidence of Termites Hubs- Other Vermin         |        | PRESENT      | ×  | NONE              | MINIMAL      | CLEAN          |                      |                                      |                                      |                                              |                                                                                                                                                                       |
| Others                                          |        |              | Ħ  |                   |              |                |                      |                                      |                                      |                                              |                                                                                                                                                                       |
| LIFE SAFETY - COMMUNICATION - TRANSPORTATION    |        |              | Н  |                   |              |                | FAIR                 |                                      |                                      |                                              | FAIR                                                                                                                                                                  |
| Fire Extinguisher -Fire Alarm - Water Sprinkler | _      | PRESENT      | т  | NONE              |              |                |                      |                                      |                                      |                                              |                                                                                                                                                                       |
| Smoke and Carbon Monoxide Detectors Fire Alarm  | ×      | PRESENT      | Н  | NONE              |              |                | FAIR                 | \$ 100.00                            |                                      |                                              | Some units smoke and CO2 detectors are missing or not working; please check all units - Major repairs                                                                 |
| Security Alarms                                 |        | PRESENT      | Н  | NONE              |              |                |                      | ·                                    |                                      |                                              |                                                                                                                                                                       |
| Intercoms- Door Bells and Buzzers               | У      | PRESENT      | П  | NONE              |              |                |                      |                                      |                                      |                                              | 1                                                                                                                                                                     |
| Escalator - Elevators                           | Ť      | PRESENT      | ×  | NONE              | HYDRAULIC    | CABLE          |                      |                                      |                                      |                                              | 1                                                                                                                                                                     |
| Telephone Systems - Radio Dispatch              | $\top$ | PRESENT      | x  | NONE              | IN HOUSE     |                |                      |                                      |                                      |                                              | 1                                                                                                                                                                     |
| Others                                          | T      | 1            | П  |                   |              |                |                      |                                      |                                      |                                              | 1                                                                                                                                                                     |
| HEATING & COOLING SYSTEMS                       | t      | CENTRALIZED  | x  | INDIVIDUAL X      | IN UNIT      | OUTSIDE - UNIT | FAIR                 |                                      |                                      |                                              | FAIR                                                                                                                                                                  |
| Heating Systems                                 | ×      | FORCE AIR    | т  | BOILER            | ELECTRIC     | X GAS          | FAIR                 | \$ 2,000.00                          |                                      |                                              | Dirty, rusted furnaces in all units - Refer to Qualified HVAC technician to check prior to closing - Major repairs                                                    |
| Cooling Systems                                 | Ť      | CENTRALIZED  | ٧  | INDIVIDUAL X      | WINDOW A/C   | OTHER          | 174IIX               | 3 2,000.00                           |                                      |                                              |                                                                                                                                                                       |
| A/C Compressor - Outdoor Fan                    | _      | CENTRALIZED  | ×  | INDIVIDUAL        | NONE         | OTHER          | FAIR                 | \$ 300.00                            |                                      |                                              | Damaged A/C lines rubber insulations and loose electrical panels on A/C outdoor fans over the roof - Major repairs                                                    |
| Humidifier                                      | +      | PRESENT      | v  | NONE              | NONE         | OTHER          | PAIR                 | 3 300.00                             |                                      |                                              | Sumper tyc microsoft institutions and abox electrical particle of type of diagon terrors.                                                                             |
| Electrical Systems                              |        | LIGHT FIX    | v  |                   | GFCI         | OTHER          |                      |                                      |                                      |                                              | 1                                                                                                                                                                     |
| Plumbing & Drain systems                        | - 0    | PRESENT      | Ĥ  | OUTLETS X<br>NONE | Gru          | OTHER          |                      |                                      |                                      |                                              | 1                                                                                                                                                                     |
|                                                 | - X    | CENTRALIZED  | Н  | INDIVIDUAL        | IN COURT     |                | EAID                 | 6 600.00                             |                                      |                                              | Rusted and corroded water pipes over water heater and loose electrical panel on lower sections - Major repairs                                                        |
| Water Tank Heater                               | X      | CENTRALIZED  | Н  | INDIVIDUAL        | IN UNIT      | X OUTSIDE-UNIT | FAIR                 | \$ 600.00                            |                                      |                                              | Rusted and corroded water pipes over water heater and loose electrical panel on lower sections - Major repairs  Rusted flue/ vent pipes over the roof - Major repairs |
| Others UNIT DOOR SYSTEMS                        | +      |              | Н  |                   |              |                | FAIR                 | \$ 200.00                            |                                      |                                              |                                                                                                                                                                       |
|                                                 | +      |              | H  |                   |              |                | GOOD                 |                                      |                                      |                                              | G00D                                                                                                                                                                  |
| Main doors                                      | X      | STEEL        | X  | WOOD              | WOOD/ GLASS  | STEEL/GLASS    |                      |                                      |                                      |                                              |                                                                                                                                                                       |
| Door Frames                                     | +      | STEEL        | X  | WOOD              | CONCRETE     | OTHERS         |                      |                                      |                                      |                                              |                                                                                                                                                                       |
| Door Locks- Hardware's                          | X      | DEADBOLT     | X  | DOOR KNOB         | PADLOCK      | OTHERS         |                      |                                      |                                      |                                              |                                                                                                                                                                       |
| Storm Doors                                     | _      | STEEL/ GLASS | Н  | WOOD/GLASS X      | STEEL        | WOOD           |                      |                                      |                                      |                                              |                                                                                                                                                                       |
| Threshold Moldings                              | _      | STEEL        | X  | WOOD              | RUBBER       | OTHERS         |                      |                                      |                                      |                                              |                                                                                                                                                                       |
| Others                                          | +      |              | Н  |                   |              |                |                      |                                      |                                      |                                              | Lucia Company                                                                                                                                                         |
| ELECTRICAL SYSTEMS                              | X      | IN UNIT      | ш  | IN BSMT.          |              |                | FAIR                 |                                      |                                      |                                              | FAIR                                                                                                                                                                  |
| Service Drop Inlet Wires                        | X      | OVERHEAD     | ш  | UNDERGROUND       | IN BLDG.     | OTHERS         | FAIR                 | \$ 250.00                            |                                      |                                              | Obstructed by tree branches - Major repairs                                                                                                                           |
| Electrical Panel Box                            | X      | BREAKER      | Ш  | FUSES             | KNOB/TUBE    | OTHERS         | FAIR                 | \$ 2,500.00                          |                                      |                                              | Missing AFCI breaker device and room labels in all unit electrical panel box - Major repairs                                                                          |
| Grounding Method                                | X      | GROUND BAR   | Ш  | WATER PIPES       | NONE         | OTHERS         |                      |                                      |                                      |                                              |                                                                                                                                                                       |
| Electrical fixtures                             | X      | LIGHT FIX.   | x  | CEILING FAN       | TRACK LIGHT  | RECESS LIGHT   |                      |                                      |                                      |                                              | <u> </u>                                                                                                                                                              |
| Outlets - Switch - Covers                       | X      | GFCI         | Ш  | AFCI X            | REGULAR      | OTHERS         |                      |                                      |                                      |                                              | <u> </u>                                                                                                                                                              |
| Service Size                                    | X      | 100 AMPS     | ₽Ì | 200 AMPS          | 400 AMPS     | X 800 AMPS     |                      |                                      |                                      |                                              | ]                                                                                                                                                                     |
|                                                 |        |              |    |                   |              |                |                      |                                      |                                      |                                              | 1 I                                                                                                                                                                   |
| Others                                          |        |              |    |                   |              |                |                      |                                      |                                      |                                              |                                                                                                                                                                       |