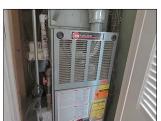

|                                                 |        |              |    |                   |              |                | PLEASE C             | CHECK ALL FURNACE                    | ROOMS                                |                                              |                                                                                                                                                                       |
|-------------------------------------------------|--------|--------------|----|-------------------|--------------|----------------|----------------------|--------------------------------------|--------------------------------------|----------------------------------------------|-----------------------------------------------------------------------------------------------------------------------------------------------------------------------|
| ITEMS/ ROOMS/ LOCATIONS                         |        | ТҮРЕ         |    | ТҮРЕ              | ТҮРЕ         | ТҮРЕ           | PRESENT<br>CONDITION | ESTIMATED<br>MAJOR REPAIRS<br>AMOUNT | ESTIMATED<br>MINOR REPAIRS<br>AMOUNT | Submitted<br>Contractor's<br>proposal amount | REMARKS/ COMMENTS and RECOMMENDATION                                                                                                                                  |
| EXTERIOR SYSTEMS                                |        |              |    |                   |              |                | FAIR                 | \$0.00                               | \$0.00                               | \$ -                                         |                                                                                                                                                                       |
| Exterior walls                                  | X      | BRICKS       | Ш  | V. SIDINGS        | WOOD         | CONCRETE       | FAIR                 |                                      | \$ 200.00                            |                                              | Plants and tree branches are too close to exterior brick walls - Minor repairs                                                                                        |
| Walkway - Driveways                             | _      | BRICKS       | X  | CONCRETE          | ASPHALT      | DIRT           | FAIR                 | \$ 500.00                            |                                      |                                              | Damaged, buckling front and rear concrete walkway - Major repairs                                                                                                     |
| Stairs - Stoops                                 |        | BRICKS       | X  | CONCRETE          | WOOD         | STEEL          |                      |                                      |                                      |                                              | 4                                                                                                                                                                     |
| Electrical fixtures                             | X      | LIGHT FIX.   |    | SPOTLIGHT X       | EMER. LIGHTS | OTHERS         |                      |                                      |                                      |                                              |                                                                                                                                                                       |
| Windows - Frames - Lintels                      | X      | T. PANE      | X  | GLASS BLCK        | CASEMENT     | BOARDED        | FAIR                 |                                      | \$ 200.00                            |                                              | Badly cracked exterior concrete window sills - Minor repairs                                                                                                          |
| Main doors                                      | X      | STEEL        |    | WOOD X            | GLASS/STEEL  | X GLASS/WOOD   |                      |                                      |                                      |                                              |                                                                                                                                                                       |
| Fences - Gates                                  | X      | STEEL        |    | WOOD              | CONCRETE     | OTHERS         |                      |                                      |                                      |                                              |                                                                                                                                                                       |
| Signage's                                       |        | PLASTIC      |    | STEEL             | WOOD         | OTHERS         |                      |                                      |                                      |                                              |                                                                                                                                                                       |
| Canopy - Shades                                 |        | STEEL        |    | VINYL             | WOOD         | PLASTIC        |                      |                                      |                                      |                                              |                                                                                                                                                                       |
| Balcony Stairs - Porches                        |        | STEEL        |    | CONCRETE X        | WOOD         | BRICK          | FAIR                 | \$ 1,500.00                          |                                      |                                              | Badly cracked porch column and loose upper joist - Major repairs                                                                                                      |
| Others                                          |        |              | Ш  |                   |              |                | FAIR                 |                                      | \$ 30.00                             |                                              | Exterior faucet replace to non frost free exterior faucet - Minor repairs                                                                                             |
| GARAGE SYSTEMS/ PARKING LOT                     |        |              |    |                   |              |                | GOOD                 |                                      |                                      |                                              | GOOD - Open parking lot only - 8 spaces                                                                                                                               |
| Garage roofing system                           |        | FLAT/ RUBBER |    | SHINGLES          | ROLL ROOF    | STEEL          |                      |                                      |                                      |                                              |                                                                                                                                                                       |
| Exterior walls                                  |        | VINYL        |    | WOOD              | BRICKS       | STEEL          |                      |                                      |                                      |                                              |                                                                                                                                                                       |
| Windows - Frames - Lintels                      |        | T. PANE      |    | GLASS BLCK        | JALOUSIE     | PICTURE        |                      |                                      |                                      |                                              |                                                                                                                                                                       |
| Service doors                                   |        | STEEL        |    | WOOD              | STEEL/GLASS  | OTHERS         |                      |                                      |                                      |                                              |                                                                                                                                                                       |
| Overhead doors                                  |        | STEEL        |    | WOOD              | STEEL/GLASS  | WOOD/GLASS     |                      |                                      |                                      |                                              |                                                                                                                                                                       |
| Floors - Walkway                                |        | CONCRETE     |    | BRICKS            | DIRT         | OTHERS         |                      |                                      |                                      |                                              |                                                                                                                                                                       |
| Electrical Systems                              |        | LIGHT FIX.   |    | EMER. LIGHTS      | SPOTLIGHT    | OTHERS         |                      |                                      |                                      |                                              |                                                                                                                                                                       |
| Others                                          |        |              |    |                   |              |                |                      |                                      |                                      |                                              |                                                                                                                                                                       |
| COMMON STAIRS/ LOBBY/ HALLWAY                   |        |              |    |                   |              |                | FAIR                 |                                      |                                      |                                              | FAIR                                                                                                                                                                  |
| Exterior doors                                  |        | STEEL        | П  | WOOD X            | GLASS/WOOD   | X GLASS/STEEL  |                      |                                      |                                      |                                              |                                                                                                                                                                       |
| Floors                                          | x      | CERAMIC T.   |    | VINYL TILES X     | WOOD         | CONCRETE       |                      |                                      |                                      |                                              | ]                                                                                                                                                                     |
| Walls                                           | X      | DRYWALL      | x  | PLASTER           | WOOD         | X BRICK/CONCRT | FAIR                 | \$ 600.00                            |                                      |                                              | Front common lobby; cracked interior brick walls - Major repairs                                                                                                      |
| Ceiling                                         | x      | DRYWALL      | x  | PLASTER           | WOOD         | BRICK/CONCRT   |                      |                                      |                                      |                                              | ]                                                                                                                                                                     |
| Window Systems                                  | Т      | T. PANE      | П  | WOOOD SASH        | SKYLIGHT     | GLASS BLCK     |                      |                                      |                                      |                                              | ]                                                                                                                                                                     |
| Electrical Systems                              | x      | LIGHT FIX    | x  | EMERG. LIGHTS     | SPOTLIGHT    | OTHERS         |                      |                                      |                                      |                                              |                                                                                                                                                                       |
| Stairs Railings - Steps - Baluster              | x      | WOOD         |    | STEEL             | VINYL        | OTHERS         |                      |                                      |                                      |                                              |                                                                                                                                                                       |
| Detectors                                       | x      | SMOKE D.     | x  | CO2 DET.          | HEAT DET.    | FIRE EXTING.   |                      |                                      |                                      |                                              | 1                                                                                                                                                                     |
| Others                                          |        |              |    |                   |              |                |                      |                                      |                                      |                                              | 1                                                                                                                                                                     |
| BASEMENT/ STRUCTURAL SYSTEMS                    |        |              |    |                   |              |                | FAIR                 |                                      |                                      |                                              | FAIR                                                                                                                                                                  |
| Door Systems                                    | ×      | STEEL        | т  | WOOD              | BOARDED      | OTHERS         |                      |                                      |                                      |                                              |                                                                                                                                                                       |
| Walls Systems                                   | ×      | DRYWALL      | Н  | PLASTER           | BRICKS       | CONCRETE       |                      |                                      |                                      |                                              | 1                                                                                                                                                                     |
| Ceiling Systems                                 | ×      | DRYWALL      | Н  | PLASTER           | BRICKS       | CONCRETE       |                      |                                      |                                      |                                              | 1                                                                                                                                                                     |
| Floors Systems                                  | ×      | CONCRETE     | Н  | BRICKS            | VINYL        | X CERAMIC      |                      |                                      |                                      |                                              | 1                                                                                                                                                                     |
| Electrical Systems                              | x      | LIGHT FIX.   | Н  | EMER, LIGHTS      | SPOTLIGHT    | SENSOR LIGHT   | FAIR                 | \$ 150.00                            |                                      |                                              | GFCI outlets in laundry room not working and other are reverse polarity - Major repairs                                                                               |
| Window Systems                                  | ×      | GLASS BLCK   | ×  | T. PANE           | WOODEN SASH  | BOARDED        |                      | ·                                    |                                      |                                              |                                                                                                                                                                       |
| Sewer Systems - Drainage Systems                | ×      | CAST IRON    | ×  | PVC PIPES         | COPPER       | CLAY TILES     | FAIR                 | \$ 600.00                            |                                      |                                              | Dirty catch basin; please check all underground sewer lines- Major repairs                                                                                            |
| Beams and Columns                               | ×      | STEEL        | Ħ  | WOOD              | CONCRETE     | OTHERS         |                      | ·                                    |                                      |                                              | , ,                                                                                                                                                                   |
| Garbage - Debris                                |        | PRESENT      | ×  | CLEAN BSMT.       | STORAGE      | MTCE.QUART.    |                      |                                      |                                      |                                              |                                                                                                                                                                       |
| Others                                          | _      | THESENT      | Ĥ  | CLEAR USANI.      | STORAGE      | MITCE.QUART.   |                      |                                      |                                      |                                              |                                                                                                                                                                       |
| PLUMBING/ INSULATIONS AND INFESTATIONS          |        |              | Н  |                   |              |                | FAIR                 |                                      |                                      |                                              | FAIR                                                                                                                                                                  |
| Water Main Systems                              | _      | METERED      | т  | NONE METER        | OTHERS       |                |                      |                                      |                                      |                                              |                                                                                                                                                                       |
| Water Pipes                                     | ×      | COPPER       | ×  | GALVANIZED        | PLASTIC/PVC  | RUBBER         |                      |                                      |                                      |                                              |                                                                                                                                                                       |
| Sewer Pipes                                     | Ť      | COPPER       | ×  | PVC X             | CAST IRON    | GALVANIZE      |                      |                                      |                                      |                                              | 1                                                                                                                                                                     |
| Wrap around pipe insulations                    | _      | PRESENT      | ×  | NONE              | MINIMAL      | CLEAN          |                      |                                      |                                      |                                              | 1                                                                                                                                                                     |
| Efflorescence on walls                          |        | PRESENT      | ×  | NONE              | MINIMAL      | CLEAN          |                      |                                      |                                      |                                              |                                                                                                                                                                       |
| Evidence of Mildew - Mold                       |        | PRESENT      | ×  | NONE              | MINIMAL      | CLEAN          |                      |                                      |                                      |                                              |                                                                                                                                                                       |
| Evidence of Water backing - up                  |        | PRESENT      | ×  | NONE              | MINIMAL      | CLEAN          |                      |                                      |                                      |                                              |                                                                                                                                                                       |
| Evidence of Mice/ Rats droppings                | ×      | PRESENT      | Ħ  | NONE              | MINIMAL      | CLEAN          | FAIR                 | \$ 800.00                            |                                      |                                              | Evidence of mice droppings in all units - refer to Qualified exterminator prior to closing - Major repairs                                                            |
| Evidence of Termites Hubs- Other Vermin         |        | PRESENT      | ×  | NONE              | MINIMAL      | CLEAN          |                      |                                      |                                      |                                              |                                                                                                                                                                       |
| Others                                          |        |              | Ħ  |                   |              |                |                      |                                      |                                      |                                              |                                                                                                                                                                       |
| LIFE SAFETY - COMMUNICATION - TRANSPORTATION    |        |              | Н  |                   |              |                | FAIR                 |                                      |                                      |                                              | FAIR                                                                                                                                                                  |
| Fire Extinguisher -Fire Alarm - Water Sprinkler | _      | PRESENT      | т  | NONE              |              |                |                      |                                      |                                      |                                              |                                                                                                                                                                       |
| Smoke and Carbon Monoxide Detectors Fire Alarm  | ×      | PRESENT      | Н  | NONE              |              |                | FAIR                 | \$ 100.00                            |                                      |                                              | Some units smoke and CO2 detectors are missing or not working; please check all units - Major repairs                                                                 |
| Security Alarms                                 |        | PRESENT      | Н  | NONE              |              |                |                      | ·                                    |                                      |                                              |                                                                                                                                                                       |
| Intercoms- Door Bells and Buzzers               | У      | PRESENT      | П  | NONE              |              |                |                      |                                      |                                      |                                              | 1                                                                                                                                                                     |
| Escalator - Elevators                           | Ť      | PRESENT      | ×  | NONE              | HYDRAULIC    | CABLE          |                      |                                      |                                      |                                              | 1                                                                                                                                                                     |
| Telephone Systems - Radio Dispatch              | $\top$ | PRESENT      | x  | NONE              | IN HOUSE     |                |                      |                                      |                                      |                                              | 1                                                                                                                                                                     |
| Others                                          | T      | 1            | П  |                   |              |                |                      |                                      |                                      |                                              | 1                                                                                                                                                                     |
| HEATING & COOLING SYSTEMS                       | t      | CENTRALIZED  | x  | INDIVIDUAL X      | IN UNIT      | OUTSIDE - UNIT | FAIR                 |                                      |                                      |                                              | FAIR                                                                                                                                                                  |
| Heating Systems                                 | ×      | FORCE AIR    | т  | BOILER            | ELECTRIC     | X GAS          | FAIR                 | \$ 2,000.00                          |                                      |                                              | Dirty, rusted furnaces in all units - Refer to Qualified HVAC technician to check prior to closing - Major repairs                                                    |
| Cooling Systems                                 | Ť      | CENTRALIZED  | ٧  | INDIVIDUAL X      | WINDOW A/C   | OTHER          | 174IIX               | 3 2,000.00                           |                                      |                                              |                                                                                                                                                                       |
| A/C Compressor - Outdoor Fan                    | _      | CENTRALIZED  | ×  | INDIVIDUAL        | NONE         | OTHER          | FAIR                 | \$ 300.00                            |                                      |                                              | Damaged A/C lines rubber insulations and loose electrical panels on A/C outdoor fans over the roof - Major repairs                                                    |
| Humidifier                                      | +      | PRESENT      | v  | NONE              | NONE         | OTHER          | PAIR                 | 3 300.00                             |                                      |                                              | Sumper tyc microsoft institutions and abox electrical particle of type of diagon terrors.                                                                             |
| Electrical Systems                              |        | LIGHT FIX    | v  |                   | GFCI         | OTHER          |                      |                                      |                                      |                                              | 1                                                                                                                                                                     |
| Plumbing & Drain systems                        | - 0    | PRESENT      | Ĥ  | OUTLETS X<br>NONE | Gru          | OTHER          |                      |                                      |                                      |                                              | 1                                                                                                                                                                     |
|                                                 | - X    | CENTRALIZED  | Н  | INDIVIDUAL        | IN COURT     |                | EAID                 | 6 600.00                             |                                      |                                              | Rusted and corroded water pipes over water heater and loose electrical panel on lower sections - Major repairs                                                        |
| Water Tank Heater                               | X      | CENTRALIZED  | Н  | INDIVIDUAL        | IN UNIT      | X OUTSIDE-UNIT | FAIR                 | \$ 600.00                            |                                      |                                              | Rusted and corroded water pipes over water heater and loose electrical panel on lower sections - Major repairs  Rusted flue/ vent pipes over the roof - Major repairs |
| Others UNIT DOOR SYSTEMS                        | +      |              | Н  |                   |              |                | FAIR                 | \$ 200.00                            |                                      |                                              |                                                                                                                                                                       |
|                                                 | +      |              | H  |                   |              |                | GOOD                 |                                      |                                      |                                              | G00D                                                                                                                                                                  |
| Main doors                                      | X      | STEEL        | X  | WOOD              | WOOD/ GLASS  | STEEL/GLASS    |                      |                                      |                                      |                                              |                                                                                                                                                                       |
| Door Frames                                     | +      | STEEL        | X  | WOOD              | CONCRETE     | OTHERS         |                      |                                      |                                      |                                              |                                                                                                                                                                       |
| Door Locks- Hardware's                          | X      | DEADBOLT     | X  | DOOR KNOB         | PADLOCK      | OTHERS         |                      |                                      |                                      |                                              |                                                                                                                                                                       |
| Storm Doors                                     | _      | STEEL/ GLASS | Н  | WOOD/GLASS X      | STEEL        | WOOD           |                      |                                      |                                      |                                              |                                                                                                                                                                       |
| Threshold Moldings                              | _      | STEEL        | X  | WOOD              | RUBBER       | OTHERS         |                      |                                      |                                      |                                              |                                                                                                                                                                       |
| Others                                          | +      |              | Н  |                   |              |                |                      |                                      |                                      |                                              | Lucia Company                                                                                                                                                         |
| ELECTRICAL SYSTEMS                              | X      | IN UNIT      | ш  | IN BSMT.          |              |                | FAIR                 |                                      |                                      |                                              | FAIR                                                                                                                                                                  |
| Service Drop Inlet Wires                        | X      | OVERHEAD     | ш  | UNDERGROUND       | IN BLDG.     | OTHERS         | FAIR                 | \$ 250.00                            |                                      |                                              | Obstructed by tree branches - Major repairs                                                                                                                           |
| Electrical Panel Box                            | X      | BREAKER      | Ш  | FUSES             | KNOB/TUBE    | OTHERS         | FAIR                 | \$ 2,500.00                          |                                      |                                              | Missing AFCI breaker device and room labels in all unit electrical panel box - Major repairs                                                                          |
| Grounding Method                                | X      | GROUND BAR   | Ш  | WATER PIPES       | NONE         | OTHERS         |                      |                                      |                                      |                                              |                                                                                                                                                                       |
| Electrical fixtures                             | X      | LIGHT FIX.   | x  | CEILING FAN       | TRACK LIGHT  | RECESS LIGHT   |                      |                                      |                                      |                                              | <u> </u>                                                                                                                                                              |
| Outlets - Switch - Covers                       | X      | GFCI         | Ш  | AFCI X            | REGULAR      | OTHERS         |                      |                                      |                                      |                                              | <u> </u>                                                                                                                                                              |
| Service Size                                    | X      | 100 AMPS     | ₽Ì | 200 AMPS          | 400 AMPS     | X 800 AMPS     |                      |                                      |                                      |                                              | ]                                                                                                                                                                     |
|                                                 |        |              |    |                   |              |                |                      |                                      |                                      |                                              | 1 I                                                                                                                                                                   |
| Others                                          |        |              |    |                   |              |                |                      |                                      |                                      |                                              |                                                                                                                                                                       |