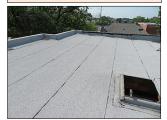

| Mali Licensed Inth                              |     |               |   |                        |      |               | //3-//           | 1-49/6  |             |        | FREGU | N ZUE | Present at Inspection: Agent & Tenants Building type: 3 Flats 8 units bricks         |
|-------------------------------------------------|-----|---------------|---|------------------------|------|---------------|------------------|---------|-------------|--------|-------|-------|--------------------------------------------------------------------------------------|
| BATHROOMS                                       | X   | FULL          |   | HALF                   |      | IN UNIT       | OUTSIDE UN       | T FAIR  |             |        |       |       | FAIR                                                                                 |
| Door Systems                                    |     | STEEL         | X | WOOD                   |      | POCKET DOOR   | GLASS            |         |             |        |       |       |                                                                                      |
| Walls                                           | X   | DRYWALLS      |   | PLASTERS               |      | CERAMIC WALL  | WOOD             |         |             |        |       |       |                                                                                      |
| Ceiling                                         | x   | DRYWALLS      |   | PLASTERS               |      | OTHER         | WOOD             | FAIR    |             | \$     | 50.00 |       | Water damaged and bulging ceiling; unit B S - Minor repairs                          |
| Floors                                          | х   | CERAMIC       |   | HARDWOOD               |      | VINYL TILES   | CONCRETE         | FAIR    | \$ 500.00   | )      |       |       | Severe cracks on floors; unit B N - Major repairs                                    |
| Electrical Systems                              | x   | GFCI          | x | REGULAR OUT.           | х    | LIGHT FIX.    | RECESS LIGH      | т       |             |        |       |       |                                                                                      |
| Plumbing Systems                                | ×   | COPPER        |   | GALVANIZED             | ×    | PVC PIPES     | RUBBER           |         |             |        |       |       |                                                                                      |
| Cabinets - Vanities - Sink                      | ×   | WOOD          |   | STEEL                  |      | PLASTIC       | X PEDESTAL       |         |             |        |       |       |                                                                                      |
| Tub - Shower                                    | v   | SOAKING TUB   | _ | JACUZZI TUB            | v    | STANDING SHO  | OTHERS           |         |             |        |       |       |                                                                                      |
| Ventilation                                     | T.  | EXHAUST VENT  | v | WINDOWS                | _    | LF/VENT       | OTHERS           |         |             |        |       |       | =                                                                                    |
| Others                                          |     | EMINOSI VEIVI | _ |                        |      | E/VEIII       | Omens            |         |             |        |       |       | =                                                                                    |
| KITCHEN AREA                                    | +   |               | - |                        | -    |               |                  | FAIR    |             | +      | -     |       | FAIR                                                                                 |
|                                                 | -   |               | - |                        | +    |               |                  | PAIN    | _           | +      |       |       | FAIR                                                                                 |
| Doors Systems                                   | X   | STEEL         | - | WOOD                   | +    | WOOD/GLASS    | OTHERS           | +       |             |        |       |       |                                                                                      |
| Walls                                           | X   | DRYWALLS      | - | PLASTER                | +    | CERAMIC       | WOOD             | +       |             |        |       |       |                                                                                      |
| Ceiling Systems                                 | X   | DRYWALLS      | _ | PLASTER                | 1    | OTHER         | WOOD             |         |             |        |       |       | 4                                                                                    |
| Floors                                          |     | CERAMIC TILE  | X | VINYL TILE             |      | HARDWOOD      | X LAMINATED      |         | \$ 300.00   |        |       |       | Weak kitchen floors; unit 3 N - Major repairs                                        |
| Electrical Systems                              | X   | GFCI          | X | REG. OUTLETS           |      | AFCI          | OTHERS           | FAIR    | \$ 20.00    | )      |       |       | Exposed wires under sink cabinets; unit 3 S - Major repairs                          |
| Plumbing Systems                                | x   | COPPER        |   | GALVANIZED             | X    | PVC PIPES     | RUBBER           | FAIR    |             | \$     | 50.00 |       | Accordion pipes and "s" type drain pipe installation - unit 2 N, B S - Minor repairs |
| Cabinets - Sink- Fixtures                       | X   | WOOD          |   | STEEL                  |      | PLASTIC       | OTHERS           | FAIR    | \$ 300.00   | )      |       |       | Leaking kitchen sink and loose sink; unit 3 N, B N - Major repairs                   |
| Countertops                                     |     | LAMINATED     |   | GRANITE                | X    | CERAMIC TILES | OTHERS           | FAIR    | \$ 50.00    | )      |       |       | Clogged sink; unit 3 S - Major repairs                                               |
| Appliances                                      | x   | STOVE         | X | REFRIGERATOR           |      | DISHWASHER    | MICROWAY         | FAIR    |             | \$     | 50.00 |       | Damaged oven door rubber insulations; unit 2 N - Minor repairs                       |
| Ventilation                                     |     | EXHAUST VENT  | X | WINDOWS                |      | RANGE HOOD    | OTHERS           |         |             |        |       |       |                                                                                      |
| INTERIOR WALLS - FLOORS - CEILING - WINDOWS     |     |               |   |                        |      |               |                  | FAIR    |             |        |       |       | FAIR                                                                                 |
| Wall Systems                                    | X   | DRYWALLS      |   | PLASTER                |      | WOOD PANEL    | BRICK/CONC       | RT FAIR | \$ 2,400.00 | )      |       |       | Holes, water damaged in all unit furnace room - Major repairs                        |
| Ceiling Systems                                 | x   | DRYWALLS      |   | PLASTER                |      | WOOD PANEL    | OTHERS           | FAIR    |             | \$     | 30.00 |       | Bulging bedroom ceiling; unit 1 N - Minor repairs                                    |
| Floor Systems                                   |     | HARDWOOD      | x | LAMINATED              |      | CARPET        | x CT/VT          | FAIR    | \$ 800.00   | )      |       |       | Damaged and weak floors; unit 3 N, 3 S, 1 S - Major repairs                          |
| Window Systems                                  | x   | THERMAL PANE  |   | WOODEN SASH            | x    | GLASS BLOCK   | CASEMENT         | FAIR    | \$ 600.00   | )      |       |       | Damaged window frames - unit 1 N , 2 S - Major repairs                               |
| Door Systems                                    | х   | WOOD          |   | STEEL                  | 1    | POCKET DOORS  | GLASS DOOR       | S FAIR  | \$ 400.00   | )      |       |       | Broken door jamb/ frames - unit 3 N, 2 N - Major repairs                             |
| Electrical Systems                              | ×   | LIGHT FIXTURE | × | CEILING FAN            |      | RECESS LIGHTS | TRACK LIGH       |         |             |        |       |       |                                                                                      |
| Plumbing Systems                                | v   | COPPER        |   | GALVANIZED             | v    | PVC PIPES     | RUBBER PIPI      |         |             |        |       |       |                                                                                      |
| Others                                          | - ^ | COLLE         | _ | GALVAINILLD            | Ê    | TVCTILLS      | NODDERTH         | -       |             |        |       |       | =                                                                                    |
| ROOFING SYSTEMS                                 | х   | FLAT          |   | GABLE                  |      | HIP           | OTHERS           | FAIR    |             |        |       |       | FAIR                                                                                 |
| Roof Covering                                   | _   | RUBBER        | v | MODIFIED               | _    | SHINGLES      | STEEL            |         | \$ 600.00   | ,      |       |       | Loose/ cracked side flashings - Major repairs                                        |
| Accessibility                                   |     | INSPECTED     | _ | NO ACCESS              |      | NOT INSPECTED | OTHER            |         | 3 000.00    |        |       |       |                                                                                      |
| Roof fascia - Eaves & Soffit                    | ^   | STEEL         | - | WOOD                   | +    | VINYL         | CONCRETE         |         |             |        | -     |       |                                                                                      |
|                                                 | +   | STEEL         | - | PLASTIC                | +    | COPPER        | OTHER            | FAIR    |             |        | 20.00 |       | Missing down spout extensions - Minor repairs                                        |
| Gutters and Down spouts                         | X   |               | - |                        | 1    |               |                  | FAIR    | \$ 300.00   | _      | 20.00 |       |                                                                                      |
|                                                 |     |               |   | STEEL                  |      | PVC           | OTHER            | FAIR    | \$ 300.00   | )      |       |       | Missing chimney crown and cap - Major repairs                                        |
|                                                 | X   | BRICKS        |   |                        | _    |               |                  |         |             |        |       |       |                                                                                      |
| Flashings                                       | X   | STEEL         |   | VINYL                  |      | WOOD          | OTHER            |         |             | +      | _     |       |                                                                                      |
| Flashings<br>Opening Hatch                      | X   |               |   | VINYL<br>PORCH CEILING |      | WOOD<br>NONE  | OTHER<br>X OTHER |         |             |        |       |       |                                                                                      |
| Flashings<br>Opening Hatch                      | X   | STEEL         |   |                        |      |               |                  |         |             |        |       |       |                                                                                      |
| Chimney<br>Flashings<br>Opening Hatch<br>Others | X   | STEEL         |   | PORCH CEILING          | MATE |               | X OTHER          |         | \$16,370.00 |        |       |       |                                                                                      |
| Flashings<br>Opening Hatch<br>Others            | X   | STEEL         |   | PORCH CEILING          | MATE | NONE          | X OTHER          |         | \$16,370.00 |        |       |       |                                                                                      |
| Flashings<br>Opening Hatch                      | X   | STEEL         |   | PORCH CEILING          | иате | NONE          | X OTHER          |         | \$16,370.00 |        |       | ş -   | SUBMITTED CONTRACTOR'S PROPOSAL AMOUNT                                               |
| Flashings<br>Opening Hatch<br>Ithers            | X   | STEEL         |   | PORCH CEILING          |      | NONE          | X OTHER          |         | \$16,370.00 | \$630. | -     | \$ -  | SUBMITTED CONTRACTOR'S PROPOSAL AMOUNT                                               |