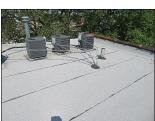

| Mali Licensed Inth                              |     |               |   |                        |      |               | //3-//           | 1-49/6  |             |        | FREGU | N ZUE | Present at Inspection: Agent & Tenants Building type: 3 Flats 8 units bricks         |
|-------------------------------------------------|-----|---------------|---|------------------------|------|---------------|------------------|---------|-------------|--------|-------|-------|--------------------------------------------------------------------------------------|
| BATHROOMS                                       | X   | FULL          |   | HALF                   |      | IN UNIT       | OUTSIDE UN       | T FAIR  |             |        |       |       | FAIR                                                                                 |
| Door Systems                                    |     | STEEL         | X | WOOD                   |      | POCKET DOOR   | GLASS            |         |             |        |       |       |                                                                                      |
| Walls                                           | X   | DRYWALLS      |   | PLASTERS               |      | CERAMIC WALL  | WOOD             |         |             |        |       |       |                                                                                      |
| Ceiling                                         | x   | DRYWALLS      |   | PLASTERS               |      | OTHER         | WOOD             | FAIR    |             | \$     | 50.00 |       | Water damaged and bulging ceiling; unit B S - Minor repairs                          |
| Floors                                          | х   | CERAMIC       |   | HARDWOOD               |      | VINYL TILES   | CONCRETE         | FAIR    | \$ 500.00   | )      |       |       | Severe cracks on floors; unit B N - Major repairs                                    |
| Electrical Systems                              | x   | GFCI          | x | REGULAR OUT.           | х    | LIGHT FIX.    | RECESS LIGH      | т       |             |        |       |       |                                                                                      |
| Plumbing Systems                                | ×   | COPPER        |   | GALVANIZED             | ×    | PVC PIPES     | RUBBER           |         |             |        |       |       |                                                                                      |
| Cabinets - Vanities - Sink                      | ×   | WOOD          |   | STEEL                  |      | PLASTIC       | X PEDESTAL       |         |             |        |       |       |                                                                                      |
| Tub - Shower                                    | v   | SOAKING TUB   | _ | JACUZZI TUB            | v    | STANDING SHO  | OTHERS           |         |             |        |       |       |                                                                                      |
| Ventilation                                     | T.  | EXHAUST VENT  | v | WINDOWS                | _    | LF/VENT       | OTHERS           |         |             |        |       |       | =                                                                                    |
| Others                                          |     | EMINOSI VEIVI | _ |                        |      | E/VEIII       | Omens            |         |             |        |       |       | =                                                                                    |
| KITCHEN AREA                                    | +   |               | - |                        | -    |               |                  | FAIR    |             | +      | -     |       | FAIR                                                                                 |
|                                                 | -   |               | - |                        | +    |               |                  | PAIN    | _           | +      |       |       | FAIR                                                                                 |
| Doors Systems                                   | X   | STEEL         | - | WOOD                   | +    | WOOD/GLASS    | OTHERS           | +       |             |        |       |       |                                                                                      |
| Walls                                           | X   | DRYWALLS      | - | PLASTER                | +    | CERAMIC       | WOOD             | +       |             |        |       |       |                                                                                      |
| Ceiling Systems                                 | X   | DRYWALLS      | _ | PLASTER                | 1    | OTHER         | WOOD             |         |             |        |       |       | 4                                                                                    |
| Floors                                          |     | CERAMIC TILE  | X | VINYL TILE             |      | HARDWOOD      | X LAMINATED      |         | \$ 300.00   |        |       |       | Weak kitchen floors; unit 3 N - Major repairs                                        |
| Electrical Systems                              | X   | GFCI          | X | REG. OUTLETS           |      | AFCI          | OTHERS           | FAIR    | \$ 20.00    | )      |       |       | Exposed wires under sink cabinets; unit 3 S - Major repairs                          |
| Plumbing Systems                                | x   | COPPER        |   | GALVANIZED             | X    | PVC PIPES     | RUBBER           | FAIR    |             | \$     | 50.00 |       | Accordion pipes and "s" type drain pipe installation - unit 2 N, B S - Minor repairs |
| Cabinets - Sink- Fixtures                       | X   | WOOD          |   | STEEL                  |      | PLASTIC       | OTHERS           | FAIR    | \$ 300.00   | )      |       |       | Leaking kitchen sink and loose sink; unit 3 N, B N - Major repairs                   |
| Countertops                                     |     | LAMINATED     |   | GRANITE                | X    | CERAMIC TILES | OTHERS           | FAIR    | \$ 50.00    | )      |       |       | Clogged sink; unit 3 S - Major repairs                                               |
| Appliances                                      | x   | STOVE         | X | REFRIGERATOR           |      | DISHWASHER    | MICROWAY         | FAIR    |             | \$     | 50.00 |       | Damaged oven door rubber insulations; unit 2 N - Minor repairs                       |
| Ventilation                                     |     | EXHAUST VENT  | X | WINDOWS                |      | RANGE HOOD    | OTHERS           |         |             |        |       |       |                                                                                      |
| INTERIOR WALLS - FLOORS - CEILING - WINDOWS     |     |               |   |                        |      |               |                  | FAIR    |             |        |       |       | FAIR                                                                                 |
| Wall Systems                                    | X   | DRYWALLS      |   | PLASTER                |      | WOOD PANEL    | BRICK/CONC       | RT FAIR | \$ 2,400.00 | )      |       |       | Holes, water damaged in all unit furnace room - Major repairs                        |
| Ceiling Systems                                 | x   | DRYWALLS      |   | PLASTER                |      | WOOD PANEL    | OTHERS           | FAIR    |             | \$     | 30.00 |       | Bulging bedroom ceiling; unit 1 N - Minor repairs                                    |
| Floor Systems                                   |     | HARDWOOD      | x | LAMINATED              |      | CARPET        | x CT/VT          | FAIR    | \$ 800.00   | )      |       |       | Damaged and weak floors; unit 3 N, 3 S, 1 S - Major repairs                          |
| Window Systems                                  | x   | THERMAL PANE  |   | WOODEN SASH            | x    | GLASS BLOCK   | CASEMENT         | FAIR    | \$ 600.00   | )      |       |       | Damaged window frames - unit 1 N , 2 S - Major repairs                               |
| Door Systems                                    | х   | WOOD          |   | STEEL                  | 1    | POCKET DOORS  | GLASS DOOR       | S FAIR  | \$ 400.00   | )      |       |       | Broken door jamb/ frames - unit 3 N, 2 N - Major repairs                             |
| Electrical Systems                              | ×   | LIGHT FIXTURE | × | CEILING FAN            |      | RECESS LIGHTS | TRACK LIGH       |         |             |        |       |       |                                                                                      |
| Plumbing Systems                                | v   | COPPER        |   | GALVANIZED             | v    | PVC PIPES     | RUBBER PIPI      |         |             |        |       |       |                                                                                      |
| Others                                          | - ^ | COLLE         | _ | GALVAINILLD            | Ê    | TVCTILLS      | NODDERTH         | -       |             |        |       |       | =                                                                                    |
| ROOFING SYSTEMS                                 | х   | FLAT          |   | GABLE                  |      | HIP           | OTHERS           | FAIR    |             |        |       |       | FAIR                                                                                 |
| Roof Covering                                   | _   | RUBBER        | v | MODIFIED               | _    | SHINGLES      | STEEL            |         | \$ 600.00   | ,      |       |       | Loose/ cracked side flashings - Major repairs                                        |
| Accessibility                                   |     | INSPECTED     | _ | NO ACCESS              |      | NOT INSPECTED | OTHER            |         | 3 000.00    |        |       |       |                                                                                      |
| Roof fascia - Eaves & Soffit                    | ^   | STEEL         | - | WOOD                   | +    | VINYL         | CONCRETE         |         |             |        | -     |       |                                                                                      |
|                                                 | +   | STEEL         | - | PLASTIC                | +    | COPPER        | OTHER            | FAIR    |             |        | 20.00 |       | Missing down spout extensions - Minor repairs                                        |
| Gutters and Down spouts                         | X   |               | - |                        | 1    |               |                  | FAIR    | \$ 300.00   | _      | 20.00 |       |                                                                                      |
|                                                 |     |               |   | STEEL                  |      | PVC           | OTHER            | FAIR    | \$ 300.00   | )      |       |       | Missing chimney crown and cap - Major repairs                                        |
|                                                 | X   | BRICKS        |   |                        | _    |               |                  |         |             |        |       |       |                                                                                      |
| Flashings                                       | X   | STEEL         |   | VINYL                  |      | WOOD          | OTHER            |         |             | +      | _     |       |                                                                                      |
| Flashings<br>Opening Hatch                      | X   |               |   | VINYL<br>PORCH CEILING |      | WOOD<br>NONE  | OTHER<br>X OTHER |         |             |        |       |       |                                                                                      |
| Flashings<br>Opening Hatch                      | X   | STEEL         |   |                        |      |               |                  |         |             |        |       |       |                                                                                      |
| Chimney<br>Flashings<br>Opening Hatch<br>Others | X   | STEEL         |   | PORCH CEILING          | MATE |               | X OTHER          |         | \$16,370.00 |        |       |       |                                                                                      |
| Flashings<br>Opening Hatch<br>Others            | X   | STEEL         |   | PORCH CEILING          | MATE | NONE          | X OTHER          |         | \$16,370.00 |        |       |       |                                                                                      |
| Flashings<br>Opening Hatch                      | X   | STEEL         |   | PORCH CEILING          | иате | NONE          | X OTHER          |         | \$16,370.00 |        |       | ş -   | SUBMITTED CONTRACTOR'S PROPOSAL AMOUNT                                               |
| Flashings<br>Opening Hatch<br>Ithers            | X   | STEEL         |   | PORCH CEILING          |      | NONE          | X OTHER          |         | \$16,370.00 | \$630. | -     | \$ -  | SUBMITTED CONTRACTOR'S PROPOSAL AMOUNT                                               |