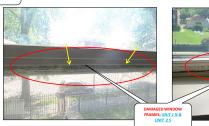

| Mali Licensed Inth                              |     |               |   |                        |      |               | //3-//           | 1-49/6  |             |        | FREGU | N ZUE | Present at Inspection: Agent & Tenants Building type: 3 Flats 8 units bricks         |
|-------------------------------------------------|-----|---------------|---|------------------------|------|---------------|------------------|---------|-------------|--------|-------|-------|--------------------------------------------------------------------------------------|
| BATHROOMS                                       | X   | FULL          |   | HALF                   |      | IN UNIT       | OUTSIDE UN       | T FAIR  |             |        |       |       | FAIR                                                                                 |
| Door Systems                                    |     | STEEL         | X | WOOD                   |      | POCKET DOOR   | GLASS            |         |             |        |       |       |                                                                                      |
| Walls                                           | X   | DRYWALLS      |   | PLASTERS               |      | CERAMIC WALL  | WOOD             |         |             |        |       |       |                                                                                      |
| Ceiling                                         | x   | DRYWALLS      |   | PLASTERS               |      | OTHER         | WOOD             | FAIR    |             | \$     | 50.00 |       | Water damaged and bulging ceiling; unit B S - Minor repairs                          |
| Floors                                          | х   | CERAMIC       |   | HARDWOOD               |      | VINYL TILES   | CONCRETE         | FAIR    | \$ 500.00   | )      |       |       | Severe cracks on floors; unit B N - Major repairs                                    |
| Electrical Systems                              | x   | GFCI          | x | REGULAR OUT.           | х    | LIGHT FIX.    | RECESS LIGH      | т       |             |        |       |       |                                                                                      |
| Plumbing Systems                                | ×   | COPPER        |   | GALVANIZED             | ×    | PVC PIPES     | RUBBER           |         |             |        |       |       |                                                                                      |
| Cabinets - Vanities - Sink                      | ×   | WOOD          |   | STEEL                  |      | PLASTIC       | X PEDESTAL       |         |             |        |       |       |                                                                                      |
| Tub - Shower                                    | v   | SOAKING TUB   | _ | JACUZZI TUB            | v    | STANDING SHO  | OTHERS           |         |             |        |       |       |                                                                                      |
| Ventilation                                     | T.  | EXHAUST VENT  | v | WINDOWS                | _    | LF/VENT       | OTHERS           |         |             |        |       |       | =                                                                                    |
| Others                                          |     | EMINOSI VEIVI | _ |                        |      | E/VEIII       | Omens            |         |             |        |       |       | =                                                                                    |
| KITCHEN AREA                                    | +   |               | - |                        | -    |               |                  | FAIR    |             | +      | -     |       | FAIR                                                                                 |
|                                                 | -   |               | - |                        | +    |               |                  | PAIN    | _           | +      |       |       | FAIR                                                                                 |
| Doors Systems                                   | X   | STEEL         | - | WOOD                   | +    | WOOD/GLASS    | OTHERS           | +       |             |        |       |       |                                                                                      |
| Walls                                           | X   | DRYWALLS      | - | PLASTER                | +    | CERAMIC       | WOOD             | +       |             |        |       |       |                                                                                      |
| Ceiling Systems                                 | X   | DRYWALLS      | _ | PLASTER                | 1    | OTHER         | WOOD             |         |             |        |       |       | 4                                                                                    |
| Floors                                          |     | CERAMIC TILE  | X | VINYL TILE             |      | HARDWOOD      | X LAMINATED      |         | \$ 300.00   |        |       |       | Weak kitchen floors; unit 3 N - Major repairs                                        |
| Electrical Systems                              | X   | GFCI          | X | REG. OUTLETS           |      | AFCI          | OTHERS           | FAIR    | \$ 20.00    | )      |       |       | Exposed wires under sink cabinets; unit 3 S - Major repairs                          |
| Plumbing Systems                                | x   | COPPER        |   | GALVANIZED             | X    | PVC PIPES     | RUBBER           | FAIR    |             | \$     | 50.00 |       | Accordion pipes and "s" type drain pipe installation - unit 2 N, B S - Minor repairs |
| Cabinets - Sink- Fixtures                       | X   | WOOD          |   | STEEL                  |      | PLASTIC       | OTHERS           | FAIR    | \$ 300.00   | )      |       |       | Leaking kitchen sink and loose sink; unit 3 N, B N - Major repairs                   |
| Countertops                                     |     | LAMINATED     |   | GRANITE                | X    | CERAMIC TILES | OTHERS           | FAIR    | \$ 50.00    | )      |       |       | Clogged sink; unit 3 S - Major repairs                                               |
| Appliances                                      | x   | STOVE         | X | REFRIGERATOR           |      | DISHWASHER    | MICROWAY         | FAIR    |             | \$     | 50.00 |       | Damaged oven door rubber insulations; unit 2 N - Minor repairs                       |
| Ventilation                                     |     | EXHAUST VENT  | X | WINDOWS                |      | RANGE HOOD    | OTHERS           |         |             |        |       |       |                                                                                      |
| INTERIOR WALLS - FLOORS - CEILING - WINDOWS     |     |               |   |                        |      |               |                  | FAIR    |             |        |       |       | FAIR                                                                                 |
| Wall Systems                                    | X   | DRYWALLS      |   | PLASTER                |      | WOOD PANEL    | BRICK/CONC       | RT FAIR | \$ 2,400.00 | )      |       |       | Holes, water damaged in all unit furnace room - Major repairs                        |
| Ceiling Systems                                 | x   | DRYWALLS      |   | PLASTER                |      | WOOD PANEL    | OTHERS           | FAIR    |             | \$     | 30.00 |       | Bulging bedroom ceiling; unit 1 N - Minor repairs                                    |
| Floor Systems                                   |     | HARDWOOD      | x | LAMINATED              |      | CARPET        | x CT/VT          | FAIR    | \$ 800.00   | )      |       |       | Damaged and weak floors; unit 3 N, 3 S, 1 S - Major repairs                          |
| Window Systems                                  | x   | THERMAL PANE  |   | WOODEN SASH            | x    | GLASS BLOCK   | CASEMENT         | FAIR    | \$ 600.00   | )      |       |       | Damaged window frames - unit 1 N , 2 S - Major repairs                               |
| Door Systems                                    | х   | WOOD          |   | STEEL                  | 1    | POCKET DOORS  | GLASS DOOR       | S FAIR  | \$ 400.00   | )      |       |       | Broken door jamb/ frames - unit 3 N, 2 N - Major repairs                             |
| Electrical Systems                              | ×   | LIGHT FIXTURE | × | CEILING FAN            |      | RECESS LIGHTS | TRACK LIGH       |         |             |        |       |       |                                                                                      |
| Plumbing Systems                                | v   | COPPER        |   | GALVANIZED             | v    | PVC PIPES     | RUBBER PIPI      |         |             |        |       |       |                                                                                      |
| Others                                          | - ^ | COLLE         | _ | GALVAINILLD            | Ê    | TVCTILLS      | NODDERTH         | -       |             |        |       |       | =                                                                                    |
| ROOFING SYSTEMS                                 | х   | FLAT          |   | GABLE                  |      | HIP           | OTHERS           | FAIR    |             |        |       |       | FAIR                                                                                 |
| Roof Covering                                   | _   | RUBBER        | v | MODIFIED               | _    | SHINGLES      | STEEL            |         | \$ 600.00   | ,      |       |       | Loose/ cracked side flashings - Major repairs                                        |
| Accessibility                                   |     | INSPECTED     | _ | NO ACCESS              |      | NOT INSPECTED | OTHER            |         | 3 000.00    |        |       |       |                                                                                      |
| Roof fascia - Eaves & Soffit                    | ^   | STEEL         | - | WOOD                   | +    | VINYL         | CONCRETE         |         |             |        | -     |       |                                                                                      |
|                                                 | +   | STEEL         | - | PLASTIC                | +    | COPPER        | OTHER            | FAIR    |             |        | 20.00 |       | Missing down spout extensions - Minor repairs                                        |
| Gutters and Down spouts                         | X   |               | - |                        | 1    |               |                  | FAIR    | \$ 300.00   | _      | 20.00 |       |                                                                                      |
|                                                 |     |               |   | STEEL                  |      | PVC           | OTHER            | FAIR    | \$ 300.00   | )      |       |       | Missing chimney crown and cap - Major repairs                                        |
|                                                 | X   | BRICKS        |   |                        | _    |               |                  |         |             |        |       |       |                                                                                      |
| Flashings                                       | X   | STEEL         |   | VINYL                  |      | WOOD          | OTHER            |         |             | +      | _     |       |                                                                                      |
| Flashings<br>Opening Hatch                      | X   |               |   | VINYL<br>PORCH CEILING |      | WOOD<br>NONE  | OTHER<br>X OTHER |         |             |        |       |       |                                                                                      |
| Flashings<br>Opening Hatch                      | X   | STEEL         |   |                        |      |               |                  |         |             |        |       |       |                                                                                      |
| Chimney<br>Flashings<br>Opening Hatch<br>Others | X   | STEEL         |   | PORCH CEILING          | MATE |               | X OTHER          |         | \$16,370.00 |        |       |       |                                                                                      |
| Flashings<br>Opening Hatch<br>Others            | X   | STEEL         |   | PORCH CEILING          | MATE | NONE          | X OTHER          |         | \$16,370.00 |        |       |       |                                                                                      |
| Flashings<br>Opening Hatch                      | X   | STEEL         |   | PORCH CEILING          | иате | NONE          | X OTHER          |         | \$16,370.00 |        |       | ş -   | SUBMITTED CONTRACTOR'S PROPOSAL AMOUNT                                               |
| Flashings<br>Opening Hatch<br>Ithers            | X   | STEEL         |   | PORCH CEILING          |      | NONE          | X OTHER          |         | \$16,370.00 | \$630. | -     | \$ -  | SUBMITTED CONTRACTOR'S PROPOSAL AMOUNT                                               |