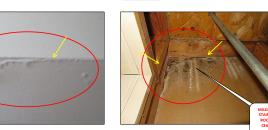

| Mali Licensed Inth                              |     |               |   |                        |      |               | //3-//           | 1-49/6  |             |        | FREGU | N ZUE | Present at Inspection: Agent & Tenants Building type: 3 Flats 8 units bricks         |
|-------------------------------------------------|-----|---------------|---|------------------------|------|---------------|------------------|---------|-------------|--------|-------|-------|--------------------------------------------------------------------------------------|
| BATHROOMS                                       | X   | FULL          |   | HALF                   |      | IN UNIT       | OUTSIDE UN       | T FAIR  |             |        |       |       | FAIR                                                                                 |
| Door Systems                                    |     | STEEL         | X | WOOD                   |      | POCKET DOOR   | GLASS            |         |             |        |       |       |                                                                                      |
| Walls                                           | X   | DRYWALLS      |   | PLASTERS               |      | CERAMIC WALL  | WOOD             |         |             |        |       |       |                                                                                      |
| Ceiling                                         | x   | DRYWALLS      |   | PLASTERS               |      | OTHER         | WOOD             | FAIR    |             | \$     | 50.00 |       | Water damaged and bulging ceiling; unit B S - Minor repairs                          |
| Floors                                          | х   | CERAMIC       |   | HARDWOOD               |      | VINYL TILES   | CONCRETE         | FAIR    | \$ 500.00   | )      |       |       | Severe cracks on floors; unit B N - Major repairs                                    |
| Electrical Systems                              | x   | GFCI          | x | REGULAR OUT.           | х    | LIGHT FIX.    | RECESS LIGH      | т       |             |        |       |       |                                                                                      |
| Plumbing Systems                                | ×   | COPPER        |   | GALVANIZED             | ×    | PVC PIPES     | RUBBER           |         |             |        |       |       |                                                                                      |
| Cabinets - Vanities - Sink                      | ×   | WOOD          |   | STEEL                  |      | PLASTIC       | X PEDESTAL       |         |             |        |       |       |                                                                                      |
| Tub - Shower                                    | v   | SOAKING TUB   | _ | JACUZZI TUB            | v    | STANDING SHO  | OTHERS           |         |             |        |       |       |                                                                                      |
| Ventilation                                     | T.  | EXHAUST VENT  | v | WINDOWS                | _    | LF/VENT       | OTHERS           |         |             |        |       |       | =                                                                                    |
| Others                                          |     | EMINOSI VEIVI | _ |                        |      | E/VEIII       | Omens            |         |             |        |       |       | =                                                                                    |
| KITCHEN AREA                                    | +   |               | - |                        | -    |               |                  | FAIR    |             | +      | -     |       | FAIR                                                                                 |
|                                                 | -   |               | - |                        | +    |               |                  | PAIN    | _           | +      |       |       | FAIR                                                                                 |
| Doors Systems                                   | X   | STEEL         | - | WOOD                   | +    | WOOD/GLASS    | OTHERS           | +       |             |        |       |       |                                                                                      |
| Walls                                           | X   | DRYWALLS      | - | PLASTER                | +    | CERAMIC       | WOOD             | +       |             |        |       |       |                                                                                      |
| Ceiling Systems                                 | X   | DRYWALLS      | _ | PLASTER                | 1    | OTHER         | WOOD             |         |             |        |       |       | 4                                                                                    |
| Floors                                          |     | CERAMIC TILE  | X | VINYL TILE             |      | HARDWOOD      | X LAMINATED      |         | \$ 300.00   |        |       |       | Weak kitchen floors; unit 3 N - Major repairs                                        |
| Electrical Systems                              | X   | GFCI          | X | REG. OUTLETS           |      | AFCI          | OTHERS           | FAIR    | \$ 20.00    | )      |       |       | Exposed wires under sink cabinets; unit 3 S - Major repairs                          |
| Plumbing Systems                                | x   | COPPER        |   | GALVANIZED             | X    | PVC PIPES     | RUBBER           | FAIR    |             | \$     | 50.00 |       | Accordion pipes and "s" type drain pipe installation - unit 2 N, B S - Minor repairs |
| Cabinets - Sink- Fixtures                       | X   | WOOD          |   | STEEL                  |      | PLASTIC       | OTHERS           | FAIR    | \$ 300.00   | )      |       |       | Leaking kitchen sink and loose sink; unit 3 N, B N - Major repairs                   |
| Countertops                                     |     | LAMINATED     |   | GRANITE                | X    | CERAMIC TILES | OTHERS           | FAIR    | \$ 50.00    | )      |       |       | Clogged sink; unit 3 S - Major repairs                                               |
| Appliances                                      | x   | STOVE         | X | REFRIGERATOR           |      | DISHWASHER    | MICROWAY         | FAIR    |             | \$     | 50.00 |       | Damaged oven door rubber insulations; unit 2 N - Minor repairs                       |
| Ventilation                                     |     | EXHAUST VENT  | X | WINDOWS                |      | RANGE HOOD    | OTHERS           |         |             |        |       |       |                                                                                      |
| INTERIOR WALLS - FLOORS - CEILING - WINDOWS     |     |               |   |                        |      |               |                  | FAIR    |             |        |       |       | FAIR                                                                                 |
| Wall Systems                                    | X   | DRYWALLS      |   | PLASTER                |      | WOOD PANEL    | BRICK/CONC       | RT FAIR | \$ 2,400.00 | )      |       |       | Holes, water damaged in all unit furnace room - Major repairs                        |
| Ceiling Systems                                 | x   | DRYWALLS      |   | PLASTER                |      | WOOD PANEL    | OTHERS           | FAIR    |             | \$     | 30.00 |       | Bulging bedroom ceiling; unit 1 N - Minor repairs                                    |
| Floor Systems                                   |     | HARDWOOD      | x | LAMINATED              |      | CARPET        | x CT/VT          | FAIR    | \$ 800.00   | )      |       |       | Damaged and weak floors; unit 3 N, 3 S, 1 S - Major repairs                          |
| Window Systems                                  | x   | THERMAL PANE  |   | WOODEN SASH            | x    | GLASS BLOCK   | CASEMENT         | FAIR    | \$ 600.00   | )      |       |       | Damaged window frames - unit 1 N , 2 S - Major repairs                               |
| Door Systems                                    | х   | WOOD          |   | STEEL                  | 1    | POCKET DOORS  | GLASS DOOR       | S FAIR  | \$ 400.00   | )      |       |       | Broken door jamb/ frames - unit 3 N, 2 N - Major repairs                             |
| Electrical Systems                              | ×   | LIGHT FIXTURE | × | CEILING FAN            |      | RECESS LIGHTS | TRACK LIGH       |         |             |        |       |       |                                                                                      |
| Plumbing Systems                                | v   | COPPER        |   | GALVANIZED             | v    | PVC PIPES     | RUBBER PIPI      |         |             |        |       |       |                                                                                      |
| Others                                          | - ^ | COLLE         | _ | GALVAINILLD            | Ê    | TVCTILLS      | NODDERTH         | -       |             |        |       |       | =                                                                                    |
| ROOFING SYSTEMS                                 | х   | FLAT          |   | GABLE                  |      | HIP           | OTHERS           | FAIR    |             |        |       |       | FAIR                                                                                 |
| Roof Covering                                   | _   | RUBBER        | v | MODIFIED               | _    | SHINGLES      | STEEL            |         | \$ 600.00   | ,      |       |       | Loose/ cracked side flashings - Major repairs                                        |
| Accessibility                                   |     | INSPECTED     | _ | NO ACCESS              |      | NOT INSPECTED | OTHER            |         | 3 000.00    |        |       |       |                                                                                      |
| Roof fascia - Eaves & Soffit                    | ^   | STEEL         | - | WOOD                   | +    | VINYL         | CONCRETE         |         |             |        | -     |       |                                                                                      |
|                                                 | +   | STEEL         | - | PLASTIC                | +    | COPPER        | OTHER            | FAIR    |             |        | 20.00 |       | Missing down spout extensions - Minor repairs                                        |
| Gutters and Down spouts                         | X   |               | - |                        | 1    |               |                  | FAIR    | \$ 300.00   | _      | 20.00 |       |                                                                                      |
|                                                 |     |               |   | STEEL                  |      | PVC           | OTHER            | FAIR    | \$ 300.00   | )      |       |       | Missing chimney crown and cap - Major repairs                                        |
|                                                 | X   | BRICKS        |   |                        | _    |               |                  |         |             |        |       |       |                                                                                      |
| Flashings                                       | X   | STEEL         |   | VINYL                  |      | WOOD          | OTHER            |         |             | +      | _     |       |                                                                                      |
| Flashings<br>Opening Hatch                      | X   |               |   | VINYL<br>PORCH CEILING |      | WOOD<br>NONE  | OTHER<br>X OTHER |         |             |        |       |       |                                                                                      |
| Flashings<br>Opening Hatch                      | X   | STEEL         |   |                        |      |               |                  |         |             |        |       |       |                                                                                      |
| Chimney<br>Flashings<br>Opening Hatch<br>Others | X   | STEEL         |   | PORCH CEILING          | MATE |               | X OTHER          |         | \$16,370.00 |        |       |       |                                                                                      |
| Flashings<br>Opening Hatch<br>Others            | X   | STEEL         |   | PORCH CEILING          | MATE | NONE          | X OTHER          |         | \$16,370.00 |        |       |       |                                                                                      |
| Flashings<br>Opening Hatch                      | X   | STEEL         |   | PORCH CEILING          | иате | NONE          | X OTHER          |         | \$16,370.00 |        |       | ş -   | SUBMITTED CONTRACTOR'S PROPOSAL AMOUNT                                               |
| Flashings<br>Opening Hatch<br>Ithers            | X   | STEEL         |   | PORCH CEILING          |      | NONE          | X OTHER          |         | \$16,370.00 | \$630. | -     | \$ -  | SUBMITTED CONTRACTOR'S PROPOSAL AMOUNT                                               |