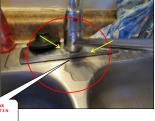

| Mali Licensed Inth                              |     |               |   |                        |      |               | //3-//           | 1-49/6  |             |        | FREGU | N ZUE | Present at Inspection: Agent & Tenants Building type: 3 Flats 8 units bricks         |
|-------------------------------------------------|-----|---------------|---|------------------------|------|---------------|------------------|---------|-------------|--------|-------|-------|--------------------------------------------------------------------------------------|
| BATHROOMS                                       | X   | FULL          |   | HALF                   |      | IN UNIT       | OUTSIDE UN       | T FAIR  |             |        |       |       | FAIR                                                                                 |
| Door Systems                                    |     | STEEL         | X | WOOD                   |      | POCKET DOOR   | GLASS            |         |             |        |       |       |                                                                                      |
| Walls                                           | X   | DRYWALLS      |   | PLASTERS               |      | CERAMIC WALL  | WOOD             |         |             |        |       |       |                                                                                      |
| Ceiling                                         | x   | DRYWALLS      |   | PLASTERS               |      | OTHER         | WOOD             | FAIR    |             | \$     | 50.00 |       | Water damaged and bulging ceiling; unit B S - Minor repairs                          |
| Floors                                          | х   | CERAMIC       |   | HARDWOOD               |      | VINYL TILES   | CONCRETE         | FAIR    | \$ 500.00   | )      |       |       | Severe cracks on floors; unit B N - Major repairs                                    |
| Electrical Systems                              | x   | GFCI          | x | REGULAR OUT.           | х    | LIGHT FIX.    | RECESS LIGH      | т       |             |        |       |       |                                                                                      |
| Plumbing Systems                                | ×   | COPPER        |   | GALVANIZED             | ×    | PVC PIPES     | RUBBER           |         |             |        |       |       |                                                                                      |
| Cabinets - Vanities - Sink                      | ×   | WOOD          |   | STEEL                  |      | PLASTIC       | X PEDESTAL       |         |             |        |       |       |                                                                                      |
| Tub - Shower                                    | v   | SOAKING TUB   | _ | JACUZZI TUB            | v    | STANDING SHO  | OTHERS           |         |             |        |       |       |                                                                                      |
| Ventilation                                     | T.  | EXHAUST VENT  | v | WINDOWS                | _    | LF/VENT       | OTHERS           |         |             |        |       |       | =                                                                                    |
| Others                                          |     | EMINOSI VEIVI | _ |                        |      | E/VEIII       | Omens            |         |             |        |       |       | =                                                                                    |
| KITCHEN AREA                                    | +   |               | - |                        | -    |               |                  | FAIR    |             | +      | -     |       | FAIR                                                                                 |
|                                                 | -   |               | - |                        | +    |               |                  | PAIN    | _           | +      |       |       | FAIR                                                                                 |
| Doors Systems                                   | X   | STEEL         | - | WOOD                   | +    | WOOD/GLASS    | OTHERS           | +       |             |        |       |       |                                                                                      |
| Walls                                           | X   | DRYWALLS      | - | PLASTER                | +    | CERAMIC       | WOOD             | +       |             |        |       |       |                                                                                      |
| Ceiling Systems                                 | X   | DRYWALLS      | _ | PLASTER                | 1    | OTHER         | WOOD             |         |             |        |       |       | 4                                                                                    |
| Floors                                          |     | CERAMIC TILE  | X | VINYL TILE             |      | HARDWOOD      | X LAMINATED      |         | \$ 300.00   |        |       |       | Weak kitchen floors; unit 3 N - Major repairs                                        |
| Electrical Systems                              | X   | GFCI          | X | REG. OUTLETS           |      | AFCI          | OTHERS           | FAIR    | \$ 20.00    | )      |       |       | Exposed wires under sink cabinets; unit 3 S - Major repairs                          |
| Plumbing Systems                                | x   | COPPER        |   | GALVANIZED             | X    | PVC PIPES     | RUBBER           | FAIR    |             | \$     | 50.00 |       | Accordion pipes and "s" type drain pipe installation - unit 2 N, B S - Minor repairs |
| Cabinets - Sink- Fixtures                       | X   | WOOD          |   | STEEL                  |      | PLASTIC       | OTHERS           | FAIR    | \$ 300.00   | )      |       |       | Leaking kitchen sink and loose sink; unit 3 N, B N - Major repairs                   |
| Countertops                                     |     | LAMINATED     |   | GRANITE                | X    | CERAMIC TILES | OTHERS           | FAIR    | \$ 50.00    | )      |       |       | Clogged sink; unit 3 S - Major repairs                                               |
| Appliances                                      | x   | STOVE         | X | REFRIGERATOR           |      | DISHWASHER    | MICROWAY         | FAIR    |             | \$     | 50.00 |       | Damaged oven door rubber insulations; unit 2 N - Minor repairs                       |
| Ventilation                                     |     | EXHAUST VENT  | X | WINDOWS                |      | RANGE HOOD    | OTHERS           |         |             |        |       |       |                                                                                      |
| INTERIOR WALLS - FLOORS - CEILING - WINDOWS     |     |               |   |                        |      |               |                  | FAIR    |             |        |       |       | FAIR                                                                                 |
| Wall Systems                                    | X   | DRYWALLS      |   | PLASTER                |      | WOOD PANEL    | BRICK/CONC       | RT FAIR | \$ 2,400.00 | )      |       |       | Holes, water damaged in all unit furnace room - Major repairs                        |
| Ceiling Systems                                 | x   | DRYWALLS      |   | PLASTER                |      | WOOD PANEL    | OTHERS           | FAIR    |             | \$     | 30.00 |       | Bulging bedroom ceiling; unit 1 N - Minor repairs                                    |
| Floor Systems                                   |     | HARDWOOD      | x | LAMINATED              |      | CARPET        | x CT/VT          | FAIR    | \$ 800.00   | )      |       |       | Damaged and weak floors; unit 3 N, 3 S, 1 S - Major repairs                          |
| Window Systems                                  | x   | THERMAL PANE  |   | WOODEN SASH            | x    | GLASS BLOCK   | CASEMENT         | FAIR    | \$ 600.00   | )      |       |       | Damaged window frames - unit 1 N , 2 S - Major repairs                               |
| Door Systems                                    | х   | WOOD          |   | STEEL                  | 1    | POCKET DOORS  | GLASS DOOR       | S FAIR  | \$ 400.00   | )      |       |       | Broken door jamb/ frames - unit 3 N, 2 N - Major repairs                             |
| Electrical Systems                              | ×   | LIGHT FIXTURE | × | CEILING FAN            |      | RECESS LIGHTS | TRACK LIGH       |         |             |        |       |       |                                                                                      |
| Plumbing Systems                                | v   | COPPER        |   | GALVANIZED             | v    | PVC PIPES     | RUBBER PIPI      |         |             |        |       |       |                                                                                      |
| Others                                          | - ^ | COLLE         | _ | GALVAINILLD            | Ê    | TVCTILLS      | NODDERTH         | -       |             |        |       |       | =                                                                                    |
| ROOFING SYSTEMS                                 | х   | FLAT          |   | GABLE                  |      | HIP           | OTHERS           | FAIR    |             |        |       |       | FAIR                                                                                 |
| Roof Covering                                   | _   | RUBBER        | v | MODIFIED               | _    | SHINGLES      | STEEL            |         | \$ 600.00   | ,      |       |       | Loose/ cracked side flashings - Major repairs                                        |
| Accessibility                                   |     | INSPECTED     | _ | NO ACCESS              |      | NOT INSPECTED | OTHER            |         | 3 000.00    |        |       |       |                                                                                      |
| Roof fascia - Eaves & Soffit                    | ^   | STEEL         | - | WOOD                   | +    | VINYL         | CONCRETE         |         |             |        | -     |       |                                                                                      |
|                                                 | +   | STEEL         | - | PLASTIC                | +    | COPPER        | OTHER            | FAIR    |             |        | 20.00 |       | Missing down spout extensions - Minor repairs                                        |
| Gutters and Down spouts                         | X   |               | - |                        | 1    |               |                  | FAIR    | \$ 300.00   | _      | 20.00 |       |                                                                                      |
|                                                 |     |               |   | STEEL                  |      | PVC           | OTHER            | FAIR    | \$ 300.00   | )      |       |       | Missing chimney crown and cap - Major repairs                                        |
|                                                 | X   | BRICKS        |   |                        | _    |               |                  |         |             |        |       |       |                                                                                      |
| Flashings                                       | X   | STEEL         |   | VINYL                  |      | WOOD          | OTHER            |         |             | +      | _     |       |                                                                                      |
| Flashings<br>Opening Hatch                      | X   |               |   | VINYL<br>PORCH CEILING |      | WOOD<br>NONE  | OTHER<br>X OTHER |         |             |        |       |       |                                                                                      |
| Flashings<br>Opening Hatch                      | X   | STEEL         |   |                        |      |               |                  |         |             |        |       |       |                                                                                      |
| Chimney<br>Flashings<br>Opening Hatch<br>Others | X   | STEEL         |   | PORCH CEILING          | MATE |               | X OTHER          |         | \$16,370.00 |        |       |       |                                                                                      |
| Flashings<br>Opening Hatch<br>Others            | X   | STEEL         |   | PORCH CEILING          | MATE | NONE          | X OTHER          |         | \$16,370.00 |        |       |       |                                                                                      |
| Flashings<br>Opening Hatch                      | X   | STEEL         |   | PORCH CEILING          | иате | NONE          | X OTHER          |         | \$16,370.00 |        |       | ş -   | SUBMITTED CONTRACTOR'S PROPOSAL AMOUNT                                               |
| Flashings<br>Opening Hatch<br>Ithers            | X   | STEEL         |   | PORCH CEILING          |      | NONE          | X OTHER          |         | \$16,370.00 | \$630. | -     | \$ -  | SUBMITTED CONTRACTOR'S PROPOSAL AMOUNT                                               |