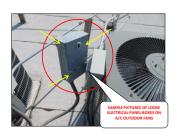

|                                                 |        |              |    |                   |              |                | PLEASE C             | CHECK ALL FURNACE                    | ROOMS                                |                                              |                                                                                                                                                                       |
|-------------------------------------------------|--------|--------------|----|-------------------|--------------|----------------|----------------------|--------------------------------------|--------------------------------------|----------------------------------------------|-----------------------------------------------------------------------------------------------------------------------------------------------------------------------|
| ITEMS/ ROOMS/ LOCATIONS                         |        | ТҮРЕ         |    | ТҮРЕ              | ТҮРЕ         | ТҮРЕ           | PRESENT<br>CONDITION | ESTIMATED<br>MAJOR REPAIRS<br>AMOUNT | ESTIMATED<br>MINOR REPAIRS<br>AMOUNT | Submitted<br>Contractor's<br>proposal amount | REMARKS/ COMMENTS and RECOMMENDATION                                                                                                                                  |
| EXTERIOR SYSTEMS                                |        |              |    |                   |              |                | FAIR                 | \$0.00                               | \$0.00                               | \$ -                                         |                                                                                                                                                                       |
| Exterior walls                                  | X      | BRICKS       | Ш  | V. SIDINGS        | WOOD         | CONCRETE       | FAIR                 |                                      | \$ 200.00                            |                                              | Plants and tree branches are too close to exterior brick walls - Minor repairs                                                                                        |
| Walkway - Driveways                             | _      | BRICKS       | X  | CONCRETE          | ASPHALT      | DIRT           | FAIR                 | \$ 500.00                            |                                      |                                              | Damaged, buckling front and rear concrete walkway - Major repairs                                                                                                     |
| Stairs - Stoops                                 |        | BRICKS       | X  | CONCRETE          | WOOD         | STEEL          |                      |                                      |                                      |                                              | 4                                                                                                                                                                     |
| Electrical fixtures                             | X      | LIGHT FIX.   |    | SPOTLIGHT X       | EMER. LIGHTS | OTHERS         |                      |                                      |                                      |                                              |                                                                                                                                                                       |
| Windows - Frames - Lintels                      | X      | T. PANE      | X  | GLASS BLCK        | CASEMENT     | BOARDED        | FAIR                 |                                      | \$ 200.00                            |                                              | Badly cracked exterior concrete window sills - Minor repairs                                                                                                          |
| Main doors                                      | X      | STEEL        |    | WOOD X            | GLASS/STEEL  | X GLASS/WOOD   |                      |                                      |                                      |                                              |                                                                                                                                                                       |
| Fences - Gates                                  | X      | STEEL        |    | WOOD              | CONCRETE     | OTHERS         |                      |                                      |                                      |                                              |                                                                                                                                                                       |
| Signage's                                       |        | PLASTIC      |    | STEEL             | WOOD         | OTHERS         |                      |                                      |                                      |                                              |                                                                                                                                                                       |
| Canopy - Shades                                 |        | STEEL        |    | VINYL             | WOOD         | PLASTIC        |                      |                                      |                                      |                                              |                                                                                                                                                                       |
| Balcony Stairs - Porches                        |        | STEEL        |    | CONCRETE X        | WOOD         | BRICK          | FAIR                 | \$ 1,500.00                          |                                      |                                              | Badly cracked porch column and loose upper joist - Major repairs                                                                                                      |
| Others                                          |        |              | Ш  |                   |              |                | FAIR                 |                                      | \$ 30.00                             |                                              | Exterior faucet replace to non frost free exterior faucet - Minor repairs                                                                                             |
| GARAGE SYSTEMS/ PARKING LOT                     |        |              |    |                   |              |                | GOOD                 |                                      |                                      |                                              | GOOD - Open parking lot only - 8 spaces                                                                                                                               |
| Garage roofing system                           |        | FLAT/ RUBBER |    | SHINGLES          | ROLL ROOF    | STEEL          |                      |                                      |                                      |                                              |                                                                                                                                                                       |
| Exterior walls                                  |        | VINYL        |    | WOOD              | BRICKS       | STEEL          |                      |                                      |                                      |                                              |                                                                                                                                                                       |
| Windows - Frames - Lintels                      |        | T. PANE      |    | GLASS BLCK        | JALOUSIE     | PICTURE        |                      |                                      |                                      |                                              |                                                                                                                                                                       |
| Service doors                                   |        | STEEL        |    | WOOD              | STEEL/GLASS  | OTHERS         |                      |                                      |                                      |                                              |                                                                                                                                                                       |
| Overhead doors                                  |        | STEEL        |    | WOOD              | STEEL/GLASS  | WOOD/GLASS     |                      |                                      |                                      |                                              |                                                                                                                                                                       |
| Floors - Walkway                                |        | CONCRETE     |    | BRICKS            | DIRT         | OTHERS         |                      |                                      |                                      |                                              |                                                                                                                                                                       |
| Electrical Systems                              |        | LIGHT FIX.   |    | EMER. LIGHTS      | SPOTLIGHT    | OTHERS         |                      |                                      |                                      |                                              |                                                                                                                                                                       |
| Others                                          |        |              |    |                   |              |                |                      |                                      |                                      |                                              |                                                                                                                                                                       |
| COMMON STAIRS/ LOBBY/ HALLWAY                   |        |              |    |                   |              |                | FAIR                 |                                      |                                      |                                              | FAIR                                                                                                                                                                  |
| Exterior doors                                  |        | STEEL        | П  | WOOD X            | GLASS/WOOD   | X GLASS/STEEL  |                      |                                      |                                      |                                              |                                                                                                                                                                       |
| Floors                                          | x      | CERAMIC T.   |    | VINYL TILES X     | WOOD         | CONCRETE       |                      |                                      |                                      |                                              | ]                                                                                                                                                                     |
| Walls                                           | X      | DRYWALL      | x  | PLASTER           | WOOD         | X BRICK/CONCRT | FAIR                 | \$ 600.00                            |                                      |                                              | Front common lobby; cracked interior brick walls - Major repairs                                                                                                      |
| Ceiling                                         | x      | DRYWALL      | x  | PLASTER           | WOOD         | BRICK/CONCRT   |                      |                                      |                                      |                                              | ]                                                                                                                                                                     |
| Window Systems                                  | Т      | T. PANE      | П  | WOOOD SASH        | SKYLIGHT     | GLASS BLCK     |                      |                                      |                                      |                                              | ]                                                                                                                                                                     |
| Electrical Systems                              | x      | LIGHT FIX    | x  | EMERG. LIGHTS     | SPOTLIGHT    | OTHERS         |                      |                                      |                                      |                                              |                                                                                                                                                                       |
| Stairs Railings - Steps - Baluster              | x      | WOOD         |    | STEEL             | VINYL        | OTHERS         |                      |                                      |                                      |                                              |                                                                                                                                                                       |
| Detectors                                       | x      | SMOKE D.     | x  | CO2 DET.          | HEAT DET.    | FIRE EXTING.   |                      |                                      |                                      |                                              | 1                                                                                                                                                                     |
| Others                                          |        |              |    |                   |              |                |                      |                                      |                                      |                                              | 1                                                                                                                                                                     |
| BASEMENT/ STRUCTURAL SYSTEMS                    |        |              |    |                   |              |                | FAIR                 |                                      |                                      |                                              | FAIR                                                                                                                                                                  |
| Door Systems                                    | ×      | STEEL        | т  | WOOD              | BOARDED      | OTHERS         |                      |                                      |                                      |                                              |                                                                                                                                                                       |
| Walls Systems                                   | ×      | DRYWALL      | Н  | PLASTER           | BRICKS       | CONCRETE       |                      |                                      |                                      |                                              | 1                                                                                                                                                                     |
| Ceiling Systems                                 | ×      | DRYWALL      | Н  | PLASTER           | BRICKS       | CONCRETE       |                      |                                      |                                      |                                              | 1                                                                                                                                                                     |
| Floors Systems                                  | ×      | CONCRETE     | Н  | BRICKS            | VINYL        | X CERAMIC      |                      |                                      |                                      |                                              | 1                                                                                                                                                                     |
| Electrical Systems                              | x      | LIGHT FIX.   | Н  | EMER, LIGHTS      | SPOTLIGHT    | SENSOR LIGHT   | FAIR                 | \$ 150.00                            |                                      |                                              | GFCI outlets in laundry room not working and other are reverse polarity - Major repairs                                                                               |
| Window Systems                                  | ×      | GLASS BLCK   | ×  | T. PANE           | WOODEN SASH  | BOARDED        |                      | ·                                    |                                      |                                              |                                                                                                                                                                       |
| Sewer Systems - Drainage Systems                | ×      | CAST IRON    | ×  | PVC PIPES         | COPPER       | CLAY TILES     | FAIR                 | \$ 600.00                            |                                      |                                              | Dirty catch basin; please check all underground sewer lines- Major repairs                                                                                            |
| Beams and Columns                               | ×      | STEEL        | Ħ  | WOOD              | CONCRETE     | OTHERS         |                      | ·                                    |                                      |                                              | , ,                                                                                                                                                                   |
| Garbage - Debris                                |        | PRESENT      | ×  | CLEAN BSMT.       | STORAGE      | MTCE.QUART.    |                      |                                      |                                      |                                              |                                                                                                                                                                       |
| Others                                          | _      | THESENT      | Ĥ  | CLEAR USANI.      | STORAGE      | MITCE.QUART.   |                      |                                      |                                      |                                              |                                                                                                                                                                       |
| PLUMBING/ INSULATIONS AND INFESTATIONS          |        |              | Н  |                   |              |                | FAIR                 |                                      |                                      |                                              | FAIR                                                                                                                                                                  |
| Water Main Systems                              | _      | METERED      | т  | NONE METER        | OTHERS       |                |                      |                                      |                                      |                                              |                                                                                                                                                                       |
| Water Pipes                                     | ×      | COPPER       | ×  | GALVANIZED        | PLASTIC/PVC  | RUBBER         |                      |                                      |                                      |                                              |                                                                                                                                                                       |
| Sewer Pipes                                     | Ť      | COPPER       | ×  | PVC X             | CAST IRON    | GALVANIZE      |                      |                                      |                                      |                                              | 1                                                                                                                                                                     |
| Wrap around pipe insulations                    | _      | PRESENT      | ×  | NONE              | MINIMAL      | CLEAN          |                      |                                      |                                      |                                              | 1                                                                                                                                                                     |
| Efflorescence on walls                          |        | PRESENT      | ×  | NONE              | MINIMAL      | CLEAN          |                      |                                      |                                      |                                              |                                                                                                                                                                       |
| Evidence of Mildew - Mold                       |        | PRESENT      | ×  | NONE              | MINIMAL      | CLEAN          |                      |                                      |                                      |                                              |                                                                                                                                                                       |
| Evidence of Water backing - up                  |        | PRESENT      | ×  | NONE              | MINIMAL      | CLEAN          |                      |                                      |                                      |                                              |                                                                                                                                                                       |
| Evidence of Mice/ Rats droppings                | ×      | PRESENT      | Ħ  | NONE              | MINIMAL      | CLEAN          | FAIR                 | \$ 800.00                            |                                      |                                              | Evidence of mice droppings in all units - refer to Qualified exterminator prior to closing - Major repairs                                                            |
| Evidence of Termites Hubs- Other Vermin         |        | PRESENT      | ×  | NONE              | MINIMAL      | CLEAN          |                      |                                      |                                      |                                              |                                                                                                                                                                       |
| Others                                          |        |              | Ħ  |                   |              |                |                      |                                      |                                      |                                              |                                                                                                                                                                       |
| LIFE SAFETY - COMMUNICATION - TRANSPORTATION    |        |              | Н  |                   |              |                | FAIR                 |                                      |                                      |                                              | FAIR                                                                                                                                                                  |
| Fire Extinguisher -Fire Alarm - Water Sprinkler | _      | PRESENT      | т  | NONE              |              |                |                      |                                      |                                      |                                              |                                                                                                                                                                       |
| Smoke and Carbon Monoxide Detectors Fire Alarm  | ×      | PRESENT      | Н  | NONE              |              |                | FAIR                 | \$ 100.00                            |                                      |                                              | Some units smoke and CO2 detectors are missing or not working; please check all units - Major repairs                                                                 |
| Security Alarms                                 |        | PRESENT      | Н  | NONE              |              |                |                      | ·                                    |                                      |                                              |                                                                                                                                                                       |
| Intercoms- Door Bells and Buzzers               | У      | PRESENT      | П  | NONE              |              |                |                      |                                      |                                      |                                              | 1                                                                                                                                                                     |
| Escalator - Elevators                           | Ť      | PRESENT      | ×  | NONE              | HYDRAULIC    | CABLE          |                      |                                      |                                      |                                              | 1                                                                                                                                                                     |
| Telephone Systems - Radio Dispatch              | $\top$ | PRESENT      | x  | NONE              | IN HOUSE     |                |                      |                                      |                                      |                                              | 1                                                                                                                                                                     |
| Others                                          | T      | 1            | П  |                   |              |                |                      |                                      |                                      |                                              | 1                                                                                                                                                                     |
| HEATING & COOLING SYSTEMS                       | t      | CENTRALIZED  | x  | INDIVIDUAL X      | IN UNIT      | OUTSIDE - UNIT | FAIR                 |                                      |                                      |                                              | FAIR                                                                                                                                                                  |
| Heating Systems                                 | ×      | FORCE AIR    | т  | BOILER            | ELECTRIC     | X GAS          | FAIR                 | \$ 2,000.00                          |                                      |                                              | Dirty, rusted furnaces in all units - Refer to Qualified HVAC technician to check prior to closing - Major repairs                                                    |
| Cooling Systems                                 | Ť      | CENTRALIZED  | ٧  | INDIVIDUAL X      | WINDOW A/C   | OTHER          | 174IIX               | 3 2,000.00                           |                                      |                                              |                                                                                                                                                                       |
| A/C Compressor - Outdoor Fan                    | _      | CENTRALIZED  | ×  | INDIVIDUAL        | NONE         | OTHER          | FAIR                 | \$ 300.00                            |                                      |                                              | Damaged A/C lines rubber insulations and loose electrical panels on A/C outdoor fans over the roof - Major repairs                                                    |
| Humidifier                                      | +      | PRESENT      | v  | NONE              | NONE         | OTHER          | PAIR                 | 3 300.00                             |                                      |                                              | Sumper tyc microsoft institutions and abox electrical particle of type of diagon terrors.                                                                             |
| Electrical Systems                              |        | LIGHT FIX    | v  |                   | GFCI         | OTHER          |                      |                                      |                                      |                                              | 1                                                                                                                                                                     |
| Plumbing & Drain systems                        | - 0    | PRESENT      | Ĥ  | OUTLETS X<br>NONE | Gru          | OTHER          |                      |                                      |                                      |                                              | 1                                                                                                                                                                     |
|                                                 | - X    | CENTRALIZED  | Н  | INDIVIDUAL        | IN COURT     |                | EAID                 | 6 600.00                             |                                      |                                              | Rusted and corroded water pipes over water heater and loose electrical panel on lower sections - Major repairs                                                        |
| Water Tank Heater                               | X      | CENTRALIZED  | Н  | INDIVIDUAL        | IN UNIT      | X OUTSIDE-UNIT | FAIR                 | \$ 600.00                            |                                      |                                              | Rusted and corroded water pipes over water heater and loose electrical panel on lower sections - Major repairs  Rusted flue/ vent pipes over the roof - Major repairs |
| Others UNIT DOOR SYSTEMS                        | +      |              | Н  |                   |              |                | FAIR                 | \$ 200.00                            |                                      |                                              |                                                                                                                                                                       |
|                                                 | +      |              | H  |                   |              |                | GOOD                 |                                      |                                      |                                              | G00D                                                                                                                                                                  |
| Main doors                                      | X      | STEEL        | X  | WOOD              | WOOD/ GLASS  | STEEL/GLASS    |                      |                                      |                                      |                                              |                                                                                                                                                                       |
| Door Frames                                     | +      | STEEL        | X  | WOOD              | CONCRETE     | OTHERS         |                      |                                      |                                      |                                              |                                                                                                                                                                       |
| Door Locks- Hardware's                          | X      | DEADBOLT     | X  | DOOR KNOB         | PADLOCK      | OTHERS         |                      |                                      |                                      |                                              |                                                                                                                                                                       |
| Storm Doors                                     | _      | STEEL/ GLASS | Н  | WOOD/GLASS X      | STEEL        | WOOD           |                      |                                      |                                      |                                              |                                                                                                                                                                       |
| Threshold Moldings                              | _      | STEEL        | X  | WOOD              | RUBBER       | OTHERS         |                      |                                      |                                      |                                              |                                                                                                                                                                       |
| Others                                          | +      |              | Н  |                   |              |                |                      |                                      |                                      |                                              | Lucia Company                                                                                                                                                         |
| ELECTRICAL SYSTEMS                              | X      | IN UNIT      | ш  | IN BSMT.          |              |                | FAIR                 |                                      |                                      |                                              | FAIR                                                                                                                                                                  |
| Service Drop Inlet Wires                        | X      | OVERHEAD     | ш  | UNDERGROUND       | IN BLDG.     | OTHERS         | FAIR                 | \$ 250.00                            |                                      |                                              | Obstructed by tree branches - Major repairs                                                                                                                           |
| Electrical Panel Box                            | X      | BREAKER      | Ш  | FUSES             | KNOB/TUBE    | OTHERS         | FAIR                 | \$ 2,500.00                          |                                      |                                              | Missing AFCI breaker device and room labels in all unit electrical panel box - Major repairs                                                                          |
| Grounding Method                                | X      | GROUND BAR   | Ш  | WATER PIPES       | NONE         | OTHERS         |                      |                                      |                                      |                                              |                                                                                                                                                                       |
| Electrical fixtures                             | X      | LIGHT FIX.   | x  | CEILING FAN       | TRACK LIGHT  | RECESS LIGHT   |                      |                                      |                                      |                                              | <u> </u>                                                                                                                                                              |
| Outlets - Switch - Covers                       | X      | GFCI         | Ш  | AFCI X            | REGULAR      | OTHERS         |                      |                                      |                                      |                                              | <u> </u>                                                                                                                                                              |
| Service Size                                    | X      | 100 AMPS     | ₽Ì | 200 AMPS          | 400 AMPS     | X 800 AMPS     |                      |                                      |                                      |                                              | ]                                                                                                                                                                     |
|                                                 |        |              |    |                   |              |                |                      |                                      |                                      |                                              | 1 I                                                                                                                                                                   |
| Others                                          |        |              |    |                   |              |                |                      |                                      |                                      |                                              |                                                                                                                                                                       |