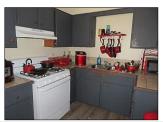

Sample pictures of KITCHEN AREA; Laminated and vinyl floor tiles- light fixtures- wooden upper and lower cabinets- ceramic tiles countertops - sink and fixtures- gas stove - refrigerators- GFCI outlets - drywalls-

| Mali Licensed Inth                              |     |               |   |                        |      |               | //3-//           | 1-49/6  |             |        | FREGU | N ZUE | Present at Inspection: Agent & Tenants Building type: 3 Flats 8 units bricks         |
|-------------------------------------------------|-----|---------------|---|------------------------|------|---------------|------------------|---------|-------------|--------|-------|-------|--------------------------------------------------------------------------------------|
| BATHROOMS                                       | X   | FULL          |   | HALF                   |      | IN UNIT       | OUTSIDE UN       | T FAIR  |             |        |       |       | FAIR                                                                                 |
| Door Systems                                    |     | STEEL         | X | WOOD                   |      | POCKET DOOR   | GLASS            |         |             |        |       |       |                                                                                      |
| Walls                                           | X   | DRYWALLS      |   | PLASTERS               |      | CERAMIC WALL  | WOOD             |         |             |        |       |       |                                                                                      |
| Ceiling                                         | x   | DRYWALLS      |   | PLASTERS               |      | OTHER         | WOOD             | FAIR    |             | \$     | 50.00 |       | Water damaged and bulging ceiling; unit B S - Minor repairs                          |
| Floors                                          | х   | CERAMIC       |   | HARDWOOD               |      | VINYL TILES   | CONCRETE         | FAIR    | \$ 500.00   | )      |       |       | Severe cracks on floors; unit B N - Major repairs                                    |
| Electrical Systems                              | x   | GFCI          | x | REGULAR OUT.           | х    | LIGHT FIX.    | RECESS LIGH      | т       |             |        |       |       |                                                                                      |
| Plumbing Systems                                | ×   | COPPER        |   | GALVANIZED             | ×    | PVC PIPES     | RUBBER           |         |             |        |       |       |                                                                                      |
| Cabinets - Vanities - Sink                      | ×   | WOOD          |   | STEEL                  |      | PLASTIC       | X PEDESTAL       |         |             |        |       |       |                                                                                      |
| Tub - Shower                                    | v   | SOAKING TUB   | _ | JACUZZI TUB            | v    | STANDING SHO  | OTHERS           |         |             |        |       |       |                                                                                      |
| Ventilation                                     | T.  | EXHAUST VENT  | v | WINDOWS                | _    | LF/VENT       | OTHERS           |         |             |        |       |       | =                                                                                    |
| Others                                          |     | EMINOSI VEIVI | _ |                        |      | E/VEIII       | Omens            |         |             |        |       |       | =                                                                                    |
| KITCHEN AREA                                    | +   |               | - |                        | -    |               |                  | FAIR    |             | +      | -     |       | FAIR                                                                                 |
|                                                 | -   |               | - |                        | +    |               |                  | PAIN    | _           | +      |       |       | FAIR                                                                                 |
| Doors Systems                                   | X   | STEEL         | - | WOOD                   | +    | WOOD/GLASS    | OTHERS           | +       |             |        |       |       |                                                                                      |
| Walls                                           | X   | DRYWALLS      | - | PLASTER                | +    | CERAMIC       | WOOD             | +       |             |        |       |       |                                                                                      |
| Ceiling Systems                                 | X   | DRYWALLS      | _ | PLASTER                | 1    | OTHER         | WOOD             |         |             |        |       |       | 4                                                                                    |
| Floors                                          |     | CERAMIC TILE  | X | VINYL TILE             |      | HARDWOOD      | X LAMINATED      |         | \$ 300.00   |        |       |       | Weak kitchen floors; unit 3 N - Major repairs                                        |
| Electrical Systems                              | X   | GFCI          | X | REG. OUTLETS           |      | AFCI          | OTHERS           | FAIR    | \$ 20.00    | )      |       |       | Exposed wires under sink cabinets; unit 3 S - Major repairs                          |
| Plumbing Systems                                | x   | COPPER        |   | GALVANIZED             | X    | PVC PIPES     | RUBBER           | FAIR    |             | \$     | 50.00 |       | Accordion pipes and "s" type drain pipe installation - unit 2 N, B S - Minor repairs |
| Cabinets - Sink- Fixtures                       | X   | WOOD          |   | STEEL                  |      | PLASTIC       | OTHERS           | FAIR    | \$ 300.00   | )      |       |       | Leaking kitchen sink and loose sink; unit 3 N, B N - Major repairs                   |
| Countertops                                     |     | LAMINATED     |   | GRANITE                | X    | CERAMIC TILES | OTHERS           | FAIR    | \$ 50.00    | )      |       |       | Clogged sink; unit 3 S - Major repairs                                               |
| Appliances                                      | x   | STOVE         | X | REFRIGERATOR           |      | DISHWASHER    | MICROWAY         | FAIR    |             | \$     | 50.00 |       | Damaged oven door rubber insulations; unit 2 N - Minor repairs                       |
| Ventilation                                     |     | EXHAUST VENT  | X | WINDOWS                |      | RANGE HOOD    | OTHERS           |         |             |        |       |       |                                                                                      |
| INTERIOR WALLS - FLOORS - CEILING - WINDOWS     |     |               |   |                        |      |               |                  | FAIR    |             |        |       |       | FAIR                                                                                 |
| Wall Systems                                    | X   | DRYWALLS      |   | PLASTER                |      | WOOD PANEL    | BRICK/CONC       | RT FAIR | \$ 2,400.00 | )      |       |       | Holes, water damaged in all unit furnace room - Major repairs                        |
| Ceiling Systems                                 | x   | DRYWALLS      |   | PLASTER                |      | WOOD PANEL    | OTHERS           | FAIR    |             | \$     | 30.00 |       | Bulging bedroom ceiling; unit 1 N - Minor repairs                                    |
| Floor Systems                                   |     | HARDWOOD      | x | LAMINATED              |      | CARPET        | x CT/VT          | FAIR    | \$ 800.00   | )      |       |       | Damaged and weak floors; unit 3 N, 3 S, 1 S - Major repairs                          |
| Window Systems                                  | x   | THERMAL PANE  |   | WOODEN SASH            | x    | GLASS BLOCK   | CASEMENT         | FAIR    | \$ 600.00   | )      |       |       | Damaged window frames - unit 1 N , 2 S - Major repairs                               |
| Door Systems                                    | х   | WOOD          |   | STEEL                  | 1    | POCKET DOORS  | GLASS DOOR       | S FAIR  | \$ 400.00   | )      |       |       | Broken door jamb/ frames - unit 3 N, 2 N - Major repairs                             |
| Electrical Systems                              | ×   | LIGHT FIXTURE | × | CEILING FAN            |      | RECESS LIGHTS | TRACK LIGH       |         |             |        |       |       |                                                                                      |
| Plumbing Systems                                | v   | COPPER        |   | GALVANIZED             | v    | PVC PIPES     | RUBBER PIPI      |         |             |        |       |       |                                                                                      |
| Others                                          | - ^ | COLLE         | _ | GALVAINILLD            | Ê    | TVCTILLS      | NODDERTH         | -       |             |        |       |       | =                                                                                    |
| ROOFING SYSTEMS                                 | х   | FLAT          |   | GABLE                  |      | HIP           | OTHERS           | FAIR    |             |        |       |       | FAIR                                                                                 |
| Roof Covering                                   | _   | RUBBER        | v | MODIFIED               | _    | SHINGLES      | STEEL            |         | \$ 600.00   | ,      |       |       | Loose/ cracked side flashings - Major repairs                                        |
| Accessibility                                   |     | INSPECTED     | _ | NO ACCESS              |      | NOT INSPECTED | OTHER            |         | 3 000.00    |        |       |       |                                                                                      |
| Roof fascia - Eaves & Soffit                    | ^   | STEEL         | - | WOOD                   | +    | VINYL         | CONCRETE         |         |             |        | -     |       |                                                                                      |
|                                                 | +   | STEEL         | - | PLASTIC                | +    | COPPER        | OTHER            | FAIR    |             |        | 20.00 |       | Missing down spout extensions - Minor repairs                                        |
| Gutters and Down spouts                         | X   |               | - |                        | 1    |               |                  | FAIR    | \$ 300.00   | _      | 20.00 |       |                                                                                      |
|                                                 |     |               |   | STEEL                  |      | PVC           | OTHER            | FAIR    | \$ 300.00   | )      |       |       | Missing chimney crown and cap - Major repairs                                        |
|                                                 | X   | BRICKS        |   |                        | _    |               |                  |         |             |        |       |       |                                                                                      |
| Flashings                                       | X   | STEEL         |   | VINYL                  |      | WOOD          | OTHER            |         |             | +      | _     |       |                                                                                      |
| Flashings<br>Opening Hatch                      | X   |               |   | VINYL<br>PORCH CEILING |      | WOOD<br>NONE  | OTHER<br>X OTHER |         |             |        |       |       |                                                                                      |
| Flashings<br>Opening Hatch                      | X   | STEEL         |   |                        |      |               |                  |         |             |        |       |       |                                                                                      |
| Chimney<br>Flashings<br>Opening Hatch<br>Others | X   | STEEL         |   | PORCH CEILING          | MATE |               | X OTHER          |         | \$16,370.00 |        |       |       |                                                                                      |
| Flashings<br>Opening Hatch<br>Others            | X   | STEEL         |   | PORCH CEILING          | MATE | NONE          | X OTHER          |         | \$16,370.00 |        |       |       |                                                                                      |
| Flashings<br>Opening Hatch                      | X   | STEEL         |   | PORCH CEILING          | иате | NONE          | X OTHER          |         | \$16,370.00 |        |       | ş -   | SUBMITTED CONTRACTOR'S PROPOSAL AMOUNT                                               |
| Flashings<br>Opening Hatch<br>Ithers            | X   | STEEL         |   | PORCH CEILING          |      | NONE          | X OTHER          |         | \$16,370.00 | \$630. | -     | \$ -  | SUBMITTED CONTRACTOR'S PROPOSAL AMOUNT                                               |