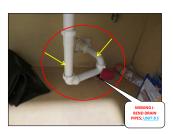

| Mali Licensed Inth                              |     |               |   |                        |      |               | //3-//           | 1-49/6  |             |        | FREGU | N ZUE | Present at Inspection: Agent & Tenants Building type: 3 Flats 8 units bricks         |
|-------------------------------------------------|-----|---------------|---|------------------------|------|---------------|------------------|---------|-------------|--------|-------|-------|--------------------------------------------------------------------------------------|
| BATHROOMS                                       | X   | FULL          |   | HALF                   |      | IN UNIT       | OUTSIDE UN       | T FAIR  |             |        |       |       | FAIR                                                                                 |
| Door Systems                                    |     | STEEL         | X | WOOD                   |      | POCKET DOOR   | GLASS            |         |             |        |       |       |                                                                                      |
| Walls                                           | X   | DRYWALLS      |   | PLASTERS               |      | CERAMIC WALL  | WOOD             |         |             |        |       |       |                                                                                      |
| Ceiling                                         | x   | DRYWALLS      |   | PLASTERS               |      | OTHER         | WOOD             | FAIR    |             | \$     | 50.00 |       | Water damaged and bulging ceiling; unit B S - Minor repairs                          |
| Floors                                          | х   | CERAMIC       |   | HARDWOOD               |      | VINYL TILES   | CONCRETE         | FAIR    | \$ 500.00   | )      |       |       | Severe cracks on floors; unit B N - Major repairs                                    |
| Electrical Systems                              | x   | GFCI          | x | REGULAR OUT.           | х    | LIGHT FIX.    | RECESS LIGH      | т       |             |        |       |       |                                                                                      |
| Plumbing Systems                                | ×   | COPPER        |   | GALVANIZED             | ×    | PVC PIPES     | RUBBER           |         |             |        |       |       |                                                                                      |
| Cabinets - Vanities - Sink                      | ×   | WOOD          |   | STEEL                  |      | PLASTIC       | X PEDESTAL       |         |             |        |       |       |                                                                                      |
| Tub - Shower                                    | v   | SOAKING TUB   | _ | JACUZZI TUB            | v    | STANDING SHO  | OTHERS           |         |             |        |       |       |                                                                                      |
| Ventilation                                     | T.  | EXHAUST VENT  | v | WINDOWS                | _    | LF/VENT       | OTHERS           |         |             |        |       |       | =                                                                                    |
| Others                                          |     | EMINOSI VEIVI | _ |                        |      | E/VEIII       | Omens            |         |             |        |       |       | =                                                                                    |
| KITCHEN AREA                                    | +   |               | - |                        | -    |               |                  | FAIR    |             | +      | -     |       | FAIR                                                                                 |
|                                                 | -   |               | - |                        | +    |               |                  | PAIN    | _           | +      |       |       | FAIR                                                                                 |
| Doors Systems                                   | X   | STEEL         | - | WOOD                   | +    | WOOD/GLASS    | OTHERS           | +       |             |        |       |       |                                                                                      |
| Walls                                           | X   | DRYWALLS      | - | PLASTER                | +    | CERAMIC       | WOOD             | +       |             |        |       |       |                                                                                      |
| Ceiling Systems                                 | X   | DRYWALLS      | _ | PLASTER                | 1    | OTHER         | WOOD             |         |             |        |       |       | 4                                                                                    |
| Floors                                          |     | CERAMIC TILE  | X | VINYL TILE             |      | HARDWOOD      | X LAMINATED      |         | \$ 300.00   |        |       |       | Weak kitchen floors; unit 3 N - Major repairs                                        |
| Electrical Systems                              | X   | GFCI          | X | REG. OUTLETS           |      | AFCI          | OTHERS           | FAIR    | \$ 20.00    | )      |       |       | Exposed wires under sink cabinets; unit 3 S - Major repairs                          |
| Plumbing Systems                                | x   | COPPER        |   | GALVANIZED             | X    | PVC PIPES     | RUBBER           | FAIR    |             | \$     | 50.00 |       | Accordion pipes and "s" type drain pipe installation - unit 2 N, B S - Minor repairs |
| Cabinets - Sink- Fixtures                       | X   | WOOD          |   | STEEL                  |      | PLASTIC       | OTHERS           | FAIR    | \$ 300.00   | )      |       |       | Leaking kitchen sink and loose sink; unit 3 N, B N - Major repairs                   |
| Countertops                                     |     | LAMINATED     |   | GRANITE                | X    | CERAMIC TILES | OTHERS           | FAIR    | \$ 50.00    | )      |       |       | Clogged sink; unit 3 S - Major repairs                                               |
| Appliances                                      | x   | STOVE         | X | REFRIGERATOR           |      | DISHWASHER    | MICROWAY         | FAIR    |             | \$     | 50.00 |       | Damaged oven door rubber insulations; unit 2 N - Minor repairs                       |
| Ventilation                                     |     | EXHAUST VENT  | X | WINDOWS                |      | RANGE HOOD    | OTHERS           |         |             |        |       |       |                                                                                      |
| INTERIOR WALLS - FLOORS - CEILING - WINDOWS     |     |               |   |                        |      |               |                  | FAIR    |             |        |       |       | FAIR                                                                                 |
| Wall Systems                                    | X   | DRYWALLS      |   | PLASTER                |      | WOOD PANEL    | BRICK/CONC       | RT FAIR | \$ 2,400.00 | )      |       |       | Holes, water damaged in all unit furnace room - Major repairs                        |
| Ceiling Systems                                 | x   | DRYWALLS      |   | PLASTER                |      | WOOD PANEL    | OTHERS           | FAIR    |             | \$     | 30.00 |       | Bulging bedroom ceiling; unit 1 N - Minor repairs                                    |
| Floor Systems                                   |     | HARDWOOD      | x | LAMINATED              |      | CARPET        | x CT/VT          | FAIR    | \$ 800.00   | )      |       |       | Damaged and weak floors; unit 3 N, 3 S, 1 S - Major repairs                          |
| Window Systems                                  | x   | THERMAL PANE  |   | WOODEN SASH            | x    | GLASS BLOCK   | CASEMENT         | FAIR    | \$ 600.00   | )      |       |       | Damaged window frames - unit 1 N , 2 S - Major repairs                               |
| Door Systems                                    | х   | WOOD          |   | STEEL                  | 1    | POCKET DOORS  | GLASS DOOR       | S FAIR  | \$ 400.00   | )      |       |       | Broken door jamb/ frames - unit 3 N, 2 N - Major repairs                             |
| Electrical Systems                              | ×   | LIGHT FIXTURE | × | CEILING FAN            |      | RECESS LIGHTS | TRACK LIGH       |         |             |        |       |       |                                                                                      |
| Plumbing Systems                                | v   | COPPER        |   | GALVANIZED             | v    | PVC PIPES     | RUBBER PIPI      |         |             |        |       |       |                                                                                      |
| Others                                          | - ^ | COLLE         | _ | GALVAINILLD            | Ê    | TVCTILLS      | NODDERTH         | -       |             |        |       |       | =                                                                                    |
| ROOFING SYSTEMS                                 | х   | FLAT          |   | GABLE                  |      | HIP           | OTHERS           | FAIR    |             |        |       |       | FAIR                                                                                 |
| Roof Covering                                   | _   | RUBBER        | v | MODIFIED               | _    | SHINGLES      | STEEL            |         | \$ 600.00   | ,      |       |       | Loose/ cracked side flashings - Major repairs                                        |
| Accessibility                                   |     | INSPECTED     | _ | NO ACCESS              |      | NOT INSPECTED | OTHER            |         | 3 000.00    |        |       |       |                                                                                      |
| Roof fascia - Eaves & Soffit                    | ^   | STEEL         | - | WOOD                   | +    | VINYL         | CONCRETE         |         |             |        | -     |       |                                                                                      |
|                                                 | +   | STEEL         | - | PLASTIC                | +    | COPPER        | OTHER            | FAIR    |             |        | 20.00 |       | Missing down spout extensions - Minor repairs                                        |
| Gutters and Down spouts                         | X   |               | - |                        | 1    |               |                  | FAIR    | \$ 300.00   | _      | 20.00 |       |                                                                                      |
|                                                 |     |               |   | STEEL                  |      | PVC           | OTHER            | FAIR    | \$ 300.00   | )      |       |       | Missing chimney crown and cap - Major repairs                                        |
|                                                 | X   | BRICKS        |   |                        | _    |               |                  |         |             |        |       |       |                                                                                      |
| Flashings                                       | X   | STEEL         |   | VINYL                  |      | WOOD          | OTHER            |         |             | +      | _     |       |                                                                                      |
| Flashings<br>Opening Hatch                      | X   |               |   | VINYL<br>PORCH CEILING |      | WOOD<br>NONE  | OTHER<br>X OTHER |         |             |        |       |       |                                                                                      |
| Flashings<br>Opening Hatch                      | X   | STEEL         |   |                        |      |               |                  |         |             |        |       |       |                                                                                      |
| Chimney<br>Flashings<br>Opening Hatch<br>Others | X   | STEEL         |   | PORCH CEILING          | MATE |               | X OTHER          |         | \$16,370.00 |        |       |       |                                                                                      |
| Flashings<br>Opening Hatch<br>Others            | X   | STEEL         |   | PORCH CEILING          | MATE | NONE          | X OTHER          |         | \$16,370.00 |        |       |       |                                                                                      |
| Flashings<br>Opening Hatch                      | X   | STEEL         |   | PORCH CEILING          | иате | NONE          | X OTHER          |         | \$16,370.00 |        |       | ş -   | SUBMITTED CONTRACTOR'S PROPOSAL AMOUNT                                               |
| Flashings<br>Opening Hatch<br>Ithers            | X   | STEEL         |   | PORCH CEILING          |      | NONE          | X OTHER          |         | \$16,370.00 | \$630. | -     | \$ -  | SUBMITTED CONTRACTOR'S PROPOSAL AMOUNT                                               |