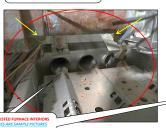

## PROPERTY CONDITION ASSESSMENT wzghomeinspection@yahoo.com 773- 771- 4978

UITE

Inspection Date: July 27, 2000 Outside Temp: 90\* Sunny Soil condition: Dry

Entry door faces: East Time: 10:00 am

Property at Inspection: Agent & Topants - Building type: 2 Flate 9 units bricks

| Mali Licensed Inth                              |     |               |   |                        |      |               | //3-//           | 1-49/6  |             |        | FREGU | N ZUE | Present at Inspection: Agent & Tenants Building type: 3 Flats 8 units bricks         |
|-------------------------------------------------|-----|---------------|---|------------------------|------|---------------|------------------|---------|-------------|--------|-------|-------|--------------------------------------------------------------------------------------|
| BATHROOMS                                       | X   | FULL          |   | HALF                   |      | IN UNIT       | OUTSIDE UN       | T FAIR  |             |        |       |       | FAIR                                                                                 |
| Door Systems                                    |     | STEEL         | X | WOOD                   |      | POCKET DOOR   | GLASS            |         |             |        |       |       |                                                                                      |
| Walls                                           | X   | DRYWALLS      |   | PLASTERS               |      | CERAMIC WALL  | WOOD             |         |             |        |       |       |                                                                                      |
| Ceiling                                         | x   | DRYWALLS      |   | PLASTERS               |      | OTHER         | WOOD             | FAIR    |             | \$     | 50.00 |       | Water damaged and bulging ceiling; unit B S - Minor repairs                          |
| Floors                                          | х   | CERAMIC       |   | HARDWOOD               |      | VINYL TILES   | CONCRETE         | FAIR    | \$ 500.00   | )      |       |       | Severe cracks on floors; unit B N - Major repairs                                    |
| Electrical Systems                              | x   | GFCI          | x | REGULAR OUT.           | х    | LIGHT FIX.    | RECESS LIGH      | т       |             |        |       |       |                                                                                      |
| Plumbing Systems                                | ×   | COPPER        |   | GALVANIZED             | ×    | PVC PIPES     | RUBBER           |         |             |        |       |       |                                                                                      |
| Cabinets - Vanities - Sink                      | ×   | WOOD          |   | STEEL                  |      | PLASTIC       | X PEDESTAL       |         |             |        |       |       |                                                                                      |
| Tub - Shower                                    | v   | SOAKING TUB   | _ | JACUZZI TUB            | v    | STANDING SHO  | OTHERS           |         |             |        |       |       |                                                                                      |
| Ventilation                                     | T.  | EXHAUST VENT  | v | WINDOWS                | _    | LF/VENT       | OTHERS           |         |             |        |       |       | =                                                                                    |
| Others                                          |     | EMINOSI VEIVI | _ |                        |      | E/VEIII       | Omens            |         |             |        |       |       | =                                                                                    |
| KITCHEN AREA                                    | +   |               | - |                        | -    |               |                  | FAIR    |             | +      | -     |       | FAIR                                                                                 |
|                                                 | -   |               | - |                        | +    |               |                  | PAIN    | _           | +      |       |       | FAIR                                                                                 |
| Doors Systems                                   | X   | STEEL         | - | WOOD                   | +    | WOOD/GLASS    | OTHERS           | +       |             |        |       |       |                                                                                      |
| Walls                                           | X   | DRYWALLS      | - | PLASTER                | +    | CERAMIC       | WOOD             | +       |             |        |       |       |                                                                                      |
| Ceiling Systems                                 | X   | DRYWALLS      | _ | PLASTER                | 1    | OTHER         | WOOD             |         |             |        |       |       | 4                                                                                    |
| Floors                                          |     | CERAMIC TILE  | X | VINYL TILE             |      | HARDWOOD      | X LAMINATED      |         | \$ 300.00   |        |       |       | Weak kitchen floors; unit 3 N - Major repairs                                        |
| Electrical Systems                              | X   | GFCI          | X | REG. OUTLETS           |      | AFCI          | OTHERS           | FAIR    | \$ 20.00    | )      |       |       | Exposed wires under sink cabinets; unit 3 S - Major repairs                          |
| Plumbing Systems                                | x   | COPPER        |   | GALVANIZED             | X    | PVC PIPES     | RUBBER           | FAIR    |             | \$     | 50.00 |       | Accordion pipes and "s" type drain pipe installation - unit 2 N, B S - Minor repairs |
| Cabinets - Sink- Fixtures                       | X   | WOOD          |   | STEEL                  |      | PLASTIC       | OTHERS           | FAIR    | \$ 300.00   | )      |       |       | Leaking kitchen sink and loose sink; unit 3 N, B N - Major repairs                   |
| Countertops                                     |     | LAMINATED     |   | GRANITE                | X    | CERAMIC TILES | OTHERS           | FAIR    | \$ 50.00    | )      |       |       | Clogged sink; unit 3 S - Major repairs                                               |
| Appliances                                      | x   | STOVE         | X | REFRIGERATOR           |      | DISHWASHER    | MICROWAY         | FAIR    |             | \$     | 50.00 |       | Damaged oven door rubber insulations; unit 2 N - Minor repairs                       |
| Ventilation                                     |     | EXHAUST VENT  | X | WINDOWS                |      | RANGE HOOD    | OTHERS           |         |             |        |       |       |                                                                                      |
| INTERIOR WALLS - FLOORS - CEILING - WINDOWS     |     |               |   |                        |      |               |                  | FAIR    |             |        |       |       | FAIR                                                                                 |
| Wall Systems                                    | X   | DRYWALLS      |   | PLASTER                |      | WOOD PANEL    | BRICK/CONC       | RT FAIR | \$ 2,400.00 | )      |       |       | Holes, water damaged in all unit furnace room - Major repairs                        |
| Ceiling Systems                                 | x   | DRYWALLS      |   | PLASTER                |      | WOOD PANEL    | OTHERS           | FAIR    |             | \$     | 30.00 |       | Bulging bedroom ceiling; unit 1 N - Minor repairs                                    |
| Floor Systems                                   |     | HARDWOOD      | x | LAMINATED              |      | CARPET        | x CT/VT          | FAIR    | \$ 800.00   | )      |       |       | Damaged and weak floors; unit 3 N, 3 S, 1 S - Major repairs                          |
| Window Systems                                  | x   | THERMAL PANE  |   | WOODEN SASH            | x    | GLASS BLOCK   | CASEMENT         | FAIR    | \$ 600.00   | )      |       |       | Damaged window frames - unit 1 N , 2 S - Major repairs                               |
| Door Systems                                    | х   | WOOD          |   | STEEL                  | 1    | POCKET DOORS  | GLASS DOOR       | S FAIR  | \$ 400.00   | )      |       |       | Broken door jamb/ frames - unit 3 N, 2 N - Major repairs                             |
| Electrical Systems                              | ×   | LIGHT FIXTURE | × | CEILING FAN            |      | RECESS LIGHTS | TRACK LIGH       |         |             |        |       |       |                                                                                      |
| Plumbing Systems                                | v   | COPPER        |   | GALVANIZED             | v    | PVC PIPES     | RUBBER PIPI      |         |             |        |       |       |                                                                                      |
| Others                                          | - ^ | COLLE         | _ | GALVAINILLD            | Ê    | TVCTILLS      | NODDERTH         | -       |             |        |       |       | =                                                                                    |
| ROOFING SYSTEMS                                 | х   | FLAT          |   | GABLE                  |      | HIP           | OTHERS           | FAIR    |             |        |       |       | FAIR                                                                                 |
| Roof Covering                                   | _   | RUBBER        | v | MODIFIED               | _    | SHINGLES      | STEEL            |         | \$ 600.00   | ,      |       |       | Loose/ cracked side flashings - Major repairs                                        |
| Accessibility                                   |     | INSPECTED     | _ | NO ACCESS              |      | NOT INSPECTED | OTHER            |         | 3 000.00    |        |       |       |                                                                                      |
| Roof fascia - Eaves & Soffit                    | ^   | STEEL         | - | WOOD                   | +    | VINYL         | CONCRETE         |         |             |        | -     |       |                                                                                      |
|                                                 | +   | STEEL         | - | PLASTIC                | +    | COPPER        | OTHER            | FAIR    |             |        | 20.00 |       | Missing down spout extensions - Minor repairs                                        |
| Gutters and Down spouts                         | X   |               | - |                        | 1    |               |                  | FAIR    | \$ 300.00   | _      | 20.00 |       |                                                                                      |
|                                                 |     |               |   | STEEL                  |      | PVC           | OTHER            | FAIR    | \$ 300.00   | )      |       |       | Missing chimney crown and cap - Major repairs                                        |
|                                                 | X   | BRICKS        |   |                        | _    |               |                  |         |             |        |       |       |                                                                                      |
| Flashings                                       | X   | STEEL         |   | VINYL                  |      | WOOD          | OTHER            |         |             | +      | _     |       |                                                                                      |
| Flashings<br>Opening Hatch                      | X   |               |   | VINYL<br>PORCH CEILING |      | WOOD<br>NONE  | OTHER<br>X OTHER |         |             |        |       |       |                                                                                      |
| Flashings<br>Opening Hatch                      | X   | STEEL         |   |                        |      |               |                  |         |             |        |       |       |                                                                                      |
| Chimney<br>Flashings<br>Opening Hatch<br>Others | X   | STEEL         |   | PORCH CEILING          | MATE |               | X OTHER          |         | \$16,370.00 |        |       |       |                                                                                      |
| Flashings<br>Opening Hatch<br>Others            | X   | STEEL         |   | PORCH CEILING          | MATE | NONE          | X OTHER          |         | \$16,370.00 |        |       |       |                                                                                      |
| Flashings<br>Opening Hatch                      | X   | STEEL         |   | PORCH CEILING          | иате | NONE          | X OTHER          |         | \$16,370.00 |        |       | ş -   | SUBMITTED CONTRACTOR'S PROPOSAL AMOUNT                                               |
| Flashings<br>Opening Hatch<br>Ithers            | X   | STEEL         |   | PORCH CEILING          |      | NONE          | X OTHER          |         | \$16,370.00 | \$630. | -     | \$ -  | SUBMITTED CONTRACTOR'S PROPOSAL AMOUNT                                               |