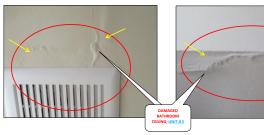

Sample gictures of unit BATHROCMS, Wooden doors-ceramic floor tiles-pedestal sink and wooden vanities - sink and flatures - light fatures - sooking tub and standing shower on basement unit - glass block windows- GFCI outlets-drywols.

| Mali Licensed Inth                              |     |               |   |                        |      |               | //3-//           | 1-49/6  |             |        | FREGU | N ZUE | Present at Inspection: Agent & Tenants Building type: 3 Flats 8 units bricks         |
|-------------------------------------------------|-----|---------------|---|------------------------|------|---------------|------------------|---------|-------------|--------|-------|-------|--------------------------------------------------------------------------------------|
| BATHROOMS                                       | X   | FULL          |   | HALF                   |      | IN UNIT       | OUTSIDE UN       | T FAIR  |             |        |       |       | FAIR                                                                                 |
| Door Systems                                    |     | STEEL         | X | WOOD                   |      | POCKET DOOR   | GLASS            |         |             |        |       |       |                                                                                      |
| Walls                                           | X   | DRYWALLS      |   | PLASTERS               |      | CERAMIC WALL  | WOOD             |         |             |        |       |       |                                                                                      |
| Ceiling                                         | x   | DRYWALLS      |   | PLASTERS               |      | OTHER         | WOOD             | FAIR    |             | \$     | 50.00 |       | Water damaged and bulging ceiling; unit B S - Minor repairs                          |
| Floors                                          | х   | CERAMIC       |   | HARDWOOD               |      | VINYL TILES   | CONCRETE         | FAIR    | \$ 500.00   | )      |       |       | Severe cracks on floors; unit B N - Major repairs                                    |
| Electrical Systems                              | x   | GFCI          | x | REGULAR OUT.           | х    | LIGHT FIX.    | RECESS LIGH      | т       |             |        |       |       |                                                                                      |
| Plumbing Systems                                | ×   | COPPER        |   | GALVANIZED             | ×    | PVC PIPES     | RUBBER           |         |             |        |       |       |                                                                                      |
| Cabinets - Vanities - Sink                      | ×   | WOOD          |   | STEEL                  |      | PLASTIC       | X PEDESTAL       |         |             |        |       |       |                                                                                      |
| Tub - Shower                                    | v   | SOAKING TUB   | _ | JACUZZI TUB            | v    | STANDING SHO  | OTHERS           |         |             |        |       |       |                                                                                      |
| Ventilation                                     | T.  | EXHAUST VENT  | v | WINDOWS                | _    | LF/VENT       | OTHERS           |         |             |        |       |       | =                                                                                    |
| Others                                          |     | EMINOSI VEIVI | _ |                        |      | E/VEIII       | Omens            |         |             |        |       |       | =                                                                                    |
| KITCHEN AREA                                    | +   |               | - |                        | -    |               |                  | FAIR    |             | +      | -     |       | FAIR                                                                                 |
|                                                 | -   |               | - |                        | +    |               |                  | PAIN    | _           | +      |       |       | FAIR                                                                                 |
| Doors Systems                                   | X   | STEEL         | - | WOOD                   | +    | WOOD/GLASS    | OTHERS           | +       |             |        |       |       |                                                                                      |
| Walls                                           | X   | DRYWALLS      | - | PLASTER                | +    | CERAMIC       | WOOD             | +       |             |        |       |       |                                                                                      |
| Ceiling Systems                                 | X   | DRYWALLS      | _ | PLASTER                | 1    | OTHER         | WOOD             |         |             |        |       |       | 4                                                                                    |
| Floors                                          |     | CERAMIC TILE  | X | VINYL TILE             |      | HARDWOOD      | X LAMINATED      |         | \$ 300.00   |        |       |       | Weak kitchen floors; unit 3 N - Major repairs                                        |
| Electrical Systems                              | X   | GFCI          | X | REG. OUTLETS           |      | AFCI          | OTHERS           | FAIR    | \$ 20.00    | )      |       |       | Exposed wires under sink cabinets; unit 3 S - Major repairs                          |
| Plumbing Systems                                | x   | COPPER        |   | GALVANIZED             | X    | PVC PIPES     | RUBBER           | FAIR    |             | \$     | 50.00 |       | Accordion pipes and "s" type drain pipe installation - unit 2 N, B S - Minor repairs |
| Cabinets - Sink- Fixtures                       | X   | WOOD          |   | STEEL                  |      | PLASTIC       | OTHERS           | FAIR    | \$ 300.00   | )      |       |       | Leaking kitchen sink and loose sink; unit 3 N, B N - Major repairs                   |
| Countertops                                     |     | LAMINATED     |   | GRANITE                | X    | CERAMIC TILES | OTHERS           | FAIR    | \$ 50.00    | )      |       |       | Clogged sink; unit 3 S - Major repairs                                               |
| Appliances                                      | x   | STOVE         | X | REFRIGERATOR           |      | DISHWASHER    | MICROWAY         | FAIR    |             | \$     | 50.00 |       | Damaged oven door rubber insulations; unit 2 N - Minor repairs                       |
| Ventilation                                     |     | EXHAUST VENT  | X | WINDOWS                |      | RANGE HOOD    | OTHERS           |         |             |        |       |       |                                                                                      |
| INTERIOR WALLS - FLOORS - CEILING - WINDOWS     |     |               |   |                        |      |               |                  | FAIR    |             |        |       |       | FAIR                                                                                 |
| Wall Systems                                    | X   | DRYWALLS      |   | PLASTER                |      | WOOD PANEL    | BRICK/CONC       | RT FAIR | \$ 2,400.00 | )      |       |       | Holes, water damaged in all unit furnace room - Major repairs                        |
| Ceiling Systems                                 | x   | DRYWALLS      |   | PLASTER                |      | WOOD PANEL    | OTHERS           | FAIR    |             | \$     | 30.00 |       | Bulging bedroom ceiling; unit 1 N - Minor repairs                                    |
| Floor Systems                                   |     | HARDWOOD      | x | LAMINATED              |      | CARPET        | x CT/VT          | FAIR    | \$ 800.00   | )      |       |       | Damaged and weak floors; unit 3 N, 3 S, 1 S - Major repairs                          |
| Window Systems                                  | x   | THERMAL PANE  |   | WOODEN SASH            | x    | GLASS BLOCK   | CASEMENT         | FAIR    | \$ 600.00   | )      |       |       | Damaged window frames - unit 1 N , 2 S - Major repairs                               |
| Door Systems                                    | х   | WOOD          |   | STEEL                  | 1    | POCKET DOORS  | GLASS DOOR       | S FAIR  | \$ 400.00   | )      |       |       | Broken door jamb/ frames - unit 3 N, 2 N - Major repairs                             |
| Electrical Systems                              | ×   | LIGHT FIXTURE | × | CEILING FAN            |      | RECESS LIGHTS | TRACK LIGH       |         |             |        |       |       |                                                                                      |
| Plumbing Systems                                | v   | COPPER        |   | GALVANIZED             | v    | PVC PIPES     | RUBBER PIPI      |         |             |        |       |       |                                                                                      |
| Others                                          | - ^ | COLLE         | _ | GALVAINILLD            | Ê    | TVCTILLS      | NODDERTH         | -       |             |        |       |       | =                                                                                    |
| ROOFING SYSTEMS                                 | х   | FLAT          |   | GABLE                  |      | HIP           | OTHERS           | FAIR    |             |        |       |       | FAIR                                                                                 |
| Roof Covering                                   | _   | RUBBER        | v | MODIFIED               | _    | SHINGLES      | STEEL            |         | \$ 600.00   | ,      |       |       | Loose/ cracked side flashings - Major repairs                                        |
| Accessibility                                   |     | INSPECTED     | _ | NO ACCESS              |      | NOT INSPECTED | OTHER            |         | 3 000.00    |        |       |       |                                                                                      |
| Roof fascia - Eaves & Soffit                    | ^   | STEEL         | - | WOOD                   | +    | VINYL         | CONCRETE         |         |             |        | -     |       |                                                                                      |
|                                                 | +   | STEEL         | - | PLASTIC                | +    | COPPER        | OTHER            | FAIR    |             |        | 20.00 |       | Missing down spout extensions - Minor repairs                                        |
| Gutters and Down spouts                         | X   |               | - |                        | 1    |               |                  | FAIR    | \$ 300.00   | _      | 20.00 |       |                                                                                      |
|                                                 |     |               |   | STEEL                  |      | PVC           | OTHER            | FAIR    | \$ 300.00   | )      |       |       | Missing chimney crown and cap - Major repairs                                        |
|                                                 | X   | BRICKS        |   |                        | _    |               |                  |         |             |        |       |       |                                                                                      |
| Flashings                                       | X   | STEEL         |   | VINYL                  |      | WOOD          | OTHER            |         |             | +      | _     |       |                                                                                      |
| Flashings<br>Opening Hatch                      | X   |               |   | VINYL<br>PORCH CEILING |      | WOOD<br>NONE  | OTHER<br>X OTHER |         |             |        |       |       |                                                                                      |
| Flashings<br>Opening Hatch                      | X   | STEEL         |   |                        |      |               |                  |         |             |        |       |       |                                                                                      |
| Chimney<br>Flashings<br>Opening Hatch<br>Others | X   | STEEL         |   | PORCH CEILING          | MATE |               | X OTHER          |         | \$16,370.00 |        |       |       |                                                                                      |
| Flashings<br>Opening Hatch<br>Others            | X   | STEEL         |   | PORCH CEILING          | MATE | NONE          | X OTHER          |         | \$16,370.00 |        |       |       |                                                                                      |
| Flashings<br>Opening Hatch                      | X   | STEEL         |   | PORCH CEILING          | иате | NONE          | X OTHER          |         | \$16,370.00 |        |       | ş -   | SUBMITTED CONTRACTOR'S PROPOSAL AMOUNT                                               |
| Flashings<br>Opening Hatch<br>Ithers            | X   | STEEL         |   | PORCH CEILING          |      | NONE          | X OTHER          |         | \$16,370.00 | \$630. | -     | \$ -  | SUBMITTED CONTRACTOR'S PROPOSAL AMOUNT                                               |