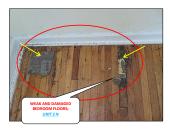

| Mali Licensed Inth                              |     |               |   |                        |      |               | //3-//           | 1-49/6  |             |        | FREGU | N ZUE | Present at Inspection: Agent & Tenants Building type: 3 Flats 8 units bricks         |
|-------------------------------------------------|-----|---------------|---|------------------------|------|---------------|------------------|---------|-------------|--------|-------|-------|--------------------------------------------------------------------------------------|
| BATHROOMS                                       | X   | FULL          |   | HALF                   |      | IN UNIT       | OUTSIDE UN       | T FAIR  |             |        |       |       | FAIR                                                                                 |
| Door Systems                                    |     | STEEL         | X | WOOD                   |      | POCKET DOOR   | GLASS            |         |             |        |       |       |                                                                                      |
| Walls                                           | X   | DRYWALLS      |   | PLASTERS               |      | CERAMIC WALL  | WOOD             |         |             |        |       |       |                                                                                      |
| Ceiling                                         | x   | DRYWALLS      |   | PLASTERS               |      | OTHER         | WOOD             | FAIR    |             | \$     | 50.00 |       | Water damaged and bulging ceiling; unit B S - Minor repairs                          |
| Floors                                          | х   | CERAMIC       |   | HARDWOOD               |      | VINYL TILES   | CONCRETE         | FAIR    | \$ 500.00   | )      |       |       | Severe cracks on floors; unit B N - Major repairs                                    |
| Electrical Systems                              | x   | GFCI          | x | REGULAR OUT.           | х    | LIGHT FIX.    | RECESS LIGH      | т       |             |        |       |       |                                                                                      |
| Plumbing Systems                                | ×   | COPPER        |   | GALVANIZED             | ×    | PVC PIPES     | RUBBER           |         |             |        |       |       |                                                                                      |
| Cabinets - Vanities - Sink                      | ×   | WOOD          |   | STEEL                  |      | PLASTIC       | X PEDESTAL       |         |             |        |       |       |                                                                                      |
| Tub - Shower                                    | v   | SOAKING TUB   | _ | JACUZZI TUB            | v    | STANDING SHO  | OTHERS           |         |             |        |       |       |                                                                                      |
| Ventilation                                     | T.  | EXHAUST VENT  | v | WINDOWS                | _    | LF/VENT       | OTHERS           |         |             |        |       |       | =                                                                                    |
| Others                                          |     | EMINOSI VEIVI | _ |                        |      | E/VEIII       | Omens            |         |             |        |       |       | =                                                                                    |
| KITCHEN AREA                                    | +   |               | - |                        | -    |               |                  | FAIR    |             | +      | -     |       | FAIR                                                                                 |
|                                                 | -   |               | - |                        | +    |               |                  | PAIN    | _           | +      |       |       | FAIR                                                                                 |
| Doors Systems                                   | X   | STEEL         | - | WOOD                   | +    | WOOD/GLASS    | OTHERS           | +       |             |        |       |       |                                                                                      |
| Walls                                           | X   | DRYWALLS      | - | PLASTER                | +    | CERAMIC       | WOOD             | +       |             |        |       |       |                                                                                      |
| Ceiling Systems                                 | X   | DRYWALLS      | _ | PLASTER                | 1    | OTHER         | WOOD             |         |             |        |       |       | 4                                                                                    |
| Floors                                          |     | CERAMIC TILE  | X | VINYL TILE             |      | HARDWOOD      | X LAMINATED      |         | \$ 300.00   |        |       |       | Weak kitchen floors; unit 3 N - Major repairs                                        |
| Electrical Systems                              | X   | GFCI          | X | REG. OUTLETS           |      | AFCI          | OTHERS           | FAIR    | \$ 20.00    | )      |       |       | Exposed wires under sink cabinets; unit 3 S - Major repairs                          |
| Plumbing Systems                                | x   | COPPER        |   | GALVANIZED             | X    | PVC PIPES     | RUBBER           | FAIR    |             | \$     | 50.00 |       | Accordion pipes and "s" type drain pipe installation - unit 2 N, B S - Minor repairs |
| Cabinets - Sink- Fixtures                       | X   | WOOD          |   | STEEL                  |      | PLASTIC       | OTHERS           | FAIR    | \$ 300.00   | )      |       |       | Leaking kitchen sink and loose sink; unit 3 N, B N - Major repairs                   |
| Countertops                                     |     | LAMINATED     |   | GRANITE                | X    | CERAMIC TILES | OTHERS           | FAIR    | \$ 50.00    | )      |       |       | Clogged sink; unit 3 S - Major repairs                                               |
| Appliances                                      | x   | STOVE         | X | REFRIGERATOR           |      | DISHWASHER    | MICROWAY         | FAIR    |             | \$     | 50.00 |       | Damaged oven door rubber insulations; unit 2 N - Minor repairs                       |
| Ventilation                                     |     | EXHAUST VENT  | X | WINDOWS                |      | RANGE HOOD    | OTHERS           |         |             |        |       |       |                                                                                      |
| INTERIOR WALLS - FLOORS - CEILING - WINDOWS     |     |               |   |                        |      |               |                  | FAIR    |             |        |       |       | FAIR                                                                                 |
| Wall Systems                                    | X   | DRYWALLS      |   | PLASTER                |      | WOOD PANEL    | BRICK/CONC       | RT FAIR | \$ 2,400.00 | )      |       |       | Holes, water damaged in all unit furnace room - Major repairs                        |
| Ceiling Systems                                 | x   | DRYWALLS      |   | PLASTER                |      | WOOD PANEL    | OTHERS           | FAIR    |             | \$     | 30.00 |       | Bulging bedroom ceiling; unit 1 N - Minor repairs                                    |
| Floor Systems                                   |     | HARDWOOD      | x | LAMINATED              |      | CARPET        | x CT/VT          | FAIR    | \$ 800.00   | )      |       |       | Damaged and weak floors; unit 3 N, 3 S, 1 S - Major repairs                          |
| Window Systems                                  | x   | THERMAL PANE  |   | WOODEN SASH            | x    | GLASS BLOCK   | CASEMENT         | FAIR    | \$ 600.00   | )      |       |       | Damaged window frames - unit 1 N , 2 S - Major repairs                               |
| Door Systems                                    | х   | WOOD          |   | STEEL                  | 1    | POCKET DOORS  | GLASS DOOR       | S FAIR  | \$ 400.00   | )      |       |       | Broken door jamb/ frames - unit 3 N, 2 N - Major repairs                             |
| Electrical Systems                              | ×   | LIGHT FIXTURE | × | CEILING FAN            |      | RECESS LIGHTS | TRACK LIGH       |         |             |        |       |       |                                                                                      |
| Plumbing Systems                                | v   | COPPER        |   | GALVANIZED             | v    | PVC PIPES     | RUBBER PIPI      |         |             |        |       |       |                                                                                      |
| Others                                          | - ^ | COLLE         | _ | GALVAINILLD            | Ê    | TVCTILLS      | NODDERTH         | -       |             |        |       |       | =                                                                                    |
| ROOFING SYSTEMS                                 | х   | FLAT          |   | GABLE                  |      | HIP           | OTHERS           | FAIR    |             |        |       |       | FAIR                                                                                 |
| Roof Covering                                   | _   | RUBBER        | v | MODIFIED               | _    | SHINGLES      | STEEL            |         | \$ 600.00   | ,      |       |       | Loose/ cracked side flashings - Major repairs                                        |
| Accessibility                                   |     | INSPECTED     | _ | NO ACCESS              |      | NOT INSPECTED | OTHER            |         | 3 000.00    |        |       |       |                                                                                      |
| Roof fascia - Eaves & Soffit                    | ^   | STEEL         | - | WOOD                   | +    | VINYL         | CONCRETE         |         |             |        | -     |       |                                                                                      |
|                                                 | +   | STEEL         | - | PLASTIC                | +    | COPPER        | OTHER            | FAIR    |             |        | 20.00 |       | Missing down spout extensions - Minor repairs                                        |
| Gutters and Down spouts                         | X   |               | - |                        | 1    |               |                  | FAIR    | \$ 300.00   | _      | 20.00 |       |                                                                                      |
|                                                 |     |               |   | STEEL                  |      | PVC           | OTHER            | FAIR    | \$ 300.00   | )      |       |       | Missing chimney crown and cap - Major repairs                                        |
|                                                 | X   | BRICKS        |   |                        | _    |               |                  |         |             |        |       |       |                                                                                      |
| Flashings                                       | X   | STEEL         |   | VINYL                  |      | WOOD          | OTHER            |         |             | +      | _     |       |                                                                                      |
| Flashings<br>Opening Hatch                      | X   |               |   | VINYL<br>PORCH CEILING |      | WOOD<br>NONE  | OTHER<br>X OTHER |         |             |        |       |       |                                                                                      |
| Flashings<br>Opening Hatch                      | X   | STEEL         |   |                        |      |               |                  |         |             |        |       |       |                                                                                      |
| Chimney<br>Flashings<br>Opening Hatch<br>Others | X   | STEEL         |   | PORCH CEILING          | MATE |               | X OTHER          |         | \$16,370.00 |        |       |       |                                                                                      |
| Flashings<br>Opening Hatch<br>Others            | X   | STEEL         |   | PORCH CEILING          | MATE | NONE          | X OTHER          |         | \$16,370.00 |        |       |       |                                                                                      |
| Flashings<br>Opening Hatch                      | X   | STEEL         |   | PORCH CEILING          | иате | NONE          | X OTHER          |         | \$16,370.00 |        |       | ş -   | SUBMITTED CONTRACTOR'S PROPOSAL AMOUNT                                               |
| Flashings<br>Opening Hatch<br>Ithers            | X   | STEEL         |   | PORCH CEILING          |      | NONE          | X OTHER          |         | \$16,370.00 | \$630. | -     | \$ -  | SUBMITTED CONTRACTOR'S PROPOSAL AMOUNT                                               |