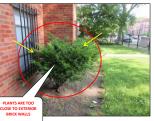

|                                                 |        |              |    |                   |              |                | PLEASE C             | CHECK ALL FURNACE                    | ROOMS                                |                                              |                                                                                                                                                                       |
|-------------------------------------------------|--------|--------------|----|-------------------|--------------|----------------|----------------------|--------------------------------------|--------------------------------------|----------------------------------------------|-----------------------------------------------------------------------------------------------------------------------------------------------------------------------|
| ITEMS/ ROOMS/ LOCATIONS                         |        | ТҮРЕ         |    | ТҮРЕ              | ТҮРЕ         | ТҮРЕ           | PRESENT<br>CONDITION | ESTIMATED<br>MAJOR REPAIRS<br>AMOUNT | ESTIMATED<br>MINOR REPAIRS<br>AMOUNT | Submitted<br>Contractor's<br>proposal amount | REMARKS/ COMMENTS and RECOMMENDATION                                                                                                                                  |
| EXTERIOR SYSTEMS                                |        |              |    |                   |              |                | FAIR                 | \$0.00                               | \$0.00                               | \$ -                                         |                                                                                                                                                                       |
| Exterior walls                                  | X      | BRICKS       | Ш  | V. SIDINGS        | WOOD         | CONCRETE       | FAIR                 |                                      | \$ 200.00                            |                                              | Plants and tree branches are too close to exterior brick walls - Minor repairs                                                                                        |
| Walkway - Driveways                             | _      | BRICKS       | X  | CONCRETE          | ASPHALT      | DIRT           | FAIR                 | \$ 500.00                            |                                      |                                              | Damaged, buckling front and rear concrete walkway - Major repairs                                                                                                     |
| Stairs - Stoops                                 |        | BRICKS       | X  | CONCRETE          | WOOD         | STEEL          |                      |                                      |                                      |                                              | 4                                                                                                                                                                     |
| Electrical fixtures                             | X      | LIGHT FIX.   |    | SPOTLIGHT X       | EMER. LIGHTS | OTHERS         |                      |                                      |                                      |                                              |                                                                                                                                                                       |
| Windows - Frames - Lintels                      | X      | T. PANE      | X  | GLASS BLCK        | CASEMENT     | BOARDED        | FAIR                 |                                      | \$ 200.00                            |                                              | Badly cracked exterior concrete window sills - Minor repairs                                                                                                          |
| Main doors                                      | X      | STEEL        |    | WOOD X            | GLASS/STEEL  | X GLASS/WOOD   |                      |                                      |                                      |                                              |                                                                                                                                                                       |
| Fences - Gates                                  | X      | STEEL        |    | WOOD              | CONCRETE     | OTHERS         |                      |                                      |                                      |                                              |                                                                                                                                                                       |
| Signage's                                       |        | PLASTIC      |    | STEEL             | WOOD         | OTHERS         |                      |                                      |                                      |                                              |                                                                                                                                                                       |
| Canopy - Shades                                 |        | STEEL        |    | VINYL             | WOOD         | PLASTIC        |                      |                                      |                                      |                                              |                                                                                                                                                                       |
| Balcony Stairs - Porches                        |        | STEEL        |    | CONCRETE X        | WOOD         | BRICK          | FAIR                 | \$ 1,500.00                          |                                      |                                              | Badly cracked porch column and loose upper joist - Major repairs                                                                                                      |
| Others                                          |        |              | Ш  |                   |              |                | FAIR                 |                                      | \$ 30.00                             |                                              | Exterior faucet replace to non frost free exterior faucet - Minor repairs                                                                                             |
| GARAGE SYSTEMS/ PARKING LOT                     |        |              |    |                   |              |                | GOOD                 |                                      |                                      |                                              | GOOD - Open parking lot only - 8 spaces                                                                                                                               |
| Garage roofing system                           |        | FLAT/ RUBBER |    | SHINGLES          | ROLL ROOF    | STEEL          |                      |                                      |                                      |                                              |                                                                                                                                                                       |
| Exterior walls                                  |        | VINYL        |    | WOOD              | BRICKS       | STEEL          |                      |                                      |                                      |                                              |                                                                                                                                                                       |
| Windows - Frames - Lintels                      |        | T. PANE      |    | GLASS BLCK        | JALOUSIE     | PICTURE        |                      |                                      |                                      |                                              |                                                                                                                                                                       |
| Service doors                                   |        | STEEL        |    | WOOD              | STEEL/GLASS  | OTHERS         |                      |                                      |                                      |                                              |                                                                                                                                                                       |
| Overhead doors                                  |        | STEEL        |    | WOOD              | STEEL/GLASS  | WOOD/GLASS     |                      |                                      |                                      |                                              |                                                                                                                                                                       |
| Floors - Walkway                                |        | CONCRETE     |    | BRICKS            | DIRT         | OTHERS         |                      |                                      |                                      |                                              |                                                                                                                                                                       |
| Electrical Systems                              |        | LIGHT FIX.   |    | EMER. LIGHTS      | SPOTLIGHT    | OTHERS         |                      |                                      |                                      |                                              |                                                                                                                                                                       |
| Others                                          |        |              |    |                   |              |                |                      |                                      |                                      |                                              |                                                                                                                                                                       |
| COMMON STAIRS/ LOBBY/ HALLWAY                   |        |              |    |                   |              |                | FAIR                 |                                      |                                      |                                              | FAIR                                                                                                                                                                  |
| Exterior doors                                  |        | STEEL        | П  | WOOD X            | GLASS/WOOD   | X GLASS/STEEL  |                      |                                      |                                      |                                              |                                                                                                                                                                       |
| Floors                                          | x      | CERAMIC T.   |    | VINYL TILES X     | WOOD         | CONCRETE       |                      |                                      |                                      |                                              | ]                                                                                                                                                                     |
| Walls                                           | X      | DRYWALL      | x  | PLASTER           | WOOD         | X BRICK/CONCRT | FAIR                 | \$ 600.00                            |                                      |                                              | Front common lobby; cracked interior brick walls - Major repairs                                                                                                      |
| Ceiling                                         | x      | DRYWALL      | x  | PLASTER           | WOOD         | BRICK/CONCRT   |                      |                                      |                                      |                                              | ]                                                                                                                                                                     |
| Window Systems                                  | Т      | T. PANE      | П  | WOOOD SASH        | SKYLIGHT     | GLASS BLCK     |                      |                                      |                                      |                                              | ]                                                                                                                                                                     |
| Electrical Systems                              | x      | LIGHT FIX    | x  | EMERG. LIGHTS     | SPOTLIGHT    | OTHERS         |                      |                                      |                                      |                                              |                                                                                                                                                                       |
| Stairs Railings - Steps - Baluster              | x      | WOOD         |    | STEEL             | VINYL        | OTHERS         |                      |                                      |                                      |                                              |                                                                                                                                                                       |
| Detectors                                       | x      | SMOKE D.     | x  | CO2 DET.          | HEAT DET.    | FIRE EXTING.   |                      |                                      |                                      |                                              | 1                                                                                                                                                                     |
| Others                                          |        |              |    |                   |              |                |                      |                                      |                                      |                                              | 1                                                                                                                                                                     |
| BASEMENT/ STRUCTURAL SYSTEMS                    |        |              |    |                   |              |                | FAIR                 |                                      |                                      |                                              | FAIR                                                                                                                                                                  |
| Door Systems                                    | ×      | STEEL        | т  | WOOD              | BOARDED      | OTHERS         |                      |                                      |                                      |                                              |                                                                                                                                                                       |
| Walls Systems                                   | ×      | DRYWALL      | Н  | PLASTER           | BRICKS       | CONCRETE       |                      |                                      |                                      |                                              | 1                                                                                                                                                                     |
| Ceiling Systems                                 | ×      | DRYWALL      | Н  | PLASTER           | BRICKS       | CONCRETE       |                      |                                      |                                      |                                              | 1                                                                                                                                                                     |
| Floors Systems                                  | ×      | CONCRETE     | Н  | BRICKS            | VINYL        | X CERAMIC      |                      |                                      |                                      |                                              | 1                                                                                                                                                                     |
| Electrical Systems                              | x      | LIGHT FIX.   | Н  | EMER, LIGHTS      | SPOTLIGHT    | SENSOR LIGHT   | FAIR                 | \$ 150.00                            |                                      |                                              | GFCI outlets in laundry room not working and other are reverse polarity - Major repairs                                                                               |
| Window Systems                                  | ×      | GLASS BLCK   | ×  | T. PANE           | WOODEN SASH  | BOARDED        |                      | ·                                    |                                      |                                              |                                                                                                                                                                       |
| Sewer Systems - Drainage Systems                | ×      | CAST IRON    | ×  | PVC PIPES         | COPPER       | CLAY TILES     | FAIR                 | \$ 600.00                            |                                      |                                              | Dirty catch basin; please check all underground sewer lines- Major repairs                                                                                            |
| Beams and Columns                               | ×      | STEEL        | Ħ  | WOOD              | CONCRETE     | OTHERS         |                      | ·                                    |                                      |                                              | , ,                                                                                                                                                                   |
| Garbage - Debris                                |        | PRESENT      | ×  | CLEAN BSMT.       | STORAGE      | MTCE.QUART.    |                      |                                      |                                      |                                              |                                                                                                                                                                       |
| Others                                          | _      | THESENT      | Ĥ  | CLEAR USANI.      | STORAGE      | MITCE.QUART.   |                      |                                      |                                      |                                              |                                                                                                                                                                       |
| PLUMBING/ INSULATIONS AND INFESTATIONS          |        |              | Н  |                   |              |                | FAIR                 |                                      |                                      |                                              | FAIR                                                                                                                                                                  |
| Water Main Systems                              | _      | METERED      | т  | NONE METER        | OTHERS       |                |                      |                                      |                                      |                                              |                                                                                                                                                                       |
| Water Pipes                                     | ×      | COPPER       | ×  | GALVANIZED        | PLASTIC/PVC  | RUBBER         |                      |                                      |                                      |                                              |                                                                                                                                                                       |
| Sewer Pipes                                     | Ť      | COPPER       | ×  | PVC X             | CAST IRON    | GALVANIZE      |                      |                                      |                                      |                                              | 1                                                                                                                                                                     |
| Wrap around pipe insulations                    | _      | PRESENT      | ×  | NONE              | MINIMAL      | CLEAN          |                      |                                      |                                      |                                              | 1                                                                                                                                                                     |
| Efflorescence on walls                          |        | PRESENT      | ×  | NONE              | MINIMAL      | CLEAN          |                      |                                      |                                      |                                              |                                                                                                                                                                       |
| Evidence of Mildew - Mold                       |        | PRESENT      | ×  | NONE              | MINIMAL      | CLEAN          |                      |                                      |                                      |                                              |                                                                                                                                                                       |
| Evidence of Water backing - up                  |        | PRESENT      | ×  | NONE              | MINIMAL      | CLEAN          |                      |                                      |                                      |                                              |                                                                                                                                                                       |
| Evidence of Mice/ Rats droppings                | ×      | PRESENT      | Ħ  | NONE              | MINIMAL      | CLEAN          | FAIR                 | \$ 800.00                            |                                      |                                              | Evidence of mice droppings in all units - refer to Qualified exterminator prior to closing - Major repairs                                                            |
| Evidence of Termites Hubs- Other Vermin         |        | PRESENT      | ×  | NONE              | MINIMAL      | CLEAN          |                      |                                      |                                      |                                              |                                                                                                                                                                       |
| Others                                          |        |              | Ħ  |                   |              |                |                      |                                      |                                      |                                              |                                                                                                                                                                       |
| LIFE SAFETY - COMMUNICATION - TRANSPORTATION    |        |              | Н  |                   |              |                | FAIR                 |                                      |                                      |                                              | FAIR                                                                                                                                                                  |
| Fire Extinguisher -Fire Alarm - Water Sprinkler | _      | PRESENT      | т  | NONE              |              |                |                      |                                      |                                      |                                              |                                                                                                                                                                       |
| Smoke and Carbon Monoxide Detectors Fire Alarm  | ×      | PRESENT      | Н  | NONE              |              |                | FAIR                 | \$ 100.00                            |                                      |                                              | Some units smoke and CO2 detectors are missing or not working; please check all units - Major repairs                                                                 |
| Security Alarms                                 |        | PRESENT      | Н  | NONE              |              |                |                      | ·                                    |                                      |                                              |                                                                                                                                                                       |
| Intercoms- Door Bells and Buzzers               | У      | PRESENT      | П  | NONE              |              |                |                      |                                      |                                      |                                              | 1                                                                                                                                                                     |
| Escalator - Elevators                           | Ť      | PRESENT      | ×  | NONE              | HYDRAULIC    | CABLE          |                      |                                      |                                      |                                              | 1                                                                                                                                                                     |
| Telephone Systems - Radio Dispatch              | $\top$ | PRESENT      | x  | NONE              | IN HOUSE     |                |                      |                                      |                                      |                                              | 1                                                                                                                                                                     |
| Others                                          | T      | 1            | П  |                   |              |                |                      |                                      |                                      |                                              | 1                                                                                                                                                                     |
| HEATING & COOLING SYSTEMS                       | t      | CENTRALIZED  | x  | INDIVIDUAL X      | IN UNIT      | OUTSIDE - UNIT | FAIR                 |                                      |                                      |                                              | FAIR                                                                                                                                                                  |
| Heating Systems                                 | ×      | FORCE AIR    | т  | BOILER            | ELECTRIC     | X GAS          | FAIR                 | \$ 2,000.00                          |                                      |                                              | Dirty, rusted furnaces in all units - Refer to Qualified HVAC technician to check prior to closing - Major repairs                                                    |
| Cooling Systems                                 | Ť      | CENTRALIZED  | ٧  | INDIVIDUAL X      | WINDOW A/C   | OTHER          | 174IIX               | 3 2,000.00                           |                                      |                                              |                                                                                                                                                                       |
| A/C Compressor - Outdoor Fan                    | _      | CENTRALIZED  | ×  | INDIVIDUAL        | NONE         | OTHER          | FAIR                 | \$ 300.00                            |                                      |                                              | Damaged A/C lines rubber insulations and loose electrical panels on A/C outdoor fans over the roof - Major repairs                                                    |
| Humidifier                                      | +      | PRESENT      | v  | NONE              | NONE         | OTHER          | PAIR                 | 3 300.00                             |                                      |                                              | Sumper tyc microsoft institutions and abox electrical particle of type of diagon terrors.                                                                             |
| Electrical Systems                              |        | LIGHT FIX    | v  |                   | GFCI         | OTHER          |                      |                                      |                                      |                                              | 1                                                                                                                                                                     |
| Plumbing & Drain systems                        | - 0    | PRESENT      | Ĥ  | OUTLETS X<br>NONE | Gru          | OTHER          |                      |                                      |                                      |                                              | 1                                                                                                                                                                     |
|                                                 | - X    | CENTRALIZED  | Н  | INDIVIDUAL        | IN COURT     |                | EAID                 | 6 600.00                             |                                      |                                              | Rusted and corroded water pipes over water heater and loose electrical panel on lower sections - Major repairs                                                        |
| Water Tank Heater                               | X      | CENTRALIZED  | Н  | INDIVIDUAL        | IN UNIT      | X OUTSIDE-UNIT | FAIR                 | \$ 600.00                            |                                      |                                              | Rusted and corroded water pipes over water heater and loose electrical panel on lower sections - Major repairs  Rusted flue/ vent pipes over the roof - Major repairs |
| Others UNIT DOOR SYSTEMS                        | +      |              | Н  |                   |              |                | FAIR                 | \$ 200.00                            |                                      |                                              |                                                                                                                                                                       |
|                                                 | +      |              | H  |                   |              |                | GOOD                 |                                      |                                      |                                              | G00D                                                                                                                                                                  |
| Main doors                                      | X      | STEEL        | X  | WOOD              | WOOD/ GLASS  | STEEL/GLASS    |                      |                                      |                                      |                                              |                                                                                                                                                                       |
| Door Frames                                     | +      | STEEL        | X  | WOOD              | CONCRETE     | OTHERS         |                      |                                      |                                      |                                              |                                                                                                                                                                       |
| Door Locks- Hardware's                          | X      | DEADBOLT     | X  | DOOR KNOB         | PADLOCK      | OTHERS         |                      |                                      |                                      |                                              |                                                                                                                                                                       |
| Storm Doors                                     | _      | STEEL/ GLASS | Н  | WOOD/GLASS X      | STEEL        | WOOD           |                      |                                      |                                      |                                              |                                                                                                                                                                       |
| Threshold Moldings                              | _      | STEEL        | X  | WOOD              | RUBBER       | OTHERS         |                      |                                      |                                      |                                              |                                                                                                                                                                       |
| Others                                          | +      |              | Н  |                   |              |                |                      |                                      |                                      |                                              | Lucia Company                                                                                                                                                         |
| ELECTRICAL SYSTEMS                              | X      | IN UNIT      | ш  | IN BSMT.          |              |                | FAIR                 |                                      |                                      |                                              | FAIR                                                                                                                                                                  |
| Service Drop Inlet Wires                        | X      | OVERHEAD     | ш  | UNDERGROUND       | IN BLDG.     | OTHERS         | FAIR                 | \$ 250.00                            |                                      |                                              | Obstructed by tree branches - Major repairs                                                                                                                           |
| Electrical Panel Box                            | X      | BREAKER      | Ш  | FUSES             | KNOB/TUBE    | OTHERS         | FAIR                 | \$ 2,500.00                          |                                      |                                              | Missing AFCI breaker device and room labels in all unit electrical panel box - Major repairs                                                                          |
| Grounding Method                                | X      | GROUND BAR   | Ш  | WATER PIPES       | NONE         | OTHERS         |                      |                                      |                                      |                                              |                                                                                                                                                                       |
| Electrical fixtures                             | X      | LIGHT FIX.   | x  | CEILING FAN       | TRACK LIGHT  | RECESS LIGHT   |                      |                                      |                                      |                                              | <u> </u>                                                                                                                                                              |
| Outlets - Switch - Covers                       | X      | GFCI         | Ш  | AFCI X            | REGULAR      | OTHERS         |                      |                                      |                                      |                                              | <u> </u>                                                                                                                                                              |
| Service Size                                    | X      | 100 AMPS     | ₽Ì | 200 AMPS          | 400 AMPS     | X 800 AMPS     |                      |                                      |                                      |                                              | ]                                                                                                                                                                     |
|                                                 |        |              |    |                   |              |                |                      |                                      |                                      |                                              | 1 I                                                                                                                                                                   |
| Others                                          |        |              |    |                   |              |                |                      |                                      |                                      |                                              |                                                                                                                                                                       |