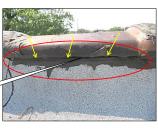

| Mali Licensed Inth                              |     |               |   |                        |      |               | //3-//           | 1-49/6  |             |        | FREGU | N ZUE | Present at Inspection: Agent & Tenants Building type: 3 Flats 8 units bricks         |
|-------------------------------------------------|-----|---------------|---|------------------------|------|---------------|------------------|---------|-------------|--------|-------|-------|--------------------------------------------------------------------------------------|
| BATHROOMS                                       | X   | FULL          |   | HALF                   |      | IN UNIT       | OUTSIDE UN       | T FAIR  |             |        |       |       | FAIR                                                                                 |
| Door Systems                                    |     | STEEL         | X | WOOD                   |      | POCKET DOOR   | GLASS            |         |             |        |       |       |                                                                                      |
| Walls                                           | X   | DRYWALLS      |   | PLASTERS               |      | CERAMIC WALL  | WOOD             |         |             |        |       |       |                                                                                      |
| Ceiling                                         | x   | DRYWALLS      |   | PLASTERS               |      | OTHER         | WOOD             | FAIR    |             | \$     | 50.00 |       | Water damaged and bulging ceiling; unit B S - Minor repairs                          |
| Floors                                          | х   | CERAMIC       |   | HARDWOOD               |      | VINYL TILES   | CONCRETE         | FAIR    | \$ 500.00   | )      |       |       | Severe cracks on floors; unit B N - Major repairs                                    |
| Electrical Systems                              | x   | GFCI          | x | REGULAR OUT.           | х    | LIGHT FIX.    | RECESS LIGH      | т       |             |        |       |       |                                                                                      |
| Plumbing Systems                                | ×   | COPPER        |   | GALVANIZED             | ×    | PVC PIPES     | RUBBER           |         |             |        |       |       |                                                                                      |
| Cabinets - Vanities - Sink                      | ×   | WOOD          |   | STEEL                  |      | PLASTIC       | X PEDESTAL       |         |             |        |       |       |                                                                                      |
| Tub - Shower                                    | v   | SOAKING TUB   | _ | JACUZZI TUB            | v    | STANDING SHO  | OTHERS           |         |             |        |       |       |                                                                                      |
| Ventilation                                     | T.  | EXHAUST VENT  | v | WINDOWS                | _    | LF/VENT       | OTHERS           |         |             |        |       |       | =                                                                                    |
| Others                                          |     | EMINOSI VEIVI | _ |                        |      | E/VEIII       | Omens            |         |             |        |       |       | =                                                                                    |
| KITCHEN AREA                                    | +   |               | - |                        | -    |               |                  | FAIR    |             | +      | -     |       | FAIR                                                                                 |
|                                                 | -   |               | - |                        | +    |               |                  | PAIN    | _           | +      |       |       | FAIR                                                                                 |
| Doors Systems                                   | X   | STEEL         | - | WOOD                   | +    | WOOD/GLASS    | OTHERS           | +       |             |        |       |       |                                                                                      |
| Walls                                           | X   | DRYWALLS      | - | PLASTER                | +    | CERAMIC       | WOOD             | +       |             |        |       |       |                                                                                      |
| Ceiling Systems                                 | X   | DRYWALLS      | _ | PLASTER                | 1    | OTHER         | WOOD             |         |             |        |       |       | 4                                                                                    |
| Floors                                          |     | CERAMIC TILE  | X | VINYL TILE             |      | HARDWOOD      | X LAMINATED      |         | \$ 300.00   |        |       |       | Weak kitchen floors; unit 3 N - Major repairs                                        |
| Electrical Systems                              | X   | GFCI          | X | REG. OUTLETS           |      | AFCI          | OTHERS           | FAIR    | \$ 20.00    | )      |       |       | Exposed wires under sink cabinets; unit 3 S - Major repairs                          |
| Plumbing Systems                                | x   | COPPER        |   | GALVANIZED             | X    | PVC PIPES     | RUBBER           | FAIR    |             | \$     | 50.00 |       | Accordion pipes and "s" type drain pipe installation - unit 2 N, B S - Minor repairs |
| Cabinets - Sink- Fixtures                       | X   | WOOD          |   | STEEL                  |      | PLASTIC       | OTHERS           | FAIR    | \$ 300.00   | )      |       |       | Leaking kitchen sink and loose sink; unit 3 N, B N - Major repairs                   |
| Countertops                                     |     | LAMINATED     |   | GRANITE                | X    | CERAMIC TILES | OTHERS           | FAIR    | \$ 50.00    | )      |       |       | Clogged sink; unit 3 S - Major repairs                                               |
| Appliances                                      | x   | STOVE         | X | REFRIGERATOR           |      | DISHWASHER    | MICROWAY         | FAIR    |             | \$     | 50.00 |       | Damaged oven door rubber insulations; unit 2 N - Minor repairs                       |
| Ventilation                                     |     | EXHAUST VENT  | X | WINDOWS                |      | RANGE HOOD    | OTHERS           |         |             |        |       |       |                                                                                      |
| INTERIOR WALLS - FLOORS - CEILING - WINDOWS     |     |               |   |                        |      |               |                  | FAIR    |             |        |       |       | FAIR                                                                                 |
| Wall Systems                                    | X   | DRYWALLS      |   | PLASTER                |      | WOOD PANEL    | BRICK/CONC       | RT FAIR | \$ 2,400.00 | )      |       |       | Holes, water damaged in all unit furnace room - Major repairs                        |
| Ceiling Systems                                 | x   | DRYWALLS      |   | PLASTER                |      | WOOD PANEL    | OTHERS           | FAIR    |             | \$     | 30.00 |       | Bulging bedroom ceiling; unit 1 N - Minor repairs                                    |
| Floor Systems                                   |     | HARDWOOD      | x | LAMINATED              |      | CARPET        | x CT/VT          | FAIR    | \$ 800.00   | )      |       |       | Damaged and weak floors; unit 3 N, 3 S, 1 S - Major repairs                          |
| Window Systems                                  | x   | THERMAL PANE  |   | WOODEN SASH            | x    | GLASS BLOCK   | CASEMENT         | FAIR    | \$ 600.00   | )      |       |       | Damaged window frames - unit 1 N , 2 S - Major repairs                               |
| Door Systems                                    | х   | WOOD          |   | STEEL                  | 1    | POCKET DOORS  | GLASS DOOR       | S FAIR  | \$ 400.00   | )      |       |       | Broken door jamb/ frames - unit 3 N, 2 N - Major repairs                             |
| Electrical Systems                              | ×   | LIGHT FIXTURE | × | CEILING FAN            |      | RECESS LIGHTS | TRACK LIGH       |         |             |        |       |       |                                                                                      |
| Plumbing Systems                                | v   | COPPER        |   | GALVANIZED             | v    | PVC PIPES     | RUBBER PIPI      |         |             |        |       |       |                                                                                      |
| Others                                          | - ^ | COLLE         | _ | GALVAINILLD            | Ê    | TVCTILLS      | NODDERTH         | -       |             |        |       |       | =                                                                                    |
| ROOFING SYSTEMS                                 | х   | FLAT          |   | GABLE                  |      | HIP           | OTHERS           | FAIR    |             |        |       |       | FAIR                                                                                 |
| Roof Covering                                   | _   | RUBBER        | v | MODIFIED               | _    | SHINGLES      | STEEL            |         | \$ 600.00   | ,      |       |       | Loose/ cracked side flashings - Major repairs                                        |
| Accessibility                                   |     | INSPECTED     | _ | NO ACCESS              |      | NOT INSPECTED | OTHER            |         | 3 000.00    |        |       |       |                                                                                      |
| Roof fascia - Eaves & Soffit                    | ^   | STEEL         | - | WOOD                   | +    | VINYL         | CONCRETE         |         |             |        | -     |       |                                                                                      |
|                                                 | +   | STEEL         | - | PLASTIC                | +    | COPPER        | OTHER            | FAIR    |             |        | 20.00 |       | Missing down spout extensions - Minor repairs                                        |
| Gutters and Down spouts                         | X   |               | - |                        | 1    |               |                  | FAIR    | \$ 300.00   | _      | 20.00 |       |                                                                                      |
|                                                 |     |               |   | STEEL                  |      | PVC           | OTHER            | FAIR    | \$ 300.00   | )      |       |       | Missing chimney crown and cap - Major repairs                                        |
|                                                 | X   | BRICKS        |   |                        | _    |               |                  |         |             |        |       |       |                                                                                      |
| Flashings                                       | X   | STEEL         |   | VINYL                  |      | WOOD          | OTHER            |         |             | +      | _     |       |                                                                                      |
| Flashings<br>Opening Hatch                      | X   |               |   | VINYL<br>PORCH CEILING |      | WOOD<br>NONE  | OTHER<br>X OTHER |         |             |        |       |       |                                                                                      |
| Flashings<br>Opening Hatch                      | X   | STEEL         |   |                        |      |               |                  |         |             |        |       |       |                                                                                      |
| Chimney<br>Flashings<br>Opening Hatch<br>Others | X   | STEEL         |   | PORCH CEILING          | MATE |               | X OTHER          |         | \$16,370.00 |        |       |       |                                                                                      |
| Flashings<br>Opening Hatch<br>Others            | X   | STEEL         |   | PORCH CEILING          | MATE | NONE          | X OTHER          |         | \$16,370.00 |        |       |       |                                                                                      |
| Flashings<br>Opening Hatch                      | X   | STEEL         |   | PORCH CEILING          | иате | NONE          | X OTHER          |         | \$16,370.00 |        |       | ş -   | SUBMITTED CONTRACTOR'S PROPOSAL AMOUNT                                               |
| Flashings<br>Opening Hatch<br>Ithers            | X   | STEEL         |   | PORCH CEILING          |      | NONE          | X OTHER          |         | \$16,370.00 | \$630. | -     | \$ -  | SUBMITTED CONTRACTOR'S PROPOSAL AMOUNT                                               |