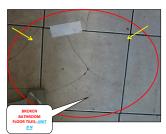

| Mali Licensed Inth                              |     |               |   |                        |      |               | //3-//           | 1-49/6  |             |        | FREGU | N ZUE | Present at Inspection: Agent & Tenants Building type: 3 Flats 8 units bricks         |
|-------------------------------------------------|-----|---------------|---|------------------------|------|---------------|------------------|---------|-------------|--------|-------|-------|--------------------------------------------------------------------------------------|
| BATHROOMS                                       | X   | FULL          |   | HALF                   |      | IN UNIT       | OUTSIDE UN       | T FAIR  |             |        |       |       | FAIR                                                                                 |
| Door Systems                                    |     | STEEL         | X | WOOD                   |      | POCKET DOOR   | GLASS            |         |             |        |       |       |                                                                                      |
| Walls                                           | X   | DRYWALLS      |   | PLASTERS               |      | CERAMIC WALL  | WOOD             |         |             |        |       |       |                                                                                      |
| Ceiling                                         | x   | DRYWALLS      |   | PLASTERS               |      | OTHER         | WOOD             | FAIR    |             | \$     | 50.00 |       | Water damaged and bulging ceiling; unit B S - Minor repairs                          |
| Floors                                          | х   | CERAMIC       |   | HARDWOOD               |      | VINYL TILES   | CONCRETE         | FAIR    | \$ 500.00   | )      |       |       | Severe cracks on floors; unit B N - Major repairs                                    |
| Electrical Systems                              | x   | GFCI          | x | REGULAR OUT.           | х    | LIGHT FIX.    | RECESS LIGH      | т       |             |        |       |       |                                                                                      |
| Plumbing Systems                                | ×   | COPPER        |   | GALVANIZED             | ×    | PVC PIPES     | RUBBER           |         |             |        |       |       |                                                                                      |
| Cabinets - Vanities - Sink                      | ×   | WOOD          |   | STEEL                  |      | PLASTIC       | X PEDESTAL       |         |             |        |       |       |                                                                                      |
| Tub - Shower                                    | v   | SOAKING TUB   | _ | JACUZZI TUB            | v    | STANDING SHO  | OTHERS           |         |             |        |       |       |                                                                                      |
| Ventilation                                     | T.  | EXHAUST VENT  | v | WINDOWS                | _    | LF/VENT       | OTHERS           |         |             |        |       |       | =                                                                                    |
| Others                                          |     | EMINOSI VEIVI | _ |                        |      | E/VEIII       | Omens            |         |             |        |       |       | =                                                                                    |
| KITCHEN AREA                                    | +   |               | - |                        | -    |               |                  | FAIR    |             | +      | -     |       | FAIR                                                                                 |
|                                                 | -   |               | - |                        | +    |               |                  | PAIN    | _           | +      |       |       | FAIR                                                                                 |
| Doors Systems                                   | X   | STEEL         | - | WOOD                   | +    | WOOD/GLASS    | OTHERS           | +       |             |        |       |       |                                                                                      |
| Walls                                           | X   | DRYWALLS      | - | PLASTER                | +    | CERAMIC       | WOOD             | +       |             |        |       |       |                                                                                      |
| Ceiling Systems                                 | X   | DRYWALLS      | _ | PLASTER                | 1    | OTHER         | WOOD             |         |             |        |       |       | 4                                                                                    |
| Floors                                          |     | CERAMIC TILE  | X | VINYL TILE             |      | HARDWOOD      | X LAMINATED      |         | \$ 300.00   |        |       |       | Weak kitchen floors; unit 3 N - Major repairs                                        |
| Electrical Systems                              | X   | GFCI          | X | REG. OUTLETS           |      | AFCI          | OTHERS           | FAIR    | \$ 20.00    | )      |       |       | Exposed wires under sink cabinets; unit 3 S - Major repairs                          |
| Plumbing Systems                                | x   | COPPER        |   | GALVANIZED             | X    | PVC PIPES     | RUBBER           | FAIR    |             | \$     | 50.00 |       | Accordion pipes and "s" type drain pipe installation - unit 2 N, B S - Minor repairs |
| Cabinets - Sink- Fixtures                       | X   | WOOD          |   | STEEL                  |      | PLASTIC       | OTHERS           | FAIR    | \$ 300.00   | )      |       |       | Leaking kitchen sink and loose sink; unit 3 N, B N - Major repairs                   |
| Countertops                                     |     | LAMINATED     |   | GRANITE                | X    | CERAMIC TILES | OTHERS           | FAIR    | \$ 50.00    | )      |       |       | Clogged sink; unit 3 S - Major repairs                                               |
| Appliances                                      | x   | STOVE         | X | REFRIGERATOR           |      | DISHWASHER    | MICROWAY         | FAIR    |             | \$     | 50.00 |       | Damaged oven door rubber insulations; unit 2 N - Minor repairs                       |
| Ventilation                                     |     | EXHAUST VENT  | X | WINDOWS                |      | RANGE HOOD    | OTHERS           |         |             |        |       |       |                                                                                      |
| INTERIOR WALLS - FLOORS - CEILING - WINDOWS     |     |               |   |                        |      |               |                  | FAIR    |             |        |       |       | FAIR                                                                                 |
| Wall Systems                                    | X   | DRYWALLS      |   | PLASTER                |      | WOOD PANEL    | BRICK/CONC       | RT FAIR | \$ 2,400.00 | )      |       |       | Holes, water damaged in all unit furnace room - Major repairs                        |
| Ceiling Systems                                 | x   | DRYWALLS      |   | PLASTER                |      | WOOD PANEL    | OTHERS           | FAIR    |             | \$     | 30.00 |       | Bulging bedroom ceiling; unit 1 N - Minor repairs                                    |
| Floor Systems                                   |     | HARDWOOD      | x | LAMINATED              |      | CARPET        | x CT/VT          | FAIR    | \$ 800.00   | )      |       |       | Damaged and weak floors; unit 3 N, 3 S, 1 S - Major repairs                          |
| Window Systems                                  | x   | THERMAL PANE  |   | WOODEN SASH            | x    | GLASS BLOCK   | CASEMENT         | FAIR    | \$ 600.00   | )      |       |       | Damaged window frames - unit 1 N , 2 S - Major repairs                               |
| Door Systems                                    | х   | WOOD          |   | STEEL                  | 1    | POCKET DOORS  | GLASS DOOR       | S FAIR  | \$ 400.00   | )      |       |       | Broken door jamb/ frames - unit 3 N, 2 N - Major repairs                             |
| Electrical Systems                              | ×   | LIGHT FIXTURE | × | CEILING FAN            |      | RECESS LIGHTS | TRACK LIGH       |         |             |        |       |       |                                                                                      |
| Plumbing Systems                                | v   | COPPER        |   | GALVANIZED             | v    | PVC PIPES     | RUBBER PIPI      |         |             |        |       |       |                                                                                      |
| Others                                          | - ^ | COLLE         | _ | GALVAINILLD            | Ê    | TVCTILLS      | NODDERTH         | -       |             |        |       |       | =                                                                                    |
| ROOFING SYSTEMS                                 | х   | FLAT          |   | GABLE                  |      | HIP           | OTHERS           | FAIR    |             |        |       |       | FAIR                                                                                 |
| Roof Covering                                   | _   | RUBBER        | v | MODIFIED               | _    | SHINGLES      | STEEL            |         | \$ 600.00   | ,      |       |       | Loose/ cracked side flashings - Major repairs                                        |
| Accessibility                                   |     | INSPECTED     | _ | NO ACCESS              |      | NOT INSPECTED | OTHER            |         | 3 000.00    |        |       |       |                                                                                      |
| Roof fascia - Eaves & Soffit                    | ^   | STEEL         | - | WOOD                   | +    | VINYL         | CONCRETE         |         |             |        | -     |       |                                                                                      |
|                                                 | +   | STEEL         | - | PLASTIC                | +    | COPPER        | OTHER            | FAIR    |             |        | 20.00 |       | Missing down spout extensions - Minor repairs                                        |
| Gutters and Down spouts                         | X   |               | - |                        | 1    |               |                  | FAIR    | \$ 300.00   | _      | 20.00 |       |                                                                                      |
|                                                 |     |               |   | STEEL                  |      | PVC           | OTHER            | FAIR    | \$ 300.00   | )      |       |       | Missing chimney crown and cap - Major repairs                                        |
|                                                 | X   | BRICKS        |   |                        | _    |               |                  |         |             |        |       |       |                                                                                      |
| Flashings                                       | X   | STEEL         |   | VINYL                  |      | WOOD          | OTHER            |         |             | +      | _     |       |                                                                                      |
| Flashings<br>Opening Hatch                      | X   |               |   | VINYL<br>PORCH CEILING |      | WOOD<br>NONE  | OTHER<br>X OTHER |         |             |        |       |       |                                                                                      |
| Flashings<br>Opening Hatch                      | X   | STEEL         |   |                        |      |               |                  |         |             |        |       |       |                                                                                      |
| Chimney<br>Flashings<br>Opening Hatch<br>Others | X   | STEEL         |   | PORCH CEILING          | MATE |               | X OTHER          |         | \$16,370.00 |        |       |       |                                                                                      |
| Flashings<br>Opening Hatch<br>Others            | X   | STEEL         |   | PORCH CEILING          | MATE | NONE          | X OTHER          |         | \$16,370.00 |        |       |       |                                                                                      |
| Flashings<br>Opening Hatch                      | X   | STEEL         |   | PORCH CEILING          | иате | NONE          | X OTHER          |         | \$16,370.00 |        |       | ş -   | SUBMITTED CONTRACTOR'S PROPOSAL AMOUNT                                               |
| Flashings<br>Opening Hatch<br>Ithers            | X   | STEEL         |   | PORCH CEILING          |      | NONE          | X OTHER          |         | \$16,370.00 | \$630. | -     | \$ -  | SUBMITTED CONTRACTOR'S PROPOSAL AMOUNT                                               |