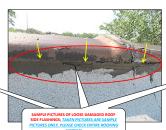

| Mali Licensed Inth                              |     |               |   |                        |      |               | //3-//           | 1-49/6  |             |        | FREGU | N ZUE | Present at Inspection: Agent & Tenants Building type: 3 Flats 8 units bricks         |
|-------------------------------------------------|-----|---------------|---|------------------------|------|---------------|------------------|---------|-------------|--------|-------|-------|--------------------------------------------------------------------------------------|
| BATHROOMS                                       | X   | FULL          |   | HALF                   |      | IN UNIT       | OUTSIDE UN       | T FAIR  |             |        |       |       | FAIR                                                                                 |
| Door Systems                                    |     | STEEL         | X | WOOD                   |      | POCKET DOOR   | GLASS            |         |             |        |       |       |                                                                                      |
| Walls                                           | X   | DRYWALLS      |   | PLASTERS               |      | CERAMIC WALL  | WOOD             |         |             |        |       |       |                                                                                      |
| Ceiling                                         | x   | DRYWALLS      |   | PLASTERS               |      | OTHER         | WOOD             | FAIR    |             | \$     | 50.00 |       | Water damaged and bulging ceiling; unit B S - Minor repairs                          |
| Floors                                          | х   | CERAMIC       |   | HARDWOOD               |      | VINYL TILES   | CONCRETE         | FAIR    | \$ 500.00   | )      |       |       | Severe cracks on floors; unit B N - Major repairs                                    |
| Electrical Systems                              | x   | GFCI          | x | REGULAR OUT.           | х    | LIGHT FIX.    | RECESS LIGH      | т       |             |        |       |       |                                                                                      |
| Plumbing Systems                                | ×   | COPPER        |   | GALVANIZED             | ×    | PVC PIPES     | RUBBER           |         |             |        |       |       |                                                                                      |
| Cabinets - Vanities - Sink                      | ×   | WOOD          |   | STEEL                  |      | PLASTIC       | X PEDESTAL       |         |             |        |       |       |                                                                                      |
| Tub - Shower                                    | v   | SOAKING TUB   | _ | JACUZZI TUB            | v    | STANDING SHO  | OTHERS           |         |             |        |       |       |                                                                                      |
| Ventilation                                     | T.  | EXHAUST VENT  | v | WINDOWS                | _    | LF/VENT       | OTHERS           |         |             |        |       |       | =                                                                                    |
| Others                                          |     | EMINOSI VEIVI | _ |                        |      | E/VEIII       | Omens            |         |             |        |       |       | =                                                                                    |
| KITCHEN AREA                                    | +   |               | - |                        | -    |               |                  | FAIR    |             | +      | -     |       | FAIR                                                                                 |
|                                                 | -   |               | - |                        | +    |               |                  | PAIN    | _           | +      |       |       | FAIR                                                                                 |
| Doors Systems                                   | X   | STEEL         | - | WOOD                   | +    | WOOD/GLASS    | OTHERS           | +       |             |        |       |       |                                                                                      |
| Walls                                           | X   | DRYWALLS      | - | PLASTER                | +    | CERAMIC       | WOOD             | +       |             |        |       |       |                                                                                      |
| Ceiling Systems                                 | X   | DRYWALLS      | _ | PLASTER                | 1    | OTHER         | WOOD             |         |             |        |       |       | 4                                                                                    |
| Floors                                          |     | CERAMIC TILE  | X | VINYL TILE             |      | HARDWOOD      | X LAMINATED      |         | \$ 300.00   |        |       |       | Weak kitchen floors; unit 3 N - Major repairs                                        |
| Electrical Systems                              | X   | GFCI          | X | REG. OUTLETS           |      | AFCI          | OTHERS           | FAIR    | \$ 20.00    | )      |       |       | Exposed wires under sink cabinets; unit 3 S - Major repairs                          |
| Plumbing Systems                                | x   | COPPER        |   | GALVANIZED             | X    | PVC PIPES     | RUBBER           | FAIR    |             | \$     | 50.00 |       | Accordion pipes and "s" type drain pipe installation - unit 2 N, B S - Minor repairs |
| Cabinets - Sink- Fixtures                       | X   | WOOD          |   | STEEL                  |      | PLASTIC       | OTHERS           | FAIR    | \$ 300.00   | )      |       |       | Leaking kitchen sink and loose sink; unit 3 N, B N - Major repairs                   |
| Countertops                                     |     | LAMINATED     |   | GRANITE                | X    | CERAMIC TILES | OTHERS           | FAIR    | \$ 50.00    | )      |       |       | Clogged sink; unit 3 S - Major repairs                                               |
| Appliances                                      | x   | STOVE         | X | REFRIGERATOR           |      | DISHWASHER    | MICROWAY         | FAIR    |             | \$     | 50.00 |       | Damaged oven door rubber insulations; unit 2 N - Minor repairs                       |
| Ventilation                                     |     | EXHAUST VENT  | X | WINDOWS                |      | RANGE HOOD    | OTHERS           |         |             |        |       |       |                                                                                      |
| INTERIOR WALLS - FLOORS - CEILING - WINDOWS     |     |               |   |                        |      |               |                  | FAIR    |             |        |       |       | FAIR                                                                                 |
| Wall Systems                                    | X   | DRYWALLS      |   | PLASTER                |      | WOOD PANEL    | BRICK/CONC       | RT FAIR | \$ 2,400.00 | )      |       |       | Holes, water damaged in all unit furnace room - Major repairs                        |
| Ceiling Systems                                 | x   | DRYWALLS      |   | PLASTER                |      | WOOD PANEL    | OTHERS           | FAIR    |             | \$     | 30.00 |       | Bulging bedroom ceiling; unit 1 N - Minor repairs                                    |
| Floor Systems                                   |     | HARDWOOD      | x | LAMINATED              |      | CARPET        | x CT/VT          | FAIR    | \$ 800.00   | )      |       |       | Damaged and weak floors; unit 3 N, 3 S, 1 S - Major repairs                          |
| Window Systems                                  | x   | THERMAL PANE  |   | WOODEN SASH            | x    | GLASS BLOCK   | CASEMENT         | FAIR    | \$ 600.00   | )      |       |       | Damaged window frames - unit 1 N , 2 S - Major repairs                               |
| Door Systems                                    | х   | WOOD          |   | STEEL                  | 1    | POCKET DOORS  | GLASS DOOR       | S FAIR  | \$ 400.00   | )      |       |       | Broken door jamb/ frames - unit 3 N, 2 N - Major repairs                             |
| Electrical Systems                              | ×   | LIGHT FIXTURE | × | CEILING FAN            |      | RECESS LIGHTS | TRACK LIGH       |         |             |        |       |       |                                                                                      |
| Plumbing Systems                                | v   | COPPER        |   | GALVANIZED             | v    | PVC PIPES     | RUBBER PIPI      |         |             |        |       |       |                                                                                      |
| Others                                          | - ^ | COLLE         | _ | GALVAINILLD            | Ê    | TVCTILLS      | NODDERTH         | -       |             |        |       |       | =                                                                                    |
| ROOFING SYSTEMS                                 | х   | FLAT          |   | GABLE                  |      | HIP           | OTHERS           | FAIR    |             |        |       |       | FAIR                                                                                 |
| Roof Covering                                   | _   | RUBBER        | v | MODIFIED               | _    | SHINGLES      | STEEL            |         | \$ 600.00   | ,      |       |       | Loose/ cracked side flashings - Major repairs                                        |
| Accessibility                                   |     | INSPECTED     | _ | NO ACCESS              |      | NOT INSPECTED | OTHER            |         | 3 000.00    |        |       |       |                                                                                      |
| Roof fascia - Eaves & Soffit                    | ^   | STEEL         | - | WOOD                   | +    | VINYL         | CONCRETE         |         |             |        | -     |       |                                                                                      |
|                                                 | +   | STEEL         | - | PLASTIC                | +    | COPPER        | OTHER            | FAIR    |             |        | 20.00 |       | Missing down spout extensions - Minor repairs                                        |
| Gutters and Down spouts                         | X   |               | - |                        | 1    |               |                  | FAIR    | \$ 300.00   | _      | 20.00 |       |                                                                                      |
|                                                 |     |               |   | STEEL                  |      | PVC           | OTHER            | FAIR    | \$ 300.00   | )      |       |       | Missing chimney crown and cap - Major repairs                                        |
|                                                 | X   | BRICKS        |   |                        | _    |               |                  |         |             |        |       |       |                                                                                      |
| Flashings                                       | X   | STEEL         |   | VINYL                  |      | WOOD          | OTHER            |         |             | +      | _     |       |                                                                                      |
| Flashings<br>Opening Hatch                      | X   |               |   | VINYL<br>PORCH CEILING |      | WOOD<br>NONE  | OTHER<br>X OTHER |         |             |        |       |       |                                                                                      |
| Flashings<br>Opening Hatch                      | X   | STEEL         |   |                        |      |               |                  |         |             |        |       |       |                                                                                      |
| Chimney<br>Flashings<br>Opening Hatch<br>Others | X   | STEEL         |   | PORCH CEILING          | MATE |               | X OTHER          |         | \$16,370.00 |        |       |       |                                                                                      |
| Flashings<br>Opening Hatch<br>Others            | X   | STEEL         |   | PORCH CEILING          | MATE | NONE          | X OTHER          |         | \$16,370.00 |        |       |       |                                                                                      |
| Flashings<br>Opening Hatch                      | X   | STEEL         |   | PORCH CEILING          | иате | NONE          | X OTHER          |         | \$16,370.00 |        |       | ş -   | SUBMITTED CONTRACTOR'S PROPOSAL AMOUNT                                               |
| Flashings<br>Opening Hatch<br>Ithers            | X   | STEEL         |   | PORCH CEILING          |      | NONE          | X OTHER          |         | \$16,370.00 | \$630. | -     | \$ -  | SUBMITTED CONTRACTOR'S PROPOSAL AMOUNT                                               |