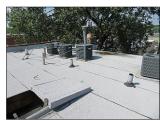

## PROPERTY CONDITION ASSESSMENT wzghomeinspection@yahoo.com 773- 771- 4978

UITE

Inspection Date: July 27, 2000 Outside Temp: 90\* Sunny Soil condition: Dry

Entry door faces: East Time: 10:00 am

Property at Inspection: Agent & Topants - Building type: 2 Flate 9 units bricks

| Mali Licensed Inth                              |     |               |   |                        |      |               | //3-//           | 1-49/6  |             |        | FREGU | N ZUE | Present at Inspection: Agent & Tenants Building type: 3 Flats 8 units bricks         |
|-------------------------------------------------|-----|---------------|---|------------------------|------|---------------|------------------|---------|-------------|--------|-------|-------|--------------------------------------------------------------------------------------|
| BATHROOMS                                       | X   | FULL          |   | HALF                   |      | IN UNIT       | OUTSIDE UN       | T FAIR  |             |        |       |       | FAIR                                                                                 |
| Door Systems                                    |     | STEEL         | X | WOOD                   |      | POCKET DOOR   | GLASS            |         |             |        |       |       |                                                                                      |
| Walls                                           | X   | DRYWALLS      |   | PLASTERS               |      | CERAMIC WALL  | WOOD             |         |             |        |       |       |                                                                                      |
| Ceiling                                         | x   | DRYWALLS      |   | PLASTERS               |      | OTHER         | WOOD             | FAIR    |             | \$     | 50.00 |       | Water damaged and bulging ceiling; unit B S - Minor repairs                          |
| Floors                                          | х   | CERAMIC       |   | HARDWOOD               |      | VINYL TILES   | CONCRETE         | FAIR    | \$ 500.00   | )      |       |       | Severe cracks on floors; unit B N - Major repairs                                    |
| Electrical Systems                              | x   | GFCI          | x | REGULAR OUT.           | х    | LIGHT FIX.    | RECESS LIGH      | т       |             |        |       |       |                                                                                      |
| Plumbing Systems                                | ×   | COPPER        |   | GALVANIZED             | ×    | PVC PIPES     | RUBBER           |         |             |        |       |       |                                                                                      |
| Cabinets - Vanities - Sink                      | ×   | WOOD          |   | STEEL                  |      | PLASTIC       | X PEDESTAL       |         |             |        |       |       |                                                                                      |
| Tub - Shower                                    | v   | SOAKING TUB   | _ | JACUZZI TUB            | v    | STANDING SHO  | OTHERS           |         |             |        |       |       |                                                                                      |
| Ventilation                                     | T.  | EXHAUST VENT  | v | WINDOWS                | _    | LF/VENT       | OTHERS           |         |             |        |       |       | =                                                                                    |
| Others                                          |     | EMINOSI VEIVI | _ |                        |      | E/VEIII       | Omens            |         |             |        |       |       | =                                                                                    |
| KITCHEN AREA                                    | +   |               | - |                        | -    |               |                  | FAIR    |             | +      | -     |       | FAIR                                                                                 |
|                                                 | -   |               | - |                        | +    |               |                  | PAIN    | _           | +      |       |       | FAIR                                                                                 |
| Doors Systems                                   | X   | STEEL         | - | WOOD                   | +    | WOOD/GLASS    | OTHERS           | +       |             |        |       |       |                                                                                      |
| Walls                                           | X   | DRYWALLS      | - | PLASTER                | +    | CERAMIC       | WOOD             | +       |             |        |       |       |                                                                                      |
| Ceiling Systems                                 | X   | DRYWALLS      | _ | PLASTER                | 1    | OTHER         | WOOD             |         |             |        |       |       | 4                                                                                    |
| Floors                                          |     | CERAMIC TILE  | X | VINYL TILE             |      | HARDWOOD      | X LAMINATED      |         | \$ 300.00   |        |       |       | Weak kitchen floors; unit 3 N - Major repairs                                        |
| Electrical Systems                              | X   | GFCI          | X | REG. OUTLETS           |      | AFCI          | OTHERS           | FAIR    | \$ 20.00    | )      |       |       | Exposed wires under sink cabinets; unit 3 S - Major repairs                          |
| Plumbing Systems                                | x   | COPPER        |   | GALVANIZED             | X    | PVC PIPES     | RUBBER           | FAIR    |             | \$     | 50.00 |       | Accordion pipes and "s" type drain pipe installation - unit 2 N, B S - Minor repairs |
| Cabinets - Sink- Fixtures                       | X   | WOOD          |   | STEEL                  |      | PLASTIC       | OTHERS           | FAIR    | \$ 300.00   | )      |       |       | Leaking kitchen sink and loose sink; unit 3 N, B N - Major repairs                   |
| Countertops                                     |     | LAMINATED     |   | GRANITE                | X    | CERAMIC TILES | OTHERS           | FAIR    | \$ 50.00    | )      |       |       | Clogged sink; unit 3 S - Major repairs                                               |
| Appliances                                      | x   | STOVE         | X | REFRIGERATOR           |      | DISHWASHER    | MICROWAY         | FAIR    |             | \$     | 50.00 |       | Damaged oven door rubber insulations; unit 2 N - Minor repairs                       |
| Ventilation                                     |     | EXHAUST VENT  | X | WINDOWS                |      | RANGE HOOD    | OTHERS           |         |             |        |       |       |                                                                                      |
| INTERIOR WALLS - FLOORS - CEILING - WINDOWS     |     |               |   |                        |      |               |                  | FAIR    |             |        |       |       | FAIR                                                                                 |
| Wall Systems                                    | X   | DRYWALLS      |   | PLASTER                |      | WOOD PANEL    | BRICK/CONC       | RT FAIR | \$ 2,400.00 | )      |       |       | Holes, water damaged in all unit furnace room - Major repairs                        |
| Ceiling Systems                                 | x   | DRYWALLS      |   | PLASTER                |      | WOOD PANEL    | OTHERS           | FAIR    |             | \$     | 30.00 |       | Bulging bedroom ceiling; unit 1 N - Minor repairs                                    |
| Floor Systems                                   |     | HARDWOOD      | x | LAMINATED              |      | CARPET        | x CT/VT          | FAIR    | \$ 800.00   | )      |       |       | Damaged and weak floors; unit 3 N, 3 S, 1 S - Major repairs                          |
| Window Systems                                  | x   | THERMAL PANE  |   | WOODEN SASH            | x    | GLASS BLOCK   | CASEMENT         | FAIR    | \$ 600.00   | )      |       |       | Damaged window frames - unit 1 N , 2 S - Major repairs                               |
| Door Systems                                    | х   | WOOD          |   | STEEL                  | 1    | POCKET DOORS  | GLASS DOOR       | S FAIR  | \$ 400.00   | )      |       |       | Broken door jamb/ frames - unit 3 N, 2 N - Major repairs                             |
| Electrical Systems                              | ×   | LIGHT FIXTURE | × | CEILING FAN            |      | RECESS LIGHTS | TRACK LIGH       |         |             |        |       |       |                                                                                      |
| Plumbing Systems                                | v   | COPPER        |   | GALVANIZED             | v    | PVC PIPES     | RUBBER PIPI      |         |             |        |       |       |                                                                                      |
| Others                                          | - ^ | COLLE         | _ | GALVAINILLD            | Ê    | TVCTILLS      | NODDERTH         | -       |             |        |       |       | =                                                                                    |
| ROOFING SYSTEMS                                 | х   | FLAT          |   | GABLE                  |      | HIP           | OTHERS           | FAIR    |             |        |       |       | FAIR                                                                                 |
| Roof Covering                                   | _   | RUBBER        | v | MODIFIED               | _    | SHINGLES      | STEEL            |         | \$ 600.00   | ,      |       |       | Loose/ cracked side flashings - Major repairs                                        |
| Accessibility                                   |     | INSPECTED     | _ | NO ACCESS              |      | NOT INSPECTED | OTHER            |         | 3 000.00    |        |       |       |                                                                                      |
| Roof fascia - Eaves & Soffit                    | ^   | STEEL         | - | WOOD                   | +    | VINYL         | CONCRETE         |         |             |        | -     |       |                                                                                      |
|                                                 | +   | STEEL         | - | PLASTIC                | +    | COPPER        | OTHER            | FAIR    |             |        | 20.00 |       | Missing down spout extensions - Minor repairs                                        |
| Gutters and Down spouts                         | X   |               | - |                        | 1    |               |                  | FAIR    | \$ 300.00   | _      | 20.00 |       |                                                                                      |
|                                                 |     |               |   | STEEL                  |      | PVC           | OTHER            | FAIR    | \$ 300.00   | )      |       |       | Missing chimney crown and cap - Major repairs                                        |
|                                                 | X   | BRICKS        |   |                        | _    |               |                  |         |             |        |       |       |                                                                                      |
| Flashings                                       | X   | STEEL         |   | VINYL                  |      | WOOD          | OTHER            |         |             | +      | _     |       |                                                                                      |
| Flashings<br>Opening Hatch                      | X   |               |   | VINYL<br>PORCH CEILING |      | WOOD<br>NONE  | OTHER<br>X OTHER |         |             |        |       |       |                                                                                      |
| Flashings<br>Opening Hatch                      | X   | STEEL         |   |                        |      |               |                  |         |             |        |       |       |                                                                                      |
| Chimney<br>Flashings<br>Opening Hatch<br>Others | X   | STEEL         |   | PORCH CEILING          | MATE |               | X OTHER          |         | \$16,370.00 |        |       |       |                                                                                      |
| Flashings<br>Opening Hatch<br>Others            | X   | STEEL         |   | PORCH CEILING          | MATE | NONE          | X OTHER          |         | \$16,370.00 |        |       |       |                                                                                      |
| Flashings<br>Opening Hatch                      | X   | STEEL         |   | PORCH CEILING          | иате | NONE          | X OTHER          |         | \$16,370.00 |        |       | ş -   | SUBMITTED CONTRACTOR'S PROPOSAL AMOUNT                                               |
| Flashings<br>Opening Hatch<br>Ithers            | X   | STEEL         |   | PORCH CEILING          |      | NONE          | X OTHER          |         | \$16,370.00 | \$630. | -     | \$ -  | SUBMITTED CONTRACTOR'S PROPOSAL AMOUNT                                               |