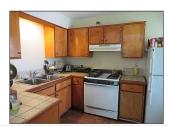

Sample pictures of KITCHEN AREA; Laminated and vinyl floor tiles- light fixtures- wooden upper and lower cabinets- ceramic tiles countertops - sink and fixtures- gas stove - refrigerators- GFCI outlets - drywalls-

| Mali Licensed Inth                              |     |               |   |                        |      |               | //3-//           | 1-49/6  |             |        | FREGU | N ZUE | Present at Inspection: Agent & Tenants Building type: 3 Flats 8 units bricks         |
|-------------------------------------------------|-----|---------------|---|------------------------|------|---------------|------------------|---------|-------------|--------|-------|-------|--------------------------------------------------------------------------------------|
| BATHROOMS                                       | X   | FULL          |   | HALF                   |      | IN UNIT       | OUTSIDE UN       | T FAIR  |             |        |       |       | FAIR                                                                                 |
| Door Systems                                    |     | STEEL         | X | WOOD                   |      | POCKET DOOR   | GLASS            |         |             |        |       |       |                                                                                      |
| Walls                                           | X   | DRYWALLS      |   | PLASTERS               |      | CERAMIC WALL  | WOOD             |         |             |        |       |       |                                                                                      |
| Ceiling                                         | x   | DRYWALLS      |   | PLASTERS               |      | OTHER         | WOOD             | FAIR    |             | \$     | 50.00 |       | Water damaged and bulging ceiling; unit B S - Minor repairs                          |
| Floors                                          | х   | CERAMIC       |   | HARDWOOD               |      | VINYL TILES   | CONCRETE         | FAIR    | \$ 500.00   | )      |       |       | Severe cracks on floors; unit B N - Major repairs                                    |
| Electrical Systems                              | x   | GFCI          | x | REGULAR OUT.           | х    | LIGHT FIX.    | RECESS LIGH      | т       |             |        |       |       |                                                                                      |
| Plumbing Systems                                | ×   | COPPER        |   | GALVANIZED             | ×    | PVC PIPES     | RUBBER           |         |             |        |       |       |                                                                                      |
| Cabinets - Vanities - Sink                      | ×   | WOOD          |   | STEEL                  |      | PLASTIC       | X PEDESTAL       |         |             |        |       |       |                                                                                      |
| Tub - Shower                                    | v   | SOAKING TUB   | _ | JACUZZI TUB            | v    | STANDING SHO  | OTHERS           |         |             |        |       |       |                                                                                      |
| Ventilation                                     | T.  | EXHAUST VENT  | v | WINDOWS                | _    | LF/VENT       | OTHERS           |         |             |        |       |       | =                                                                                    |
| Others                                          |     | EMINOSI VEIVI | _ |                        |      | E/VEIII       | Omens            |         |             |        |       |       | =                                                                                    |
| KITCHEN AREA                                    | +   |               | - |                        | -    |               |                  | FAIR    |             | +      | -     |       | FAIR                                                                                 |
|                                                 | -   |               | - |                        | +    |               |                  | PAIN    | _           | +      |       |       | FAIR                                                                                 |
| Doors Systems                                   | X   | STEEL         | - | WOOD                   | +    | WOOD/GLASS    | OTHERS           | +       |             |        |       |       |                                                                                      |
| Walls                                           | X   | DRYWALLS      | - | PLASTER                | +    | CERAMIC       | WOOD             | +       |             |        |       |       |                                                                                      |
| Ceiling Systems                                 | X   | DRYWALLS      | _ | PLASTER                | 1    | OTHER         | WOOD             |         |             |        |       |       | 4                                                                                    |
| Floors                                          |     | CERAMIC TILE  | X | VINYL TILE             |      | HARDWOOD      | X LAMINATED      |         | \$ 300.00   |        |       |       | Weak kitchen floors; unit 3 N - Major repairs                                        |
| Electrical Systems                              | X   | GFCI          | X | REG. OUTLETS           |      | AFCI          | OTHERS           | FAIR    | \$ 20.00    | )      |       |       | Exposed wires under sink cabinets; unit 3 S - Major repairs                          |
| Plumbing Systems                                | x   | COPPER        |   | GALVANIZED             | X    | PVC PIPES     | RUBBER           | FAIR    |             | \$     | 50.00 |       | Accordion pipes and "s" type drain pipe installation - unit 2 N, B S - Minor repairs |
| Cabinets - Sink- Fixtures                       | X   | WOOD          |   | STEEL                  |      | PLASTIC       | OTHERS           | FAIR    | \$ 300.00   | )      |       |       | Leaking kitchen sink and loose sink; unit 3 N, B N - Major repairs                   |
| Countertops                                     |     | LAMINATED     |   | GRANITE                | X    | CERAMIC TILES | OTHERS           | FAIR    | \$ 50.00    | )      |       |       | Clogged sink; unit 3 S - Major repairs                                               |
| Appliances                                      | x   | STOVE         | X | REFRIGERATOR           |      | DISHWASHER    | MICROWAY         | FAIR    |             | \$     | 50.00 |       | Damaged oven door rubber insulations; unit 2 N - Minor repairs                       |
| Ventilation                                     |     | EXHAUST VENT  | X | WINDOWS                |      | RANGE HOOD    | OTHERS           |         |             |        |       |       |                                                                                      |
| INTERIOR WALLS - FLOORS - CEILING - WINDOWS     |     |               |   |                        |      |               |                  | FAIR    |             |        |       |       | FAIR                                                                                 |
| Wall Systems                                    | X   | DRYWALLS      |   | PLASTER                |      | WOOD PANEL    | BRICK/CONC       | RT FAIR | \$ 2,400.00 | )      |       |       | Holes, water damaged in all unit furnace room - Major repairs                        |
| Ceiling Systems                                 | x   | DRYWALLS      |   | PLASTER                |      | WOOD PANEL    | OTHERS           | FAIR    |             | \$     | 30.00 |       | Bulging bedroom ceiling; unit 1 N - Minor repairs                                    |
| Floor Systems                                   |     | HARDWOOD      | x | LAMINATED              |      | CARPET        | x CT/VT          | FAIR    | \$ 800.00   | )      |       |       | Damaged and weak floors; unit 3 N, 3 S, 1 S - Major repairs                          |
| Window Systems                                  | x   | THERMAL PANE  |   | WOODEN SASH            | x    | GLASS BLOCK   | CASEMENT         | FAIR    | \$ 600.00   | )      |       |       | Damaged window frames - unit 1 N , 2 S - Major repairs                               |
| Door Systems                                    | х   | WOOD          |   | STEEL                  | 1    | POCKET DOORS  | GLASS DOOR       | S FAIR  | \$ 400.00   | )      |       |       | Broken door jamb/ frames - unit 3 N, 2 N - Major repairs                             |
| Electrical Systems                              | ×   | LIGHT FIXTURE | × | CEILING FAN            |      | RECESS LIGHTS | TRACK LIGH       |         |             |        |       |       |                                                                                      |
| Plumbing Systems                                | v   | COPPER        |   | GALVANIZED             | v    | PVC PIPES     | RUBBER PIPI      |         |             |        |       |       |                                                                                      |
| Others                                          | - ^ | COLLE         | _ | GALVAINILLD            | Ê    | TVCTILLS      | NODDERTH         | -       |             |        |       |       | =                                                                                    |
| ROOFING SYSTEMS                                 | х   | FLAT          |   | GABLE                  |      | HIP           | OTHERS           | FAIR    |             |        |       |       | FAIR                                                                                 |
| Roof Covering                                   | _   | RUBBER        | v | MODIFIED               | _    | SHINGLES      | STEEL            |         | \$ 600.00   | ,      |       |       | Loose/ cracked side flashings - Major repairs                                        |
| Accessibility                                   |     | INSPECTED     | _ | NO ACCESS              |      | NOT INSPECTED | OTHER            |         | 3 000.00    |        |       |       |                                                                                      |
| Roof fascia - Eaves & Soffit                    | ^   | STEEL         | - | WOOD                   | +    | VINYL         | CONCRETE         |         |             |        | -     |       |                                                                                      |
|                                                 | +   | STEEL         | - | PLASTIC                | +    | COPPER        | OTHER            | FAIR    |             |        | 20.00 |       | Missing down spout extensions - Minor repairs                                        |
| Gutters and Down spouts                         | X   |               | - |                        | 1    |               |                  | FAIR    | \$ 300.00   | _      | 20.00 |       |                                                                                      |
|                                                 |     |               |   | STEEL                  |      | PVC           | OTHER            | FAIR    | \$ 300.00   | )      |       |       | Missing chimney crown and cap - Major repairs                                        |
|                                                 | X   | BRICKS        |   |                        | _    |               |                  |         |             |        |       |       |                                                                                      |
| Flashings                                       | X   | STEEL         |   | VINYL                  |      | WOOD          | OTHER            |         |             | +      | _     |       |                                                                                      |
| Flashings<br>Opening Hatch                      | X   |               |   | VINYL<br>PORCH CEILING |      | WOOD<br>NONE  | OTHER<br>X OTHER |         |             |        |       |       |                                                                                      |
| Flashings<br>Opening Hatch                      | X   | STEEL         |   |                        |      |               |                  |         |             |        |       |       |                                                                                      |
| Chimney<br>Flashings<br>Opening Hatch<br>Others | X   | STEEL         |   | PORCH CEILING          | MATE |               | X OTHER          |         | \$16,370.00 |        |       |       |                                                                                      |
| Flashings<br>Opening Hatch<br>Others            | X   | STEEL         |   | PORCH CEILING          | MATE | NONE          | X OTHER          |         | \$16,370.00 |        |       |       |                                                                                      |
| Flashings<br>Opening Hatch                      | X   | STEEL         |   | PORCH CEILING          | иате | NONE          | X OTHER          |         | \$16,370.00 |        |       | ş -   | SUBMITTED CONTRACTOR'S PROPOSAL AMOUNT                                               |
| Flashings<br>Opening Hatch<br>Ithers            | X   | STEEL         |   | PORCH CEILING          |      | NONE          | X OTHER          |         | \$16,370.00 | \$630. | -     | \$ -  | SUBMITTED CONTRACTOR'S PROPOSAL AMOUNT                                               |