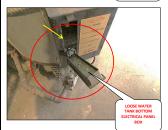

|                                                 |        |              |    |                   |              |                | PLEASE C             | CHECK ALL FURNACE                    | ROOMS                                |                                              |                                                                                                                                                                       |
|-------------------------------------------------|--------|--------------|----|-------------------|--------------|----------------|----------------------|--------------------------------------|--------------------------------------|----------------------------------------------|-----------------------------------------------------------------------------------------------------------------------------------------------------------------------|
| ITEMS/ ROOMS/ LOCATIONS                         |        | ТҮРЕ         |    | ТҮРЕ              | ТҮРЕ         | ТҮРЕ           | PRESENT<br>CONDITION | ESTIMATED<br>MAJOR REPAIRS<br>AMOUNT | ESTIMATED<br>MINOR REPAIRS<br>AMOUNT | Submitted<br>Contractor's<br>proposal amount | REMARKS/ COMMENTS and RECOMMENDATION                                                                                                                                  |
| EXTERIOR SYSTEMS                                |        |              |    |                   |              |                | FAIR                 | \$0.00                               | \$0.00                               | \$ -                                         |                                                                                                                                                                       |
| Exterior walls                                  | X      | BRICKS       | Ш  | V. SIDINGS        | WOOD         | CONCRETE       | FAIR                 |                                      | \$ 200.00                            |                                              | Plants and tree branches are too close to exterior brick walls - Minor repairs                                                                                        |
| Walkway - Driveways                             | _      | BRICKS       | X  | CONCRETE          | ASPHALT      | DIRT           | FAIR                 | \$ 500.00                            |                                      |                                              | Damaged, buckling front and rear concrete walkway - Major repairs                                                                                                     |
| Stairs - Stoops                                 |        | BRICKS       | X  | CONCRETE          | WOOD         | STEEL          |                      |                                      |                                      |                                              | 4                                                                                                                                                                     |
| Electrical fixtures                             | X      | LIGHT FIX.   |    | SPOTLIGHT X       | EMER. LIGHTS | OTHERS         |                      |                                      |                                      |                                              |                                                                                                                                                                       |
| Windows - Frames - Lintels                      | X      | T. PANE      | X  | GLASS BLCK        | CASEMENT     | BOARDED        | FAIR                 |                                      | \$ 200.00                            |                                              | Badly cracked exterior concrete window sills - Minor repairs                                                                                                          |
| Main doors                                      | X      | STEEL        |    | WOOD X            | GLASS/STEEL  | X GLASS/WOOD   |                      |                                      |                                      |                                              |                                                                                                                                                                       |
| Fences - Gates                                  | X      | STEEL        |    | WOOD              | CONCRETE     | OTHERS         |                      |                                      |                                      |                                              |                                                                                                                                                                       |
| Signage's                                       |        | PLASTIC      |    | STEEL             | WOOD         | OTHERS         |                      |                                      |                                      |                                              |                                                                                                                                                                       |
| Canopy - Shades                                 |        | STEEL        |    | VINYL             | WOOD         | PLASTIC        |                      |                                      |                                      |                                              |                                                                                                                                                                       |
| Balcony Stairs - Porches                        |        | STEEL        |    | CONCRETE X        | WOOD         | BRICK          | FAIR                 | \$ 1,500.00                          |                                      |                                              | Badly cracked porch column and loose upper joist - Major repairs                                                                                                      |
| Others                                          |        |              | Ш  |                   |              |                | FAIR                 |                                      | \$ 30.00                             |                                              | Exterior faucet replace to non frost free exterior faucet - Minor repairs                                                                                             |
| GARAGE SYSTEMS/ PARKING LOT                     |        |              |    |                   |              |                | GOOD                 |                                      |                                      |                                              | GOOD - Open parking lot only - 8 spaces                                                                                                                               |
| Garage roofing system                           |        | FLAT/ RUBBER |    | SHINGLES          | ROLL ROOF    | STEEL          |                      |                                      |                                      |                                              |                                                                                                                                                                       |
| Exterior walls                                  |        | VINYL        |    | WOOD              | BRICKS       | STEEL          |                      |                                      |                                      |                                              |                                                                                                                                                                       |
| Windows - Frames - Lintels                      |        | T. PANE      |    | GLASS BLCK        | JALOUSIE     | PICTURE        |                      |                                      |                                      |                                              |                                                                                                                                                                       |
| Service doors                                   |        | STEEL        |    | WOOD              | STEEL/GLASS  | OTHERS         |                      |                                      |                                      |                                              |                                                                                                                                                                       |
| Overhead doors                                  |        | STEEL        |    | WOOD              | STEEL/GLASS  | WOOD/GLASS     |                      |                                      |                                      |                                              |                                                                                                                                                                       |
| Floors - Walkway                                |        | CONCRETE     |    | BRICKS            | DIRT         | OTHERS         |                      |                                      |                                      |                                              |                                                                                                                                                                       |
| Electrical Systems                              |        | LIGHT FIX.   |    | EMER. LIGHTS      | SPOTLIGHT    | OTHERS         |                      |                                      |                                      |                                              |                                                                                                                                                                       |
| Others                                          |        |              |    |                   |              |                |                      |                                      |                                      |                                              |                                                                                                                                                                       |
| COMMON STAIRS/ LOBBY/ HALLWAY                   |        |              |    |                   |              |                | FAIR                 |                                      |                                      |                                              | FAIR                                                                                                                                                                  |
| Exterior doors                                  |        | STEEL        | П  | WOOD X            | GLASS/WOOD   | X GLASS/STEEL  |                      |                                      |                                      |                                              |                                                                                                                                                                       |
| Floors                                          | x      | CERAMIC T.   |    | VINYL TILES X     | WOOD         | CONCRETE       |                      |                                      |                                      |                                              | ]                                                                                                                                                                     |
| Walls                                           | X      | DRYWALL      | x  | PLASTER           | WOOD         | X BRICK/CONCRT | FAIR                 | \$ 600.00                            |                                      |                                              | Front common lobby; cracked interior brick walls - Major repairs                                                                                                      |
| Ceiling                                         | x      | DRYWALL      | x  | PLASTER           | WOOD         | BRICK/CONCRT   |                      |                                      |                                      |                                              | ]                                                                                                                                                                     |
| Window Systems                                  | Т      | T. PANE      | П  | WOOOD SASH        | SKYLIGHT     | GLASS BLCK     |                      |                                      |                                      |                                              | ]                                                                                                                                                                     |
| Electrical Systems                              | x      | LIGHT FIX    | x  | EMERG. LIGHTS     | SPOTLIGHT    | OTHERS         |                      |                                      |                                      |                                              |                                                                                                                                                                       |
| Stairs Railings - Steps - Baluster              | x      | WOOD         |    | STEEL             | VINYL        | OTHERS         |                      |                                      |                                      |                                              |                                                                                                                                                                       |
| Detectors                                       | x      | SMOKE D.     | x  | CO2 DET.          | HEAT DET.    | FIRE EXTING.   |                      |                                      |                                      |                                              | 1                                                                                                                                                                     |
| Others                                          |        |              |    |                   |              |                |                      |                                      |                                      |                                              | 1                                                                                                                                                                     |
| BASEMENT/ STRUCTURAL SYSTEMS                    |        |              |    |                   |              |                | FAIR                 |                                      |                                      |                                              | FAIR                                                                                                                                                                  |
| Door Systems                                    | ×      | STEEL        | т  | WOOD              | BOARDED      | OTHERS         |                      |                                      |                                      |                                              |                                                                                                                                                                       |
| Walls Systems                                   | ×      | DRYWALL      | Н  | PLASTER           | BRICKS       | CONCRETE       |                      |                                      |                                      |                                              | 1                                                                                                                                                                     |
| Ceiling Systems                                 | ×      | DRYWALL      | Н  | PLASTER           | BRICKS       | CONCRETE       |                      |                                      |                                      |                                              | 1                                                                                                                                                                     |
| Floors Systems                                  | ×      | CONCRETE     | Н  | BRICKS            | VINYL        | X CERAMIC      |                      |                                      |                                      |                                              | 1                                                                                                                                                                     |
| Electrical Systems                              | x      | LIGHT FIX.   | Н  | EMER, LIGHTS      | SPOTLIGHT    | SENSOR LIGHT   | FAIR                 | \$ 150.00                            |                                      |                                              | GFCI outlets in laundry room not working and other are reverse polarity - Major repairs                                                                               |
| Window Systems                                  | ×      | GLASS BLCK   | ×  | T. PANE           | WOODEN SASH  | BOARDED        |                      | ·                                    |                                      |                                              |                                                                                                                                                                       |
| Sewer Systems - Drainage Systems                | ×      | CAST IRON    | ×  | PVC PIPES         | COPPER       | CLAY TILES     | FAIR                 | \$ 600.00                            |                                      |                                              | Dirty catch basin; please check all underground sewer lines- Major repairs                                                                                            |
| Beams and Columns                               | ×      | STEEL        | Ħ  | WOOD              | CONCRETE     | OTHERS         |                      | ·                                    |                                      |                                              | , ,                                                                                                                                                                   |
| Garbage - Debris                                |        | PRESENT      | ×  | CLEAN BSMT.       | STORAGE      | MTCE.QUART.    |                      |                                      |                                      |                                              |                                                                                                                                                                       |
| Others                                          | _      | THESENT      | Ĥ  | CLEAR USANI.      | STORAGE      | MITCE.QUART.   |                      |                                      |                                      |                                              |                                                                                                                                                                       |
| PLUMBING/ INSULATIONS AND INFESTATIONS          |        |              | Н  |                   |              |                | FAIR                 |                                      |                                      |                                              | FAIR                                                                                                                                                                  |
| Water Main Systems                              | _      | METERED      | т  | NONE METER        | OTHERS       |                |                      |                                      |                                      |                                              |                                                                                                                                                                       |
| Water Pipes                                     | ×      | COPPER       | ×  | GALVANIZED        | PLASTIC/PVC  | RUBBER         |                      |                                      |                                      |                                              |                                                                                                                                                                       |
| Sewer Pipes                                     | Ť      | COPPER       | ×  | PVC X             | CAST IRON    | GALVANIZE      |                      |                                      |                                      |                                              | 1                                                                                                                                                                     |
| Wrap around pipe insulations                    | _      | PRESENT      | ×  | NONE              | MINIMAL      | CLEAN          |                      |                                      |                                      |                                              | 1                                                                                                                                                                     |
| Efflorescence on walls                          |        | PRESENT      | ×  | NONE              | MINIMAL      | CLEAN          |                      |                                      |                                      |                                              |                                                                                                                                                                       |
| Evidence of Mildew - Mold                       |        | PRESENT      | ×  | NONE              | MINIMAL      | CLEAN          |                      |                                      |                                      |                                              |                                                                                                                                                                       |
| Evidence of Water backing - up                  |        | PRESENT      | ×  | NONE              | MINIMAL      | CLEAN          |                      |                                      |                                      |                                              |                                                                                                                                                                       |
| Evidence of Mice/ Rats droppings                | ×      | PRESENT      | Ħ  | NONE              | MINIMAL      | CLEAN          | FAIR                 | \$ 800.00                            |                                      |                                              | Evidence of mice droppings in all units - refer to Qualified exterminator prior to closing - Major repairs                                                            |
| Evidence of Termites Hubs- Other Vermin         |        | PRESENT      | ×  | NONE              | MINIMAL      | CLEAN          |                      |                                      |                                      |                                              |                                                                                                                                                                       |
| Others                                          |        |              | Ħ  |                   |              |                |                      |                                      |                                      |                                              |                                                                                                                                                                       |
| LIFE SAFETY - COMMUNICATION - TRANSPORTATION    |        |              | Н  |                   |              |                | FAIR                 |                                      |                                      |                                              | FAIR                                                                                                                                                                  |
| Fire Extinguisher -Fire Alarm - Water Sprinkler | _      | PRESENT      | т  | NONE              |              |                |                      |                                      |                                      |                                              |                                                                                                                                                                       |
| Smoke and Carbon Monoxide Detectors Fire Alarm  | ×      | PRESENT      | Н  | NONE              |              |                | FAIR                 | \$ 100.00                            |                                      |                                              | Some units smoke and CO2 detectors are missing or not working; please check all units - Major repairs                                                                 |
| Security Alarms                                 |        | PRESENT      | Н  | NONE              |              |                |                      | ·                                    |                                      |                                              |                                                                                                                                                                       |
| Intercoms- Door Bells and Buzzers               | У      | PRESENT      | П  | NONE              |              |                |                      |                                      |                                      |                                              | 1                                                                                                                                                                     |
| Escalator - Elevators                           | Ť      | PRESENT      | ×  | NONE              | HYDRAULIC    | CABLE          |                      |                                      |                                      |                                              | 1                                                                                                                                                                     |
| Telephone Systems - Radio Dispatch              | $\top$ | PRESENT      | x  | NONE              | IN HOUSE     |                |                      |                                      |                                      |                                              | 1                                                                                                                                                                     |
| Others                                          | T      | 1            | П  |                   |              |                |                      |                                      |                                      |                                              | 1                                                                                                                                                                     |
| HEATING & COOLING SYSTEMS                       | t      | CENTRALIZED  | x  | INDIVIDUAL X      | IN UNIT      | OUTSIDE - UNIT | FAIR                 |                                      |                                      |                                              | FAIR                                                                                                                                                                  |
| Heating Systems                                 | ×      | FORCE AIR    | т  | BOILER            | ELECTRIC     | X GAS          | FAIR                 | \$ 2,000.00                          |                                      |                                              | Dirty, rusted furnaces in all units - Refer to Qualified HVAC technician to check prior to closing - Major repairs                                                    |
| Cooling Systems                                 | Ť      | CENTRALIZED  | ٧  | INDIVIDUAL X      | WINDOW A/C   | OTHER          | 174IIX               | 3 2,000.00                           |                                      |                                              |                                                                                                                                                                       |
| A/C Compressor - Outdoor Fan                    | _      | CENTRALIZED  | ×  | INDIVIDUAL        | NONE         | OTHER          | FAIR                 | \$ 300.00                            |                                      |                                              | Damaged A/C lines rubber insulations and loose electrical panels on A/C outdoor fans over the roof - Major repairs                                                    |
| Humidifier                                      | +      | PRESENT      | v  | NONE              | NONE         | OTHER          | PAIR                 | 3 300.00                             |                                      |                                              | Sumper tyc microsoft institutions and abox electrical particle of type of diagon terrors.                                                                             |
| Electrical Systems                              |        | LIGHT FIX    | v  |                   | GFCI         | OTHER          |                      |                                      |                                      |                                              | 1                                                                                                                                                                     |
| Plumbing & Drain systems                        | - 0    | PRESENT      | Ĥ  | OUTLETS X<br>NONE | Gru          | OTHER          |                      |                                      |                                      |                                              | 1                                                                                                                                                                     |
|                                                 | - X    | CENTRALIZED  | Н  | INDIVIDUAL        | IN COURT     |                | EAID                 | 6 600.00                             |                                      |                                              | Rusted and corroded water pipes over water heater and loose electrical panel on lower sections - Major repairs                                                        |
| Water Tank Heater                               | X      | CENTRALIZED  | Н  | INDIVIDUAL        | IN UNIT      | X OUTSIDE-UNIT | FAIR                 | \$ 600.00                            |                                      |                                              | Rusted and corroded water pipes over water heater and loose electrical panel on lower sections - Major repairs  Rusted flue/ vent pipes over the roof - Major repairs |
| Others UNIT DOOR SYSTEMS                        | +      |              | Н  |                   |              |                | FAIR                 | \$ 200.00                            |                                      |                                              |                                                                                                                                                                       |
|                                                 | +      |              | H  |                   |              |                | GOOD                 |                                      |                                      |                                              | G00D                                                                                                                                                                  |
| Main doors                                      | X      | STEEL        | X  | WOOD              | WOOD/ GLASS  | STEEL/GLASS    |                      |                                      |                                      |                                              |                                                                                                                                                                       |
| Door Frames                                     | +      | STEEL        | X  | WOOD              | CONCRETE     | OTHERS         |                      |                                      |                                      |                                              |                                                                                                                                                                       |
| Door Locks- Hardware's                          | X      | DEADBOLT     | X  | DOOR KNOB         | PADLOCK      | OTHERS         |                      |                                      |                                      |                                              |                                                                                                                                                                       |
| Storm Doors                                     | _      | STEEL/ GLASS | Н  | WOOD/GLASS X      | STEEL        | WOOD           |                      |                                      |                                      |                                              |                                                                                                                                                                       |
| Threshold Moldings                              | _      | STEEL        | X  | WOOD              | RUBBER       | OTHERS         |                      |                                      |                                      |                                              |                                                                                                                                                                       |
| Others                                          | +      |              | Н  |                   |              |                |                      |                                      |                                      |                                              | Lucia Company                                                                                                                                                         |
| ELECTRICAL SYSTEMS                              | X      | IN UNIT      | ш  | IN BSMT.          |              |                | FAIR                 |                                      |                                      |                                              | FAIR                                                                                                                                                                  |
| Service Drop Inlet Wires                        | X      | OVERHEAD     | ш  | UNDERGROUND       | IN BLDG.     | OTHERS         | FAIR                 | \$ 250.00                            |                                      |                                              | Obstructed by tree branches - Major repairs                                                                                                                           |
| Electrical Panel Box                            | X      | BREAKER      | Ш  | FUSES             | KNOB/TUBE    | OTHERS         | FAIR                 | \$ 2,500.00                          |                                      |                                              | Missing AFCI breaker device and room labels in all unit electrical panel box - Major repairs                                                                          |
| Grounding Method                                | X      | GROUND BAR   | Ш  | WATER PIPES       | NONE         | OTHERS         |                      |                                      |                                      |                                              |                                                                                                                                                                       |
| Electrical fixtures                             | X      | LIGHT FIX.   | x  | CEILING FAN       | TRACK LIGHT  | RECESS LIGHT   |                      |                                      |                                      |                                              | <u> </u>                                                                                                                                                              |
| Outlets - Switch - Covers                       | X      | GFCI         | Ш  | AFCI X            | REGULAR      | OTHERS         |                      |                                      |                                      |                                              | <u> </u>                                                                                                                                                              |
| Service Size                                    | X      | 100 AMPS     | ₽Ì | 200 AMPS          | 400 AMPS     | X 800 AMPS     |                      |                                      |                                      |                                              | ]                                                                                                                                                                     |
|                                                 |        |              |    |                   |              |                |                      |                                      |                                      |                                              | 1 I                                                                                                                                                                   |
| Others                                          |        |              |    |                   |              |                |                      |                                      |                                      |                                              |                                                                                                                                                                       |