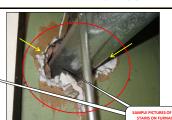

|                                                 |        |              |    |                   |              |                | PLEASE C             | CHECK ALL FURNACE                    | ROOMS                                |                                              |                                                                                                                                                                       |
|-------------------------------------------------|--------|--------------|----|-------------------|--------------|----------------|----------------------|--------------------------------------|--------------------------------------|----------------------------------------------|-----------------------------------------------------------------------------------------------------------------------------------------------------------------------|
| ITEMS/ ROOMS/ LOCATIONS                         |        | ТҮРЕ         |    | ТҮРЕ              | ТҮРЕ         | ТҮРЕ           | PRESENT<br>CONDITION | ESTIMATED<br>MAJOR REPAIRS<br>AMOUNT | ESTIMATED<br>MINOR REPAIRS<br>AMOUNT | Submitted<br>Contractor's<br>proposal amount | REMARKS/ COMMENTS and RECOMMENDATION                                                                                                                                  |
| EXTERIOR SYSTEMS                                |        |              |    |                   |              |                | FAIR                 | \$0.00                               | \$0.00                               | \$ -                                         |                                                                                                                                                                       |
| Exterior walls                                  | X      | BRICKS       | Ш  | V. SIDINGS        | WOOD         | CONCRETE       | FAIR                 |                                      | \$ 200.00                            |                                              | Plants and tree branches are too close to exterior brick walls - Minor repairs                                                                                        |
| Walkway - Driveways                             | _      | BRICKS       | X  | CONCRETE          | ASPHALT      | DIRT           | FAIR                 | \$ 500.00                            |                                      |                                              | Damaged, buckling front and rear concrete walkway - Major repairs                                                                                                     |
| Stairs - Stoops                                 |        | BRICKS       | X  | CONCRETE          | WOOD         | STEEL          |                      |                                      |                                      |                                              | 4                                                                                                                                                                     |
| Electrical fixtures                             | X      | LIGHT FIX.   |    | SPOTLIGHT X       | EMER. LIGHTS | OTHERS         |                      |                                      |                                      |                                              |                                                                                                                                                                       |
| Windows - Frames - Lintels                      | X      | T. PANE      | X  | GLASS BLCK        | CASEMENT     | BOARDED        | FAIR                 |                                      | \$ 200.00                            |                                              | Badly cracked exterior concrete window sills - Minor repairs                                                                                                          |
| Main doors                                      | X      | STEEL        |    | WOOD X            | GLASS/STEEL  | X GLASS/WOOD   |                      |                                      |                                      |                                              |                                                                                                                                                                       |
| Fences - Gates                                  | X      | STEEL        |    | WOOD              | CONCRETE     | OTHERS         |                      |                                      |                                      |                                              |                                                                                                                                                                       |
| Signage's                                       |        | PLASTIC      |    | STEEL             | WOOD         | OTHERS         |                      |                                      |                                      |                                              |                                                                                                                                                                       |
| Canopy - Shades                                 |        | STEEL        |    | VINYL             | WOOD         | PLASTIC        |                      |                                      |                                      |                                              |                                                                                                                                                                       |
| Balcony Stairs - Porches                        |        | STEEL        |    | CONCRETE X        | WOOD         | BRICK          | FAIR                 | \$ 1,500.00                          |                                      |                                              | Badly cracked porch column and loose upper joist - Major repairs                                                                                                      |
| Others                                          |        |              | Ш  |                   |              |                | FAIR                 |                                      | \$ 30.00                             |                                              | Exterior faucet replace to non frost free exterior faucet - Minor repairs                                                                                             |
| GARAGE SYSTEMS/ PARKING LOT                     |        |              |    |                   |              |                | GOOD                 |                                      |                                      |                                              | GOOD - Open parking lot only - 8 spaces                                                                                                                               |
| Garage roofing system                           |        | FLAT/ RUBBER |    | SHINGLES          | ROLL ROOF    | STEEL          |                      |                                      |                                      |                                              |                                                                                                                                                                       |
| Exterior walls                                  |        | VINYL        |    | WOOD              | BRICKS       | STEEL          |                      |                                      |                                      |                                              |                                                                                                                                                                       |
| Windows - Frames - Lintels                      |        | T. PANE      |    | GLASS BLCK        | JALOUSIE     | PICTURE        |                      |                                      |                                      |                                              |                                                                                                                                                                       |
| Service doors                                   |        | STEEL        |    | WOOD              | STEEL/GLASS  | OTHERS         |                      |                                      |                                      |                                              |                                                                                                                                                                       |
| Overhead doors                                  |        | STEEL        |    | WOOD              | STEEL/GLASS  | WOOD/GLASS     |                      |                                      |                                      |                                              |                                                                                                                                                                       |
| Floors - Walkway                                |        | CONCRETE     |    | BRICKS            | DIRT         | OTHERS         |                      |                                      |                                      |                                              |                                                                                                                                                                       |
| Electrical Systems                              |        | LIGHT FIX.   |    | EMER. LIGHTS      | SPOTLIGHT    | OTHERS         |                      |                                      |                                      |                                              |                                                                                                                                                                       |
| Others                                          |        |              |    |                   |              |                |                      |                                      |                                      |                                              |                                                                                                                                                                       |
| COMMON STAIRS/ LOBBY/ HALLWAY                   |        |              |    |                   |              |                | FAIR                 |                                      |                                      |                                              | FAIR                                                                                                                                                                  |
| Exterior doors                                  |        | STEEL        | П  | WOOD X            | GLASS/WOOD   | X GLASS/STEEL  |                      |                                      |                                      |                                              |                                                                                                                                                                       |
| Floors                                          | x      | CERAMIC T.   |    | VINYL TILES X     | WOOD         | CONCRETE       |                      |                                      |                                      |                                              | ]                                                                                                                                                                     |
| Walls                                           | X      | DRYWALL      | x  | PLASTER           | WOOD         | X BRICK/CONCRT | FAIR                 | \$ 600.00                            |                                      |                                              | Front common lobby; cracked interior brick walls - Major repairs                                                                                                      |
| Ceiling                                         | x      | DRYWALL      | x  | PLASTER           | WOOD         | BRICK/CONCRT   |                      |                                      |                                      |                                              | ]                                                                                                                                                                     |
| Window Systems                                  | Т      | T. PANE      | П  | WOOOD SASH        | SKYLIGHT     | GLASS BLCK     |                      |                                      |                                      |                                              | ]                                                                                                                                                                     |
| Electrical Systems                              | x      | LIGHT FIX    | x  | EMERG. LIGHTS     | SPOTLIGHT    | OTHERS         |                      |                                      |                                      |                                              |                                                                                                                                                                       |
| Stairs Railings - Steps - Baluster              | x      | WOOD         |    | STEEL             | VINYL        | OTHERS         |                      |                                      |                                      |                                              |                                                                                                                                                                       |
| Detectors                                       | x      | SMOKE D.     | x  | CO2 DET.          | HEAT DET.    | FIRE EXTING.   |                      |                                      |                                      |                                              | 1                                                                                                                                                                     |
| Others                                          |        |              |    |                   |              |                |                      |                                      |                                      |                                              | 1                                                                                                                                                                     |
| BASEMENT/ STRUCTURAL SYSTEMS                    |        |              |    |                   |              |                | FAIR                 |                                      |                                      |                                              | FAIR                                                                                                                                                                  |
| Door Systems                                    | ×      | STEEL        | т  | WOOD              | BOARDED      | OTHERS         |                      |                                      |                                      |                                              |                                                                                                                                                                       |
| Walls Systems                                   | ×      | DRYWALL      | Н  | PLASTER           | BRICKS       | CONCRETE       |                      |                                      |                                      |                                              | 1                                                                                                                                                                     |
| Ceiling Systems                                 | ×      | DRYWALL      | Н  | PLASTER           | BRICKS       | CONCRETE       |                      |                                      |                                      |                                              | 1                                                                                                                                                                     |
| Floors Systems                                  | ×      | CONCRETE     | Н  | BRICKS            | VINYL        | X CERAMIC      |                      |                                      |                                      |                                              | 1                                                                                                                                                                     |
| Electrical Systems                              | x      | LIGHT FIX.   | Н  | EMER, LIGHTS      | SPOTLIGHT    | SENSOR LIGHT   | FAIR                 | \$ 150.00                            |                                      |                                              | GFCI outlets in laundry room not working and other are reverse polarity - Major repairs                                                                               |
| Window Systems                                  | ×      | GLASS BLCK   | ×  | T. PANE           | WOODEN SASH  | BOARDED        |                      | ·                                    |                                      |                                              |                                                                                                                                                                       |
| Sewer Systems - Drainage Systems                | ×      | CAST IRON    | ×  | PVC PIPES         | COPPER       | CLAY TILES     | FAIR                 | \$ 600.00                            |                                      |                                              | Dirty catch basin; please check all underground sewer lines- Major repairs                                                                                            |
| Beams and Columns                               | ×      | STEEL        | Ħ  | WOOD              | CONCRETE     | OTHERS         |                      | ·                                    |                                      |                                              | , ,                                                                                                                                                                   |
| Garbage - Debris                                |        | PRESENT      | ×  | CLEAN BSMT.       | STORAGE      | MTCE.QUART.    |                      |                                      |                                      |                                              |                                                                                                                                                                       |
| Others                                          | _      | THESENT      | Ĥ  | CLEAR USANI.      | STORAGE      | MITCE.QUART.   |                      |                                      |                                      |                                              |                                                                                                                                                                       |
| PLUMBING/ INSULATIONS AND INFESTATIONS          |        |              | Н  |                   |              |                | FAIR                 |                                      |                                      |                                              | FAIR                                                                                                                                                                  |
| Water Main Systems                              | _      | METERED      | т  | NONE METER        | OTHERS       |                |                      |                                      |                                      |                                              |                                                                                                                                                                       |
| Water Pipes                                     | ×      | COPPER       | ×  | GALVANIZED        | PLASTIC/PVC  | RUBBER         |                      |                                      |                                      |                                              |                                                                                                                                                                       |
| Sewer Pipes                                     | Ť      | COPPER       | ×  | PVC X             | CAST IRON    | GALVANIZE      |                      |                                      |                                      |                                              | 1                                                                                                                                                                     |
| Wrap around pipe insulations                    | _      | PRESENT      | ×  | NONE              | MINIMAL      | CLEAN          |                      |                                      |                                      |                                              | 1                                                                                                                                                                     |
| Efflorescence on walls                          |        | PRESENT      | ×  | NONE              | MINIMAL      | CLEAN          |                      |                                      |                                      |                                              |                                                                                                                                                                       |
| Evidence of Mildew - Mold                       |        | PRESENT      | ×  | NONE              | MINIMAL      | CLEAN          |                      |                                      |                                      |                                              |                                                                                                                                                                       |
| Evidence of Water backing - up                  |        | PRESENT      | ×  | NONE              | MINIMAL      | CLEAN          |                      |                                      |                                      |                                              |                                                                                                                                                                       |
| Evidence of Mice/ Rats droppings                | ×      | PRESENT      | Ħ  | NONE              | MINIMAL      | CLEAN          | FAIR                 | \$ 800.00                            |                                      |                                              | Evidence of mice droppings in all units - refer to Qualified exterminator prior to closing - Major repairs                                                            |
| Evidence of Termites Hubs- Other Vermin         |        | PRESENT      | ×  | NONE              | MINIMAL      | CLEAN          |                      |                                      |                                      |                                              |                                                                                                                                                                       |
| Others                                          |        |              | Ħ  |                   |              |                |                      |                                      |                                      |                                              |                                                                                                                                                                       |
| LIFE SAFETY - COMMUNICATION - TRANSPORTATION    |        |              | Н  |                   |              |                | FAIR                 |                                      |                                      |                                              | FAIR                                                                                                                                                                  |
| Fire Extinguisher -Fire Alarm - Water Sprinkler | _      | PRESENT      | т  | NONE              |              |                |                      |                                      |                                      |                                              |                                                                                                                                                                       |
| Smoke and Carbon Monoxide Detectors Fire Alarm  | ×      | PRESENT      | Н  | NONE              |              |                | FAIR                 | \$ 100.00                            |                                      |                                              | Some units smoke and CO2 detectors are missing or not working; please check all units - Major repairs                                                                 |
| Security Alarms                                 |        | PRESENT      | Н  | NONE              |              |                |                      | ·                                    |                                      |                                              |                                                                                                                                                                       |
| Intercoms- Door Bells and Buzzers               | У      | PRESENT      | П  | NONE              |              |                |                      |                                      |                                      |                                              | 1                                                                                                                                                                     |
| Escalator - Elevators                           | Ť      | PRESENT      | ×  | NONE              | HYDRAULIC    | CABLE          |                      |                                      |                                      |                                              | 1                                                                                                                                                                     |
| Telephone Systems - Radio Dispatch              | $\top$ | PRESENT      | x  | NONE              | IN HOUSE     |                |                      |                                      |                                      |                                              | 1                                                                                                                                                                     |
| Others                                          | T      | 1            | П  |                   |              |                |                      |                                      |                                      |                                              | 1                                                                                                                                                                     |
| HEATING & COOLING SYSTEMS                       | t      | CENTRALIZED  | x  | INDIVIDUAL X      | IN UNIT      | OUTSIDE - UNIT | FAIR                 |                                      |                                      |                                              | FAIR                                                                                                                                                                  |
| Heating Systems                                 | ×      | FORCE AIR    | т  | BOILER            | ELECTRIC     | X GAS          | FAIR                 | \$ 2,000.00                          |                                      |                                              | Dirty, rusted furnaces in all units - Refer to Qualified HVAC technician to check prior to closing - Major repairs                                                    |
| Cooling Systems                                 | Ť      | CENTRALIZED  | ٧  | INDIVIDUAL X      | WINDOW A/C   | OTHER          | 174IIX               | 3 2,000.00                           |                                      |                                              |                                                                                                                                                                       |
| A/C Compressor - Outdoor Fan                    | _      | CENTRALIZED  | ×  | INDIVIDUAL        | NONE         | OTHER          | FAIR                 | \$ 300.00                            |                                      |                                              | Damaged A/C lines rubber insulations and loose electrical panels on A/C outdoor fans over the roof - Major repairs                                                    |
| Humidifier                                      | +      | PRESENT      | v  | NONE              | NONE         | OTHER          | PAIR                 | 3 300.00                             |                                      |                                              | Sumper tyc microsoft institutions and abox electrical particle of type of diagon terrors.                                                                             |
| Electrical Systems                              |        | LIGHT FIX    | v  |                   | GFCI         | OTHER          |                      |                                      |                                      |                                              | 1                                                                                                                                                                     |
| Plumbing & Drain systems                        | - 0    | PRESENT      | Ĥ  | OUTLETS X<br>NONE | Gru          | OTHER          |                      |                                      |                                      |                                              | 1                                                                                                                                                                     |
|                                                 | - X    | CENTRALIZED  | Н  | INDIVIDUAL        | IN COURT     |                | EAID                 | 6 600.00                             |                                      |                                              | Rusted and corroded water pipes over water heater and loose electrical panel on lower sections - Major repairs                                                        |
| Water Tank Heater                               | X      | CENTRALIZED  | Н  | INDIVIDUAL        | IN UNIT      | X OUTSIDE-UNIT | FAIR                 | \$ 600.00                            |                                      |                                              | Rusted and corroded water pipes over water heater and loose electrical panel on lower sections - Major repairs  Rusted flue/ vent pipes over the roof - Major repairs |
| Others UNIT DOOR SYSTEMS                        | +      |              | Н  |                   |              |                | FAIR                 | \$ 200.00                            |                                      |                                              |                                                                                                                                                                       |
|                                                 | +      |              | H  |                   |              |                | GOOD                 |                                      |                                      |                                              | G00D                                                                                                                                                                  |
| Main doors                                      | X      | STEEL        | X  | WOOD              | WOOD/ GLASS  | STEEL/GLASS    |                      |                                      |                                      |                                              |                                                                                                                                                                       |
| Door Frames                                     | +      | STEEL        | X  | WOOD              | CONCRETE     | OTHERS         |                      |                                      |                                      |                                              |                                                                                                                                                                       |
| Door Locks- Hardware's                          | X      | DEADBOLT     | X  | DOOR KNOB         | PADLOCK      | OTHERS         |                      |                                      |                                      |                                              |                                                                                                                                                                       |
| Storm Doors                                     | _      | STEEL/ GLASS | Н  | WOOD/GLASS X      | STEEL        | WOOD           |                      |                                      |                                      |                                              |                                                                                                                                                                       |
| Threshold Moldings                              | _      | STEEL        | X  | WOOD              | RUBBER       | OTHERS         |                      |                                      |                                      |                                              |                                                                                                                                                                       |
| Others                                          | +      |              | Н  |                   |              |                |                      |                                      |                                      |                                              | Lucia Company                                                                                                                                                         |
| ELECTRICAL SYSTEMS                              | X      | IN UNIT      | ш  | IN BSMT.          |              |                | FAIR                 |                                      |                                      |                                              | FAIR                                                                                                                                                                  |
| Service Drop Inlet Wires                        | X      | OVERHEAD     | ш  | UNDERGROUND       | IN BLDG.     | OTHERS         | FAIR                 | \$ 250.00                            |                                      |                                              | Obstructed by tree branches - Major repairs                                                                                                                           |
| Electrical Panel Box                            | X      | BREAKER      | Ш  | FUSES             | KNOB/TUBE    | OTHERS         | FAIR                 | \$ 2,500.00                          |                                      |                                              | Missing AFCI breaker device and room labels in all unit electrical panel box - Major repairs                                                                          |
| Grounding Method                                | X      | GROUND BAR   | Ш  | WATER PIPES       | NONE         | OTHERS         |                      |                                      |                                      |                                              |                                                                                                                                                                       |
| Electrical fixtures                             | X      | LIGHT FIX.   | x  | CEILING FAN       | TRACK LIGHT  | RECESS LIGHT   |                      |                                      |                                      |                                              | <u> </u>                                                                                                                                                              |
| Outlets - Switch - Covers                       | X      | GFCI         | Ш  | AFCI X            | REGULAR      | OTHERS         |                      |                                      |                                      |                                              | <u> </u>                                                                                                                                                              |
| Service Size                                    | X      | 100 AMPS     | ₽Ì | 200 AMPS          | 400 AMPS     | X 800 AMPS     |                      |                                      |                                      |                                              | ]                                                                                                                                                                     |
|                                                 |        |              |    |                   |              |                |                      |                                      |                                      |                                              | 1 I                                                                                                                                                                   |
| Others                                          |        |              |    |                   |              |                |                      |                                      |                                      |                                              |                                                                                                                                                                       |