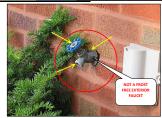

|                                                 |        |              |    |                   |              |                | PLEASE C             | CHECK ALL FURNACE                    | ROOMS                                |                                              |                                                                                                                                                                       |
|-------------------------------------------------|--------|--------------|----|-------------------|--------------|----------------|----------------------|--------------------------------------|--------------------------------------|----------------------------------------------|-----------------------------------------------------------------------------------------------------------------------------------------------------------------------|
| ITEMS/ ROOMS/ LOCATIONS                         |        | ТҮРЕ         |    | ТҮРЕ              | ТҮРЕ         | ТҮРЕ           | PRESENT<br>CONDITION | ESTIMATED<br>MAJOR REPAIRS<br>AMOUNT | ESTIMATED<br>MINOR REPAIRS<br>AMOUNT | Submitted<br>Contractor's<br>proposal amount | REMARKS/ COMMENTS and RECOMMENDATION                                                                                                                                  |
| EXTERIOR SYSTEMS                                |        |              |    |                   |              |                | FAIR                 | \$0.00                               | \$0.00                               | \$ -                                         |                                                                                                                                                                       |
| Exterior walls                                  | X      | BRICKS       | Ш  | V. SIDINGS        | WOOD         | CONCRETE       | FAIR                 |                                      | \$ 200.00                            |                                              | Plants and tree branches are too close to exterior brick walls - Minor repairs                                                                                        |
| Walkway - Driveways                             | _      | BRICKS       | X  | CONCRETE          | ASPHALT      | DIRT           | FAIR                 | \$ 500.00                            |                                      |                                              | Damaged, buckling front and rear concrete walkway - Major repairs                                                                                                     |
| Stairs - Stoops                                 |        | BRICKS       | X  | CONCRETE          | WOOD         | STEEL          |                      |                                      |                                      |                                              | 4                                                                                                                                                                     |
| Electrical fixtures                             | X      | LIGHT FIX.   |    | SPOTLIGHT X       | EMER. LIGHTS | OTHERS         |                      |                                      |                                      |                                              |                                                                                                                                                                       |
| Windows - Frames - Lintels                      | X      | T. PANE      | X  | GLASS BLCK        | CASEMENT     | BOARDED        | FAIR                 |                                      | \$ 200.00                            |                                              | Badly cracked exterior concrete window sills - Minor repairs                                                                                                          |
| Main doors                                      | X      | STEEL        |    | WOOD X            | GLASS/STEEL  | X GLASS/WOOD   |                      |                                      |                                      |                                              |                                                                                                                                                                       |
| Fences - Gates                                  | X      | STEEL        |    | WOOD              | CONCRETE     | OTHERS         |                      |                                      |                                      |                                              |                                                                                                                                                                       |
| Signage's                                       |        | PLASTIC      |    | STEEL             | WOOD         | OTHERS         |                      |                                      |                                      |                                              |                                                                                                                                                                       |
| Canopy - Shades                                 |        | STEEL        |    | VINYL             | WOOD         | PLASTIC        |                      |                                      |                                      |                                              |                                                                                                                                                                       |
| Balcony Stairs - Porches                        |        | STEEL        |    | CONCRETE X        | WOOD         | BRICK          | FAIR                 | \$ 1,500.00                          |                                      |                                              | Badly cracked porch column and loose upper joist - Major repairs                                                                                                      |
| Others                                          |        |              | Ш  |                   |              |                | FAIR                 |                                      | \$ 30.00                             |                                              | Exterior faucet replace to non frost free exterior faucet - Minor repairs                                                                                             |
| GARAGE SYSTEMS/ PARKING LOT                     |        |              |    |                   |              |                | GOOD                 |                                      |                                      |                                              | GOOD - Open parking lot only - 8 spaces                                                                                                                               |
| Garage roofing system                           |        | FLAT/ RUBBER |    | SHINGLES          | ROLL ROOF    | STEEL          |                      |                                      |                                      |                                              |                                                                                                                                                                       |
| Exterior walls                                  |        | VINYL        |    | WOOD              | BRICKS       | STEEL          |                      |                                      |                                      |                                              |                                                                                                                                                                       |
| Windows - Frames - Lintels                      |        | T. PANE      |    | GLASS BLCK        | JALOUSIE     | PICTURE        |                      |                                      |                                      |                                              |                                                                                                                                                                       |
| Service doors                                   |        | STEEL        |    | WOOD              | STEEL/GLASS  | OTHERS         |                      |                                      |                                      |                                              |                                                                                                                                                                       |
| Overhead doors                                  |        | STEEL        |    | WOOD              | STEEL/GLASS  | WOOD/GLASS     |                      |                                      |                                      |                                              |                                                                                                                                                                       |
| Floors - Walkway                                |        | CONCRETE     |    | BRICKS            | DIRT         | OTHERS         |                      |                                      |                                      |                                              |                                                                                                                                                                       |
| Electrical Systems                              |        | LIGHT FIX.   |    | EMER. LIGHTS      | SPOTLIGHT    | OTHERS         |                      |                                      |                                      |                                              |                                                                                                                                                                       |
| Others                                          |        |              |    |                   |              |                |                      |                                      |                                      |                                              |                                                                                                                                                                       |
| COMMON STAIRS/ LOBBY/ HALLWAY                   |        |              |    |                   |              |                | FAIR                 |                                      |                                      |                                              | FAIR                                                                                                                                                                  |
| Exterior doors                                  |        | STEEL        | П  | WOOD X            | GLASS/WOOD   | X GLASS/STEEL  |                      |                                      |                                      |                                              |                                                                                                                                                                       |
| Floors                                          | x      | CERAMIC T.   |    | VINYL TILES X     | WOOD         | CONCRETE       |                      |                                      |                                      |                                              | ]                                                                                                                                                                     |
| Walls                                           | X      | DRYWALL      | x  | PLASTER           | WOOD         | X BRICK/CONCRT | FAIR                 | \$ 600.00                            |                                      |                                              | Front common lobby; cracked interior brick walls - Major repairs                                                                                                      |
| Ceiling                                         | x      | DRYWALL      | x  | PLASTER           | WOOD         | BRICK/CONCRT   |                      |                                      |                                      |                                              | ]                                                                                                                                                                     |
| Window Systems                                  | Т      | T. PANE      | П  | WOOOD SASH        | SKYLIGHT     | GLASS BLCK     |                      |                                      |                                      |                                              | ]                                                                                                                                                                     |
| Electrical Systems                              | x      | LIGHT FIX    | x  | EMERG. LIGHTS     | SPOTLIGHT    | OTHERS         |                      |                                      |                                      |                                              |                                                                                                                                                                       |
| Stairs Railings - Steps - Baluster              | x      | WOOD         |    | STEEL             | VINYL        | OTHERS         |                      |                                      |                                      |                                              |                                                                                                                                                                       |
| Detectors                                       | x      | SMOKE D.     | x  | CO2 DET.          | HEAT DET.    | FIRE EXTING.   |                      |                                      |                                      |                                              | 1                                                                                                                                                                     |
| Others                                          |        |              |    |                   |              |                |                      |                                      |                                      |                                              | 1                                                                                                                                                                     |
| BASEMENT/ STRUCTURAL SYSTEMS                    |        |              |    |                   |              |                | FAIR                 |                                      |                                      |                                              | FAIR                                                                                                                                                                  |
| Door Systems                                    | ×      | STEEL        | т  | WOOD              | BOARDED      | OTHERS         |                      |                                      |                                      |                                              |                                                                                                                                                                       |
| Walls Systems                                   | ×      | DRYWALL      | Н  | PLASTER           | BRICKS       | CONCRETE       |                      |                                      |                                      |                                              | 1                                                                                                                                                                     |
| Ceiling Systems                                 | ×      | DRYWALL      | Н  | PLASTER           | BRICKS       | CONCRETE       |                      |                                      |                                      |                                              | 1                                                                                                                                                                     |
| Floors Systems                                  | ×      | CONCRETE     | Н  | BRICKS            | VINYL        | X CERAMIC      |                      |                                      |                                      |                                              | 1                                                                                                                                                                     |
| Electrical Systems                              | x      | LIGHT FIX.   | Н  | EMER, LIGHTS      | SPOTLIGHT    | SENSOR LIGHT   | FAIR                 | \$ 150.00                            |                                      |                                              | GFCI outlets in laundry room not working and other are reverse polarity - Major repairs                                                                               |
| Window Systems                                  | ×      | GLASS BLCK   | ×  | T. PANE           | WOODEN SASH  | BOARDED        |                      | ·                                    |                                      |                                              |                                                                                                                                                                       |
| Sewer Systems - Drainage Systems                | ×      | CAST IRON    | ×  | PVC PIPES         | COPPER       | CLAY TILES     | FAIR                 | \$ 600.00                            |                                      |                                              | Dirty catch basin; please check all underground sewer lines- Major repairs                                                                                            |
| Beams and Columns                               | ×      | STEEL        | Ħ  | WOOD              | CONCRETE     | OTHERS         |                      | ·                                    |                                      |                                              | , ,                                                                                                                                                                   |
| Garbage - Debris                                |        | PRESENT      | ×  | CLEAN BSMT.       | STORAGE      | MTCE.QUART.    |                      |                                      |                                      |                                              |                                                                                                                                                                       |
| Others                                          | _      | THESENT      | Ĥ  | CLEAR USANI.      | STORAGE      | MITCE.QUART.   |                      |                                      |                                      |                                              |                                                                                                                                                                       |
| PLUMBING/ INSULATIONS AND INFESTATIONS          |        |              | Н  |                   |              |                | FAIR                 |                                      |                                      |                                              | FAIR                                                                                                                                                                  |
| Water Main Systems                              | _      | METERED      | т  | NONE METER        | OTHERS       |                |                      |                                      |                                      |                                              |                                                                                                                                                                       |
| Water Pipes                                     | ×      | COPPER       | ×  | GALVANIZED        | PLASTIC/PVC  | RUBBER         |                      |                                      |                                      |                                              |                                                                                                                                                                       |
| Sewer Pipes                                     | Ť      | COPPER       | ×  | PVC X             | CAST IRON    | GALVANIZE      |                      |                                      |                                      |                                              | 1                                                                                                                                                                     |
| Wrap around pipe insulations                    | _      | PRESENT      | ×  | NONE              | MINIMAL      | CLEAN          |                      |                                      |                                      |                                              | 1                                                                                                                                                                     |
| Efflorescence on walls                          |        | PRESENT      | ×  | NONE              | MINIMAL      | CLEAN          |                      |                                      |                                      |                                              |                                                                                                                                                                       |
| Evidence of Mildew - Mold                       |        | PRESENT      | ×  | NONE              | MINIMAL      | CLEAN          |                      |                                      |                                      |                                              |                                                                                                                                                                       |
| Evidence of Water backing - up                  |        | PRESENT      | ×  | NONE              | MINIMAL      | CLEAN          |                      |                                      |                                      |                                              |                                                                                                                                                                       |
| Evidence of Mice/ Rats droppings                | ×      | PRESENT      | Ħ  | NONE              | MINIMAL      | CLEAN          | FAIR                 | \$ 800.00                            |                                      |                                              | Evidence of mice droppings in all units - refer to Qualified exterminator prior to closing - Major repairs                                                            |
| Evidence of Termites Hubs- Other Vermin         |        | PRESENT      | ×  | NONE              | MINIMAL      | CLEAN          |                      |                                      |                                      |                                              |                                                                                                                                                                       |
| Others                                          |        |              | Ħ  |                   |              |                |                      |                                      |                                      |                                              |                                                                                                                                                                       |
| LIFE SAFETY - COMMUNICATION - TRANSPORTATION    |        |              | Н  |                   |              |                | FAIR                 |                                      |                                      |                                              | FAIR                                                                                                                                                                  |
| Fire Extinguisher -Fire Alarm - Water Sprinkler | _      | PRESENT      | т  | NONE              |              |                |                      |                                      |                                      |                                              |                                                                                                                                                                       |
| Smoke and Carbon Monoxide Detectors Fire Alarm  | ×      | PRESENT      | Н  | NONE              |              |                | FAIR                 | \$ 100.00                            |                                      |                                              | Some units smoke and CO2 detectors are missing or not working; please check all units - Major repairs                                                                 |
| Security Alarms                                 |        | PRESENT      | Н  | NONE              |              |                |                      | ·                                    |                                      |                                              |                                                                                                                                                                       |
| Intercoms- Door Bells and Buzzers               | У      | PRESENT      | П  | NONE              |              |                |                      |                                      |                                      |                                              | 1                                                                                                                                                                     |
| Escalator - Elevators                           | Ť      | PRESENT      | ×  | NONE              | HYDRAULIC    | CABLE          |                      |                                      |                                      |                                              | 1                                                                                                                                                                     |
| Telephone Systems - Radio Dispatch              | $\top$ | PRESENT      | x  | NONE              | IN HOUSE     |                |                      |                                      |                                      |                                              | 1                                                                                                                                                                     |
| Others                                          | T      | 1            | П  |                   |              |                |                      |                                      |                                      |                                              | 1                                                                                                                                                                     |
| HEATING & COOLING SYSTEMS                       | t      | CENTRALIZED  | x  | INDIVIDUAL X      | IN UNIT      | OUTSIDE - UNIT | FAIR                 |                                      |                                      |                                              | FAIR                                                                                                                                                                  |
| Heating Systems                                 | ×      | FORCE AIR    | т  | BOILER            | ELECTRIC     | X GAS          | FAIR                 | \$ 2,000.00                          |                                      |                                              | Dirty, rusted furnaces in all units - Refer to Qualified HVAC technician to check prior to closing - Major repairs                                                    |
| Cooling Systems                                 | Ť      | CENTRALIZED  | ٧  | INDIVIDUAL X      | WINDOW A/C   | OTHER          | 174IIX               | 3 2,000.00                           |                                      |                                              |                                                                                                                                                                       |
| A/C Compressor - Outdoor Fan                    | _      | CENTRALIZED  | ×  | INDIVIDUAL        | NONE         | OTHER          | FAIR                 | \$ 300.00                            |                                      |                                              | Damaged A/C lines rubber insulations and loose electrical panels on A/C outdoor fans over the roof - Major repairs                                                    |
| Humidifier                                      | +      | PRESENT      | v  | NONE              | NONE         | OTHER          | PAIR                 | 3 300.00                             |                                      |                                              | Sumper tyc microsoft institutions and abox electrical particle of type of diagon terrors.                                                                             |
| Electrical Systems                              |        | LIGHT FIX    | v  |                   | GFCI         | OTHER          |                      |                                      |                                      |                                              | 1                                                                                                                                                                     |
| Plumbing & Drain systems                        | - 0    | PRESENT      | Ĥ  | OUTLETS X<br>NONE | Gru          | OTHER          |                      |                                      |                                      |                                              | 1                                                                                                                                                                     |
|                                                 | - X    | CENTRALIZED  | Н  | INDIVIDUAL        | IN COURT     |                | EAID                 | 6 600.00                             |                                      |                                              | Rusted and corroded water pipes over water heater and loose electrical panel on lower sections - Major repairs                                                        |
| Water Tank Heater                               | X      | CENTRALIZED  | Н  | INDIVIDUAL        | IN UNIT      | X OUTSIDE-UNIT | FAIR                 | \$ 600.00                            |                                      |                                              | Rusted and corroded water pipes over water heater and loose electrical panel on lower sections - Major repairs  Rusted flue/ vent pipes over the roof - Major repairs |
| Others UNIT DOOR SYSTEMS                        | +      |              | Н  |                   |              |                | FAIR                 | \$ 200.00                            |                                      |                                              |                                                                                                                                                                       |
|                                                 | +      |              | H  |                   |              |                | GOOD                 |                                      |                                      |                                              | G00D                                                                                                                                                                  |
| Main doors                                      | X      | STEEL        | X  | WOOD              | WOOD/ GLASS  | STEEL/GLASS    |                      |                                      |                                      |                                              |                                                                                                                                                                       |
| Door Frames                                     | +      | STEEL        | X  | WOOD              | CONCRETE     | OTHERS         |                      |                                      |                                      |                                              |                                                                                                                                                                       |
| Door Locks- Hardware's                          | X      | DEADBOLT     | X  | DOOR KNOB         | PADLOCK      | OTHERS         |                      |                                      |                                      |                                              |                                                                                                                                                                       |
| Storm Doors                                     | _      | STEEL/ GLASS | Н  | WOOD/GLASS X      | STEEL        | WOOD           |                      |                                      |                                      |                                              |                                                                                                                                                                       |
| Threshold Moldings                              | _      | STEEL        | X  | WOOD              | RUBBER       | OTHERS         |                      |                                      |                                      |                                              |                                                                                                                                                                       |
| Others                                          | +      |              | Н  |                   |              |                |                      |                                      |                                      |                                              | Lucia Company                                                                                                                                                         |
| ELECTRICAL SYSTEMS                              | X      | IN UNIT      | ш  | IN BSMT.          |              |                | FAIR                 |                                      |                                      |                                              | FAIR                                                                                                                                                                  |
| Service Drop Inlet Wires                        | X      | OVERHEAD     | ш  | UNDERGROUND       | IN BLDG.     | OTHERS         | FAIR                 | \$ 250.00                            |                                      |                                              | Obstructed by tree branches - Major repairs                                                                                                                           |
| Electrical Panel Box                            | X      | BREAKER      | Ш  | FUSES             | KNOB/TUBE    | OTHERS         | FAIR                 | \$ 2,500.00                          |                                      |                                              | Missing AFCI breaker device and room labels in all unit electrical panel box - Major repairs                                                                          |
| Grounding Method                                | X      | GROUND BAR   | Ш  | WATER PIPES       | NONE         | OTHERS         |                      |                                      |                                      |                                              |                                                                                                                                                                       |
| Electrical fixtures                             | X      | LIGHT FIX.   | x  | CEILING FAN       | TRACK LIGHT  | RECESS LIGHT   |                      |                                      |                                      |                                              | <u> </u>                                                                                                                                                              |
| Outlets - Switch - Covers                       | X      | GFCI         | Ш  | AFCI X            | REGULAR      | OTHERS         |                      |                                      |                                      |                                              | <u> </u>                                                                                                                                                              |
| Service Size                                    | X      | 100 AMPS     | ₽Ì | 200 AMPS          | 400 AMPS     | X 800 AMPS     |                      |                                      |                                      |                                              | ]                                                                                                                                                                     |
|                                                 |        |              |    |                   |              |                |                      |                                      |                                      |                                              | 1 I                                                                                                                                                                   |
| Others                                          |        |              |    |                   |              |                |                      |                                      |                                      |                                              |                                                                                                                                                                       |