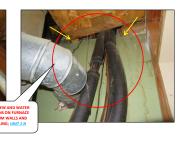

ample pictures of unit MIDDLE/FRONT HALLWAYS:; Wooden exterior doors - laminated and vinyl floors-

Sample pictures of unit LIVING ROOMS; Steel and wooden exterior doors- vinyl, Jaminated floors and ceramic floor tiles on garden units- thermal pane and glass block windows- smoke and carbon monoxide detectors- thermostat control switch - light fixtures- furnace room - drywalls.

| Mali Licensed Inth                              |     |               |   |                        |      |               | //3-//           | 1-49/6  |             |        | FREGU | N ZUE | Present at Inspection: Agent & Tenants Building type: 3 Flats 8 units bricks         |
|-------------------------------------------------|-----|---------------|---|------------------------|------|---------------|------------------|---------|-------------|--------|-------|-------|--------------------------------------------------------------------------------------|
| BATHROOMS                                       | X   | FULL          |   | HALF                   |      | IN UNIT       | OUTSIDE UN       | T FAIR  |             |        |       |       | FAIR                                                                                 |
| Door Systems                                    |     | STEEL         | X | WOOD                   |      | POCKET DOOR   | GLASS            |         |             |        |       |       |                                                                                      |
| Walls                                           | X   | DRYWALLS      |   | PLASTERS               |      | CERAMIC WALL  | WOOD             |         |             |        |       |       |                                                                                      |
| Ceiling                                         | x   | DRYWALLS      |   | PLASTERS               |      | OTHER         | WOOD             | FAIR    |             | \$     | 50.00 |       | Water damaged and bulging ceiling; unit B S - Minor repairs                          |
| Floors                                          | х   | CERAMIC       |   | HARDWOOD               |      | VINYL TILES   | CONCRETE         | FAIR    | \$ 500.00   | )      |       |       | Severe cracks on floors; unit B N - Major repairs                                    |
| Electrical Systems                              | x   | GFCI          | x | REGULAR OUT.           | х    | LIGHT FIX.    | RECESS LIGH      | т       |             |        |       |       |                                                                                      |
| Plumbing Systems                                | ×   | COPPER        |   | GALVANIZED             | ×    | PVC PIPES     | RUBBER           |         |             |        |       |       |                                                                                      |
| Cabinets - Vanities - Sink                      | ×   | WOOD          |   | STEEL                  |      | PLASTIC       | X PEDESTAL       |         |             |        |       |       |                                                                                      |
| Tub - Shower                                    | v   | SOAKING TUB   | _ | JACUZZI TUB            | v    | STANDING SHO  | OTHERS           |         |             |        |       |       |                                                                                      |
| Ventilation                                     | T.  | EXHAUST VENT  | v | WINDOWS                | _    | LF/VENT       | OTHERS           |         |             |        |       |       | =                                                                                    |
| Others                                          |     | EMINOSI VEIVI | _ |                        |      | E/VEIII       | Omens            |         |             |        |       |       | =                                                                                    |
| KITCHEN AREA                                    | +   |               | - |                        | -    |               |                  | FAIR    |             | +      | -     |       | FAIR                                                                                 |
|                                                 | -   |               | - |                        | +    |               |                  | PAIN    | _           | +      |       |       | FAIR                                                                                 |
| Doors Systems                                   | X   | STEEL         | - | WOOD                   | +    | WOOD/GLASS    | OTHERS           | +       |             |        |       |       |                                                                                      |
| Walls                                           | X   | DRYWALLS      | - | PLASTER                | +    | CERAMIC       | WOOD             | +       |             |        |       |       |                                                                                      |
| Ceiling Systems                                 | X   | DRYWALLS      | _ | PLASTER                | 1    | OTHER         | WOOD             |         |             |        |       |       | 4                                                                                    |
| Floors                                          |     | CERAMIC TILE  | X | VINYL TILE             |      | HARDWOOD      | X LAMINATED      |         | \$ 300.00   |        |       |       | Weak kitchen floors; unit 3 N - Major repairs                                        |
| Electrical Systems                              | X   | GFCI          | X | REG. OUTLETS           |      | AFCI          | OTHERS           | FAIR    | \$ 20.00    | )      |       |       | Exposed wires under sink cabinets; unit 3 S - Major repairs                          |
| Plumbing Systems                                | x   | COPPER        |   | GALVANIZED             | X    | PVC PIPES     | RUBBER           | FAIR    |             | \$     | 50.00 |       | Accordion pipes and "s" type drain pipe installation - unit 2 N, B S - Minor repairs |
| Cabinets - Sink- Fixtures                       | X   | WOOD          |   | STEEL                  |      | PLASTIC       | OTHERS           | FAIR    | \$ 300.00   | )      |       |       | Leaking kitchen sink and loose sink; unit 3 N, B N - Major repairs                   |
| Countertops                                     |     | LAMINATED     |   | GRANITE                | X    | CERAMIC TILES | OTHERS           | FAIR    | \$ 50.00    | )      |       |       | Clogged sink; unit 3 S - Major repairs                                               |
| Appliances                                      | x   | STOVE         | X | REFRIGERATOR           |      | DISHWASHER    | MICROWAY         | FAIR    |             | \$     | 50.00 |       | Damaged oven door rubber insulations; unit 2 N - Minor repairs                       |
| Ventilation                                     |     | EXHAUST VENT  | X | WINDOWS                |      | RANGE HOOD    | OTHERS           |         |             |        |       |       |                                                                                      |
| INTERIOR WALLS - FLOORS - CEILING - WINDOWS     |     |               |   |                        |      |               |                  | FAIR    |             |        |       |       | FAIR                                                                                 |
| Wall Systems                                    | X   | DRYWALLS      |   | PLASTER                |      | WOOD PANEL    | BRICK/CONC       | RT FAIR | \$ 2,400.00 | )      |       |       | Holes, water damaged in all unit furnace room - Major repairs                        |
| Ceiling Systems                                 | x   | DRYWALLS      |   | PLASTER                |      | WOOD PANEL    | OTHERS           | FAIR    |             | \$     | 30.00 |       | Bulging bedroom ceiling; unit 1 N - Minor repairs                                    |
| Floor Systems                                   |     | HARDWOOD      | x | LAMINATED              |      | CARPET        | x CT/VT          | FAIR    | \$ 800.00   | )      |       |       | Damaged and weak floors; unit 3 N, 3 S, 1 S - Major repairs                          |
| Window Systems                                  | x   | THERMAL PANE  |   | WOODEN SASH            | x    | GLASS BLOCK   | CASEMENT         | FAIR    | \$ 600.00   | )      |       |       | Damaged window frames - unit 1 N , 2 S - Major repairs                               |
| Door Systems                                    | х   | WOOD          |   | STEEL                  | 1    | POCKET DOORS  | GLASS DOOR       | S FAIR  | \$ 400.00   | )      |       |       | Broken door jamb/ frames - unit 3 N, 2 N - Major repairs                             |
| Electrical Systems                              | ×   | LIGHT FIXTURE | × | CEILING FAN            |      | RECESS LIGHTS | TRACK LIGH       |         |             |        |       |       |                                                                                      |
| Plumbing Systems                                | v   | COPPER        |   | GALVANIZED             | v    | PVC PIPES     | RUBBER PIPI      |         |             |        |       |       |                                                                                      |
| Others                                          | - ^ | COLLE         | _ | GALVAINILLD            | Ê    | TVCTILLS      | NODDERTH         | -       |             |        |       |       | =                                                                                    |
| ROOFING SYSTEMS                                 | х   | FLAT          |   | GABLE                  |      | HIP           | OTHERS           | FAIR    |             |        |       |       | FAIR                                                                                 |
| Roof Covering                                   | _   | RUBBER        | v | MODIFIED               | _    | SHINGLES      | STEEL            |         | \$ 600.00   | ,      |       |       | Loose/ cracked side flashings - Major repairs                                        |
| Accessibility                                   |     | INSPECTED     | _ | NO ACCESS              |      | NOT INSPECTED | OTHER            |         | 3 000.00    |        |       |       |                                                                                      |
| Roof fascia - Eaves & Soffit                    | ^   | STEEL         | - | WOOD                   | +    | VINYL         | CONCRETE         |         |             |        | -     |       |                                                                                      |
|                                                 | +   | STEEL         | - | PLASTIC                | +    | COPPER        | OTHER            | FAIR    |             |        | 20.00 |       | Missing down spout extensions - Minor repairs                                        |
| Gutters and Down spouts                         | X   |               | - |                        | 1    |               |                  | FAIR    | \$ 300.00   | _      | 20.00 |       |                                                                                      |
|                                                 |     |               |   | STEEL                  |      | PVC           | OTHER            | FAIR    | \$ 300.00   | )      |       |       | Missing chimney crown and cap - Major repairs                                        |
|                                                 | X   | BRICKS        |   |                        | _    |               |                  |         |             |        |       |       |                                                                                      |
| Flashings                                       | X   | STEEL         |   | VINYL                  |      | WOOD          | OTHER            |         |             | +      | _     |       |                                                                                      |
| Flashings<br>Opening Hatch                      | X   |               |   | VINYL<br>PORCH CEILING |      | WOOD<br>NONE  | OTHER<br>X OTHER |         |             |        |       |       |                                                                                      |
| Flashings<br>Opening Hatch                      | X   | STEEL         |   |                        |      |               |                  |         |             |        |       |       |                                                                                      |
| Chimney<br>Flashings<br>Opening Hatch<br>Others | X   | STEEL         |   | PORCH CEILING          | MATE |               | X OTHER          |         | \$16,370.00 |        |       |       |                                                                                      |
| Flashings<br>Opening Hatch<br>Others            | X   | STEEL         |   | PORCH CEILING          | MATE | NONE          | X OTHER          |         | \$16,370.00 |        |       |       |                                                                                      |
| Flashings<br>Opening Hatch                      | X   | STEEL         |   | PORCH CEILING          | иате | NONE          | X OTHER          |         | \$16,370.00 |        |       | ş -   | SUBMITTED CONTRACTOR'S PROPOSAL AMOUNT                                               |
| Flashings<br>Opening Hatch<br>Ithers            | X   | STEEL         |   | PORCH CEILING          |      | NONE          | X OTHER          |         | \$16,370.00 | \$630. | -     | \$ -  | SUBMITTED CONTRACTOR'S PROPOSAL AMOUNT                                               |