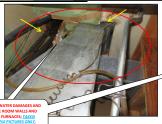

|                                                 |        |              |    |                   |              |                | PLEASE C             | CHECK ALL FURNACE                    | ROOMS                                |                                              |                                                                                                                                                                       |
|-------------------------------------------------|--------|--------------|----|-------------------|--------------|----------------|----------------------|--------------------------------------|--------------------------------------|----------------------------------------------|-----------------------------------------------------------------------------------------------------------------------------------------------------------------------|
| ITEMS/ ROOMS/ LOCATIONS                         |        | ТҮРЕ         |    | ТҮРЕ              | ТҮРЕ         | ТҮРЕ           | PRESENT<br>CONDITION | ESTIMATED<br>MAJOR REPAIRS<br>AMOUNT | ESTIMATED<br>MINOR REPAIRS<br>AMOUNT | Submitted<br>Contractor's<br>proposal amount | REMARKS/ COMMENTS and RECOMMENDATION                                                                                                                                  |
| EXTERIOR SYSTEMS                                |        |              |    |                   |              |                | FAIR                 | \$0.00                               | \$0.00                               | \$ -                                         |                                                                                                                                                                       |
| Exterior walls                                  | X      | BRICKS       | Ш  | V. SIDINGS        | WOOD         | CONCRETE       | FAIR                 |                                      | \$ 200.00                            |                                              | Plants and tree branches are too close to exterior brick walls - Minor repairs                                                                                        |
| Walkway - Driveways                             | _      | BRICKS       | X  | CONCRETE          | ASPHALT      | DIRT           | FAIR                 | \$ 500.00                            |                                      |                                              | Damaged, buckling front and rear concrete walkway - Major repairs                                                                                                     |
| Stairs - Stoops                                 |        | BRICKS       | X  | CONCRETE          | WOOD         | STEEL          |                      |                                      |                                      |                                              | 4                                                                                                                                                                     |
| Electrical fixtures                             | X      | LIGHT FIX.   |    | SPOTLIGHT X       | EMER. LIGHTS | OTHERS         |                      |                                      |                                      |                                              |                                                                                                                                                                       |
| Windows - Frames - Lintels                      | X      | T. PANE      | X  | GLASS BLCK        | CASEMENT     | BOARDED        | FAIR                 |                                      | \$ 200.00                            |                                              | Badly cracked exterior concrete window sills - Minor repairs                                                                                                          |
| Main doors                                      | X      | STEEL        |    | WOOD X            | GLASS/STEEL  | X GLASS/WOOD   |                      |                                      |                                      |                                              |                                                                                                                                                                       |
| Fences - Gates                                  | X      | STEEL        |    | WOOD              | CONCRETE     | OTHERS         |                      |                                      |                                      |                                              |                                                                                                                                                                       |
| Signage's                                       |        | PLASTIC      |    | STEEL             | WOOD         | OTHERS         |                      |                                      |                                      |                                              |                                                                                                                                                                       |
| Canopy - Shades                                 |        | STEEL        |    | VINYL             | WOOD         | PLASTIC        |                      |                                      |                                      |                                              |                                                                                                                                                                       |
| Balcony Stairs - Porches                        |        | STEEL        |    | CONCRETE X        | WOOD         | BRICK          | FAIR                 | \$ 1,500.00                          |                                      |                                              | Badly cracked porch column and loose upper joist - Major repairs                                                                                                      |
| Others                                          |        |              | Ш  |                   |              |                | FAIR                 |                                      | \$ 30.00                             |                                              | Exterior faucet replace to non frost free exterior faucet - Minor repairs                                                                                             |
| GARAGE SYSTEMS/ PARKING LOT                     |        |              |    |                   |              |                | GOOD                 |                                      |                                      |                                              | GOOD - Open parking lot only - 8 spaces                                                                                                                               |
| Garage roofing system                           |        | FLAT/ RUBBER |    | SHINGLES          | ROLL ROOF    | STEEL          |                      |                                      |                                      |                                              |                                                                                                                                                                       |
| Exterior walls                                  |        | VINYL        |    | WOOD              | BRICKS       | STEEL          |                      |                                      |                                      |                                              |                                                                                                                                                                       |
| Windows - Frames - Lintels                      |        | T. PANE      |    | GLASS BLCK        | JALOUSIE     | PICTURE        |                      |                                      |                                      |                                              |                                                                                                                                                                       |
| Service doors                                   |        | STEEL        |    | WOOD              | STEEL/GLASS  | OTHERS         |                      |                                      |                                      |                                              |                                                                                                                                                                       |
| Overhead doors                                  |        | STEEL        |    | WOOD              | STEEL/GLASS  | WOOD/GLASS     |                      |                                      |                                      |                                              |                                                                                                                                                                       |
| Floors - Walkway                                |        | CONCRETE     |    | BRICKS            | DIRT         | OTHERS         |                      |                                      |                                      |                                              |                                                                                                                                                                       |
| Electrical Systems                              |        | LIGHT FIX.   |    | EMER. LIGHTS      | SPOTLIGHT    | OTHERS         |                      |                                      |                                      |                                              |                                                                                                                                                                       |
| Others                                          |        |              |    |                   |              |                |                      |                                      |                                      |                                              |                                                                                                                                                                       |
| COMMON STAIRS/ LOBBY/ HALLWAY                   |        |              |    |                   |              |                | FAIR                 |                                      |                                      |                                              | FAIR                                                                                                                                                                  |
| Exterior doors                                  |        | STEEL        | П  | WOOD X            | GLASS/WOOD   | X GLASS/STEEL  |                      |                                      |                                      |                                              |                                                                                                                                                                       |
| Floors                                          | x      | CERAMIC T.   |    | VINYL TILES X     | WOOD         | CONCRETE       |                      |                                      |                                      |                                              | ]                                                                                                                                                                     |
| Walls                                           | X      | DRYWALL      | x  | PLASTER           | WOOD         | X BRICK/CONCRT | FAIR                 | \$ 600.00                            |                                      |                                              | Front common lobby; cracked interior brick walls - Major repairs                                                                                                      |
| Ceiling                                         | x      | DRYWALL      | x  | PLASTER           | WOOD         | BRICK/CONCRT   |                      |                                      |                                      |                                              | ]                                                                                                                                                                     |
| Window Systems                                  | Т      | T. PANE      | П  | WOOOD SASH        | SKYLIGHT     | GLASS BLCK     |                      |                                      |                                      |                                              | ]                                                                                                                                                                     |
| Electrical Systems                              | x      | LIGHT FIX    | x  | EMERG. LIGHTS     | SPOTLIGHT    | OTHERS         |                      |                                      |                                      |                                              |                                                                                                                                                                       |
| Stairs Railings - Steps - Baluster              | x      | WOOD         |    | STEEL             | VINYL        | OTHERS         |                      |                                      |                                      |                                              |                                                                                                                                                                       |
| Detectors                                       | x      | SMOKE D.     | x  | CO2 DET.          | HEAT DET.    | FIRE EXTING.   |                      |                                      |                                      |                                              | 1                                                                                                                                                                     |
| Others                                          |        |              |    |                   |              |                |                      |                                      |                                      |                                              | 1                                                                                                                                                                     |
| BASEMENT/ STRUCTURAL SYSTEMS                    |        |              |    |                   |              |                | FAIR                 |                                      |                                      |                                              | FAIR                                                                                                                                                                  |
| Door Systems                                    | ×      | STEEL        | т  | WOOD              | BOARDED      | OTHERS         |                      |                                      |                                      |                                              |                                                                                                                                                                       |
| Walls Systems                                   | ×      | DRYWALL      | Н  | PLASTER           | BRICKS       | CONCRETE       |                      |                                      |                                      |                                              | 1                                                                                                                                                                     |
| Ceiling Systems                                 | ×      | DRYWALL      | Н  | PLASTER           | BRICKS       | CONCRETE       |                      |                                      |                                      |                                              | 1                                                                                                                                                                     |
| Floors Systems                                  | ×      | CONCRETE     | Н  | BRICKS            | VINYL        | X CERAMIC      |                      |                                      |                                      |                                              | 1                                                                                                                                                                     |
| Electrical Systems                              | x      | LIGHT FIX.   | Н  | EMER, LIGHTS      | SPOTLIGHT    | SENSOR LIGHT   | FAIR                 | \$ 150.00                            |                                      |                                              | GFCI outlets in laundry room not working and other are reverse polarity - Major repairs                                                                               |
| Window Systems                                  | ×      | GLASS BLCK   | ×  | T. PANE           | WOODEN SASH  | BOARDED        |                      | ·                                    |                                      |                                              |                                                                                                                                                                       |
| Sewer Systems - Drainage Systems                | ×      | CAST IRON    | ×  | PVC PIPES         | COPPER       | CLAY TILES     | FAIR                 | \$ 600.00                            |                                      |                                              | Dirty catch basin; please check all underground sewer lines- Major repairs                                                                                            |
| Beams and Columns                               | ×      | STEEL        | Ħ  | WOOD              | CONCRETE     | OTHERS         |                      | ·                                    |                                      |                                              | , ,                                                                                                                                                                   |
| Garbage - Debris                                |        | PRESENT      | ×  | CLEAN BSMT.       | STORAGE      | MTCE.QUART.    |                      |                                      |                                      |                                              |                                                                                                                                                                       |
| Others                                          | _      | THESENT      | Ĥ  | CLEAR USANI.      | STORAGE      | MITCE.QUART.   |                      |                                      |                                      |                                              |                                                                                                                                                                       |
| PLUMBING/ INSULATIONS AND INFESTATIONS          |        |              | Н  |                   |              |                | FAIR                 |                                      |                                      |                                              | FAIR                                                                                                                                                                  |
| Water Main Systems                              | _      | METERED      | т  | NONE METER        | OTHERS       |                |                      |                                      |                                      |                                              |                                                                                                                                                                       |
| Water Pipes                                     | ×      | COPPER       | ×  | GALVANIZED        | PLASTIC/PVC  | RUBBER         |                      |                                      |                                      |                                              |                                                                                                                                                                       |
| Sewer Pipes                                     | Ť      | COPPER       | ×  | PVC X             | CAST IRON    | GALVANIZE      |                      |                                      |                                      |                                              | 1                                                                                                                                                                     |
| Wrap around pipe insulations                    | _      | PRESENT      | ×  | NONE              | MINIMAL      | CLEAN          |                      |                                      |                                      |                                              | 1                                                                                                                                                                     |
| Efflorescence on walls                          |        | PRESENT      | ×  | NONE              | MINIMAL      | CLEAN          |                      |                                      |                                      |                                              |                                                                                                                                                                       |
| Evidence of Mildew - Mold                       |        | PRESENT      | ×  | NONE              | MINIMAL      | CLEAN          |                      |                                      |                                      |                                              |                                                                                                                                                                       |
| Evidence of Water backing - up                  |        | PRESENT      | ×  | NONE              | MINIMAL      | CLEAN          |                      |                                      |                                      |                                              |                                                                                                                                                                       |
| Evidence of Mice/ Rats droppings                | ×      | PRESENT      | Ħ  | NONE              | MINIMAL      | CLEAN          | FAIR                 | \$ 800.00                            |                                      |                                              | Evidence of mice droppings in all units - refer to Qualified exterminator prior to closing - Major repairs                                                            |
| Evidence of Termites Hubs- Other Vermin         |        | PRESENT      | ×  | NONE              | MINIMAL      | CLEAN          |                      |                                      |                                      |                                              |                                                                                                                                                                       |
| Others                                          |        |              | Ħ  |                   |              |                |                      |                                      |                                      |                                              |                                                                                                                                                                       |
| LIFE SAFETY - COMMUNICATION - TRANSPORTATION    |        |              | Н  |                   |              |                | FAIR                 |                                      |                                      |                                              | FAIR                                                                                                                                                                  |
| Fire Extinguisher -Fire Alarm - Water Sprinkler | _      | PRESENT      | т  | NONE              |              |                |                      |                                      |                                      |                                              |                                                                                                                                                                       |
| Smoke and Carbon Monoxide Detectors Fire Alarm  | ×      | PRESENT      | Н  | NONE              |              |                | FAIR                 | \$ 100.00                            |                                      |                                              | Some units smoke and CO2 detectors are missing or not working; please check all units - Major repairs                                                                 |
| Security Alarms                                 |        | PRESENT      | Н  | NONE              |              |                |                      | ·                                    |                                      |                                              |                                                                                                                                                                       |
| Intercoms- Door Bells and Buzzers               | У      | PRESENT      | П  | NONE              |              |                |                      |                                      |                                      |                                              | 1                                                                                                                                                                     |
| Escalator - Elevators                           | Ť      | PRESENT      | ×  | NONE              | HYDRAULIC    | CABLE          |                      |                                      |                                      |                                              | 1                                                                                                                                                                     |
| Telephone Systems - Radio Dispatch              | $\top$ | PRESENT      | x  | NONE              | IN HOUSE     |                |                      |                                      |                                      |                                              | 1                                                                                                                                                                     |
| Others                                          | T      | 1            | П  |                   |              |                |                      |                                      |                                      |                                              | 1                                                                                                                                                                     |
| HEATING & COOLING SYSTEMS                       | t      | CENTRALIZED  | x  | INDIVIDUAL X      | IN UNIT      | OUTSIDE - UNIT | FAIR                 |                                      |                                      |                                              | FAIR                                                                                                                                                                  |
| Heating Systems                                 | ×      | FORCE AIR    | т  | BOILER            | ELECTRIC     | X GAS          | FAIR                 | \$ 2,000.00                          |                                      |                                              | Dirty, rusted furnaces in all units - Refer to Qualified HVAC technician to check prior to closing - Major repairs                                                    |
| Cooling Systems                                 | Ť      | CENTRALIZED  | ٧  | INDIVIDUAL X      | WINDOW A/C   | OTHER          | 174IIX               | 3 2,000.00                           |                                      |                                              |                                                                                                                                                                       |
| A/C Compressor - Outdoor Fan                    | _      | CENTRALIZED  | ×  | INDIVIDUAL        | NONE         | OTHER          | FAIR                 | \$ 300.00                            |                                      |                                              | Damaged A/C lines rubber insulations and loose electrical panels on A/C outdoor fans over the roof - Major repairs                                                    |
| Humidifier                                      | +      | PRESENT      | v  | NONE              | NONE         | OTHER          | PAIR                 | 3 300.00                             |                                      |                                              | Sumper tyc microsoft institutions and abox electrical particle of type of diagon terrors.                                                                             |
| Electrical Systems                              |        | LIGHT FIX    | v  |                   | GFCI         | OTHER          |                      |                                      |                                      |                                              | 1                                                                                                                                                                     |
| Plumbing & Drain systems                        | - 0    | PRESENT      | Ĥ  | OUTLETS X<br>NONE | Gru          | OTHER          |                      |                                      |                                      |                                              | 1                                                                                                                                                                     |
|                                                 | - X    | CENTRALIZED  | Н  | INDIVIDUAL        | IN COURT     |                | EAID                 | 6 600.00                             |                                      |                                              | Rusted and corroded water pipes over water heater and loose electrical panel on lower sections - Major repairs                                                        |
| Water Tank Heater                               | X      | CENTRALIZED  | Н  | INDIVIDUAL        | IN UNIT      | X OUTSIDE-UNIT | FAIR                 | \$ 600.00                            |                                      |                                              | Rusted and corroded water pipes over water heater and loose electrical panel on lower sections - Major repairs  Rusted flue/ vent pipes over the roof - Major repairs |
| Others UNIT DOOR SYSTEMS                        | +      |              | Н  |                   |              |                | FAIR                 | \$ 200.00                            |                                      |                                              |                                                                                                                                                                       |
|                                                 | +      |              | H  |                   |              |                | GOOD                 |                                      |                                      |                                              | G00D                                                                                                                                                                  |
| Main doors                                      | X      | STEEL        | X  | WOOD              | WOOD/ GLASS  | STEEL/GLASS    |                      |                                      |                                      |                                              |                                                                                                                                                                       |
| Door Frames                                     | +      | STEEL        | X  | WOOD              | CONCRETE     | OTHERS         |                      |                                      |                                      |                                              |                                                                                                                                                                       |
| Door Locks- Hardware's                          | X      | DEADBOLT     | X  | DOOR KNOB         | PADLOCK      | OTHERS         |                      |                                      |                                      |                                              |                                                                                                                                                                       |
| Storm Doors                                     | _      | STEEL/ GLASS | Н  | WOOD/GLASS X      | STEEL        | WOOD           |                      |                                      |                                      |                                              |                                                                                                                                                                       |
| Threshold Moldings                              | _      | STEEL        | X  | WOOD              | RUBBER       | OTHERS         |                      |                                      |                                      |                                              |                                                                                                                                                                       |
| Others                                          | +      |              | Н  |                   |              |                |                      |                                      |                                      |                                              | Lucia Company                                                                                                                                                         |
| ELECTRICAL SYSTEMS                              | X      | IN UNIT      | ш  | IN BSMT.          |              |                | FAIR                 |                                      |                                      |                                              | FAIR                                                                                                                                                                  |
| Service Drop Inlet Wires                        | X      | OVERHEAD     | ш  | UNDERGROUND       | IN BLDG.     | OTHERS         | FAIR                 | \$ 250.00                            |                                      |                                              | Obstructed by tree branches - Major repairs                                                                                                                           |
| Electrical Panel Box                            | X      | BREAKER      | Ш  | FUSES             | KNOB/TUBE    | OTHERS         | FAIR                 | \$ 2,500.00                          |                                      |                                              | Missing AFCI breaker device and room labels in all unit electrical panel box - Major repairs                                                                          |
| Grounding Method                                | X      | GROUND BAR   | Ш  | WATER PIPES       | NONE         | OTHERS         |                      |                                      |                                      |                                              |                                                                                                                                                                       |
| Electrical fixtures                             | X      | LIGHT FIX.   | x  | CEILING FAN       | TRACK LIGHT  | RECESS LIGHT   |                      |                                      |                                      |                                              | <u> </u>                                                                                                                                                              |
| Outlets - Switch - Covers                       | X      | GFCI         | Ш  | AFCI X            | REGULAR      | OTHERS         |                      |                                      |                                      |                                              | <u> </u>                                                                                                                                                              |
| Service Size                                    | X      | 100 AMPS     | ₽Ì | 200 AMPS          | 400 AMPS     | X 800 AMPS     |                      |                                      |                                      |                                              | ]                                                                                                                                                                     |
|                                                 |        |              |    |                   |              |                |                      |                                      |                                      |                                              | 1 I                                                                                                                                                                   |
| Others                                          |        |              |    |                   |              |                |                      |                                      |                                      |                                              |                                                                                                                                                                       |

| Mali Licensed Inth                              |     |               |   |                        |      |               | //3-//           | 1-49/6  |             |        | FREGU | N ZUE | Present at Inspection: Agent & Tenants Building type: 3 Flats 8 units bricks         |
|-------------------------------------------------|-----|---------------|---|------------------------|------|---------------|------------------|---------|-------------|--------|-------|-------|--------------------------------------------------------------------------------------|
| BATHROOMS                                       | X   | FULL          |   | HALF                   |      | IN UNIT       | OUTSIDE UN       | T FAIR  |             |        |       |       | FAIR                                                                                 |
| Door Systems                                    |     | STEEL         | X | WOOD                   |      | POCKET DOOR   | GLASS            |         |             |        |       |       |                                                                                      |
| Walls                                           | X   | DRYWALLS      |   | PLASTERS               |      | CERAMIC WALL  | WOOD             |         |             |        |       |       |                                                                                      |
| Ceiling                                         | x   | DRYWALLS      |   | PLASTERS               |      | OTHER         | WOOD             | FAIR    |             | \$     | 50.00 |       | Water damaged and bulging ceiling; unit B S - Minor repairs                          |
| Floors                                          | х   | CERAMIC       |   | HARDWOOD               |      | VINYL TILES   | CONCRETE         | FAIR    | \$ 500.00   | )      |       |       | Severe cracks on floors; unit B N - Major repairs                                    |
| Electrical Systems                              | x   | GFCI          | x | REGULAR OUT.           | х    | LIGHT FIX.    | RECESS LIGH      | т       |             |        |       |       |                                                                                      |
| Plumbing Systems                                | ×   | COPPER        |   | GALVANIZED             | ×    | PVC PIPES     | RUBBER           |         |             |        |       |       |                                                                                      |
| Cabinets - Vanities - Sink                      | ×   | WOOD          |   | STEEL                  |      | PLASTIC       | X PEDESTAL       |         |             |        |       |       |                                                                                      |
| Tub - Shower                                    | v   | SOAKING TUB   | _ | JACUZZI TUB            | v    | STANDING SHO  | OTHERS           |         |             |        |       |       |                                                                                      |
| Ventilation                                     | T.  | EXHAUST VENT  | v | WINDOWS                | _    | LF/VENT       | OTHERS           |         |             |        |       |       | =                                                                                    |
| Others                                          |     | EMINOSI VEIVI | _ |                        |      | E/VEIII       | Omens            |         |             |        |       |       | =                                                                                    |
| KITCHEN AREA                                    | +   |               | - |                        | -    |               |                  | FAIR    |             | +      | -     |       | FAIR                                                                                 |
|                                                 | -   |               | - |                        | +    |               |                  | PAIN    | _           | +      |       |       | FAIR                                                                                 |
| Doors Systems                                   | X   | STEEL         | - | WOOD                   | +    | WOOD/GLASS    | OTHERS           | +       |             |        |       |       |                                                                                      |
| Walls                                           | X   | DRYWALLS      | - | PLASTER                | +    | CERAMIC       | WOOD             | +       |             |        |       |       |                                                                                      |
| Ceiling Systems                                 | X   | DRYWALLS      | _ | PLASTER                | 1    | OTHER         | WOOD             |         |             |        |       |       | 4                                                                                    |
| Floors                                          |     | CERAMIC TILE  | X | VINYL TILE             |      | HARDWOOD      | X LAMINATED      |         | \$ 300.00   |        |       |       | Weak kitchen floors; unit 3 N - Major repairs                                        |
| Electrical Systems                              | X   | GFCI          | X | REG. OUTLETS           |      | AFCI          | OTHERS           | FAIR    | \$ 20.00    | )      |       |       | Exposed wires under sink cabinets; unit 3 S - Major repairs                          |
| Plumbing Systems                                | x   | COPPER        |   | GALVANIZED             | X    | PVC PIPES     | RUBBER           | FAIR    |             | \$     | 50.00 |       | Accordion pipes and "s" type drain pipe installation - unit 2 N, B S - Minor repairs |
| Cabinets - Sink- Fixtures                       | X   | WOOD          |   | STEEL                  |      | PLASTIC       | OTHERS           | FAIR    | \$ 300.00   | )      |       |       | Leaking kitchen sink and loose sink; unit 3 N, B N - Major repairs                   |
| Countertops                                     |     | LAMINATED     |   | GRANITE                | X    | CERAMIC TILES | OTHERS           | FAIR    | \$ 50.00    | )      |       |       | Clogged sink; unit 3 S - Major repairs                                               |
| Appliances                                      | x   | STOVE         | X | REFRIGERATOR           |      | DISHWASHER    | MICROWAY         | FAIR    |             | \$     | 50.00 |       | Damaged oven door rubber insulations; unit 2 N - Minor repairs                       |
| Ventilation                                     |     | EXHAUST VENT  | X | WINDOWS                |      | RANGE HOOD    | OTHERS           |         |             |        |       |       |                                                                                      |
| INTERIOR WALLS - FLOORS - CEILING - WINDOWS     |     |               |   |                        |      |               |                  | FAIR    |             |        |       |       | FAIR                                                                                 |
| Wall Systems                                    | X   | DRYWALLS      |   | PLASTER                |      | WOOD PANEL    | BRICK/CONC       | RT FAIR | \$ 2,400.00 | )      |       |       | Holes, water damaged in all unit furnace room - Major repairs                        |
| Ceiling Systems                                 | x   | DRYWALLS      |   | PLASTER                |      | WOOD PANEL    | OTHERS           | FAIR    |             | \$     | 30.00 |       | Bulging bedroom ceiling; unit 1 N - Minor repairs                                    |
| Floor Systems                                   |     | HARDWOOD      | x | LAMINATED              |      | CARPET        | x CT/VT          | FAIR    | \$ 800.00   | )      |       |       | Damaged and weak floors; unit 3 N, 3 S, 1 S - Major repairs                          |
| Window Systems                                  | x   | THERMAL PANE  |   | WOODEN SASH            | x    | GLASS BLOCK   | CASEMENT         | FAIR    | \$ 600.00   | )      |       |       | Damaged window frames - unit 1 N , 2 S - Major repairs                               |
| Door Systems                                    | х   | WOOD          |   | STEEL                  | 1    | POCKET DOORS  | GLASS DOOR       | S FAIR  | \$ 400.00   | )      |       |       | Broken door jamb/ frames - unit 3 N, 2 N - Major repairs                             |
| Electrical Systems                              | ×   | LIGHT FIXTURE | × | CEILING FAN            |      | RECESS LIGHTS | TRACK LIGH       |         |             |        |       |       |                                                                                      |
| Plumbing Systems                                | v   | COPPER        |   | GALVANIZED             | v    | PVC PIPES     | RUBBER PIPI      |         |             |        |       |       |                                                                                      |
| Others                                          | - ^ | COLLE         | _ | GALVAINILLD            | Ê    | TVCTILLS      | NODDERTH         | -       |             |        |       |       | =                                                                                    |
| ROOFING SYSTEMS                                 | х   | FLAT          |   | GABLE                  |      | HIP           | OTHERS           | FAIR    |             |        |       |       | FAIR                                                                                 |
| Roof Covering                                   | _   | RUBBER        | v | MODIFIED               | _    | SHINGLES      | STEEL            |         | \$ 600.00   | ,      |       |       | Loose/ cracked side flashings - Major repairs                                        |
| Accessibility                                   |     | INSPECTED     | _ | NO ACCESS              |      | NOT INSPECTED | OTHER            |         | 3 000.00    |        |       |       |                                                                                      |
| Roof fascia - Eaves & Soffit                    | ^   | STEEL         | - | WOOD                   | +    | VINYL         | CONCRETE         |         |             |        | -     |       |                                                                                      |
|                                                 | +   | STEEL         | - | PLASTIC                | +    | COPPER        | OTHER            | FAIR    |             |        | 20.00 |       | Missing down spout extensions - Minor repairs                                        |
| Gutters and Down spouts                         | X   |               | - |                        | 1    |               |                  | FAIR    | \$ 300.00   | _      | 20.00 |       |                                                                                      |
|                                                 |     |               |   | STEEL                  |      | PVC           | OTHER            | FAIR    | \$ 300.00   | )      |       |       | Missing chimney crown and cap - Major repairs                                        |
|                                                 | X   | BRICKS        |   |                        | _    |               |                  |         |             |        |       |       |                                                                                      |
| Flashings                                       | X   | STEEL         |   | VINYL                  |      | WOOD          | OTHER            |         |             | +      | _     |       |                                                                                      |
| Flashings<br>Opening Hatch                      | X   |               |   | VINYL<br>PORCH CEILING |      | WOOD<br>NONE  | OTHER<br>X OTHER |         |             |        |       |       |                                                                                      |
| Flashings<br>Opening Hatch                      | X   | STEEL         |   |                        |      |               |                  |         |             |        |       |       |                                                                                      |
| Chimney<br>Flashings<br>Opening Hatch<br>Others | X   | STEEL         |   | PORCH CEILING          | MATE |               | X OTHER          |         | \$16,370.00 |        |       |       |                                                                                      |
| Flashings<br>Opening Hatch<br>Others            | X   | STEEL         |   | PORCH CEILING          | MATE | NONE          | X OTHER          |         | \$16,370.00 |        |       |       |                                                                                      |
| Flashings<br>Opening Hatch                      | X   | STEEL         |   | PORCH CEILING          | иате | NONE          | X OTHER          |         | \$16,370.00 |        |       | ş -   | SUBMITTED CONTRACTOR'S PROPOSAL AMOUNT                                               |
| Flashings<br>Opening Hatch<br>Ithers            | X   | STEEL         |   | PORCH CEILING          |      | NONE          | X OTHER          |         | \$16,370.00 | \$630. | -     | \$ -  | SUBMITTED CONTRACTOR'S PROPOSAL AMOUNT                                               |