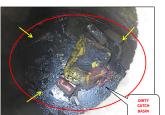

|                                                 |        |              |    |                   |              |                | PLEASE C             | CHECK ALL FURNACE                    | ROOMS                                |                                              |                                                                                                                                                                       |
|-------------------------------------------------|--------|--------------|----|-------------------|--------------|----------------|----------------------|--------------------------------------|--------------------------------------|----------------------------------------------|-----------------------------------------------------------------------------------------------------------------------------------------------------------------------|
| ITEMS/ ROOMS/ LOCATIONS                         |        | ТҮРЕ         |    | ТҮРЕ              | ТҮРЕ         | ТҮРЕ           | PRESENT<br>CONDITION | ESTIMATED<br>MAJOR REPAIRS<br>AMOUNT | ESTIMATED<br>MINOR REPAIRS<br>AMOUNT | Submitted<br>Contractor's<br>proposal amount | REMARKS/ COMMENTS and RECOMMENDATION                                                                                                                                  |
| EXTERIOR SYSTEMS                                |        |              |    |                   |              |                | FAIR                 | \$0.00                               | \$0.00                               | \$ -                                         |                                                                                                                                                                       |
| Exterior walls                                  | X      | BRICKS       | Ш  | V. SIDINGS        | WOOD         | CONCRETE       | FAIR                 |                                      | \$ 200.00                            |                                              | Plants and tree branches are too close to exterior brick walls - Minor repairs                                                                                        |
| Walkway - Driveways                             | _      | BRICKS       | X  | CONCRETE          | ASPHALT      | DIRT           | FAIR                 | \$ 500.00                            |                                      |                                              | Damaged, buckling front and rear concrete walkway - Major repairs                                                                                                     |
| Stairs - Stoops                                 |        | BRICKS       | X  | CONCRETE          | WOOD         | STEEL          |                      |                                      |                                      |                                              | 4                                                                                                                                                                     |
| Electrical fixtures                             | X      | LIGHT FIX.   |    | SPOTLIGHT X       | EMER. LIGHTS | OTHERS         |                      |                                      |                                      |                                              |                                                                                                                                                                       |
| Windows - Frames - Lintels                      | X      | T. PANE      | X  | GLASS BLCK        | CASEMENT     | BOARDED        | FAIR                 |                                      | \$ 200.00                            |                                              | Badly cracked exterior concrete window sills - Minor repairs                                                                                                          |
| Main doors                                      | X      | STEEL        |    | WOOD X            | GLASS/STEEL  | X GLASS/WOOD   |                      |                                      |                                      |                                              |                                                                                                                                                                       |
| Fences - Gates                                  | X      | STEEL        |    | WOOD              | CONCRETE     | OTHERS         |                      |                                      |                                      |                                              |                                                                                                                                                                       |
| Signage's                                       |        | PLASTIC      |    | STEEL             | WOOD         | OTHERS         |                      |                                      |                                      |                                              |                                                                                                                                                                       |
| Canopy - Shades                                 |        | STEEL        |    | VINYL             | WOOD         | PLASTIC        |                      |                                      |                                      |                                              |                                                                                                                                                                       |
| Balcony Stairs - Porches                        |        | STEEL        |    | CONCRETE X        | WOOD         | BRICK          | FAIR                 | \$ 1,500.00                          |                                      |                                              | Badly cracked porch column and loose upper joist - Major repairs                                                                                                      |
| Others                                          |        |              | Ш  |                   |              |                | FAIR                 |                                      | \$ 30.00                             |                                              | Exterior faucet replace to non frost free exterior faucet - Minor repairs                                                                                             |
| GARAGE SYSTEMS/ PARKING LOT                     |        |              |    |                   |              |                | GOOD                 |                                      |                                      |                                              | GOOD - Open parking lot only - 8 spaces                                                                                                                               |
| Garage roofing system                           |        | FLAT/ RUBBER |    | SHINGLES          | ROLL ROOF    | STEEL          |                      |                                      |                                      |                                              |                                                                                                                                                                       |
| Exterior walls                                  |        | VINYL        |    | WOOD              | BRICKS       | STEEL          |                      |                                      |                                      |                                              |                                                                                                                                                                       |
| Windows - Frames - Lintels                      |        | T. PANE      |    | GLASS BLCK        | JALOUSIE     | PICTURE        |                      |                                      |                                      |                                              |                                                                                                                                                                       |
| Service doors                                   |        | STEEL        |    | WOOD              | STEEL/GLASS  | OTHERS         |                      |                                      |                                      |                                              |                                                                                                                                                                       |
| Overhead doors                                  |        | STEEL        |    | WOOD              | STEEL/GLASS  | WOOD/GLASS     |                      |                                      |                                      |                                              |                                                                                                                                                                       |
| Floors - Walkway                                |        | CONCRETE     |    | BRICKS            | DIRT         | OTHERS         |                      |                                      |                                      |                                              |                                                                                                                                                                       |
| Electrical Systems                              |        | LIGHT FIX.   |    | EMER. LIGHTS      | SPOTLIGHT    | OTHERS         |                      |                                      |                                      |                                              |                                                                                                                                                                       |
| Others                                          |        |              |    |                   |              |                |                      |                                      |                                      |                                              |                                                                                                                                                                       |
| COMMON STAIRS/ LOBBY/ HALLWAY                   |        |              |    |                   |              |                | FAIR                 |                                      |                                      |                                              | FAIR                                                                                                                                                                  |
| Exterior doors                                  |        | STEEL        | П  | WOOD X            | GLASS/WOOD   | X GLASS/STEEL  |                      |                                      |                                      |                                              |                                                                                                                                                                       |
| Floors                                          | x      | CERAMIC T.   |    | VINYL TILES X     | WOOD         | CONCRETE       |                      |                                      |                                      |                                              | ]                                                                                                                                                                     |
| Walls                                           | X      | DRYWALL      | x  | PLASTER           | WOOD         | X BRICK/CONCRT | FAIR                 | \$ 600.00                            |                                      |                                              | Front common lobby; cracked interior brick walls - Major repairs                                                                                                      |
| Ceiling                                         | x      | DRYWALL      | x  | PLASTER           | WOOD         | BRICK/CONCRT   |                      |                                      |                                      |                                              | ]                                                                                                                                                                     |
| Window Systems                                  | Т      | T. PANE      | П  | WOOOD SASH        | SKYLIGHT     | GLASS BLCK     |                      |                                      |                                      |                                              | ]                                                                                                                                                                     |
| Electrical Systems                              | x      | LIGHT FIX    | x  | EMERG. LIGHTS     | SPOTLIGHT    | OTHERS         |                      |                                      |                                      |                                              |                                                                                                                                                                       |
| Stairs Railings - Steps - Baluster              | x      | WOOD         |    | STEEL             | VINYL        | OTHERS         |                      |                                      |                                      |                                              |                                                                                                                                                                       |
| Detectors                                       | x      | SMOKE D.     | x  | CO2 DET.          | HEAT DET.    | FIRE EXTING.   |                      |                                      |                                      |                                              | 1                                                                                                                                                                     |
| Others                                          |        |              |    |                   |              |                |                      |                                      |                                      |                                              | 1                                                                                                                                                                     |
| BASEMENT/ STRUCTURAL SYSTEMS                    |        |              |    |                   |              |                | FAIR                 |                                      |                                      |                                              | FAIR                                                                                                                                                                  |
| Door Systems                                    | ×      | STEEL        | т  | WOOD              | BOARDED      | OTHERS         |                      |                                      |                                      |                                              |                                                                                                                                                                       |
| Walls Systems                                   | ×      | DRYWALL      | Н  | PLASTER           | BRICKS       | CONCRETE       |                      |                                      |                                      |                                              | 1                                                                                                                                                                     |
| Ceiling Systems                                 | ×      | DRYWALL      | Н  | PLASTER           | BRICKS       | CONCRETE       |                      |                                      |                                      |                                              | 1                                                                                                                                                                     |
| Floors Systems                                  | ×      | CONCRETE     | Н  | BRICKS            | VINYL        | X CERAMIC      |                      |                                      |                                      |                                              | 1                                                                                                                                                                     |
| Electrical Systems                              | x      | LIGHT FIX.   | Н  | EMER, LIGHTS      | SPOTLIGHT    | SENSOR LIGHT   | FAIR                 | \$ 150.00                            |                                      |                                              | GFCI outlets in laundry room not working and other are reverse polarity - Major repairs                                                                               |
| Window Systems                                  | ×      | GLASS BLCK   | ×  | T. PANE           | WOODEN SASH  | BOARDED        |                      | ·                                    |                                      |                                              |                                                                                                                                                                       |
| Sewer Systems - Drainage Systems                | ×      | CAST IRON    | ×  | PVC PIPES         | COPPER       | CLAY TILES     | FAIR                 | \$ 600.00                            |                                      |                                              | Dirty catch basin; please check all underground sewer lines- Major repairs                                                                                            |
| Beams and Columns                               | ×      | STEEL        | Ħ  | WOOD              | CONCRETE     | OTHERS         |                      | ·                                    |                                      |                                              | , ,                                                                                                                                                                   |
| Garbage - Debris                                |        | PRESENT      | ×  | CLEAN BSMT.       | STORAGE      | MTCE.QUART.    |                      |                                      |                                      |                                              |                                                                                                                                                                       |
| Others                                          | _      | THESENT      | Ĥ  | CLEAR USANI.      | STORAGE      | MITCE.QUART.   |                      |                                      |                                      |                                              |                                                                                                                                                                       |
| PLUMBING/ INSULATIONS AND INFESTATIONS          |        |              | Н  |                   |              |                | FAIR                 |                                      |                                      |                                              | FAIR                                                                                                                                                                  |
| Water Main Systems                              | _      | METERED      | т  | NONE METER        | OTHERS       |                |                      |                                      |                                      |                                              |                                                                                                                                                                       |
| Water Pipes                                     | ×      | COPPER       | ×  | GALVANIZED        | PLASTIC/PVC  | RUBBER         |                      |                                      |                                      |                                              |                                                                                                                                                                       |
| Sewer Pipes                                     | Ť      | COPPER       | ×  | PVC X             | CAST IRON    | GALVANIZE      |                      |                                      |                                      |                                              | 1                                                                                                                                                                     |
| Wrap around pipe insulations                    | _      | PRESENT      | ×  | NONE              | MINIMAL      | CLEAN          |                      |                                      |                                      |                                              | 1                                                                                                                                                                     |
| Efflorescence on walls                          |        | PRESENT      | ×  | NONE              | MINIMAL      | CLEAN          |                      |                                      |                                      |                                              |                                                                                                                                                                       |
| Evidence of Mildew - Mold                       |        | PRESENT      | ×  | NONE              | MINIMAL      | CLEAN          |                      |                                      |                                      |                                              |                                                                                                                                                                       |
| Evidence of Water backing - up                  |        | PRESENT      | ×  | NONE              | MINIMAL      | CLEAN          |                      |                                      |                                      |                                              |                                                                                                                                                                       |
| Evidence of Mice/ Rats droppings                | ×      | PRESENT      | Ħ  | NONE              | MINIMAL      | CLEAN          | FAIR                 | \$ 800.00                            |                                      |                                              | Evidence of mice droppings in all units - refer to Qualified exterminator prior to closing - Major repairs                                                            |
| Evidence of Termites Hubs- Other Vermin         |        | PRESENT      | ×  | NONE              | MINIMAL      | CLEAN          |                      |                                      |                                      |                                              |                                                                                                                                                                       |
| Others                                          |        |              | Ħ  |                   |              |                |                      |                                      |                                      |                                              |                                                                                                                                                                       |
| LIFE SAFETY - COMMUNICATION - TRANSPORTATION    |        |              | Н  |                   |              |                | FAIR                 |                                      |                                      |                                              | FAIR                                                                                                                                                                  |
| Fire Extinguisher -Fire Alarm - Water Sprinkler | _      | PRESENT      | т  | NONE              |              |                |                      |                                      |                                      |                                              |                                                                                                                                                                       |
| Smoke and Carbon Monoxide Detectors Fire Alarm  | ×      | PRESENT      | Н  | NONE              |              |                | FAIR                 | \$ 100.00                            |                                      |                                              | Some units smoke and CO2 detectors are missing or not working; please check all units - Major repairs                                                                 |
| Security Alarms                                 |        | PRESENT      | Н  | NONE              |              |                |                      | ·                                    |                                      |                                              |                                                                                                                                                                       |
| Intercoms- Door Bells and Buzzers               | У      | PRESENT      | П  | NONE              |              |                |                      |                                      |                                      |                                              | 1                                                                                                                                                                     |
| Escalator - Elevators                           | Ť      | PRESENT      | ×  | NONE              | HYDRAULIC    | CABLE          |                      |                                      |                                      |                                              | 1                                                                                                                                                                     |
| Telephone Systems - Radio Dispatch              | $\top$ | PRESENT      | x  | NONE              | IN HOUSE     |                |                      |                                      |                                      |                                              | 1                                                                                                                                                                     |
| Others                                          | T      | 1            | П  |                   |              |                |                      |                                      |                                      |                                              | 1                                                                                                                                                                     |
| HEATING & COOLING SYSTEMS                       | t      | CENTRALIZED  | x  | INDIVIDUAL X      | IN UNIT      | OUTSIDE - UNIT | FAIR                 |                                      |                                      |                                              | FAIR                                                                                                                                                                  |
| Heating Systems                                 | ×      | FORCE AIR    | т  | BOILER            | ELECTRIC     | X GAS          | FAIR                 | \$ 2,000.00                          |                                      |                                              | Dirty, rusted furnaces in all units - Refer to Qualified HVAC technician to check prior to closing - Major repairs                                                    |
| Cooling Systems                                 | Ť      | CENTRALIZED  | ٧  | INDIVIDUAL X      | WINDOW A/C   | OTHER          | 174IIX               | 3 2,000.00                           |                                      |                                              |                                                                                                                                                                       |
| A/C Compressor - Outdoor Fan                    | _      | CENTRALIZED  | ×  | INDIVIDUAL        | NONE         | OTHER          | FAIR                 | \$ 300.00                            |                                      |                                              | Damaged A/C lines rubber insulations and loose electrical panels on A/C outdoor fans over the roof - Major repairs                                                    |
| Humidifier                                      | +      | PRESENT      | v  | NONE              | NONE         | OTHER          | PAIR                 | 3 300.00                             |                                      |                                              | Sumper tyc microsoft institutions and abox electrical particle of type of diagon terrors.                                                                             |
| Electrical Systems                              |        | LIGHT FIX    | v  |                   | GFCI         | OTHER          |                      |                                      |                                      |                                              | 1                                                                                                                                                                     |
| Plumbing & Drain systems                        | - 0    | PRESENT      | Ĥ  | OUTLETS X<br>NONE | Gru          | OTHER          |                      |                                      |                                      |                                              | 1                                                                                                                                                                     |
|                                                 | - X    | CENTRALIZED  | Н  | INDIVIDUAL        | IN COURT     |                | EAID                 | 6 600.00                             |                                      |                                              | Rusted and corroded water pipes over water heater and loose electrical panel on lower sections - Major repairs                                                        |
| Water Tank Heater                               | X      | CENTRALIZED  | Н  | INDIVIDUAL        | IN UNIT      | X OUTSIDE-UNIT | FAIR                 | \$ 600.00                            |                                      |                                              | Rusted and corroded water pipes over water heater and loose electrical panel on lower sections - Major repairs  Rusted flue/ vent pipes over the roof - Major repairs |
| Others UNIT DOOR SYSTEMS                        | +      |              | Н  |                   |              |                | FAIR                 | \$ 200.00                            |                                      |                                              |                                                                                                                                                                       |
|                                                 | +      |              | H  |                   |              |                | GOOD                 |                                      |                                      |                                              | G00D                                                                                                                                                                  |
| Main doors                                      | X      | STEEL        | X  | WOOD              | WOOD/ GLASS  | STEEL/GLASS    |                      |                                      |                                      |                                              |                                                                                                                                                                       |
| Door Frames                                     | +      | STEEL        | X  | WOOD              | CONCRETE     | OTHERS         |                      |                                      |                                      |                                              |                                                                                                                                                                       |
| Door Locks- Hardware's                          | X      | DEADBOLT     | X  | DOOR KNOB         | PADLOCK      | OTHERS         |                      |                                      |                                      |                                              |                                                                                                                                                                       |
| Storm Doors                                     | _      | STEEL/ GLASS | Н  | WOOD/GLASS X      | STEEL        | WOOD           |                      |                                      |                                      |                                              |                                                                                                                                                                       |
| Threshold Moldings                              | _      | STEEL        | X  | WOOD              | RUBBER       | OTHERS         |                      |                                      |                                      |                                              |                                                                                                                                                                       |
| Others                                          | +      |              | Н  |                   |              |                |                      |                                      |                                      |                                              | Lucia Company                                                                                                                                                         |
| ELECTRICAL SYSTEMS                              | X      | IN UNIT      | ш  | IN BSMT.          |              |                | FAIR                 |                                      |                                      |                                              | FAIR                                                                                                                                                                  |
| Service Drop Inlet Wires                        | X      | OVERHEAD     | ш  | UNDERGROUND       | IN BLDG.     | OTHERS         | FAIR                 | \$ 250.00                            |                                      |                                              | Obstructed by tree branches - Major repairs                                                                                                                           |
| Electrical Panel Box                            | X      | BREAKER      | Ш  | FUSES             | KNOB/TUBE    | OTHERS         | FAIR                 | \$ 2,500.00                          |                                      |                                              | Missing AFCI breaker device and room labels in all unit electrical panel box - Major repairs                                                                          |
| Grounding Method                                | X      | GROUND BAR   | Ш  | WATER PIPES       | NONE         | OTHERS         |                      |                                      |                                      |                                              |                                                                                                                                                                       |
| Electrical fixtures                             | X      | LIGHT FIX.   | x  | CEILING FAN       | TRACK LIGHT  | RECESS LIGHT   |                      |                                      |                                      |                                              | <u> </u>                                                                                                                                                              |
| Outlets - Switch - Covers                       | X      | GFCI         | Ш  | AFCI X            | REGULAR      | OTHERS         |                      |                                      |                                      |                                              | <u> </u>                                                                                                                                                              |
| Service Size                                    | X      | 100 AMPS     | ₽Ì | 200 AMPS          | 400 AMPS     | X 800 AMPS     |                      |                                      |                                      |                                              | ]                                                                                                                                                                     |
|                                                 |        |              |    |                   |              |                |                      |                                      |                                      |                                              | 1 I                                                                                                                                                                   |
| Others                                          |        |              |    |                   |              |                |                      |                                      |                                      |                                              |                                                                                                                                                                       |