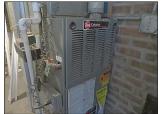

| Mali Licensed Inth                              |     |               |   |                        |      |               | //3-//           | 1-49/6  |             |        | FREGU | N ZUE | Present at Inspection: Agent & Tenants Building type: 3 Flats 8 units bricks         |
|-------------------------------------------------|-----|---------------|---|------------------------|------|---------------|------------------|---------|-------------|--------|-------|-------|--------------------------------------------------------------------------------------|
| BATHROOMS                                       | X   | FULL          |   | HALF                   |      | IN UNIT       | OUTSIDE UN       | T FAIR  |             |        |       |       | FAIR                                                                                 |
| Door Systems                                    |     | STEEL         | X | WOOD                   |      | POCKET DOOR   | GLASS            |         |             |        |       |       |                                                                                      |
| Walls                                           | X   | DRYWALLS      |   | PLASTERS               |      | CERAMIC WALL  | WOOD             |         |             |        |       |       |                                                                                      |
| Ceiling                                         | x   | DRYWALLS      |   | PLASTERS               |      | OTHER         | WOOD             | FAIR    |             | \$     | 50.00 |       | Water damaged and bulging ceiling; unit B S - Minor repairs                          |
| Floors                                          | х   | CERAMIC       |   | HARDWOOD               |      | VINYL TILES   | CONCRETE         | FAIR    | \$ 500.00   | )      |       |       | Severe cracks on floors; unit B N - Major repairs                                    |
| Electrical Systems                              | x   | GFCI          | x | REGULAR OUT.           | х    | LIGHT FIX.    | RECESS LIGH      | т       |             |        |       |       |                                                                                      |
| Plumbing Systems                                | ×   | COPPER        |   | GALVANIZED             | ×    | PVC PIPES     | RUBBER           |         |             |        |       |       |                                                                                      |
| Cabinets - Vanities - Sink                      | ×   | WOOD          |   | STEEL                  |      | PLASTIC       | X PEDESTAL       |         |             |        |       |       |                                                                                      |
| Tub - Shower                                    | v   | SOAKING TUB   | _ | JACUZZI TUB            | v    | STANDING SHO  | OTHERS           |         |             |        |       |       |                                                                                      |
| Ventilation                                     | T.  | EXHAUST VENT  | v | WINDOWS                | _    | LF/VENT       | OTHERS           |         |             |        |       |       | =                                                                                    |
| Others                                          |     | EMINOSI VEIVI | _ |                        |      | E/VEIII       | Omens            |         |             |        |       |       | =                                                                                    |
| KITCHEN AREA                                    | +   |               | - |                        | -    |               |                  | FAIR    |             | +      | -     |       | FAIR                                                                                 |
|                                                 | -   |               | - |                        | +    |               |                  | PAIN    | _           | +      |       |       | FAIR                                                                                 |
| Doors Systems                                   | X   | STEEL         | - | WOOD                   | +    | WOOD/GLASS    | OTHERS           | +       |             |        |       |       |                                                                                      |
| Walls                                           | X   | DRYWALLS      | - | PLASTER                | +    | CERAMIC       | WOOD             | +       |             |        |       |       |                                                                                      |
| Ceiling Systems                                 | X   | DRYWALLS      | _ | PLASTER                | 1    | OTHER         | WOOD             |         |             |        |       |       | 4                                                                                    |
| Floors                                          |     | CERAMIC TILE  | X | VINYL TILE             |      | HARDWOOD      | X LAMINATED      |         | \$ 300.00   |        |       |       | Weak kitchen floors; unit 3 N - Major repairs                                        |
| Electrical Systems                              | X   | GFCI          | X | REG. OUTLETS           |      | AFCI          | OTHERS           | FAIR    | \$ 20.00    | )      |       |       | Exposed wires under sink cabinets; unit 3 S - Major repairs                          |
| Plumbing Systems                                | x   | COPPER        |   | GALVANIZED             | X    | PVC PIPES     | RUBBER           | FAIR    |             | \$     | 50.00 |       | Accordion pipes and "s" type drain pipe installation - unit 2 N, B S - Minor repairs |
| Cabinets - Sink- Fixtures                       | X   | WOOD          |   | STEEL                  |      | PLASTIC       | OTHERS           | FAIR    | \$ 300.00   | )      |       |       | Leaking kitchen sink and loose sink; unit 3 N, B N - Major repairs                   |
| Countertops                                     |     | LAMINATED     |   | GRANITE                | X    | CERAMIC TILES | OTHERS           | FAIR    | \$ 50.00    | )      |       |       | Clogged sink; unit 3 S - Major repairs                                               |
| Appliances                                      | x   | STOVE         | X | REFRIGERATOR           |      | DISHWASHER    | MICROWAY         | FAIR    |             | \$     | 50.00 |       | Damaged oven door rubber insulations; unit 2 N - Minor repairs                       |
| Ventilation                                     |     | EXHAUST VENT  | X | WINDOWS                |      | RANGE HOOD    | OTHERS           |         |             |        |       |       |                                                                                      |
| INTERIOR WALLS - FLOORS - CEILING - WINDOWS     |     |               |   |                        |      |               |                  | FAIR    |             |        |       |       | FAIR                                                                                 |
| Wall Systems                                    | X   | DRYWALLS      |   | PLASTER                |      | WOOD PANEL    | BRICK/CONC       | RT FAIR | \$ 2,400.00 | )      |       |       | Holes, water damaged in all unit furnace room - Major repairs                        |
| Ceiling Systems                                 | x   | DRYWALLS      |   | PLASTER                |      | WOOD PANEL    | OTHERS           | FAIR    |             | \$     | 30.00 |       | Bulging bedroom ceiling; unit 1 N - Minor repairs                                    |
| Floor Systems                                   |     | HARDWOOD      | x | LAMINATED              |      | CARPET        | x CT/VT          | FAIR    | \$ 800.00   | )      |       |       | Damaged and weak floors; unit 3 N, 3 S, 1 S - Major repairs                          |
| Window Systems                                  | x   | THERMAL PANE  |   | WOODEN SASH            | x    | GLASS BLOCK   | CASEMENT         | FAIR    | \$ 600.00   | )      |       |       | Damaged window frames - unit 1 N , 2 S - Major repairs                               |
| Door Systems                                    | х   | WOOD          |   | STEEL                  | 1    | POCKET DOORS  | GLASS DOOR       | S FAIR  | \$ 400.00   | )      |       |       | Broken door jamb/ frames - unit 3 N, 2 N - Major repairs                             |
| Electrical Systems                              | ×   | LIGHT FIXTURE | × | CEILING FAN            |      | RECESS LIGHTS | TRACK LIGH       |         |             |        |       |       |                                                                                      |
| Plumbing Systems                                | v   | COPPER        |   | GALVANIZED             | v    | PVC PIPES     | RUBBER PIPI      |         |             |        |       |       |                                                                                      |
| Others                                          | - ^ | COLLE         | _ | GALVAINILLD            | Ê    | TVCTILLS      | NODDERTH         | -       |             |        |       |       | =                                                                                    |
| ROOFING SYSTEMS                                 | х   | FLAT          |   | GABLE                  |      | HIP           | OTHERS           | FAIR    |             |        |       |       | FAIR                                                                                 |
| Roof Covering                                   | _   | RUBBER        | v | MODIFIED               | _    | SHINGLES      | STEEL            |         | \$ 600.00   | ,      |       |       | Loose/ cracked side flashings - Major repairs                                        |
| Accessibility                                   |     | INSPECTED     | _ | NO ACCESS              |      | NOT INSPECTED | OTHER            |         | 3 000.00    |        |       |       |                                                                                      |
| Roof fascia - Eaves & Soffit                    | ^   | STEEL         | - | WOOD                   | +    | VINYL         | CONCRETE         |         |             |        | -     |       |                                                                                      |
|                                                 | +   | STEEL         | - | PLASTIC                | +    | COPPER        | OTHER            | FAIR    |             |        | 20.00 |       | Missing down spout extensions - Minor repairs                                        |
| Gutters and Down spouts                         | X   |               | - |                        | 1    |               |                  | FAIR    | \$ 300.00   | _      | 20.00 |       |                                                                                      |
|                                                 |     |               |   | STEEL                  |      | PVC           | OTHER            | FAIR    | \$ 300.00   | )      |       |       | Missing chimney crown and cap - Major repairs                                        |
|                                                 | X   | BRICKS        |   |                        | _    |               |                  |         |             |        |       |       |                                                                                      |
| Flashings                                       | X   | STEEL         |   | VINYL                  |      | WOOD          | OTHER            |         |             | +      | _     |       |                                                                                      |
| Flashings<br>Opening Hatch                      | X   |               |   | VINYL<br>PORCH CEILING |      | WOOD<br>NONE  | OTHER<br>X OTHER |         |             |        |       |       |                                                                                      |
| Flashings<br>Opening Hatch                      | X   | STEEL         |   |                        |      |               |                  |         |             |        |       |       |                                                                                      |
| Chimney<br>Flashings<br>Opening Hatch<br>Others | X   | STEEL         |   | PORCH CEILING          | MATE |               | X OTHER          |         | \$16,370.00 |        |       |       |                                                                                      |
| Flashings<br>Opening Hatch<br>Others            | X   | STEEL         |   | PORCH CEILING          | MATE | NONE          | X OTHER          |         | \$16,370.00 |        |       |       |                                                                                      |
| Flashings<br>Opening Hatch                      | X   | STEEL         |   | PORCH CEILING          | иате | NONE          | X OTHER          |         | \$16,370.00 |        |       | ş -   | SUBMITTED CONTRACTOR'S PROPOSAL AMOUNT                                               |
| Flashings<br>Opening Hatch<br>Ithers            | X   | STEEL         |   | PORCH CEILING          |      | NONE          | X OTHER          |         | \$16,370.00 | \$630. | -     | \$ -  | SUBMITTED CONTRACTOR'S PROPOSAL AMOUNT                                               |