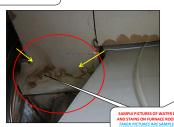

| Mali Licensed Inth                              |     |               |   |                        |      |               | //3-//           | 1-49/6  |             |        | FREGU | N ZUE | Present at Inspection: Agent & Tenants Building type: 3 Flats 8 units bricks         |
|-------------------------------------------------|-----|---------------|---|------------------------|------|---------------|------------------|---------|-------------|--------|-------|-------|--------------------------------------------------------------------------------------|
| BATHROOMS                                       | X   | FULL          |   | HALF                   |      | IN UNIT       | OUTSIDE UN       | T FAIR  |             |        |       |       | FAIR                                                                                 |
| Door Systems                                    |     | STEEL         | X | WOOD                   |      | POCKET DOOR   | GLASS            |         |             |        |       |       |                                                                                      |
| Walls                                           | X   | DRYWALLS      |   | PLASTERS               |      | CERAMIC WALL  | WOOD             |         |             |        |       |       |                                                                                      |
| Ceiling                                         | x   | DRYWALLS      |   | PLASTERS               |      | OTHER         | WOOD             | FAIR    |             | \$     | 50.00 |       | Water damaged and bulging ceiling; unit B S - Minor repairs                          |
| Floors                                          | х   | CERAMIC       |   | HARDWOOD               |      | VINYL TILES   | CONCRETE         | FAIR    | \$ 500.00   | )      |       |       | Severe cracks on floors; unit B N - Major repairs                                    |
| Electrical Systems                              | x   | GFCI          | x | REGULAR OUT.           | х    | LIGHT FIX.    | RECESS LIGH      | т       |             |        |       |       |                                                                                      |
| Plumbing Systems                                | ×   | COPPER        |   | GALVANIZED             | ×    | PVC PIPES     | RUBBER           |         |             |        |       |       |                                                                                      |
| Cabinets - Vanities - Sink                      | ×   | WOOD          |   | STEEL                  |      | PLASTIC       | X PEDESTAL       |         |             |        |       |       |                                                                                      |
| Tub - Shower                                    | v   | SOAKING TUB   | _ | JACUZZI TUB            | v    | STANDING SHO  | OTHERS           |         |             |        |       |       |                                                                                      |
| Ventilation                                     | T.  | EXHAUST VENT  | v | WINDOWS                | _    | LF/VENT       | OTHERS           |         |             |        |       |       | =                                                                                    |
| Others                                          |     | EMINOSI VEIVI | _ |                        |      | E/VEIII       | Omens            |         |             |        |       |       | =                                                                                    |
| KITCHEN AREA                                    | +   |               | - |                        | -    |               |                  | FAIR    |             | +      | -     |       | FAIR                                                                                 |
|                                                 | -   |               | - |                        | +    |               |                  | PAIN    | _           | +      |       |       | FAIR                                                                                 |
| Doors Systems                                   | X   | STEEL         | - | WOOD                   | +    | WOOD/GLASS    | OTHERS           | +       |             |        |       |       |                                                                                      |
| Walls                                           | X   | DRYWALLS      | - | PLASTER                | +    | CERAMIC       | WOOD             | +       |             |        |       |       |                                                                                      |
| Ceiling Systems                                 | X   | DRYWALLS      | _ | PLASTER                | 1    | OTHER         | WOOD             |         |             |        |       |       | 4                                                                                    |
| Floors                                          |     | CERAMIC TILE  | X | VINYL TILE             |      | HARDWOOD      | X LAMINATED      |         | \$ 300.00   |        |       |       | Weak kitchen floors; unit 3 N - Major repairs                                        |
| Electrical Systems                              | X   | GFCI          | X | REG. OUTLETS           |      | AFCI          | OTHERS           | FAIR    | \$ 20.00    | )      |       |       | Exposed wires under sink cabinets; unit 3 S - Major repairs                          |
| Plumbing Systems                                | x   | COPPER        |   | GALVANIZED             | X    | PVC PIPES     | RUBBER           | FAIR    |             | \$     | 50.00 |       | Accordion pipes and "s" type drain pipe installation - unit 2 N, B S - Minor repairs |
| Cabinets - Sink- Fixtures                       | X   | WOOD          |   | STEEL                  |      | PLASTIC       | OTHERS           | FAIR    | \$ 300.00   | )      |       |       | Leaking kitchen sink and loose sink; unit 3 N, B N - Major repairs                   |
| Countertops                                     |     | LAMINATED     |   | GRANITE                | X    | CERAMIC TILES | OTHERS           | FAIR    | \$ 50.00    | )      |       |       | Clogged sink; unit 3 S - Major repairs                                               |
| Appliances                                      | x   | STOVE         | X | REFRIGERATOR           |      | DISHWASHER    | MICROWAY         | FAIR    |             | \$     | 50.00 |       | Damaged oven door rubber insulations; unit 2 N - Minor repairs                       |
| Ventilation                                     |     | EXHAUST VENT  | X | WINDOWS                |      | RANGE HOOD    | OTHERS           |         |             |        |       |       |                                                                                      |
| INTERIOR WALLS - FLOORS - CEILING - WINDOWS     |     |               |   |                        |      |               |                  | FAIR    |             |        |       |       | FAIR                                                                                 |
| Wall Systems                                    | X   | DRYWALLS      |   | PLASTER                |      | WOOD PANEL    | BRICK/CONC       | RT FAIR | \$ 2,400.00 | )      |       |       | Holes, water damaged in all unit furnace room - Major repairs                        |
| Ceiling Systems                                 | x   | DRYWALLS      |   | PLASTER                |      | WOOD PANEL    | OTHERS           | FAIR    |             | \$     | 30.00 |       | Bulging bedroom ceiling; unit 1 N - Minor repairs                                    |
| Floor Systems                                   |     | HARDWOOD      | x | LAMINATED              |      | CARPET        | x CT/VT          | FAIR    | \$ 800.00   | )      |       |       | Damaged and weak floors; unit 3 N, 3 S, 1 S - Major repairs                          |
| Window Systems                                  | x   | THERMAL PANE  |   | WOODEN SASH            | x    | GLASS BLOCK   | CASEMENT         | FAIR    | \$ 600.00   | )      |       |       | Damaged window frames - unit 1 N , 2 S - Major repairs                               |
| Door Systems                                    | х   | WOOD          |   | STEEL                  | 1    | POCKET DOORS  | GLASS DOOR       | S FAIR  | \$ 400.00   | )      |       |       | Broken door jamb/ frames - unit 3 N, 2 N - Major repairs                             |
| Electrical Systems                              | ×   | LIGHT FIXTURE | × | CEILING FAN            |      | RECESS LIGHTS | TRACK LIGH       |         |             |        |       |       |                                                                                      |
| Plumbing Systems                                | v   | COPPER        |   | GALVANIZED             | v    | PVC PIPES     | RUBBER PIPI      |         |             |        |       |       |                                                                                      |
| Others                                          | - ^ | COLLE         | _ | GALVAINILLD            | Ê    | TVCTILLS      | NODDERTH         | -       |             |        |       |       | =                                                                                    |
| ROOFING SYSTEMS                                 | х   | FLAT          |   | GABLE                  |      | HIP           | OTHERS           | FAIR    |             |        |       |       | FAIR                                                                                 |
| Roof Covering                                   | _   | RUBBER        | v | MODIFIED               | _    | SHINGLES      | STEEL            |         | \$ 600.00   | ,      |       |       | Loose/ cracked side flashings - Major repairs                                        |
| Accessibility                                   |     | INSPECTED     | _ | NO ACCESS              |      | NOT INSPECTED | OTHER            |         | 3 000.00    |        |       |       |                                                                                      |
| Roof fascia - Eaves & Soffit                    | ^   | STEEL         | - | WOOD                   | +    | VINYL         | CONCRETE         |         |             |        | -     |       |                                                                                      |
|                                                 | +   | STEEL         | - | PLASTIC                | +    | COPPER        | OTHER            | FAIR    |             |        | 20.00 |       | Missing down spout extensions - Minor repairs                                        |
| Gutters and Down spouts                         | X   |               | - |                        | 1    |               |                  | FAIR    | \$ 300.00   | _      | 20.00 |       |                                                                                      |
|                                                 |     |               |   | STEEL                  |      | PVC           | OTHER            | FAIR    | \$ 300.00   | )      |       |       | Missing chimney crown and cap - Major repairs                                        |
|                                                 | X   | BRICKS        |   |                        | _    |               |                  |         |             |        |       |       |                                                                                      |
| Flashings                                       | X   | STEEL         |   | VINYL                  |      | WOOD          | OTHER            |         |             | +      | _     |       |                                                                                      |
| Flashings<br>Opening Hatch                      | X   |               |   | VINYL<br>PORCH CEILING |      | WOOD<br>NONE  | OTHER<br>X OTHER |         |             |        |       |       |                                                                                      |
| Flashings<br>Opening Hatch                      | X   | STEEL         |   |                        |      |               |                  |         |             |        |       |       |                                                                                      |
| Chimney<br>Flashings<br>Opening Hatch<br>Others | X   | STEEL         |   | PORCH CEILING          | MATE |               | X OTHER          |         | \$16,370.00 |        |       |       |                                                                                      |
| Flashings<br>Opening Hatch<br>Others            | X   | STEEL         |   | PORCH CEILING          | MATE | NONE          | X OTHER          |         | \$16,370.00 |        |       |       |                                                                                      |
| Flashings<br>Opening Hatch                      | X   | STEEL         |   | PORCH CEILING          | иате | NONE          | X OTHER          |         | \$16,370.00 |        |       | ş -   | SUBMITTED CONTRACTOR'S PROPOSAL AMOUNT                                               |
| Flashings<br>Opening Hatch<br>Ithers            | X   | STEEL         |   | PORCH CEILING          |      | NONE          | X OTHER          |         | \$16,370.00 | \$630. | -     | \$ -  | SUBMITTED CONTRACTOR'S PROPOSAL AMOUNT                                               |