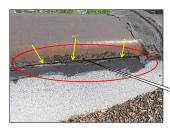

|                                                 |        |              |    |                   |              |                | PLEASE C             | CHECK ALL FURNACE                    | ROOMS                                |                                              |                                                                                                                                                                       |
|-------------------------------------------------|--------|--------------|----|-------------------|--------------|----------------|----------------------|--------------------------------------|--------------------------------------|----------------------------------------------|-----------------------------------------------------------------------------------------------------------------------------------------------------------------------|
| ITEMS/ ROOMS/ LOCATIONS                         |        | ТҮРЕ         |    | ТҮРЕ              | ТҮРЕ         | ТҮРЕ           | PRESENT<br>CONDITION | ESTIMATED<br>MAJOR REPAIRS<br>AMOUNT | ESTIMATED<br>MINOR REPAIRS<br>AMOUNT | Submitted<br>Contractor's<br>proposal amount | REMARKS/ COMMENTS and RECOMMENDATION                                                                                                                                  |
| EXTERIOR SYSTEMS                                |        |              |    |                   |              |                | FAIR                 | \$0.00                               | \$0.00                               | \$ -                                         |                                                                                                                                                                       |
| Exterior walls                                  | X      | BRICKS       | Ш  | V. SIDINGS        | WOOD         | CONCRETE       | FAIR                 |                                      | \$ 200.00                            |                                              | Plants and tree branches are too close to exterior brick walls - Minor repairs                                                                                        |
| Walkway - Driveways                             | _      | BRICKS       | X  | CONCRETE          | ASPHALT      | DIRT           | FAIR                 | \$ 500.00                            |                                      |                                              | Damaged, buckling front and rear concrete walkway - Major repairs                                                                                                     |
| Stairs - Stoops                                 |        | BRICKS       | X  | CONCRETE          | WOOD         | STEEL          |                      |                                      |                                      |                                              | 4                                                                                                                                                                     |
| Electrical fixtures                             | X      | LIGHT FIX.   |    | SPOTLIGHT X       | EMER. LIGHTS | OTHERS         |                      |                                      |                                      |                                              |                                                                                                                                                                       |
| Windows - Frames - Lintels                      | X      | T. PANE      | X  | GLASS BLCK        | CASEMENT     | BOARDED        | FAIR                 |                                      | \$ 200.00                            |                                              | Badly cracked exterior concrete window sills - Minor repairs                                                                                                          |
| Main doors                                      | X      | STEEL        |    | WOOD X            | GLASS/STEEL  | X GLASS/WOOD   |                      |                                      |                                      |                                              |                                                                                                                                                                       |
| Fences - Gates                                  | X      | STEEL        |    | WOOD              | CONCRETE     | OTHERS         |                      |                                      |                                      |                                              |                                                                                                                                                                       |
| Signage's                                       |        | PLASTIC      |    | STEEL             | WOOD         | OTHERS         |                      |                                      |                                      |                                              |                                                                                                                                                                       |
| Canopy - Shades                                 |        | STEEL        |    | VINYL             | WOOD         | PLASTIC        |                      |                                      |                                      |                                              |                                                                                                                                                                       |
| Balcony Stairs - Porches                        |        | STEEL        |    | CONCRETE X        | WOOD         | BRICK          | FAIR                 | \$ 1,500.00                          |                                      |                                              | Badly cracked porch column and loose upper joist - Major repairs                                                                                                      |
| Others                                          |        |              | Ш  |                   |              |                | FAIR                 |                                      | \$ 30.00                             |                                              | Exterior faucet replace to non frost free exterior faucet - Minor repairs                                                                                             |
| GARAGE SYSTEMS/ PARKING LOT                     |        |              |    |                   |              |                | GOOD                 |                                      |                                      |                                              | GOOD - Open parking lot only - 8 spaces                                                                                                                               |
| Garage roofing system                           |        | FLAT/ RUBBER |    | SHINGLES          | ROLL ROOF    | STEEL          |                      |                                      |                                      |                                              |                                                                                                                                                                       |
| Exterior walls                                  |        | VINYL        |    | WOOD              | BRICKS       | STEEL          |                      |                                      |                                      |                                              |                                                                                                                                                                       |
| Windows - Frames - Lintels                      |        | T. PANE      |    | GLASS BLCK        | JALOUSIE     | PICTURE        |                      |                                      |                                      |                                              |                                                                                                                                                                       |
| Service doors                                   |        | STEEL        |    | WOOD              | STEEL/GLASS  | OTHERS         |                      |                                      |                                      |                                              |                                                                                                                                                                       |
| Overhead doors                                  |        | STEEL        |    | WOOD              | STEEL/GLASS  | WOOD/GLASS     |                      |                                      |                                      |                                              |                                                                                                                                                                       |
| Floors - Walkway                                |        | CONCRETE     |    | BRICKS            | DIRT         | OTHERS         |                      |                                      |                                      |                                              |                                                                                                                                                                       |
| Electrical Systems                              |        | LIGHT FIX.   |    | EMER. LIGHTS      | SPOTLIGHT    | OTHERS         |                      |                                      |                                      |                                              |                                                                                                                                                                       |
| Others                                          |        |              |    |                   |              |                |                      |                                      |                                      |                                              |                                                                                                                                                                       |
| COMMON STAIRS/ LOBBY/ HALLWAY                   |        |              |    |                   |              |                | FAIR                 |                                      |                                      |                                              | FAIR                                                                                                                                                                  |
| Exterior doors                                  |        | STEEL        | П  | WOOD X            | GLASS/WOOD   | X GLASS/STEEL  |                      |                                      |                                      |                                              |                                                                                                                                                                       |
| Floors                                          | x      | CERAMIC T.   |    | VINYL TILES X     | WOOD         | CONCRETE       |                      |                                      |                                      |                                              | ]                                                                                                                                                                     |
| Walls                                           | X      | DRYWALL      | x  | PLASTER           | WOOD         | X BRICK/CONCRT | FAIR                 | \$ 600.00                            |                                      |                                              | Front common lobby; cracked interior brick walls - Major repairs                                                                                                      |
| Ceiling                                         | x      | DRYWALL      | x  | PLASTER           | WOOD         | BRICK/CONCRT   |                      |                                      |                                      |                                              | ]                                                                                                                                                                     |
| Window Systems                                  | Т      | T. PANE      | П  | WOOOD SASH        | SKYLIGHT     | GLASS BLCK     |                      |                                      |                                      |                                              | ]                                                                                                                                                                     |
| Electrical Systems                              | x      | LIGHT FIX    | x  | EMERG. LIGHTS     | SPOTLIGHT    | OTHERS         |                      |                                      |                                      |                                              |                                                                                                                                                                       |
| Stairs Railings - Steps - Baluster              | x      | WOOD         |    | STEEL             | VINYL        | OTHERS         |                      |                                      |                                      |                                              |                                                                                                                                                                       |
| Detectors                                       | x      | SMOKE D.     | x  | CO2 DET.          | HEAT DET.    | FIRE EXTING.   |                      |                                      |                                      |                                              | 1                                                                                                                                                                     |
| Others                                          |        |              |    |                   |              |                |                      |                                      |                                      |                                              | 1                                                                                                                                                                     |
| BASEMENT/ STRUCTURAL SYSTEMS                    |        |              |    |                   |              |                | FAIR                 |                                      |                                      |                                              | FAIR                                                                                                                                                                  |
| Door Systems                                    | ×      | STEEL        | т  | WOOD              | BOARDED      | OTHERS         |                      |                                      |                                      |                                              |                                                                                                                                                                       |
| Walls Systems                                   | ×      | DRYWALL      | Н  | PLASTER           | BRICKS       | CONCRETE       |                      |                                      |                                      |                                              | 1                                                                                                                                                                     |
| Ceiling Systems                                 | ×      | DRYWALL      | Н  | PLASTER           | BRICKS       | CONCRETE       |                      |                                      |                                      |                                              | 1                                                                                                                                                                     |
| Floors Systems                                  | ×      | CONCRETE     | Н  | BRICKS            | VINYL        | X CERAMIC      |                      |                                      |                                      |                                              | 1                                                                                                                                                                     |
| Electrical Systems                              | x      | LIGHT FIX.   | Н  | EMER, LIGHTS      | SPOTLIGHT    | SENSOR LIGHT   | FAIR                 | \$ 150.00                            |                                      |                                              | GFCI outlets in laundry room not working and other are reverse polarity - Major repairs                                                                               |
| Window Systems                                  | ×      | GLASS BLCK   | ×  | T. PANE           | WOODEN SASH  | BOARDED        |                      | ·                                    |                                      |                                              |                                                                                                                                                                       |
| Sewer Systems - Drainage Systems                | ×      | CAST IRON    | ×  | PVC PIPES         | COPPER       | CLAY TILES     | FAIR                 | \$ 600.00                            |                                      |                                              | Dirty catch basin; please check all underground sewer lines- Major repairs                                                                                            |
| Beams and Columns                               | ×      | STEEL        | Ħ  | WOOD              | CONCRETE     | OTHERS         |                      | ·                                    |                                      |                                              | , ,                                                                                                                                                                   |
| Garbage - Debris                                |        | PRESENT      | ×  | CLEAN BSMT.       | STORAGE      | MTCE.QUART.    |                      |                                      |                                      |                                              |                                                                                                                                                                       |
| Others                                          | _      | THESENT      | Ĥ  | CLEAR USANI.      | STORAGE      | MITCE.QUART.   |                      |                                      |                                      |                                              |                                                                                                                                                                       |
| PLUMBING/ INSULATIONS AND INFESTATIONS          |        |              | Н  |                   |              |                | FAIR                 |                                      |                                      |                                              | FAIR                                                                                                                                                                  |
| Water Main Systems                              | _      | METERED      | т  | NONE METER        | OTHERS       |                |                      |                                      |                                      |                                              |                                                                                                                                                                       |
| Water Pipes                                     | ×      | COPPER       | ×  | GALVANIZED        | PLASTIC/PVC  | RUBBER         |                      |                                      |                                      |                                              |                                                                                                                                                                       |
| Sewer Pipes                                     | Ť      | COPPER       | ×  | PVC X             | CAST IRON    | GALVANIZE      |                      |                                      |                                      |                                              | 1                                                                                                                                                                     |
| Wrap around pipe insulations                    | _      | PRESENT      | ×  | NONE              | MINIMAL      | CLEAN          |                      |                                      |                                      |                                              | 1                                                                                                                                                                     |
| Efflorescence on walls                          |        | PRESENT      | ×  | NONE              | MINIMAL      | CLEAN          |                      |                                      |                                      |                                              |                                                                                                                                                                       |
| Evidence of Mildew - Mold                       |        | PRESENT      | ×  | NONE              | MINIMAL      | CLEAN          |                      |                                      |                                      |                                              |                                                                                                                                                                       |
| Evidence of Water backing - up                  |        | PRESENT      | ×  | NONE              | MINIMAL      | CLEAN          |                      |                                      |                                      |                                              |                                                                                                                                                                       |
| Evidence of Mice/ Rats droppings                | ×      | PRESENT      | Ħ  | NONE              | MINIMAL      | CLEAN          | FAIR                 | \$ 800.00                            |                                      |                                              | Evidence of mice droppings in all units - refer to Qualified exterminator prior to closing - Major repairs                                                            |
| Evidence of Termites Hubs- Other Vermin         |        | PRESENT      | ×  | NONE              | MINIMAL      | CLEAN          |                      |                                      |                                      |                                              |                                                                                                                                                                       |
| Others                                          |        |              | Ħ  |                   |              |                |                      |                                      |                                      |                                              |                                                                                                                                                                       |
| LIFE SAFETY - COMMUNICATION - TRANSPORTATION    |        |              | Н  |                   |              |                | FAIR                 |                                      |                                      |                                              | FAIR                                                                                                                                                                  |
| Fire Extinguisher -Fire Alarm - Water Sprinkler | _      | PRESENT      | т  | NONE              |              |                |                      |                                      |                                      |                                              |                                                                                                                                                                       |
| Smoke and Carbon Monoxide Detectors Fire Alarm  | ×      | PRESENT      | Н  | NONE              |              |                | FAIR                 | \$ 100.00                            |                                      |                                              | Some units smoke and CO2 detectors are missing or not working; please check all units - Major repairs                                                                 |
| Security Alarms                                 |        | PRESENT      | Н  | NONE              |              |                |                      | ·                                    |                                      |                                              |                                                                                                                                                                       |
| Intercoms- Door Bells and Buzzers               | У      | PRESENT      | П  | NONE              |              |                |                      |                                      |                                      |                                              | 1                                                                                                                                                                     |
| Escalator - Elevators                           | Ť      | PRESENT      | ×  | NONE              | HYDRAULIC    | CABLE          |                      |                                      |                                      |                                              | 1                                                                                                                                                                     |
| Telephone Systems - Radio Dispatch              | $\top$ | PRESENT      | x  | NONE              | IN HOUSE     |                |                      |                                      |                                      |                                              | 1                                                                                                                                                                     |
| Others                                          | T      | 1            | П  |                   |              |                |                      |                                      |                                      |                                              | 1                                                                                                                                                                     |
| HEATING & COOLING SYSTEMS                       | t      | CENTRALIZED  | x  | INDIVIDUAL X      | IN UNIT      | OUTSIDE - UNIT | FAIR                 |                                      |                                      |                                              | FAIR                                                                                                                                                                  |
| Heating Systems                                 | ×      | FORCE AIR    | т  | BOILER            | ELECTRIC     | X GAS          | FAIR                 | \$ 2,000.00                          |                                      |                                              | Dirty, rusted furnaces in all units - Refer to Qualified HVAC technician to check prior to closing - Major repairs                                                    |
| Cooling Systems                                 | Ť      | CENTRALIZED  | ٧  | INDIVIDUAL X      | WINDOW A/C   | OTHER          | 174IIX               | 3 2,000.00                           |                                      |                                              |                                                                                                                                                                       |
| A/C Compressor - Outdoor Fan                    | _      | CENTRALIZED  | ×  | INDIVIDUAL        | NONE         | OTHER          | FAIR                 | \$ 300.00                            |                                      |                                              | Damaged A/C lines rubber insulations and loose electrical panels on A/C outdoor fans over the roof - Major repairs                                                    |
| Humidifier                                      | +      | PRESENT      | v  | NONE              | NONE         | OTHER          | PAIR                 | 3 300.00                             |                                      |                                              | Sumper tyc microsoft institutions and abox electrical particle of type of diagon terrors.                                                                             |
| Electrical Systems                              |        | LIGHT FIX    | v  |                   | GFCI         | OTHER          |                      |                                      |                                      |                                              | 1                                                                                                                                                                     |
| Plumbing & Drain systems                        | - 0    | PRESENT      | Ĥ  | OUTLETS X<br>NONE | Gru          | OTHER          |                      |                                      |                                      |                                              | 1                                                                                                                                                                     |
|                                                 | - X    | CENTRALIZED  | Н  | INDIVIDUAL        | IN COURT     |                | EAID                 | 6 600.00                             |                                      |                                              | Rusted and corroded water pipes over water heater and loose electrical panel on lower sections - Major repairs                                                        |
| Water Tank Heater                               | X      | CENTRALIZED  | Н  | INDIVIDUAL        | IN UNIT      | X OUTSIDE-UNIT | FAIR                 | \$ 600.00                            |                                      |                                              | Rusted and corroded water pipes over water heater and loose electrical panel on lower sections - Major repairs  Rusted flue/ vent pipes over the roof - Major repairs |
| Others UNIT DOOR SYSTEMS                        | +      |              | Н  |                   |              |                | FAIR                 | \$ 200.00                            |                                      |                                              |                                                                                                                                                                       |
|                                                 | +      |              | H  |                   |              |                | GOOD                 |                                      |                                      |                                              | G00D                                                                                                                                                                  |
| Main doors                                      | X      | STEEL        | X  | WOOD              | WOOD/ GLASS  | STEEL/GLASS    |                      |                                      |                                      |                                              |                                                                                                                                                                       |
| Door Frames                                     | +      | STEEL        | X  | WOOD              | CONCRETE     | OTHERS         |                      |                                      |                                      |                                              |                                                                                                                                                                       |
| Door Locks- Hardware's                          | X      | DEADBOLT     | X  | DOOR KNOB         | PADLOCK      | OTHERS         |                      |                                      |                                      |                                              |                                                                                                                                                                       |
| Storm Doors                                     | _      | STEEL/ GLASS | Н  | WOOD/GLASS X      | STEEL        | WOOD           |                      |                                      |                                      |                                              |                                                                                                                                                                       |
| Threshold Moldings                              | _      | STEEL        | X  | WOOD              | RUBBER       | OTHERS         |                      |                                      |                                      |                                              |                                                                                                                                                                       |
| Others                                          | +      |              | Н  |                   |              |                |                      |                                      |                                      |                                              | Lucia Company                                                                                                                                                         |
| ELECTRICAL SYSTEMS                              | X      | IN UNIT      | ш  | IN BSMT.          |              |                | FAIR                 |                                      |                                      |                                              | FAIR                                                                                                                                                                  |
| Service Drop Inlet Wires                        | X      | OVERHEAD     | ш  | UNDERGROUND       | IN BLDG.     | OTHERS         | FAIR                 | \$ 250.00                            |                                      |                                              | Obstructed by tree branches - Major repairs                                                                                                                           |
| Electrical Panel Box                            | X      | BREAKER      | Ш  | FUSES             | KNOB/TUBE    | OTHERS         | FAIR                 | \$ 2,500.00                          |                                      |                                              | Missing AFCI breaker device and room labels in all unit electrical panel box - Major repairs                                                                          |
| Grounding Method                                | X      | GROUND BAR   | Ш  | WATER PIPES       | NONE         | OTHERS         |                      |                                      |                                      |                                              |                                                                                                                                                                       |
| Electrical fixtures                             | X      | LIGHT FIX.   | x  | CEILING FAN       | TRACK LIGHT  | RECESS LIGHT   |                      |                                      |                                      |                                              | <u> </u>                                                                                                                                                              |
| Outlets - Switch - Covers                       | X      | GFCI         | Ш  | AFCI X            | REGULAR      | OTHERS         |                      |                                      |                                      |                                              | <u> </u>                                                                                                                                                              |
| Service Size                                    | X      | 100 AMPS     | ₽Ì | 200 AMPS          | 400 AMPS     | X 800 AMPS     |                      |                                      |                                      |                                              | ]                                                                                                                                                                     |
|                                                 |        |              |    |                   |              |                |                      |                                      |                                      |                                              | 1 I                                                                                                                                                                   |
| Others                                          |        |              |    |                   |              |                |                      |                                      |                                      |                                              |                                                                                                                                                                       |

| Mali Licensed Inth                              |     |               |   |                        |      |               | //3-//           | 1-49/6  |             |        | FREGU | N ZUE | Present at Inspection: Agent & Tenants Building type: 3 Flats 8 units bricks         |
|-------------------------------------------------|-----|---------------|---|------------------------|------|---------------|------------------|---------|-------------|--------|-------|-------|--------------------------------------------------------------------------------------|
| BATHROOMS                                       | X   | FULL          |   | HALF                   |      | IN UNIT       | OUTSIDE UN       | T FAIR  |             |        |       |       | FAIR                                                                                 |
| Door Systems                                    |     | STEEL         | X | WOOD                   |      | POCKET DOOR   | GLASS            |         |             |        |       |       |                                                                                      |
| Walls                                           | X   | DRYWALLS      |   | PLASTERS               |      | CERAMIC WALL  | WOOD             |         |             |        |       |       |                                                                                      |
| Ceiling                                         | x   | DRYWALLS      |   | PLASTERS               |      | OTHER         | WOOD             | FAIR    |             | \$     | 50.00 |       | Water damaged and bulging ceiling; unit B S - Minor repairs                          |
| Floors                                          | х   | CERAMIC       |   | HARDWOOD               |      | VINYL TILES   | CONCRETE         | FAIR    | \$ 500.00   | )      |       |       | Severe cracks on floors; unit B N - Major repairs                                    |
| Electrical Systems                              | x   | GFCI          | x | REGULAR OUT.           | х    | LIGHT FIX.    | RECESS LIGH      | т       |             |        |       |       |                                                                                      |
| Plumbing Systems                                | ×   | COPPER        |   | GALVANIZED             | ×    | PVC PIPES     | RUBBER           |         |             |        |       |       |                                                                                      |
| Cabinets - Vanities - Sink                      | ×   | WOOD          |   | STEEL                  |      | PLASTIC       | X PEDESTAL       |         |             |        |       |       |                                                                                      |
| Tub - Shower                                    | v   | SOAKING TUB   | _ | JACUZZI TUB            | v    | STANDING SHO  | OTHERS           |         |             |        |       |       |                                                                                      |
| Ventilation                                     | T.  | EXHAUST VENT  | v | WINDOWS                | _    | LF/VENT       | OTHERS           |         |             |        |       |       | =                                                                                    |
| Others                                          |     | EMINOSI VEIVI | _ |                        |      | E/VEIII       | Omens            |         |             |        |       |       | =                                                                                    |
| KITCHEN AREA                                    | +   |               | - |                        | -    |               |                  | FAIR    |             | +      | -     |       | FAIR                                                                                 |
|                                                 | -   |               | - |                        | +    |               |                  | PAIN    | _           | +      |       |       | FAIR                                                                                 |
| Doors Systems                                   | X   | STEEL         | - | WOOD                   | +    | WOOD/GLASS    | OTHERS           | +       |             |        |       |       |                                                                                      |
| Walls                                           | X   | DRYWALLS      | - | PLASTER                | +    | CERAMIC       | WOOD             | +       |             |        |       |       |                                                                                      |
| Ceiling Systems                                 | X   | DRYWALLS      | _ | PLASTER                | 1    | OTHER         | WOOD             |         |             |        |       |       | 4                                                                                    |
| Floors                                          |     | CERAMIC TILE  | X | VINYL TILE             |      | HARDWOOD      | X LAMINATED      |         | \$ 300.00   |        |       |       | Weak kitchen floors; unit 3 N - Major repairs                                        |
| Electrical Systems                              | X   | GFCI          | X | REG. OUTLETS           |      | AFCI          | OTHERS           | FAIR    | \$ 20.00    | )      |       |       | Exposed wires under sink cabinets; unit 3 S - Major repairs                          |
| Plumbing Systems                                | x   | COPPER        |   | GALVANIZED             | X    | PVC PIPES     | RUBBER           | FAIR    |             | \$     | 50.00 |       | Accordion pipes and "s" type drain pipe installation - unit 2 N, B S - Minor repairs |
| Cabinets - Sink- Fixtures                       | X   | WOOD          |   | STEEL                  |      | PLASTIC       | OTHERS           | FAIR    | \$ 300.00   | )      |       |       | Leaking kitchen sink and loose sink; unit 3 N, B N - Major repairs                   |
| Countertops                                     |     | LAMINATED     |   | GRANITE                | X    | CERAMIC TILES | OTHERS           | FAIR    | \$ 50.00    | )      |       |       | Clogged sink; unit 3 S - Major repairs                                               |
| Appliances                                      | x   | STOVE         | X | REFRIGERATOR           |      | DISHWASHER    | MICROWAY         | FAIR    |             | \$     | 50.00 |       | Damaged oven door rubber insulations; unit 2 N - Minor repairs                       |
| Ventilation                                     |     | EXHAUST VENT  | X | WINDOWS                |      | RANGE HOOD    | OTHERS           |         |             |        |       |       |                                                                                      |
| INTERIOR WALLS - FLOORS - CEILING - WINDOWS     |     |               |   |                        |      |               |                  | FAIR    |             |        |       |       | FAIR                                                                                 |
| Wall Systems                                    | X   | DRYWALLS      |   | PLASTER                |      | WOOD PANEL    | BRICK/CONC       | RT FAIR | \$ 2,400.00 | )      |       |       | Holes, water damaged in all unit furnace room - Major repairs                        |
| Ceiling Systems                                 | x   | DRYWALLS      |   | PLASTER                |      | WOOD PANEL    | OTHERS           | FAIR    |             | \$     | 30.00 |       | Bulging bedroom ceiling; unit 1 N - Minor repairs                                    |
| Floor Systems                                   |     | HARDWOOD      | x | LAMINATED              |      | CARPET        | x CT/VT          | FAIR    | \$ 800.00   | )      |       |       | Damaged and weak floors; unit 3 N, 3 S, 1 S - Major repairs                          |
| Window Systems                                  | x   | THERMAL PANE  |   | WOODEN SASH            | x    | GLASS BLOCK   | CASEMENT         | FAIR    | \$ 600.00   | )      |       |       | Damaged window frames - unit 1 N , 2 S - Major repairs                               |
| Door Systems                                    | х   | WOOD          |   | STEEL                  | 1    | POCKET DOORS  | GLASS DOOR       | S FAIR  | \$ 400.00   | )      |       |       | Broken door jamb/ frames - unit 3 N, 2 N - Major repairs                             |
| Electrical Systems                              | ×   | LIGHT FIXTURE | × | CEILING FAN            |      | RECESS LIGHTS | TRACK LIGH       |         |             |        |       |       |                                                                                      |
| Plumbing Systems                                | v   | COPPER        |   | GALVANIZED             | v    | PVC PIPES     | RUBBER PIPI      |         |             |        |       |       |                                                                                      |
| Others                                          | - ^ | COLLE         | _ | GALVAINILLD            | Ê    | TVCTILLS      | NODDERTH         | -       |             |        |       |       | =                                                                                    |
| ROOFING SYSTEMS                                 | х   | FLAT          |   | GABLE                  |      | HIP           | OTHERS           | FAIR    |             |        |       |       | FAIR                                                                                 |
| Roof Covering                                   | _   | RUBBER        | v | MODIFIED               | _    | SHINGLES      | STEEL            |         | \$ 600.00   | ,      |       |       | Loose/ cracked side flashings - Major repairs                                        |
| Accessibility                                   |     | INSPECTED     | _ | NO ACCESS              |      | NOT INSPECTED | OTHER            |         | 3 000.00    |        |       |       |                                                                                      |
| Roof fascia - Eaves & Soffit                    | ^   | STEEL         | - | WOOD                   | +    | VINYL         | CONCRETE         |         |             |        | -     |       |                                                                                      |
|                                                 | +   | STEEL         | - | PLASTIC                | +    | COPPER        | OTHER            | FAIR    |             |        | 20.00 |       | Missing down spout extensions - Minor repairs                                        |
| Gutters and Down spouts                         | X   |               | - |                        | 1    |               |                  | FAIR    | \$ 300.00   | _      | 20.00 |       |                                                                                      |
|                                                 |     |               |   | STEEL                  |      | PVC           | OTHER            | FAIR    | \$ 300.00   | )      |       |       | Missing chimney crown and cap - Major repairs                                        |
|                                                 | X   | BRICKS        |   |                        | _    |               |                  |         |             |        |       |       |                                                                                      |
| Flashings                                       | X   | STEEL         |   | VINYL                  |      | WOOD          | OTHER            |         |             | +      | _     |       |                                                                                      |
| Flashings<br>Opening Hatch                      | X   |               |   | VINYL<br>PORCH CEILING |      | WOOD<br>NONE  | OTHER<br>X OTHER |         |             |        |       |       |                                                                                      |
| Flashings<br>Opening Hatch                      | X   | STEEL         |   |                        |      |               |                  |         |             |        |       |       |                                                                                      |
| Chimney<br>Flashings<br>Opening Hatch<br>Others | X   | STEEL         |   | PORCH CEILING          | MATE |               | X OTHER          |         | \$16,370.00 |        |       |       |                                                                                      |
| Flashings<br>Opening Hatch<br>Others            | X   | STEEL         |   | PORCH CEILING          | MATE | NONE          | X OTHER          |         | \$16,370.00 |        |       |       |                                                                                      |
| Flashings<br>Opening Hatch                      | X   | STEEL         |   | PORCH CEILING          | иате | NONE          | X OTHER          |         | \$16,370.00 |        |       | ş -   | SUBMITTED CONTRACTOR'S PROPOSAL AMOUNT                                               |
| Flashings<br>Opening Hatch<br>Ithers            | X   | STEEL         |   | PORCH CEILING          |      | NONE          | X OTHER          |         | \$16,370.00 | \$630. | -     | \$ -  | SUBMITTED CONTRACTOR'S PROPOSAL AMOUNT                                               |