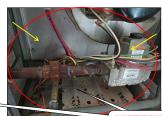

|                                                 |        |              |    |                   |              |                | PLEASE C             | CHECK ALL FURNACE                    | ROOMS                                |                                              |                                                                                                                                                                       |
|-------------------------------------------------|--------|--------------|----|-------------------|--------------|----------------|----------------------|--------------------------------------|--------------------------------------|----------------------------------------------|-----------------------------------------------------------------------------------------------------------------------------------------------------------------------|
| ITEMS/ ROOMS/ LOCATIONS                         |        | ТҮРЕ         |    | ТҮРЕ              | ТҮРЕ         | ТҮРЕ           | PRESENT<br>CONDITION | ESTIMATED<br>MAJOR REPAIRS<br>AMOUNT | ESTIMATED<br>MINOR REPAIRS<br>AMOUNT | Submitted<br>Contractor's<br>proposal amount | REMARKS/ COMMENTS and RECOMMENDATION                                                                                                                                  |
| EXTERIOR SYSTEMS                                |        |              |    |                   |              |                | FAIR                 | \$0.00                               | \$0.00                               | \$ -                                         |                                                                                                                                                                       |
| Exterior walls                                  | X      | BRICKS       | Ш  | V. SIDINGS        | WOOD         | CONCRETE       | FAIR                 |                                      | \$ 200.00                            |                                              | Plants and tree branches are too close to exterior brick walls - Minor repairs                                                                                        |
| Walkway - Driveways                             | _      | BRICKS       | X  | CONCRETE          | ASPHALT      | DIRT           | FAIR                 | \$ 500.00                            |                                      |                                              | Damaged, buckling front and rear concrete walkway - Major repairs                                                                                                     |
| Stairs - Stoops                                 |        | BRICKS       | X  | CONCRETE          | WOOD         | STEEL          |                      |                                      |                                      |                                              | 4                                                                                                                                                                     |
| Electrical fixtures                             | X      | LIGHT FIX.   |    | SPOTLIGHT X       | EMER. LIGHTS | OTHERS         |                      |                                      |                                      |                                              |                                                                                                                                                                       |
| Windows - Frames - Lintels                      | X      | T. PANE      | X  | GLASS BLCK        | CASEMENT     | BOARDED        | FAIR                 |                                      | \$ 200.00                            |                                              | Badly cracked exterior concrete window sills - Minor repairs                                                                                                          |
| Main doors                                      | X      | STEEL        |    | WOOD X            | GLASS/STEEL  | X GLASS/WOOD   |                      |                                      |                                      |                                              |                                                                                                                                                                       |
| Fences - Gates                                  | X      | STEEL        |    | WOOD              | CONCRETE     | OTHERS         |                      |                                      |                                      |                                              |                                                                                                                                                                       |
| Signage's                                       |        | PLASTIC      |    | STEEL             | WOOD         | OTHERS         |                      |                                      |                                      |                                              |                                                                                                                                                                       |
| Canopy - Shades                                 |        | STEEL        |    | VINYL             | WOOD         | PLASTIC        |                      |                                      |                                      |                                              |                                                                                                                                                                       |
| Balcony Stairs - Porches                        |        | STEEL        |    | CONCRETE X        | WOOD         | BRICK          | FAIR                 | \$ 1,500.00                          |                                      |                                              | Badly cracked porch column and loose upper joist - Major repairs                                                                                                      |
| Others                                          |        |              | Ш  |                   |              |                | FAIR                 |                                      | \$ 30.00                             |                                              | Exterior faucet replace to non frost free exterior faucet - Minor repairs                                                                                             |
| GARAGE SYSTEMS/ PARKING LOT                     |        |              |    |                   |              |                | GOOD                 |                                      |                                      |                                              | GOOD - Open parking lot only - 8 spaces                                                                                                                               |
| Garage roofing system                           |        | FLAT/ RUBBER |    | SHINGLES          | ROLL ROOF    | STEEL          |                      |                                      |                                      |                                              |                                                                                                                                                                       |
| Exterior walls                                  |        | VINYL        |    | WOOD              | BRICKS       | STEEL          |                      |                                      |                                      |                                              |                                                                                                                                                                       |
| Windows - Frames - Lintels                      |        | T. PANE      |    | GLASS BLCK        | JALOUSIE     | PICTURE        |                      |                                      |                                      |                                              |                                                                                                                                                                       |
| Service doors                                   |        | STEEL        |    | WOOD              | STEEL/GLASS  | OTHERS         |                      |                                      |                                      |                                              |                                                                                                                                                                       |
| Overhead doors                                  |        | STEEL        |    | WOOD              | STEEL/GLASS  | WOOD/GLASS     |                      |                                      |                                      |                                              |                                                                                                                                                                       |
| Floors - Walkway                                |        | CONCRETE     |    | BRICKS            | DIRT         | OTHERS         |                      |                                      |                                      |                                              |                                                                                                                                                                       |
| Electrical Systems                              |        | LIGHT FIX.   |    | EMER. LIGHTS      | SPOTLIGHT    | OTHERS         |                      |                                      |                                      |                                              |                                                                                                                                                                       |
| Others                                          |        |              |    |                   |              |                |                      |                                      |                                      |                                              |                                                                                                                                                                       |
| COMMON STAIRS/ LOBBY/ HALLWAY                   |        |              |    |                   |              |                | FAIR                 |                                      |                                      |                                              | FAIR                                                                                                                                                                  |
| Exterior doors                                  |        | STEEL        | П  | WOOD X            | GLASS/WOOD   | X GLASS/STEEL  |                      |                                      |                                      |                                              |                                                                                                                                                                       |
| Floors                                          | x      | CERAMIC T.   |    | VINYL TILES X     | WOOD         | CONCRETE       |                      |                                      |                                      |                                              | ]                                                                                                                                                                     |
| Walls                                           | X      | DRYWALL      | x  | PLASTER           | WOOD         | X BRICK/CONCRT | FAIR                 | \$ 600.00                            |                                      |                                              | Front common lobby; cracked interior brick walls - Major repairs                                                                                                      |
| Ceiling                                         | x      | DRYWALL      | x  | PLASTER           | WOOD         | BRICK/CONCRT   |                      |                                      |                                      |                                              | ]                                                                                                                                                                     |
| Window Systems                                  | Т      | T. PANE      | П  | WOOOD SASH        | SKYLIGHT     | GLASS BLCK     |                      |                                      |                                      |                                              | ]                                                                                                                                                                     |
| Electrical Systems                              | x      | LIGHT FIX    | x  | EMERG. LIGHTS     | SPOTLIGHT    | OTHERS         |                      |                                      |                                      |                                              |                                                                                                                                                                       |
| Stairs Railings - Steps - Baluster              | x      | WOOD         |    | STEEL             | VINYL        | OTHERS         |                      |                                      |                                      |                                              |                                                                                                                                                                       |
| Detectors                                       | x      | SMOKE D.     | x  | CO2 DET.          | HEAT DET.    | FIRE EXTING.   |                      |                                      |                                      |                                              | 1                                                                                                                                                                     |
| Others                                          |        |              |    |                   |              |                |                      |                                      |                                      |                                              | 1                                                                                                                                                                     |
| BASEMENT/ STRUCTURAL SYSTEMS                    |        |              |    |                   |              |                | FAIR                 |                                      |                                      |                                              | FAIR                                                                                                                                                                  |
| Door Systems                                    | ×      | STEEL        | т  | WOOD              | BOARDED      | OTHERS         |                      |                                      |                                      |                                              |                                                                                                                                                                       |
| Walls Systems                                   | ×      | DRYWALL      | Н  | PLASTER           | BRICKS       | CONCRETE       |                      |                                      |                                      |                                              | 1                                                                                                                                                                     |
| Ceiling Systems                                 | ×      | DRYWALL      | Н  | PLASTER           | BRICKS       | CONCRETE       |                      |                                      |                                      |                                              | 1                                                                                                                                                                     |
| Floors Systems                                  | ×      | CONCRETE     | Н  | BRICKS            | VINYL        | X CERAMIC      |                      |                                      |                                      |                                              | 1                                                                                                                                                                     |
| Electrical Systems                              | x      | LIGHT FIX.   | Н  | EMER, LIGHTS      | SPOTLIGHT    | SENSOR LIGHT   | FAIR                 | \$ 150.00                            |                                      |                                              | GFCI outlets in laundry room not working and other are reverse polarity - Major repairs                                                                               |
| Window Systems                                  | ×      | GLASS BLCK   | ×  | T. PANE           | WOODEN SASH  | BOARDED        |                      | ·                                    |                                      |                                              |                                                                                                                                                                       |
| Sewer Systems - Drainage Systems                | ×      | CAST IRON    | ×  | PVC PIPES         | COPPER       | CLAY TILES     | FAIR                 | \$ 600.00                            |                                      |                                              | Dirty catch basin; please check all underground sewer lines- Major repairs                                                                                            |
| Beams and Columns                               | ×      | STEEL        | Ħ  | WOOD              | CONCRETE     | OTHERS         |                      | ·                                    |                                      |                                              | , ,                                                                                                                                                                   |
| Garbage - Debris                                |        | PRESENT      | ×  | CLEAN BSMT.       | STORAGE      | MTCE.QUART.    |                      |                                      |                                      |                                              |                                                                                                                                                                       |
| Others                                          | _      | THESENT      | Ĥ  | CLEAR USANI.      | STORAGE      | MITCE.QUART.   |                      |                                      |                                      |                                              |                                                                                                                                                                       |
| PLUMBING/ INSULATIONS AND INFESTATIONS          |        |              | Н  |                   |              |                | FAIR                 |                                      |                                      |                                              | FAIR                                                                                                                                                                  |
| Water Main Systems                              | _      | METERED      | т  | NONE METER        | OTHERS       |                |                      |                                      |                                      |                                              |                                                                                                                                                                       |
| Water Pipes                                     | ×      | COPPER       | ×  | GALVANIZED        | PLASTIC/PVC  | RUBBER         |                      |                                      |                                      |                                              |                                                                                                                                                                       |
| Sewer Pipes                                     | Ť      | COPPER       | ×  | PVC X             | CAST IRON    | GALVANIZE      |                      |                                      |                                      |                                              | 1                                                                                                                                                                     |
| Wrap around pipe insulations                    | _      | PRESENT      | ×  | NONE              | MINIMAL      | CLEAN          |                      |                                      |                                      |                                              | 1                                                                                                                                                                     |
| Efflorescence on walls                          |        | PRESENT      | ×  | NONE              | MINIMAL      | CLEAN          |                      |                                      |                                      |                                              |                                                                                                                                                                       |
| Evidence of Mildew - Mold                       |        | PRESENT      | ×  | NONE              | MINIMAL      | CLEAN          |                      |                                      |                                      |                                              |                                                                                                                                                                       |
| Evidence of Water backing - up                  |        | PRESENT      | ×  | NONE              | MINIMAL      | CLEAN          |                      |                                      |                                      |                                              |                                                                                                                                                                       |
| Evidence of Mice/ Rats droppings                | ×      | PRESENT      | Ħ  | NONE              | MINIMAL      | CLEAN          | FAIR                 | \$ 800.00                            |                                      |                                              | Evidence of mice droppings in all units - refer to Qualified exterminator prior to closing - Major repairs                                                            |
| Evidence of Termites Hubs- Other Vermin         |        | PRESENT      | ×  | NONE              | MINIMAL      | CLEAN          |                      |                                      |                                      |                                              |                                                                                                                                                                       |
| Others                                          |        |              | Ħ  |                   |              |                |                      |                                      |                                      |                                              |                                                                                                                                                                       |
| LIFE SAFETY - COMMUNICATION - TRANSPORTATION    |        |              | Н  |                   |              |                | FAIR                 |                                      |                                      |                                              | FAIR                                                                                                                                                                  |
| Fire Extinguisher -Fire Alarm - Water Sprinkler | _      | PRESENT      | т  | NONE              |              |                |                      |                                      |                                      |                                              |                                                                                                                                                                       |
| Smoke and Carbon Monoxide Detectors Fire Alarm  | ×      | PRESENT      | Н  | NONE              |              |                | FAIR                 | \$ 100.00                            |                                      |                                              | Some units smoke and CO2 detectors are missing or not working; please check all units - Major repairs                                                                 |
| Security Alarms                                 |        | PRESENT      | Н  | NONE              |              |                |                      | ·                                    |                                      |                                              |                                                                                                                                                                       |
| Intercoms- Door Bells and Buzzers               | У      | PRESENT      | П  | NONE              |              |                |                      |                                      |                                      |                                              | 1                                                                                                                                                                     |
| Escalator - Elevators                           | Ť      | PRESENT      | ×  | NONE              | HYDRAULIC    | CABLE          |                      |                                      |                                      |                                              | 1                                                                                                                                                                     |
| Telephone Systems - Radio Dispatch              | $\top$ | PRESENT      | x  | NONE              | IN HOUSE     |                |                      |                                      |                                      |                                              | 1                                                                                                                                                                     |
| Others                                          | T      | 1            | П  |                   |              |                |                      |                                      |                                      |                                              | 1                                                                                                                                                                     |
| HEATING & COOLING SYSTEMS                       | t      | CENTRALIZED  | x  | INDIVIDUAL X      | IN UNIT      | OUTSIDE - UNIT | FAIR                 |                                      |                                      |                                              | FAIR                                                                                                                                                                  |
| Heating Systems                                 | ×      | FORCE AIR    | т  | BOILER            | ELECTRIC     | X GAS          | FAIR                 | \$ 2,000.00                          |                                      |                                              | Dirty, rusted furnaces in all units - Refer to Qualified HVAC technician to check prior to closing - Major repairs                                                    |
| Cooling Systems                                 | Ť      | CENTRALIZED  | ٧  | INDIVIDUAL X      | WINDOW A/C   | OTHER          | 174IIX               | 3 2,000.00                           |                                      |                                              |                                                                                                                                                                       |
| A/C Compressor - Outdoor Fan                    | _      | CENTRALIZED  | ×  | INDIVIDUAL        | NONE         | OTHER          | FAIR                 | \$ 300.00                            |                                      |                                              | Damaged A/C lines rubber insulations and loose electrical panels on A/C outdoor fans over the roof - Major repairs                                                    |
| Humidifier                                      | +      | PRESENT      | v  | NONE              | NONE         | OTHER          | PAIR                 | 3 300.00                             |                                      |                                              | Sumper tyc microsoft institutions and abox electrical particle of type of diagon terrors.                                                                             |
| Electrical Systems                              |        | LIGHT FIX    | v  |                   | GFCI         | OTHER          |                      |                                      |                                      |                                              | 1                                                                                                                                                                     |
| Plumbing & Drain systems                        | - 0    | PRESENT      | Ĥ  | OUTLETS X<br>NONE | Gru          | OTHER          |                      |                                      |                                      |                                              | 1                                                                                                                                                                     |
|                                                 | - X    | CENTRALIZED  | Н  | INDIVIDUAL        | IN COURT     |                | EAID                 | 6 600.00                             |                                      |                                              | Rusted and corroded water pipes over water heater and loose electrical panel on lower sections - Major repairs                                                        |
| Water Tank Heater                               | X      | CENTRALIZED  | Н  | INDIVIDUAL        | IN UNIT      | X OUTSIDE-UNIT | FAIR                 | \$ 600.00                            |                                      |                                              | Rusted and corroded water pipes over water heater and loose electrical panel on lower sections - Major repairs  Rusted flue/ vent pipes over the roof - Major repairs |
| Others UNIT DOOR SYSTEMS                        | +      |              | Н  |                   |              |                | FAIR                 | \$ 200.00                            |                                      |                                              |                                                                                                                                                                       |
|                                                 | +      |              | H  |                   |              |                | GOOD                 |                                      |                                      |                                              | G00D                                                                                                                                                                  |
| Main doors                                      | X      | STEEL        | X  | WOOD              | WOOD/ GLASS  | STEEL/GLASS    |                      |                                      |                                      |                                              |                                                                                                                                                                       |
| Door Frames                                     | +      | STEEL        | X  | WOOD              | CONCRETE     | OTHERS         |                      |                                      |                                      |                                              |                                                                                                                                                                       |
| Door Locks- Hardware's                          | X      | DEADBOLT     | X  | DOOR KNOB         | PADLOCK      | OTHERS         |                      |                                      |                                      |                                              |                                                                                                                                                                       |
| Storm Doors                                     | _      | STEEL/ GLASS | Н  | WOOD/GLASS X      | STEEL        | WOOD           |                      |                                      |                                      |                                              |                                                                                                                                                                       |
| Threshold Moldings                              | _      | STEEL        | X  | WOOD              | RUBBER       | OTHERS         |                      |                                      |                                      |                                              |                                                                                                                                                                       |
| Others                                          | +      |              | Н  |                   |              |                |                      |                                      |                                      |                                              | Lucia Company                                                                                                                                                         |
| ELECTRICAL SYSTEMS                              | X      | IN UNIT      | ш  | IN BSMT.          |              |                | FAIR                 |                                      |                                      |                                              | FAIR                                                                                                                                                                  |
| Service Drop Inlet Wires                        | X      | OVERHEAD     | ш  | UNDERGROUND       | IN BLDG.     | OTHERS         | FAIR                 | \$ 250.00                            |                                      |                                              | Obstructed by tree branches - Major repairs                                                                                                                           |
| Electrical Panel Box                            | X      | BREAKER      | Ш  | FUSES             | KNOB/TUBE    | OTHERS         | FAIR                 | \$ 2,500.00                          |                                      |                                              | Missing AFCI breaker device and room labels in all unit electrical panel box - Major repairs                                                                          |
| Grounding Method                                | X      | GROUND BAR   | Ш  | WATER PIPES       | NONE         | OTHERS         |                      |                                      |                                      |                                              |                                                                                                                                                                       |
| Electrical fixtures                             | X      | LIGHT FIX.   | x  | CEILING FAN       | TRACK LIGHT  | RECESS LIGHT   |                      |                                      |                                      |                                              | <u> </u>                                                                                                                                                              |
| Outlets - Switch - Covers                       | X      | GFCI         | Ш  | AFCI X            | REGULAR      | OTHERS         |                      |                                      |                                      |                                              | <u> </u>                                                                                                                                                              |
| Service Size                                    | X      | 100 AMPS     | ₽Ì | 200 AMPS          | 400 AMPS     | X 800 AMPS     |                      |                                      |                                      |                                              | ]                                                                                                                                                                     |
|                                                 |        |              |    |                   |              |                |                      |                                      |                                      |                                              | 1 I                                                                                                                                                                   |
| Others                                          |        |              |    |                   |              |                |                      |                                      |                                      |                                              |                                                                                                                                                                       |