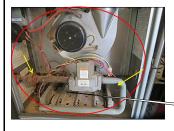

|                                                 |        |              |    |                   |              |                | PLEASE C             | CHECK ALL FURNACE                    | ROOMS                                |                                              |                                                                                                                                                                       |
|-------------------------------------------------|--------|--------------|----|-------------------|--------------|----------------|----------------------|--------------------------------------|--------------------------------------|----------------------------------------------|-----------------------------------------------------------------------------------------------------------------------------------------------------------------------|
| ITEMS/ ROOMS/ LOCATIONS                         |        | ТҮРЕ         |    | ТҮРЕ              | ТҮРЕ         | ТҮРЕ           | PRESENT<br>CONDITION | ESTIMATED<br>MAJOR REPAIRS<br>AMOUNT | ESTIMATED<br>MINOR REPAIRS<br>AMOUNT | Submitted<br>Contractor's<br>proposal amount | REMARKS/ COMMENTS and RECOMMENDATION                                                                                                                                  |
| EXTERIOR SYSTEMS                                |        |              |    |                   |              |                | FAIR                 | \$0.00                               | \$0.00                               | \$ -                                         |                                                                                                                                                                       |
| Exterior walls                                  | X      | BRICKS       | Ш  | V. SIDINGS        | WOOD         | CONCRETE       | FAIR                 |                                      | \$ 200.00                            |                                              | Plants and tree branches are too close to exterior brick walls - Minor repairs                                                                                        |
| Walkway - Driveways                             | _      | BRICKS       | X  | CONCRETE          | ASPHALT      | DIRT           | FAIR                 | \$ 500.00                            |                                      |                                              | Damaged, buckling front and rear concrete walkway - Major repairs                                                                                                     |
| Stairs - Stoops                                 |        | BRICKS       | X  | CONCRETE          | WOOD         | STEEL          |                      |                                      |                                      |                                              | 4                                                                                                                                                                     |
| Electrical fixtures                             | X      | LIGHT FIX.   |    | SPOTLIGHT X       | EMER. LIGHTS | OTHERS         |                      |                                      |                                      |                                              |                                                                                                                                                                       |
| Windows - Frames - Lintels                      | X      | T. PANE      | X  | GLASS BLCK        | CASEMENT     | BOARDED        | FAIR                 |                                      | \$ 200.00                            |                                              | Badly cracked exterior concrete window sills - Minor repairs                                                                                                          |
| Main doors                                      | X      | STEEL        |    | WOOD X            | GLASS/STEEL  | X GLASS/WOOD   |                      |                                      |                                      |                                              |                                                                                                                                                                       |
| Fences - Gates                                  | X      | STEEL        |    | WOOD              | CONCRETE     | OTHERS         |                      |                                      |                                      |                                              |                                                                                                                                                                       |
| Signage's                                       |        | PLASTIC      |    | STEEL             | WOOD         | OTHERS         |                      |                                      |                                      |                                              |                                                                                                                                                                       |
| Canopy - Shades                                 |        | STEEL        |    | VINYL             | WOOD         | PLASTIC        |                      |                                      |                                      |                                              |                                                                                                                                                                       |
| Balcony Stairs - Porches                        |        | STEEL        |    | CONCRETE X        | WOOD         | BRICK          | FAIR                 | \$ 1,500.00                          |                                      |                                              | Badly cracked porch column and loose upper joist - Major repairs                                                                                                      |
| Others                                          |        |              | Ш  |                   |              |                | FAIR                 |                                      | \$ 30.00                             |                                              | Exterior faucet replace to non frost free exterior faucet - Minor repairs                                                                                             |
| GARAGE SYSTEMS/ PARKING LOT                     |        |              |    |                   |              |                | GOOD                 |                                      |                                      |                                              | GOOD - Open parking lot only - 8 spaces                                                                                                                               |
| Garage roofing system                           |        | FLAT/ RUBBER |    | SHINGLES          | ROLL ROOF    | STEEL          |                      |                                      |                                      |                                              |                                                                                                                                                                       |
| Exterior walls                                  |        | VINYL        |    | WOOD              | BRICKS       | STEEL          |                      |                                      |                                      |                                              |                                                                                                                                                                       |
| Windows - Frames - Lintels                      |        | T. PANE      |    | GLASS BLCK        | JALOUSIE     | PICTURE        |                      |                                      |                                      |                                              |                                                                                                                                                                       |
| Service doors                                   |        | STEEL        |    | WOOD              | STEEL/GLASS  | OTHERS         |                      |                                      |                                      |                                              |                                                                                                                                                                       |
| Overhead doors                                  |        | STEEL        |    | WOOD              | STEEL/GLASS  | WOOD/GLASS     |                      |                                      |                                      |                                              |                                                                                                                                                                       |
| Floors - Walkway                                |        | CONCRETE     |    | BRICKS            | DIRT         | OTHERS         |                      |                                      |                                      |                                              |                                                                                                                                                                       |
| Electrical Systems                              |        | LIGHT FIX.   |    | EMER. LIGHTS      | SPOTLIGHT    | OTHERS         |                      |                                      |                                      |                                              |                                                                                                                                                                       |
| Others                                          |        |              |    |                   |              |                |                      |                                      |                                      |                                              |                                                                                                                                                                       |
| COMMON STAIRS/ LOBBY/ HALLWAY                   |        |              |    |                   |              |                | FAIR                 |                                      |                                      |                                              | FAIR                                                                                                                                                                  |
| Exterior doors                                  |        | STEEL        | П  | WOOD X            | GLASS/WOOD   | X GLASS/STEEL  |                      |                                      |                                      |                                              |                                                                                                                                                                       |
| Floors                                          | x      | CERAMIC T.   |    | VINYL TILES X     | WOOD         | CONCRETE       |                      |                                      |                                      |                                              | ]                                                                                                                                                                     |
| Walls                                           | X      | DRYWALL      | x  | PLASTER           | WOOD         | X BRICK/CONCRT | FAIR                 | \$ 600.00                            |                                      |                                              | Front common lobby; cracked interior brick walls - Major repairs                                                                                                      |
| Ceiling                                         | x      | DRYWALL      | x  | PLASTER           | WOOD         | BRICK/CONCRT   |                      |                                      |                                      |                                              | ]                                                                                                                                                                     |
| Window Systems                                  | Т      | T. PANE      | П  | WOOOD SASH        | SKYLIGHT     | GLASS BLCK     |                      |                                      |                                      |                                              | ]                                                                                                                                                                     |
| Electrical Systems                              | x      | LIGHT FIX    | x  | EMERG. LIGHTS     | SPOTLIGHT    | OTHERS         |                      |                                      |                                      |                                              |                                                                                                                                                                       |
| Stairs Railings - Steps - Baluster              | x      | WOOD         |    | STEEL             | VINYL        | OTHERS         |                      |                                      |                                      |                                              |                                                                                                                                                                       |
| Detectors                                       | x      | SMOKE D.     | x  | CO2 DET.          | HEAT DET.    | FIRE EXTING.   |                      |                                      |                                      |                                              | 1                                                                                                                                                                     |
| Others                                          |        |              |    |                   |              |                |                      |                                      |                                      |                                              | 1                                                                                                                                                                     |
| BASEMENT/ STRUCTURAL SYSTEMS                    |        |              |    |                   |              |                | FAIR                 |                                      |                                      |                                              | FAIR                                                                                                                                                                  |
| Door Systems                                    | ×      | STEEL        | т  | WOOD              | BOARDED      | OTHERS         |                      |                                      |                                      |                                              |                                                                                                                                                                       |
| Walls Systems                                   | ×      | DRYWALL      | Н  | PLASTER           | BRICKS       | CONCRETE       |                      |                                      |                                      |                                              | 1                                                                                                                                                                     |
| Ceiling Systems                                 | ×      | DRYWALL      | Н  | PLASTER           | BRICKS       | CONCRETE       |                      |                                      |                                      |                                              | 1                                                                                                                                                                     |
| Floors Systems                                  | ×      | CONCRETE     | Н  | BRICKS            | VINYL        | X CERAMIC      |                      |                                      |                                      |                                              | 1                                                                                                                                                                     |
| Electrical Systems                              | x      | LIGHT FIX.   | Н  | EMER, LIGHTS      | SPOTLIGHT    | SENSOR LIGHT   | FAIR                 | \$ 150.00                            |                                      |                                              | GFCI outlets in laundry room not working and other are reverse polarity - Major repairs                                                                               |
| Window Systems                                  | ×      | GLASS BLCK   | ×  | T. PANE           | WOODEN SASH  | BOARDED        |                      | ·                                    |                                      |                                              |                                                                                                                                                                       |
| Sewer Systems - Drainage Systems                | ×      | CAST IRON    | ×  | PVC PIPES         | COPPER       | CLAY TILES     | FAIR                 | \$ 600.00                            |                                      |                                              | Dirty catch basin; please check all underground sewer lines- Major repairs                                                                                            |
| Beams and Columns                               | ×      | STEEL        | Ħ  | WOOD              | CONCRETE     | OTHERS         |                      | ·                                    |                                      |                                              | , ,                                                                                                                                                                   |
| Garbage - Debris                                |        | PRESENT      | ×  | CLEAN BSMT.       | STORAGE      | MTCE.QUART.    |                      |                                      |                                      |                                              |                                                                                                                                                                       |
| Others                                          | _      | THESENT      | Ĥ  | CLEAR USANI.      | STORAGE      | MITCE.QUART.   |                      |                                      |                                      |                                              |                                                                                                                                                                       |
| PLUMBING/ INSULATIONS AND INFESTATIONS          |        |              | Н  |                   |              |                | FAIR                 |                                      |                                      |                                              | FAIR                                                                                                                                                                  |
| Water Main Systems                              | _      | METERED      | т  | NONE METER        | OTHERS       |                |                      |                                      |                                      |                                              |                                                                                                                                                                       |
| Water Pipes                                     | ×      | COPPER       | ×  | GALVANIZED        | PLASTIC/PVC  | RUBBER         |                      |                                      |                                      |                                              |                                                                                                                                                                       |
| Sewer Pipes                                     | Ť      | COPPER       | ×  | PVC X             | CAST IRON    | GALVANIZE      |                      |                                      |                                      |                                              | 1                                                                                                                                                                     |
| Wrap around pipe insulations                    | _      | PRESENT      | ×  | NONE              | MINIMAL      | CLEAN          |                      |                                      |                                      |                                              | 1                                                                                                                                                                     |
| Efflorescence on walls                          |        | PRESENT      | ×  | NONE              | MINIMAL      | CLEAN          |                      |                                      |                                      |                                              |                                                                                                                                                                       |
| Evidence of Mildew - Mold                       |        | PRESENT      | ×  | NONE              | MINIMAL      | CLEAN          |                      |                                      |                                      |                                              |                                                                                                                                                                       |
| Evidence of Water backing - up                  |        | PRESENT      | ×  | NONE              | MINIMAL      | CLEAN          |                      |                                      |                                      |                                              |                                                                                                                                                                       |
| Evidence of Mice/ Rats droppings                | ×      | PRESENT      | Ħ  | NONE              | MINIMAL      | CLEAN          | FAIR                 | \$ 800.00                            |                                      |                                              | Evidence of mice droppings in all units - refer to Qualified exterminator prior to closing - Major repairs                                                            |
| Evidence of Termites Hubs- Other Vermin         |        | PRESENT      | ×  | NONE              | MINIMAL      | CLEAN          |                      |                                      |                                      |                                              |                                                                                                                                                                       |
| Others                                          |        |              | Ħ  |                   |              |                |                      |                                      |                                      |                                              |                                                                                                                                                                       |
| LIFE SAFETY - COMMUNICATION - TRANSPORTATION    |        |              | Н  |                   |              |                | FAIR                 |                                      |                                      |                                              | FAIR                                                                                                                                                                  |
| Fire Extinguisher -Fire Alarm - Water Sprinkler | _      | PRESENT      | т  | NONE              |              |                |                      |                                      |                                      |                                              |                                                                                                                                                                       |
| Smoke and Carbon Monoxide Detectors Fire Alarm  | ×      | PRESENT      | Н  | NONE              |              |                | FAIR                 | \$ 100.00                            |                                      |                                              | Some units smoke and CO2 detectors are missing or not working; please check all units - Major repairs                                                                 |
| Security Alarms                                 |        | PRESENT      | Н  | NONE              |              |                |                      | ·                                    |                                      |                                              |                                                                                                                                                                       |
| Intercoms- Door Bells and Buzzers               | У      | PRESENT      | П  | NONE              |              |                |                      |                                      |                                      |                                              | 1                                                                                                                                                                     |
| Escalator - Elevators                           | Ť      | PRESENT      | ×  | NONE              | HYDRAULIC    | CABLE          |                      |                                      |                                      |                                              | 1                                                                                                                                                                     |
| Telephone Systems - Radio Dispatch              | $\top$ | PRESENT      | x  | NONE              | IN HOUSE     |                |                      |                                      |                                      |                                              | 1                                                                                                                                                                     |
| Others                                          | T      | 1            | П  |                   |              |                |                      |                                      |                                      |                                              | 1                                                                                                                                                                     |
| HEATING & COOLING SYSTEMS                       | t      | CENTRALIZED  | x  | INDIVIDUAL X      | IN UNIT      | OUTSIDE - UNIT | FAIR                 |                                      |                                      |                                              | FAIR                                                                                                                                                                  |
| Heating Systems                                 | ×      | FORCE AIR    | т  | BOILER            | ELECTRIC     | X GAS          | FAIR                 | \$ 2,000.00                          |                                      |                                              | Dirty, rusted furnaces in all units - Refer to Qualified HVAC technician to check prior to closing - Major repairs                                                    |
| Cooling Systems                                 | Ť      | CENTRALIZED  | ٧  | INDIVIDUAL X      | WINDOW A/C   | OTHER          | 174IIX               | 3 2,000.00                           |                                      |                                              |                                                                                                                                                                       |
| A/C Compressor - Outdoor Fan                    | _      | CENTRALIZED  | ×  | INDIVIDUAL        | NONE         | OTHER          | FAIR                 | \$ 300.00                            |                                      |                                              | Damaged A/C lines rubber insulations and loose electrical panels on A/C outdoor fans over the roof - Major repairs                                                    |
| Humidifier                                      | +      | PRESENT      | v  | NONE              | NONE         | OTHER          | PAIR                 | 3 300.00                             |                                      |                                              | Sumper tyc microsoft institutions and abox electrical particle of type of diagon terrors.                                                                             |
| Electrical Systems                              |        | LIGHT FIX    | v  |                   | GFCI         | OTHER          |                      |                                      |                                      |                                              | 1                                                                                                                                                                     |
| Plumbing & Drain systems                        | - 0    | PRESENT      | Ĥ  | OUTLETS X<br>NONE | Gru          | OTHER          |                      |                                      |                                      |                                              | 1                                                                                                                                                                     |
|                                                 | - X    | CENTRALIZED  | Н  | INDIVIDUAL        | IN COURT     |                | EAID                 | 6 600.00                             |                                      |                                              | Rusted and corroded water pipes over water heater and loose electrical panel on lower sections - Major repairs                                                        |
| Water Tank Heater                               | X      | CENTRALIZED  | Н  | INDIVIDUAL        | IN UNIT      | X OUTSIDE-UNIT | FAIR                 | \$ 600.00                            |                                      |                                              | Rusted and corroded water pipes over water heater and loose electrical panel on lower sections - Major repairs  Rusted flue/ vent pipes over the roof - Major repairs |
| Others UNIT DOOR SYSTEMS                        | +      |              | Н  |                   |              |                | FAIR                 | \$ 200.00                            |                                      |                                              |                                                                                                                                                                       |
|                                                 | +      |              | H  |                   |              |                | GOOD                 |                                      |                                      |                                              | G00D                                                                                                                                                                  |
| Main doors                                      | X      | STEEL        | X  | WOOD              | WOOD/ GLASS  | STEEL/GLASS    |                      |                                      |                                      |                                              |                                                                                                                                                                       |
| Door Frames                                     | +      | STEEL        | X  | WOOD              | CONCRETE     | OTHERS         |                      |                                      |                                      |                                              |                                                                                                                                                                       |
| Door Locks- Hardware's                          | X      | DEADBOLT     | X  | DOOR KNOB         | PADLOCK      | OTHERS         |                      |                                      |                                      |                                              |                                                                                                                                                                       |
| Storm Doors                                     | _      | STEEL/ GLASS | Н  | WOOD/GLASS X      | STEEL        | WOOD           |                      |                                      |                                      |                                              |                                                                                                                                                                       |
| Threshold Moldings                              | _      | STEEL        | X  | WOOD              | RUBBER       | OTHERS         |                      |                                      |                                      |                                              |                                                                                                                                                                       |
| Others                                          | +      |              | Н  |                   |              |                |                      |                                      |                                      |                                              | Lucia Company                                                                                                                                                         |
| ELECTRICAL SYSTEMS                              | X      | IN UNIT      | ш  | IN BSMT.          |              |                | FAIR                 |                                      |                                      |                                              | FAIR                                                                                                                                                                  |
| Service Drop Inlet Wires                        | X      | OVERHEAD     | ш  | UNDERGROUND       | IN BLDG.     | OTHERS         | FAIR                 | \$ 250.00                            |                                      |                                              | Obstructed by tree branches - Major repairs                                                                                                                           |
| Electrical Panel Box                            | X      | BREAKER      | Ш  | FUSES             | KNOB/TUBE    | OTHERS         | FAIR                 | \$ 2,500.00                          |                                      |                                              | Missing AFCI breaker device and room labels in all unit electrical panel box - Major repairs                                                                          |
| Grounding Method                                | X      | GROUND BAR   | Ш  | WATER PIPES       | NONE         | OTHERS         |                      |                                      |                                      |                                              |                                                                                                                                                                       |
| Electrical fixtures                             | X      | LIGHT FIX.   | x  | CEILING FAN       | TRACK LIGHT  | RECESS LIGHT   |                      |                                      |                                      |                                              | <u> </u>                                                                                                                                                              |
| Outlets - Switch - Covers                       | X      | GFCI         | Ш  | AFCI X            | REGULAR      | OTHERS         |                      |                                      |                                      |                                              | <u> </u>                                                                                                                                                              |
| Service Size                                    | X      | 100 AMPS     | ₽Ì | 200 AMPS          | 400 AMPS     | X 800 AMPS     |                      |                                      |                                      |                                              | ]                                                                                                                                                                     |
|                                                 |        |              |    |                   |              |                |                      |                                      |                                      |                                              | 1 I                                                                                                                                                                   |
| Others                                          |        |              |    |                   |              |                |                      |                                      |                                      |                                              |                                                                                                                                                                       |