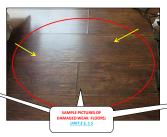

| Mali Licensed Inth                              |     |               |   |                        |      |               | //3-//           | 1-49/6  |             |        | FREGU | N ZUE | Present at Inspection: Agent & Tenants Building type: 3 Flats 8 units bricks         |
|-------------------------------------------------|-----|---------------|---|------------------------|------|---------------|------------------|---------|-------------|--------|-------|-------|--------------------------------------------------------------------------------------|
| BATHROOMS                                       | X   | FULL          |   | HALF                   |      | IN UNIT       | OUTSIDE UN       | T FAIR  |             |        |       |       | FAIR                                                                                 |
| Door Systems                                    |     | STEEL         | X | WOOD                   |      | POCKET DOOR   | GLASS            |         |             |        |       |       |                                                                                      |
| Walls                                           | X   | DRYWALLS      |   | PLASTERS               |      | CERAMIC WALL  | WOOD             |         |             |        |       |       |                                                                                      |
| Ceiling                                         | x   | DRYWALLS      |   | PLASTERS               |      | OTHER         | WOOD             | FAIR    |             | \$     | 50.00 |       | Water damaged and bulging ceiling; unit B S - Minor repairs                          |
| Floors                                          | х   | CERAMIC       |   | HARDWOOD               |      | VINYL TILES   | CONCRETE         | FAIR    | \$ 500.00   | )      |       |       | Severe cracks on floors; unit B N - Major repairs                                    |
| Electrical Systems                              | x   | GFCI          | x | REGULAR OUT.           | х    | LIGHT FIX.    | RECESS LIGH      | т       |             |        |       |       |                                                                                      |
| Plumbing Systems                                | ×   | COPPER        |   | GALVANIZED             | ×    | PVC PIPES     | RUBBER           |         |             |        |       |       |                                                                                      |
| Cabinets - Vanities - Sink                      | ×   | WOOD          |   | STEEL                  |      | PLASTIC       | X PEDESTAL       |         |             |        |       |       |                                                                                      |
| Tub - Shower                                    | v   | SOAKING TUB   | _ | JACUZZI TUB            | v    | STANDING SHO  | OTHERS           |         |             |        |       |       |                                                                                      |
| Ventilation                                     | T.  | EXHAUST VENT  | v | WINDOWS                | _    | LF/VENT       | OTHERS           |         |             |        |       |       | =                                                                                    |
| Others                                          |     | EMINOSI VEIVI | _ |                        |      | E/VEIII       | Omens            |         |             |        |       |       | =                                                                                    |
| KITCHEN AREA                                    | +   |               | - |                        | -    |               |                  | FAIR    |             | +      | -     |       | FAIR                                                                                 |
|                                                 | -   |               | - |                        | +    |               |                  | PAIN    | _           | +      |       |       | FAIR                                                                                 |
| Doors Systems                                   | X   | STEEL         | - | WOOD                   | +    | WOOD/GLASS    | OTHERS           | +       |             |        |       |       |                                                                                      |
| Walls                                           | X   | DRYWALLS      | - | PLASTER                | +    | CERAMIC       | WOOD             | +       |             |        |       |       |                                                                                      |
| Ceiling Systems                                 | X   | DRYWALLS      | _ | PLASTER                | 1    | OTHER         | WOOD             |         |             |        |       |       | 4                                                                                    |
| Floors                                          |     | CERAMIC TILE  | X | VINYL TILE             |      | HARDWOOD      | X LAMINATED      |         | \$ 300.00   |        |       |       | Weak kitchen floors; unit 3 N - Major repairs                                        |
| Electrical Systems                              | X   | GFCI          | X | REG. OUTLETS           |      | AFCI          | OTHERS           | FAIR    | \$ 20.00    | )      |       |       | Exposed wires under sink cabinets; unit 3 S - Major repairs                          |
| Plumbing Systems                                | x   | COPPER        |   | GALVANIZED             | X    | PVC PIPES     | RUBBER           | FAIR    |             | \$     | 50.00 |       | Accordion pipes and "s" type drain pipe installation - unit 2 N, B S - Minor repairs |
| Cabinets - Sink- Fixtures                       | X   | WOOD          |   | STEEL                  |      | PLASTIC       | OTHERS           | FAIR    | \$ 300.00   | )      |       |       | Leaking kitchen sink and loose sink; unit 3 N, B N - Major repairs                   |
| Countertops                                     |     | LAMINATED     |   | GRANITE                | X    | CERAMIC TILES | OTHERS           | FAIR    | \$ 50.00    | )      |       |       | Clogged sink; unit 3 S - Major repairs                                               |
| Appliances                                      | x   | STOVE         | X | REFRIGERATOR           |      | DISHWASHER    | MICROWAY         | FAIR    |             | \$     | 50.00 |       | Damaged oven door rubber insulations; unit 2 N - Minor repairs                       |
| Ventilation                                     |     | EXHAUST VENT  | X | WINDOWS                |      | RANGE HOOD    | OTHERS           |         |             |        |       |       |                                                                                      |
| INTERIOR WALLS - FLOORS - CEILING - WINDOWS     |     |               |   |                        |      |               |                  | FAIR    |             |        |       |       | FAIR                                                                                 |
| Wall Systems                                    | X   | DRYWALLS      |   | PLASTER                |      | WOOD PANEL    | BRICK/CONC       | RT FAIR | \$ 2,400.00 | )      |       |       | Holes, water damaged in all unit furnace room - Major repairs                        |
| Ceiling Systems                                 | x   | DRYWALLS      |   | PLASTER                |      | WOOD PANEL    | OTHERS           | FAIR    |             | \$     | 30.00 |       | Bulging bedroom ceiling; unit 1 N - Minor repairs                                    |
| Floor Systems                                   |     | HARDWOOD      | x | LAMINATED              |      | CARPET        | x CT/VT          | FAIR    | \$ 800.00   | )      |       |       | Damaged and weak floors; unit 3 N, 3 S, 1 S - Major repairs                          |
| Window Systems                                  | x   | THERMAL PANE  |   | WOODEN SASH            | x    | GLASS BLOCK   | CASEMENT         | FAIR    | \$ 600.00   | )      |       |       | Damaged window frames - unit 1 N , 2 S - Major repairs                               |
| Door Systems                                    | х   | WOOD          |   | STEEL                  | 1    | POCKET DOORS  | GLASS DOOR       | S FAIR  | \$ 400.00   | )      |       |       | Broken door jamb/ frames - unit 3 N, 2 N - Major repairs                             |
| Electrical Systems                              | ×   | LIGHT FIXTURE | × | CEILING FAN            |      | RECESS LIGHTS | TRACK LIGH       |         |             |        |       |       |                                                                                      |
| Plumbing Systems                                | v   | COPPER        |   | GALVANIZED             | v    | PVC PIPES     | RUBBER PIPI      |         |             |        |       |       |                                                                                      |
| Others                                          | - ^ | COLLE         | _ | GALVAINILLD            | Ê    | TVCTILLS      | NODDERTH         | -       |             |        |       |       | =                                                                                    |
| ROOFING SYSTEMS                                 | х   | FLAT          |   | GABLE                  |      | HIP           | OTHERS           | FAIR    |             |        |       |       | FAIR                                                                                 |
| Roof Covering                                   | _   | RUBBER        | v | MODIFIED               | _    | SHINGLES      | STEEL            |         | \$ 600.00   | ,      |       |       | Loose/ cracked side flashings - Major repairs                                        |
| Accessibility                                   |     | INSPECTED     | _ | NO ACCESS              |      | NOT INSPECTED | OTHER            |         | 3 000.00    |        |       |       |                                                                                      |
| Roof fascia - Eaves & Soffit                    | ^   | STEEL         | - | WOOD                   | +    | VINYL         | CONCRETE         |         |             |        | -     |       |                                                                                      |
|                                                 | +   | STEEL         | - | PLASTIC                | +    | COPPER        | OTHER            | FAIR    |             |        | 20.00 |       | Missing down spout extensions - Minor repairs                                        |
| Gutters and Down spouts                         | X   |               | - |                        | 1    |               |                  | FAIR    | \$ 300.00   | _      | 20.00 |       |                                                                                      |
|                                                 |     |               |   | STEEL                  |      | PVC           | OTHER            | FAIR    | \$ 300.00   | )      |       |       | Missing chimney crown and cap - Major repairs                                        |
|                                                 | X   | BRICKS        |   |                        | _    |               |                  |         |             |        |       |       |                                                                                      |
| Flashings                                       | X   | STEEL         |   | VINYL                  |      | WOOD          | OTHER            |         |             | +      | _     |       |                                                                                      |
| Flashings<br>Opening Hatch                      | X   |               |   | VINYL<br>PORCH CEILING |      | WOOD<br>NONE  | OTHER<br>X OTHER |         |             |        |       |       |                                                                                      |
| Flashings<br>Opening Hatch                      | X   | STEEL         |   |                        |      |               |                  |         |             |        |       |       |                                                                                      |
| Chimney<br>Flashings<br>Opening Hatch<br>Others | X   | STEEL         |   | PORCH CEILING          | MATE |               | X OTHER          |         | \$16,370.00 |        |       |       |                                                                                      |
| Flashings<br>Opening Hatch<br>Others            | X   | STEEL         |   | PORCH CEILING          | MATE | NONE          | X OTHER          |         | \$16,370.00 |        |       |       |                                                                                      |
| Flashings<br>Opening Hatch                      | X   | STEEL         |   | PORCH CEILING          | иате | NONE          | X OTHER          |         | \$16,370.00 |        |       | ş -   | SUBMITTED CONTRACTOR'S PROPOSAL AMOUNT                                               |
| Flashings<br>Opening Hatch<br>Ithers            | X   | STEEL         |   | PORCH CEILING          |      | NONE          | X OTHER          |         | \$16,370.00 | \$630. | -     | \$ -  | SUBMITTED CONTRACTOR'S PROPOSAL AMOUNT                                               |