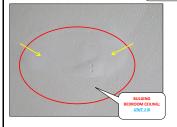

| Mali Licensed Inth                              |     |               |   |                        |      |               | //3-//           | 1-49/6  |             |        | FREGU | N ZUE | Present at Inspection: Agent & Tenants Building type: 3 Flats 8 units bricks         |
|-------------------------------------------------|-----|---------------|---|------------------------|------|---------------|------------------|---------|-------------|--------|-------|-------|--------------------------------------------------------------------------------------|
| BATHROOMS                                       | X   | FULL          |   | HALF                   |      | IN UNIT       | OUTSIDE UN       | T FAIR  |             |        |       |       | FAIR                                                                                 |
| Door Systems                                    |     | STEEL         | X | WOOD                   |      | POCKET DOOR   | GLASS            |         |             |        |       |       |                                                                                      |
| Walls                                           | X   | DRYWALLS      |   | PLASTERS               |      | CERAMIC WALL  | WOOD             |         |             |        |       |       |                                                                                      |
| Ceiling                                         | x   | DRYWALLS      |   | PLASTERS               |      | OTHER         | WOOD             | FAIR    |             | \$     | 50.00 |       | Water damaged and bulging ceiling; unit B S - Minor repairs                          |
| Floors                                          | х   | CERAMIC       |   | HARDWOOD               |      | VINYL TILES   | CONCRETE         | FAIR    | \$ 500.00   | )      |       |       | Severe cracks on floors; unit B N - Major repairs                                    |
| Electrical Systems                              | x   | GFCI          | x | REGULAR OUT.           | х    | LIGHT FIX.    | RECESS LIGH      | т       |             |        |       |       |                                                                                      |
| Plumbing Systems                                | ×   | COPPER        |   | GALVANIZED             | ×    | PVC PIPES     | RUBBER           |         |             |        |       |       |                                                                                      |
| Cabinets - Vanities - Sink                      | ×   | WOOD          |   | STEEL                  |      | PLASTIC       | X PEDESTAL       |         |             |        |       |       |                                                                                      |
| Tub - Shower                                    | v   | SOAKING TUB   | _ | JACUZZI TUB            | v    | STANDING SHO  | OTHERS           |         |             |        |       |       |                                                                                      |
| Ventilation                                     | T.  | EXHAUST VENT  | v | WINDOWS                | _    | LF/VENT       | OTHERS           |         |             |        |       |       | =                                                                                    |
| Others                                          |     | EMINOSI VEIVI | _ |                        |      | E/VEIII       | Omens            |         |             |        |       |       | =                                                                                    |
| KITCHEN AREA                                    | +   |               | - |                        | -    |               |                  | FAIR    |             | +      | -     |       | FAIR                                                                                 |
|                                                 | -   |               | - |                        | +    |               |                  | PAIN    | _           | +      |       |       | FAIR                                                                                 |
| Doors Systems                                   | X   | STEEL         | - | WOOD                   | +    | WOOD/GLASS    | OTHERS           | +       |             |        |       |       |                                                                                      |
| Walls                                           | X   | DRYWALLS      | - | PLASTER                | +    | CERAMIC       | WOOD             | +       |             |        |       |       |                                                                                      |
| Ceiling Systems                                 | X   | DRYWALLS      | _ | PLASTER                | 1    | OTHER         | WOOD             |         |             |        |       |       | 4                                                                                    |
| Floors                                          |     | CERAMIC TILE  | X | VINYL TILE             |      | HARDWOOD      | X LAMINATED      |         | \$ 300.00   |        |       |       | Weak kitchen floors; unit 3 N - Major repairs                                        |
| Electrical Systems                              | X   | GFCI          | X | REG. OUTLETS           |      | AFCI          | OTHERS           | FAIR    | \$ 20.00    | )      |       |       | Exposed wires under sink cabinets; unit 3 S - Major repairs                          |
| Plumbing Systems                                | x   | COPPER        |   | GALVANIZED             | X    | PVC PIPES     | RUBBER           | FAIR    |             | \$     | 50.00 |       | Accordion pipes and "s" type drain pipe installation - unit 2 N, B S - Minor repairs |
| Cabinets - Sink- Fixtures                       | X   | WOOD          |   | STEEL                  |      | PLASTIC       | OTHERS           | FAIR    | \$ 300.00   | )      |       |       | Leaking kitchen sink and loose sink; unit 3 N, B N - Major repairs                   |
| Countertops                                     |     | LAMINATED     |   | GRANITE                | X    | CERAMIC TILES | OTHERS           | FAIR    | \$ 50.00    | )      |       |       | Clogged sink; unit 3 S - Major repairs                                               |
| Appliances                                      | x   | STOVE         | X | REFRIGERATOR           |      | DISHWASHER    | MICROWAY         | FAIR    |             | \$     | 50.00 |       | Damaged oven door rubber insulations; unit 2 N - Minor repairs                       |
| Ventilation                                     |     | EXHAUST VENT  | X | WINDOWS                |      | RANGE HOOD    | OTHERS           |         |             |        |       |       |                                                                                      |
| INTERIOR WALLS - FLOORS - CEILING - WINDOWS     |     |               |   |                        |      |               |                  | FAIR    |             |        |       |       | FAIR                                                                                 |
| Wall Systems                                    | X   | DRYWALLS      |   | PLASTER                |      | WOOD PANEL    | BRICK/CONC       | RT FAIR | \$ 2,400.00 | )      |       |       | Holes, water damaged in all unit furnace room - Major repairs                        |
| Ceiling Systems                                 | x   | DRYWALLS      |   | PLASTER                |      | WOOD PANEL    | OTHERS           | FAIR    |             | \$     | 30.00 |       | Bulging bedroom ceiling; unit 1 N - Minor repairs                                    |
| Floor Systems                                   |     | HARDWOOD      | x | LAMINATED              |      | CARPET        | x CT/VT          | FAIR    | \$ 800.00   | )      |       |       | Damaged and weak floors; unit 3 N, 3 S, 1 S - Major repairs                          |
| Window Systems                                  | x   | THERMAL PANE  |   | WOODEN SASH            | x    | GLASS BLOCK   | CASEMENT         | FAIR    | \$ 600.00   | )      |       |       | Damaged window frames - unit 1 N , 2 S - Major repairs                               |
| Door Systems                                    | х   | WOOD          |   | STEEL                  | 1    | POCKET DOORS  | GLASS DOOR       | S FAIR  | \$ 400.00   | )      |       |       | Broken door jamb/ frames - unit 3 N, 2 N - Major repairs                             |
| Electrical Systems                              | ×   | LIGHT FIXTURE | × | CEILING FAN            |      | RECESS LIGHTS | TRACK LIGH       |         |             |        |       |       |                                                                                      |
| Plumbing Systems                                | v   | COPPER        |   | GALVANIZED             | v    | PVC PIPES     | RUBBER PIPI      |         |             |        |       |       |                                                                                      |
| Others                                          | - ^ | COLLE         | _ | GALVAINILLD            | Ê    | TVCTILLS      | NODDERTH         | -       |             |        |       |       | =                                                                                    |
| ROOFING SYSTEMS                                 | х   | FLAT          |   | GABLE                  |      | HIP           | OTHERS           | FAIR    |             |        |       |       | FAIR                                                                                 |
| Roof Covering                                   | _   | RUBBER        | v | MODIFIED               | _    | SHINGLES      | STEEL            |         | \$ 600.00   | ,      |       |       | Loose/ cracked side flashings - Major repairs                                        |
| Accessibility                                   |     | INSPECTED     | _ | NO ACCESS              |      | NOT INSPECTED | OTHER            |         | 3 000.00    |        |       |       |                                                                                      |
| Roof fascia - Eaves & Soffit                    | ^   | STEEL         | - | WOOD                   | +    | VINYL         | CONCRETE         |         |             |        | -     |       |                                                                                      |
|                                                 | +   | STEEL         | - | PLASTIC                | +    | COPPER        | OTHER            | FAIR    |             |        | 20.00 |       | Missing down spout extensions - Minor repairs                                        |
| Gutters and Down spouts                         | X   |               | - |                        | 1    |               |                  | FAIR    | \$ 300.00   | _      | 20.00 |       |                                                                                      |
|                                                 |     |               |   | STEEL                  |      | PVC           | OTHER            | FAIR    | \$ 300.00   | )      |       |       | Missing chimney crown and cap - Major repairs                                        |
|                                                 | X   | BRICKS        |   |                        | _    |               |                  |         |             |        |       |       |                                                                                      |
| Flashings                                       | X   | STEEL         |   | VINYL                  |      | WOOD          | OTHER            |         |             | +      | _     |       |                                                                                      |
| Flashings<br>Opening Hatch                      | X   |               |   | VINYL<br>PORCH CEILING |      | WOOD<br>NONE  | OTHER<br>X OTHER |         |             |        |       |       |                                                                                      |
| Flashings<br>Opening Hatch                      | X   | STEEL         |   |                        |      |               |                  |         |             |        |       |       |                                                                                      |
| Chimney<br>Flashings<br>Opening Hatch<br>Others | X   | STEEL         |   | PORCH CEILING          | MATE |               | X OTHER          |         | \$16,370.00 |        |       |       |                                                                                      |
| Flashings<br>Opening Hatch<br>Others            | X   | STEEL         |   | PORCH CEILING          | MATE | NONE          | X OTHER          |         | \$16,370.00 |        |       |       |                                                                                      |
| Flashings<br>Opening Hatch                      | X   | STEEL         |   | PORCH CEILING          | иате | NONE          | X OTHER          |         | \$16,370.00 |        |       | ş -   | SUBMITTED CONTRACTOR'S PROPOSAL AMOUNT                                               |
| Flashings<br>Opening Hatch<br>Ithers            | X   | STEEL         |   | PORCH CEILING          |      | NONE          | X OTHER          |         | \$16,370.00 | \$630. | -     | \$ -  | SUBMITTED CONTRACTOR'S PROPOSAL AMOUNT                                               |