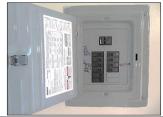

|                                                 |        |              |    |                   |              |                | PLEASE C             | CHECK ALL FURNACE                    | ROOMS                                |                                              |                                                                                                                                                                       |
|-------------------------------------------------|--------|--------------|----|-------------------|--------------|----------------|----------------------|--------------------------------------|--------------------------------------|----------------------------------------------|-----------------------------------------------------------------------------------------------------------------------------------------------------------------------|
| ITEMS/ ROOMS/ LOCATIONS                         |        | ТҮРЕ         |    | ТҮРЕ              | ТҮРЕ         | ТҮРЕ           | PRESENT<br>CONDITION | ESTIMATED<br>MAJOR REPAIRS<br>AMOUNT | ESTIMATED<br>MINOR REPAIRS<br>AMOUNT | Submitted<br>Contractor's<br>proposal amount | REMARKS/ COMMENTS and RECOMMENDATION                                                                                                                                  |
| EXTERIOR SYSTEMS                                |        |              |    |                   |              |                | FAIR                 | \$0.00                               | \$0.00                               | \$ -                                         |                                                                                                                                                                       |
| Exterior walls                                  | X      | BRICKS       | Ш  | V. SIDINGS        | WOOD         | CONCRETE       | FAIR                 |                                      | \$ 200.00                            |                                              | Plants and tree branches are too close to exterior brick walls - Minor repairs                                                                                        |
| Walkway - Driveways                             | _      | BRICKS       | X  | CONCRETE          | ASPHALT      | DIRT           | FAIR                 | \$ 500.00                            |                                      |                                              | Damaged, buckling front and rear concrete walkway - Major repairs                                                                                                     |
| Stairs - Stoops                                 |        | BRICKS       | X  | CONCRETE          | WOOD         | STEEL          |                      |                                      |                                      |                                              | 4                                                                                                                                                                     |
| Electrical fixtures                             | X      | LIGHT FIX.   |    | SPOTLIGHT X       | EMER. LIGHTS | OTHERS         |                      |                                      |                                      |                                              |                                                                                                                                                                       |
| Windows - Frames - Lintels                      | X      | T. PANE      | X  | GLASS BLCK        | CASEMENT     | BOARDED        | FAIR                 |                                      | \$ 200.00                            |                                              | Badly cracked exterior concrete window sills - Minor repairs                                                                                                          |
| Main doors                                      | X      | STEEL        |    | WOOD X            | GLASS/STEEL  | X GLASS/WOOD   |                      |                                      |                                      |                                              |                                                                                                                                                                       |
| Fences - Gates                                  | X      | STEEL        |    | WOOD              | CONCRETE     | OTHERS         |                      |                                      |                                      |                                              |                                                                                                                                                                       |
| Signage's                                       |        | PLASTIC      |    | STEEL             | WOOD         | OTHERS         |                      |                                      |                                      |                                              |                                                                                                                                                                       |
| Canopy - Shades                                 |        | STEEL        |    | VINYL             | WOOD         | PLASTIC        |                      |                                      |                                      |                                              |                                                                                                                                                                       |
| Balcony Stairs - Porches                        |        | STEEL        |    | CONCRETE X        | WOOD         | BRICK          | FAIR                 | \$ 1,500.00                          |                                      |                                              | Badly cracked porch column and loose upper joist - Major repairs                                                                                                      |
| Others                                          |        |              | Ш  |                   |              |                | FAIR                 |                                      | \$ 30.00                             |                                              | Exterior faucet replace to non frost free exterior faucet - Minor repairs                                                                                             |
| GARAGE SYSTEMS/ PARKING LOT                     |        |              |    |                   |              |                | GOOD                 |                                      |                                      |                                              | GOOD - Open parking lot only - 8 spaces                                                                                                                               |
| Garage roofing system                           |        | FLAT/ RUBBER |    | SHINGLES          | ROLL ROOF    | STEEL          |                      |                                      |                                      |                                              |                                                                                                                                                                       |
| Exterior walls                                  |        | VINYL        |    | WOOD              | BRICKS       | STEEL          |                      |                                      |                                      |                                              |                                                                                                                                                                       |
| Windows - Frames - Lintels                      |        | T. PANE      |    | GLASS BLCK        | JALOUSIE     | PICTURE        |                      |                                      |                                      |                                              |                                                                                                                                                                       |
| Service doors                                   |        | STEEL        |    | WOOD              | STEEL/GLASS  | OTHERS         |                      |                                      |                                      |                                              |                                                                                                                                                                       |
| Overhead doors                                  |        | STEEL        |    | WOOD              | STEEL/GLASS  | WOOD/GLASS     |                      |                                      |                                      |                                              |                                                                                                                                                                       |
| Floors - Walkway                                |        | CONCRETE     |    | BRICKS            | DIRT         | OTHERS         |                      |                                      |                                      |                                              |                                                                                                                                                                       |
| Electrical Systems                              |        | LIGHT FIX.   |    | EMER. LIGHTS      | SPOTLIGHT    | OTHERS         |                      |                                      |                                      |                                              |                                                                                                                                                                       |
| Others                                          |        |              |    |                   |              |                |                      |                                      |                                      |                                              |                                                                                                                                                                       |
| COMMON STAIRS/ LOBBY/ HALLWAY                   |        |              |    |                   |              |                | FAIR                 |                                      |                                      |                                              | FAIR                                                                                                                                                                  |
| Exterior doors                                  |        | STEEL        | П  | WOOD X            | GLASS/WOOD   | X GLASS/STEEL  |                      |                                      |                                      |                                              |                                                                                                                                                                       |
| Floors                                          | x      | CERAMIC T.   |    | VINYL TILES X     | WOOD         | CONCRETE       |                      |                                      |                                      |                                              | ]                                                                                                                                                                     |
| Walls                                           | X      | DRYWALL      | x  | PLASTER           | WOOD         | X BRICK/CONCRT | FAIR                 | \$ 600.00                            |                                      |                                              | Front common lobby; cracked interior brick walls - Major repairs                                                                                                      |
| Ceiling                                         | x      | DRYWALL      | x  | PLASTER           | WOOD         | BRICK/CONCRT   |                      |                                      |                                      |                                              | ]                                                                                                                                                                     |
| Window Systems                                  | Т      | T. PANE      | П  | WOOOD SASH        | SKYLIGHT     | GLASS BLCK     |                      |                                      |                                      |                                              | ]                                                                                                                                                                     |
| Electrical Systems                              | x      | LIGHT FIX    | x  | EMERG. LIGHTS     | SPOTLIGHT    | OTHERS         |                      |                                      |                                      |                                              |                                                                                                                                                                       |
| Stairs Railings - Steps - Baluster              | x      | WOOD         |    | STEEL             | VINYL        | OTHERS         |                      |                                      |                                      |                                              |                                                                                                                                                                       |
| Detectors                                       | x      | SMOKE D.     | x  | CO2 DET.          | HEAT DET.    | FIRE EXTING.   |                      |                                      |                                      |                                              | 1                                                                                                                                                                     |
| Others                                          |        |              |    |                   |              |                |                      |                                      |                                      |                                              | 1                                                                                                                                                                     |
| BASEMENT/ STRUCTURAL SYSTEMS                    |        |              |    |                   |              |                | FAIR                 |                                      |                                      |                                              | FAIR                                                                                                                                                                  |
| Door Systems                                    | ×      | STEEL        | т  | WOOD              | BOARDED      | OTHERS         |                      |                                      |                                      |                                              |                                                                                                                                                                       |
| Walls Systems                                   | ×      | DRYWALL      | Н  | PLASTER           | BRICKS       | CONCRETE       |                      |                                      |                                      |                                              | 1                                                                                                                                                                     |
| Ceiling Systems                                 | ×      | DRYWALL      | Н  | PLASTER           | BRICKS       | CONCRETE       |                      |                                      |                                      |                                              | 1                                                                                                                                                                     |
| Floors Systems                                  | ×      | CONCRETE     | Н  | BRICKS            | VINYL        | X CERAMIC      |                      |                                      |                                      |                                              | 1                                                                                                                                                                     |
| Electrical Systems                              | x      | LIGHT FIX.   | Н  | EMER, LIGHTS      | SPOTLIGHT    | SENSOR LIGHT   | FAIR                 | \$ 150.00                            |                                      |                                              | GFCI outlets in laundry room not working and other are reverse polarity - Major repairs                                                                               |
| Window Systems                                  | ×      | GLASS BLCK   | ×  | T. PANE           | WOODEN SASH  | BOARDED        |                      | ·                                    |                                      |                                              |                                                                                                                                                                       |
| Sewer Systems - Drainage Systems                | ×      | CAST IRON    | ×  | PVC PIPES         | COPPER       | CLAY TILES     | FAIR                 | \$ 600.00                            |                                      |                                              | Dirty catch basin; please check all underground sewer lines- Major repairs                                                                                            |
| Beams and Columns                               | ×      | STEEL        | Ħ  | WOOD              | CONCRETE     | OTHERS         |                      | ·                                    |                                      |                                              | , ,                                                                                                                                                                   |
| Garbage - Debris                                |        | PRESENT      | ×  | CLEAN BSMT.       | STORAGE      | MTCE.QUART.    |                      |                                      |                                      |                                              |                                                                                                                                                                       |
| Others                                          | _      | THESENT      | Ĥ  | CLEAR USANI.      | STORAGE      | MITCE.QUART.   |                      |                                      |                                      |                                              |                                                                                                                                                                       |
| PLUMBING/ INSULATIONS AND INFESTATIONS          |        |              | Н  |                   |              |                | FAIR                 |                                      |                                      |                                              | FAIR                                                                                                                                                                  |
| Water Main Systems                              | _      | METERED      | т  | NONE METER        | OTHERS       |                |                      |                                      |                                      |                                              |                                                                                                                                                                       |
| Water Pipes                                     | ×      | COPPER       | ×  | GALVANIZED        | PLASTIC/PVC  | RUBBER         |                      |                                      |                                      |                                              |                                                                                                                                                                       |
| Sewer Pipes                                     | Ť      | COPPER       | ×  | PVC X             | CAST IRON    | GALVANIZE      |                      |                                      |                                      |                                              | 1                                                                                                                                                                     |
| Wrap around pipe insulations                    | _      | PRESENT      | ×  | NONE              | MINIMAL      | CLEAN          |                      |                                      |                                      |                                              | 1                                                                                                                                                                     |
| Efflorescence on walls                          |        | PRESENT      | ×  | NONE              | MINIMAL      | CLEAN          |                      |                                      |                                      |                                              |                                                                                                                                                                       |
| Evidence of Mildew - Mold                       |        | PRESENT      | ×  | NONE              | MINIMAL      | CLEAN          |                      |                                      |                                      |                                              |                                                                                                                                                                       |
| Evidence of Water backing - up                  |        | PRESENT      | ×  | NONE              | MINIMAL      | CLEAN          |                      |                                      |                                      |                                              |                                                                                                                                                                       |
| Evidence of Mice/ Rats droppings                | ×      | PRESENT      | Ħ  | NONE              | MINIMAL      | CLEAN          | FAIR                 | \$ 800.00                            |                                      |                                              | Evidence of mice droppings in all units - refer to Qualified exterminator prior to closing - Major repairs                                                            |
| Evidence of Termites Hubs- Other Vermin         |        | PRESENT      | ×  | NONE              | MINIMAL      | CLEAN          |                      |                                      |                                      |                                              |                                                                                                                                                                       |
| Others                                          |        |              | Ħ  |                   |              |                |                      |                                      |                                      |                                              |                                                                                                                                                                       |
| LIFE SAFETY - COMMUNICATION - TRANSPORTATION    |        |              | Н  |                   |              |                | FAIR                 |                                      |                                      |                                              | FAIR                                                                                                                                                                  |
| Fire Extinguisher -Fire Alarm - Water Sprinkler | _      | PRESENT      | т  | NONE              |              |                |                      |                                      |                                      |                                              |                                                                                                                                                                       |
| Smoke and Carbon Monoxide Detectors Fire Alarm  | ×      | PRESENT      | Н  | NONE              |              |                | FAIR                 | \$ 100.00                            |                                      |                                              | Some units smoke and CO2 detectors are missing or not working; please check all units - Major repairs                                                                 |
| Security Alarms                                 |        | PRESENT      | Н  | NONE              |              |                |                      | ·                                    |                                      |                                              |                                                                                                                                                                       |
| Intercoms- Door Bells and Buzzers               | У      | PRESENT      | П  | NONE              |              |                |                      |                                      |                                      |                                              | 1                                                                                                                                                                     |
| Escalator - Elevators                           | Ť      | PRESENT      | ×  | NONE              | HYDRAULIC    | CABLE          |                      |                                      |                                      |                                              | 1                                                                                                                                                                     |
| Telephone Systems - Radio Dispatch              | $\top$ | PRESENT      | x  | NONE              | IN HOUSE     |                |                      |                                      |                                      |                                              | 1                                                                                                                                                                     |
| Others                                          | T      | 1            | П  |                   |              |                |                      |                                      |                                      |                                              | 1                                                                                                                                                                     |
| HEATING & COOLING SYSTEMS                       | t      | CENTRALIZED  | x  | INDIVIDUAL X      | IN UNIT      | OUTSIDE - UNIT | FAIR                 |                                      |                                      |                                              | FAIR                                                                                                                                                                  |
| Heating Systems                                 | ×      | FORCE AIR    | т  | BOILER            | ELECTRIC     | X GAS          | FAIR                 | \$ 2,000.00                          |                                      |                                              | Dirty, rusted furnaces in all units - Refer to Qualified HVAC technician to check prior to closing - Major repairs                                                    |
| Cooling Systems                                 | Ť      | CENTRALIZED  | ٧  | INDIVIDUAL X      | WINDOW A/C   | OTHER          | 174IIX               | 3 2,000.00                           |                                      |                                              |                                                                                                                                                                       |
| A/C Compressor - Outdoor Fan                    | _      | CENTRALIZED  | ×  | INDIVIDUAL        | NONE         | OTHER          | FAIR                 | \$ 300.00                            |                                      |                                              | Damaged A/C lines rubber insulations and loose electrical panels on A/C outdoor fans over the roof - Major repairs                                                    |
| Humidifier                                      | +      | PRESENT      | v  | NONE              | NONE         | OTHER          | PAIR                 | 3 300.00                             |                                      |                                              | Sumper tyc microsoft institutions and abox electrical particle of type of diagon terrors.                                                                             |
| Electrical Systems                              |        | LIGHT FIX    | v  |                   | GFCI         | OTHER          |                      |                                      |                                      |                                              | 1                                                                                                                                                                     |
| Plumbing & Drain systems                        | - 0    | PRESENT      | Ĥ  | OUTLETS X<br>NONE | Gru          | OTHER          |                      |                                      |                                      |                                              | 1                                                                                                                                                                     |
|                                                 | - X    | CENTRALIZED  | Н  | INDIVIDUAL        | IN COURT     |                | EAID                 | 6 600.00                             |                                      |                                              | Rusted and corroded water pipes over water heater and loose electrical panel on lower sections - Major repairs                                                        |
| Water Tank Heater                               | X      | CENTRALIZED  | Н  | INDIVIDUAL        | IN UNIT      | X OUTSIDE-UNIT | FAIR                 | \$ 600.00                            |                                      |                                              | Rusted and corroded water pipes over water heater and loose electrical panel on lower sections - Major repairs  Rusted flue/ vent pipes over the roof - Major repairs |
| Others UNIT DOOR SYSTEMS                        | +      |              | Н  |                   |              |                | FAIR                 | \$ 200.00                            |                                      |                                              |                                                                                                                                                                       |
|                                                 | +      |              | H  |                   |              |                | GOOD                 |                                      |                                      |                                              | G00D                                                                                                                                                                  |
| Main doors                                      | X      | STEEL        | X  | WOOD              | WOOD/ GLASS  | STEEL/GLASS    |                      |                                      |                                      |                                              |                                                                                                                                                                       |
| Door Frames                                     | +      | STEEL        | X  | WOOD              | CONCRETE     | OTHERS         |                      |                                      |                                      |                                              |                                                                                                                                                                       |
| Door Locks- Hardware's                          | X      | DEADBOLT     | X  | DOOR KNOB         | PADLOCK      | OTHERS         |                      |                                      |                                      |                                              |                                                                                                                                                                       |
| Storm Doors                                     | _      | STEEL/ GLASS | Н  | WOOD/GLASS X      | STEEL        | WOOD           |                      |                                      |                                      |                                              |                                                                                                                                                                       |
| Threshold Moldings                              | _      | STEEL        | X  | WOOD              | RUBBER       | OTHERS         |                      |                                      |                                      |                                              |                                                                                                                                                                       |
| Others                                          | +      |              | Н  |                   |              |                |                      |                                      |                                      |                                              | Lucia Company                                                                                                                                                         |
| ELECTRICAL SYSTEMS                              | X      | IN UNIT      | ш  | IN BSMT.          |              |                | FAIR                 |                                      |                                      |                                              | FAIR                                                                                                                                                                  |
| Service Drop Inlet Wires                        | X      | OVERHEAD     | ш  | UNDERGROUND       | IN BLDG.     | OTHERS         | FAIR                 | \$ 250.00                            |                                      |                                              | Obstructed by tree branches - Major repairs                                                                                                                           |
| Electrical Panel Box                            | X      | BREAKER      | Ш  | FUSES             | KNOB/TUBE    | OTHERS         | FAIR                 | \$ 2,500.00                          |                                      |                                              | Missing AFCI breaker device and room labels in all unit electrical panel box - Major repairs                                                                          |
| Grounding Method                                | X      | GROUND BAR   | Ш  | WATER PIPES       | NONE         | OTHERS         |                      |                                      |                                      |                                              |                                                                                                                                                                       |
| Electrical fixtures                             | X      | LIGHT FIX.   | x  | CEILING FAN       | TRACK LIGHT  | RECESS LIGHT   |                      |                                      |                                      |                                              | <u> </u>                                                                                                                                                              |
| Outlets - Switch - Covers                       | X      | GFCI         | Ш  | AFCI X            | REGULAR      | OTHERS         |                      |                                      |                                      |                                              | <u> </u>                                                                                                                                                              |
| Service Size                                    | X      | 100 AMPS     | ₽Ì | 200 AMPS          | 400 AMPS     | X 800 AMPS     |                      |                                      |                                      |                                              | ]                                                                                                                                                                     |
|                                                 |        |              |    |                   |              |                |                      |                                      |                                      |                                              | 1 I                                                                                                                                                                   |
| Others                                          |        |              |    |                   |              |                |                      |                                      |                                      |                                              |                                                                                                                                                                       |