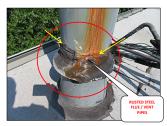

| Mali Licensed Inth                              |     |               |   |                        |      |               | //3-//           | 1-49/6  |             |        | FREGU | N ZUE | Present at Inspection: Agent & Tenants Building type: 3 Flats 8 units bricks         |
|-------------------------------------------------|-----|---------------|---|------------------------|------|---------------|------------------|---------|-------------|--------|-------|-------|--------------------------------------------------------------------------------------|
| BATHROOMS                                       | X   | FULL          |   | HALF                   |      | IN UNIT       | OUTSIDE UN       | T FAIR  |             |        |       |       | FAIR                                                                                 |
| Door Systems                                    |     | STEEL         | X | WOOD                   |      | POCKET DOOR   | GLASS            |         |             |        |       |       |                                                                                      |
| Walls                                           | X   | DRYWALLS      |   | PLASTERS               |      | CERAMIC WALL  | WOOD             |         |             |        |       |       |                                                                                      |
| Ceiling                                         | x   | DRYWALLS      |   | PLASTERS               |      | OTHER         | WOOD             | FAIR    |             | \$     | 50.00 |       | Water damaged and bulging ceiling; unit B S - Minor repairs                          |
| Floors                                          | х   | CERAMIC       |   | HARDWOOD               |      | VINYL TILES   | CONCRETE         | FAIR    | \$ 500.00   | )      |       |       | Severe cracks on floors; unit B N - Major repairs                                    |
| Electrical Systems                              | x   | GFCI          | x | REGULAR OUT.           | х    | LIGHT FIX.    | RECESS LIGH      | т       |             |        |       |       |                                                                                      |
| Plumbing Systems                                | ×   | COPPER        |   | GALVANIZED             | ×    | PVC PIPES     | RUBBER           |         |             |        |       |       |                                                                                      |
| Cabinets - Vanities - Sink                      | ×   | WOOD          |   | STEEL                  |      | PLASTIC       | X PEDESTAL       |         |             |        |       |       |                                                                                      |
| Tub - Shower                                    | v   | SOAKING TUB   | _ | JACUZZI TUB            | v    | STANDING SHO  | OTHERS           |         |             |        |       |       |                                                                                      |
| Ventilation                                     | T.  | EXHAUST VENT  | v | WINDOWS                | _    | LF/VENT       | OTHERS           |         |             |        |       |       | =                                                                                    |
| Others                                          |     | EMINOSI VEIVI | _ |                        |      | E/VEIII       | Omens            |         |             |        |       |       | =                                                                                    |
| KITCHEN AREA                                    | +   |               | - |                        | -    |               |                  | FAIR    |             | +      | -     |       | FAIR                                                                                 |
|                                                 | -   |               | - |                        | +    |               |                  | PAIN    | _           | +      |       |       | FAIR                                                                                 |
| Doors Systems                                   | X   | STEEL         | - | WOOD                   | +    | WOOD/GLASS    | OTHERS           | +       |             |        |       |       |                                                                                      |
| Walls                                           | X   | DRYWALLS      | - | PLASTER                | +    | CERAMIC       | WOOD             | +       |             |        |       |       |                                                                                      |
| Ceiling Systems                                 | X   | DRYWALLS      | _ | PLASTER                | 1    | OTHER         | WOOD             |         |             |        |       |       | 4                                                                                    |
| Floors                                          |     | CERAMIC TILE  | X | VINYL TILE             |      | HARDWOOD      | X LAMINATED      |         | \$ 300.00   |        |       |       | Weak kitchen floors; unit 3 N - Major repairs                                        |
| Electrical Systems                              | X   | GFCI          | X | REG. OUTLETS           |      | AFCI          | OTHERS           | FAIR    | \$ 20.00    | )      |       |       | Exposed wires under sink cabinets; unit 3 S - Major repairs                          |
| Plumbing Systems                                | x   | COPPER        |   | GALVANIZED             | X    | PVC PIPES     | RUBBER           | FAIR    |             | \$     | 50.00 |       | Accordion pipes and "s" type drain pipe installation - unit 2 N, B S - Minor repairs |
| Cabinets - Sink- Fixtures                       | X   | WOOD          |   | STEEL                  |      | PLASTIC       | OTHERS           | FAIR    | \$ 300.00   | )      |       |       | Leaking kitchen sink and loose sink; unit 3 N, B N - Major repairs                   |
| Countertops                                     |     | LAMINATED     |   | GRANITE                | X    | CERAMIC TILES | OTHERS           | FAIR    | \$ 50.00    | )      |       |       | Clogged sink; unit 3 S - Major repairs                                               |
| Appliances                                      | x   | STOVE         | X | REFRIGERATOR           |      | DISHWASHER    | MICROWAY         | FAIR    |             | \$     | 50.00 |       | Damaged oven door rubber insulations; unit 2 N - Minor repairs                       |
| Ventilation                                     |     | EXHAUST VENT  | X | WINDOWS                |      | RANGE HOOD    | OTHERS           |         |             |        |       |       |                                                                                      |
| INTERIOR WALLS - FLOORS - CEILING - WINDOWS     |     |               |   |                        |      |               |                  | FAIR    |             |        |       |       | FAIR                                                                                 |
| Wall Systems                                    | X   | DRYWALLS      |   | PLASTER                |      | WOOD PANEL    | BRICK/CONC       | RT FAIR | \$ 2,400.00 | )      |       |       | Holes, water damaged in all unit furnace room - Major repairs                        |
| Ceiling Systems                                 | x   | DRYWALLS      |   | PLASTER                |      | WOOD PANEL    | OTHERS           | FAIR    |             | \$     | 30.00 |       | Bulging bedroom ceiling; unit 1 N - Minor repairs                                    |
| Floor Systems                                   |     | HARDWOOD      | x | LAMINATED              |      | CARPET        | x CT/VT          | FAIR    | \$ 800.00   | )      |       |       | Damaged and weak floors; unit 3 N, 3 S, 1 S - Major repairs                          |
| Window Systems                                  | x   | THERMAL PANE  |   | WOODEN SASH            | x    | GLASS BLOCK   | CASEMENT         | FAIR    | \$ 600.00   | )      |       |       | Damaged window frames - unit 1 N , 2 S - Major repairs                               |
| Door Systems                                    | х   | WOOD          |   | STEEL                  | 1    | POCKET DOORS  | GLASS DOOR       | S FAIR  | \$ 400.00   | )      |       |       | Broken door jamb/ frames - unit 3 N, 2 N - Major repairs                             |
| Electrical Systems                              | ×   | LIGHT FIXTURE | × | CEILING FAN            |      | RECESS LIGHTS | TRACK LIGH       |         |             |        |       |       |                                                                                      |
| Plumbing Systems                                | v   | COPPER        |   | GALVANIZED             | v    | PVC PIPES     | RUBBER PIPI      |         |             |        |       |       |                                                                                      |
| Others                                          | - ^ | COLLE         | _ | GALVAINILLD            | Ê    | TVCTILLS      | NODDERTH         | -       |             |        |       |       | =                                                                                    |
| ROOFING SYSTEMS                                 | х   | FLAT          |   | GABLE                  |      | HIP           | OTHERS           | FAIR    |             |        |       |       | FAIR                                                                                 |
| Roof Covering                                   | _   | RUBBER        | v | MODIFIED               | _    | SHINGLES      | STEEL            |         | \$ 600.00   | ,      |       |       | Loose/ cracked side flashings - Major repairs                                        |
| Accessibility                                   |     | INSPECTED     | _ | NO ACCESS              |      | NOT INSPECTED | OTHER            |         | 3 000.00    |        |       |       |                                                                                      |
| Roof fascia - Eaves & Soffit                    | ^   | STEEL         | - | WOOD                   | +    | VINYL         | CONCRETE         |         |             |        | -     |       |                                                                                      |
|                                                 | +   | STEEL         | - | PLASTIC                | +    | COPPER        | OTHER            | FAIR    |             |        | 20.00 |       | Missing down spout extensions - Minor repairs                                        |
| Gutters and Down spouts                         | X   |               | - |                        | 1    |               |                  | FAIR    | \$ 300.00   | _      | 20.00 |       |                                                                                      |
|                                                 |     |               |   | STEEL                  |      | PVC           | OTHER            | FAIR    | \$ 300.00   | )      |       |       | Missing chimney crown and cap - Major repairs                                        |
|                                                 | X   | BRICKS        |   |                        | _    |               |                  |         |             |        |       |       |                                                                                      |
| Flashings                                       | X   | STEEL         |   | VINYL                  |      | WOOD          | OTHER            |         |             | +      | _     |       |                                                                                      |
| Flashings<br>Opening Hatch                      | X   |               |   | VINYL<br>PORCH CEILING |      | WOOD<br>NONE  | OTHER<br>X OTHER |         |             |        |       |       |                                                                                      |
| Flashings<br>Opening Hatch                      | X   | STEEL         |   |                        |      |               |                  |         |             |        |       |       |                                                                                      |
| Chimney<br>Flashings<br>Opening Hatch<br>Others | X   | STEEL         |   | PORCH CEILING          | MATE |               | X OTHER          |         | \$16,370.00 |        |       |       |                                                                                      |
| Flashings<br>Opening Hatch<br>Others            | X   | STEEL         |   | PORCH CEILING          | MATE | NONE          | X OTHER          |         | \$16,370.00 |        |       |       |                                                                                      |
| Flashings<br>Opening Hatch                      | X   | STEEL         |   | PORCH CEILING          | иате | NONE          | X OTHER          |         | \$16,370.00 |        |       | ş -   | SUBMITTED CONTRACTOR'S PROPOSAL AMOUNT                                               |
| Flashings<br>Opening Hatch<br>Ithers            | X   | STEEL         |   | PORCH CEILING          |      | NONE          | X OTHER          |         | \$16,370.00 | \$630. | -     | \$ -  | SUBMITTED CONTRACTOR'S PROPOSAL AMOUNT                                               |