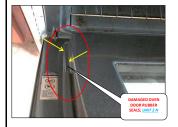

| Mali Licensed Inth                              |     |               |   |                        |      |               | //3-//           | 1-49/6  |             |        | FREGU | N ZUE | Present at Inspection: Agent & Tenants Building type: 3 Flats 8 units bricks         |
|-------------------------------------------------|-----|---------------|---|------------------------|------|---------------|------------------|---------|-------------|--------|-------|-------|--------------------------------------------------------------------------------------|
| BATHROOMS                                       | X   | FULL          |   | HALF                   |      | IN UNIT       | OUTSIDE UN       | T FAIR  |             |        |       |       | FAIR                                                                                 |
| Door Systems                                    |     | STEEL         | X | WOOD                   |      | POCKET DOOR   | GLASS            |         |             |        |       |       |                                                                                      |
| Walls                                           | X   | DRYWALLS      |   | PLASTERS               |      | CERAMIC WALL  | WOOD             |         |             |        |       |       |                                                                                      |
| Ceiling                                         | x   | DRYWALLS      |   | PLASTERS               |      | OTHER         | WOOD             | FAIR    |             | \$     | 50.00 |       | Water damaged and bulging ceiling; unit B S - Minor repairs                          |
| Floors                                          | х   | CERAMIC       |   | HARDWOOD               |      | VINYL TILES   | CONCRETE         | FAIR    | \$ 500.00   | )      |       |       | Severe cracks on floors; unit B N - Major repairs                                    |
| Electrical Systems                              | x   | GFCI          | x | REGULAR OUT.           | х    | LIGHT FIX.    | RECESS LIGH      | т       |             |        |       |       |                                                                                      |
| Plumbing Systems                                | ×   | COPPER        |   | GALVANIZED             | ×    | PVC PIPES     | RUBBER           |         |             |        |       |       |                                                                                      |
| Cabinets - Vanities - Sink                      | ×   | WOOD          |   | STEEL                  |      | PLASTIC       | X PEDESTAL       |         |             |        |       |       |                                                                                      |
| Tub - Shower                                    | v   | SOAKING TUB   | _ | JACUZZI TUB            | v    | STANDING SHO  | OTHERS           |         |             |        |       |       |                                                                                      |
| Ventilation                                     | T.  | EXHAUST VENT  | v | WINDOWS                | _    | LF/VENT       | OTHERS           |         |             |        |       |       | =                                                                                    |
| Others                                          |     | EMINOSI VEIVI | _ |                        |      | E/VEIII       | Omens            |         |             |        |       |       | =                                                                                    |
| KITCHEN AREA                                    | +   |               | - |                        | -    |               |                  | FAIR    |             | +      | -     |       | FAIR                                                                                 |
|                                                 | -   |               | - |                        | +    |               |                  | PAIN    | _           | +      |       |       | FAIR                                                                                 |
| Doors Systems                                   | X   | STEEL         | - | WOOD                   | +    | WOOD/GLASS    | OTHERS           | +       |             |        |       |       |                                                                                      |
| Walls                                           | X   | DRYWALLS      | - | PLASTER                | +    | CERAMIC       | WOOD             | +       |             |        |       |       |                                                                                      |
| Ceiling Systems                                 | X   | DRYWALLS      | _ | PLASTER                | 1    | OTHER         | WOOD             |         |             |        |       |       | 4                                                                                    |
| Floors                                          |     | CERAMIC TILE  | X | VINYL TILE             |      | HARDWOOD      | X LAMINATED      |         | \$ 300.00   |        |       |       | Weak kitchen floors; unit 3 N - Major repairs                                        |
| Electrical Systems                              | X   | GFCI          | X | REG. OUTLETS           |      | AFCI          | OTHERS           | FAIR    | \$ 20.00    | )      |       |       | Exposed wires under sink cabinets; unit 3 S - Major repairs                          |
| Plumbing Systems                                | x   | COPPER        |   | GALVANIZED             | X    | PVC PIPES     | RUBBER           | FAIR    |             | \$     | 50.00 |       | Accordion pipes and "s" type drain pipe installation - unit 2 N, B S - Minor repairs |
| Cabinets - Sink- Fixtures                       | X   | WOOD          |   | STEEL                  |      | PLASTIC       | OTHERS           | FAIR    | \$ 300.00   | )      |       |       | Leaking kitchen sink and loose sink; unit 3 N, B N - Major repairs                   |
| Countertops                                     |     | LAMINATED     |   | GRANITE                | X    | CERAMIC TILES | OTHERS           | FAIR    | \$ 50.00    | )      |       |       | Clogged sink; unit 3 S - Major repairs                                               |
| Appliances                                      | x   | STOVE         | X | REFRIGERATOR           |      | DISHWASHER    | MICROWAY         | FAIR    |             | \$     | 50.00 |       | Damaged oven door rubber insulations; unit 2 N - Minor repairs                       |
| Ventilation                                     |     | EXHAUST VENT  | X | WINDOWS                |      | RANGE HOOD    | OTHERS           |         |             |        |       |       |                                                                                      |
| INTERIOR WALLS - FLOORS - CEILING - WINDOWS     |     |               |   |                        |      |               |                  | FAIR    |             |        |       |       | FAIR                                                                                 |
| Wall Systems                                    | X   | DRYWALLS      |   | PLASTER                |      | WOOD PANEL    | BRICK/CONC       | RT FAIR | \$ 2,400.00 | )      |       |       | Holes, water damaged in all unit furnace room - Major repairs                        |
| Ceiling Systems                                 | x   | DRYWALLS      |   | PLASTER                |      | WOOD PANEL    | OTHERS           | FAIR    |             | \$     | 30.00 |       | Bulging bedroom ceiling; unit 1 N - Minor repairs                                    |
| Floor Systems                                   |     | HARDWOOD      | x | LAMINATED              |      | CARPET        | x CT/VT          | FAIR    | \$ 800.00   | )      |       |       | Damaged and weak floors; unit 3 N, 3 S, 1 S - Major repairs                          |
| Window Systems                                  | x   | THERMAL PANE  |   | WOODEN SASH            | x    | GLASS BLOCK   | CASEMENT         | FAIR    | \$ 600.00   | )      |       |       | Damaged window frames - unit 1 N , 2 S - Major repairs                               |
| Door Systems                                    | х   | WOOD          |   | STEEL                  | 1    | POCKET DOORS  | GLASS DOOR       | S FAIR  | \$ 400.00   | )      |       |       | Broken door jamb/ frames - unit 3 N, 2 N - Major repairs                             |
| Electrical Systems                              | ×   | LIGHT FIXTURE | × | CEILING FAN            |      | RECESS LIGHTS | TRACK LIGH       |         |             |        |       |       |                                                                                      |
| Plumbing Systems                                | v   | COPPER        |   | GALVANIZED             | v    | PVC PIPES     | RUBBER PIPI      |         |             |        |       |       |                                                                                      |
| Others                                          | - ^ | COLLE         | _ | GALVAINILLD            | Ê    | TVCTILLS      | NODDERTH         | -       |             |        |       |       | =                                                                                    |
| ROOFING SYSTEMS                                 | х   | FLAT          |   | GABLE                  |      | HIP           | OTHERS           | FAIR    |             |        |       |       | FAIR                                                                                 |
| Roof Covering                                   | _   | RUBBER        | v | MODIFIED               | _    | SHINGLES      | STEEL            |         | \$ 600.00   | ,      |       |       | Loose/ cracked side flashings - Major repairs                                        |
| Accessibility                                   |     | INSPECTED     | _ | NO ACCESS              |      | NOT INSPECTED | OTHER            |         | 3 000.00    |        |       |       |                                                                                      |
| Roof fascia - Eaves & Soffit                    | ^   | STEEL         | - | WOOD                   | +    | VINYL         | CONCRETE         |         |             |        | -     |       |                                                                                      |
|                                                 | +   | STEEL         | - | PLASTIC                | +    | COPPER        | OTHER            | FAIR    |             |        | 20.00 |       | Missing down spout extensions - Minor repairs                                        |
| Gutters and Down spouts                         | X   |               | - |                        | 1    |               |                  | FAIR    | \$ 300.00   | _      | 20.00 |       |                                                                                      |
|                                                 |     |               |   | STEEL                  |      | PVC           | OTHER            | FAIR    | \$ 300.00   | )      |       |       | Missing chimney crown and cap - Major repairs                                        |
|                                                 | X   | BRICKS        |   |                        | _    |               |                  |         |             |        |       |       |                                                                                      |
| Flashings                                       | X   | STEEL         |   | VINYL                  |      | WOOD          | OTHER            |         |             | +      | _     |       |                                                                                      |
| Flashings<br>Opening Hatch                      | X   |               |   | VINYL<br>PORCH CEILING |      | WOOD<br>NONE  | OTHER<br>X OTHER |         |             |        |       |       |                                                                                      |
| Flashings<br>Opening Hatch                      | X   | STEEL         |   |                        |      |               |                  |         |             |        |       |       |                                                                                      |
| Chimney<br>Flashings<br>Opening Hatch<br>Others | X   | STEEL         |   | PORCH CEILING          | MATE |               | X OTHER          |         | \$16,370.00 |        |       |       |                                                                                      |
| Flashings<br>Opening Hatch<br>Others            | X   | STEEL         |   | PORCH CEILING          | MATE | NONE          | X OTHER          |         | \$16,370.00 |        |       |       |                                                                                      |
| Flashings<br>Opening Hatch                      | X   | STEEL         |   | PORCH CEILING          | иате | NONE          | X OTHER          |         | \$16,370.00 |        |       | ş -   | SUBMITTED CONTRACTOR'S PROPOSAL AMOUNT                                               |
| Flashings<br>Opening Hatch<br>Ithers            | X   | STEEL         |   | PORCH CEILING          |      | NONE          | X OTHER          |         | \$16,370.00 | \$630. | -     | \$ -  | SUBMITTED CONTRACTOR'S PROPOSAL AMOUNT                                               |