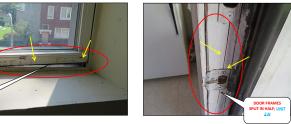

| Mali Licensed Inth                              |     |               |   |                        |      |               | //3-//           | 1-49/6  |             |        | FREGU | N ZUE | Present at Inspection: Agent & Tenants Building type: 3 Flats 8 units bricks         |
|-------------------------------------------------|-----|---------------|---|------------------------|------|---------------|------------------|---------|-------------|--------|-------|-------|--------------------------------------------------------------------------------------|
| BATHROOMS                                       | X   | FULL          |   | HALF                   |      | IN UNIT       | OUTSIDE UN       | T FAIR  |             |        |       |       | FAIR                                                                                 |
| Door Systems                                    |     | STEEL         | X | WOOD                   |      | POCKET DOOR   | GLASS            |         |             |        |       |       |                                                                                      |
| Walls                                           | X   | DRYWALLS      |   | PLASTERS               |      | CERAMIC WALL  | WOOD             |         |             |        |       |       |                                                                                      |
| Ceiling                                         | x   | DRYWALLS      |   | PLASTERS               |      | OTHER         | WOOD             | FAIR    |             | \$     | 50.00 |       | Water damaged and bulging ceiling; unit B S - Minor repairs                          |
| Floors                                          | х   | CERAMIC       |   | HARDWOOD               |      | VINYL TILES   | CONCRETE         | FAIR    | \$ 500.00   | )      |       |       | Severe cracks on floors; unit B N - Major repairs                                    |
| Electrical Systems                              | x   | GFCI          | x | REGULAR OUT.           | х    | LIGHT FIX.    | RECESS LIGH      | т       |             |        |       |       |                                                                                      |
| Plumbing Systems                                | ×   | COPPER        |   | GALVANIZED             | ×    | PVC PIPES     | RUBBER           |         |             |        |       |       |                                                                                      |
| Cabinets - Vanities - Sink                      | ×   | WOOD          |   | STEEL                  |      | PLASTIC       | X PEDESTAL       |         |             |        |       |       |                                                                                      |
| Tub - Shower                                    | v   | SOAKING TUB   | _ | JACUZZI TUB            | v    | STANDING SHO  | OTHERS           |         |             |        |       |       |                                                                                      |
| Ventilation                                     | T.  | EXHAUST VENT  | v | WINDOWS                | _    | LF/VENT       | OTHERS           |         |             |        |       |       | =                                                                                    |
| Others                                          |     | EMINOSI VEIVI | _ |                        |      | E/VEIII       | Omens            |         |             |        |       |       | =                                                                                    |
| KITCHEN AREA                                    | +   |               | - |                        | -    |               |                  | FAIR    |             | +      | -     |       | FAIR                                                                                 |
|                                                 | -   |               | - |                        | +    |               |                  | PAIN    | _           | +      |       |       | FAIR                                                                                 |
| Doors Systems                                   | X   | STEEL         | - | WOOD                   | +    | WOOD/GLASS    | OTHERS           | +       |             |        |       |       |                                                                                      |
| Walls                                           | X   | DRYWALLS      | - | PLASTER                | +    | CERAMIC       | WOOD             | +       |             |        |       |       |                                                                                      |
| Ceiling Systems                                 | X   | DRYWALLS      | _ | PLASTER                | 1    | OTHER         | WOOD             |         |             |        |       |       | 4                                                                                    |
| Floors                                          |     | CERAMIC TILE  | X | VINYL TILE             |      | HARDWOOD      | X LAMINATED      |         | \$ 300.00   |        |       |       | Weak kitchen floors; unit 3 N - Major repairs                                        |
| Electrical Systems                              | X   | GFCI          | X | REG. OUTLETS           |      | AFCI          | OTHERS           | FAIR    | \$ 20.00    | )      |       |       | Exposed wires under sink cabinets; unit 3 S - Major repairs                          |
| Plumbing Systems                                | x   | COPPER        |   | GALVANIZED             | X    | PVC PIPES     | RUBBER           | FAIR    |             | \$     | 50.00 |       | Accordion pipes and "s" type drain pipe installation - unit 2 N, B S - Minor repairs |
| Cabinets - Sink- Fixtures                       | X   | WOOD          |   | STEEL                  |      | PLASTIC       | OTHERS           | FAIR    | \$ 300.00   | )      |       |       | Leaking kitchen sink and loose sink; unit 3 N, B N - Major repairs                   |
| Countertops                                     |     | LAMINATED     |   | GRANITE                | X    | CERAMIC TILES | OTHERS           | FAIR    | \$ 50.00    | )      |       |       | Clogged sink; unit 3 S - Major repairs                                               |
| Appliances                                      | x   | STOVE         | X | REFRIGERATOR           |      | DISHWASHER    | MICROWAY         | FAIR    |             | \$     | 50.00 |       | Damaged oven door rubber insulations; unit 2 N - Minor repairs                       |
| Ventilation                                     |     | EXHAUST VENT  | X | WINDOWS                |      | RANGE HOOD    | OTHERS           |         |             |        |       |       |                                                                                      |
| INTERIOR WALLS - FLOORS - CEILING - WINDOWS     |     |               |   |                        |      |               |                  | FAIR    |             |        |       |       | FAIR                                                                                 |
| Wall Systems                                    | X   | DRYWALLS      |   | PLASTER                |      | WOOD PANEL    | BRICK/CONC       | RT FAIR | \$ 2,400.00 | )      |       |       | Holes, water damaged in all unit furnace room - Major repairs                        |
| Ceiling Systems                                 | x   | DRYWALLS      |   | PLASTER                |      | WOOD PANEL    | OTHERS           | FAIR    |             | \$     | 30.00 |       | Bulging bedroom ceiling; unit 1 N - Minor repairs                                    |
| Floor Systems                                   |     | HARDWOOD      | x | LAMINATED              |      | CARPET        | x CT/VT          | FAIR    | \$ 800.00   | )      |       |       | Damaged and weak floors; unit 3 N, 3 S, 1 S - Major repairs                          |
| Window Systems                                  | x   | THERMAL PANE  |   | WOODEN SASH            | x    | GLASS BLOCK   | CASEMENT         | FAIR    | \$ 600.00   | )      |       |       | Damaged window frames - unit 1 N , 2 S - Major repairs                               |
| Door Systems                                    | х   | WOOD          |   | STEEL                  | 1    | POCKET DOORS  | GLASS DOOR       | S FAIR  | \$ 400.00   | )      |       |       | Broken door jamb/ frames - unit 3 N, 2 N - Major repairs                             |
| Electrical Systems                              | ×   | LIGHT FIXTURE | × | CEILING FAN            |      | RECESS LIGHTS | TRACK LIGH       |         |             |        |       |       |                                                                                      |
| Plumbing Systems                                | v   | COPPER        |   | GALVANIZED             | v    | PVC PIPES     | RUBBER PIPI      |         |             |        |       |       |                                                                                      |
| Others                                          | - ^ | COLLE         | _ | GALVAINILLD            | Ê    | TVCTILLS      | NODDERTH         | -       |             |        |       |       | =                                                                                    |
| ROOFING SYSTEMS                                 | х   | FLAT          |   | GABLE                  |      | HIP           | OTHERS           | FAIR    |             |        |       |       | FAIR                                                                                 |
| Roof Covering                                   | _   | RUBBER        | v | MODIFIED               | _    | SHINGLES      | STEEL            |         | \$ 600.00   | ,      |       |       | Loose/ cracked side flashings - Major repairs                                        |
| Accessibility                                   |     | INSPECTED     | _ | NO ACCESS              |      | NOT INSPECTED | OTHER            |         | 3 000.00    |        |       |       |                                                                                      |
| Roof fascia - Eaves & Soffit                    | ^   | STEEL         | - | WOOD                   | +    | VINYL         | CONCRETE         |         |             |        | -     |       |                                                                                      |
|                                                 | +   | STEEL         | - | PLASTIC                | +    | COPPER        | OTHER            | FAIR    |             |        | 20.00 |       | Missing down spout extensions - Minor repairs                                        |
| Gutters and Down spouts                         | X   |               | - |                        | 1    |               |                  | FAIR    | \$ 300.00   | _      | 20.00 |       |                                                                                      |
|                                                 |     |               |   | STEEL                  |      | PVC           | OTHER            | FAIR    | \$ 300.00   | )      |       |       | Missing chimney crown and cap - Major repairs                                        |
|                                                 | X   | BRICKS        |   |                        | _    |               |                  |         |             |        |       |       |                                                                                      |
| Flashings                                       | X   | STEEL         |   | VINYL                  |      | WOOD          | OTHER            |         |             | +      | _     |       |                                                                                      |
| Flashings<br>Opening Hatch                      | X   |               |   | VINYL<br>PORCH CEILING |      | WOOD<br>NONE  | OTHER<br>X OTHER |         |             |        |       |       |                                                                                      |
| Flashings<br>Opening Hatch                      | X   | STEEL         |   |                        |      |               |                  |         |             |        |       |       |                                                                                      |
| Chimney<br>Flashings<br>Opening Hatch<br>Others | X   | STEEL         |   | PORCH CEILING          | MATE |               | X OTHER          |         | \$16,370.00 |        |       |       |                                                                                      |
| Flashings<br>Opening Hatch<br>Others            | X   | STEEL         |   | PORCH CEILING          | MATE | NONE          | X OTHER          |         | \$16,370.00 |        |       |       |                                                                                      |
| Flashings<br>Opening Hatch                      | X   | STEEL         |   | PORCH CEILING          | иате | NONE          | X OTHER          |         | \$16,370.00 |        |       | ş -   | SUBMITTED CONTRACTOR'S PROPOSAL AMOUNT                                               |
| Flashings<br>Opening Hatch<br>Ithers            | X   | STEEL         |   | PORCH CEILING          |      | NONE          | X OTHER          |         | \$16,370.00 | \$630. | -     | \$ -  | SUBMITTED CONTRACTOR'S PROPOSAL AMOUNT                                               |