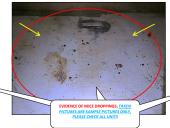

|                                                 |        |              |    |                   |              |                | PLEASE C             | CHECK ALL FURNACE                    | ROOMS                                |                                              |                                                                                                                                                                       |
|-------------------------------------------------|--------|--------------|----|-------------------|--------------|----------------|----------------------|--------------------------------------|--------------------------------------|----------------------------------------------|-----------------------------------------------------------------------------------------------------------------------------------------------------------------------|
| ITEMS/ ROOMS/ LOCATIONS                         |        | ТҮРЕ         |    | ТҮРЕ              | ТҮРЕ         | ТҮРЕ           | PRESENT<br>CONDITION | ESTIMATED<br>MAJOR REPAIRS<br>AMOUNT | ESTIMATED<br>MINOR REPAIRS<br>AMOUNT | Submitted<br>Contractor's<br>proposal amount | REMARKS/ COMMENTS and RECOMMENDATION                                                                                                                                  |
| EXTERIOR SYSTEMS                                |        |              |    |                   |              |                | FAIR                 | \$0.00                               | \$0.00                               | \$ -                                         |                                                                                                                                                                       |
| Exterior walls                                  | X      | BRICKS       | Ш  | V. SIDINGS        | WOOD         | CONCRETE       | FAIR                 |                                      | \$ 200.00                            |                                              | Plants and tree branches are too close to exterior brick walls - Minor repairs                                                                                        |
| Walkway - Driveways                             | _      | BRICKS       | X  | CONCRETE          | ASPHALT      | DIRT           | FAIR                 | \$ 500.00                            |                                      |                                              | Damaged, buckling front and rear concrete walkway - Major repairs                                                                                                     |
| Stairs - Stoops                                 |        | BRICKS       | X  | CONCRETE          | WOOD         | STEEL          |                      |                                      |                                      |                                              | 4                                                                                                                                                                     |
| Electrical fixtures                             | X      | LIGHT FIX.   |    | SPOTLIGHT X       | EMER. LIGHTS | OTHERS         |                      |                                      |                                      |                                              |                                                                                                                                                                       |
| Windows - Frames - Lintels                      | X      | T. PANE      | X  | GLASS BLCK        | CASEMENT     | BOARDED        | FAIR                 |                                      | \$ 200.00                            |                                              | Badly cracked exterior concrete window sills - Minor repairs                                                                                                          |
| Main doors                                      | X      | STEEL        |    | WOOD X            | GLASS/STEEL  | X GLASS/WOOD   |                      |                                      |                                      |                                              |                                                                                                                                                                       |
| Fences - Gates                                  | X      | STEEL        |    | WOOD              | CONCRETE     | OTHERS         |                      |                                      |                                      |                                              |                                                                                                                                                                       |
| Signage's                                       |        | PLASTIC      |    | STEEL             | WOOD         | OTHERS         |                      |                                      |                                      |                                              |                                                                                                                                                                       |
| Canopy - Shades                                 |        | STEEL        |    | VINYL             | WOOD         | PLASTIC        |                      |                                      |                                      |                                              |                                                                                                                                                                       |
| Balcony Stairs - Porches                        |        | STEEL        |    | CONCRETE X        | WOOD         | BRICK          | FAIR                 | \$ 1,500.00                          |                                      |                                              | Badly cracked porch column and loose upper joist - Major repairs                                                                                                      |
| Others                                          |        |              | Ш  |                   |              |                | FAIR                 |                                      | \$ 30.00                             |                                              | Exterior faucet replace to non frost free exterior faucet - Minor repairs                                                                                             |
| GARAGE SYSTEMS/ PARKING LOT                     |        |              |    |                   |              |                | GOOD                 |                                      |                                      |                                              | GOOD - Open parking lot only - 8 spaces                                                                                                                               |
| Garage roofing system                           |        | FLAT/ RUBBER |    | SHINGLES          | ROLL ROOF    | STEEL          |                      |                                      |                                      |                                              |                                                                                                                                                                       |
| Exterior walls                                  |        | VINYL        |    | WOOD              | BRICKS       | STEEL          |                      |                                      |                                      |                                              |                                                                                                                                                                       |
| Windows - Frames - Lintels                      |        | T. PANE      |    | GLASS BLCK        | JALOUSIE     | PICTURE        |                      |                                      |                                      |                                              |                                                                                                                                                                       |
| Service doors                                   |        | STEEL        |    | WOOD              | STEEL/GLASS  | OTHERS         |                      |                                      |                                      |                                              |                                                                                                                                                                       |
| Overhead doors                                  |        | STEEL        |    | WOOD              | STEEL/GLASS  | WOOD/GLASS     |                      |                                      |                                      |                                              |                                                                                                                                                                       |
| Floors - Walkway                                |        | CONCRETE     |    | BRICKS            | DIRT         | OTHERS         |                      |                                      |                                      |                                              |                                                                                                                                                                       |
| Electrical Systems                              |        | LIGHT FIX.   |    | EMER. LIGHTS      | SPOTLIGHT    | OTHERS         |                      |                                      |                                      |                                              |                                                                                                                                                                       |
| Others                                          |        |              |    |                   |              |                |                      |                                      |                                      |                                              |                                                                                                                                                                       |
| COMMON STAIRS/ LOBBY/ HALLWAY                   |        |              |    |                   |              |                | FAIR                 |                                      |                                      |                                              | FAIR                                                                                                                                                                  |
| Exterior doors                                  |        | STEEL        | П  | WOOD X            | GLASS/WOOD   | X GLASS/STEEL  |                      |                                      |                                      |                                              |                                                                                                                                                                       |
| Floors                                          | x      | CERAMIC T.   |    | VINYL TILES X     | WOOD         | CONCRETE       |                      |                                      |                                      |                                              | ]                                                                                                                                                                     |
| Walls                                           | X      | DRYWALL      | x  | PLASTER           | WOOD         | X BRICK/CONCRT | FAIR                 | \$ 600.00                            |                                      |                                              | Front common lobby; cracked interior brick walls - Major repairs                                                                                                      |
| Ceiling                                         | x      | DRYWALL      | x  | PLASTER           | WOOD         | BRICK/CONCRT   |                      |                                      |                                      |                                              | ]                                                                                                                                                                     |
| Window Systems                                  | Т      | T. PANE      | П  | WOOOD SASH        | SKYLIGHT     | GLASS BLCK     |                      |                                      |                                      |                                              | ]                                                                                                                                                                     |
| Electrical Systems                              | x      | LIGHT FIX    | x  | EMERG. LIGHTS     | SPOTLIGHT    | OTHERS         |                      |                                      |                                      |                                              |                                                                                                                                                                       |
| Stairs Railings - Steps - Baluster              | x      | WOOD         |    | STEEL             | VINYL        | OTHERS         |                      |                                      |                                      |                                              |                                                                                                                                                                       |
| Detectors                                       | x      | SMOKE D.     | x  | CO2 DET.          | HEAT DET.    | FIRE EXTING.   |                      |                                      |                                      |                                              | 1                                                                                                                                                                     |
| Others                                          |        |              |    |                   |              |                |                      |                                      |                                      |                                              | 1                                                                                                                                                                     |
| BASEMENT/ STRUCTURAL SYSTEMS                    |        |              |    |                   |              |                | FAIR                 |                                      |                                      |                                              | FAIR                                                                                                                                                                  |
| Door Systems                                    | ×      | STEEL        | т  | WOOD              | BOARDED      | OTHERS         |                      |                                      |                                      |                                              |                                                                                                                                                                       |
| Walls Systems                                   | ×      | DRYWALL      | Н  | PLASTER           | BRICKS       | CONCRETE       |                      |                                      |                                      |                                              | 1                                                                                                                                                                     |
| Ceiling Systems                                 | ×      | DRYWALL      | Н  | PLASTER           | BRICKS       | CONCRETE       |                      |                                      |                                      |                                              | 1                                                                                                                                                                     |
| Floors Systems                                  | ×      | CONCRETE     | Н  | BRICKS            | VINYL        | X CERAMIC      |                      |                                      |                                      |                                              | 1                                                                                                                                                                     |
| Electrical Systems                              | x      | LIGHT FIX.   | Н  | EMER, LIGHTS      | SPOTLIGHT    | SENSOR LIGHT   | FAIR                 | \$ 150.00                            |                                      |                                              | GFCI outlets in laundry room not working and other are reverse polarity - Major repairs                                                                               |
| Window Systems                                  | ×      | GLASS BLCK   | ×  | T. PANE           | WOODEN SASH  | BOARDED        |                      | ·                                    |                                      |                                              |                                                                                                                                                                       |
| Sewer Systems - Drainage Systems                | ×      | CAST IRON    | ×  | PVC PIPES         | COPPER       | CLAY TILES     | FAIR                 | \$ 600.00                            |                                      |                                              | Dirty catch basin; please check all underground sewer lines- Major repairs                                                                                            |
| Beams and Columns                               | ×      | STEEL        | Ħ  | WOOD              | CONCRETE     | OTHERS         |                      | ·                                    |                                      |                                              | , ,                                                                                                                                                                   |
| Garbage - Debris                                |        | PRESENT      | ×  | CLEAN BSMT.       | STORAGE      | MTCE.QUART.    |                      |                                      |                                      |                                              |                                                                                                                                                                       |
| Others                                          | _      | THESENT      | Ĥ  | CLEAR USANI.      | STORAGE      | MITCE.QUART.   |                      |                                      |                                      |                                              |                                                                                                                                                                       |
| PLUMBING/ INSULATIONS AND INFESTATIONS          |        |              | Н  |                   |              |                | FAIR                 |                                      |                                      |                                              | FAIR                                                                                                                                                                  |
| Water Main Systems                              | _      | METERED      | т  | NONE METER        | OTHERS       |                |                      |                                      |                                      |                                              |                                                                                                                                                                       |
| Water Pipes                                     | ×      | COPPER       | ×  | GALVANIZED        | PLASTIC/PVC  | RUBBER         |                      |                                      |                                      |                                              |                                                                                                                                                                       |
| Sewer Pipes                                     | Ť      | COPPER       | ×  | PVC X             | CAST IRON    | GALVANIZE      |                      |                                      |                                      |                                              | 1                                                                                                                                                                     |
| Wrap around pipe insulations                    | _      | PRESENT      | ×  | NONE              | MINIMAL      | CLEAN          |                      |                                      |                                      |                                              | 1                                                                                                                                                                     |
| Efflorescence on walls                          |        | PRESENT      | ×  | NONE              | MINIMAL      | CLEAN          |                      |                                      |                                      |                                              |                                                                                                                                                                       |
| Evidence of Mildew - Mold                       |        | PRESENT      | ×  | NONE              | MINIMAL      | CLEAN          |                      |                                      |                                      |                                              |                                                                                                                                                                       |
| Evidence of Water backing - up                  |        | PRESENT      | ×  | NONE              | MINIMAL      | CLEAN          |                      |                                      |                                      |                                              |                                                                                                                                                                       |
| Evidence of Mice/ Rats droppings                | ×      | PRESENT      | Ħ  | NONE              | MINIMAL      | CLEAN          | FAIR                 | \$ 800.00                            |                                      |                                              | Evidence of mice droppings in all units - refer to Qualified exterminator prior to closing - Major repairs                                                            |
| Evidence of Termites Hubs- Other Vermin         |        | PRESENT      | ×  | NONE              | MINIMAL      | CLEAN          |                      |                                      |                                      |                                              |                                                                                                                                                                       |
| Others                                          |        |              | Ħ  |                   |              |                |                      |                                      |                                      |                                              |                                                                                                                                                                       |
| LIFE SAFETY - COMMUNICATION - TRANSPORTATION    |        |              | Н  |                   |              |                | FAIR                 |                                      |                                      |                                              | FAIR                                                                                                                                                                  |
| Fire Extinguisher -Fire Alarm - Water Sprinkler | _      | PRESENT      | т  | NONE              |              |                |                      |                                      |                                      |                                              |                                                                                                                                                                       |
| Smoke and Carbon Monoxide Detectors Fire Alarm  | ×      | PRESENT      | Н  | NONE              |              |                | FAIR                 | \$ 100.00                            |                                      |                                              | Some units smoke and CO2 detectors are missing or not working; please check all units - Major repairs                                                                 |
| Security Alarms                                 |        | PRESENT      | Н  | NONE              |              |                |                      | ·                                    |                                      |                                              |                                                                                                                                                                       |
| Intercoms- Door Bells and Buzzers               | У      | PRESENT      | П  | NONE              |              |                |                      |                                      |                                      |                                              | 1                                                                                                                                                                     |
| Escalator - Elevators                           | Ť      | PRESENT      | ×  | NONE              | HYDRAULIC    | CABLE          |                      |                                      |                                      |                                              | 1                                                                                                                                                                     |
| Telephone Systems - Radio Dispatch              | $\top$ | PRESENT      | x  | NONE              | IN HOUSE     |                |                      |                                      |                                      |                                              | 1                                                                                                                                                                     |
| Others                                          | T      | 1            | П  |                   |              |                |                      |                                      |                                      |                                              | 1                                                                                                                                                                     |
| HEATING & COOLING SYSTEMS                       | t      | CENTRALIZED  | x  | INDIVIDUAL X      | IN UNIT      | OUTSIDE - UNIT | FAIR                 |                                      |                                      |                                              | FAIR                                                                                                                                                                  |
| Heating Systems                                 | ×      | FORCE AIR    | т  | BOILER            | ELECTRIC     | X GAS          | FAIR                 | \$ 2,000.00                          |                                      |                                              | Dirty, rusted furnaces in all units - Refer to Qualified HVAC technician to check prior to closing - Major repairs                                                    |
| Cooling Systems                                 | Ť      | CENTRALIZED  | ٧  | INDIVIDUAL X      | WINDOW A/C   | OTHER          | 174IIX               | 3 2,000.00                           |                                      |                                              |                                                                                                                                                                       |
| A/C Compressor - Outdoor Fan                    | _      | CENTRALIZED  | ×  | INDIVIDUAL        | NONE         | OTHER          | FAIR                 | \$ 300.00                            |                                      |                                              | Damaged A/C lines rubber insulations and loose electrical panels on A/C outdoor fans over the roof - Major repairs                                                    |
| Humidifier                                      | +      | PRESENT      | v  | NONE              | NONE         | OTHER          | PAIR                 | 3 300.00                             |                                      |                                              | Sumper tyc microsoft institutions and abox electrical particle of type of diagon terrors.                                                                             |
| Electrical Systems                              |        | LIGHT FIX    | v  |                   | GFCI         | OTHER          |                      |                                      |                                      |                                              | 1                                                                                                                                                                     |
| Plumbing & Drain systems                        | - 0    | PRESENT      | Ĥ  | OUTLETS X<br>NONE | Gru          | OTHER          |                      |                                      |                                      |                                              | 1                                                                                                                                                                     |
|                                                 | - X    | CENTRALIZED  | Н  | INDIVIDUAL        | IN COURT     |                | EAID                 | 6 600.00                             |                                      |                                              | Rusted and corroded water pipes over water heater and loose electrical panel on lower sections - Major repairs                                                        |
| Water Tank Heater                               | X      | CENTRALIZED  | Н  | INDIVIDUAL        | IN UNIT      | X OUTSIDE-UNIT | FAIR                 | \$ 600.00                            |                                      |                                              | Rusted and corroded water pipes over water heater and loose electrical panel on lower sections - Major repairs  Rusted flue/ vent pipes over the roof - Major repairs |
| Others UNIT DOOR SYSTEMS                        | +      |              | Н  |                   |              |                | FAIR                 | \$ 200.00                            |                                      |                                              |                                                                                                                                                                       |
|                                                 | +      |              | H  |                   |              |                | GOOD                 |                                      |                                      |                                              | G00D                                                                                                                                                                  |
| Main doors                                      | X      | STEEL        | X  | WOOD              | WOOD/ GLASS  | STEEL/GLASS    |                      |                                      |                                      |                                              |                                                                                                                                                                       |
| Door Frames                                     | +      | STEEL        | X  | WOOD              | CONCRETE     | OTHERS         |                      |                                      |                                      |                                              |                                                                                                                                                                       |
| Door Locks- Hardware's                          | X      | DEADBOLT     | X  | DOOR KNOB         | PADLOCK      | OTHERS         |                      |                                      |                                      |                                              |                                                                                                                                                                       |
| Storm Doors                                     | _      | STEEL/ GLASS | Н  | WOOD/GLASS X      | STEEL        | WOOD           |                      |                                      |                                      |                                              |                                                                                                                                                                       |
| Threshold Moldings                              | _      | STEEL        | X  | WOOD              | RUBBER       | OTHERS         |                      |                                      |                                      |                                              |                                                                                                                                                                       |
| Others                                          | +      |              | Н  |                   |              |                |                      |                                      |                                      |                                              | Lucia Company                                                                                                                                                         |
| ELECTRICAL SYSTEMS                              | X      | IN UNIT      | ш  | IN BSMT.          |              |                | FAIR                 |                                      |                                      |                                              | FAIR                                                                                                                                                                  |
| Service Drop Inlet Wires                        | X      | OVERHEAD     | ш  | UNDERGROUND       | IN BLDG.     | OTHERS         | FAIR                 | \$ 250.00                            |                                      |                                              | Obstructed by tree branches - Major repairs                                                                                                                           |
| Electrical Panel Box                            | X      | BREAKER      | Ш  | FUSES             | KNOB/TUBE    | OTHERS         | FAIR                 | \$ 2,500.00                          |                                      |                                              | Missing AFCI breaker device and room labels in all unit electrical panel box - Major repairs                                                                          |
| Grounding Method                                | X      | GROUND BAR   | Ш  | WATER PIPES       | NONE         | OTHERS         |                      |                                      |                                      |                                              |                                                                                                                                                                       |
| Electrical fixtures                             | X      | LIGHT FIX.   | x  | CEILING FAN       | TRACK LIGHT  | RECESS LIGHT   |                      |                                      |                                      |                                              | <u> </u>                                                                                                                                                              |
| Outlets - Switch - Covers                       | X      | GFCI         | Ш  | AFCI X            | REGULAR      | OTHERS         |                      |                                      |                                      |                                              | <u> </u>                                                                                                                                                              |
| Service Size                                    | X      | 100 AMPS     | ₽Ì | 200 AMPS          | 400 AMPS     | X 800 AMPS     |                      |                                      |                                      |                                              | ]                                                                                                                                                                     |
|                                                 |        |              |    |                   |              |                |                      |                                      |                                      |                                              | 1 I                                                                                                                                                                   |
| Others                                          |        |              |    |                   |              |                |                      |                                      |                                      |                                              |                                                                                                                                                                       |