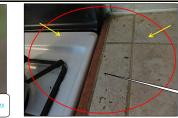

| Mali Licensed Inth                              |     |               |   |                        |      |               | //3-//           | 1-49/6  |             |        | FREGU | N ZUE | Present at Inspection: Agent & Tenants Building type: 3 Flats 8 units bricks         |
|-------------------------------------------------|-----|---------------|---|------------------------|------|---------------|------------------|---------|-------------|--------|-------|-------|--------------------------------------------------------------------------------------|
| BATHROOMS                                       | X   | FULL          |   | HALF                   |      | IN UNIT       | OUTSIDE UN       | T FAIR  |             |        |       |       | FAIR                                                                                 |
| Door Systems                                    |     | STEEL         | X | WOOD                   |      | POCKET DOOR   | GLASS            |         |             |        |       |       |                                                                                      |
| Walls                                           | X   | DRYWALLS      |   | PLASTERS               |      | CERAMIC WALL  | WOOD             |         |             |        |       |       |                                                                                      |
| Ceiling                                         | x   | DRYWALLS      |   | PLASTERS               |      | OTHER         | WOOD             | FAIR    |             | \$     | 50.00 |       | Water damaged and bulging ceiling; unit B S - Minor repairs                          |
| Floors                                          | х   | CERAMIC       |   | HARDWOOD               |      | VINYL TILES   | CONCRETE         | FAIR    | \$ 500.00   | )      |       |       | Severe cracks on floors; unit B N - Major repairs                                    |
| Electrical Systems                              | x   | GFCI          | x | REGULAR OUT.           | х    | LIGHT FIX.    | RECESS LIGH      | т       |             |        |       |       |                                                                                      |
| Plumbing Systems                                | ×   | COPPER        |   | GALVANIZED             | ×    | PVC PIPES     | RUBBER           |         |             |        |       |       |                                                                                      |
| Cabinets - Vanities - Sink                      | ×   | WOOD          |   | STEEL                  |      | PLASTIC       | X PEDESTAL       |         |             |        |       |       |                                                                                      |
| Tub - Shower                                    | v   | SOAKING TUB   | _ | JACUZZI TUB            | v    | STANDING SHO  | OTHERS           |         |             |        |       |       |                                                                                      |
| Ventilation                                     | T.  | EXHAUST VENT  | v | WINDOWS                | _    | LF/VENT       | OTHERS           |         |             |        |       |       | =                                                                                    |
| Others                                          |     | EMINOSI VEIVI | _ |                        |      | E/VEIII       | Omens            |         |             |        |       |       | =                                                                                    |
| KITCHEN AREA                                    | +   |               | - |                        | -    |               |                  | FAIR    |             | +      | -     |       | FAIR                                                                                 |
|                                                 | -   |               | - |                        | +    |               |                  | PAIN    | _           | +      |       |       | FAIR                                                                                 |
| Doors Systems                                   | X   | STEEL         | - | WOOD                   | +    | WOOD/GLASS    | OTHERS           | +       |             |        |       |       |                                                                                      |
| Walls                                           | X   | DRYWALLS      | - | PLASTER                | +    | CERAMIC       | WOOD             | +       |             |        |       |       |                                                                                      |
| Ceiling Systems                                 | X   | DRYWALLS      | _ | PLASTER                | 1    | OTHER         | WOOD             |         |             |        |       |       | 4                                                                                    |
| Floors                                          |     | CERAMIC TILE  | X | VINYL TILE             |      | HARDWOOD      | X LAMINATED      |         | \$ 300.00   |        |       |       | Weak kitchen floors; unit 3 N - Major repairs                                        |
| Electrical Systems                              | X   | GFCI          | X | REG. OUTLETS           |      | AFCI          | OTHERS           | FAIR    | \$ 20.00    | )      |       |       | Exposed wires under sink cabinets; unit 3 S - Major repairs                          |
| Plumbing Systems                                | x   | COPPER        |   | GALVANIZED             | X    | PVC PIPES     | RUBBER           | FAIR    |             | \$     | 50.00 |       | Accordion pipes and "s" type drain pipe installation - unit 2 N, B S - Minor repairs |
| Cabinets - Sink- Fixtures                       | X   | WOOD          |   | STEEL                  |      | PLASTIC       | OTHERS           | FAIR    | \$ 300.00   | )      |       |       | Leaking kitchen sink and loose sink; unit 3 N, B N - Major repairs                   |
| Countertops                                     |     | LAMINATED     |   | GRANITE                | X    | CERAMIC TILES | OTHERS           | FAIR    | \$ 50.00    | )      |       |       | Clogged sink; unit 3 S - Major repairs                                               |
| Appliances                                      | x   | STOVE         | X | REFRIGERATOR           |      | DISHWASHER    | MICROWAY         | FAIR    |             | \$     | 50.00 |       | Damaged oven door rubber insulations; unit 2 N - Minor repairs                       |
| Ventilation                                     |     | EXHAUST VENT  | X | WINDOWS                |      | RANGE HOOD    | OTHERS           |         |             |        |       |       |                                                                                      |
| INTERIOR WALLS - FLOORS - CEILING - WINDOWS     |     |               |   |                        |      |               |                  | FAIR    |             |        |       |       | FAIR                                                                                 |
| Wall Systems                                    | X   | DRYWALLS      |   | PLASTER                |      | WOOD PANEL    | BRICK/CONC       | RT FAIR | \$ 2,400.00 | )      |       |       | Holes, water damaged in all unit furnace room - Major repairs                        |
| Ceiling Systems                                 | x   | DRYWALLS      |   | PLASTER                |      | WOOD PANEL    | OTHERS           | FAIR    |             | \$     | 30.00 |       | Bulging bedroom ceiling; unit 1 N - Minor repairs                                    |
| Floor Systems                                   |     | HARDWOOD      | x | LAMINATED              |      | CARPET        | x CT/VT          | FAIR    | \$ 800.00   | )      |       |       | Damaged and weak floors; unit 3 N, 3 S, 1 S - Major repairs                          |
| Window Systems                                  | x   | THERMAL PANE  |   | WOODEN SASH            | x    | GLASS BLOCK   | CASEMENT         | FAIR    | \$ 600.00   | )      |       |       | Damaged window frames - unit 1 N , 2 S - Major repairs                               |
| Door Systems                                    | х   | WOOD          |   | STEEL                  | 1    | POCKET DOORS  | GLASS DOOR       | S FAIR  | \$ 400.00   | )      |       |       | Broken door jamb/ frames - unit 3 N, 2 N - Major repairs                             |
| Electrical Systems                              | ×   | LIGHT FIXTURE | × | CEILING FAN            |      | RECESS LIGHTS | TRACK LIGH       |         |             |        |       |       |                                                                                      |
| Plumbing Systems                                | v   | COPPER        |   | GALVANIZED             | v    | PVC PIPES     | RUBBER PIPI      |         |             |        |       |       |                                                                                      |
| Others                                          | - ^ | COLLE         | _ | GALVAINILLD            | Ê    | TVCTILLS      | NODDERTH         | -       |             |        |       |       | =                                                                                    |
| ROOFING SYSTEMS                                 | х   | FLAT          |   | GABLE                  |      | HIP           | OTHERS           | FAIR    |             |        |       |       | FAIR                                                                                 |
| Roof Covering                                   | _   | RUBBER        | v | MODIFIED               | _    | SHINGLES      | STEEL            |         | \$ 600.00   | ,      |       |       | Loose/ cracked side flashings - Major repairs                                        |
| Accessibility                                   |     | INSPECTED     | _ | NO ACCESS              |      | NOT INSPECTED | OTHER            |         | 3 000.00    |        |       |       |                                                                                      |
| Roof fascia - Eaves & Soffit                    | ^   | STEEL         | - | WOOD                   | +    | VINYL         | CONCRETE         |         |             |        | -     |       |                                                                                      |
|                                                 | +   | STEEL         | - | PLASTIC                | +    | COPPER        | OTHER            | FAIR    |             |        | 20.00 |       | Missing down spout extensions - Minor repairs                                        |
| Gutters and Down spouts                         | X   |               | - |                        | 1    |               |                  | FAIR    | \$ 300.00   | _      | 20.00 |       |                                                                                      |
|                                                 |     |               |   | STEEL                  |      | PVC           | OTHER            | FAIR    | \$ 300.00   | )      |       |       | Missing chimney crown and cap - Major repairs                                        |
|                                                 | X   | BRICKS        |   |                        | _    |               |                  |         |             |        |       |       |                                                                                      |
| Flashings                                       | X   | STEEL         |   | VINYL                  |      | WOOD          | OTHER            |         |             | +      | _     |       |                                                                                      |
| Flashings<br>Opening Hatch                      | X   |               |   | VINYL<br>PORCH CEILING |      | WOOD<br>NONE  | OTHER<br>X OTHER |         |             |        |       |       |                                                                                      |
| Flashings<br>Opening Hatch                      | X   | STEEL         |   |                        |      |               |                  |         |             |        |       |       |                                                                                      |
| Chimney<br>Flashings<br>Opening Hatch<br>Others | X   | STEEL         |   | PORCH CEILING          | MATE |               | X OTHER          |         | \$16,370.00 |        |       |       |                                                                                      |
| Flashings<br>Opening Hatch<br>Others            | X   | STEEL         |   | PORCH CEILING          | MATE | NONE          | X OTHER          |         | \$16,370.00 |        |       |       |                                                                                      |
| Flashings<br>Opening Hatch                      | X   | STEEL         |   | PORCH CEILING          | иате | NONE          | X OTHER          |         | \$16,370.00 |        |       | ş -   | SUBMITTED CONTRACTOR'S PROPOSAL AMOUNT                                               |
| Flashings<br>Opening Hatch<br>Ithers            | X   | STEEL         |   | PORCH CEILING          |      | NONE          | X OTHER          |         | \$16,370.00 | \$630. | -     | \$ -  | SUBMITTED CONTRACTOR'S PROPOSAL AMOUNT                                               |