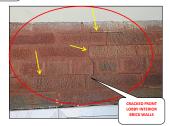

| Mali Licensed Inth                              |     |               |   |                        |      |               | //3-//           | 1-49/6  |             |        | FREGU | N ZUE | Present at Inspection: Agent & Tenants Building type: 3 Flats 8 units bricks         |
|-------------------------------------------------|-----|---------------|---|------------------------|------|---------------|------------------|---------|-------------|--------|-------|-------|--------------------------------------------------------------------------------------|
| BATHROOMS                                       | X   | FULL          |   | HALF                   |      | IN UNIT       | OUTSIDE UN       | T FAIR  |             |        |       |       | FAIR                                                                                 |
| Door Systems                                    |     | STEEL         | X | WOOD                   |      | POCKET DOOR   | GLASS            |         |             |        |       |       |                                                                                      |
| Walls                                           | X   | DRYWALLS      |   | PLASTERS               |      | CERAMIC WALL  | WOOD             |         |             |        |       |       |                                                                                      |
| Ceiling                                         | x   | DRYWALLS      |   | PLASTERS               |      | OTHER         | WOOD             | FAIR    |             | \$     | 50.00 |       | Water damaged and bulging ceiling; unit B S - Minor repairs                          |
| Floors                                          | х   | CERAMIC       |   | HARDWOOD               |      | VINYL TILES   | CONCRETE         | FAIR    | \$ 500.00   | )      |       |       | Severe cracks on floors; unit B N - Major repairs                                    |
| Electrical Systems                              | x   | GFCI          | x | REGULAR OUT.           | х    | LIGHT FIX.    | RECESS LIGH      | т       |             |        |       |       |                                                                                      |
| Plumbing Systems                                | ×   | COPPER        |   | GALVANIZED             | ×    | PVC PIPES     | RUBBER           |         |             |        |       |       |                                                                                      |
| Cabinets - Vanities - Sink                      | ×   | WOOD          |   | STEEL                  |      | PLASTIC       | X PEDESTAL       |         |             |        |       |       |                                                                                      |
| Tub - Shower                                    | v   | SOAKING TUB   | _ | JACUZZI TUB            | v    | STANDING SHO  | OTHERS           |         |             |        |       |       |                                                                                      |
| Ventilation                                     | T.  | EXHAUST VENT  | v | WINDOWS                | _    | LF/VENT       | OTHERS           |         |             |        |       |       | =                                                                                    |
| Others                                          |     | EMINOSI VEIVI | _ |                        |      | E/VEIII       | Omens            |         |             |        |       |       | =                                                                                    |
| KITCHEN AREA                                    | +   |               | - |                        | -    |               |                  | FAIR    |             | +      | -     |       | FAIR                                                                                 |
|                                                 | -   |               | - |                        | +    |               |                  | PAIN    | _           | +      |       |       | FAIR                                                                                 |
| Doors Systems                                   | X   | STEEL         | - | WOOD                   | +    | WOOD/GLASS    | OTHERS           | +       |             |        |       |       |                                                                                      |
| Walls                                           | X   | DRYWALLS      | - | PLASTER                | +    | CERAMIC       | WOOD             | +       |             |        |       |       |                                                                                      |
| Ceiling Systems                                 | X   | DRYWALLS      | _ | PLASTER                | 1    | OTHER         | WOOD             |         |             |        |       |       | 4                                                                                    |
| Floors                                          |     | CERAMIC TILE  | X | VINYL TILE             |      | HARDWOOD      | X LAMINATED      |         | \$ 300.00   |        |       |       | Weak kitchen floors; unit 3 N - Major repairs                                        |
| Electrical Systems                              | X   | GFCI          | X | REG. OUTLETS           |      | AFCI          | OTHERS           | FAIR    | \$ 20.00    | )      |       |       | Exposed wires under sink cabinets; unit 3 S - Major repairs                          |
| Plumbing Systems                                | x   | COPPER        |   | GALVANIZED             | X    | PVC PIPES     | RUBBER           | FAIR    |             | \$     | 50.00 |       | Accordion pipes and "s" type drain pipe installation - unit 2 N, B S - Minor repairs |
| Cabinets - Sink- Fixtures                       | X   | WOOD          |   | STEEL                  |      | PLASTIC       | OTHERS           | FAIR    | \$ 300.00   | )      |       |       | Leaking kitchen sink and loose sink; unit 3 N, B N - Major repairs                   |
| Countertops                                     |     | LAMINATED     |   | GRANITE                | X    | CERAMIC TILES | OTHERS           | FAIR    | \$ 50.00    | )      |       |       | Clogged sink; unit 3 S - Major repairs                                               |
| Appliances                                      | x   | STOVE         | X | REFRIGERATOR           |      | DISHWASHER    | MICROWAY         | FAIR    |             | \$     | 50.00 |       | Damaged oven door rubber insulations; unit 2 N - Minor repairs                       |
| Ventilation                                     |     | EXHAUST VENT  | X | WINDOWS                |      | RANGE HOOD    | OTHERS           |         |             |        |       |       |                                                                                      |
| INTERIOR WALLS - FLOORS - CEILING - WINDOWS     |     |               |   |                        |      |               |                  | FAIR    |             |        |       |       | FAIR                                                                                 |
| Wall Systems                                    | X   | DRYWALLS      |   | PLASTER                |      | WOOD PANEL    | BRICK/CONC       | RT FAIR | \$ 2,400.00 | )      |       |       | Holes, water damaged in all unit furnace room - Major repairs                        |
| Ceiling Systems                                 | x   | DRYWALLS      |   | PLASTER                |      | WOOD PANEL    | OTHERS           | FAIR    |             | \$     | 30.00 |       | Bulging bedroom ceiling; unit 1 N - Minor repairs                                    |
| Floor Systems                                   |     | HARDWOOD      | x | LAMINATED              |      | CARPET        | x CT/VT          | FAIR    | \$ 800.00   | )      |       |       | Damaged and weak floors; unit 3 N, 3 S, 1 S - Major repairs                          |
| Window Systems                                  | x   | THERMAL PANE  |   | WOODEN SASH            | x    | GLASS BLOCK   | CASEMENT         | FAIR    | \$ 600.00   | )      |       |       | Damaged window frames - unit 1 N , 2 S - Major repairs                               |
| Door Systems                                    | х   | WOOD          |   | STEEL                  | 1    | POCKET DOORS  | GLASS DOOR       | S FAIR  | \$ 400.00   | )      |       |       | Broken door jamb/ frames - unit 3 N, 2 N - Major repairs                             |
| Electrical Systems                              | ×   | LIGHT FIXTURE | × | CEILING FAN            |      | RECESS LIGHTS | TRACK LIGH       |         |             |        |       |       |                                                                                      |
| Plumbing Systems                                | v   | COPPER        |   | GALVANIZED             | v    | PVC PIPES     | RUBBER PIPI      |         |             |        |       |       |                                                                                      |
| Others                                          | - ^ | COLLE         | _ | GALVAINILLD            | Ê    | TVCTILLS      | NODDERTH         | -       |             |        |       |       | =                                                                                    |
| ROOFING SYSTEMS                                 | х   | FLAT          |   | GABLE                  |      | HIP           | OTHERS           | FAIR    |             |        |       |       | FAIR                                                                                 |
| Roof Covering                                   | _   | RUBBER        | v | MODIFIED               | _    | SHINGLES      | STEEL            |         | \$ 600.00   | ,      |       |       | Loose/ cracked side flashings - Major repairs                                        |
| Accessibility                                   |     | INSPECTED     | _ | NO ACCESS              |      | NOT INSPECTED | OTHER            |         | 3 000.00    |        |       |       |                                                                                      |
| Roof fascia - Eaves & Soffit                    | ^   | STEEL         | - | WOOD                   | +    | VINYL         | CONCRETE         |         |             |        | -     |       |                                                                                      |
|                                                 | +   | STEEL         | - | PLASTIC                | +    | COPPER        | OTHER            | FAIR    |             |        | 20.00 |       | Missing down spout extensions - Minor repairs                                        |
| Gutters and Down spouts                         | X   |               | - |                        | 1    |               |                  | FAIR    | \$ 300.00   | _      | 20.00 |       |                                                                                      |
|                                                 |     |               |   | STEEL                  |      | PVC           | OTHER            | FAIR    | \$ 300.00   | )      |       |       | Missing chimney crown and cap - Major repairs                                        |
|                                                 | X   | BRICKS        |   |                        | _    |               |                  |         |             |        |       |       |                                                                                      |
| Flashings                                       | X   | STEEL         |   | VINYL                  |      | WOOD          | OTHER            |         |             | +      | _     |       |                                                                                      |
| Flashings<br>Opening Hatch                      | X   |               |   | VINYL<br>PORCH CEILING |      | WOOD<br>NONE  | OTHER<br>X OTHER |         |             |        |       |       |                                                                                      |
| Flashings<br>Opening Hatch                      | X   | STEEL         |   |                        |      |               |                  |         |             |        |       |       |                                                                                      |
| Chimney<br>Flashings<br>Opening Hatch<br>Others | X   | STEEL         |   | PORCH CEILING          | MATE |               | X OTHER          |         | \$16,370.00 |        |       |       |                                                                                      |
| Flashings<br>Opening Hatch<br>Others            | X   | STEEL         |   | PORCH CEILING          | MATE | NONE          | X OTHER          |         | \$16,370.00 |        |       |       |                                                                                      |
| Flashings<br>Opening Hatch                      | X   | STEEL         |   | PORCH CEILING          | иате | NONE          | X OTHER          |         | \$16,370.00 |        |       | ş -   | SUBMITTED CONTRACTOR'S PROPOSAL AMOUNT                                               |
| Flashings<br>Opening Hatch<br>Ithers            | X   | STEEL         |   | PORCH CEILING          |      | NONE          | X OTHER          |         | \$16,370.00 | \$630. | -     | \$ -  | SUBMITTED CONTRACTOR'S PROPOSAL AMOUNT                                               |