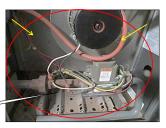

|                                                 |        |              |    |                   |              |                | PLEASE C             | CHECK ALL FURNACE                    | ROOMS                                |                                              |                                                                                                                                                                       |
|-------------------------------------------------|--------|--------------|----|-------------------|--------------|----------------|----------------------|--------------------------------------|--------------------------------------|----------------------------------------------|-----------------------------------------------------------------------------------------------------------------------------------------------------------------------|
| ITEMS/ ROOMS/ LOCATIONS                         |        | ТҮРЕ         |    | ТҮРЕ              | ТҮРЕ         | ТҮРЕ           | PRESENT<br>CONDITION | ESTIMATED<br>MAJOR REPAIRS<br>AMOUNT | ESTIMATED<br>MINOR REPAIRS<br>AMOUNT | Submitted<br>Contractor's<br>proposal amount | REMARKS/ COMMENTS and RECOMMENDATION                                                                                                                                  |
| EXTERIOR SYSTEMS                                |        |              |    |                   |              |                | FAIR                 | \$0.00                               | \$0.00                               | \$ -                                         |                                                                                                                                                                       |
| Exterior walls                                  | X      | BRICKS       | Ш  | V. SIDINGS        | WOOD         | CONCRETE       | FAIR                 |                                      | \$ 200.00                            |                                              | Plants and tree branches are too close to exterior brick walls - Minor repairs                                                                                        |
| Walkway - Driveways                             | _      | BRICKS       | X  | CONCRETE          | ASPHALT      | DIRT           | FAIR                 | \$ 500.00                            |                                      |                                              | Damaged, buckling front and rear concrete walkway - Major repairs                                                                                                     |
| Stairs - Stoops                                 |        | BRICKS       | X  | CONCRETE          | WOOD         | STEEL          |                      |                                      |                                      |                                              | 4                                                                                                                                                                     |
| Electrical fixtures                             | X      | LIGHT FIX.   |    | SPOTLIGHT X       | EMER. LIGHTS | OTHERS         |                      |                                      |                                      |                                              |                                                                                                                                                                       |
| Windows - Frames - Lintels                      | X      | T. PANE      | X  | GLASS BLCK        | CASEMENT     | BOARDED        | FAIR                 |                                      | \$ 200.00                            |                                              | Badly cracked exterior concrete window sills - Minor repairs                                                                                                          |
| Main doors                                      | X      | STEEL        |    | WOOD X            | GLASS/STEEL  | X GLASS/WOOD   |                      |                                      |                                      |                                              |                                                                                                                                                                       |
| Fences - Gates                                  | X      | STEEL        |    | WOOD              | CONCRETE     | OTHERS         |                      |                                      |                                      |                                              |                                                                                                                                                                       |
| Signage's                                       |        | PLASTIC      |    | STEEL             | WOOD         | OTHERS         |                      |                                      |                                      |                                              |                                                                                                                                                                       |
| Canopy - Shades                                 |        | STEEL        |    | VINYL             | WOOD         | PLASTIC        |                      |                                      |                                      |                                              |                                                                                                                                                                       |
| Balcony Stairs - Porches                        |        | STEEL        |    | CONCRETE X        | WOOD         | BRICK          | FAIR                 | \$ 1,500.00                          |                                      |                                              | Badly cracked porch column and loose upper joist - Major repairs                                                                                                      |
| Others                                          |        |              | Ш  |                   |              |                | FAIR                 |                                      | \$ 30.00                             |                                              | Exterior faucet replace to non frost free exterior faucet - Minor repairs                                                                                             |
| GARAGE SYSTEMS/ PARKING LOT                     |        |              |    |                   |              |                | GOOD                 |                                      |                                      |                                              | GOOD - Open parking lot only - 8 spaces                                                                                                                               |
| Garage roofing system                           |        | FLAT/ RUBBER |    | SHINGLES          | ROLL ROOF    | STEEL          |                      |                                      |                                      |                                              |                                                                                                                                                                       |
| Exterior walls                                  |        | VINYL        |    | WOOD              | BRICKS       | STEEL          |                      |                                      |                                      |                                              |                                                                                                                                                                       |
| Windows - Frames - Lintels                      |        | T. PANE      |    | GLASS BLCK        | JALOUSIE     | PICTURE        |                      |                                      |                                      |                                              |                                                                                                                                                                       |
| Service doors                                   |        | STEEL        |    | WOOD              | STEEL/GLASS  | OTHERS         |                      |                                      |                                      |                                              |                                                                                                                                                                       |
| Overhead doors                                  |        | STEEL        |    | WOOD              | STEEL/GLASS  | WOOD/GLASS     |                      |                                      |                                      |                                              |                                                                                                                                                                       |
| Floors - Walkway                                |        | CONCRETE     |    | BRICKS            | DIRT         | OTHERS         |                      |                                      |                                      |                                              |                                                                                                                                                                       |
| Electrical Systems                              |        | LIGHT FIX.   |    | EMER. LIGHTS      | SPOTLIGHT    | OTHERS         |                      |                                      |                                      |                                              |                                                                                                                                                                       |
| Others                                          |        |              |    |                   |              |                |                      |                                      |                                      |                                              |                                                                                                                                                                       |
| COMMON STAIRS/ LOBBY/ HALLWAY                   |        |              |    |                   |              |                | FAIR                 |                                      |                                      |                                              | FAIR                                                                                                                                                                  |
| Exterior doors                                  |        | STEEL        | П  | WOOD X            | GLASS/WOOD   | X GLASS/STEEL  |                      |                                      |                                      |                                              |                                                                                                                                                                       |
| Floors                                          | x      | CERAMIC T.   |    | VINYL TILES X     | WOOD         | CONCRETE       |                      |                                      |                                      |                                              | ]                                                                                                                                                                     |
| Walls                                           | X      | DRYWALL      | x  | PLASTER           | WOOD         | X BRICK/CONCRT | FAIR                 | \$ 600.00                            |                                      |                                              | Front common lobby; cracked interior brick walls - Major repairs                                                                                                      |
| Ceiling                                         | x      | DRYWALL      | x  | PLASTER           | WOOD         | BRICK/CONCRT   |                      |                                      |                                      |                                              | ]                                                                                                                                                                     |
| Window Systems                                  | Т      | T. PANE      | П  | WOOOD SASH        | SKYLIGHT     | GLASS BLCK     |                      |                                      |                                      |                                              | ]                                                                                                                                                                     |
| Electrical Systems                              | x      | LIGHT FIX    | x  | EMERG. LIGHTS     | SPOTLIGHT    | OTHERS         |                      |                                      |                                      |                                              |                                                                                                                                                                       |
| Stairs Railings - Steps - Baluster              | x      | WOOD         |    | STEEL             | VINYL        | OTHERS         |                      |                                      |                                      |                                              |                                                                                                                                                                       |
| Detectors                                       | x      | SMOKE D.     | x  | CO2 DET.          | HEAT DET.    | FIRE EXTING.   |                      |                                      |                                      |                                              | 1                                                                                                                                                                     |
| Others                                          |        |              |    |                   |              |                |                      |                                      |                                      |                                              | 1                                                                                                                                                                     |
| BASEMENT/ STRUCTURAL SYSTEMS                    |        |              |    |                   |              |                | FAIR                 |                                      |                                      |                                              | FAIR                                                                                                                                                                  |
| Door Systems                                    | ×      | STEEL        | т  | WOOD              | BOARDED      | OTHERS         |                      |                                      |                                      |                                              |                                                                                                                                                                       |
| Walls Systems                                   | ×      | DRYWALL      | Н  | PLASTER           | BRICKS       | CONCRETE       |                      |                                      |                                      |                                              | 1                                                                                                                                                                     |
| Ceiling Systems                                 | ×      | DRYWALL      | Н  | PLASTER           | BRICKS       | CONCRETE       |                      |                                      |                                      |                                              | 1                                                                                                                                                                     |
| Floors Systems                                  | ×      | CONCRETE     | Н  | BRICKS            | VINYL        | X CERAMIC      |                      |                                      |                                      |                                              | 1                                                                                                                                                                     |
| Electrical Systems                              | x      | LIGHT FIX.   | Н  | EMER, LIGHTS      | SPOTLIGHT    | SENSOR LIGHT   | FAIR                 | \$ 150.00                            |                                      |                                              | GFCI outlets in laundry room not working and other are reverse polarity - Major repairs                                                                               |
| Window Systems                                  | ×      | GLASS BLCK   | ×  | T. PANE           | WOODEN SASH  | BOARDED        |                      | ·                                    |                                      |                                              |                                                                                                                                                                       |
| Sewer Systems - Drainage Systems                | ×      | CAST IRON    | ×  | PVC PIPES         | COPPER       | CLAY TILES     | FAIR                 | \$ 600.00                            |                                      |                                              | Dirty catch basin; please check all underground sewer lines- Major repairs                                                                                            |
| Beams and Columns                               | ×      | STEEL        | Ħ  | WOOD              | CONCRETE     | OTHERS         |                      | ·                                    |                                      |                                              | , ,                                                                                                                                                                   |
| Garbage - Debris                                |        | PRESENT      | ×  | CLEAN BSMT.       | STORAGE      | MTCE.QUART.    |                      |                                      |                                      |                                              |                                                                                                                                                                       |
| Others                                          | _      | THESENT      | Ĥ  | CLEAR USANI.      | STORAGE      | MITCE.QUART.   |                      |                                      |                                      |                                              |                                                                                                                                                                       |
| PLUMBING/ INSULATIONS AND INFESTATIONS          |        |              | Н  |                   |              |                | FAIR                 |                                      |                                      |                                              | FAIR                                                                                                                                                                  |
| Water Main Systems                              | _      | METERED      | т  | NONE METER        | OTHERS       |                |                      |                                      |                                      |                                              |                                                                                                                                                                       |
| Water Pipes                                     | ×      | COPPER       | ×  | GALVANIZED        | PLASTIC/PVC  | RUBBER         |                      |                                      |                                      |                                              |                                                                                                                                                                       |
| Sewer Pipes                                     | Ť      | COPPER       | ×  | PVC X             | CAST IRON    | GALVANIZE      |                      |                                      |                                      |                                              | 1                                                                                                                                                                     |
| Wrap around pipe insulations                    | _      | PRESENT      | ×  | NONE              | MINIMAL      | CLEAN          |                      |                                      |                                      |                                              | 1                                                                                                                                                                     |
| Efflorescence on walls                          |        | PRESENT      | ×  | NONE              | MINIMAL      | CLEAN          |                      |                                      |                                      |                                              |                                                                                                                                                                       |
| Evidence of Mildew - Mold                       |        | PRESENT      | ×  | NONE              | MINIMAL      | CLEAN          |                      |                                      |                                      |                                              |                                                                                                                                                                       |
| Evidence of Water backing - up                  |        | PRESENT      | ×  | NONE              | MINIMAL      | CLEAN          |                      |                                      |                                      |                                              |                                                                                                                                                                       |
| Evidence of Mice/ Rats droppings                | ×      | PRESENT      | Ħ  | NONE              | MINIMAL      | CLEAN          | FAIR                 | \$ 800.00                            |                                      |                                              | Evidence of mice droppings in all units - refer to Qualified exterminator prior to closing - Major repairs                                                            |
| Evidence of Termites Hubs- Other Vermin         |        | PRESENT      | ×  | NONE              | MINIMAL      | CLEAN          |                      |                                      |                                      |                                              |                                                                                                                                                                       |
| Others                                          |        |              | Ħ  |                   |              |                |                      |                                      |                                      |                                              |                                                                                                                                                                       |
| LIFE SAFETY - COMMUNICATION - TRANSPORTATION    |        |              | Н  |                   |              |                | FAIR                 |                                      |                                      |                                              | FAIR                                                                                                                                                                  |
| Fire Extinguisher -Fire Alarm - Water Sprinkler | _      | PRESENT      | т  | NONE              |              |                |                      |                                      |                                      |                                              |                                                                                                                                                                       |
| Smoke and Carbon Monoxide Detectors Fire Alarm  | ×      | PRESENT      | Н  | NONE              |              |                | FAIR                 | \$ 100.00                            |                                      |                                              | Some units smoke and CO2 detectors are missing or not working; please check all units - Major repairs                                                                 |
| Security Alarms                                 |        | PRESENT      | Н  | NONE              |              |                |                      | ·                                    |                                      |                                              |                                                                                                                                                                       |
| Intercoms- Door Bells and Buzzers               | У      | PRESENT      | П  | NONE              |              |                |                      |                                      |                                      |                                              | 1                                                                                                                                                                     |
| Escalator - Elevators                           | Ť      | PRESENT      | ×  | NONE              | HYDRAULIC    | CABLE          |                      |                                      |                                      |                                              | 1                                                                                                                                                                     |
| Telephone Systems - Radio Dispatch              | $\top$ | PRESENT      | x  | NONE              | IN HOUSE     |                |                      |                                      |                                      |                                              | 1                                                                                                                                                                     |
| Others                                          | T      | 1            | П  |                   |              |                |                      |                                      |                                      |                                              | 1                                                                                                                                                                     |
| HEATING & COOLING SYSTEMS                       | t      | CENTRALIZED  | x  | INDIVIDUAL X      | IN UNIT      | OUTSIDE - UNIT | FAIR                 |                                      |                                      |                                              | FAIR                                                                                                                                                                  |
| Heating Systems                                 | ×      | FORCE AIR    | т  | BOILER            | ELECTRIC     | X GAS          | FAIR                 | \$ 2,000.00                          |                                      |                                              | Dirty, rusted furnaces in all units - Refer to Qualified HVAC technician to check prior to closing - Major repairs                                                    |
| Cooling Systems                                 | Ť      | CENTRALIZED  | ٧  | INDIVIDUAL X      | WINDOW A/C   | OTHER          | 174IIX               | 3 2,000.00                           |                                      |                                              |                                                                                                                                                                       |
| A/C Compressor - Outdoor Fan                    | _      | CENTRALIZED  | ×  | INDIVIDUAL        | NONE         | OTHER          | FAIR                 | \$ 300.00                            |                                      |                                              | Damaged A/C lines rubber insulations and loose electrical panels on A/C outdoor fans over the roof - Major repairs                                                    |
| Humidifier                                      | +      | PRESENT      | v  | NONE              | NONE         | OTHER          | PAIR                 | 3 300.00                             |                                      |                                              | Sumper tyc microsoft institutions and abox electrical particle of type of diagon terrors.                                                                             |
| Electrical Systems                              |        | LIGHT FIX    | v  |                   | GFCI         | OTHER          |                      |                                      |                                      |                                              | 1                                                                                                                                                                     |
| Plumbing & Drain systems                        | - 0    | PRESENT      | Ĥ  | OUTLETS X<br>NONE | Gru          | OTHER          |                      |                                      |                                      |                                              | 1                                                                                                                                                                     |
|                                                 | - X    | CENTRALIZED  | Н  | INDIVIDUAL        | IN COURT     |                | EAID                 | 6 600.00                             |                                      |                                              | Rusted and corroded water pipes over water heater and loose electrical panel on lower sections - Major repairs                                                        |
| Water Tank Heater                               | X      | CENTRALIZED  | Н  | INDIVIDUAL        | IN UNIT      | X OUTSIDE-UNIT | FAIR                 | \$ 600.00                            |                                      |                                              | Rusted and corroded water pipes over water heater and loose electrical panel on lower sections - Major repairs  Rusted flue/ vent pipes over the roof - Major repairs |
| Others UNIT DOOR SYSTEMS                        | +      |              | Н  |                   |              |                | FAIR                 | \$ 200.00                            |                                      |                                              |                                                                                                                                                                       |
|                                                 | +      |              | H  |                   |              |                | GOOD                 |                                      |                                      |                                              | G00D                                                                                                                                                                  |
| Main doors                                      | X      | STEEL        | X  | WOOD              | WOOD/ GLASS  | STEEL/GLASS    |                      |                                      |                                      |                                              |                                                                                                                                                                       |
| Door Frames                                     | +      | STEEL        | X  | WOOD              | CONCRETE     | OTHERS         |                      |                                      |                                      |                                              |                                                                                                                                                                       |
| Door Locks- Hardware's                          | X      | DEADBOLT     | X  | DOOR KNOB         | PADLOCK      | OTHERS         |                      |                                      |                                      |                                              |                                                                                                                                                                       |
| Storm Doors                                     | _      | STEEL/ GLASS | Н  | WOOD/GLASS X      | STEEL        | WOOD           |                      |                                      |                                      |                                              |                                                                                                                                                                       |
| Threshold Moldings                              | _      | STEEL        | X  | WOOD              | RUBBER       | OTHERS         |                      |                                      |                                      |                                              |                                                                                                                                                                       |
| Others                                          | +      |              | Н  |                   |              |                |                      |                                      |                                      |                                              | Lucia Company                                                                                                                                                         |
| ELECTRICAL SYSTEMS                              | X      | IN UNIT      | ш  | IN BSMT.          |              |                | FAIR                 |                                      |                                      |                                              | FAIR                                                                                                                                                                  |
| Service Drop Inlet Wires                        | X      | OVERHEAD     | ш  | UNDERGROUND       | IN BLDG.     | OTHERS         | FAIR                 | \$ 250.00                            |                                      |                                              | Obstructed by tree branches - Major repairs                                                                                                                           |
| Electrical Panel Box                            | X      | BREAKER      | Ш  | FUSES             | KNOB/TUBE    | OTHERS         | FAIR                 | \$ 2,500.00                          |                                      |                                              | Missing AFCI breaker device and room labels in all unit electrical panel box - Major repairs                                                                          |
| Grounding Method                                | X      | GROUND BAR   | Ш  | WATER PIPES       | NONE         | OTHERS         |                      |                                      |                                      |                                              |                                                                                                                                                                       |
| Electrical fixtures                             | X      | LIGHT FIX.   | x  | CEILING FAN       | TRACK LIGHT  | RECESS LIGHT   |                      |                                      |                                      |                                              | <u> </u>                                                                                                                                                              |
| Outlets - Switch - Covers                       | X      | GFCI         | Ш  | AFCI X            | REGULAR      | OTHERS         |                      |                                      |                                      |                                              | <u> </u>                                                                                                                                                              |
| Service Size                                    | X      | 100 AMPS     | ₽Ì | 200 AMPS          | 400 AMPS     | X 800 AMPS     |                      |                                      |                                      |                                              | ]                                                                                                                                                                     |
|                                                 |        |              |    |                   |              |                |                      |                                      |                                      |                                              | 1 I                                                                                                                                                                   |
| Others                                          |        |              |    |                   |              |                |                      |                                      |                                      |                                              |                                                                                                                                                                       |