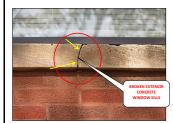

|                                                 |        |              |    |                   |              |                | PLEASE C             | CHECK ALL FURNACE                    | ROOMS                                |                                              |                                                                                                                                                                       |
|-------------------------------------------------|--------|--------------|----|-------------------|--------------|----------------|----------------------|--------------------------------------|--------------------------------------|----------------------------------------------|-----------------------------------------------------------------------------------------------------------------------------------------------------------------------|
| ITEMS/ ROOMS/ LOCATIONS                         |        | ТҮРЕ         |    | ТҮРЕ              | ТҮРЕ         | ТҮРЕ           | PRESENT<br>CONDITION | ESTIMATED<br>MAJOR REPAIRS<br>AMOUNT | ESTIMATED<br>MINOR REPAIRS<br>AMOUNT | Submitted<br>Contractor's<br>proposal amount | REMARKS/ COMMENTS and RECOMMENDATION                                                                                                                                  |
| EXTERIOR SYSTEMS                                |        |              |    |                   |              |                | FAIR                 | \$0.00                               | \$0.00                               | \$ -                                         |                                                                                                                                                                       |
| Exterior walls                                  | X      | BRICKS       | Ш  | V. SIDINGS        | WOOD         | CONCRETE       | FAIR                 |                                      | \$ 200.00                            |                                              | Plants and tree branches are too close to exterior brick walls - Minor repairs                                                                                        |
| Walkway - Driveways                             | _      | BRICKS       | X  | CONCRETE          | ASPHALT      | DIRT           | FAIR                 | \$ 500.00                            |                                      |                                              | Damaged, buckling front and rear concrete walkway - Major repairs                                                                                                     |
| Stairs - Stoops                                 |        | BRICKS       | X  | CONCRETE          | WOOD         | STEEL          |                      |                                      |                                      |                                              | 4                                                                                                                                                                     |
| Electrical fixtures                             | X      | LIGHT FIX.   |    | SPOTLIGHT X       | EMER. LIGHTS | OTHERS         |                      |                                      |                                      |                                              |                                                                                                                                                                       |
| Windows - Frames - Lintels                      | X      | T. PANE      | X  | GLASS BLCK        | CASEMENT     | BOARDED        | FAIR                 |                                      | \$ 200.00                            |                                              | Badly cracked exterior concrete window sills - Minor repairs                                                                                                          |
| Main doors                                      | X      | STEEL        |    | WOOD X            | GLASS/STEEL  | X GLASS/WOOD   |                      |                                      |                                      |                                              |                                                                                                                                                                       |
| Fences - Gates                                  | X      | STEEL        |    | WOOD              | CONCRETE     | OTHERS         |                      |                                      |                                      |                                              |                                                                                                                                                                       |
| Signage's                                       |        | PLASTIC      |    | STEEL             | WOOD         | OTHERS         |                      |                                      |                                      |                                              |                                                                                                                                                                       |
| Canopy - Shades                                 |        | STEEL        |    | VINYL             | WOOD         | PLASTIC        |                      |                                      |                                      |                                              |                                                                                                                                                                       |
| Balcony Stairs - Porches                        |        | STEEL        |    | CONCRETE X        | WOOD         | BRICK          | FAIR                 | \$ 1,500.00                          |                                      |                                              | Badly cracked porch column and loose upper joist - Major repairs                                                                                                      |
| Others                                          |        |              | Ш  |                   |              |                | FAIR                 |                                      | \$ 30.00                             |                                              | Exterior faucet replace to non frost free exterior faucet - Minor repairs                                                                                             |
| GARAGE SYSTEMS/ PARKING LOT                     |        |              |    |                   |              |                | GOOD                 |                                      |                                      |                                              | GOOD - Open parking lot only - 8 spaces                                                                                                                               |
| Garage roofing system                           |        | FLAT/ RUBBER |    | SHINGLES          | ROLL ROOF    | STEEL          |                      |                                      |                                      |                                              |                                                                                                                                                                       |
| Exterior walls                                  |        | VINYL        |    | WOOD              | BRICKS       | STEEL          |                      |                                      |                                      |                                              |                                                                                                                                                                       |
| Windows - Frames - Lintels                      |        | T. PANE      |    | GLASS BLCK        | JALOUSIE     | PICTURE        |                      |                                      |                                      |                                              |                                                                                                                                                                       |
| Service doors                                   |        | STEEL        |    | WOOD              | STEEL/GLASS  | OTHERS         |                      |                                      |                                      |                                              |                                                                                                                                                                       |
| Overhead doors                                  |        | STEEL        |    | WOOD              | STEEL/GLASS  | WOOD/GLASS     |                      |                                      |                                      |                                              |                                                                                                                                                                       |
| Floors - Walkway                                |        | CONCRETE     |    | BRICKS            | DIRT         | OTHERS         |                      |                                      |                                      |                                              |                                                                                                                                                                       |
| Electrical Systems                              |        | LIGHT FIX.   |    | EMER. LIGHTS      | SPOTLIGHT    | OTHERS         |                      |                                      |                                      |                                              |                                                                                                                                                                       |
| Others                                          |        |              |    |                   |              |                |                      |                                      |                                      |                                              |                                                                                                                                                                       |
| COMMON STAIRS/ LOBBY/ HALLWAY                   |        |              |    |                   |              |                | FAIR                 |                                      |                                      |                                              | FAIR                                                                                                                                                                  |
| Exterior doors                                  |        | STEEL        | П  | WOOD X            | GLASS/WOOD   | X GLASS/STEEL  |                      |                                      |                                      |                                              |                                                                                                                                                                       |
| Floors                                          | x      | CERAMIC T.   |    | VINYL TILES X     | WOOD         | CONCRETE       |                      |                                      |                                      |                                              | ]                                                                                                                                                                     |
| Walls                                           | X      | DRYWALL      | x  | PLASTER           | WOOD         | X BRICK/CONCRT | FAIR                 | \$ 600.00                            |                                      |                                              | Front common lobby; cracked interior brick walls - Major repairs                                                                                                      |
| Ceiling                                         | x      | DRYWALL      | x  | PLASTER           | WOOD         | BRICK/CONCRT   |                      |                                      |                                      |                                              | ]                                                                                                                                                                     |
| Window Systems                                  | Т      | T. PANE      | П  | WOOOD SASH        | SKYLIGHT     | GLASS BLCK     |                      |                                      |                                      |                                              | ]                                                                                                                                                                     |
| Electrical Systems                              | x      | LIGHT FIX    | x  | EMERG. LIGHTS     | SPOTLIGHT    | OTHERS         |                      |                                      |                                      |                                              |                                                                                                                                                                       |
| Stairs Railings - Steps - Baluster              | x      | WOOD         |    | STEEL             | VINYL        | OTHERS         |                      |                                      |                                      |                                              |                                                                                                                                                                       |
| Detectors                                       | x      | SMOKE D.     | x  | CO2 DET.          | HEAT DET.    | FIRE EXTING.   |                      |                                      |                                      |                                              | 1                                                                                                                                                                     |
| Others                                          |        |              |    |                   |              |                |                      |                                      |                                      |                                              | 1                                                                                                                                                                     |
| BASEMENT/ STRUCTURAL SYSTEMS                    |        |              |    |                   |              |                | FAIR                 |                                      |                                      |                                              | FAIR                                                                                                                                                                  |
| Door Systems                                    | ×      | STEEL        | т  | WOOD              | BOARDED      | OTHERS         |                      |                                      |                                      |                                              |                                                                                                                                                                       |
| Walls Systems                                   | ×      | DRYWALL      | Н  | PLASTER           | BRICKS       | CONCRETE       |                      |                                      |                                      |                                              | 1                                                                                                                                                                     |
| Ceiling Systems                                 | ×      | DRYWALL      | Н  | PLASTER           | BRICKS       | CONCRETE       |                      |                                      |                                      |                                              | 1                                                                                                                                                                     |
| Floors Systems                                  | ×      | CONCRETE     | Н  | BRICKS            | VINYL        | X CERAMIC      |                      |                                      |                                      |                                              | 1                                                                                                                                                                     |
| Electrical Systems                              | x      | LIGHT FIX.   | Н  | EMER, LIGHTS      | SPOTLIGHT    | SENSOR LIGHT   | FAIR                 | \$ 150.00                            |                                      |                                              | GFCI outlets in laundry room not working and other are reverse polarity - Major repairs                                                                               |
| Window Systems                                  | ×      | GLASS BLCK   | ×  | T. PANE           | WOODEN SASH  | BOARDED        |                      | ·                                    |                                      |                                              |                                                                                                                                                                       |
| Sewer Systems - Drainage Systems                | ×      | CAST IRON    | ×  | PVC PIPES         | COPPER       | CLAY TILES     | FAIR                 | \$ 600.00                            |                                      |                                              | Dirty catch basin; please check all underground sewer lines- Major repairs                                                                                            |
| Beams and Columns                               | ×      | STEEL        | Ħ  | WOOD              | CONCRETE     | OTHERS         |                      | ·                                    |                                      |                                              | , ,                                                                                                                                                                   |
| Garbage - Debris                                |        | PRESENT      | ×  | CLEAN BSMT.       | STORAGE      | MTCE.QUART.    |                      |                                      |                                      |                                              |                                                                                                                                                                       |
| Others                                          | _      | THESENT      | Ĥ  | CLEAR USANI.      | STORAGE      | MITCE.QUART.   |                      |                                      |                                      |                                              |                                                                                                                                                                       |
| PLUMBING/ INSULATIONS AND INFESTATIONS          |        |              | Н  |                   |              |                | FAIR                 |                                      |                                      |                                              | FAIR                                                                                                                                                                  |
| Water Main Systems                              | _      | METERED      | т  | NONE METER        | OTHERS       |                |                      |                                      |                                      |                                              |                                                                                                                                                                       |
| Water Pipes                                     | ×      | COPPER       | ×  | GALVANIZED        | PLASTIC/PVC  | RUBBER         |                      |                                      |                                      |                                              |                                                                                                                                                                       |
| Sewer Pipes                                     | Ť      | COPPER       | ×  | PVC X             | CAST IRON    | GALVANIZE      |                      |                                      |                                      |                                              | 1                                                                                                                                                                     |
| Wrap around pipe insulations                    | _      | PRESENT      | ×  | NONE              | MINIMAL      | CLEAN          |                      |                                      |                                      |                                              | 1                                                                                                                                                                     |
| Efflorescence on walls                          |        | PRESENT      | ×  | NONE              | MINIMAL      | CLEAN          |                      |                                      |                                      |                                              |                                                                                                                                                                       |
| Evidence of Mildew - Mold                       |        | PRESENT      | ×  | NONE              | MINIMAL      | CLEAN          |                      |                                      |                                      |                                              |                                                                                                                                                                       |
| Evidence of Water backing - up                  |        | PRESENT      | ×  | NONE              | MINIMAL      | CLEAN          |                      |                                      |                                      |                                              |                                                                                                                                                                       |
| Evidence of Mice/ Rats droppings                | ×      | PRESENT      | Ħ  | NONE              | MINIMAL      | CLEAN          | FAIR                 | \$ 800.00                            |                                      |                                              | Evidence of mice droppings in all units - refer to Qualified exterminator prior to closing - Major repairs                                                            |
| Evidence of Termites Hubs- Other Vermin         |        | PRESENT      | ×  | NONE              | MINIMAL      | CLEAN          |                      |                                      |                                      |                                              |                                                                                                                                                                       |
| Others                                          |        |              | Ħ  |                   |              |                |                      |                                      |                                      |                                              |                                                                                                                                                                       |
| LIFE SAFETY - COMMUNICATION - TRANSPORTATION    |        |              | Н  |                   |              |                | FAIR                 |                                      |                                      |                                              | FAIR                                                                                                                                                                  |
| Fire Extinguisher -Fire Alarm - Water Sprinkler | _      | PRESENT      | т  | NONE              |              |                |                      |                                      |                                      |                                              |                                                                                                                                                                       |
| Smoke and Carbon Monoxide Detectors Fire Alarm  | ×      | PRESENT      | Н  | NONE              |              |                | FAIR                 | \$ 100.00                            |                                      |                                              | Some units smoke and CO2 detectors are missing or not working; please check all units - Major repairs                                                                 |
| Security Alarms                                 |        | PRESENT      | Н  | NONE              |              |                |                      | ·                                    |                                      |                                              |                                                                                                                                                                       |
| Intercoms- Door Bells and Buzzers               | У      | PRESENT      | П  | NONE              |              |                |                      |                                      |                                      |                                              | 1                                                                                                                                                                     |
| Escalator - Elevators                           | Ť      | PRESENT      | ×  | NONE              | HYDRAULIC    | CABLE          |                      |                                      |                                      |                                              | 1                                                                                                                                                                     |
| Telephone Systems - Radio Dispatch              | $\top$ | PRESENT      | x  | NONE              | IN HOUSE     |                |                      |                                      |                                      |                                              | 1                                                                                                                                                                     |
| Others                                          | T      | 1            | П  |                   |              |                |                      |                                      |                                      |                                              | 1                                                                                                                                                                     |
| HEATING & COOLING SYSTEMS                       | t      | CENTRALIZED  | x  | INDIVIDUAL X      | IN UNIT      | OUTSIDE - UNIT | FAIR                 |                                      |                                      |                                              | FAIR                                                                                                                                                                  |
| Heating Systems                                 | ×      | FORCE AIR    | т  | BOILER            | ELECTRIC     | X GAS          | FAIR                 | \$ 2,000.00                          |                                      |                                              | Dirty, rusted furnaces in all units - Refer to Qualified HVAC technician to check prior to closing - Major repairs                                                    |
| Cooling Systems                                 | Ť      | CENTRALIZED  | ٧  | INDIVIDUAL X      | WINDOW A/C   | OTHER          | 174IIX               | 3 2,000.00                           |                                      |                                              |                                                                                                                                                                       |
| A/C Compressor - Outdoor Fan                    | _      | CENTRALIZED  | ×  | INDIVIDUAL        | NONE         | OTHER          | FAIR                 | \$ 300.00                            |                                      |                                              | Damaged A/C lines rubber insulations and loose electrical panels on A/C outdoor fans over the roof - Major repairs                                                    |
| Humidifier                                      | +      | PRESENT      | v  | NONE              | NONE         | OTHER          | PAIR                 | 3 300.00                             |                                      |                                              | Sumper tyc microsoft institutions and abox electrical particle of type of diagon terrors.                                                                             |
| Electrical Systems                              |        | LIGHT FIX    | v  |                   | GFCI         | OTHER          |                      |                                      |                                      |                                              | 1                                                                                                                                                                     |
| Plumbing & Drain systems                        | - 0    | PRESENT      | Ĥ  | OUTLETS X<br>NONE | Gru          | OTHER          |                      |                                      |                                      |                                              | 1                                                                                                                                                                     |
|                                                 | - X    | CENTRALIZED  | Н  | INDIVIDUAL        | IN COURT     |                | EAID                 | 6 600.00                             |                                      |                                              | Rusted and corroded water pipes over water heater and loose electrical panel on lower sections - Major repairs                                                        |
| Water Tank Heater                               | X      | CENTRALIZED  | Н  | INDIVIDUAL        | IN UNIT      | X OUTSIDE-UNIT | FAIR                 | \$ 600.00                            |                                      |                                              | Rusted and corroded water pipes over water heater and loose electrical panel on lower sections - Major repairs  Rusted flue/ vent pipes over the roof - Major repairs |
| Others UNIT DOOR SYSTEMS                        | +      |              | Н  |                   |              |                | FAIR                 | \$ 200.00                            |                                      |                                              |                                                                                                                                                                       |
|                                                 | +      |              | H  |                   |              |                | GOOD                 |                                      |                                      |                                              | G00D                                                                                                                                                                  |
| Main doors                                      | X      | STEEL        | X  | WOOD              | WOOD/ GLASS  | STEEL/GLASS    |                      |                                      |                                      |                                              |                                                                                                                                                                       |
| Door Frames                                     | +      | STEEL        | X  | WOOD              | CONCRETE     | OTHERS         |                      |                                      |                                      |                                              |                                                                                                                                                                       |
| Door Locks- Hardware's                          | X      | DEADBOLT     | X  | DOOR KNOB         | PADLOCK      | OTHERS         |                      |                                      |                                      |                                              |                                                                                                                                                                       |
| Storm Doors                                     | _      | STEEL/ GLASS | Н  | WOOD/GLASS X      | STEEL        | WOOD           |                      |                                      |                                      |                                              |                                                                                                                                                                       |
| Threshold Moldings                              | _      | STEEL        | X  | WOOD              | RUBBER       | OTHERS         |                      |                                      |                                      |                                              |                                                                                                                                                                       |
| Others                                          | +      |              | Н  |                   |              |                |                      |                                      |                                      |                                              | Lucia Company                                                                                                                                                         |
| ELECTRICAL SYSTEMS                              | X      | IN UNIT      | ш  | IN BSMT.          |              |                | FAIR                 |                                      |                                      |                                              | FAIR                                                                                                                                                                  |
| Service Drop Inlet Wires                        | X      | OVERHEAD     | ш  | UNDERGROUND       | IN BLDG.     | OTHERS         | FAIR                 | \$ 250.00                            |                                      |                                              | Obstructed by tree branches - Major repairs                                                                                                                           |
| Electrical Panel Box                            | X      | BREAKER      | Ш  | FUSES             | KNOB/TUBE    | OTHERS         | FAIR                 | \$ 2,500.00                          |                                      |                                              | Missing AFCI breaker device and room labels in all unit electrical panel box - Major repairs                                                                          |
| Grounding Method                                | X      | GROUND BAR   | Ш  | WATER PIPES       | NONE         | OTHERS         |                      |                                      |                                      |                                              |                                                                                                                                                                       |
| Electrical fixtures                             | X      | LIGHT FIX.   | x  | CEILING FAN       | TRACK LIGHT  | RECESS LIGHT   |                      |                                      |                                      |                                              | <u> </u>                                                                                                                                                              |
| Outlets - Switch - Covers                       | X      | GFCI         | Ш  | AFCI X            | REGULAR      | OTHERS         |                      |                                      |                                      |                                              | <u> </u>                                                                                                                                                              |
| Service Size                                    | X      | 100 AMPS     | ₽Ì | 200 AMPS          | 400 AMPS     | X 800 AMPS     |                      |                                      |                                      |                                              | ]                                                                                                                                                                     |
|                                                 |        |              |    |                   |              |                |                      |                                      |                                      |                                              | 1 I                                                                                                                                                                   |
| Others                                          |        |              |    |                   |              |                |                      |                                      |                                      |                                              |                                                                                                                                                                       |