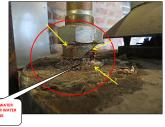

|                                                 |        |              |    |                   |              |                | PLEASE C             | CHECK ALL FURNACE                    | ROOMS                                |                                              |                                                                                                                                                                       |
|-------------------------------------------------|--------|--------------|----|-------------------|--------------|----------------|----------------------|--------------------------------------|--------------------------------------|----------------------------------------------|-----------------------------------------------------------------------------------------------------------------------------------------------------------------------|
| ITEMS/ ROOMS/ LOCATIONS                         |        | ТҮРЕ         |    | ТҮРЕ              | ТҮРЕ         | ТҮРЕ           | PRESENT<br>CONDITION | ESTIMATED<br>MAJOR REPAIRS<br>AMOUNT | ESTIMATED<br>MINOR REPAIRS<br>AMOUNT | Submitted<br>Contractor's<br>proposal amount | REMARKS/ COMMENTS and RECOMMENDATION                                                                                                                                  |
| EXTERIOR SYSTEMS                                |        |              |    |                   |              |                | FAIR                 | \$0.00                               | \$0.00                               | \$ -                                         |                                                                                                                                                                       |
| Exterior walls                                  | X      | BRICKS       | Ш  | V. SIDINGS        | WOOD         | CONCRETE       | FAIR                 |                                      | \$ 200.00                            |                                              | Plants and tree branches are too close to exterior brick walls - Minor repairs                                                                                        |
| Walkway - Driveways                             | _      | BRICKS       | X  | CONCRETE          | ASPHALT      | DIRT           | FAIR                 | \$ 500.00                            |                                      |                                              | Damaged, buckling front and rear concrete walkway - Major repairs                                                                                                     |
| Stairs - Stoops                                 |        | BRICKS       | X  | CONCRETE          | WOOD         | STEEL          |                      |                                      |                                      |                                              | 4                                                                                                                                                                     |
| Electrical fixtures                             | X      | LIGHT FIX.   |    | SPOTLIGHT X       | EMER. LIGHTS | OTHERS         |                      |                                      |                                      |                                              |                                                                                                                                                                       |
| Windows - Frames - Lintels                      | X      | T. PANE      | X  | GLASS BLCK        | CASEMENT     | BOARDED        | FAIR                 |                                      | \$ 200.00                            |                                              | Badly cracked exterior concrete window sills - Minor repairs                                                                                                          |
| Main doors                                      | X      | STEEL        |    | WOOD X            | GLASS/STEEL  | X GLASS/WOOD   |                      |                                      |                                      |                                              |                                                                                                                                                                       |
| Fences - Gates                                  | X      | STEEL        |    | WOOD              | CONCRETE     | OTHERS         |                      |                                      |                                      |                                              |                                                                                                                                                                       |
| Signage's                                       |        | PLASTIC      |    | STEEL             | WOOD         | OTHERS         |                      |                                      |                                      |                                              |                                                                                                                                                                       |
| Canopy - Shades                                 |        | STEEL        |    | VINYL             | WOOD         | PLASTIC        |                      |                                      |                                      |                                              |                                                                                                                                                                       |
| Balcony Stairs - Porches                        |        | STEEL        |    | CONCRETE X        | WOOD         | BRICK          | FAIR                 | \$ 1,500.00                          |                                      |                                              | Badly cracked porch column and loose upper joist - Major repairs                                                                                                      |
| Others                                          |        |              | Ш  |                   |              |                | FAIR                 |                                      | \$ 30.00                             |                                              | Exterior faucet replace to non frost free exterior faucet - Minor repairs                                                                                             |
| GARAGE SYSTEMS/ PARKING LOT                     |        |              |    |                   |              |                | GOOD                 |                                      |                                      |                                              | GOOD - Open parking lot only - 8 spaces                                                                                                                               |
| Garage roofing system                           |        | FLAT/ RUBBER |    | SHINGLES          | ROLL ROOF    | STEEL          |                      |                                      |                                      |                                              |                                                                                                                                                                       |
| Exterior walls                                  |        | VINYL        |    | WOOD              | BRICKS       | STEEL          |                      |                                      |                                      |                                              |                                                                                                                                                                       |
| Windows - Frames - Lintels                      |        | T. PANE      |    | GLASS BLCK        | JALOUSIE     | PICTURE        |                      |                                      |                                      |                                              |                                                                                                                                                                       |
| Service doors                                   |        | STEEL        |    | WOOD              | STEEL/GLASS  | OTHERS         |                      |                                      |                                      |                                              |                                                                                                                                                                       |
| Overhead doors                                  |        | STEEL        |    | WOOD              | STEEL/GLASS  | WOOD/GLASS     |                      |                                      |                                      |                                              |                                                                                                                                                                       |
| Floors - Walkway                                |        | CONCRETE     |    | BRICKS            | DIRT         | OTHERS         |                      |                                      |                                      |                                              |                                                                                                                                                                       |
| Electrical Systems                              |        | LIGHT FIX.   |    | EMER. LIGHTS      | SPOTLIGHT    | OTHERS         |                      |                                      |                                      |                                              |                                                                                                                                                                       |
| Others                                          |        |              |    |                   |              |                |                      |                                      |                                      |                                              |                                                                                                                                                                       |
| COMMON STAIRS/ LOBBY/ HALLWAY                   |        |              |    |                   |              |                | FAIR                 |                                      |                                      |                                              | FAIR                                                                                                                                                                  |
| Exterior doors                                  |        | STEEL        | П  | WOOD X            | GLASS/WOOD   | X GLASS/STEEL  |                      |                                      |                                      |                                              |                                                                                                                                                                       |
| Floors                                          | x      | CERAMIC T.   |    | VINYL TILES X     | WOOD         | CONCRETE       |                      |                                      |                                      |                                              | ]                                                                                                                                                                     |
| Walls                                           | X      | DRYWALL      | x  | PLASTER           | WOOD         | X BRICK/CONCRT | FAIR                 | \$ 600.00                            |                                      |                                              | Front common lobby; cracked interior brick walls - Major repairs                                                                                                      |
| Ceiling                                         | x      | DRYWALL      | x  | PLASTER           | WOOD         | BRICK/CONCRT   |                      |                                      |                                      |                                              | ]                                                                                                                                                                     |
| Window Systems                                  | Т      | T. PANE      | П  | WOOOD SASH        | SKYLIGHT     | GLASS BLCK     |                      |                                      |                                      |                                              | ]                                                                                                                                                                     |
| Electrical Systems                              | x      | LIGHT FIX    | x  | EMERG. LIGHTS     | SPOTLIGHT    | OTHERS         |                      |                                      |                                      |                                              |                                                                                                                                                                       |
| Stairs Railings - Steps - Baluster              | x      | WOOD         |    | STEEL             | VINYL        | OTHERS         |                      |                                      |                                      |                                              |                                                                                                                                                                       |
| Detectors                                       | x      | SMOKE D.     | x  | CO2 DET.          | HEAT DET.    | FIRE EXTING.   |                      |                                      |                                      |                                              | 1                                                                                                                                                                     |
| Others                                          |        |              |    |                   |              |                |                      |                                      |                                      |                                              | 1                                                                                                                                                                     |
| BASEMENT/ STRUCTURAL SYSTEMS                    |        |              |    |                   |              |                | FAIR                 |                                      |                                      |                                              | FAIR                                                                                                                                                                  |
| Door Systems                                    | ×      | STEEL        | т  | WOOD              | BOARDED      | OTHERS         |                      |                                      |                                      |                                              |                                                                                                                                                                       |
| Walls Systems                                   | ×      | DRYWALL      | Н  | PLASTER           | BRICKS       | CONCRETE       |                      |                                      |                                      |                                              | 1                                                                                                                                                                     |
| Ceiling Systems                                 | ×      | DRYWALL      | Н  | PLASTER           | BRICKS       | CONCRETE       |                      |                                      |                                      |                                              | 1                                                                                                                                                                     |
| Floors Systems                                  | ×      | CONCRETE     | Н  | BRICKS            | VINYL        | X CERAMIC      |                      |                                      |                                      |                                              | 1                                                                                                                                                                     |
| Electrical Systems                              | x      | LIGHT FIX.   | Н  | EMER, LIGHTS      | SPOTLIGHT    | SENSOR LIGHT   | FAIR                 | \$ 150.00                            |                                      |                                              | GFCI outlets in laundry room not working and other are reverse polarity - Major repairs                                                                               |
| Window Systems                                  | ×      | GLASS BLCK   | ×  | T. PANE           | WOODEN SASH  | BOARDED        |                      | ·                                    |                                      |                                              |                                                                                                                                                                       |
| Sewer Systems - Drainage Systems                | ×      | CAST IRON    | ×  | PVC PIPES         | COPPER       | CLAY TILES     | FAIR                 | \$ 600.00                            |                                      |                                              | Dirty catch basin; please check all underground sewer lines- Major repairs                                                                                            |
| Beams and Columns                               | ×      | STEEL        | Ħ  | WOOD              | CONCRETE     | OTHERS         |                      | ·                                    |                                      |                                              | , ,                                                                                                                                                                   |
| Garbage - Debris                                |        | PRESENT      | ×  | CLEAN BSMT.       | STORAGE      | MTCE.QUART.    |                      |                                      |                                      |                                              |                                                                                                                                                                       |
| Others                                          | _      | THESENT      | Ĥ  | CLEAR USANI.      | STORAGE      | MITCE.QUART.   |                      |                                      |                                      |                                              |                                                                                                                                                                       |
| PLUMBING/ INSULATIONS AND INFESTATIONS          |        |              | Н  |                   |              |                | FAIR                 |                                      |                                      |                                              | FAIR                                                                                                                                                                  |
| Water Main Systems                              | _      | METERED      | т  | NONE METER        | OTHERS       |                |                      |                                      |                                      |                                              |                                                                                                                                                                       |
| Water Pipes                                     | ×      | COPPER       | ×  | GALVANIZED        | PLASTIC/PVC  | RUBBER         |                      |                                      |                                      |                                              |                                                                                                                                                                       |
| Sewer Pipes                                     | Ť      | COPPER       | ×  | PVC X             | CAST IRON    | GALVANIZE      |                      |                                      |                                      |                                              | 1                                                                                                                                                                     |
| Wrap around pipe insulations                    | _      | PRESENT      | ×  | NONE              | MINIMAL      | CLEAN          |                      |                                      |                                      |                                              | 1                                                                                                                                                                     |
| Efflorescence on walls                          |        | PRESENT      | ×  | NONE              | MINIMAL      | CLEAN          |                      |                                      |                                      |                                              |                                                                                                                                                                       |
| Evidence of Mildew - Mold                       |        | PRESENT      | ×  | NONE              | MINIMAL      | CLEAN          |                      |                                      |                                      |                                              |                                                                                                                                                                       |
| Evidence of Water backing - up                  |        | PRESENT      | ×  | NONE              | MINIMAL      | CLEAN          |                      |                                      |                                      |                                              |                                                                                                                                                                       |
| Evidence of Mice/ Rats droppings                | ×      | PRESENT      | Ħ  | NONE              | MINIMAL      | CLEAN          | FAIR                 | \$ 800.00                            |                                      |                                              | Evidence of mice droppings in all units - refer to Qualified exterminator prior to closing - Major repairs                                                            |
| Evidence of Termites Hubs- Other Vermin         |        | PRESENT      | ×  | NONE              | MINIMAL      | CLEAN          |                      |                                      |                                      |                                              |                                                                                                                                                                       |
| Others                                          |        |              | Ħ  |                   |              |                |                      |                                      |                                      |                                              |                                                                                                                                                                       |
| LIFE SAFETY - COMMUNICATION - TRANSPORTATION    |        |              | Н  |                   |              |                | FAIR                 |                                      |                                      |                                              | FAIR                                                                                                                                                                  |
| Fire Extinguisher -Fire Alarm - Water Sprinkler | _      | PRESENT      | т  | NONE              |              |                |                      |                                      |                                      |                                              |                                                                                                                                                                       |
| Smoke and Carbon Monoxide Detectors Fire Alarm  | ×      | PRESENT      | Н  | NONE              |              |                | FAIR                 | \$ 100.00                            |                                      |                                              | Some units smoke and CO2 detectors are missing or not working; please check all units - Major repairs                                                                 |
| Security Alarms                                 |        | PRESENT      | Н  | NONE              |              |                |                      | ·                                    |                                      |                                              |                                                                                                                                                                       |
| Intercoms- Door Bells and Buzzers               | У      | PRESENT      | П  | NONE              |              |                |                      |                                      |                                      |                                              | 1                                                                                                                                                                     |
| Escalator - Elevators                           | Ť      | PRESENT      | ×  | NONE              | HYDRAULIC    | CABLE          |                      |                                      |                                      |                                              | 1                                                                                                                                                                     |
| Telephone Systems - Radio Dispatch              | $\top$ | PRESENT      | x  | NONE              | IN HOUSE     |                |                      |                                      |                                      |                                              | 1                                                                                                                                                                     |
| Others                                          | T      | 1            | П  |                   |              |                |                      |                                      |                                      |                                              | 1                                                                                                                                                                     |
| HEATING & COOLING SYSTEMS                       | t      | CENTRALIZED  | x  | INDIVIDUAL X      | IN UNIT      | OUTSIDE - UNIT | FAIR                 |                                      |                                      |                                              | FAIR                                                                                                                                                                  |
| Heating Systems                                 | ×      | FORCE AIR    | т  | BOILER            | ELECTRIC     | X GAS          | FAIR                 | \$ 2,000.00                          |                                      |                                              | Dirty, rusted furnaces in all units - Refer to Qualified HVAC technician to check prior to closing - Major repairs                                                    |
| Cooling Systems                                 | Ť      | CENTRALIZED  | ٧  | INDIVIDUAL X      | WINDOW A/C   | OTHER          | 174IIX               | 3 2,000.00                           |                                      |                                              |                                                                                                                                                                       |
| A/C Compressor - Outdoor Fan                    | _      | CENTRALIZED  | ×  | INDIVIDUAL        | NONE         | OTHER          | FAIR                 | \$ 300.00                            |                                      |                                              | Damaged A/C lines rubber insulations and loose electrical panels on A/C outdoor fans over the roof - Major repairs                                                    |
| Humidifier                                      | +      | PRESENT      | v  | NONE              | NONE         | OTHER          | PAIR                 | 3 300.00                             |                                      |                                              | Sumper tyc microsoft institutions and abox electrical particle of type of diagon terrors.                                                                             |
| Electrical Systems                              |        | LIGHT FIX    | v  |                   | GFCI         | OTHER          |                      |                                      |                                      |                                              | 1                                                                                                                                                                     |
| Plumbing & Drain systems                        | - 0    | PRESENT      | Ĥ  | OUTLETS X<br>NONE | Gru          | OTHER          |                      |                                      |                                      |                                              | 1                                                                                                                                                                     |
|                                                 | - X    | CENTRALIZED  | Н  | INDIVIDUAL        | IN COURT     |                | EAID                 | 6 600.00                             |                                      |                                              | Rusted and corroded water pipes over water heater and loose electrical panel on lower sections - Major repairs                                                        |
| Water Tank Heater                               | X      | CENTRALIZED  | Н  | INDIVIDUAL        | IN UNIT      | X OUTSIDE-UNIT | FAIR                 | \$ 600.00                            |                                      |                                              | Rusted and corroded water pipes over water heater and loose electrical panel on lower sections - Major repairs  Rusted flue/ vent pipes over the roof - Major repairs |
| Others UNIT DOOR SYSTEMS                        | +      |              | Н  |                   |              |                | FAIR                 | \$ 200.00                            |                                      |                                              |                                                                                                                                                                       |
|                                                 | +      |              | H  |                   |              |                | GOOD                 |                                      |                                      |                                              | G00D                                                                                                                                                                  |
| Main doors                                      | X      | STEEL        | X  | WOOD              | WOOD/ GLASS  | STEEL/GLASS    |                      |                                      |                                      |                                              |                                                                                                                                                                       |
| Door Frames                                     | +      | STEEL        | X  | WOOD              | CONCRETE     | OTHERS         |                      |                                      |                                      |                                              |                                                                                                                                                                       |
| Door Locks- Hardware's                          | X      | DEADBOLT     | X  | DOOR KNOB         | PADLOCK      | OTHERS         |                      |                                      |                                      |                                              |                                                                                                                                                                       |
| Storm Doors                                     | _      | STEEL/ GLASS | Н  | WOOD/GLASS X      | STEEL        | WOOD           |                      |                                      |                                      |                                              |                                                                                                                                                                       |
| Threshold Moldings                              | _      | STEEL        | X  | WOOD              | RUBBER       | OTHERS         |                      |                                      |                                      |                                              |                                                                                                                                                                       |
| Others                                          | +      |              | Н  |                   |              |                |                      |                                      |                                      |                                              | Lucia Company                                                                                                                                                         |
| ELECTRICAL SYSTEMS                              | X      | IN UNIT      | ш  | IN BSMT.          |              |                | FAIR                 |                                      |                                      |                                              | FAIR                                                                                                                                                                  |
| Service Drop Inlet Wires                        | X      | OVERHEAD     | ш  | UNDERGROUND       | IN BLDG.     | OTHERS         | FAIR                 | \$ 250.00                            |                                      |                                              | Obstructed by tree branches - Major repairs                                                                                                                           |
| Electrical Panel Box                            | X      | BREAKER      | Ш  | FUSES             | KNOB/TUBE    | OTHERS         | FAIR                 | \$ 2,500.00                          |                                      |                                              | Missing AFCI breaker device and room labels in all unit electrical panel box - Major repairs                                                                          |
| Grounding Method                                | X      | GROUND BAR   | Ш  | WATER PIPES       | NONE         | OTHERS         |                      |                                      |                                      |                                              |                                                                                                                                                                       |
| Electrical fixtures                             | X      | LIGHT FIX.   | x  | CEILING FAN       | TRACK LIGHT  | RECESS LIGHT   |                      |                                      |                                      |                                              | <u> </u>                                                                                                                                                              |
| Outlets - Switch - Covers                       | X      | GFCI         | Ш  | AFCI X            | REGULAR      | OTHERS         |                      |                                      |                                      |                                              | <u> </u>                                                                                                                                                              |
| Service Size                                    | X      | 100 AMPS     | ₽Ì | 200 AMPS          | 400 AMPS     | X 800 AMPS     |                      |                                      |                                      |                                              | ]                                                                                                                                                                     |
|                                                 |        |              |    |                   |              |                |                      |                                      |                                      |                                              | 1 I                                                                                                                                                                   |
| Others                                          |        |              |    |                   |              |                |                      |                                      |                                      |                                              |                                                                                                                                                                       |