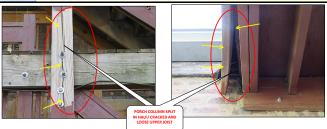

|                                                 |        |              |    |                   |              |                | PLEASE C             | CHECK ALL FURNACE                    | ROOMS                                |                                              |                                                                                                                                                                       |
|-------------------------------------------------|--------|--------------|----|-------------------|--------------|----------------|----------------------|--------------------------------------|--------------------------------------|----------------------------------------------|-----------------------------------------------------------------------------------------------------------------------------------------------------------------------|
| ITEMS/ ROOMS/ LOCATIONS                         |        | ТҮРЕ         |    | ТҮРЕ              | ТҮРЕ         | ТҮРЕ           | PRESENT<br>CONDITION | ESTIMATED<br>MAJOR REPAIRS<br>AMOUNT | ESTIMATED<br>MINOR REPAIRS<br>AMOUNT | Submitted<br>Contractor's<br>proposal amount | REMARKS/ COMMENTS and RECOMMENDATION                                                                                                                                  |
| EXTERIOR SYSTEMS                                |        |              |    |                   |              |                | FAIR                 | \$0.00                               | \$0.00                               | \$ -                                         |                                                                                                                                                                       |
| Exterior walls                                  | X      | BRICKS       | Ш  | V. SIDINGS        | WOOD         | CONCRETE       | FAIR                 |                                      | \$ 200.00                            |                                              | Plants and tree branches are too close to exterior brick walls - Minor repairs                                                                                        |
| Walkway - Driveways                             | _      | BRICKS       | X  | CONCRETE          | ASPHALT      | DIRT           | FAIR                 | \$ 500.00                            |                                      |                                              | Damaged, buckling front and rear concrete walkway - Major repairs                                                                                                     |
| Stairs - Stoops                                 |        | BRICKS       | X  | CONCRETE          | WOOD         | STEEL          |                      |                                      |                                      |                                              | 4                                                                                                                                                                     |
| Electrical fixtures                             | X      | LIGHT FIX.   |    | SPOTLIGHT X       | EMER. LIGHTS | OTHERS         |                      |                                      |                                      |                                              |                                                                                                                                                                       |
| Windows - Frames - Lintels                      | X      | T. PANE      | X  | GLASS BLCK        | CASEMENT     | BOARDED        | FAIR                 |                                      | \$ 200.00                            |                                              | Badly cracked exterior concrete window sills - Minor repairs                                                                                                          |
| Main doors                                      | X      | STEEL        |    | WOOD X            | GLASS/STEEL  | X GLASS/WOOD   |                      |                                      |                                      |                                              |                                                                                                                                                                       |
| Fences - Gates                                  | X      | STEEL        |    | WOOD              | CONCRETE     | OTHERS         |                      |                                      |                                      |                                              |                                                                                                                                                                       |
| Signage's                                       |        | PLASTIC      |    | STEEL             | WOOD         | OTHERS         |                      |                                      |                                      |                                              |                                                                                                                                                                       |
| Canopy - Shades                                 |        | STEEL        |    | VINYL             | WOOD         | PLASTIC        |                      |                                      |                                      |                                              |                                                                                                                                                                       |
| Balcony Stairs - Porches                        |        | STEEL        |    | CONCRETE X        | WOOD         | BRICK          | FAIR                 | \$ 1,500.00                          |                                      |                                              | Badly cracked porch column and loose upper joist - Major repairs                                                                                                      |
| Others                                          |        |              | Ш  |                   |              |                | FAIR                 |                                      | \$ 30.00                             |                                              | Exterior faucet replace to non frost free exterior faucet - Minor repairs                                                                                             |
| GARAGE SYSTEMS/ PARKING LOT                     |        |              |    |                   |              |                | GOOD                 |                                      |                                      |                                              | GOOD - Open parking lot only - 8 spaces                                                                                                                               |
| Garage roofing system                           |        | FLAT/ RUBBER |    | SHINGLES          | ROLL ROOF    | STEEL          |                      |                                      |                                      |                                              |                                                                                                                                                                       |
| Exterior walls                                  |        | VINYL        |    | WOOD              | BRICKS       | STEEL          |                      |                                      |                                      |                                              |                                                                                                                                                                       |
| Windows - Frames - Lintels                      |        | T. PANE      |    | GLASS BLCK        | JALOUSIE     | PICTURE        |                      |                                      |                                      |                                              |                                                                                                                                                                       |
| Service doors                                   |        | STEEL        |    | WOOD              | STEEL/GLASS  | OTHERS         |                      |                                      |                                      |                                              |                                                                                                                                                                       |
| Overhead doors                                  |        | STEEL        |    | WOOD              | STEEL/GLASS  | WOOD/GLASS     |                      |                                      |                                      |                                              |                                                                                                                                                                       |
| Floors - Walkway                                |        | CONCRETE     |    | BRICKS            | DIRT         | OTHERS         |                      |                                      |                                      |                                              |                                                                                                                                                                       |
| Electrical Systems                              |        | LIGHT FIX.   |    | EMER. LIGHTS      | SPOTLIGHT    | OTHERS         |                      |                                      |                                      |                                              |                                                                                                                                                                       |
| Others                                          |        |              |    |                   |              |                |                      |                                      |                                      |                                              |                                                                                                                                                                       |
| COMMON STAIRS/ LOBBY/ HALLWAY                   |        |              |    |                   |              |                | FAIR                 |                                      |                                      |                                              | FAIR                                                                                                                                                                  |
| Exterior doors                                  |        | STEEL        | П  | WOOD X            | GLASS/WOOD   | X GLASS/STEEL  |                      |                                      |                                      |                                              |                                                                                                                                                                       |
| Floors                                          | x      | CERAMIC T.   |    | VINYL TILES X     | WOOD         | CONCRETE       |                      |                                      |                                      |                                              | ]                                                                                                                                                                     |
| Walls                                           | X      | DRYWALL      | x  | PLASTER           | WOOD         | X BRICK/CONCRT | FAIR                 | \$ 600.00                            |                                      |                                              | Front common lobby; cracked interior brick walls - Major repairs                                                                                                      |
| Ceiling                                         | x      | DRYWALL      | x  | PLASTER           | WOOD         | BRICK/CONCRT   |                      |                                      |                                      |                                              | ]                                                                                                                                                                     |
| Window Systems                                  | Т      | T. PANE      | П  | WOOOD SASH        | SKYLIGHT     | GLASS BLCK     |                      |                                      |                                      |                                              | ]                                                                                                                                                                     |
| Electrical Systems                              | x      | LIGHT FIX    | x  | EMERG. LIGHTS     | SPOTLIGHT    | OTHERS         |                      |                                      |                                      |                                              |                                                                                                                                                                       |
| Stairs Railings - Steps - Baluster              | x      | WOOD         |    | STEEL             | VINYL        | OTHERS         |                      |                                      |                                      |                                              |                                                                                                                                                                       |
| Detectors                                       | x      | SMOKE D.     | x  | CO2 DET.          | HEAT DET.    | FIRE EXTING.   |                      |                                      |                                      |                                              | 1                                                                                                                                                                     |
| Others                                          |        |              |    |                   |              |                |                      |                                      |                                      |                                              | 1                                                                                                                                                                     |
| BASEMENT/ STRUCTURAL SYSTEMS                    |        |              |    |                   |              |                | FAIR                 |                                      |                                      |                                              | FAIR                                                                                                                                                                  |
| Door Systems                                    | ×      | STEEL        | т  | WOOD              | BOARDED      | OTHERS         |                      |                                      |                                      |                                              |                                                                                                                                                                       |
| Walls Systems                                   | ×      | DRYWALL      | Н  | PLASTER           | BRICKS       | CONCRETE       |                      |                                      |                                      |                                              | 1                                                                                                                                                                     |
| Ceiling Systems                                 | ×      | DRYWALL      | Н  | PLASTER           | BRICKS       | CONCRETE       |                      |                                      |                                      |                                              | 1                                                                                                                                                                     |
| Floors Systems                                  | ×      | CONCRETE     | Н  | BRICKS            | VINYL        | X CERAMIC      |                      |                                      |                                      |                                              | 1                                                                                                                                                                     |
| Electrical Systems                              | x      | LIGHT FIX.   | Н  | EMER, LIGHTS      | SPOTLIGHT    | SENSOR LIGHT   | FAIR                 | \$ 150.00                            |                                      |                                              | GFCI outlets in laundry room not working and other are reverse polarity - Major repairs                                                                               |
| Window Systems                                  | ×      | GLASS BLCK   | ×  | T. PANE           | WOODEN SASH  | BOARDED        |                      | ·                                    |                                      |                                              |                                                                                                                                                                       |
| Sewer Systems - Drainage Systems                | ×      | CAST IRON    | ×  | PVC PIPES         | COPPER       | CLAY TILES     | FAIR                 | \$ 600.00                            |                                      |                                              | Dirty catch basin; please check all underground sewer lines- Major repairs                                                                                            |
| Beams and Columns                               | ×      | STEEL        | Ħ  | WOOD              | CONCRETE     | OTHERS         |                      | ·                                    |                                      |                                              | , ,                                                                                                                                                                   |
| Garbage - Debris                                |        | PRESENT      | ×  | CLEAN BSMT.       | STORAGE      | MTCE.QUART.    |                      |                                      |                                      |                                              |                                                                                                                                                                       |
| Others                                          | _      | THESENT      | Ĥ  | CLEAR USANI.      | STORAGE      | MITCE.QUART.   |                      |                                      |                                      |                                              |                                                                                                                                                                       |
| PLUMBING/ INSULATIONS AND INFESTATIONS          |        |              | Н  |                   |              |                | FAIR                 |                                      |                                      |                                              | FAIR                                                                                                                                                                  |
| Water Main Systems                              | _      | METERED      | т  | NONE METER        | OTHERS       |                |                      |                                      |                                      |                                              |                                                                                                                                                                       |
| Water Pipes                                     | ×      | COPPER       | ×  | GALVANIZED        | PLASTIC/PVC  | RUBBER         |                      |                                      |                                      |                                              |                                                                                                                                                                       |
| Sewer Pipes                                     | Ť      | COPPER       | ×  | PVC X             | CAST IRON    | GALVANIZE      |                      |                                      |                                      |                                              | 1                                                                                                                                                                     |
| Wrap around pipe insulations                    | _      | PRESENT      | ×  | NONE              | MINIMAL      | CLEAN          |                      |                                      |                                      |                                              | 1                                                                                                                                                                     |
| Efflorescence on walls                          |        | PRESENT      | ×  | NONE              | MINIMAL      | CLEAN          |                      |                                      |                                      |                                              |                                                                                                                                                                       |
| Evidence of Mildew - Mold                       |        | PRESENT      | ×  | NONE              | MINIMAL      | CLEAN          |                      |                                      |                                      |                                              |                                                                                                                                                                       |
| Evidence of Water backing - up                  |        | PRESENT      | ×  | NONE              | MINIMAL      | CLEAN          |                      |                                      |                                      |                                              |                                                                                                                                                                       |
| Evidence of Mice/ Rats droppings                | ×      | PRESENT      | Ħ  | NONE              | MINIMAL      | CLEAN          | FAIR                 | \$ 800.00                            |                                      |                                              | Evidence of mice droppings in all units - refer to Qualified exterminator prior to closing - Major repairs                                                            |
| Evidence of Termites Hubs- Other Vermin         |        | PRESENT      | ×  | NONE              | MINIMAL      | CLEAN          |                      |                                      |                                      |                                              |                                                                                                                                                                       |
| Others                                          |        |              | Ħ  |                   |              |                |                      |                                      |                                      |                                              |                                                                                                                                                                       |
| LIFE SAFETY - COMMUNICATION - TRANSPORTATION    |        |              | Н  |                   |              |                | FAIR                 |                                      |                                      |                                              | FAIR                                                                                                                                                                  |
| Fire Extinguisher -Fire Alarm - Water Sprinkler | _      | PRESENT      | т  | NONE              |              |                |                      |                                      |                                      |                                              |                                                                                                                                                                       |
| Smoke and Carbon Monoxide Detectors Fire Alarm  | ×      | PRESENT      | Н  | NONE              |              |                | FAIR                 | \$ 100.00                            |                                      |                                              | Some units smoke and CO2 detectors are missing or not working; please check all units - Major repairs                                                                 |
| Security Alarms                                 |        | PRESENT      | Н  | NONE              |              |                |                      | ·                                    |                                      |                                              |                                                                                                                                                                       |
| Intercoms- Door Bells and Buzzers               | У      | PRESENT      | П  | NONE              |              |                |                      |                                      |                                      |                                              | 1                                                                                                                                                                     |
| Escalator - Elevators                           | Ť      | PRESENT      | ×  | NONE              | HYDRAULIC    | CABLE          |                      |                                      |                                      |                                              | 1                                                                                                                                                                     |
| Telephone Systems - Radio Dispatch              | $\top$ | PRESENT      | x  | NONE              | IN HOUSE     |                |                      |                                      |                                      |                                              | 1                                                                                                                                                                     |
| Others                                          | T      | 1            | П  |                   |              |                |                      |                                      |                                      |                                              | 1                                                                                                                                                                     |
| HEATING & COOLING SYSTEMS                       | t      | CENTRALIZED  | x  | INDIVIDUAL X      | IN UNIT      | OUTSIDE - UNIT | FAIR                 |                                      |                                      |                                              | FAIR                                                                                                                                                                  |
| Heating Systems                                 | ×      | FORCE AIR    | т  | BOILER            | ELECTRIC     | X GAS          | FAIR                 | \$ 2,000.00                          |                                      |                                              | Dirty, rusted furnaces in all units - Refer to Qualified HVAC technician to check prior to closing - Major repairs                                                    |
| Cooling Systems                                 | Ť      | CENTRALIZED  | ٧  | INDIVIDUAL X      | WINDOW A/C   | OTHER          | 174IIX               | 3 2,000.00                           |                                      |                                              |                                                                                                                                                                       |
| A/C Compressor - Outdoor Fan                    | _      | CENTRALIZED  | ×  | INDIVIDUAL        | NONE         | OTHER          | FAIR                 | \$ 300.00                            |                                      |                                              | Damaged A/C lines rubber insulations and loose electrical panels on A/C outdoor fans over the roof - Major repairs                                                    |
| Humidifier                                      | +      | PRESENT      | v  | NONE              | NONE         | OTHER          | PAIR                 | 3 300.00                             |                                      |                                              | Sumper tyc microsoft institutions and abox electrical particle of type of diagon terrors.                                                                             |
| Electrical Systems                              |        | LIGHT FIX    | v  |                   | GFCI         | OTHER          |                      |                                      |                                      |                                              | 1                                                                                                                                                                     |
| Plumbing & Drain systems                        | - 0    | PRESENT      | Ĥ  | OUTLETS X<br>NONE | Gru          | OTHER          |                      |                                      |                                      |                                              | 1                                                                                                                                                                     |
|                                                 | - X    | CENTRALIZED  | Н  | INDIVIDUAL        | IN COURT     |                | EAID                 | 6 600.00                             |                                      |                                              | Rusted and corroded water pipes over water heater and loose electrical panel on lower sections - Major repairs                                                        |
| Water Tank Heater                               | X      | CENTRALIZED  | Н  | INDIVIDUAL        | IN UNIT      | X OUTSIDE-UNIT | FAIR                 | \$ 600.00                            |                                      |                                              | Rusted and corroded water pipes over water heater and loose electrical panel on lower sections - Major repairs  Rusted flue/ vent pipes over the roof - Major repairs |
| Others UNIT DOOR SYSTEMS                        | +      |              | Н  |                   |              |                | FAIR                 | \$ 200.00                            |                                      |                                              |                                                                                                                                                                       |
|                                                 | +      |              | H  |                   |              |                | GOOD                 |                                      |                                      |                                              | G00D                                                                                                                                                                  |
| Main doors                                      | X      | STEEL        | X  | WOOD              | WOOD/ GLASS  | STEEL/GLASS    |                      |                                      |                                      |                                              |                                                                                                                                                                       |
| Door Frames                                     | +      | STEEL        | X  | WOOD              | CONCRETE     | OTHERS         |                      |                                      |                                      |                                              |                                                                                                                                                                       |
| Door Locks- Hardware's                          | X      | DEADBOLT     | X  | DOOR KNOB         | PADLOCK      | OTHERS         |                      |                                      |                                      |                                              |                                                                                                                                                                       |
| Storm Doors                                     | _      | STEEL/ GLASS | Н  | WOOD/GLASS X      | STEEL        | WOOD           |                      |                                      |                                      |                                              |                                                                                                                                                                       |
| Threshold Moldings                              | _      | STEEL        | X  | WOOD              | RUBBER       | OTHERS         |                      |                                      |                                      |                                              |                                                                                                                                                                       |
| Others                                          | +      |              | Н  |                   |              |                |                      |                                      |                                      |                                              | Lucia Company                                                                                                                                                         |
| ELECTRICAL SYSTEMS                              | X      | IN UNIT      | ш  | IN BSMT.          |              |                | FAIR                 |                                      |                                      |                                              | FAIR                                                                                                                                                                  |
| Service Drop Inlet Wires                        | X      | OVERHEAD     | ш  | UNDERGROUND       | IN BLDG.     | OTHERS         | FAIR                 | \$ 250.00                            |                                      |                                              | Obstructed by tree branches - Major repairs                                                                                                                           |
| Electrical Panel Box                            | X      | BREAKER      | Ш  | FUSES             | KNOB/TUBE    | OTHERS         | FAIR                 | \$ 2,500.00                          |                                      |                                              | Missing AFCI breaker device and room labels in all unit electrical panel box - Major repairs                                                                          |
| Grounding Method                                | X      | GROUND BAR   | Ш  | WATER PIPES       | NONE         | OTHERS         |                      |                                      |                                      |                                              |                                                                                                                                                                       |
| Electrical fixtures                             | X      | LIGHT FIX.   | x  | CEILING FAN       | TRACK LIGHT  | RECESS LIGHT   |                      |                                      |                                      |                                              | <u> </u>                                                                                                                                                              |
| Outlets - Switch - Covers                       | X      | GFCI         | Ш  | AFCI X            | REGULAR      | OTHERS         |                      |                                      |                                      |                                              | <u> </u>                                                                                                                                                              |
| Service Size                                    | X      | 100 AMPS     | ₽Ì | 200 AMPS          | 400 AMPS     | X 800 AMPS     |                      |                                      |                                      |                                              | ]                                                                                                                                                                     |
|                                                 |        |              |    |                   |              |                |                      |                                      |                                      |                                              | 1 I                                                                                                                                                                   |
| Others                                          |        |              |    |                   |              |                |                      |                                      |                                      |                                              |                                                                                                                                                                       |