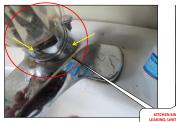

| Mali Licensed Inth                              |     |               |   |                        |      |               | //3-//           | 1-49/6  |             |        | FREGU | N ZUE | Present at Inspection: Agent & Tenants Building type: 3 Flats 8 units bricks         |
|-------------------------------------------------|-----|---------------|---|------------------------|------|---------------|------------------|---------|-------------|--------|-------|-------|--------------------------------------------------------------------------------------|
| BATHROOMS                                       | X   | FULL          |   | HALF                   |      | IN UNIT       | OUTSIDE UN       | T FAIR  |             |        |       |       | FAIR                                                                                 |
| Door Systems                                    |     | STEEL         | X | WOOD                   |      | POCKET DOOR   | GLASS            |         |             |        |       |       |                                                                                      |
| Walls                                           | X   | DRYWALLS      |   | PLASTERS               |      | CERAMIC WALL  | WOOD             |         |             |        |       |       |                                                                                      |
| Ceiling                                         | x   | DRYWALLS      |   | PLASTERS               |      | OTHER         | WOOD             | FAIR    |             | \$     | 50.00 |       | Water damaged and bulging ceiling; unit B S - Minor repairs                          |
| Floors                                          | х   | CERAMIC       |   | HARDWOOD               |      | VINYL TILES   | CONCRETE         | FAIR    | \$ 500.00   | )      |       |       | Severe cracks on floors; unit B N - Major repairs                                    |
| Electrical Systems                              | x   | GFCI          | x | REGULAR OUT.           | х    | LIGHT FIX.    | RECESS LIGH      | т       |             |        |       |       |                                                                                      |
| Plumbing Systems                                | ×   | COPPER        |   | GALVANIZED             | ×    | PVC PIPES     | RUBBER           |         |             |        |       |       |                                                                                      |
| Cabinets - Vanities - Sink                      | ×   | WOOD          |   | STEEL                  |      | PLASTIC       | X PEDESTAL       |         |             |        |       |       |                                                                                      |
| Tub - Shower                                    | v   | SOAKING TUB   | _ | JACUZZI TUB            | v    | STANDING SHO  | OTHERS           |         |             |        |       |       |                                                                                      |
| Ventilation                                     | T.  | EXHAUST VENT  | v | WINDOWS                | _    | LF/VENT       | OTHERS           |         |             |        |       |       | =                                                                                    |
| Others                                          |     | EMINOSI VEIVI | _ |                        |      | E/VEIII       | Omens            |         |             |        |       |       | =                                                                                    |
| KITCHEN AREA                                    | +   |               | - |                        | -    |               |                  | FAIR    |             | +      | -     |       | FAIR                                                                                 |
|                                                 | -   |               | - |                        | +    |               |                  | PAIN    | _           | +      |       |       | FAIR                                                                                 |
| Doors Systems                                   | X   | STEEL         | - | WOOD                   | +    | WOOD/GLASS    | OTHERS           | +       |             |        |       |       |                                                                                      |
| Walls                                           | X   | DRYWALLS      | - | PLASTER                | +    | CERAMIC       | WOOD             | +       |             |        |       |       |                                                                                      |
| Ceiling Systems                                 | X   | DRYWALLS      | _ | PLASTER                | 1    | OTHER         | WOOD             |         |             |        |       |       | 4                                                                                    |
| Floors                                          |     | CERAMIC TILE  | X | VINYL TILE             |      | HARDWOOD      | X LAMINATED      |         | \$ 300.00   |        |       |       | Weak kitchen floors; unit 3 N - Major repairs                                        |
| Electrical Systems                              | X   | GFCI          | X | REG. OUTLETS           |      | AFCI          | OTHERS           | FAIR    | \$ 20.00    | )      |       |       | Exposed wires under sink cabinets; unit 3 S - Major repairs                          |
| Plumbing Systems                                | x   | COPPER        |   | GALVANIZED             | X    | PVC PIPES     | RUBBER           | FAIR    |             | \$     | 50.00 |       | Accordion pipes and "s" type drain pipe installation - unit 2 N, B S - Minor repairs |
| Cabinets - Sink- Fixtures                       | X   | WOOD          |   | STEEL                  |      | PLASTIC       | OTHERS           | FAIR    | \$ 300.00   | )      |       |       | Leaking kitchen sink and loose sink; unit 3 N, B N - Major repairs                   |
| Countertops                                     |     | LAMINATED     |   | GRANITE                | X    | CERAMIC TILES | OTHERS           | FAIR    | \$ 50.00    | )      |       |       | Clogged sink; unit 3 S - Major repairs                                               |
| Appliances                                      | x   | STOVE         | X | REFRIGERATOR           |      | DISHWASHER    | MICROWAY         | FAIR    |             | \$     | 50.00 |       | Damaged oven door rubber insulations; unit 2 N - Minor repairs                       |
| Ventilation                                     |     | EXHAUST VENT  | X | WINDOWS                |      | RANGE HOOD    | OTHERS           |         |             |        |       |       |                                                                                      |
| INTERIOR WALLS - FLOORS - CEILING - WINDOWS     |     |               |   |                        |      |               |                  | FAIR    |             |        |       |       | FAIR                                                                                 |
| Wall Systems                                    | X   | DRYWALLS      |   | PLASTER                |      | WOOD PANEL    | BRICK/CONC       | RT FAIR | \$ 2,400.00 | )      |       |       | Holes, water damaged in all unit furnace room - Major repairs                        |
| Ceiling Systems                                 | x   | DRYWALLS      |   | PLASTER                |      | WOOD PANEL    | OTHERS           | FAIR    |             | \$     | 30.00 |       | Bulging bedroom ceiling; unit 1 N - Minor repairs                                    |
| Floor Systems                                   |     | HARDWOOD      | x | LAMINATED              |      | CARPET        | x CT/VT          | FAIR    | \$ 800.00   | )      |       |       | Damaged and weak floors; unit 3 N, 3 S, 1 S - Major repairs                          |
| Window Systems                                  | x   | THERMAL PANE  |   | WOODEN SASH            | x    | GLASS BLOCK   | CASEMENT         | FAIR    | \$ 600.00   | )      |       |       | Damaged window frames - unit 1 N , 2 S - Major repairs                               |
| Door Systems                                    | х   | WOOD          |   | STEEL                  | 1    | POCKET DOORS  | GLASS DOOR       | S FAIR  | \$ 400.00   | )      |       |       | Broken door jamb/ frames - unit 3 N, 2 N - Major repairs                             |
| Electrical Systems                              | ×   | LIGHT FIXTURE | × | CEILING FAN            |      | RECESS LIGHTS | TRACK LIGH       |         |             |        |       |       |                                                                                      |
| Plumbing Systems                                | v   | COPPER        |   | GALVANIZED             | v    | PVC PIPES     | RUBBER PIPI      |         |             |        |       |       |                                                                                      |
| Others                                          | - ^ | COLLE         | _ | GALVAINILLD            | Ê    | TVCTILLS      | NODDERTH         | -       |             |        |       |       | =                                                                                    |
| ROOFING SYSTEMS                                 | х   | FLAT          |   | GABLE                  |      | HIP           | OTHERS           | FAIR    |             |        |       |       | FAIR                                                                                 |
| Roof Covering                                   | _   | RUBBER        | v | MODIFIED               | _    | SHINGLES      | STEEL            |         | \$ 600.00   | ,      |       |       | Loose/ cracked side flashings - Major repairs                                        |
| Accessibility                                   |     | INSPECTED     | _ | NO ACCESS              |      | NOT INSPECTED | OTHER            |         | 3 000.00    |        |       |       |                                                                                      |
| Roof fascia - Eaves & Soffit                    | ^   | STEEL         | - | WOOD                   | +    | VINYL         | CONCRETE         |         |             |        | -     |       |                                                                                      |
|                                                 | +   | STEEL         | - | PLASTIC                | +    | COPPER        | OTHER            | FAIR    |             |        | 20.00 |       | Missing down spout extensions - Minor repairs                                        |
| Gutters and Down spouts                         | X   |               | - |                        | 1    |               |                  | FAIR    | \$ 300.00   | _      | 20.00 |       |                                                                                      |
|                                                 |     |               |   | STEEL                  |      | PVC           | OTHER            | FAIR    | \$ 300.00   | )      |       |       | Missing chimney crown and cap - Major repairs                                        |
|                                                 | X   | BRICKS        |   |                        | _    |               |                  |         |             |        |       |       |                                                                                      |
| Flashings                                       | X   | STEEL         |   | VINYL                  |      | WOOD          | OTHER            |         |             | +      | _     |       |                                                                                      |
| Flashings<br>Opening Hatch                      | X   |               |   | VINYL<br>PORCH CEILING |      | WOOD<br>NONE  | OTHER<br>X OTHER |         |             |        |       |       |                                                                                      |
| Flashings<br>Opening Hatch                      | X   | STEEL         |   |                        |      |               |                  |         |             |        |       |       |                                                                                      |
| Chimney<br>Flashings<br>Opening Hatch<br>Others | X   | STEEL         |   | PORCH CEILING          | MATE |               | X OTHER          |         | \$16,370.00 |        |       |       |                                                                                      |
| Flashings<br>Opening Hatch<br>Others            | X   | STEEL         |   | PORCH CEILING          | MATE | NONE          | X OTHER          |         | \$16,370.00 |        |       |       |                                                                                      |
| Flashings<br>Opening Hatch                      | X   | STEEL         |   | PORCH CEILING          | иате | NONE          | X OTHER          |         | \$16,370.00 |        |       | ş -   | SUBMITTED CONTRACTOR'S PROPOSAL AMOUNT                                               |
| Flashings<br>Opening Hatch<br>Ithers            | X   | STEEL         |   | PORCH CEILING          |      | NONE          | X OTHER          |         | \$16,370.00 | \$630. | -     | \$ -  | SUBMITTED CONTRACTOR'S PROPOSAL AMOUNT                                               |