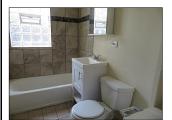

Sample gictures of unit BATHROCMS, Wooden doors-ceramic floor tiles-pedestal sink and wooden vanities - sink and flatures - light fatures - sooking tub and standing shower on basement unit - glass block windows- GFCI outlets-drywols.

| Mali Licensed Inth                              |     |               |   |                        |      |               | //3-//           | 1-49/6  |             |        | FREGU | N ZUE | Present at Inspection: Agent & Tenants Building type: 3 Flats 8 units bricks         |
|-------------------------------------------------|-----|---------------|---|------------------------|------|---------------|------------------|---------|-------------|--------|-------|-------|--------------------------------------------------------------------------------------|
| BATHROOMS                                       | X   | FULL          |   | HALF                   |      | IN UNIT       | OUTSIDE UN       | T FAIR  |             |        |       |       | FAIR                                                                                 |
| Door Systems                                    |     | STEEL         | X | WOOD                   |      | POCKET DOOR   | GLASS            |         |             |        |       |       |                                                                                      |
| Walls                                           | X   | DRYWALLS      |   | PLASTERS               |      | CERAMIC WALL  | WOOD             |         |             |        |       |       |                                                                                      |
| Ceiling                                         | x   | DRYWALLS      |   | PLASTERS               |      | OTHER         | WOOD             | FAIR    |             | \$     | 50.00 |       | Water damaged and bulging ceiling; unit B S - Minor repairs                          |
| Floors                                          | х   | CERAMIC       |   | HARDWOOD               |      | VINYL TILES   | CONCRETE         | FAIR    | \$ 500.00   | )      |       |       | Severe cracks on floors; unit B N - Major repairs                                    |
| Electrical Systems                              | x   | GFCI          | x | REGULAR OUT.           | х    | LIGHT FIX.    | RECESS LIGH      | т       |             |        |       |       |                                                                                      |
| Plumbing Systems                                | ×   | COPPER        |   | GALVANIZED             | ×    | PVC PIPES     | RUBBER           |         |             |        |       |       |                                                                                      |
| Cabinets - Vanities - Sink                      | ×   | WOOD          |   | STEEL                  |      | PLASTIC       | X PEDESTAL       |         |             |        |       |       |                                                                                      |
| Tub - Shower                                    | v   | SOAKING TUB   | _ | JACUZZI TUB            | v    | STANDING SHO  | OTHERS           |         |             |        |       |       |                                                                                      |
| Ventilation                                     | T.  | EXHAUST VENT  | v | WINDOWS                | _    | LF/VENT       | OTHERS           |         |             |        |       |       | =                                                                                    |
| Others                                          |     | EMINOSI VEIVI | _ |                        |      | E/VEIII       | Omens            |         |             |        |       |       | =                                                                                    |
| KITCHEN AREA                                    | +   |               | - |                        | -    |               |                  | FAIR    |             | +      | -     |       | FAIR                                                                                 |
|                                                 | -   |               | - |                        | +    |               |                  | PAIN    | _           | +      |       |       | FAIR                                                                                 |
| Doors Systems                                   | X   | STEEL         | - | WOOD                   | +    | WOOD/GLASS    | OTHERS           | +       |             |        |       |       |                                                                                      |
| Walls                                           | X   | DRYWALLS      | - | PLASTER                | +    | CERAMIC       | WOOD             | +       |             |        |       |       |                                                                                      |
| Ceiling Systems                                 | X   | DRYWALLS      | _ | PLASTER                | 1    | OTHER         | WOOD             |         |             |        |       |       | 4                                                                                    |
| Floors                                          |     | CERAMIC TILE  | X | VINYL TILE             |      | HARDWOOD      | X LAMINATED      |         | \$ 300.00   |        |       |       | Weak kitchen floors; unit 3 N - Major repairs                                        |
| Electrical Systems                              | X   | GFCI          | X | REG. OUTLETS           |      | AFCI          | OTHERS           | FAIR    | \$ 20.00    | )      |       |       | Exposed wires under sink cabinets; unit 3 S - Major repairs                          |
| Plumbing Systems                                | x   | COPPER        |   | GALVANIZED             | X    | PVC PIPES     | RUBBER           | FAIR    |             | \$     | 50.00 |       | Accordion pipes and "s" type drain pipe installation - unit 2 N, B S - Minor repairs |
| Cabinets - Sink- Fixtures                       | X   | WOOD          |   | STEEL                  |      | PLASTIC       | OTHERS           | FAIR    | \$ 300.00   | )      |       |       | Leaking kitchen sink and loose sink; unit 3 N, B N - Major repairs                   |
| Countertops                                     |     | LAMINATED     |   | GRANITE                | X    | CERAMIC TILES | OTHERS           | FAIR    | \$ 50.00    | )      |       |       | Clogged sink; unit 3 S - Major repairs                                               |
| Appliances                                      | x   | STOVE         | X | REFRIGERATOR           |      | DISHWASHER    | MICROWAY         | FAIR    |             | \$     | 50.00 |       | Damaged oven door rubber insulations; unit 2 N - Minor repairs                       |
| Ventilation                                     |     | EXHAUST VENT  | X | WINDOWS                |      | RANGE HOOD    | OTHERS           |         |             |        |       |       |                                                                                      |
| INTERIOR WALLS - FLOORS - CEILING - WINDOWS     |     |               |   |                        |      |               |                  | FAIR    |             |        |       |       | FAIR                                                                                 |
| Wall Systems                                    | X   | DRYWALLS      |   | PLASTER                |      | WOOD PANEL    | BRICK/CONC       | RT FAIR | \$ 2,400.00 | )      |       |       | Holes, water damaged in all unit furnace room - Major repairs                        |
| Ceiling Systems                                 | x   | DRYWALLS      |   | PLASTER                |      | WOOD PANEL    | OTHERS           | FAIR    |             | \$     | 30.00 |       | Bulging bedroom ceiling; unit 1 N - Minor repairs                                    |
| Floor Systems                                   |     | HARDWOOD      | x | LAMINATED              |      | CARPET        | x CT/VT          | FAIR    | \$ 800.00   | )      |       |       | Damaged and weak floors; unit 3 N, 3 S, 1 S - Major repairs                          |
| Window Systems                                  | x   | THERMAL PANE  |   | WOODEN SASH            | x    | GLASS BLOCK   | CASEMENT         | FAIR    | \$ 600.00   | )      |       |       | Damaged window frames - unit 1 N , 2 S - Major repairs                               |
| Door Systems                                    | х   | WOOD          |   | STEEL                  | 1    | POCKET DOORS  | GLASS DOOR       | S FAIR  | \$ 400.00   | )      |       |       | Broken door jamb/ frames - unit 3 N, 2 N - Major repairs                             |
| Electrical Systems                              | ×   | LIGHT FIXTURE | × | CEILING FAN            |      | RECESS LIGHTS | TRACK LIGH       |         |             |        |       |       |                                                                                      |
| Plumbing Systems                                | v   | COPPER        |   | GALVANIZED             | v    | PVC PIPES     | RUBBER PIPI      |         |             |        |       |       |                                                                                      |
| Others                                          | - ^ | COLLE         | _ | GALVAINILLD            | Ê    | TVCTILLS      | NODDERTH         | -       |             |        |       |       | =                                                                                    |
| ROOFING SYSTEMS                                 | х   | FLAT          |   | GABLE                  |      | HIP           | OTHERS           | FAIR    |             |        |       |       | FAIR                                                                                 |
| Roof Covering                                   | _   | RUBBER        | v | MODIFIED               | _    | SHINGLES      | STEEL            |         | \$ 600.00   | ,      |       |       | Loose/ cracked side flashings - Major repairs                                        |
| Accessibility                                   |     | INSPECTED     | _ | NO ACCESS              |      | NOT INSPECTED | OTHER            |         | 3 000.00    |        |       |       |                                                                                      |
| Roof fascia - Eaves & Soffit                    | ^   | STEEL         | - | WOOD                   | +    | VINYL         | CONCRETE         |         |             |        | -     |       |                                                                                      |
|                                                 | +   | STEEL         | - | PLASTIC                | +    | COPPER        | OTHER            | FAIR    |             |        | 20.00 |       | Missing down spout extensions - Minor repairs                                        |
| Gutters and Down spouts                         | X   |               | - |                        | 1    |               |                  | FAIR    | \$ 300.00   | _      | 20.00 |       |                                                                                      |
|                                                 |     |               |   | STEEL                  |      | PVC           | OTHER            | FAIR    | \$ 300.00   | )      |       |       | Missing chimney crown and cap - Major repairs                                        |
|                                                 | X   | BRICKS        |   |                        | _    |               |                  |         |             |        |       |       |                                                                                      |
| Flashings                                       | X   | STEEL         |   | VINYL                  |      | WOOD          | OTHER            |         |             | +      | _     |       |                                                                                      |
| Flashings<br>Opening Hatch                      | X   |               |   | VINYL<br>PORCH CEILING |      | WOOD<br>NONE  | OTHER<br>X OTHER |         |             |        |       |       |                                                                                      |
| Flashings<br>Opening Hatch                      | X   | STEEL         |   |                        |      |               |                  |         |             |        |       |       |                                                                                      |
| Chimney<br>Flashings<br>Opening Hatch<br>Others | X   | STEEL         |   | PORCH CEILING          | MATE |               | X OTHER          |         | \$16,370.00 |        |       |       |                                                                                      |
| Flashings<br>Opening Hatch<br>Others            | X   | STEEL         |   | PORCH CEILING          | MATE | NONE          | X OTHER          |         | \$16,370.00 |        |       |       |                                                                                      |
| Flashings<br>Opening Hatch                      | X   | STEEL         |   | PORCH CEILING          | иате | NONE          | X OTHER          |         | \$16,370.00 |        |       | ş -   | SUBMITTED CONTRACTOR'S PROPOSAL AMOUNT                                               |
| Flashings<br>Opening Hatch<br>Ithers            | X   | STEEL         |   | PORCH CEILING          |      | NONE          | X OTHER          |         | \$16,370.00 | \$630. | -     | \$ -  | SUBMITTED CONTRACTOR'S PROPOSAL AMOUNT                                               |