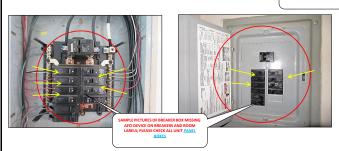

|                                                 |        |              |    |                   |              |                | PLEASE C             | CHECK ALL FURNACE                    | ROOMS                                |                                              |                                                                                                                                                                       |
|-------------------------------------------------|--------|--------------|----|-------------------|--------------|----------------|----------------------|--------------------------------------|--------------------------------------|----------------------------------------------|-----------------------------------------------------------------------------------------------------------------------------------------------------------------------|
| ITEMS/ ROOMS/ LOCATIONS                         |        | ТҮРЕ         |    | ТҮРЕ              | ТҮРЕ         | ТҮРЕ           | PRESENT<br>CONDITION | ESTIMATED<br>MAJOR REPAIRS<br>AMOUNT | ESTIMATED<br>MINOR REPAIRS<br>AMOUNT | Submitted<br>Contractor's<br>proposal amount | REMARKS/ COMMENTS and RECOMMENDATION                                                                                                                                  |
| EXTERIOR SYSTEMS                                |        |              |    |                   |              |                | FAIR                 | \$0.00                               | \$0.00                               | \$ -                                         |                                                                                                                                                                       |
| Exterior walls                                  | X      | BRICKS       | Ш  | V. SIDINGS        | WOOD         | CONCRETE       | FAIR                 |                                      | \$ 200.00                            |                                              | Plants and tree branches are too close to exterior brick walls - Minor repairs                                                                                        |
| Walkway - Driveways                             | _      | BRICKS       | X  | CONCRETE          | ASPHALT      | DIRT           | FAIR                 | \$ 500.00                            |                                      |                                              | Damaged, buckling front and rear concrete walkway - Major repairs                                                                                                     |
| Stairs - Stoops                                 |        | BRICKS       | X  | CONCRETE          | WOOD         | STEEL          |                      |                                      |                                      |                                              | 4                                                                                                                                                                     |
| Electrical fixtures                             | X      | LIGHT FIX.   |    | SPOTLIGHT X       | EMER. LIGHTS | OTHERS         |                      |                                      |                                      |                                              |                                                                                                                                                                       |
| Windows - Frames - Lintels                      | X      | T. PANE      | X  | GLASS BLCK        | CASEMENT     | BOARDED        | FAIR                 |                                      | \$ 200.00                            |                                              | Badly cracked exterior concrete window sills - Minor repairs                                                                                                          |
| Main doors                                      | X      | STEEL        |    | WOOD X            | GLASS/STEEL  | X GLASS/WOOD   |                      |                                      |                                      |                                              |                                                                                                                                                                       |
| Fences - Gates                                  | X      | STEEL        |    | WOOD              | CONCRETE     | OTHERS         |                      |                                      |                                      |                                              |                                                                                                                                                                       |
| Signage's                                       |        | PLASTIC      |    | STEEL             | WOOD         | OTHERS         |                      |                                      |                                      |                                              |                                                                                                                                                                       |
| Canopy - Shades                                 |        | STEEL        |    | VINYL             | WOOD         | PLASTIC        |                      |                                      |                                      |                                              |                                                                                                                                                                       |
| Balcony Stairs - Porches                        |        | STEEL        |    | CONCRETE X        | WOOD         | BRICK          | FAIR                 | \$ 1,500.00                          |                                      |                                              | Badly cracked porch column and loose upper joist - Major repairs                                                                                                      |
| Others                                          |        |              | Ш  |                   |              |                | FAIR                 |                                      | \$ 30.00                             |                                              | Exterior faucet replace to non frost free exterior faucet - Minor repairs                                                                                             |
| GARAGE SYSTEMS/ PARKING LOT                     |        |              |    |                   |              |                | GOOD                 |                                      |                                      |                                              | GOOD - Open parking lot only - 8 spaces                                                                                                                               |
| Garage roofing system                           |        | FLAT/ RUBBER |    | SHINGLES          | ROLL ROOF    | STEEL          |                      |                                      |                                      |                                              |                                                                                                                                                                       |
| Exterior walls                                  |        | VINYL        |    | WOOD              | BRICKS       | STEEL          |                      |                                      |                                      |                                              |                                                                                                                                                                       |
| Windows - Frames - Lintels                      |        | T. PANE      |    | GLASS BLCK        | JALOUSIE     | PICTURE        |                      |                                      |                                      |                                              |                                                                                                                                                                       |
| Service doors                                   |        | STEEL        |    | WOOD              | STEEL/GLASS  | OTHERS         |                      |                                      |                                      |                                              |                                                                                                                                                                       |
| Overhead doors                                  |        | STEEL        |    | WOOD              | STEEL/GLASS  | WOOD/GLASS     |                      |                                      |                                      |                                              |                                                                                                                                                                       |
| Floors - Walkway                                |        | CONCRETE     |    | BRICKS            | DIRT         | OTHERS         |                      |                                      |                                      |                                              |                                                                                                                                                                       |
| Electrical Systems                              |        | LIGHT FIX.   |    | EMER. LIGHTS      | SPOTLIGHT    | OTHERS         |                      |                                      |                                      |                                              |                                                                                                                                                                       |
| Others                                          |        |              |    |                   |              |                |                      |                                      |                                      |                                              |                                                                                                                                                                       |
| COMMON STAIRS/ LOBBY/ HALLWAY                   |        |              |    |                   |              |                | FAIR                 |                                      |                                      |                                              | FAIR                                                                                                                                                                  |
| Exterior doors                                  |        | STEEL        | П  | WOOD X            | GLASS/WOOD   | X GLASS/STEEL  |                      |                                      |                                      |                                              |                                                                                                                                                                       |
| Floors                                          | x      | CERAMIC T.   |    | VINYL TILES X     | WOOD         | CONCRETE       |                      |                                      |                                      |                                              | ]                                                                                                                                                                     |
| Walls                                           | X      | DRYWALL      | x  | PLASTER           | WOOD         | X BRICK/CONCRT | FAIR                 | \$ 600.00                            |                                      |                                              | Front common lobby; cracked interior brick walls - Major repairs                                                                                                      |
| Ceiling                                         | x      | DRYWALL      | x  | PLASTER           | WOOD         | BRICK/CONCRT   |                      |                                      |                                      |                                              | ]                                                                                                                                                                     |
| Window Systems                                  | Т      | T. PANE      | П  | WOOOD SASH        | SKYLIGHT     | GLASS BLCK     |                      |                                      |                                      |                                              | ]                                                                                                                                                                     |
| Electrical Systems                              | x      | LIGHT FIX    | x  | EMERG. LIGHTS     | SPOTLIGHT    | OTHERS         |                      |                                      |                                      |                                              |                                                                                                                                                                       |
| Stairs Railings - Steps - Baluster              | x      | WOOD         |    | STEEL             | VINYL        | OTHERS         |                      |                                      |                                      |                                              |                                                                                                                                                                       |
| Detectors                                       | x      | SMOKE D.     | x  | CO2 DET.          | HEAT DET.    | FIRE EXTING.   |                      |                                      |                                      |                                              | 1                                                                                                                                                                     |
| Others                                          |        |              |    |                   |              |                |                      |                                      |                                      |                                              | 1                                                                                                                                                                     |
| BASEMENT/ STRUCTURAL SYSTEMS                    |        |              |    |                   |              |                | FAIR                 |                                      |                                      |                                              | FAIR                                                                                                                                                                  |
| Door Systems                                    | ×      | STEEL        | т  | WOOD              | BOARDED      | OTHERS         |                      |                                      |                                      |                                              |                                                                                                                                                                       |
| Walls Systems                                   | ×      | DRYWALL      | Н  | PLASTER           | BRICKS       | CONCRETE       |                      |                                      |                                      |                                              | 1                                                                                                                                                                     |
| Ceiling Systems                                 | ×      | DRYWALL      | Н  | PLASTER           | BRICKS       | CONCRETE       |                      |                                      |                                      |                                              | 1                                                                                                                                                                     |
| Floors Systems                                  | ×      | CONCRETE     | Н  | BRICKS            | VINYL        | X CERAMIC      |                      |                                      |                                      |                                              | 1                                                                                                                                                                     |
| Electrical Systems                              | x      | LIGHT FIX.   | Н  | EMER, LIGHTS      | SPOTLIGHT    | SENSOR LIGHT   | FAIR                 | \$ 150.00                            |                                      |                                              | GFCI outlets in laundry room not working and other are reverse polarity - Major repairs                                                                               |
| Window Systems                                  | ×      | GLASS BLCK   | ×  | T. PANE           | WOODEN SASH  | BOARDED        |                      | ·                                    |                                      |                                              |                                                                                                                                                                       |
| Sewer Systems - Drainage Systems                | ×      | CAST IRON    | ×  | PVC PIPES         | COPPER       | CLAY TILES     | FAIR                 | \$ 600.00                            |                                      |                                              | Dirty catch basin; please check all underground sewer lines- Major repairs                                                                                            |
| Beams and Columns                               | ×      | STEEL        | Ħ  | WOOD              | CONCRETE     | OTHERS         |                      | ·                                    |                                      |                                              | , ,                                                                                                                                                                   |
| Garbage - Debris                                |        | PRESENT      | ×  | CLEAN BSMT.       | STORAGE      | MTCE.QUART.    |                      |                                      |                                      |                                              |                                                                                                                                                                       |
| Others                                          | _      | THESENT      | Ĥ  | CLEAR USANI.      | STORAGE      | MITCE.QUART.   |                      |                                      |                                      |                                              |                                                                                                                                                                       |
| PLUMBING/ INSULATIONS AND INFESTATIONS          |        |              | Н  |                   |              |                | FAIR                 |                                      |                                      |                                              | FAIR                                                                                                                                                                  |
| Water Main Systems                              | _      | METERED      | т  | NONE METER        | OTHERS       |                |                      |                                      |                                      |                                              |                                                                                                                                                                       |
| Water Pipes                                     | ×      | COPPER       | ×  | GALVANIZED        | PLASTIC/PVC  | RUBBER         |                      |                                      |                                      |                                              |                                                                                                                                                                       |
| Sewer Pipes                                     | Ť      | COPPER       | ×  | PVC X             | CAST IRON    | GALVANIZE      |                      |                                      |                                      |                                              | 1                                                                                                                                                                     |
| Wrap around pipe insulations                    | _      | PRESENT      | ×  | NONE              | MINIMAL      | CLEAN          |                      |                                      |                                      |                                              | 1                                                                                                                                                                     |
| Efflorescence on walls                          |        | PRESENT      | ×  | NONE              | MINIMAL      | CLEAN          |                      |                                      |                                      |                                              |                                                                                                                                                                       |
| Evidence of Mildew - Mold                       |        | PRESENT      | ×  | NONE              | MINIMAL      | CLEAN          |                      |                                      |                                      |                                              |                                                                                                                                                                       |
| Evidence of Water backing - up                  |        | PRESENT      | ×  | NONE              | MINIMAL      | CLEAN          |                      |                                      |                                      |                                              |                                                                                                                                                                       |
| Evidence of Mice/ Rats droppings                | ×      | PRESENT      | Ħ  | NONE              | MINIMAL      | CLEAN          | FAIR                 | \$ 800.00                            |                                      |                                              | Evidence of mice droppings in all units - refer to Qualified exterminator prior to closing - Major repairs                                                            |
| Evidence of Termites Hubs- Other Vermin         |        | PRESENT      | ×  | NONE              | MINIMAL      | CLEAN          |                      |                                      |                                      |                                              |                                                                                                                                                                       |
| Others                                          |        |              | Ħ  |                   |              |                |                      |                                      |                                      |                                              |                                                                                                                                                                       |
| LIFE SAFETY - COMMUNICATION - TRANSPORTATION    |        |              | Н  |                   |              |                | FAIR                 |                                      |                                      |                                              | FAIR                                                                                                                                                                  |
| Fire Extinguisher -Fire Alarm - Water Sprinkler | _      | PRESENT      | т  | NONE              |              |                |                      |                                      |                                      |                                              |                                                                                                                                                                       |
| Smoke and Carbon Monoxide Detectors Fire Alarm  | ×      | PRESENT      | Н  | NONE              |              |                | FAIR                 | \$ 100.00                            |                                      |                                              | Some units smoke and CO2 detectors are missing or not working; please check all units - Major repairs                                                                 |
| Security Alarms                                 |        | PRESENT      | Н  | NONE              |              |                |                      | ·                                    |                                      |                                              |                                                                                                                                                                       |
| Intercoms- Door Bells and Buzzers               | У      | PRESENT      | П  | NONE              |              |                |                      |                                      |                                      |                                              | 1                                                                                                                                                                     |
| Escalator - Elevators                           | Ť      | PRESENT      | ×  | NONE              | HYDRAULIC    | CABLE          |                      |                                      |                                      |                                              | 1                                                                                                                                                                     |
| Telephone Systems - Radio Dispatch              | $\top$ | PRESENT      | x  | NONE              | IN HOUSE     |                |                      |                                      |                                      |                                              | 1                                                                                                                                                                     |
| Others                                          | T      | 1            | П  |                   |              |                |                      |                                      |                                      |                                              | 1                                                                                                                                                                     |
| HEATING & COOLING SYSTEMS                       | t      | CENTRALIZED  | x  | INDIVIDUAL X      | IN UNIT      | OUTSIDE - UNIT | FAIR                 |                                      |                                      |                                              | FAIR                                                                                                                                                                  |
| Heating Systems                                 | ×      | FORCE AIR    | т  | BOILER            | ELECTRIC     | X GAS          | FAIR                 | \$ 2,000.00                          |                                      |                                              | Dirty, rusted furnaces in all units - Refer to Qualified HVAC technician to check prior to closing - Major repairs                                                    |
| Cooling Systems                                 | Ť      | CENTRALIZED  | ٧  | INDIVIDUAL X      | WINDOW A/C   | OTHER          | 174IIX               | 3 2,000.00                           |                                      |                                              |                                                                                                                                                                       |
| A/C Compressor - Outdoor Fan                    | _      | CENTRALIZED  | ×  | INDIVIDUAL        | NONE         | OTHER          | FAIR                 | \$ 300.00                            |                                      |                                              | Damaged A/C lines rubber insulations and loose electrical panels on A/C outdoor fans over the roof - Major repairs                                                    |
| Humidifier                                      | +      | PRESENT      | v  | NONE              | NONE         | OTHER          | PAIR                 | 3 300.00                             |                                      |                                              | Sumper tyc microsoft institutions and abox electrical particle of type of diagon terrors.                                                                             |
| Electrical Systems                              |        | LIGHT FIX    | v  |                   | GFCI         | OTHER          |                      |                                      |                                      |                                              | 1                                                                                                                                                                     |
| Plumbing & Drain systems                        | - 0    | PRESENT      | Ĥ  | OUTLETS X<br>NONE | Gru          | OTHER          |                      |                                      |                                      |                                              | 1                                                                                                                                                                     |
|                                                 | - X    | CENTRALIZED  | Н  | INDIVIDUAL        | IN COURT     |                | EAID                 | 6 600.00                             |                                      |                                              | Rusted and corroded water pipes over water heater and loose electrical panel on lower sections - Major repairs                                                        |
| Water Tank Heater                               | X      | CENTRALIZED  | Н  | INDIVIDUAL        | IN UNIT      | X OUTSIDE-UNIT | FAIR                 | \$ 600.00                            |                                      |                                              | Rusted and corroded water pipes over water heater and loose electrical panel on lower sections - Major repairs  Rusted flue/ vent pipes over the roof - Major repairs |
| Others UNIT DOOR SYSTEMS                        | +      |              | Н  |                   |              |                | FAIR                 | \$ 200.00                            |                                      |                                              |                                                                                                                                                                       |
|                                                 | +      |              | H  |                   |              |                | GOOD                 |                                      |                                      |                                              | G00D                                                                                                                                                                  |
| Main doors                                      | X      | STEEL        | X  | WOOD              | WOOD/ GLASS  | STEEL/GLASS    |                      |                                      |                                      |                                              |                                                                                                                                                                       |
| Door Frames                                     | +      | STEEL        | X  | WOOD              | CONCRETE     | OTHERS         |                      |                                      |                                      |                                              |                                                                                                                                                                       |
| Door Locks- Hardware's                          | X      | DEADBOLT     | X  | DOOR KNOB         | PADLOCK      | OTHERS         |                      |                                      |                                      |                                              |                                                                                                                                                                       |
| Storm Doors                                     | _      | STEEL/ GLASS | Н  | WOOD/GLASS X      | STEEL        | WOOD           |                      |                                      |                                      |                                              |                                                                                                                                                                       |
| Threshold Moldings                              | _      | STEEL        | X  | WOOD              | RUBBER       | OTHERS         |                      |                                      |                                      |                                              |                                                                                                                                                                       |
| Others                                          | +      |              | Н  |                   |              |                |                      |                                      |                                      |                                              | Lucia Company                                                                                                                                                         |
| ELECTRICAL SYSTEMS                              | X      | IN UNIT      | ш  | IN BSMT.          |              |                | FAIR                 |                                      |                                      |                                              | FAIR                                                                                                                                                                  |
| Service Drop Inlet Wires                        | X      | OVERHEAD     | ш  | UNDERGROUND       | IN BLDG.     | OTHERS         | FAIR                 | \$ 250.00                            |                                      |                                              | Obstructed by tree branches - Major repairs                                                                                                                           |
| Electrical Panel Box                            | X      | BREAKER      | Ш  | FUSES             | KNOB/TUBE    | OTHERS         | FAIR                 | \$ 2,500.00                          |                                      |                                              | Missing AFCI breaker device and room labels in all unit electrical panel box - Major repairs                                                                          |
| Grounding Method                                | X      | GROUND BAR   | Ш  | WATER PIPES       | NONE         | OTHERS         |                      |                                      |                                      |                                              |                                                                                                                                                                       |
| Electrical fixtures                             | X      | LIGHT FIX.   | x  | CEILING FAN       | TRACK LIGHT  | RECESS LIGHT   |                      |                                      |                                      |                                              | <u> </u>                                                                                                                                                              |
| Outlets - Switch - Covers                       | X      | GFCI         | Ш  | AFCI X            | REGULAR      | OTHERS         |                      |                                      |                                      |                                              | <u> </u>                                                                                                                                                              |
| Service Size                                    | X      | 100 AMPS     | ₽Ì | 200 AMPS          | 400 AMPS     | X 800 AMPS     |                      |                                      |                                      |                                              | ]                                                                                                                                                                     |
|                                                 |        |              |    |                   |              |                |                      |                                      |                                      |                                              | 1 I                                                                                                                                                                   |
| Others                                          |        |              |    |                   |              |                |                      |                                      |                                      |                                              |                                                                                                                                                                       |