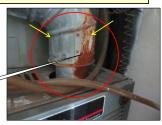

|                                                 |        |              |    |                   |              |                | PLEASE C             | CHECK ALL FURNACE                    | ROOMS                                |                                              |                                                                                                                                                                       |
|-------------------------------------------------|--------|--------------|----|-------------------|--------------|----------------|----------------------|--------------------------------------|--------------------------------------|----------------------------------------------|-----------------------------------------------------------------------------------------------------------------------------------------------------------------------|
| ITEMS/ ROOMS/ LOCATIONS                         |        | ТҮРЕ         |    | ТҮРЕ              | ТҮРЕ         | ТҮРЕ           | PRESENT<br>CONDITION | ESTIMATED<br>MAJOR REPAIRS<br>AMOUNT | ESTIMATED<br>MINOR REPAIRS<br>AMOUNT | Submitted<br>Contractor's<br>proposal amount | REMARKS/ COMMENTS and RECOMMENDATION                                                                                                                                  |
| EXTERIOR SYSTEMS                                |        |              |    |                   |              |                | FAIR                 | \$0.00                               | \$0.00                               | \$ -                                         |                                                                                                                                                                       |
| Exterior walls                                  | X      | BRICKS       | Ш  | V. SIDINGS        | WOOD         | CONCRETE       | FAIR                 |                                      | \$ 200.00                            |                                              | Plants and tree branches are too close to exterior brick walls - Minor repairs                                                                                        |
| Walkway - Driveways                             | _      | BRICKS       | X  | CONCRETE          | ASPHALT      | DIRT           | FAIR                 | \$ 500.00                            |                                      |                                              | Damaged, buckling front and rear concrete walkway - Major repairs                                                                                                     |
| Stairs - Stoops                                 |        | BRICKS       | X  | CONCRETE          | WOOD         | STEEL          |                      |                                      |                                      |                                              | 4                                                                                                                                                                     |
| Electrical fixtures                             | X      | LIGHT FIX.   |    | SPOTLIGHT X       | EMER. LIGHTS | OTHERS         |                      |                                      |                                      |                                              |                                                                                                                                                                       |
| Windows - Frames - Lintels                      | X      | T. PANE      | X  | GLASS BLCK        | CASEMENT     | BOARDED        | FAIR                 |                                      | \$ 200.00                            |                                              | Badly cracked exterior concrete window sills - Minor repairs                                                                                                          |
| Main doors                                      | X      | STEEL        |    | WOOD X            | GLASS/STEEL  | X GLASS/WOOD   |                      |                                      |                                      |                                              |                                                                                                                                                                       |
| Fences - Gates                                  | X      | STEEL        |    | WOOD              | CONCRETE     | OTHERS         |                      |                                      |                                      |                                              |                                                                                                                                                                       |
| Signage's                                       |        | PLASTIC      |    | STEEL             | WOOD         | OTHERS         |                      |                                      |                                      |                                              |                                                                                                                                                                       |
| Canopy - Shades                                 |        | STEEL        |    | VINYL             | WOOD         | PLASTIC        |                      |                                      |                                      |                                              |                                                                                                                                                                       |
| Balcony Stairs - Porches                        |        | STEEL        |    | CONCRETE X        | WOOD         | BRICK          | FAIR                 | \$ 1,500.00                          |                                      |                                              | Badly cracked porch column and loose upper joist - Major repairs                                                                                                      |
| Others                                          |        |              | Ш  |                   |              |                | FAIR                 |                                      | \$ 30.00                             |                                              | Exterior faucet replace to non frost free exterior faucet - Minor repairs                                                                                             |
| GARAGE SYSTEMS/ PARKING LOT                     |        |              |    |                   |              |                | GOOD                 |                                      |                                      |                                              | GOOD - Open parking lot only - 8 spaces                                                                                                                               |
| Garage roofing system                           |        | FLAT/ RUBBER |    | SHINGLES          | ROLL ROOF    | STEEL          |                      |                                      |                                      |                                              |                                                                                                                                                                       |
| Exterior walls                                  |        | VINYL        |    | WOOD              | BRICKS       | STEEL          |                      |                                      |                                      |                                              |                                                                                                                                                                       |
| Windows - Frames - Lintels                      |        | T. PANE      |    | GLASS BLCK        | JALOUSIE     | PICTURE        |                      |                                      |                                      |                                              |                                                                                                                                                                       |
| Service doors                                   |        | STEEL        |    | WOOD              | STEEL/GLASS  | OTHERS         |                      |                                      |                                      |                                              |                                                                                                                                                                       |
| Overhead doors                                  |        | STEEL        |    | WOOD              | STEEL/GLASS  | WOOD/GLASS     |                      |                                      |                                      |                                              |                                                                                                                                                                       |
| Floors - Walkway                                |        | CONCRETE     |    | BRICKS            | DIRT         | OTHERS         |                      |                                      |                                      |                                              |                                                                                                                                                                       |
| Electrical Systems                              |        | LIGHT FIX.   |    | EMER. LIGHTS      | SPOTLIGHT    | OTHERS         |                      |                                      |                                      |                                              |                                                                                                                                                                       |
| Others                                          |        |              |    |                   |              |                |                      |                                      |                                      |                                              |                                                                                                                                                                       |
| COMMON STAIRS/ LOBBY/ HALLWAY                   |        |              |    |                   |              |                | FAIR                 |                                      |                                      |                                              | FAIR                                                                                                                                                                  |
| Exterior doors                                  |        | STEEL        | П  | WOOD X            | GLASS/WOOD   | X GLASS/STEEL  |                      |                                      |                                      |                                              |                                                                                                                                                                       |
| Floors                                          | x      | CERAMIC T.   |    | VINYL TILES X     | WOOD         | CONCRETE       |                      |                                      |                                      |                                              | ]                                                                                                                                                                     |
| Walls                                           | X      | DRYWALL      | x  | PLASTER           | WOOD         | X BRICK/CONCRT | FAIR                 | \$ 600.00                            |                                      |                                              | Front common lobby; cracked interior brick walls - Major repairs                                                                                                      |
| Ceiling                                         | x      | DRYWALL      | x  | PLASTER           | WOOD         | BRICK/CONCRT   |                      |                                      |                                      |                                              | ]                                                                                                                                                                     |
| Window Systems                                  | Т      | T. PANE      | П  | WOOOD SASH        | SKYLIGHT     | GLASS BLCK     |                      |                                      |                                      |                                              | ]                                                                                                                                                                     |
| Electrical Systems                              | x      | LIGHT FIX    | x  | EMERG. LIGHTS     | SPOTLIGHT    | OTHERS         |                      |                                      |                                      |                                              |                                                                                                                                                                       |
| Stairs Railings - Steps - Baluster              | x      | WOOD         |    | STEEL             | VINYL        | OTHERS         |                      |                                      |                                      |                                              |                                                                                                                                                                       |
| Detectors                                       | x      | SMOKE D.     | x  | CO2 DET.          | HEAT DET.    | FIRE EXTING.   |                      |                                      |                                      |                                              | 1                                                                                                                                                                     |
| Others                                          |        |              |    |                   |              |                |                      |                                      |                                      |                                              | 1                                                                                                                                                                     |
| BASEMENT/ STRUCTURAL SYSTEMS                    |        |              |    |                   |              |                | FAIR                 |                                      |                                      |                                              | FAIR                                                                                                                                                                  |
| Door Systems                                    | ×      | STEEL        | т  | WOOD              | BOARDED      | OTHERS         |                      |                                      |                                      |                                              |                                                                                                                                                                       |
| Walls Systems                                   | ×      | DRYWALL      | Н  | PLASTER           | BRICKS       | CONCRETE       |                      |                                      |                                      |                                              | 1                                                                                                                                                                     |
| Ceiling Systems                                 | ×      | DRYWALL      | Н  | PLASTER           | BRICKS       | CONCRETE       |                      |                                      |                                      |                                              | 1                                                                                                                                                                     |
| Floors Systems                                  | ×      | CONCRETE     | Н  | BRICKS            | VINYL        | X CERAMIC      |                      |                                      |                                      |                                              | 1                                                                                                                                                                     |
| Electrical Systems                              | x      | LIGHT FIX.   | Н  | EMER, LIGHTS      | SPOTLIGHT    | SENSOR LIGHT   | FAIR                 | \$ 150.00                            |                                      |                                              | GFCI outlets in laundry room not working and other are reverse polarity - Major repairs                                                                               |
| Window Systems                                  | ×      | GLASS BLCK   | ×  | T. PANE           | WOODEN SASH  | BOARDED        |                      | ·                                    |                                      |                                              |                                                                                                                                                                       |
| Sewer Systems - Drainage Systems                | ×      | CAST IRON    | ×  | PVC PIPES         | COPPER       | CLAY TILES     | FAIR                 | \$ 600.00                            |                                      |                                              | Dirty catch basin; please check all underground sewer lines- Major repairs                                                                                            |
| Beams and Columns                               | ×      | STEEL        | Ħ  | WOOD              | CONCRETE     | OTHERS         |                      | ·                                    |                                      |                                              | , ,                                                                                                                                                                   |
| Garbage - Debris                                |        | PRESENT      | ×  | CLEAN BSMT.       | STORAGE      | MTCE.QUART.    |                      |                                      |                                      |                                              |                                                                                                                                                                       |
| Others                                          | _      | THESENT      | Ĥ  | CLEAR USANI.      | STORAGE      | MITCE.QUART.   |                      |                                      |                                      |                                              |                                                                                                                                                                       |
| PLUMBING/ INSULATIONS AND INFESTATIONS          |        |              | Н  |                   |              |                | FAIR                 |                                      |                                      |                                              | FAIR                                                                                                                                                                  |
| Water Main Systems                              | _      | METERED      | т  | NONE METER        | OTHERS       |                |                      |                                      |                                      |                                              |                                                                                                                                                                       |
| Water Pipes                                     | ×      | COPPER       | ×  | GALVANIZED        | PLASTIC/PVC  | RUBBER         |                      |                                      |                                      |                                              |                                                                                                                                                                       |
| Sewer Pipes                                     | Ť      | COPPER       | ×  | PVC X             | CAST IRON    | GALVANIZE      |                      |                                      |                                      |                                              | 1                                                                                                                                                                     |
| Wrap around pipe insulations                    | _      | PRESENT      | ×  | NONE              | MINIMAL      | CLEAN          |                      |                                      |                                      |                                              | 1                                                                                                                                                                     |
| Efflorescence on walls                          |        | PRESENT      | ×  | NONE              | MINIMAL      | CLEAN          |                      |                                      |                                      |                                              |                                                                                                                                                                       |
| Evidence of Mildew - Mold                       |        | PRESENT      | ×  | NONE              | MINIMAL      | CLEAN          |                      |                                      |                                      |                                              |                                                                                                                                                                       |
| Evidence of Water backing - up                  |        | PRESENT      | ×  | NONE              | MINIMAL      | CLEAN          |                      |                                      |                                      |                                              |                                                                                                                                                                       |
| Evidence of Mice/ Rats droppings                | ×      | PRESENT      | Ħ  | NONE              | MINIMAL      | CLEAN          | FAIR                 | \$ 800.00                            |                                      |                                              | Evidence of mice droppings in all units - refer to Qualified exterminator prior to closing - Major repairs                                                            |
| Evidence of Termites Hubs- Other Vermin         |        | PRESENT      | ×  | NONE              | MINIMAL      | CLEAN          |                      |                                      |                                      |                                              |                                                                                                                                                                       |
| Others                                          |        |              | Ħ  |                   |              |                |                      |                                      |                                      |                                              |                                                                                                                                                                       |
| LIFE SAFETY - COMMUNICATION - TRANSPORTATION    |        |              | Н  |                   |              |                | FAIR                 |                                      |                                      |                                              | FAIR                                                                                                                                                                  |
| Fire Extinguisher -Fire Alarm - Water Sprinkler | _      | PRESENT      | т  | NONE              |              |                |                      |                                      |                                      |                                              |                                                                                                                                                                       |
| Smoke and Carbon Monoxide Detectors Fire Alarm  | ×      | PRESENT      | Н  | NONE              |              |                | FAIR                 | \$ 100.00                            |                                      |                                              | Some units smoke and CO2 detectors are missing or not working; please check all units - Major repairs                                                                 |
| Security Alarms                                 |        | PRESENT      | Н  | NONE              |              |                |                      | ·                                    |                                      |                                              |                                                                                                                                                                       |
| Intercoms- Door Bells and Buzzers               | У      | PRESENT      | П  | NONE              |              |                |                      |                                      |                                      |                                              | 1                                                                                                                                                                     |
| Escalator - Elevators                           | Ť      | PRESENT      | ×  | NONE              | HYDRAULIC    | CABLE          |                      |                                      |                                      |                                              | 1                                                                                                                                                                     |
| Telephone Systems - Radio Dispatch              | $\top$ | PRESENT      | x  | NONE              | IN HOUSE     |                |                      |                                      |                                      |                                              | 1                                                                                                                                                                     |
| Others                                          | T      | 1            | П  |                   |              |                |                      |                                      |                                      |                                              | 1                                                                                                                                                                     |
| HEATING & COOLING SYSTEMS                       | t      | CENTRALIZED  | x  | INDIVIDUAL X      | IN UNIT      | OUTSIDE - UNIT | FAIR                 |                                      |                                      |                                              | FAIR                                                                                                                                                                  |
| Heating Systems                                 | ×      | FORCE AIR    | т  | BOILER            | ELECTRIC     | X GAS          | FAIR                 | \$ 2,000.00                          |                                      |                                              | Dirty, rusted furnaces in all units - Refer to Qualified HVAC technician to check prior to closing - Major repairs                                                    |
| Cooling Systems                                 | Ť      | CENTRALIZED  | ٧  | INDIVIDUAL X      | WINDOW A/C   | OTHER          | 174IIX               | 3 2,000.00                           |                                      |                                              |                                                                                                                                                                       |
| A/C Compressor - Outdoor Fan                    | _      | CENTRALIZED  | ×  | INDIVIDUAL        | NONE         | OTHER          | FAIR                 | \$ 300.00                            |                                      |                                              | Damaged A/C lines rubber insulations and loose electrical panels on A/C outdoor fans over the roof - Major repairs                                                    |
| Humidifier                                      | +      | PRESENT      | v  | NONE              | NONE         | OTHER          | PAIR                 | 3 300.00                             |                                      |                                              | Sumper tyc microsoft institutions and abox electrical particle of type of diagon terrors.                                                                             |
| Electrical Systems                              |        | LIGHT FIX    | v  |                   | GFCI         | OTHER          |                      |                                      |                                      |                                              | 1                                                                                                                                                                     |
| Plumbing & Drain systems                        | - 0    | PRESENT      | Ĥ  | OUTLETS X<br>NONE | Gru          | OTHER          |                      |                                      |                                      |                                              | 1                                                                                                                                                                     |
|                                                 | - X    | CENTRALIZED  | Н  | INDIVIDUAL        | IN COURT     |                | EAID                 | 6 600.00                             |                                      |                                              | Rusted and corroded water pipes over water heater and loose electrical panel on lower sections - Major repairs                                                        |
| Water Tank Heater                               | X      | CENTRALIZED  | Н  | INDIVIDUAL        | IN UNIT      | X OUTSIDE-UNIT | FAIR                 | \$ 600.00                            |                                      |                                              | Rusted and corroded water pipes over water heater and loose electrical panel on lower sections - Major repairs  Rusted flue/ vent pipes over the roof - Major repairs |
| Others UNIT DOOR SYSTEMS                        | +      |              | Н  |                   |              |                | FAIR                 | \$ 200.00                            |                                      |                                              |                                                                                                                                                                       |
|                                                 | +      |              | H  |                   |              |                | GOOD                 |                                      |                                      |                                              | G00D                                                                                                                                                                  |
| Main doors                                      | X      | STEEL        | X  | WOOD              | WOOD/ GLASS  | STEEL/GLASS    |                      |                                      |                                      |                                              |                                                                                                                                                                       |
| Door Frames                                     | +      | STEEL        | X  | WOOD              | CONCRETE     | OTHERS         |                      |                                      |                                      |                                              |                                                                                                                                                                       |
| Door Locks- Hardware's                          | X      | DEADBOLT     | X  | DOOR KNOB         | PADLOCK      | OTHERS         |                      |                                      |                                      |                                              |                                                                                                                                                                       |
| Storm Doors                                     | _      | STEEL/ GLASS | Н  | WOOD/GLASS X      | STEEL        | WOOD           |                      |                                      |                                      |                                              |                                                                                                                                                                       |
| Threshold Moldings                              | _      | STEEL        | X  | WOOD              | RUBBER       | OTHERS         |                      |                                      |                                      |                                              |                                                                                                                                                                       |
| Others                                          | +      |              | Н  |                   |              |                |                      |                                      |                                      |                                              | Lucia Company                                                                                                                                                         |
| ELECTRICAL SYSTEMS                              | X      | IN UNIT      | ш  | IN BSMT.          |              |                | FAIR                 |                                      |                                      |                                              | FAIR                                                                                                                                                                  |
| Service Drop Inlet Wires                        | X      | OVERHEAD     | ш  | UNDERGROUND       | IN BLDG.     | OTHERS         | FAIR                 | \$ 250.00                            |                                      |                                              | Obstructed by tree branches - Major repairs                                                                                                                           |
| Electrical Panel Box                            | X      | BREAKER      | Ш  | FUSES             | KNOB/TUBE    | OTHERS         | FAIR                 | \$ 2,500.00                          |                                      |                                              | Missing AFCI breaker device and room labels in all unit electrical panel box - Major repairs                                                                          |
| Grounding Method                                | X      | GROUND BAR   | Ш  | WATER PIPES       | NONE         | OTHERS         |                      |                                      |                                      |                                              |                                                                                                                                                                       |
| Electrical fixtures                             | X      | LIGHT FIX.   | x  | CEILING FAN       | TRACK LIGHT  | RECESS LIGHT   |                      |                                      |                                      |                                              | <u> </u>                                                                                                                                                              |
| Outlets - Switch - Covers                       | X      | GFCI         | Ш  | AFCI X            | REGULAR      | OTHERS         |                      |                                      |                                      |                                              | <u> </u>                                                                                                                                                              |
| Service Size                                    | X      | 100 AMPS     | ₽Ì | 200 AMPS          | 400 AMPS     | X 800 AMPS     |                      |                                      |                                      |                                              | ]                                                                                                                                                                     |
|                                                 |        |              |    |                   |              |                |                      |                                      |                                      |                                              | 1 I                                                                                                                                                                   |
| Others                                          |        |              |    |                   |              |                |                      |                                      |                                      |                                              |                                                                                                                                                                       |