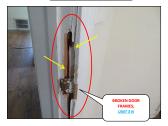

| Mali Licensed Inth                              |     |               |   |                        |      |               | //3-//           | 1-49/6  |             |        | FREGU | N ZUE | Present at Inspection: Agent & Tenants Building type: 3 Flats 8 units bricks         |
|-------------------------------------------------|-----|---------------|---|------------------------|------|---------------|------------------|---------|-------------|--------|-------|-------|--------------------------------------------------------------------------------------|
| BATHROOMS                                       | X   | FULL          |   | HALF                   |      | IN UNIT       | OUTSIDE UN       | T FAIR  |             |        |       |       | FAIR                                                                                 |
| Door Systems                                    |     | STEEL         | X | WOOD                   |      | POCKET DOOR   | GLASS            |         |             |        |       |       |                                                                                      |
| Walls                                           | X   | DRYWALLS      |   | PLASTERS               |      | CERAMIC WALL  | WOOD             |         |             |        |       |       |                                                                                      |
| Ceiling                                         | x   | DRYWALLS      |   | PLASTERS               |      | OTHER         | WOOD             | FAIR    |             | \$     | 50.00 |       | Water damaged and bulging ceiling; unit B S - Minor repairs                          |
| Floors                                          | х   | CERAMIC       |   | HARDWOOD               |      | VINYL TILES   | CONCRETE         | FAIR    | \$ 500.00   | )      |       |       | Severe cracks on floors; unit B N - Major repairs                                    |
| Electrical Systems                              | x   | GFCI          | x | REGULAR OUT.           | х    | LIGHT FIX.    | RECESS LIGH      | т       |             |        |       |       |                                                                                      |
| Plumbing Systems                                | ×   | COPPER        |   | GALVANIZED             | ×    | PVC PIPES     | RUBBER           |         |             |        |       |       |                                                                                      |
| Cabinets - Vanities - Sink                      | ×   | WOOD          |   | STEEL                  |      | PLASTIC       | X PEDESTAL       |         |             |        |       |       |                                                                                      |
| Tub - Shower                                    | v   | SOAKING TUB   | _ | JACUZZI TUB            | v    | STANDING SHO  | OTHERS           |         |             |        |       |       |                                                                                      |
| Ventilation                                     | T.  | EXHAUST VENT  | v | WINDOWS                | _    | LF/VENT       | OTHERS           |         |             |        |       |       | =                                                                                    |
| Others                                          |     | EMINOSI VEIVI | _ |                        |      | E/VEIII       | Omens            |         |             |        |       |       | =                                                                                    |
| KITCHEN AREA                                    | +   |               | - |                        | -    |               |                  | FAIR    |             | +      | -     |       | FAIR                                                                                 |
|                                                 | -   |               | - |                        | +    |               |                  | PAIN    | _           | +      |       |       | FAIR                                                                                 |
| Doors Systems                                   | X   | STEEL         | - | WOOD                   | +    | WOOD/GLASS    | OTHERS           | +       |             |        |       |       |                                                                                      |
| Walls                                           | X   | DRYWALLS      | - | PLASTER                | +    | CERAMIC       | WOOD             | +       |             |        |       |       |                                                                                      |
| Ceiling Systems                                 | X   | DRYWALLS      | _ | PLASTER                | 1    | OTHER         | WOOD             |         |             |        |       |       | 4                                                                                    |
| Floors                                          |     | CERAMIC TILE  | X | VINYL TILE             |      | HARDWOOD      | X LAMINATED      |         | \$ 300.00   |        |       |       | Weak kitchen floors; unit 3 N - Major repairs                                        |
| Electrical Systems                              | X   | GFCI          | X | REG. OUTLETS           |      | AFCI          | OTHERS           | FAIR    | \$ 20.00    | )      |       |       | Exposed wires under sink cabinets; unit 3 S - Major repairs                          |
| Plumbing Systems                                | x   | COPPER        |   | GALVANIZED             | X    | PVC PIPES     | RUBBER           | FAIR    |             | \$     | 50.00 |       | Accordion pipes and "s" type drain pipe installation - unit 2 N, B S - Minor repairs |
| Cabinets - Sink- Fixtures                       | X   | WOOD          |   | STEEL                  |      | PLASTIC       | OTHERS           | FAIR    | \$ 300.00   | )      |       |       | Leaking kitchen sink and loose sink; unit 3 N, B N - Major repairs                   |
| Countertops                                     |     | LAMINATED     |   | GRANITE                | X    | CERAMIC TILES | OTHERS           | FAIR    | \$ 50.00    | )      |       |       | Clogged sink; unit 3 S - Major repairs                                               |
| Appliances                                      | x   | STOVE         | X | REFRIGERATOR           |      | DISHWASHER    | MICROWAY         | FAIR    |             | \$     | 50.00 |       | Damaged oven door rubber insulations; unit 2 N - Minor repairs                       |
| Ventilation                                     |     | EXHAUST VENT  | X | WINDOWS                |      | RANGE HOOD    | OTHERS           |         |             |        |       |       |                                                                                      |
| INTERIOR WALLS - FLOORS - CEILING - WINDOWS     |     |               |   |                        |      |               |                  | FAIR    |             |        |       |       | FAIR                                                                                 |
| Wall Systems                                    | X   | DRYWALLS      |   | PLASTER                |      | WOOD PANEL    | BRICK/CONC       | RT FAIR | \$ 2,400.00 | )      |       |       | Holes, water damaged in all unit furnace room - Major repairs                        |
| Ceiling Systems                                 | x   | DRYWALLS      |   | PLASTER                |      | WOOD PANEL    | OTHERS           | FAIR    |             | \$     | 30.00 |       | Bulging bedroom ceiling; unit 1 N - Minor repairs                                    |
| Floor Systems                                   |     | HARDWOOD      | x | LAMINATED              |      | CARPET        | x CT/VT          | FAIR    | \$ 800.00   | )      |       |       | Damaged and weak floors; unit 3 N, 3 S, 1 S - Major repairs                          |
| Window Systems                                  | x   | THERMAL PANE  |   | WOODEN SASH            | x    | GLASS BLOCK   | CASEMENT         | FAIR    | \$ 600.00   | )      |       |       | Damaged window frames - unit 1 N , 2 S - Major repairs                               |
| Door Systems                                    | х   | WOOD          |   | STEEL                  | 1    | POCKET DOORS  | GLASS DOOR       | S FAIR  | \$ 400.00   | )      |       |       | Broken door jamb/ frames - unit 3 N, 2 N - Major repairs                             |
| Electrical Systems                              | ×   | LIGHT FIXTURE | × | CEILING FAN            |      | RECESS LIGHTS | TRACK LIGH       |         |             |        |       |       |                                                                                      |
| Plumbing Systems                                | v   | COPPER        |   | GALVANIZED             | v    | PVC PIPES     | RUBBER PIPI      |         |             |        |       |       |                                                                                      |
| Others                                          | - ^ | COLLE         | _ | GALVAINILLD            | Ê    | TVCTILLS      | NODDERTH         | -       |             |        |       |       | =                                                                                    |
| ROOFING SYSTEMS                                 | х   | FLAT          |   | GABLE                  |      | HIP           | OTHERS           | FAIR    |             |        |       |       | FAIR                                                                                 |
| Roof Covering                                   | _   | RUBBER        | v | MODIFIED               | _    | SHINGLES      | STEEL            |         | \$ 600.00   | ,      |       |       | Loose/ cracked side flashings - Major repairs                                        |
| Accessibility                                   |     | INSPECTED     | _ | NO ACCESS              |      | NOT INSPECTED | OTHER            |         | 3 000.00    |        |       |       |                                                                                      |
| Roof fascia - Eaves & Soffit                    | ^   | STEEL         | - | WOOD                   | +    | VINYL         | CONCRETE         |         |             |        | -     |       |                                                                                      |
|                                                 | +   | STEEL         | - | PLASTIC                | +    | COPPER        | OTHER            | FAIR    |             |        | 20.00 |       | Missing down spout extensions - Minor repairs                                        |
| Gutters and Down spouts                         | X   |               | - |                        | 1    |               |                  | FAIR    | \$ 300.00   | _      | 20.00 |       |                                                                                      |
|                                                 |     |               |   | STEEL                  |      | PVC           | OTHER            | FAIR    | \$ 300.00   | )      |       |       | Missing chimney crown and cap - Major repairs                                        |
|                                                 | X   | BRICKS        |   |                        | _    |               |                  |         |             |        |       |       |                                                                                      |
| Flashings                                       | X   | STEEL         |   | VINYL                  |      | WOOD          | OTHER            |         |             | +      | _     |       |                                                                                      |
| Flashings<br>Opening Hatch                      | X   |               |   | VINYL<br>PORCH CEILING |      | WOOD<br>NONE  | OTHER<br>X OTHER |         |             |        |       |       |                                                                                      |
| Flashings<br>Opening Hatch                      | X   | STEEL         |   |                        |      |               |                  |         |             |        |       |       |                                                                                      |
| Chimney<br>Flashings<br>Opening Hatch<br>Others | X   | STEEL         |   | PORCH CEILING          | MATE |               | X OTHER          |         | \$16,370.00 |        |       |       |                                                                                      |
| Flashings<br>Opening Hatch<br>Others            | X   | STEEL         |   | PORCH CEILING          | MATE | NONE          | X OTHER          |         | \$16,370.00 |        |       |       |                                                                                      |
| Flashings<br>Opening Hatch                      | X   | STEEL         |   | PORCH CEILING          | иате | NONE          | X OTHER          |         | \$16,370.00 |        |       | ş -   | SUBMITTED CONTRACTOR'S PROPOSAL AMOUNT                                               |
| Flashings<br>Opening Hatch<br>Ithers            | X   | STEEL         |   | PORCH CEILING          |      | NONE          | X OTHER          |         | \$16,370.00 | \$630. | -     | \$ -  | SUBMITTED CONTRACTOR'S PROPOSAL AMOUNT                                               |