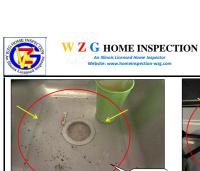

|                                                 |        |              |    |                   |              |                | PLEASE C             | CHECK ALL FURNACE                    | ROOMS                                |                                              |                                                                                                                                                                       |
|-------------------------------------------------|--------|--------------|----|-------------------|--------------|----------------|----------------------|--------------------------------------|--------------------------------------|----------------------------------------------|-----------------------------------------------------------------------------------------------------------------------------------------------------------------------|
| ITEMS/ ROOMS/ LOCATIONS                         |        | ТҮРЕ         |    | ТҮРЕ              | ТҮРЕ         | ТҮРЕ           | PRESENT<br>CONDITION | ESTIMATED<br>MAJOR REPAIRS<br>AMOUNT | ESTIMATED<br>MINOR REPAIRS<br>AMOUNT | Submitted<br>Contractor's<br>proposal amount | REMARKS/ COMMENTS and RECOMMENDATION                                                                                                                                  |
| EXTERIOR SYSTEMS                                |        |              |    |                   |              |                | FAIR                 | \$0.00                               | \$0.00                               | \$ -                                         |                                                                                                                                                                       |
| Exterior walls                                  | X      | BRICKS       | Ш  | V. SIDINGS        | WOOD         | CONCRETE       | FAIR                 |                                      | \$ 200.00                            |                                              | Plants and tree branches are too close to exterior brick walls - Minor repairs                                                                                        |
| Walkway - Driveways                             | _      | BRICKS       | X  | CONCRETE          | ASPHALT      | DIRT           | FAIR                 | \$ 500.00                            |                                      |                                              | Damaged, buckling front and rear concrete walkway - Major repairs                                                                                                     |
| Stairs - Stoops                                 |        | BRICKS       | X  | CONCRETE          | WOOD         | STEEL          |                      |                                      |                                      |                                              | 4                                                                                                                                                                     |
| Electrical fixtures                             | X      | LIGHT FIX.   |    | SPOTLIGHT X       | EMER. LIGHTS | OTHERS         |                      |                                      |                                      |                                              |                                                                                                                                                                       |
| Windows - Frames - Lintels                      | X      | T. PANE      | X  | GLASS BLCK        | CASEMENT     | BOARDED        | FAIR                 |                                      | \$ 200.00                            |                                              | Badly cracked exterior concrete window sills - Minor repairs                                                                                                          |
| Main doors                                      | X      | STEEL        |    | WOOD X            | GLASS/STEEL  | X GLASS/WOOD   |                      |                                      |                                      |                                              |                                                                                                                                                                       |
| Fences - Gates                                  | X      | STEEL        |    | WOOD              | CONCRETE     | OTHERS         |                      |                                      |                                      |                                              |                                                                                                                                                                       |
| Signage's                                       |        | PLASTIC      |    | STEEL             | WOOD         | OTHERS         |                      |                                      |                                      |                                              |                                                                                                                                                                       |
| Canopy - Shades                                 |        | STEEL        |    | VINYL             | WOOD         | PLASTIC        |                      |                                      |                                      |                                              |                                                                                                                                                                       |
| Balcony Stairs - Porches                        |        | STEEL        |    | CONCRETE X        | WOOD         | BRICK          | FAIR                 | \$ 1,500.00                          |                                      |                                              | Badly cracked porch column and loose upper joist - Major repairs                                                                                                      |
| Others                                          |        |              | Ш  |                   |              |                | FAIR                 |                                      | \$ 30.00                             |                                              | Exterior faucet replace to non frost free exterior faucet - Minor repairs                                                                                             |
| GARAGE SYSTEMS/ PARKING LOT                     |        |              |    |                   |              |                | GOOD                 |                                      |                                      |                                              | GOOD - Open parking lot only - 8 spaces                                                                                                                               |
| Garage roofing system                           |        | FLAT/ RUBBER |    | SHINGLES          | ROLL ROOF    | STEEL          |                      |                                      |                                      |                                              |                                                                                                                                                                       |
| Exterior walls                                  |        | VINYL        |    | WOOD              | BRICKS       | STEEL          |                      |                                      |                                      |                                              |                                                                                                                                                                       |
| Windows - Frames - Lintels                      |        | T. PANE      |    | GLASS BLCK        | JALOUSIE     | PICTURE        |                      |                                      |                                      |                                              |                                                                                                                                                                       |
| Service doors                                   |        | STEEL        |    | WOOD              | STEEL/GLASS  | OTHERS         |                      |                                      |                                      |                                              |                                                                                                                                                                       |
| Overhead doors                                  |        | STEEL        |    | WOOD              | STEEL/GLASS  | WOOD/GLASS     |                      |                                      |                                      |                                              |                                                                                                                                                                       |
| Floors - Walkway                                |        | CONCRETE     |    | BRICKS            | DIRT         | OTHERS         |                      |                                      |                                      |                                              |                                                                                                                                                                       |
| Electrical Systems                              |        | LIGHT FIX.   |    | EMER. LIGHTS      | SPOTLIGHT    | OTHERS         |                      |                                      |                                      |                                              |                                                                                                                                                                       |
| Others                                          |        |              |    |                   |              |                |                      |                                      |                                      |                                              |                                                                                                                                                                       |
| COMMON STAIRS/ LOBBY/ HALLWAY                   |        |              |    |                   |              |                | FAIR                 |                                      |                                      |                                              | FAIR                                                                                                                                                                  |
| Exterior doors                                  |        | STEEL        | П  | WOOD X            | GLASS/WOOD   | X GLASS/STEEL  |                      |                                      |                                      |                                              |                                                                                                                                                                       |
| Floors                                          | x      | CERAMIC T.   |    | VINYL TILES X     | WOOD         | CONCRETE       |                      |                                      |                                      |                                              | ]                                                                                                                                                                     |
| Walls                                           | X      | DRYWALL      | x  | PLASTER           | WOOD         | X BRICK/CONCRT | FAIR                 | \$ 600.00                            |                                      |                                              | Front common lobby; cracked interior brick walls - Major repairs                                                                                                      |
| Ceiling                                         | x      | DRYWALL      | x  | PLASTER           | WOOD         | BRICK/CONCRT   |                      |                                      |                                      |                                              | ]                                                                                                                                                                     |
| Window Systems                                  | Т      | T. PANE      | П  | WOOOD SASH        | SKYLIGHT     | GLASS BLCK     |                      |                                      |                                      |                                              | ]                                                                                                                                                                     |
| Electrical Systems                              | x      | LIGHT FIX    | x  | EMERG. LIGHTS     | SPOTLIGHT    | OTHERS         |                      |                                      |                                      |                                              |                                                                                                                                                                       |
| Stairs Railings - Steps - Baluster              | x      | WOOD         |    | STEEL             | VINYL        | OTHERS         |                      |                                      |                                      |                                              |                                                                                                                                                                       |
| Detectors                                       | x      | SMOKE D.     | x  | CO2 DET.          | HEAT DET.    | FIRE EXTING.   |                      |                                      |                                      |                                              | 1                                                                                                                                                                     |
| Others                                          |        |              |    |                   |              |                |                      |                                      |                                      |                                              | 1                                                                                                                                                                     |
| BASEMENT/ STRUCTURAL SYSTEMS                    |        |              |    |                   |              |                | FAIR                 |                                      |                                      |                                              | FAIR                                                                                                                                                                  |
| Door Systems                                    | ×      | STEEL        | т  | WOOD              | BOARDED      | OTHERS         |                      |                                      |                                      |                                              |                                                                                                                                                                       |
| Walls Systems                                   | ×      | DRYWALL      | Н  | PLASTER           | BRICKS       | CONCRETE       |                      |                                      |                                      |                                              | 1                                                                                                                                                                     |
| Ceiling Systems                                 | ×      | DRYWALL      | Н  | PLASTER           | BRICKS       | CONCRETE       |                      |                                      |                                      |                                              | 1                                                                                                                                                                     |
| Floors Systems                                  | ×      | CONCRETE     | Н  | BRICKS            | VINYL        | X CERAMIC      |                      |                                      |                                      |                                              | 1                                                                                                                                                                     |
| Electrical Systems                              | x      | LIGHT FIX.   | Н  | EMER, LIGHTS      | SPOTLIGHT    | SENSOR LIGHT   | FAIR                 | \$ 150.00                            |                                      |                                              | GFCI outlets in laundry room not working and other are reverse polarity - Major repairs                                                                               |
| Window Systems                                  | ×      | GLASS BLCK   | ×  | T. PANE           | WOODEN SASH  | BOARDED        |                      | ·                                    |                                      |                                              |                                                                                                                                                                       |
| Sewer Systems - Drainage Systems                | ×      | CAST IRON    | ×  | PVC PIPES         | COPPER       | CLAY TILES     | FAIR                 | \$ 600.00                            |                                      |                                              | Dirty catch basin; please check all underground sewer lines- Major repairs                                                                                            |
| Beams and Columns                               | ×      | STEEL        | Ħ  | WOOD              | CONCRETE     | OTHERS         |                      | ·                                    |                                      |                                              | , ,                                                                                                                                                                   |
| Garbage - Debris                                |        | PRESENT      | ×  | CLEAN BSMT.       | STORAGE      | MTCE.QUART.    |                      |                                      |                                      |                                              |                                                                                                                                                                       |
| Others                                          | _      | THESENT      | Ĥ  | CLEAR USANI.      | STORAGE      | MITCE.QUART.   |                      |                                      |                                      |                                              |                                                                                                                                                                       |
| PLUMBING/ INSULATIONS AND INFESTATIONS          |        |              | Н  |                   |              |                | FAIR                 |                                      |                                      |                                              | FAIR                                                                                                                                                                  |
| Water Main Systems                              | _      | METERED      | т  | NONE METER        | OTHERS       |                |                      |                                      |                                      |                                              |                                                                                                                                                                       |
| Water Pipes                                     | ×      | COPPER       | ×  | GALVANIZED        | PLASTIC/PVC  | RUBBER         |                      |                                      |                                      |                                              |                                                                                                                                                                       |
| Sewer Pipes                                     | Ť      | COPPER       | ×  | PVC X             | CAST IRON    | GALVANIZE      |                      |                                      |                                      |                                              | 1                                                                                                                                                                     |
| Wrap around pipe insulations                    | _      | PRESENT      | ×  | NONE              | MINIMAL      | CLEAN          |                      |                                      |                                      |                                              | 1                                                                                                                                                                     |
| Efflorescence on walls                          |        | PRESENT      | ×  | NONE              | MINIMAL      | CLEAN          |                      |                                      |                                      |                                              |                                                                                                                                                                       |
| Evidence of Mildew - Mold                       |        | PRESENT      | ×  | NONE              | MINIMAL      | CLEAN          |                      |                                      |                                      |                                              |                                                                                                                                                                       |
| Evidence of Water backing - up                  |        | PRESENT      | ×  | NONE              | MINIMAL      | CLEAN          |                      |                                      |                                      |                                              |                                                                                                                                                                       |
| Evidence of Mice/ Rats droppings                | ×      | PRESENT      | Ħ  | NONE              | MINIMAL      | CLEAN          | FAIR                 | \$ 800.00                            |                                      |                                              | Evidence of mice droppings in all units - refer to Qualified exterminator prior to closing - Major repairs                                                            |
| Evidence of Termites Hubs- Other Vermin         |        | PRESENT      | ×  | NONE              | MINIMAL      | CLEAN          |                      |                                      |                                      |                                              |                                                                                                                                                                       |
| Others                                          |        |              | Ħ  |                   |              |                |                      |                                      |                                      |                                              |                                                                                                                                                                       |
| LIFE SAFETY - COMMUNICATION - TRANSPORTATION    |        |              | Н  |                   |              |                | FAIR                 |                                      |                                      |                                              | FAIR                                                                                                                                                                  |
| Fire Extinguisher -Fire Alarm - Water Sprinkler | _      | PRESENT      | т  | NONE              |              |                |                      |                                      |                                      |                                              |                                                                                                                                                                       |
| Smoke and Carbon Monoxide Detectors Fire Alarm  | ×      | PRESENT      | Н  | NONE              |              |                | FAIR                 | \$ 100.00                            |                                      |                                              | Some units smoke and CO2 detectors are missing or not working; please check all units - Major repairs                                                                 |
| Security Alarms                                 |        | PRESENT      | Н  | NONE              |              |                |                      | ·                                    |                                      |                                              |                                                                                                                                                                       |
| Intercoms- Door Bells and Buzzers               | У      | PRESENT      | П  | NONE              |              |                |                      |                                      |                                      |                                              | 1                                                                                                                                                                     |
| Escalator - Elevators                           | Ť      | PRESENT      | ×  | NONE              | HYDRAULIC    | CABLE          |                      |                                      |                                      |                                              | 1                                                                                                                                                                     |
| Telephone Systems - Radio Dispatch              | $\top$ | PRESENT      | x  | NONE              | IN HOUSE     |                |                      |                                      |                                      |                                              | 1                                                                                                                                                                     |
| Others                                          | T      | 1            | П  |                   |              |                |                      |                                      |                                      |                                              | 1                                                                                                                                                                     |
| HEATING & COOLING SYSTEMS                       | t      | CENTRALIZED  | x  | INDIVIDUAL X      | IN UNIT      | OUTSIDE - UNIT | FAIR                 |                                      |                                      |                                              | FAIR                                                                                                                                                                  |
| Heating Systems                                 | ×      | FORCE AIR    | т  | BOILER            | ELECTRIC     | X GAS          | FAIR                 | \$ 2,000.00                          |                                      |                                              | Dirty, rusted furnaces in all units - Refer to Qualified HVAC technician to check prior to closing - Major repairs                                                    |
| Cooling Systems                                 | Ť      | CENTRALIZED  | ٧  | INDIVIDUAL X      | WINDOW A/C   | OTHER          | 174IIX               | 3 2,000.00                           |                                      |                                              |                                                                                                                                                                       |
| A/C Compressor - Outdoor Fan                    | _      | CENTRALIZED  | ×  | INDIVIDUAL        | NONE         | OTHER          | FAIR                 | \$ 300.00                            |                                      |                                              | Damaged A/C lines rubber insulations and loose electrical panels on A/C outdoor fans over the roof - Major repairs                                                    |
| Humidifier                                      | +      | PRESENT      | v  | NONE              | NONE         | OTHER          | PAIR                 | 3 300.00                             |                                      |                                              | Sumper tyc microsoft institutions and abox electrical particle of type of diagon terrors.                                                                             |
| Electrical Systems                              |        | LIGHT FIX    | v  |                   | GFCI         | OTHER          |                      |                                      |                                      |                                              | 1                                                                                                                                                                     |
| Plumbing & Drain systems                        | - 0    | PRESENT      | Ĥ  | OUTLETS X<br>NONE | Gru          | OTHER          |                      |                                      |                                      |                                              | 1                                                                                                                                                                     |
|                                                 | - X    | CENTRALIZED  | Н  | INDIVIDUAL        | IN COURT     |                | EAID                 | 6 600.00                             |                                      |                                              | Rusted and corroded water pipes over water heater and loose electrical panel on lower sections - Major repairs                                                        |
| Water Tank Heater                               | X      | CENTRALIZED  | Н  | INDIVIDUAL        | IN UNIT      | X OUTSIDE-UNIT | FAIR                 | \$ 600.00                            |                                      |                                              | Rusted and corroded water pipes over water heater and loose electrical panel on lower sections - Major repairs  Rusted flue/ vent pipes over the roof - Major repairs |
| Others UNIT DOOR SYSTEMS                        | +      |              | Н  |                   |              |                | FAIR                 | \$ 200.00                            |                                      |                                              |                                                                                                                                                                       |
|                                                 | +      |              | H  |                   |              |                | GOOD                 |                                      |                                      |                                              | G00D                                                                                                                                                                  |
| Main doors                                      | X      | STEEL        | X  | WOOD              | WOOD/ GLASS  | STEEL/GLASS    |                      |                                      |                                      |                                              |                                                                                                                                                                       |
| Door Frames                                     | +      | STEEL        | X  | WOOD              | CONCRETE     | OTHERS         |                      |                                      |                                      |                                              |                                                                                                                                                                       |
| Door Locks- Hardware's                          | X      | DEADBOLT     | X  | DOOR KNOB         | PADLOCK      | OTHERS         |                      |                                      |                                      |                                              |                                                                                                                                                                       |
| Storm Doors                                     | _      | STEEL/ GLASS | Н  | WOOD/GLASS X      | STEEL        | WOOD           |                      |                                      |                                      |                                              |                                                                                                                                                                       |
| Threshold Moldings                              | _      | STEEL        | X  | WOOD              | RUBBER       | OTHERS         |                      |                                      |                                      |                                              |                                                                                                                                                                       |
| Others                                          | +      |              | Н  |                   |              |                |                      |                                      |                                      |                                              | Lucia Company                                                                                                                                                         |
| ELECTRICAL SYSTEMS                              | X      | IN UNIT      | ш  | IN BSMT.          |              |                | FAIR                 |                                      |                                      |                                              | FAIR                                                                                                                                                                  |
| Service Drop Inlet Wires                        | X      | OVERHEAD     | ш  | UNDERGROUND       | IN BLDG.     | OTHERS         | FAIR                 | \$ 250.00                            |                                      |                                              | Obstructed by tree branches - Major repairs                                                                                                                           |
| Electrical Panel Box                            | X      | BREAKER      | Ш  | FUSES             | KNOB/TUBE    | OTHERS         | FAIR                 | \$ 2,500.00                          |                                      |                                              | Missing AFCI breaker device and room labels in all unit electrical panel box - Major repairs                                                                          |
| Grounding Method                                | X      | GROUND BAR   | Ш  | WATER PIPES       | NONE         | OTHERS         |                      |                                      |                                      |                                              |                                                                                                                                                                       |
| Electrical fixtures                             | X      | LIGHT FIX.   | x  | CEILING FAN       | TRACK LIGHT  | RECESS LIGHT   |                      |                                      |                                      |                                              | <u> </u>                                                                                                                                                              |
| Outlets - Switch - Covers                       | X      | GFCI         | Ш  | AFCI X            | REGULAR      | OTHERS         |                      |                                      |                                      |                                              | <u> </u>                                                                                                                                                              |
| Service Size                                    | X      | 100 AMPS     | ₽Ì | 200 AMPS          | 400 AMPS     | X 800 AMPS     |                      |                                      |                                      |                                              | ]                                                                                                                                                                     |
|                                                 |        |              |    |                   |              |                |                      |                                      |                                      |                                              | 1 I                                                                                                                                                                   |
| Others                                          |        |              |    |                   |              |                |                      |                                      |                                      |                                              |                                                                                                                                                                       |