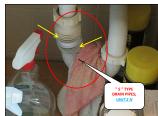

| Mali Licensed Inth                              |     |               |   |                        |      |               | //3-//           | 1-49/6  |             |        | FREGU | N ZUE | Present at Inspection: Agent & Tenants Building type: 3 Flats 8 units bricks         |
|-------------------------------------------------|-----|---------------|---|------------------------|------|---------------|------------------|---------|-------------|--------|-------|-------|--------------------------------------------------------------------------------------|
| BATHROOMS                                       | X   | FULL          |   | HALF                   |      | IN UNIT       | OUTSIDE UN       | T FAIR  |             |        |       |       | FAIR                                                                                 |
| Door Systems                                    |     | STEEL         | X | WOOD                   |      | POCKET DOOR   | GLASS            |         |             |        |       |       |                                                                                      |
| Walls                                           | X   | DRYWALLS      |   | PLASTERS               |      | CERAMIC WALL  | WOOD             |         |             |        |       |       |                                                                                      |
| Ceiling                                         | x   | DRYWALLS      |   | PLASTERS               |      | OTHER         | WOOD             | FAIR    |             | \$     | 50.00 |       | Water damaged and bulging ceiling; unit B S - Minor repairs                          |
| Floors                                          | х   | CERAMIC       |   | HARDWOOD               |      | VINYL TILES   | CONCRETE         | FAIR    | \$ 500.00   | )      |       |       | Severe cracks on floors; unit B N - Major repairs                                    |
| Electrical Systems                              | x   | GFCI          | x | REGULAR OUT.           | х    | LIGHT FIX.    | RECESS LIGH      | т       |             |        |       |       |                                                                                      |
| Plumbing Systems                                | ×   | COPPER        |   | GALVANIZED             | ×    | PVC PIPES     | RUBBER           |         |             |        |       |       |                                                                                      |
| Cabinets - Vanities - Sink                      | ×   | WOOD          |   | STEEL                  |      | PLASTIC       | X PEDESTAL       |         |             |        |       |       |                                                                                      |
| Tub - Shower                                    | v   | SOAKING TUB   | _ | JACUZZI TUB            | v    | STANDING SHO  | OTHERS           |         |             |        |       |       |                                                                                      |
| Ventilation                                     | T.  | EXHAUST VENT  | v | WINDOWS                | _    | LF/VENT       | OTHERS           |         |             |        |       |       | =                                                                                    |
| Others                                          |     | EMINOSI VEIVI | _ |                        |      | E/VEIII       | Omens            |         |             |        |       |       | =                                                                                    |
| KITCHEN AREA                                    | +   |               | - |                        | -    |               |                  | FAIR    |             | +      | -     |       | FAIR                                                                                 |
|                                                 | -   |               | - |                        | +    |               |                  | PAIN    | _           | +      |       |       | FAIR                                                                                 |
| Doors Systems                                   | X   | STEEL         | - | WOOD                   | +    | WOOD/GLASS    | OTHERS           | +       |             |        |       |       |                                                                                      |
| Walls                                           | X   | DRYWALLS      | - | PLASTER                | +    | CERAMIC       | WOOD             | +       |             |        |       |       |                                                                                      |
| Ceiling Systems                                 | X   | DRYWALLS      | _ | PLASTER                | 1    | OTHER         | WOOD             |         |             |        |       |       | 4                                                                                    |
| Floors                                          |     | CERAMIC TILE  | X | VINYL TILE             |      | HARDWOOD      | X LAMINATED      |         | \$ 300.00   |        |       |       | Weak kitchen floors; unit 3 N - Major repairs                                        |
| Electrical Systems                              | X   | GFCI          | X | REG. OUTLETS           |      | AFCI          | OTHERS           | FAIR    | \$ 20.00    | )      |       |       | Exposed wires under sink cabinets; unit 3 S - Major repairs                          |
| Plumbing Systems                                | x   | COPPER        |   | GALVANIZED             | X    | PVC PIPES     | RUBBER           | FAIR    |             | \$     | 50.00 |       | Accordion pipes and "s" type drain pipe installation - unit 2 N, B S - Minor repairs |
| Cabinets - Sink- Fixtures                       | X   | WOOD          |   | STEEL                  |      | PLASTIC       | OTHERS           | FAIR    | \$ 300.00   | )      |       |       | Leaking kitchen sink and loose sink; unit 3 N, B N - Major repairs                   |
| Countertops                                     |     | LAMINATED     |   | GRANITE                | X    | CERAMIC TILES | OTHERS           | FAIR    | \$ 50.00    | )      |       |       | Clogged sink; unit 3 S - Major repairs                                               |
| Appliances                                      | x   | STOVE         | X | REFRIGERATOR           |      | DISHWASHER    | MICROWAY         | FAIR    |             | \$     | 50.00 |       | Damaged oven door rubber insulations; unit 2 N - Minor repairs                       |
| Ventilation                                     |     | EXHAUST VENT  | X | WINDOWS                |      | RANGE HOOD    | OTHERS           |         |             |        |       |       |                                                                                      |
| INTERIOR WALLS - FLOORS - CEILING - WINDOWS     |     |               |   |                        |      |               |                  | FAIR    |             |        |       |       | FAIR                                                                                 |
| Wall Systems                                    | X   | DRYWALLS      |   | PLASTER                |      | WOOD PANEL    | BRICK/CONC       | RT FAIR | \$ 2,400.00 | )      |       |       | Holes, water damaged in all unit furnace room - Major repairs                        |
| Ceiling Systems                                 | x   | DRYWALLS      |   | PLASTER                |      | WOOD PANEL    | OTHERS           | FAIR    |             | \$     | 30.00 |       | Bulging bedroom ceiling; unit 1 N - Minor repairs                                    |
| Floor Systems                                   |     | HARDWOOD      | x | LAMINATED              |      | CARPET        | x CT/VT          | FAIR    | \$ 800.00   | )      |       |       | Damaged and weak floors; unit 3 N, 3 S, 1 S - Major repairs                          |
| Window Systems                                  | x   | THERMAL PANE  |   | WOODEN SASH            | x    | GLASS BLOCK   | CASEMENT         | FAIR    | \$ 600.00   | )      |       |       | Damaged window frames - unit 1 N , 2 S - Major repairs                               |
| Door Systems                                    | х   | WOOD          |   | STEEL                  | 1    | POCKET DOORS  | GLASS DOOR       | S FAIR  | \$ 400.00   | )      |       |       | Broken door jamb/ frames - unit 3 N, 2 N - Major repairs                             |
| Electrical Systems                              | ×   | LIGHT FIXTURE | × | CEILING FAN            |      | RECESS LIGHTS | TRACK LIGH       |         |             |        |       |       |                                                                                      |
| Plumbing Systems                                | v   | COPPER        |   | GALVANIZED             | v    | PVC PIPES     | RUBBER PIPI      |         |             |        |       |       |                                                                                      |
| Others                                          | - ^ | COLLE         | _ | GALVAINILLD            | Ê    | TVCTILLS      | NODDERTH         | -       |             |        |       |       | =                                                                                    |
| ROOFING SYSTEMS                                 | х   | FLAT          |   | GABLE                  |      | HIP           | OTHERS           | FAIR    |             |        |       |       | FAIR                                                                                 |
| Roof Covering                                   | _   | RUBBER        | v | MODIFIED               | _    | SHINGLES      | STEEL            |         | \$ 600.00   | ,      |       |       | Loose/ cracked side flashings - Major repairs                                        |
| Accessibility                                   |     | INSPECTED     | _ | NO ACCESS              |      | NOT INSPECTED | OTHER            |         | 3 000.00    |        |       |       |                                                                                      |
| Roof fascia - Eaves & Soffit                    | ^   | STEEL         | - | WOOD                   | +    | VINYL         | CONCRETE         |         |             |        | -     |       |                                                                                      |
|                                                 | +   | STEEL         | - | PLASTIC                | +    | COPPER        | OTHER            | FAIR    |             |        | 20.00 |       | Missing down spout extensions - Minor repairs                                        |
| Gutters and Down spouts                         | X   |               | - |                        | 1    |               |                  | FAIR    | \$ 300.00   | _      | 20.00 |       |                                                                                      |
|                                                 |     |               |   | STEEL                  |      | PVC           | OTHER            | FAIR    | \$ 300.00   | )      |       |       | Missing chimney crown and cap - Major repairs                                        |
|                                                 | X   | BRICKS        |   |                        | _    |               |                  |         |             |        |       |       |                                                                                      |
| Flashings                                       | X   | STEEL         |   | VINYL                  |      | WOOD          | OTHER            |         |             | +      | _     |       |                                                                                      |
| Flashings<br>Opening Hatch                      | X   |               |   | VINYL<br>PORCH CEILING |      | WOOD<br>NONE  | OTHER<br>X OTHER |         |             |        |       |       |                                                                                      |
| Flashings<br>Opening Hatch                      | X   | STEEL         |   |                        |      |               |                  |         |             |        |       |       |                                                                                      |
| Chimney<br>Flashings<br>Opening Hatch<br>Others | X   | STEEL         |   | PORCH CEILING          | MATE |               | X OTHER          |         | \$16,370.00 |        |       |       |                                                                                      |
| Flashings<br>Opening Hatch<br>Others            | X   | STEEL         |   | PORCH CEILING          | MATE | NONE          | X OTHER          |         | \$16,370.00 |        |       |       |                                                                                      |
| Flashings<br>Opening Hatch                      | X   | STEEL         |   | PORCH CEILING          | иате | NONE          | X OTHER          |         | \$16,370.00 |        |       | ş -   | SUBMITTED CONTRACTOR'S PROPOSAL AMOUNT                                               |
| Flashings<br>Opening Hatch<br>Ithers            | X   | STEEL         |   | PORCH CEILING          |      | NONE          | X OTHER          |         | \$16,370.00 | \$630. | -     | \$ -  | SUBMITTED CONTRACTOR'S PROPOSAL AMOUNT                                               |