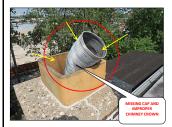

| Mali Licensed Inth                              |     |               |   |                        |      |               | //3-//           | 1-49/6  |             |        | FREGU | N ZUE | Present at Inspection: Agent & Tenants Building type: 3 Flats 8 units bricks         |
|-------------------------------------------------|-----|---------------|---|------------------------|------|---------------|------------------|---------|-------------|--------|-------|-------|--------------------------------------------------------------------------------------|
| BATHROOMS                                       | X   | FULL          |   | HALF                   |      | IN UNIT       | OUTSIDE UN       | T FAIR  |             |        |       |       | FAIR                                                                                 |
| Door Systems                                    |     | STEEL         | X | WOOD                   |      | POCKET DOOR   | GLASS            |         |             |        |       |       |                                                                                      |
| Walls                                           | X   | DRYWALLS      |   | PLASTERS               |      | CERAMIC WALL  | WOOD             |         |             |        |       |       |                                                                                      |
| Ceiling                                         | x   | DRYWALLS      |   | PLASTERS               |      | OTHER         | WOOD             | FAIR    |             | \$     | 50.00 |       | Water damaged and bulging ceiling; unit B S - Minor repairs                          |
| Floors                                          | х   | CERAMIC       |   | HARDWOOD               |      | VINYL TILES   | CONCRETE         | FAIR    | \$ 500.00   | )      |       |       | Severe cracks on floors; unit B N - Major repairs                                    |
| Electrical Systems                              | x   | GFCI          | x | REGULAR OUT.           | х    | LIGHT FIX.    | RECESS LIGH      | т       |             |        |       |       |                                                                                      |
| Plumbing Systems                                | ×   | COPPER        |   | GALVANIZED             | ×    | PVC PIPES     | RUBBER           |         |             |        |       |       |                                                                                      |
| Cabinets - Vanities - Sink                      | ×   | WOOD          |   | STEEL                  |      | PLASTIC       | X PEDESTAL       |         |             |        |       |       |                                                                                      |
| Tub - Shower                                    | v   | SOAKING TUB   | _ | JACUZZI TUB            | v    | STANDING SHO  | OTHERS           |         |             |        |       |       |                                                                                      |
| Ventilation                                     | T.  | EXHAUST VENT  | v | WINDOWS                | _    | LF/VENT       | OTHERS           |         |             |        |       |       | =                                                                                    |
| Others                                          |     | EMINOSI VEIVI | _ |                        |      | E/VEIII       | Omens            |         |             |        |       |       | =                                                                                    |
| KITCHEN AREA                                    | +   |               | - |                        | -    |               |                  | FAIR    |             | +      | -     |       | FAIR                                                                                 |
|                                                 | -   |               | - |                        | +    |               |                  | PAIN    | _           | +      |       |       | FAIR                                                                                 |
| Doors Systems                                   | X   | STEEL         | - | WOOD                   | +    | WOOD/GLASS    | OTHERS           | +       |             |        |       |       |                                                                                      |
| Walls                                           | X   | DRYWALLS      | - | PLASTER                | +    | CERAMIC       | WOOD             | +       |             |        |       |       |                                                                                      |
| Ceiling Systems                                 | X   | DRYWALLS      | _ | PLASTER                | 1    | OTHER         | WOOD             |         |             |        |       |       | 4                                                                                    |
| Floors                                          |     | CERAMIC TILE  | X | VINYL TILE             |      | HARDWOOD      | X LAMINATED      |         | \$ 300.00   |        |       |       | Weak kitchen floors; unit 3 N - Major repairs                                        |
| Electrical Systems                              | X   | GFCI          | X | REG. OUTLETS           |      | AFCI          | OTHERS           | FAIR    | \$ 20.00    | )      |       |       | Exposed wires under sink cabinets; unit 3 S - Major repairs                          |
| Plumbing Systems                                | x   | COPPER        |   | GALVANIZED             | X    | PVC PIPES     | RUBBER           | FAIR    |             | \$     | 50.00 |       | Accordion pipes and "s" type drain pipe installation - unit 2 N, B S - Minor repairs |
| Cabinets - Sink- Fixtures                       | X   | WOOD          |   | STEEL                  |      | PLASTIC       | OTHERS           | FAIR    | \$ 300.00   | )      |       |       | Leaking kitchen sink and loose sink; unit 3 N, B N - Major repairs                   |
| Countertops                                     |     | LAMINATED     |   | GRANITE                | X    | CERAMIC TILES | OTHERS           | FAIR    | \$ 50.00    | )      |       |       | Clogged sink; unit 3 S - Major repairs                                               |
| Appliances                                      | x   | STOVE         | X | REFRIGERATOR           |      | DISHWASHER    | MICROWAY         | FAIR    |             | \$     | 50.00 |       | Damaged oven door rubber insulations; unit 2 N - Minor repairs                       |
| Ventilation                                     |     | EXHAUST VENT  | X | WINDOWS                |      | RANGE HOOD    | OTHERS           |         |             |        |       |       |                                                                                      |
| INTERIOR WALLS - FLOORS - CEILING - WINDOWS     |     |               |   |                        |      |               |                  | FAIR    |             |        |       |       | FAIR                                                                                 |
| Wall Systems                                    | X   | DRYWALLS      |   | PLASTER                |      | WOOD PANEL    | BRICK/CONC       | RT FAIR | \$ 2,400.00 | )      |       |       | Holes, water damaged in all unit furnace room - Major repairs                        |
| Ceiling Systems                                 | x   | DRYWALLS      |   | PLASTER                |      | WOOD PANEL    | OTHERS           | FAIR    |             | \$     | 30.00 |       | Bulging bedroom ceiling; unit 1 N - Minor repairs                                    |
| Floor Systems                                   |     | HARDWOOD      | x | LAMINATED              |      | CARPET        | x CT/VT          | FAIR    | \$ 800.00   | )      |       |       | Damaged and weak floors; unit 3 N, 3 S, 1 S - Major repairs                          |
| Window Systems                                  | x   | THERMAL PANE  |   | WOODEN SASH            | x    | GLASS BLOCK   | CASEMENT         | FAIR    | \$ 600.00   | )      |       |       | Damaged window frames - unit 1 N , 2 S - Major repairs                               |
| Door Systems                                    | х   | WOOD          |   | STEEL                  | 1    | POCKET DOORS  | GLASS DOOR       | S FAIR  | \$ 400.00   | )      |       |       | Broken door jamb/ frames - unit 3 N, 2 N - Major repairs                             |
| Electrical Systems                              | ×   | LIGHT FIXTURE | × | CEILING FAN            |      | RECESS LIGHTS | TRACK LIGH       |         |             |        |       |       |                                                                                      |
| Plumbing Systems                                | v   | COPPER        |   | GALVANIZED             | v    | PVC PIPES     | RUBBER PIPI      |         |             |        |       |       |                                                                                      |
| Others                                          | - ^ | COLLE         | _ | GALVAINILLD            | Ê    | TVCTILLS      | NODDERTH         | -       |             |        |       |       | =                                                                                    |
| ROOFING SYSTEMS                                 | х   | FLAT          |   | GABLE                  |      | HIP           | OTHERS           | FAIR    |             |        |       |       | FAIR                                                                                 |
| Roof Covering                                   | _   | RUBBER        | v | MODIFIED               | _    | SHINGLES      | STEEL            |         | \$ 600.00   | ,      |       |       | Loose/ cracked side flashings - Major repairs                                        |
| Accessibility                                   |     | INSPECTED     | _ | NO ACCESS              |      | NOT INSPECTED | OTHER            |         | 3 000.00    |        |       |       |                                                                                      |
| Roof fascia - Eaves & Soffit                    | ^   | STEEL         | - | WOOD                   | +    | VINYL         | CONCRETE         |         |             |        | -     |       |                                                                                      |
|                                                 | +   | STEEL         | - | PLASTIC                | +    | COPPER        | OTHER            | FAIR    |             |        | 20.00 |       | Missing down spout extensions - Minor repairs                                        |
| Gutters and Down spouts                         | X   |               | - |                        | 1    |               |                  | FAIR    | \$ 300.00   | _      | 20.00 |       |                                                                                      |
|                                                 |     |               |   | STEEL                  |      | PVC           | OTHER            | FAIR    | \$ 300.00   | )      |       |       | Missing chimney crown and cap - Major repairs                                        |
|                                                 | X   | BRICKS        |   |                        | _    |               |                  |         |             |        |       |       |                                                                                      |
| Flashings                                       | X   | STEEL         |   | VINYL                  |      | WOOD          | OTHER            |         |             | +      | _     |       |                                                                                      |
| Flashings<br>Opening Hatch                      | X   |               |   | VINYL<br>PORCH CEILING |      | WOOD<br>NONE  | OTHER<br>X OTHER |         |             |        |       |       |                                                                                      |
| Flashings<br>Opening Hatch                      | X   | STEEL         |   |                        |      |               |                  |         |             |        |       |       |                                                                                      |
| Chimney<br>Flashings<br>Opening Hatch<br>Others | X   | STEEL         |   | PORCH CEILING          | MATE |               | X OTHER          |         | \$16,370.00 |        |       |       |                                                                                      |
| Flashings<br>Opening Hatch<br>Others            | X   | STEEL         |   | PORCH CEILING          | MATE | NONE          | X OTHER          |         | \$16,370.00 |        |       |       |                                                                                      |
| Flashings<br>Opening Hatch                      | X   | STEEL         |   | PORCH CEILING          | иате | NONE          | X OTHER          |         | \$16,370.00 |        |       | ş -   | SUBMITTED CONTRACTOR'S PROPOSAL AMOUNT                                               |
| Flashings<br>Opening Hatch<br>Ithers            | X   | STEEL         |   | PORCH CEILING          |      | NONE          | X OTHER          |         | \$16,370.00 | \$630. | -     | \$ -  | SUBMITTED CONTRACTOR'S PROPOSAL AMOUNT                                               |