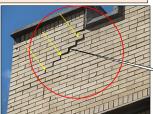

Sample pictures of EXTERIORS; Front East, South East, North East South East Elevation: Brick exterior - concrete walkway - steel gate and fences - intercom systems - light fixtures - rear wooden porches - thermal pane windows - glass common doors with wooden frame

Somple pictures of EXTERIORS: Rear South West, North West, & Porthes Elevations: Brick exterior - concrete wolknway - steel gate and fences - intercom systems - light fixtures - rear wooden porches - thermal pane windows - glass common doors with wooden frames