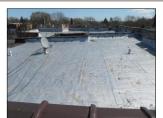

Sample pictures of ROOFING SYSTEMS; Flat rubber roofs - steel gutters and down spouts - roof tiles - chimney brick walls - roof hatch opening located on rear parch ceiling.

pictures of CATCH BASIN: Good and clean condition