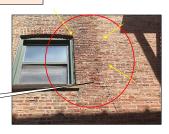

Sample pictures of EXTERIORS; Front East, South East, North East South East Elevation: Brick exterior - concrete walkway - steel gate and fences - intercom systems - light fixtures - rear wooden porches - thermal pane windows - glass common doors with wooden frame

Somple pictures of EXTERIORS: Rear South West, North West, & Porthes Elevations: Brick exterior - concrete wolknway - steel gate and fences - intercom systems - light fixtures - rear wooden porches - thermal pane windows - glass common doors with wooden frames