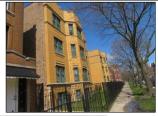

Somple pictures of EXTERIORS: Rear South West, North West, & Porthes Elevations: Brick exterior - concrete wolknway - steel gate and fences - intercom systems - light fixtures - rear wooden porches - thermal pane windows - glass common doors with wooden frames