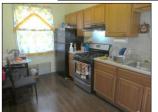

Sample pictures of KITCHEN AREAS. Steel doors with security doors - hardwood floor and commercial floor tiles - thermal pane windows - light flutures - wooden cabinets - laminated countertops - sink and futures - gas stove - refrigerators - plaster walls and ceiling - pantry closet.

umple pictures of KITCHEN AREAS; Steel doors with security doors - hardwood floor and commercial floor tiles - thermal pane windows - light fixtures - wooden cabinets

Sample pictures of BEDROOMS; Wooden doors - hardwood floors - closet - thermal pane windows - ceiling fan with light fixtures - rodiator heaters - plaster walls and ceili