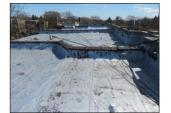

Sample pictures of ROOFING SYSTEMS; Flat rubber roofs - steel gutters and down spouts - roof tiles - chimney brick walls - roof hatch opening located on rear parch ceiling.

pictures of CATCH BASIN: Good and clean condition