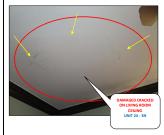

Sample pictures of BASEMENT UNIT, LIVING ROOM, DINING ROOM, BATHROOM, BEDROOM AND KITCHEN AREA; Wooden doors - viruly floor tiles closet - thermal pane windows - light fictures - overhead radiator hosters - plaster walls and ceiling.