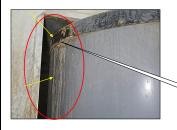

Sample pictures of ROOFING SYSTEMS; Flat rubber roofs - steel gutters and down spouts - roof tiles - chimney brick walls - roof hatch opening located on rear parch ceiling.

pictures of CATCH BASIN: Good and clean condition