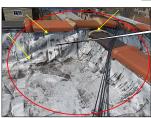

Sample pictures of ROOFING SYSTEMS; Flat rubber roofs - steel gutters and down spouts - roof tiles - chimney brick walls - roof hatch opening located on rear parch ceiling.

pictures of CATCH BASIN: Good and clean condition