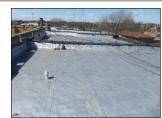

Sample pictures of ROOFING SYSTEMS; Flat rubber roofs - steel gutters and down spouts - roof tiles - chimney brick walls - roof hatch opening located on rear parch ceiling.

pictures of CATCH BASIN: Good and clean condition