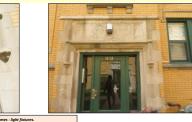

Sample pictures of MAIN FRONT COMMON DOORS; Glass doors with wooden frames - light fixtures.

Inspection Date: August 17, 0000 Outside Temp: 50\* Sunny Soil condition: Dry soil Time: 12:00 pm

Entry door faces: North, South & East Utilities at the time of inspection: Gas is on - Electric is on - Water is on