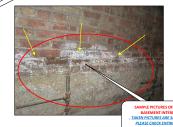

ATER TANK HEATERS, RUUD brand - Gas type - MODEL # G76-200-1 - SERAL # A201814576 - CAPACITY - 74 US GALLONS - YEAR MANUFACTURED 2018

Somple pictures of UNITS ELECTRICAL SYSTEMS; BREAKER TYE - 100 & 65 AMPERES PER UNIT; LOCATED ON BASEMENT AREA