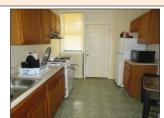

Sample pictures of KITCHEN AREAS. Steel doors with security doors - hardwood floor and commercial floor tiles - thermal pane windows - light flutures - wooden cabinets - laminated countertops - sink and futures - gas stove - refrigerators - plaster walls and ceiling - pantry closet.

umple pictures of KITCHEN AREAS; Steel doors with security doors - hardwood floor and commercial floor tiles - thermal pane windows - light fixtures - wooden cabinets

Sample pictures of BEDROOMS; Wooden doors - hardwood floors - closet - thermal pane windows - ceiling fan with light fixtures - rodiator heaters - plaster walls and ceili