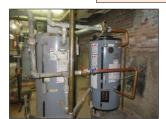

ATER TANK HEATERS, RUUD brand - Gas type - MODEL # G76-200-1 - SERAL # A201814576 - CAPACITY - 74 US GALLONS - YEAR MANUFACTURED 2018

Somple pictures of UNITS ELECTRICAL SYSTEMS; BREAKER TYE - 100 & 65 AMPERES PER UNIT; LOCATED ON BASEMENT AREA