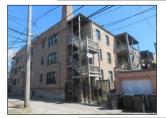

Sample pictures of EXTERIORS; Front East, South East, North East South East Elevation: Brick exterior - concrete walkway - steel gate and fences - intercom systems - light fixtures - rear wooden porches - thermal pane windows - glass common doors with wooden frame