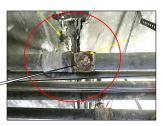

ATER TANK HEATERS, RUUD brand - Gas type - MODEL # G76-200-1 - SERAL # A201814576 - CAPACITY - 74 US GALLONS - YEAR MANUFACTURED 2018

Somple pictures of UNITS ELECTRICAL SYSTEMS; BREAKER TYE - 100 & 65 AMPERES PER UNIT; LOCATED ON BASEMENT AREA