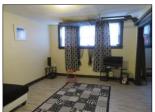

Sample pictures of BASEMENT UNIT, LIVING ROOM, DINING ROOM, BATHROOM, BEDROOM AND KITCHEN AREA; Wooden doors - viruly floor tiles closet - thermal pane windows - light fictures - overhead radiator hosters - plaster walls and ceiling.