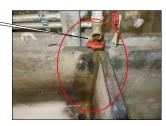

Sample pictures of BASEMENT UNIT, LIVING ROOM, DINING ROOM, BATHROOM, BEDROOM AND KITCHEN AREA; Wooden doors - viruly floor tiles closet - thermal pane windows - light fictures - overhead radiator hosters - plaster walls and ceiling.