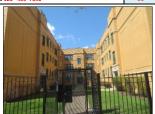

Sample pictures of EXTERIORS; Front East, South East, North East South East Elevation: Brick exterior - concrete walkway - steel gate and fences - intercom systems - light fixtures - rear wooden porches - thermal pane windows - glass common doors with wooden frame