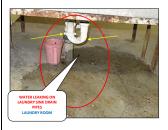

Sample pictures of BASEMENT UNIT, LIVING ROOM, DINING ROOM, BATHROOM, BEDROOM AND KITCHEN AREA; Wooden doors - viruly floor tiles closet - thermal pane windows - light fictures - overhead radiator hosters - plaster walls and ceiling.