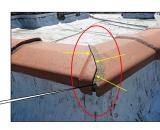

Sample pictures of ROOFING SYSTEMS; Flat rubber roofs - steel gutters and down spouts - roof tiles - chimney brick walls - roof hatch opening located on rear parch ceiling.

pictures of CATCH BASIN: Good and clean condition