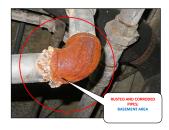

Sample pictures of BASEMENT UNIT, LIVING ROOM, DINING ROOM, BATHROOM, BEDROOM AND KITCHEN AREA; Wooden doors - viruly floor tiles closet - thermal pane windows - light fictures - overhead radiator hosters - plaster walls and ceiling.