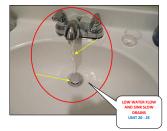

Sample pictures of BATHROOMS; Wooden doors - ceramic floor tiles - thermal pane windows - wooden vanities and pedestal - sink and fixtures - radiator heaters - soaking tub - plaster walls and ceilling - GFCI outlets - wall tiles around tub