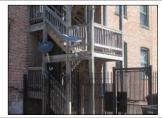

Somple pictures of EXTERIORS: Rear South West, North West, & Porthes Elevations: Brick exterior - concrete wolknway - steel gate and fences - intercom systems - light fixtures - rear wooden porches - thermal pane windows - glass common doors with wooden frames