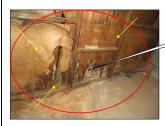

Sample pictures of BASEMENT UNIT, LIVING ROOM, DINING ROOM, BATHROOM, BEDROOM AND KITCHEN AREA; Wooden doors - viruly floor tiles closet - thermal pane windows - light fictures - overhead radiator hosters - plaster walls and ceiling.