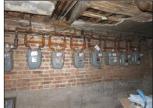

ATER TANK HEATERS, RUUD brand - Gas type - MODEL # G76-200-1 - SERAL # A201814576 - CAPACITY - 74 US GALLONS - YEAR MANUFACTURED 2018

Somple pictures of UNITS ELECTRICAL SYSTEMS; BREAKER TYE - 100 & 65 AMPERES PER UNIT; LOCATED ON BASEMENT AREA