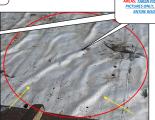

Sample pictures of ROOFING SYSTEMS; Flat rubber roofs - steel gutters and down spouts - roof tiles - chimney brick walls - roof hatch opening located on rear parch ceiling.

pictures of CATCH BASIN: Good and clean condition