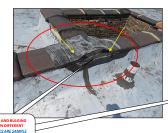

Sample pictures of ROOFING SYSTEMS; Flat rubber roofs - steel gutters and down spouts - roof tiles - chimney brick walls - roof hatch opening located on rear parch ceiling.

pictures of CATCH BASIN: Good and clean condition