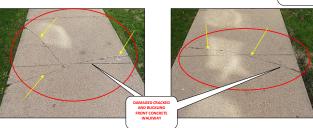

Sample pictures of EXTERIORS; Front East, South East, North East South East Elevation: Brick exterior - concrete walkway - steel gate and fences - intercom systems - light fixtures - rear wooden porches - thermal pane windows - glass common doors with wooden frame