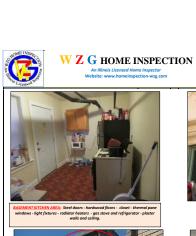

Sample pictures of KITCHEN AREAS. Steel doors with security doors - hardwood floor and commercial floor tiles - thermal pane windows - light flutures - wooden cabinets - laminated countertops - sink and futures - gas stove - refrigerators - plaster walls and ceiling - pantry closet.