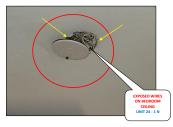

Sample pictures of BASEMENT UNIT, LIVING ROOM, DINING ROOM, BATHROOM, BEDROOM AND KITCHEN AREA; Wooden doors - viruly floor tiles closet - thermal pane windows - light fictures - overhead radiator hosters - plaster walls and ceiling.