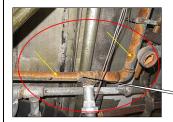

Sample pictures of BASEMENT UNIT, LIVING ROOM, DINING ROOM, BATHROOM, BEDROOM AND KITCHEN AREA; Wooden doors - viruly floor tiles closet - thermal pane windows - light fictures - overhead radiator hosters - plaster walls and ceiling.