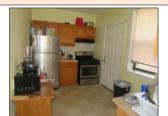

Sample pictures of KITCHEN AREAS. Steel doors with security doors - hardwood floor and commercial floor tiles - thermal pane windows - light flutures - wooden cabinets - laminated countertops - sink and futures - gas stove - refrigerators - plaster walls and ceiling - pantry closet.

umple pictures of KITCHEN AREAS; Steel doors with security doors - hardwood floor and commercial floor tiles - thermal pane windows - light fixtures - wooden cabinets

Sample pictures of BEDROOMS; Wooden doors - hardwood floors - closet - thermal pane windows - ceiling fan with light fixtures - rodiator heaters - plaster walls and ceili