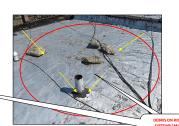

Sample pictures of ROOFING SYSTEMS; Flat rubber roofs - steel gutters and down spouts - roof tiles - chimney brick walls - roof hatch opening located on rear parch ceiling.

pictures of CATCH BASIN: Good and clean condition