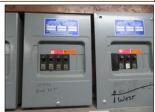

ATER TANK HEATERS, RUUD brand - Gas type - MODEL # G76-200-1 - SERAL # A201814576 - CAPACITY - 74 US GALLONS - YEAR MANUFACTURED 2018

Somple pictures of UNITS ELECTRICAL SYSTEMS; BREAKER TYE - 100 & 65 AMPERES PER UNIT; LOCATED ON BASEMENT AREA