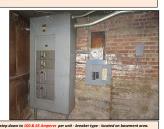

ATER TANK HEATERS, RUUD brand - Gas type - MODEL # G76-200-1 - SERAL # A201814576 - CAPACITY - 74 US GALLONS - YEAR MANUFACTURED 2018

Somple pictures of UNITS ELECTRICAL SYSTEMS; BREAKER TYE - 100 & 65 AMPERES PER UNIT; LOCATED ON BASEMENT AREA