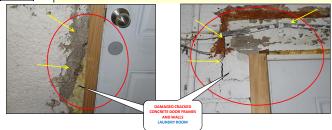

Sample pictures of MAIN FRONT COMMON DOORS; Glass doors with wooden frames - light fixtures.

Inspection Date: August 17, 0000 Outside Temp: 50\* Sunny Soil condition: Dry soil Time: 12:00 pm

Entry door faces: North, South & East Utilities at the time of inspection: Gas is on - Electric is on - Water is on