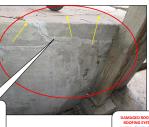

Sample pictures of ROOFING SYSTEMS; Flat rubber roofs - steel gutters and down spouts - roof tiles - chimney brick walls - roof hatch opening located on rear parch ceiling.

pictures of CATCH BASIN: Good and clean condition