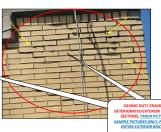

Sample pictures of EXTERIORS; Front East, South East, North East South East Elevation: Brick exterior - concrete walkway - steel gate and fences - intercom systems - light fixtures - rear wooden porches - thermal pane windows - glass common doors with wooden frame

Somple pictures of EXTERIORS: Rear South West, North West, & Porthes Elevations: Brick exterior - concrete wolknway - steel gate and fences - intercom systems - light fixtures - rear wooden porches - thermal pane windows - glass common doors with wooden frames