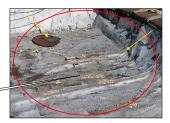

Sample pictures of ROOFING SYSTEMS; Flat rubber roofs - steel gutters and down spouts - roof tiles - chimney brick walls - roof hatch opening located on rear parch ceiling.

pictures of CATCH BASIN: Good and clean condition