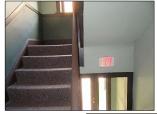

Sample pictures of BASEMENT UNIT, LIVING ROOM, DINING ROOM, BATHROOM, BEDROOM AND KITCHEN AREA; Wooden doors - viruly floor tiles closet - thermal pane windows - light fictures - overhead radiator hosters - plaster walls and ceiling.