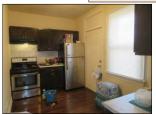

Sample pictures of KITCHEN AREAS. Steel doors with security doors - hardwood floor and commercial floor tiles - thermal pane windows - light flutures - wooden cabinets - laminated countertops - sink and futures - gas stove - refrigerators - plaster walls and ceiling - pantry closet.

umple pictures of KITCHEN AREAS; Steel doors with security doors - hardwood floor and commercial floor tiles - thermal pane windows - light fixtures - wooden cabinets

Sample pictures of BEDROOMS; Wooden doors - hardwood floors - closet - thermal pane windows - ceiling fan with light fixtures - rodiator heaters - plaster walls and ceili