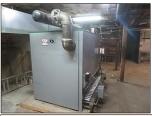

HEATING SYSTEMS: Boller / Steam radiators - gas type - PEARLESS Brand - Model # 211.0-1.7-5.1, SERNAL # 74.09.

HEATING SYSTEMS: Boller / Steam radiators - gas type - PEARLESS Brand - Model # 211.0-1.7-5.1, SERNAL # 74.09.