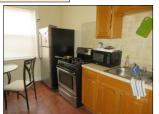

Sample pictures of KITCHEN AREAS. Steel doors with security doors - hardwood floor and commercial floor tiles - thermal pane windows - light flutures - wooden cabinets - laminated countertops - sink and futures - gas stove - refrigerators - plaster walls and ceiling - pantry closet.

umple pictures of KITCHEN AREAS; Steel doors with security doors - hardwood floor and commercial floor tiles - thermal pane windows - light fixtures - wooden cabinets

Sample pictures of BEDROOMS; Wooden doors - hardwood floors - closet - thermal pane windows - ceiling fan with light fixtures - rodiator heaters - plaster walls and ceili