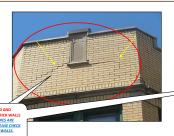

Sample pictures of EXTERIORS; Front East, South East, North East South East Elevation: Brick exterior - concrete walkway - steel gate and fences - intercom systems - light fixtures - rear wooden porches - thermal pane windows - glass common doors with wooden frame

Somple pictures of EXTERIORS: Rear South West, North West, & Porthes Elevations: Brick exterior - concrete wolknway - steel gate and fences - intercom systems - light fixtures - rear wooden porches - thermal pane windows - glass common doors with wooden frames