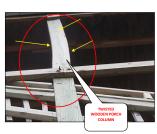

Somple pictures of EXTERIORS: Rear South West, North West, & Porthes Elevations: Brick exterior - concrete wolknway - steel gate and fences - intercom systems - light fixtures - rear wooden porches - thermal pane windows - glass common doors with wooden frames