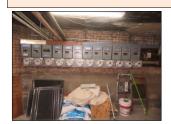

ATER TANK HEATERS, RUUD brand - Gas type - MODEL # G76-200-1 - SERAL # A201814576 - CAPACITY - 74 US GALLONS - YEAR MANUFACTURED 2018

Somple pictures of UNITS ELECTRICAL SYSTEMS; BREAKER TYE - 100 & 65 AMPERES PER UNIT; LOCATED ON BASEMENT AREA