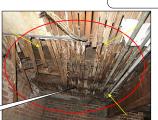

Sample pictures of BASEMENT UNIT, LIVING ROOM, DINING ROOM, BATHROOM, BEDROOM AND KITCHEN AREA; Wooden doors - viruly floor tiles closet - thermal pane windows - light fictures - overhead radiator hosters - plaster walls and ceiling.