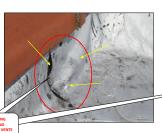

Sample pictures of ROOFING SYSTEMS; Flat rubber roofs - steel gutters and down spouts - roof tiles - chimney brick walls - roof hatch opening located on rear parch ceiling.

pictures of CATCH BASIN: Good and clean condition