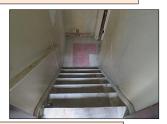

Sample pictures of BASEMENT UNIT, LIVING ROOM, DINING ROOM, BATHROOM, BEDROOM AND KITCHEN AREA; Wooden doors - viruly floor tiles closet - thermal pane windows - light fictures - overhead radiator hosters - plaster walls and ceiling.