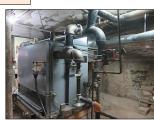

HEATING SYSTEMS: Boller / Steam radiators - gas type - PEARLESS Brand - Model # 211.0-1.7-5.1, SERNAL # 74.09.

HEATING SYSTEMS: Boller / Steam radiators - gas type - PEARLESS Brand - Model # 211.0-1.7-5.1, SERNAL # 74.09.