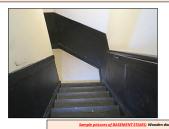

Sample pictures of BASEMENT UNIT, LIVING ROOM, DINING ROOM, BATHROOM, BEDROOM AND KITCHEN AREA; Wooden doors - viruly floor tiles closet - thermal pane windows - light fictures - overhead radiator hosters - plaster walls and ceiling.