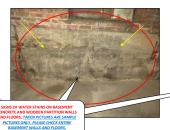

Sample pictures of BASEMENT UNIT, LIVING ROOM, DINING ROOM, BATHROOM, BEDROOM AND KITCHEN AREA; Wooden doors - viruly floor tiles closet - thermal pane windows - light fictures - overhead radiator hosters - plaster walls and ceiling.