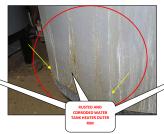

ATER TANK HEATERS, RUUD brand - Gas type - MODEL # G76-200-1 - SERAL # A201814576 - CAPACITY - 74 US GALLONS - YEAR MANUFACTURED 2018

Somple pictures of UNITS ELECTRICAL SYSTEMS; BREAKER TYE - 100 & 65 AMPERES PER UNIT; LOCATED ON BASEMENT AREA