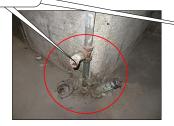

Sample pictures of BASEMENT UNIT, LIVING ROOM, DINING ROOM, BATHROOM, BEDROOM AND KITCHEN AREA; Wooden doors - viruly floor tiles closet - thermal pane windows - light fictures - overhead radiator hosters - plaster walls and ceiling.