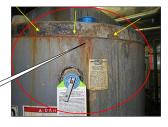

ATER TANK HEATERS, RUUD brand - Gas type - MODEL # G76-200-1 - SERAL # A201814576 - CAPACITY - 74 US GALLONS - YEAR MANUFACTURED 2018

Somple pictures of UNITS ELECTRICAL SYSTEMS; BREAKER TYE - 100 & 65 AMPERES PER UNIT; LOCATED ON BASEMENT AREA