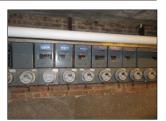

ATER TANK HEATERS, RUUD brand - Gas type - MODEL # G76-200-1 - SERAL # A201814576 - CAPACITY - 74 US GALLONS - YEAR MANUFACTURED 2018

Somple pictures of UNITS ELECTRICAL SYSTEMS; BREAKER TYE - 100 & 65 AMPERES PER UNIT; LOCATED ON BASEMENT AREA