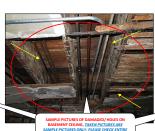

Sample pictures of BASEMENT UNIT, LIVING ROOM, DINING ROOM, BATHROOM, BEDROOM AND KITCHEN AREA; Wooden doors - viruly floor tiles closet - thermal pane windows - light fictures - overhead radiator hosters - plaster walls and ceiling.