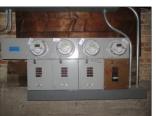

ATER TANK HEATERS, RUUD brand - Gas type - MODEL # G76-200-1 - SERAL # A201814576 - CAPACITY - 74 US GALLONS - YEAR MANUFACTURED 2018

Somple pictures of UNITS ELECTRICAL SYSTEMS; BREAKER TYE - 100 & 65 AMPERES PER UNIT; LOCATED ON BASEMENT AREA