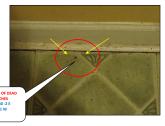

Sample pictures of BASEMENT UNIT, LIVING ROOM, DINING ROOM, BATHROOM, BEDROOM AND KITCHEN AREA; Wooden doors - viruly floor tiles closet - thermal pane windows - light fictures - overhead radiator hosters - plaster walls and ceiling.