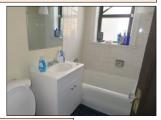

Sample pictures of BATHROOMS; Wooden doors - ceramic floor tiles - thermal pane windows - wooden vanities and pedestal - sink and fixtures - radiator heaters - soaking tub - plaster walls and ceilling - GFCI outlets - wall tiles around tub