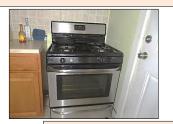

Sample pictures of KITCHEN AREAS. Steel doors with security doors - hardwood floor and commercial floor tiles - thermal pane windows - light flutures - wooden cabinets - laminated countertops - sink and futures - gas stove - refrigerators - plaster walls and ceiling - pantry closet.