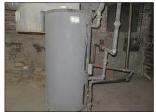

ATER TANK HEATERS, RUUD brand - Gas type - MODEL # G76-200-1 - SERAL # A201814576 - CAPACITY - 74 US GALLONS - YEAR MANUFACTURED 2018

Somple pictures of UNITS ELECTRICAL SYSTEMS; BREAKER TYE - 100 & 65 AMPERES PER UNIT; LOCATED ON BASEMENT AREA