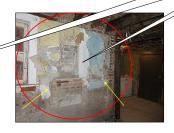

Sample pictures of BASEMENT UNIT, LIVING ROOM, DINING ROOM, BATHROOM, BEDROOM AND KITCHEN AREA; Wooden doors - viruly floor tiles closet - thermal pane windows - light fictures - overhead radiator hosters - plaster walls and ceiling.