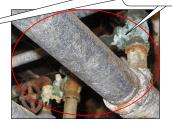

Sample pictures of BASEMENT UNIT, LIVING ROOM, DINING ROOM, BATHROOM, BEDROOM AND KITCHEN AREA; Wooden doors - viruly floor tiles closet - thermal pane windows - light fictures - overhead radiator hosters - plaster walls and ceiling.