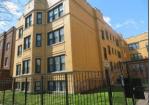

Somple pictures of EXTERIORS: Rear South West, North West, & Porthes Elevations: Brick exterior - concrete wolknway - steel gate and fences - intercom systems - light fixtures - rear wooden porches - thermal pane windows - glass common doors with wooden frames