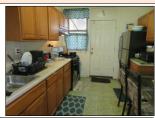

Sample pictures of KITCHEN AREAS. Steel doors with security doors - hardwood floor and commercial floor tiles - thermal pane windows - light flutures - wooden cabinets - laminated countertops - sink and futures - gas stove - refrigerators - plaster walls and ceiling - pantry closet.