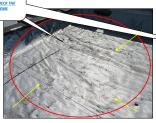

Sample pictures of ROOFING SYSTEMS; Flat rubber roofs - steel gutters and down spouts - roof tiles - chimney brick walls - roof hatch opening located on rear parch ceiling.

pictures of CATCH BASIN: Good and clean condition