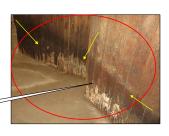

Sample pictures of BASEMENT UNIT, LIVING ROOM, DINING ROOM, BATHROOM, BEDROOM AND KITCHEN AREA; Wooden doors - viruly floor tiles closet - thermal pane windows - light fictures - overhead radiator hosters - plaster walls and ceiling.