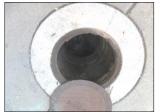

Sample pictures of ROOFING SYSTEMS; Flat rubber roofs - steel gutters and down spouts - roof tiles - chimney brick walls - roof hatch opening located on rear parch ceiling.

pictures of CATCH BASIN: Good and clean condition