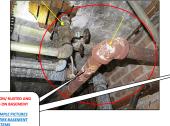

ATER TANK HEATERS, RUUD brand - Gas type - MODEL # G76-200-1 - SERAL # A201814576 - CAPACITY - 74 US GALLONS - YEAR MANUFACTURED 2018

Somple pictures of UNITS ELECTRICAL SYSTEMS; BREAKER TYE - 100 & 65 AMPERES PER UNIT; LOCATED ON BASEMENT AREA