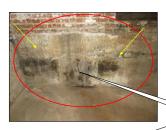

Sample pictures of BASEMENT UNIT, LIVING ROOM, DINING ROOM, BATHROOM, BEDROOM AND KITCHEN AREA; Wooden doors - viruly floor tiles closet - thermal pane windows - light fictures - overhead radiator hosters - plaster walls and ceiling.