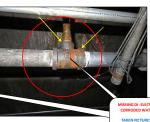

ATER TANK HEATERS, RUUD brand - Gas type - MODEL # G76-200-1 - SERAL # A201814576 - CAPACITY - 74 US GALLONS - YEAR MANUFACTURED 2018

Somple pictures of UNITS ELECTRICAL SYSTEMS; BREAKER TYE - 100 & 65 AMPERES PER UNIT; LOCATED ON BASEMENT AREA