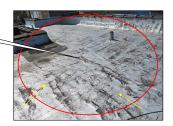

Sample pictures of ROOFING SYSTEMS; Flat rubber roofs - steel gutters and down spouts - roof tiles - chimney brick walls - roof hatch opening located on rear parch ceiling.

pictures of CATCH BASIN: Good and clean condition