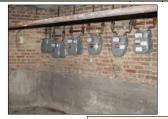

ATER TANK HEATERS, RUUD brand - Gas type - MODEL # G76-200-1 - SERAL # A201814576 - CAPACITY - 74 US GALLONS - YEAR MANUFACTURED 2018

Somple pictures of UNITS ELECTRICAL SYSTEMS; BREAKER TYE - 100 & 65 AMPERES PER UNIT; LOCATED ON BASEMENT AREA