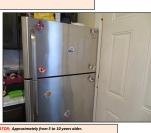

Sample pictures of KITCHEN AREAS. Steel doors with security doors - hardwood floor and commercial floor tiles - thermal pane windows - light flutures - wooden cabinets - laminated countertops - sink and futures - gas stove - refrigerators - plaster walls and ceiling - pantry closet.