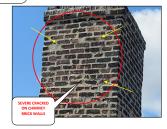

Sample pictures of ROOFING SYSTEMS; Flat rubber roofs - steel gutters and down spouts - roof tiles - chimney brick walls - roof hatch opening located on rear parch ceiling.

pictures of CATCH BASIN: Good and clean condition