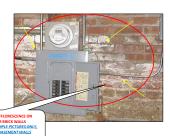

ATER TANK HEATERS, RUUD brand - Gas type - MODEL # G76-200-1 - SERAL # A201814576 - CAPACITY - 74 US GALLONS - YEAR MANUFACTURED 2018

Somple pictures of UNITS ELECTRICAL SYSTEMS; BREAKER TYE - 100 & 65 AMPERES PER UNIT; LOCATED ON BASEMENT AREA