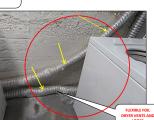

ATER TANK HEATERS, RUUD brand - Gas type - MODEL # G76-200-1 - SERAL # A201814576 - CAPACITY - 74 US GALLONS - YEAR MANUFACTURED 2018

Somple pictures of UNITS ELECTRICAL SYSTEMS; BREAKER TYE - 100 & 65 AMPERES PER UNIT; LOCATED ON BASEMENT AREA